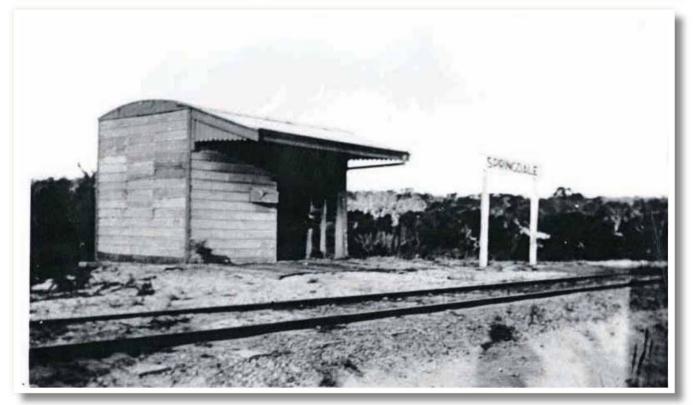

| ASS NO                                                                      | Name                                           | Catchment                        | Heritage Listing                           |                           |                                       |                                           |     |
|-----------------------------------------------------------------------------|------------------------------------------------|----------------------------------|--------------------------------------------|---------------------------|---------------------------------------|-------------------------------------------|-----|
| The names given to these places are what the building was originally called |                                                | Local<br>Government<br>Inventory | State<br>Register of<br>Heritage<br>Places | DIA<br>Registered<br>Site | Register of<br>the National<br>Estate | National Trust<br>of Australia<br>(WA) CL |     |
| 5491;<br>1008                                                               | Karri Trees – Lights Road                      | Denmark                          | Exceptional                                |                           |                                       |                                           |     |
|                                                                             | Kwoora Kaip/ Blue Lake                         | Denmark                          | Exceptional                                |                           | 4553                                  |                                           |     |
|                                                                             | Kwoorabup Beela/ Denmark<br>River              | Denmark                          | Exceptional                                |                           | 22081                                 |                                           |     |
| 866                                                                         | Mambray Park                                   | Denmark                          | Some/<br>Moderate                          |                           |                                       |                                           |     |
| 3239                                                                        | Millars Remnant Rail Lines and Bridges         | Denmark                          | Considerable                               |                           |                                       | Indicative<br>103102                      | Yes |
| 360<br>(Current);<br>3052<br>(Original)                                     | Mt Lindesay School                             | Denmark                          | Considerable                               |                           |                                       |                                           |     |
| 3047                                                                        | Mt Shadforth Reserve                           | Denmark                          | Exceptional                                |                           |                                       | Interim 9364                              |     |
| 3011;<br>3025                                                               | Mt Hallowell Reserve                           | Denmark                          | Exceptional                                |                           |                                       |                                           |     |
| 857                                                                         | Myers Packing Shed                             | Denmark                          | Considerable                               |                           |                                       |                                           |     |
| 403                                                                         | Powley's House                                 | Denmark                          | Considerable                               |                           |                                       |                                           |     |
| 2619                                                                        | Possum Tappers Cave                            | Denmark                          | Exceptional                                |                           |                                       |                                           |     |
| 3041                                                                        | Scotsdale Hall                                 | Denmark                          | Exceptional                                |                           |                                       |                                           |     |
|                                                                             | Wilson Inlet                                   | Denmark                          | Exceptional                                |                           | 5707                                  | Indicative<br>100364                      |     |
| 805                                                                         | Wynella                                        | Denmark                          | Considerable                               |                           |                                       |                                           |     |
| 3300                                                                        | 1927 Rail Line                                 | Нау                              | Considerable                               |                           |                                       |                                           |     |
|                                                                             | Genulup Beela/ Hay River                       | Hay                              | Exceptional                                |                           |                                       |                                           |     |
|                                                                             | Reso Seats                                     | Нау                              | Considerable                               |                           |                                       |                                           |     |
|                                                                             | Springdale Beach Ochre<br>Source               | Нау                              | Exceptional                                |                           | 4643                                  |                                           |     |
| 3494                                                                        | Group Settlement House (Parryville)            | Kordabup                         | Considerable                               |                           |                                       |                                           |     |
| 3073                                                                        | Parry Beach Settlement                         | Kordabup                         | Considerable                               |                           |                                       |                                           |     |
| 3066                                                                        | Parryville School                              | Kordabup                         | Considerable                               |                           |                                       |                                           |     |
| 3008                                                                        | Pint Hillier Cairn                             | Kordabup                         | Considerable                               |                           |                                       |                                           |     |
| 3057                                                                        | Tingledale School                              | Kordabup                         | Considerable                               |                           |                                       |                                           |     |
| 3250                                                                        | Devon and Cornwall Group<br>Park               | Kent                             | Considerable                               |                           |                                       |                                           |     |
|                                                                             | Forest Hill and Moriarty –<br>Camballup Trails | Kent                             | Considerable                               |                           |                                       |                                           |     |
| 3125                                                                        | Kentdale Halls                                 | Kent                             | Considerable                               |                           |                                       |                                           |     |
|                                                                             | Kordabup Beela                                 | Kent                             | Exceptional                                |                           |                                       |                                           |     |
| 3902                                                                        | Shingle Hut & Stables                          | Kent                             | Exceptional                                |                           |                                       |                                           |     |
|                                                                             | Bow River                                      | Bow                              | Exceptional                                |                           |                                       |                                           |     |
| 259                                                                         | Hazelvale School &<br>Teacher's Residence      | Bow                              | Considerable                               |                           |                                       |                                           |     |