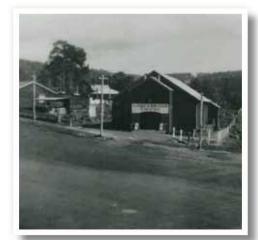

Millar's Siding: Rudgyard (curved walls) - corner of Mt Shadforth Road and Strickland Street

**The Old Power Station**: at the back and Shire office at the front, Horsley Road, approximately where the fire station is as at 2010.