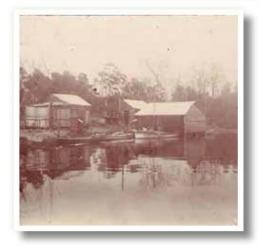

**Diving Board and Boatshed:** at the mouth of the Denmark River

**Gospel Hall:** Somerset Hill – corner of McLeod Road and Scotsdale Road

Railway Sidings: on the Albany to Nornalup Railway line

Millar's Mills and Tramways: Townmill – Located in the area of Strickland Street, South Coast Highway, Horsley Road and North Street