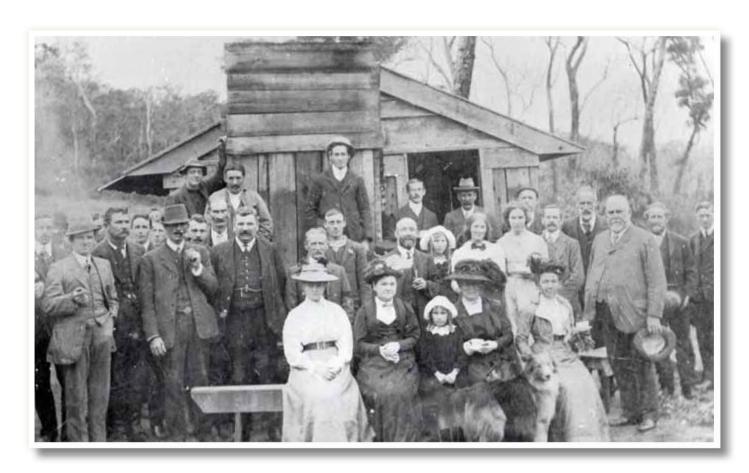

# **List of Historic Sites**

The following sites have historical significance in the Denmark district, but as there is little or no physical evidence of the places, they have been recorded on this "sites only" list. This list is dynamic and can be added to at any time.