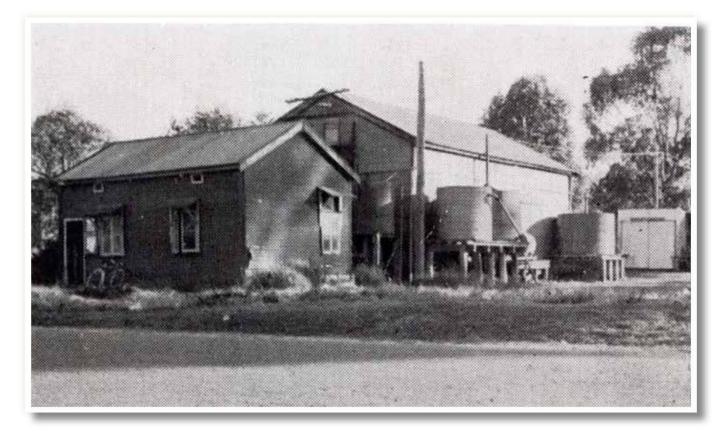

The Aggi Track

Whittaker's Mill: located off Ocean beach Road diagonally opposite Blackburn Street.

Lake View Dairy: located off Barrett Heights

The remains of Lakeview Dairy

**Old Workshop**: at Community Park