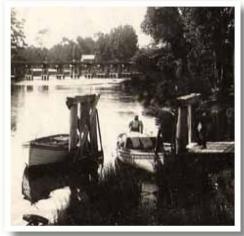

**Diving Board and Boatshed:** at the mouth of the Denmark River

**Gospel Hall:** Somerset Hill – corner of McLeod Road and Scotsdale Road

Railway Sidings: on the Albany to Nornalup Railway line

Millar's Mills and Tramways: Townmill – Located in the area of Strickland Street, South Coast Highway, Horsley Road and North Street