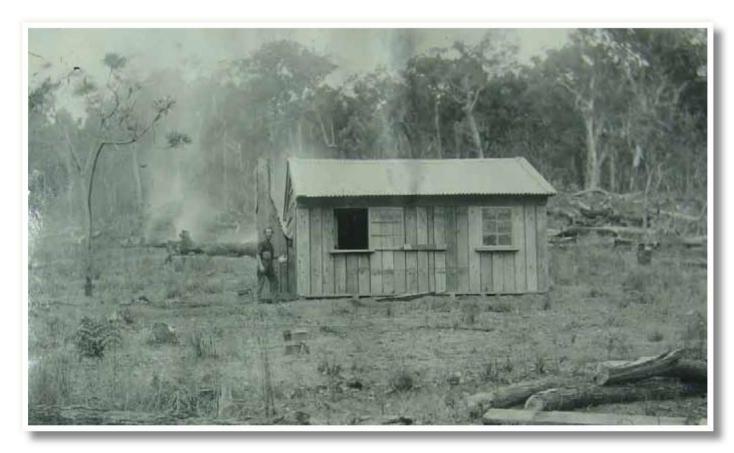

# **List of Historic Sites**

The following sites have historical significance in the Denmark district, but as there is little or no physical evidence of the places, they have been recorded on this "sites only" list. This list is dynamic and can be added to at any time.