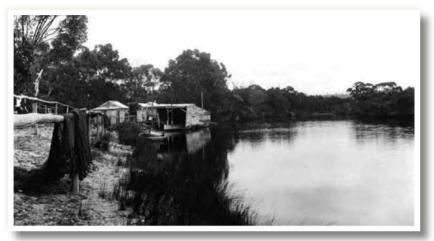

**Diving Board and Boatshed:** at the mouth of the Denmark River

**Gospel Hall:** Somerset Hill – corner of McLeod Road and Scotsdale Road

Railway Sidings: on the Albany to Nornalup Railway line

Millar's Mills and Tramways: Townmill – Located in the area of Strickland Street, South Coast Highway, Horsley Road and North Street