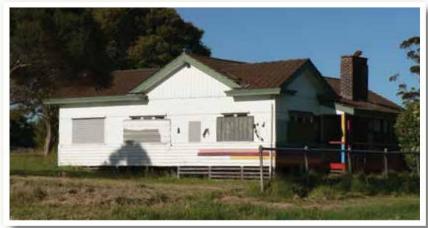

|
| Millars Mills and Tramways                           |
| Old Growth Forest                                    |
| Old Power Station                                    |
| Old Workshop in Community Park                       |
| Railway Sidings on Albany to Nornalup railway system |
| Showgrounds at Quarrum                               |
| Tudor Cottage (Wilson Inlet)                         |
| Whittaker's Mill                                     |
|                                                      |

Barnesby's Lower Garage Facade: (curved walls) - corner of Mt Shadforth Road and Strickland Street











The Curved Bridge: opposite Hotel







**Denmark Agricultural Research Station**: Denmark Hospital Site and Kwoorabup Community Park







**Diving Board and Boatshed:** at the mouth of the Denmark River











**Gospel Hall:** Somerset Hill – corner of McLeod Road and Scotsdale Road







Railway Sidings: on the Albany to Nornalup Railway line











Millar's Mills and Tramways: Townmill – Located in the area of Strickland Street, South Coast Highway, Horsley Road and North Street











Millar's Siding: Rudgyard (curved walls) - corner of Mt Shadforth Road and Strickland Street





**The Old Power Station**: at the back and Shire office at the front, Horsley Road, approximately where the fire station is as at 2010.



The Aggi Track



Whittaker's Mill: located off Ocean beach Road diagonally opposite Blackburn Street.





Lake View Dairy: located off Barrett Heights



The remains of Lakeview Dairy



**Ol