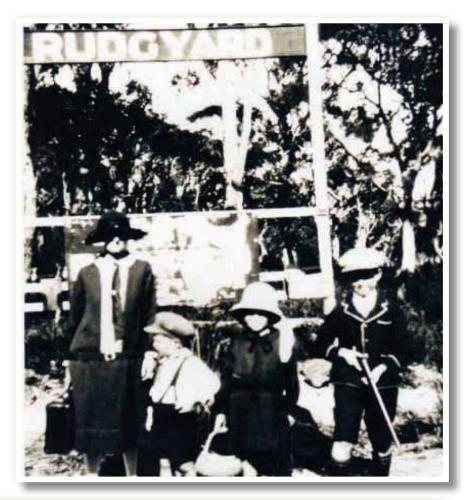

Millar's Siding: Rudgyard (curved walls) - corner of Mt Shadforth Road and Strickland Street

**The Old Power Station**: at the back and Shire office at the front, Horsley Road, approximately where the fire station is as at 2010.