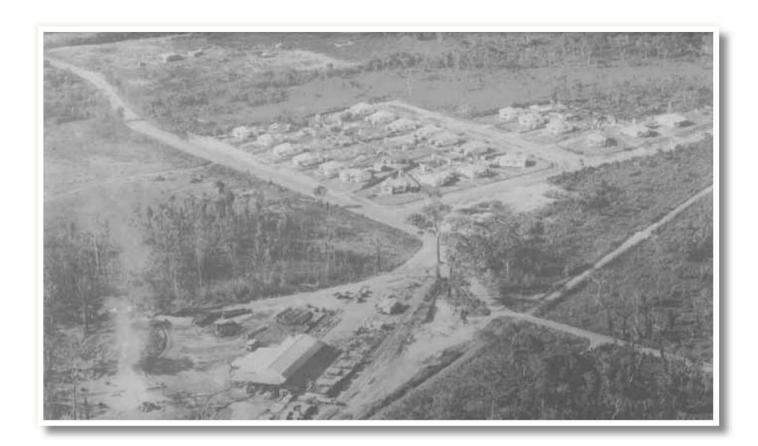

**Diving Board and Boatshed:** at the mouth of the Denmark River

**Gospel Hall:** Somerset Hill – corner of McLeod Road and Scotsdale Road

Railway Sidings: on the Albany to Nornalup Railway line

Millar's Mills and Tramways: Townmill – Located in the area of Strickland Street, South Coast Highway, Horsley Road and North Street