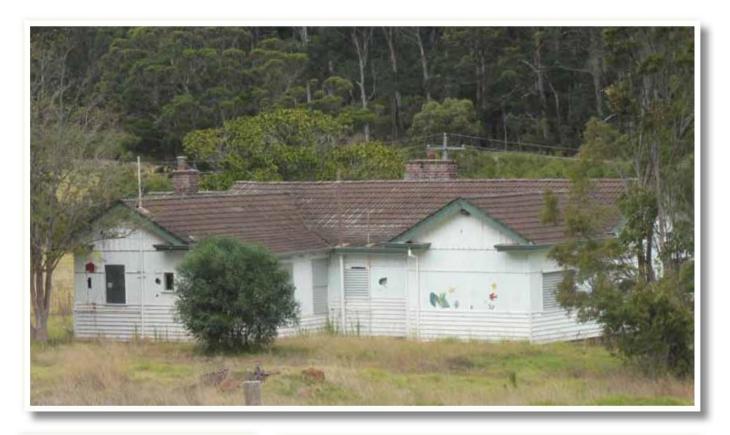

|
| Millars Mills and Tramways                           |
| Old Growth Forest                                    |
| Old Power Station                                    |
| Old Workshop in Community Park                       |
| Railway Sidings on Albany to Nornalup railway system |
| Showgrounds at Quarrum                               |
| Tudor Cottage (Wilson Inlet)                         |
| Whittaker's Mill                                     |
|                                                      |

Barnesby's Lower Garage Facade: (curved walls) - corner of Mt Shadforth Road and Strickland Street











The Curved Bridge: opposite Hotel







**Denmark Agricultural Research Station**: Denmark Hospital Site and Kwoorabup Community Park







**Diving Board and Boatshed:** at the mouth of the Denmark River











**Gospel Hall:** Somerset Hill – corner of McLeod Road and Scotsdale Road







Railway Sidings: on the Albany to Nornalup Railway line











Millar's Mills and Tramways: Townmill – Located in the area of Strickland Street, South Coast Highway, Horsley Road and North Street











Millar's Siding: Rudgyard (curved walls) - corner of Mt Shadforth Road and Strickland Street





**The Old Power Station**: at the back and Shire office at the front, Horsley Road, approximately where the fire station is as at 2010.



The Aggi Track



Whittaker's Mill: located off Ocean beach Road diagonally opposite Blackburn Street.





Lake View Dairy: located off Barrett Heights



The remains of Lakeview Dairy