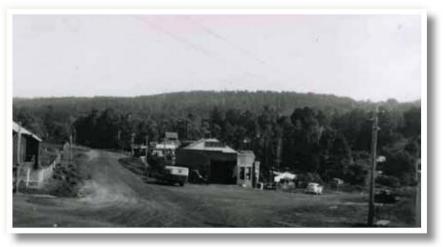

**Diving Board and Boatshed:** at the mouth of the Denmark River

**Gospel Hall:** Somerset Hill – corner of McLeod Road and Scotsdale Road

Railway Sidings: on the Albany to Nornalup Railway line

Millar's Mills and Tramways: Townmill – Located in the area of Strickland Street, South Coast Highway, Horsley Road and North Street

Millar's Siding: Rudgyard (curved walls) - corner of Mt Shadforth Road and Strickland Street

**The Old Power Station**: at the back and Shire office at the front, Horsley Road, approximately where the fire station is as at 2010.