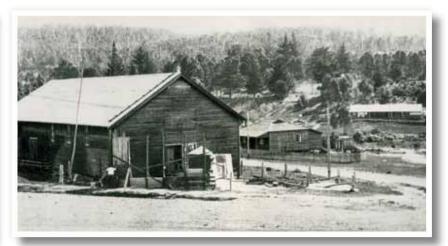

The Aggi Track

Whittaker's Mill: located off Ocean beach Road diagonally opposite Blackburn Street.

Lake View Dairy: located off Barrett Heights

The remains of Lakeview Dairy

**Old Workshop**: at Community Park