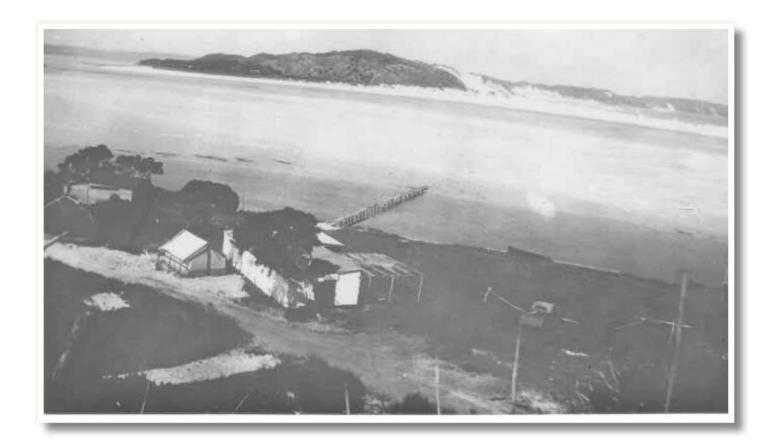

**Diving Board and Boatshed:** at the mouth of the Denmark River

**Gospel Hall:** Somerset Hill – corner of McLeod Road and Scotsdale Road

Railway Sidings: on the Albany to Nornalup Railway line

Millar's Mills and Tramways: Townmill – Located in the area of Strickland Street, South Coast Highway, Horsley Road and North Street