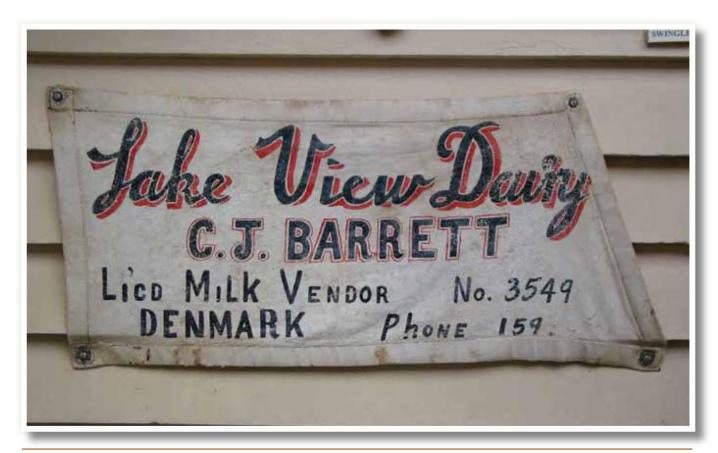

The Aggi Track

Whittaker's Mill: located off Ocean beach Road diagonally opposite Blackburn Street.

Lake View Dairy: located off Barrett Heights

The remains of Lakeview Dairy

**Old Workshop**: at Community Park