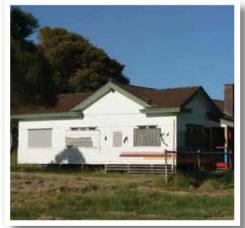

|
| Millars Mills and Tramways                           |
| Old Growth Forest                                    |
| Old Power Station                                    |
| Old Workshop in Community Park                       |
| Railway Sidings on Albany to Nornalup railway system |
| Showgrounds at Quarrum                               |
| Tudor Cottage (Wilson Inlet)                         |
| Whittaker's Mill                                     |
|                                                      |

Barnesby's Lower Garage Facade: (curved walls) - corner of Mt Shadforth Road and Strickland Street











The Curved Bridge: opposite Hotel







**Denmark Agricultural Research Station**: Denmark Hospital Site and Kwoorabup Community Park







**Diving Board and Boatshed:** at the mouth of the Denmark River











**Gospel Hall:** Somerset Hill – corner of McLeod Road and Scotsdale Road







Railway Sidings: on the Albany to Nornalup Railway line











Millar's Mills and Tramways: Townmill – Located in the area of Strickland Street, South Coast Highway, Horsley Road and North Street











Millar's Siding: Rudgyard (curved walls) - corner of Mt Shadforth Road and Strickland Street





**The Old Power Station**: at the back and Shire office at the front, Horsley Road, approximately where the fire station is as at 2010.



The Aggi Track



Whittaker's Mill: located off Ocean beach Road diagonally opposite Blackburn Street.





Lake View Dairy: located off Barrett Heights



The remains of Lakeview Dairy



**