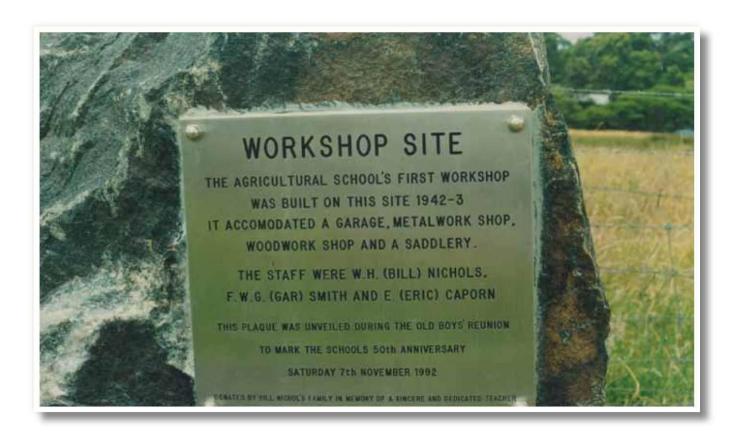

The Aggi Track

Whittaker's Mill: located off Ocean beach Road diagonally opposite Blackburn Street.

Lake View Dairy: located off Barrett Heights

The remains of Lakeview Dairy

**Old Workshop**: at Community Park