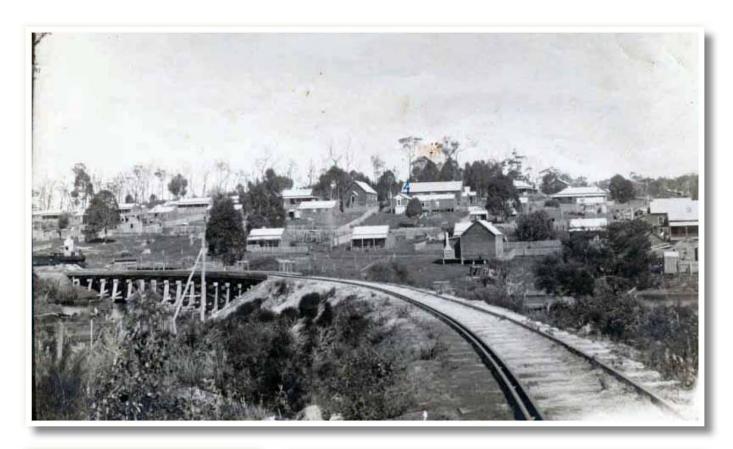

**Diving Board and Boatshed:** at the mouth of the Denmark River

**Gospel Hall:** Somerset Hill – corner of McLeod Road and Scotsdale Road

Railway Sidings: on the Albany to Nornalup Railway line

Millar's Mills and Tramways: Townmill – Located in the area of Strickland Street, South Coast Highway, Horsley Road and North Street