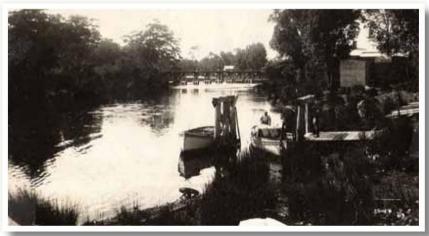

**Diving Board and Boatshed:** at the mouth of the Denmark River

**Gospel Hall:** Somerset Hill – corner of McLeod Road and Scotsdale Road

Railway Sidings: on the Albany to Nornalup Railway line

Millar's Mills and Tramways: Townmill – Located in the area of Strickland Street, South Coast Highway, Horsley Road and North Street