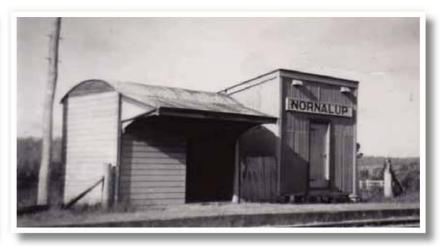

**Diving Board and Boatshed:** at the mouth of the Denmark River

**Gospel Hall:** Somerset Hill – corner of McLeod Road and Scotsdale Road

Railway Sidings: on the Albany to Nornalup Railway line

Millar's Mills and Tramways: Townmill – Located in the area of Strickland Street, South Coast Highway, Horsley Road and North Street