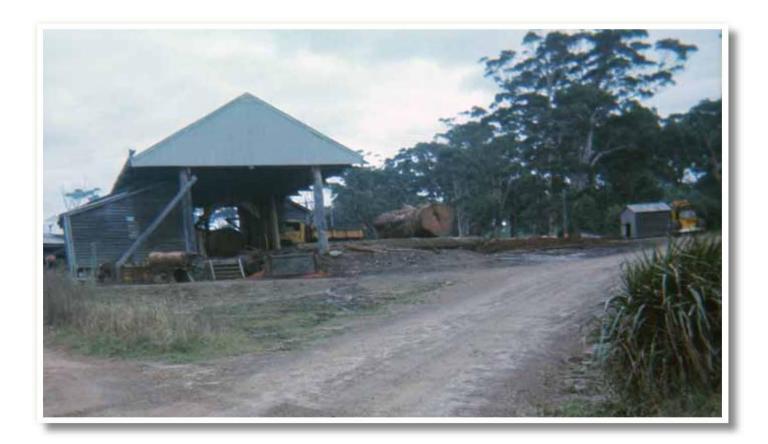

**Diving Board and Boatshed:** at the mouth of the Denmark River

**Gospel Hall:** Somerset Hill – corner of McLeod Road and Scotsdale Road

Railway Sidings: on the Albany to Nornalup Railway line

Millar's Mills and Tramways: Townmill – Located in the area of Strickland Street, South Coast Highway, Horsley Road and North Street