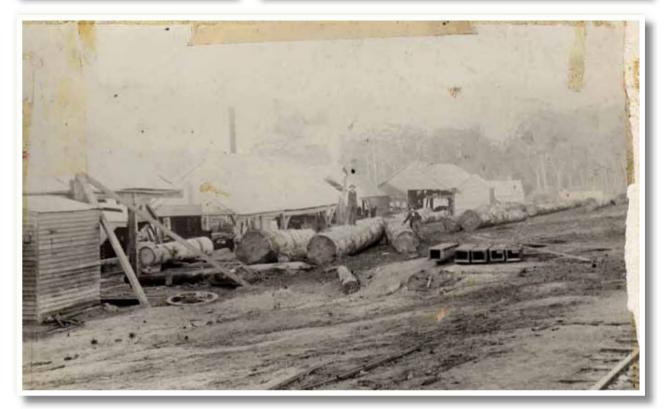

**Diving Board and Boatshed:** at the mouth of the Denmark River

**Gospel Hall:** Somerset Hill – corner of McLeod Road and Scotsdale Road

Railway Sidings: on the Albany to Nornalup Railway line

Millar's Mills and Tramways: Townmill – Located in the area of Strickland Street, South Coast Highway, Horsley Road and North Street