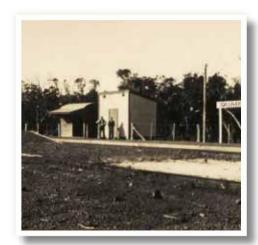

**Diving Board and Boatshed:** at the mouth of the Denmark River

**Gospel Hall:** Somerset Hill – corner of McLeod Road and Scotsdale Road

Railway Sidings: on the Albany to Nornalup Railway line

Millar's Mills and Tramways: Townmill – Located in the area of Strickland Street, South Coast Highway, Horsley Road and North Street