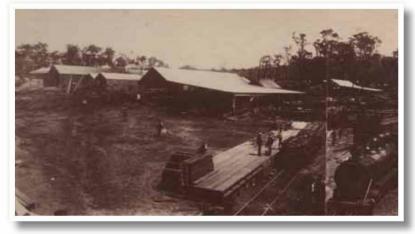

**Diving Board and Boatshed:** at the mouth of the Denmark River

**Gospel Hall:** Somerset Hill – corner of McLeod Road and Scotsdale Road

Railway Sidings: on the Albany to Nornalup Railway line

Millar's Mills and Tramways: Townmill – Located in the area of Strickland Street, South Coast Highway, Horsley Road and North Street

Millar's Siding: Rudgyard (curved walls) - corner of Mt Shadforth Road and Strickland Street

**The Old Power Station**: at the back and Shire office at the front, Horsley Road, approximately where the fire station is as at 2010.