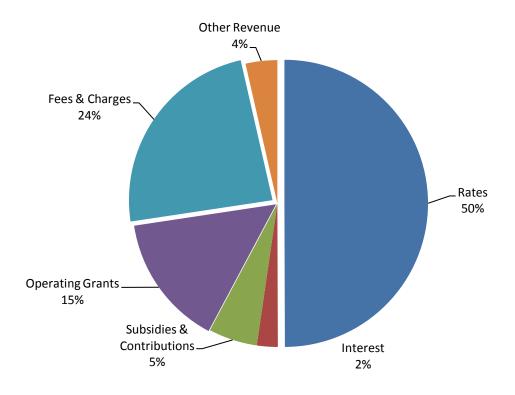

Total operating revenue has increased by \$353,778 to \$9,356,792.

Chart 1 - 2012/13 SUMMARY OF OPERATING EXPENDITURE

Chart 2 - 2012/13 SUMMARY OF OPERATING INCOME

#### FOR THE YEAR ENDED 30TH JUNE 2013

|                             | NOTE | 2012/13<br>Budget<br>\$ | 2011/12<br>Actual<br>\$ | 2011/12<br>Budget<br>\$ |
|-----------------------------|------|-------------------------|-------------------------|-------------------------|
| REVENUE                     |      |                         |                         |                         |
| Rates                       | 8    | 4,673,463               | 4,242,245               | 4,264,010               |
| Operating Grants,           |      | 1,387,569               | 1,763,177               | 1,135,335               |
| Subsidies and Contributions |      | 513,917                 | 183,441                 | 154,544                 |
| Fees and Charges            | 11   | 2,227,950               | 2,143,527               | 1,924,416               |
| Service Charges             | 10   | 0                       | 0                       | 0                       |
| Interest Earnings           | 2(a) | 219,958                 | 270,889                 | 193,864                 |
| Other Revenue               |      | 333,935                 | 399,735                 | 394,451                 |
|                             | -    | 9,356,792               | 9,003,014               | 8,066,620               |
| EXPENSES                    |      |                         |                         |                         |
| Employee Costs              |      | (4,255,175)             | (4,524,037)             | (4,241,541)             |
| Materials and Contracts     |      | (1,871,903)             | (1,615,886)             | (1,854,921)             |
| Utility Charges             |      | (238,075)               | (214,096)               | (192,460)               |
| Depreciation                | 2(a) | (3,325,863)             | (3,213,503)             | (3,195,753)             |
| Interest Expenses           | 2(a) | (172,583)               | (192,223)               | (196,264)               |
| Insurance Expenses          |      | (238,040)               | (238,914)               | (201,292)               |
| Other Expenditure           |      | (551,188)               | (554,333)               | (648,562)               |
|                             |      | (10,652,824)            | (10,552,993)            | (10,530,793)            |
|                             | _    | (1,296,032)             | (1,549,979)             | (2,464,173)             |
|                             |      |                         |                         |                         |
| Non-Operating Grants        |      | 5,042,541               | 1,983,304               | 4,447,290               |
| Subsidies and Contributions |      |                         | 3,491,757               | 2,984,955               |
| Profit on Asset Disposals   | 4    | 26,541                  | 56,327                  | 56,594                  |
| Loss on Asset Disposals     | 4 _  | (82,638)                | 0                       | (22,960)                |
| NET RESULT                  |      | 3,690,412               | 3,981,409               | 5,001,706               |
| Other Comprehensive Income  | -    | 0                       | 0                       | 0                       |
| TOTAL COMPREHENSIVE INCOME  | =    | 3,690,412               | 3,981,409               | 5,001,706               |