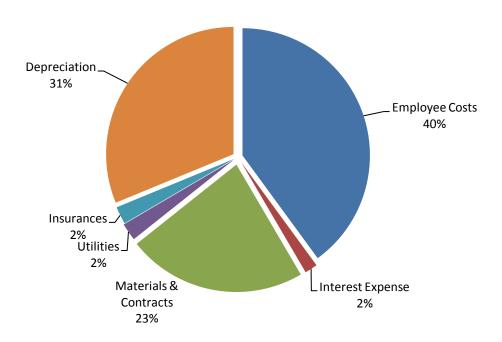

Total operating revenue has increased by \$353,778 to \$9,356,792.

Chart 1 - 2012/13 SUMMARY OF OPERATING EXPENDITURE

Chart 2 - 2012/13 SUMMARY OF OPERATING INCOME

#### FOR THE YEAR ENDED 30TH JUNE 2013

|                             | NOTE | 2012/13<br>Budget<br>\$ | 2011/12<br>Actual<br>\$ | 2011/12<br>Budget<br>\$ |
|-----------------------------|------|-------------------------|-------------------------|-------------------------|
| REVENUE                     |      |                         |                         |                         |
| Rates                       | 8    | 4,673,463               | 4,242,245               | 4,264,010               |
| Operating Grants,           |      | 1,387,569               | 1,763,177               | 1,135,335               |
| Subsidies and Contributions |      | 513,917                 | 183,441                 | 154,544                 |
| Fees and Charges            | 11   | 2,227,950               | 2,143,527               | 1,924,416               |
| Service Charges             | 10   | 0                       | 0                       | 0                       |
| Interest Earnings           | 2(a) | 219,958                 | 270,889                 | 193,864                 |
| Other Revenue               |      | 333,935                 | 399,735                 | 394,451                 |
|                             | -    | 9,356,792               | 9,003,014               | 8,066,620               |
| EXPENSES                    |      |                         |                         |                         |
| Employee Costs              |      | (4,255,175)             | (4,524,037)             | (4,241,541)             |
| Materials and Contracts     |      | (1,871,903)             | (1,615,886)             | (1,854,921)             |
| Utility Charges             |      | (238,075)               | (214,096)               | (192,460)               |
| Depreciation                | 2(a) | (3,325,863)             | (3,213,503)             | (3,195,753)             |
| Interest Expenses           | 2(a) | (172,583)               | (192,223)               | (196,264)               |
| Insurance Expenses          |      | (238,040)               | (238,914)               | (201,292)               |
| Other Expenditure           |      | (551,188)               | (554,333)               | (648,562)               |
|                             |      | (10,652,824)            | (10,552,993)            | (10,530,793)            |
|                             | _    | (1,296,032)             | (1,549,979)             | (2,464,173)             |
|                             |      |                         |                         |                         |
| Non-Operating Grants        |      | 5,042,541               | 1,983,304               | 4,447,290               |
| Subsidies and Contributions |      |                         | 3,491,757               | 2,984,955               |
| Profit on Asset Disposals   | 4    | 26,541                  | 56,327                  | 56,594                  |
| Loss on Asset Disposals     | 4 _  | (82,638)                | 0                       | (22,960)                |
| NET RESULT                  |      | 3,690,412               | 3,981,409               | 5,001,706               |
| Other Comprehensive Income  | -    | 0                       | 0                       | 0                       |
| TOTAL COMPREHENSIVE INCOME  | =    | 3,690,412               | 3,981,409               | 5,001,706               |