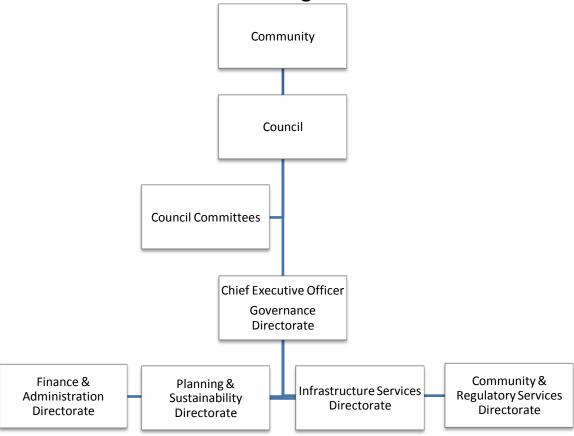

## **Shire of Denmark - Organisational Chart**

#### ORGANISATION FULL TIME EQUIVALENT (FTE) EMPLOYEES

| Governance                                  | 2.00 FTE  |
|---------------------------------------------|-----------|
| Finance & Administration Directorate        | 11.54 FTE |
| Planning & Sustainability Directorate       | 4.00 FTE  |
| Infrastructure Services Directorate         | 27.60 FTE |
| Community & Regulatory Services Directorate | 14.28 FTE |
| TOTAL                                       | 59.42 FTE |