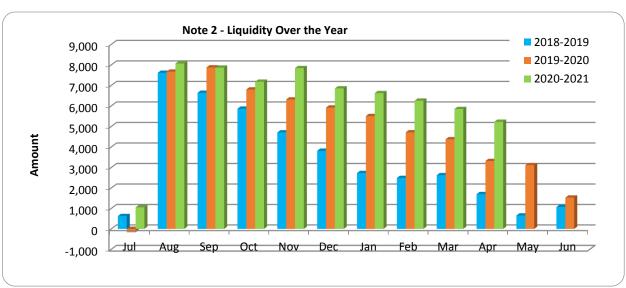

| 157,540                  |
| 4    | 121,943     | 119,699           | 60,950                   |
| 1    | 172,403     | 180,364           | 190,330                  |
|      | 10,447,047  | 11,164,005        | 8,476,073                |
|      |             |                   |                          |
| 1    | (2,285,063) | (2,380,417)       | (2,163,483)              |
|      | (9,324)     | (9,324)           | (10,983)                 |
| 1    | 1,199,281   | 1,199,636         | 1,124,174                |
| 1    | 112,073     | 112,073           | 117,916                  |
|      | (983,033)   | (1,078,032)       | (932,376)                |
| 5    | (4,235,755) | (4,235,726)       | (4,225,629)              |
|      | 5,228,259   | 5,850,247         | 3,318,068                |



**Comments - Net Current Funding Position** 

#### Note 3: BUDGET AMENDMENTS

Amendments to original budget since budget adoption. Surplus/(Deficit)

| GL Account<br>Code | Description                                                   | Council<br>Resolution | Classification                          | Non Cash<br>Adjustment | Increase in<br>Available Cash | Decrease in<br>Available Cash         | Current Budget<br>Running Balance |
|--------------------|---------------------------------------------------------------|-----------------------|-----------------------------------------|------------------------|-------------------------------|---------------------------------------|-----------------------------------|
|                    | Budget Adoption Permanent Changes