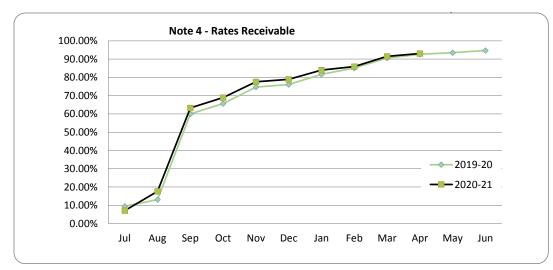

| I                        |                       |                      |                   |                      |

#### **Note 4: RECEIVABLES**

**Receivables - Rates Receivable** 

Opening Arrears Previous Years Levied this year Less Collections to date Equals Current Outstanding

#### **Net Rates Collectable**

% Collected

| 30 April 2021 | 30 June 2020 |
|---------------|--------------|
| \$            | \$           |
| 362,031       | 300,002      |
| 6,702,329     | 6,726,188    |
| (6,574,677)   | (6,664,159)  |
| 489,684       | 362,031      |
| 489,684       | 362,031      |
| 93.07%        | 94.85%       |



Comments/Notes - Receivables Rates



**Total Receivables - Sundry Debtors** 

121,943

Amounts shown above include GST (where applicable)



Comments/Notes - Receivables General

#### Note 5: Cash Backed Reserve

|                                      | Adopted Budget  | Actual Opening | Adopted<br>Budget<br>Interest | Actual<br>Interest | Adopted<br>Budget<br>Transfers In | Actual<br>Transfers In | Amended<br>Budget<br>Transfers Out | Actual Transfers Out | Transfer out | Amended<br>Budget Closing | Actual YTD      |
|--------------------------------------|-----------------|----------------|-------------------------------|--------------------|-----------------------------------|------------------------|------------------------------------|----------------------|--------------|---------