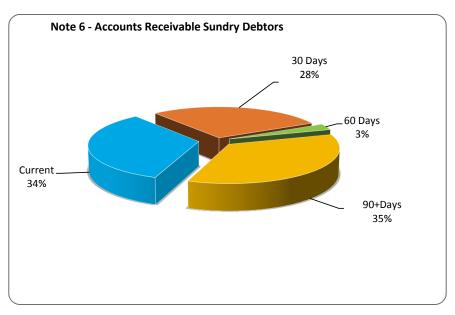

| I                        |                       |                      |                   |                      |

#### **Note 4: RECEIVABLES**

**Receivables - Rates Receivable** 

Opening Arrears Previous Years Levied this year Less Collections to date Equals Current Outstanding

#### **Net Rates Collectable**

% Collected

| 30 April 2021 | 30 June 2020 |
|---------------|--------------|
| \$            | \$           |
| 362,031       | 300,002      |
| 6,702,329     | 6,726,188    |
| (6,574,677)   | (6,664,159)  |
| 489,684       | 362,031      |
| 489,684       | 362,031      |
| 93.07%        | 94.85%       |



Comments/Notes - Receivables Rates



**Total Receivables - Sundry Debtors** 

121,943

Amounts shown above include GST (where applicable)



Comments/Notes - Receivables General

#### Note 5: Cash Backed Reserve

|                                      | Adopted Budget  | Actual Opening | Adopted<br>Budget<br>Interest | Actual<br>Interest | Adopted<br>Budget<br>Transfers In | Actual<br>Transfers In | Amended<br>Budget<br>Transfers Out | Actual Transfers Out | Transfer out | Amended<br>Budget Closing | Actual YTD      |
|--------------------------------------|-----------------|----------------|-------------------------------|--------------------|-----------------------------------|------------------------|------------------------------------|----------------------|--------------|---------------------------|-----------------|
| Name                                 | Opening Balance | Balance        | Earned