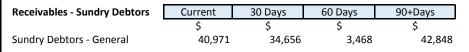

| I                        |                       |                      |                   |                      |

#### **Note 4: RECEIVABLES**

**Receivables - Rates Receivable** 

Opening Arrears Previous Years Levied this year Less Collections to date Equals Current Outstanding

#### **Net Rates Collectable**

% Collected

| 30 April 2021 | 30 June 2020 |
|---------------|--------------|
| \$            | \$           |
| 362,031       | 300,002      |
| 6,702,329     | 6,726,188    |
| (6,574,677)   | (6,664,159)  |
| 489,684       | 362,031      |
| 489,684       | 362,031      |
| 93.07%        | 94.85%       |



Comments/Notes - Receivables Rates



**Total Receivables - Sundry Debtors** 

121,943

Amounts shown above include GST (where applicable)



Comments/Notes - Receivables General

#### Note 5: Cash Backed Reserve

|                                      | Adopted Budget  | Actual Opening | Adopted<br>Budget<br>Interest | Actual<br>Interest | Adopted<br>Budget<br>Transfers In | Actual<br>Transfers In | Amended<br>Budget<br>Transfers Out | Actual Transfers Out | Transfer out | Amended<br>Budget Closing | Actual YTD      |
|--------------------------------------|-----------------|----------------|-------------------------------|--------------------|-----------------------------------|------------------------|------------------------------------|----------------------|--------------|---------------------------|-----------------|