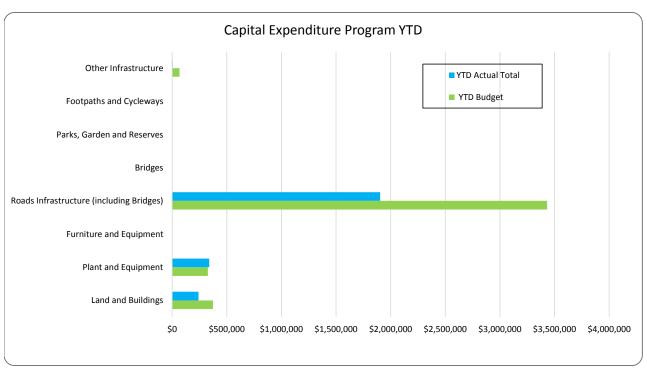

# SHIRE OF DENMARK STATEMENT OF FINANCIAL ACTIVITY (Statutory Reporting Program) For the period ending 30 April 2021

|                                           |      |                     | \ <del></del>    | V.T.D.       | Var. \$                               | Var. %      |
|-------------------------------------------|------|---------------------|------------------|--------------|---------------------------------------|-------------|
|                                           |      |                     | YTD              | YTD          | (b)-(a)                               | (b)-(a)/(a) |
|                                           | Note | Amended Annual      | Budget           | Actual       |                                       |             |
| Operating Povenues                        | Note | <b>Budget</b><br>\$ | <b>(a)</b><br>\$ | (b)<br>\$    | \$                                    | %           |
| Operating Revenues                        |      | · '                 |                  |              | · · · · · · · · · · · · · · · · · · · | · ·         |
| Governance                                |      | 96,185              | 89,975           | 97,114       | 7,139                                 | 7.93%       |
| General Purpose Funding                   |      | 704,088             | 553,930          | 553,063      | (867)                                 | (0.16%)     |
| Law, Order and Public Safety              |      | 882,476             | 683,486          | 672,278      | (11,208)                              | (1.64%)     |
| Health                                    |      | 18,500              | 18,410           | 23,074       | 4,664                                 | 25.34%      |
| Education and Welfare                     |      | 83,004              | 77,004           | 78,195       | 1,191                                 | 1.55%       |
| Community Amenities                       |      | 1,976,800           | 1,685,130        | 1,699,838    | 14,708                                | 0.87%       |
| Recreation and Culture                    |      | 490,569             | 353,633          | 362,502      | 8,869                                 | 2.51%       |
| Transport                                 |      | 5,150,423           | 3,520,999        | 3,512,332    | (8,667)                               | (0.25%)     |
| Economic Services                         |      | 994,313             | 1,061,310        | 1,079,864    | 18,554                                | 1.75%       |
| Other Property and Services               |      | 185,800             | 161,474          | 174,418      | 12,944                                | 8.02%       |
| • •                                       |      | 10,582,158          | 8,205,351        | 8,252,678    | 47,327                                | 0.0270      |
| Total Operating Revenue                   |      | 10,362,136          | 6,203,331        | 0,232,076    | 47,527                                |             |
| Operating Expense                         |      | (000 000)           | (705, 470)       | (524.400)    | 444.000                               | 45.400/     |
| Governance                                |      | (903,390)           | (735,470)        | (624,408)    | 111,062                               | 15.10%      |
| General Purpose Funding                   |      | (511,047)           | (408,624)        | (420,847)    | (12,223)                              | (2.99%)     |
| Law, Order and Public Safety              |      | (2,515,145)         | (2,107,062)      | (2,010,845)  | 96,217                                | 4.57%       |
| Health                                    |      | (213,397)           | (174,492)        | (168,203)    | 6,289                                 | 3.60%       |
| Education and Welfare                     |      | (387,143)           | (289,558)        | (243,907)    | 45,651                                | 15.77%      |
| Housing                                   |      | (62,425)            | (44,287)         | (46,022)     | (1,735)                               | (3.92%)     |
| Community Amenities                       |      | (2,919,290)         | (2,340,963)      | (2,315,890)  | 25,073                                | 1.07%       |
| Recreation and Culture                    |      | (2,928,086)         | (2,455,430)      | (2,141,824)  | 313,606                               | 12.77%      |
| Transport                                 |      | (4,350,630)         | (3,631,939)      | (3,721,801)  | (89,862)                              | (2.47%)     |
| Economic Services                         |      | (994,063)           | (831,814)        | (729,796)    | 102,018                               | 12.26%      |
|                                           |      | (192,096)           | (106,906)        | (132,142)    | (25,236)                              |             |
| Other Property and Services               |      |                     |                  |              |                                       | (23.61%)    |
| Total Operating Expenditure               |      | (15,976,710)        | (13,126,545)     | (12,555,685) | 570,860                               |             |
|                                           |      |                     |                  |              |                                       |             |
| Funding Balance Adjustments               |      |                     |                  |              | (                                     | 4           |
| Add back Depreciation                     |      | 4,521,934           | 3,769,960        | 3,743,642    | (26,318)                              | (0.70%)     |
| Adjust (Profit)/Loss on Asset Disposal    | 11   | (51,000)            | (26,000)         | (20,951)     | 5,049                                 | (19.42%)    |
| Adjust Provisions and Accruals            |      | 0                   | 0                | (355)        | (355)                                 |             |
| Net Cash from Operations                  |      | (923,619)           | (1,177,234)      | (580,671)    | 596,563                               |             |
|                                           |      |                     |                  |              |                                       |             |
| Capital Expenses                          |      |                     |                  |              |                                       |             |
| Repayment of Debentures                   | 7    | (245,165)           | (133,092)        | (133,091)    | 1                                     | 0.00%       |
| Transfer to Reserves                      | 5    | (803,452)           | (15,982)         | (15,982)     | 0                                     | 0.00%       |
| Land and Buildings                        | 10   | (410,000)           | (372,500)        | (241,111)    | 131,389                               | 35.27%      |
| Roads Infrastructure                      | 10   | (5,265,937)         | (3,431,777)      | (1,903,419)  | 1,528,358                             | 44.54%      |
| Other Infrastructure                      | 10   | (75,000)            | (67,500)         | (4,234)      | 63,266                                | 93.73%      |
| Plant and Equipment                       |      | (557,000)           | (327,000)        | (338,824)    | (11,824)                              | (3.62%)     |
| Total Capital Expenditure                 | 10   |                     | (4,347,851)      | (2,636,661)  |                                       | (3.02%)     |
| Total Capital Expenditure                 |      | (7,356,554)         | (4,347,851)      | (2,030,001)  | 1,711,190                             |             |
| Net Cash forms Carried Aust 111           |      | (0.200.472)         | /F F3F 00F\      | (2.247.222)  | 2 207 752                             |             |
| Net Cash from Capital Activities          |      | (8,280,173)         | (5,525,085)      | (3,217,332)  | 2,307,753                             |             |
| Control Days and                          |      |                     |                  |              |                                       |             |
| Capital Revenues                          |      |                     |                  |              | 1                                     |             |
| Proceeds from New Debentures              |      | 0                   | 0                | 0            | 0                                     |             |
| Proceeds from Disposal of Assets          | 11   | 117,000             | 40,000           | 37,024       | (2,976)                               | (7.44%)     |
| Self-Supporting Loan Principal            |      | 22,049              | 12,724           | 12,724       | (0)                                   | (0.00%)     |
| Transfer from Reserves                    | 5    | 358,000             | 156,292          | 156,292      | 0                                     | 0.00%       |
| <b>Net Cash from Financing Activities</b> |      | 497,049             | 209,016          | 206,040      | (2,977)                               |             |
| Total Net Operating + Capital             |      | (7,783,124)         | (5,316,069)      | (3,011,293)  | 2,304,776                             |             |
|                                           |      |                     |                  |              |                                       |             |
| Rate Revenue                              | 6    | 6,559,632           | 6,559,632        | 6,580,059    | 20,427                                |             |
| Opening Funding Restricted Grants         |      | 0                   | 0                | 0            | 3,1                                   |             |
| Opening Funding Surplus                   |      | 1,659,492           | 1,659,492        | 1,659,492    | (0)                                   | (0.00%)     |
| Closing Funding Surplus(Deficit)          |      | 436,000             | 2,903,055        | 5,228,259    | 2,325,203                             | (0.0070)    |
| Closing I allama surplus (Delicit)        |      | +30,000             | 2,303,033        | 3,440,433    | 2,323,203                             |             |