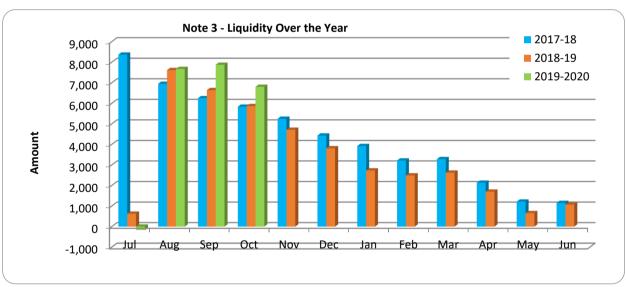

#### **Note 2: NET CURRENT FUNDING POSITION**

| CII | rrer | <b>۱+</b> ۸ | cc | ۵tc |
|-----|------|-------------|----|-----|
|     |      |             |    |     |

Cash Unrestricted **Cash Restricted** Receivables - Rates Receivables - Other

#### **Net Current Funding Position**

|      | Positive=   | Surplus (Negative | e=Deficit)  |
|------|-------------|-------------------|-------------|
|      |             |                   |             |
|      |             |                   | Same Period |
| Note | This Period | Last Period       | Last Year   |
|      | \$          | \$                | \$          |
| 4    | 5,074,880   | 986,779           | 5,477,662   |
| 4    | 4,176,644   | 4,269,613         | 9,987,179   |
| 6    | 2,410,957   | 6,103,448         | 2,768,915   |
|      | 544,775     | 1,744,643         | 459,546     |
| 6    | 71,118      | 107,492           | 341,797     |
|      | 62,995      | 63,271            | 81,313      |
|      | 12,341,368  | 13,275,246        | 19,116,412  |
|      |             |                   |             |
|      | (2,714,108) | (2,692,850)       | (3,729,111) |
|      | (38,118)    | (38,118)          |             |
|      | 1,124,174   | 1,124,174         | 981,952     |
|      | 266,262     | 273,180           | 260,252     |
|      | (1,361,789) | (1,333,612)       | (2,486,907) |
| 7    | (4,176,644) | (4,269,613)       | (9,987,179) |
|      | 6,802,936   | 7,672,021         | 6,642,325   |