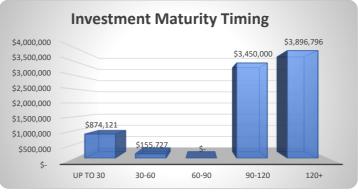

#### INVESTMENT REGISTER

| INVESTMENT |      |                  | DATE      | MATURITY  |            | AMOUNT          | INTEREST | DAYS     |             |
|------------|------|------------------|-----------|-----------|------------|-----------------|----------|----------|-------------|
| NO.        | TYPE | ACC NO.          | INVESTED  | DATE      | FUND       | INVESTED        | RATE     | INVESTED | INSTITUTION |
| 1R         | OCD  | 434085W          | 31-Oct-19 | 30-Nov-19 | RESTRICTED | \$<br>874,121   | 70.00%   | 30       | WATC        |
| 11M        | TD   | 74-949-5332      | 26-Jun-19 | 31-Dec-19 | RESERVE    | \$<br>3,146,796 | 2.05%    | 188      | NAB         |
| 13M        | TD   | 35-102-6755      | 13-Sep-19 | 13-Mar-20 | MUNCIPAL   | \$<br>750,000   | 1.72%    | 182      | NAB         |
| 14M        | TD   | 35-081-8662      | 13-Sep-19 | 13-Dec-19 | MUNCIPAL   | \$<br>750,000   | 1.70%    | 91       | NAB         |
| 15M        | TD   | 73-936-1103      | 24-Sep-19 | 24-Dec-19 | MUNCIPAL   | \$<br>1,500,000 | 1.70%    | 91       | NAB         |
| 16M        | TD   | 98-446-1853      | 03-Oct-19 | 03-Jan-20 | MUNCIPAL   | \$<br>1,200,000 | 1.65%    | 92       | NAB         |
| 17M        | TD   | 38218207         | 23-Oct-19 | 31-Dec-19 | RESERVE    | \$<br>155,727   | 1.49%    | 69       | CBA         |
|            | то   | TAL FUNDS INVEST | ED        |           |            | \$<br>8,376,644 |          |          |             |

|                         | POR | TFOLIO ANALYSIS | INTEREST EARNED |     |                          |              |            |            |
|-------------------------|-----|-----------------|-----------------|-----|--------------------------|--------------|------------|------------|
| Institution             |     | Amount          | %               | No. |                          | Month Actual | YTD Actual | YTD Budget |
| National Australia Bank | \$  | 7,346,796       | 89.37%          | 5   | Interest on Denmark East | 525          | 4,389      | 4,208      |
| СВА                     | \$  | -               | 0.00%           | 0   | Interest on Investments  | 117          | 4,029      | 14,332     |
| WA Treasury Corporation | \$  | 874,121         | 10.63%          | 1   | Total Interest Earned    | 642          | 8,418      | 18,540     |
| Total Funds Invested    | \$  | 8,220,917       | 100.00%         | 6   |                          |              |            |            |