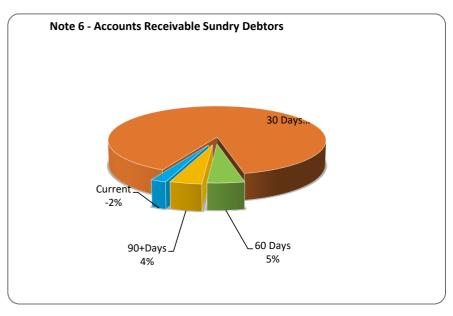

#### **Note 6: RECEIVABLES**

**Receivables - Rates Receivable** 

Opening Arrears Previous Years Levied this year Less Collections to date Equals Current Outstanding

#### **Net Rates Collectable**

% Collected

| 31 October 2019 | 30 June 2019 |
|-----------------|--------------|
| \$              | \$           |
| 300,002         | 381,314      |
| 6,725,975       | 6,443,951    |
| (4,615,020)     | (6,525,263)  |
| 2,410,957       | 300,002      |
|                 |              |
| 2,410,957       | 300,002      |
| 65.69%          | 95.60%       |

**Total Receivables - Sundry Debtors** 

71,118

Amounts shown above include GST (where applicable)

Comments/Notes - Receivables General