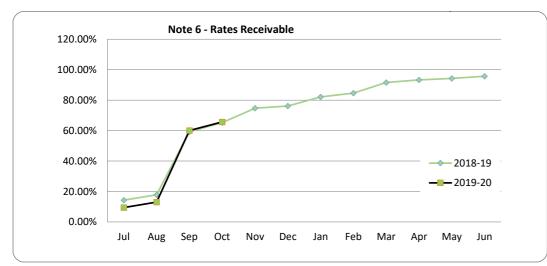

#### **Note 6: RECEIVABLES**

**Receivables - Rates Receivable** 

Opening Arrears Previous Years Levied this year Less Collections to date Equals Current Outstanding

#### **Net Rates Collectable**

% Collected

| 31 October 2019 | 30 June 2019 |
|-----------------|--------------|
| \$              | \$           |
| 300,002         | 381,314      |
| 6,725,975       | 6,443,951    |
| (4,615,020)     | (6,525,263)  |
| 2,410,957       | 300,002      |
|                 |              |
| 2,410,957       | 300,002      |
| 65.69%          | 95.60%       |