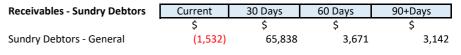

**Total Receivables - Sundry Debtors** 

71,118

Amounts shown above include GST (where applicable)

Comments/Notes - Receivables General