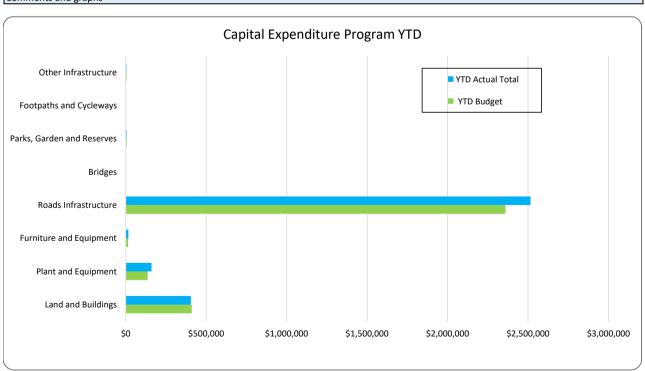

### Note 10: GRANTS AND CONTRIBUTIONS

| Program/Details                              | Grant Provider                  | Approval | 2018-19   | Variations  | Operating | Capital   | Reco      | up Status    |
|----------------------------------------------|---------------------------------|----------|-----------|-------------|-----------|-----------|-----------|--------------|
| GL                                           |                                 |          | Adopted   | Additions   |           |           | Received  | Not Received |
|                                              |                                 |          | Budget    | (Deletions) |           |           |           |              |
|                                              |                                 | (Y/N)    | \$        | \$          | \$        | \$        | \$        | \$           |
| GENERAL PURPOSE FUNDING                      |                                 |          |           |             |           |           |           |              |
| Grants Commission - General                  | WALGGC                          | Υ        | 298,608   | 0           | 298,608   | 0         | 143,342   | 155,266      |
| Grants Commission - Roads                    | WALGGC                          | Υ        | 265,246   | 0           | 265,246   | 0         | 114,645   | 150,602      |
| Pens Deferred Rates Int Grant                | Office of Sate Revenue          | Υ        | 600       | 0           | 600       |           | 1,001     | (401)        |
| LAW, ORDER, PUBLIC SAFETY                    |                                 |          |           |             |           |           |           |              |
| Grant - Bushfire Risk Management Planning Pr |                                 | Υ        | 173,556   | 0           | 173,556   | 0         | 173,556   | 0            |
| Grant - Thank a Volunteer                    | Dept. of Communities            | Υ        | 1,000     | 0           | 1,000     | 0         | 650       | 350          |
| Operating Bush Fire Brigade                  | Dept. of Fire & Emergency Serv. | Υ        | 147,370   | 0           | 147,370   | 0         | 73,685    | 73,685       |
| Emergency Services Levy - Buildings          | Dept. of Fire & Emergency Serv. | Υ        | 285,135   | 0           | 0         | 285,135   | 0         | 285,135      |
| Operating SES                                | Dept. of Fire & Emergency Serv. | Υ        | 19,592    | 0           | 19,592    | 0         | 10,775    | 8,817        |
| EDUCATION AND WELFARE                        |                                 |          |           |             |           |           |           |              |
| Grant - Youth Services Programs              | Dept. of Communities            | Υ        | 12,000    | 0           | 12,000    | 0         | 0         | 12,000       |
| Grant - Denmark Youth Art Program            | Council of the Aging            | Υ        | 10,000    | 0           | 10,000    | 0         | 0         | 10,000       |
| Income - Youth Support Service               | Dept. of Communities            | Υ        | 30,000    | 0           | 30,000    | 0         | 22,695    | 7,305        |
| Grant - Stay on Your Feet                    | WA Council of the Ageing        | Υ        | 0         | 0           | 0         |           | 4,545     | 0            |
| COMMUNITY AMENITIES                          |                                 |          |           |             |           |           |           |              |
| Grant - Safer Community Fund                 | Dept. of Industries             | Υ        | 30,200    | 0           | 0         | 30,200    | 12,008    | 18,192       |
| Grant - Sustainability Projects - Works      | Dept. Regional Development      | Υ        | 25,000    | 0           | 25,000    | 0         | 0         | 25,000       |
| RECREATION AND CULTURE                       |                                 |          |           |             |           |           |           |              |
| Grants - Halls and Civic Centre              | LotteryWest                     |          | 200,000   | 0           | 0         | 200,000   | 0         | 200,000      |
| Grant - Dept.& Recreation                    | Dept Sport & Recreation         | Υ        | 30,000    | 0           | 30,000    | 0         | 10,000    | 20,000       |
| Grant - McLean Park Reconstruction           | Dept Sport & Recreation         | Υ        | 320,015   | 0           |           | 320,015   | 80,004    | 240,011      |
| Grant - Sport 4 All - Kidsport Program       | LotteryWest                     | Υ        | 20,000    | 0           | 20,000    | 0         | 5,939     | 14,061       |
| TRANSPORT                                    |                                 |          |           |             |           |           |           |              |
| Grant - MRWA Direct                          | Main Roads WA                   | Υ        | 66,000    | 0           | 66,000    | 0         | 110,551   | 0            |
| Commodity Routes Supplementary Funding (ex   | Main Roads WA                   | Υ        | 370,000   | 0           | 0         | 370,000   | 296,000   | 74,000       |
| MRWA Project Grants                          | Main Roads WA                   | Υ        | 588,000   | 0           | 0         | 588,000   | 276,667   | 311,333      |
| Grant - Specific Bridges                     | Main Roads WA                   | Υ        | 450,000   | 0           | 0         | 450,000   | 150,075   | 299,925      |
| Grant - MRWA Blackspot                       | Main Roads WA                   | Υ        | 118,666   | 0           | 0         | 118,666   | 18,133    | 100,533      |
| Grant - Roads to Recovery                    | Roads to Recovery               | Υ        | 303,334   | 0           | 0         | 303,334   | 0         | 303,334      |
| Grant - WANDRRA                              | Main Roads WA                   | Υ        | 1,000,000 | 0           | 0         | 1,000,000 | 42,221    | 957,779      |
| TOTALS                                       |                                 | •        | 4,764,322 | 0           | 1,098,972 | 3,665,350 | 1,546,492 | 3,266,927    |
|                                              | Operating                       |          | 1 000 073 |             |           |           | 602 202   |              |
|                                              | Operating                       |          | 1,098,972 |             |           |           | 683,392   |              |
|                                              | Non-operating                   |          | 3,665,350 |             |           | -         | 863,100   |              |