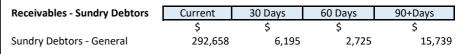

### **Note 6: RECEIVABLES**

**Receivables - Rates Receivable** 

Opening Arrears Previous Years Levied this year Less Collections to date Equals Current Outstanding

#### **Net Rates Collectable**

% Collected

| 31 January 2019 | 30 June 2018 |
|-----------------|--------------|
| \$              | \$           |
| 381,314         | 247,338      |
| 6,438,116       | 6,189,424    |
| (5,599,530)     | (6,055,448)  |
| 1,219,900       | 381,314      |
| 1,219,900       | 381,314      |
| 82.11%          | 94.08%       |

Comments/Notes - Receivables Rates

**Total Receivables - Sundry Debtors** 

317,318