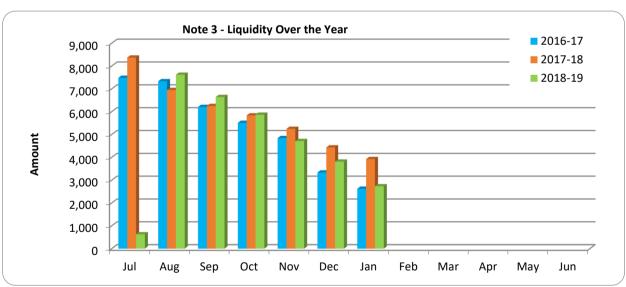

### **Note 2: NET CURRENT FUNDING POSITION**

### **Current Assets**

Cash Unrestricted
Cash Restricted
Receivables - Rates
Receivables - Other
Receivables - Sundry Debtors
Inventories

### **Less: Current Liabilities**

Payables Add Back Current Leave Provisions Add Back Current Loan Liability

Less: Cash Reserves

### **Net Current Funding Position**

|      | Positive=   | Surplus (Negative | e=Deficit)   |
|------|-------------|-------------------|--------------|
|      |             |                   |              |
|      |             |                   | Same Period  |
| Note | This Period | Last Period       | Last Year    |
|      | \$          | \$                | \$           |
|      |             |                   |              |
| 4    | 2,298,172   | 2,785,846         | 3,494,685    |
| 4    | 9,996,902   | 9,990,259         | 10,744,938   |
| 6    | 1,219,900   | 1,621,422         | 1,245,859    |
|      | 158,864     | 191,348           | 183,786      |
| 6    | 317,318     | 88,344            | 136,714      |
|      | 151,329     | 77,422            | 170,045      |
|      | 14,142,485  | 14,754,641        | 15,976,027   |
|      |             |                   |              |
|      |             |                   |              |
|      | (2,544,910) | (2,469,026)       | (2,306,151)  |
|      | 1,002,519   | 1,002,519         | 873,987      |
|      | 128,700     | 143,841           | 122,924      |
|      | (1,413,691) | (1,322,665)       | (1,309,240)  |
|      |             |                   |              |
| 7    | (9,996,902) | (9,990,259)       | (10,744,938) |
|      |             |                   |              |
|      | 2 721 902   | 3,441,716         | 3,921,848    |
|      | 2,731,892   | 5,441,716         | 5,921,848    |

**Comments - Net Current Funding Position** 