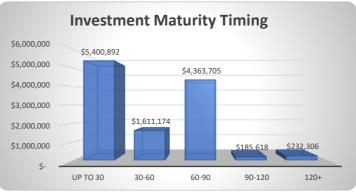

### INVESTMENT REGISTER

|                      |      |             |           |                  | T         |                 |               |          |             |
|----------------------|------|-------------|-----------|------------------|-----------|-----------------|---------------|----------|-------------|
| INVESTMENT           |      |             | DATE      | MATURITY         |           | AMOUNT          | INTEREST DAYS |          |             |
| NO.                  | TYPE | ACC NO.     | INVESTED  | DATE             | FUND      | INVESTED        | RATE          | INVESTED | INSTITUTION |
| 2R                   | OCD  | 434085W     | 31-Jan-19 | 28-Feb-19        | RESERVE   | \$<br>1,114,534 | 1.45%         | 28       | WATC        |
| 3R                   | OCD  | 441603W     | 31-Jan-19 | 28-Feb-19        | RESERVE   | \$<br>4,286,358 | 1.45%         | 28       | WATC        |
| 4R                   | TD   | 74-231-1465 | 03-Aug-18 | 03-Feb-19        | RESERVE   | \$<br>232,306   | 2.55%         | 184      | NAB         |
| 5R                   | TD   | 74-949-5332 | 28-Dec-18 | 28-Mar-19        | RESERVE   | \$<br>3,745,587 | 2.55%         | 90       | NAB         |
| 6R                   | TD   | 25-930-8848 | 29-Dec-18 | 28-Feb-19        | RESERVE   | \$<br>618,118   | 2.15%         | 61       | NAB         |
| 10T                  | TD   | 16-486-2600 | 18-Dec-18 | 18-Mar-19        | TRUST     | \$<br>185,618   | 2.47%         | 90       | NAB         |
| 13M                  | TD   | 02-5990     | 16-Jan-19 | 16-Feb-19        | MUNICIPAL | \$<br>605,356   | 1.50%         | 31       | WBC         |
| 15M                  | TD   | 02-6272     | 07-Jan-19 | 07-Feb-19        | MUNICIPAL | \$<br>1,005,817 | 1.70%         | 31       | WBC         |
| TOTAL FUNDS INVESTED |      |             |           | \$<br>11,793,694 |           |                 |               |          |             |

|                         | POR <sup>*</sup> | TFOLIO ANALYSIS | INTEREST EARNED |   |                          |            |            |         |
|-------------------------|------------------|-----------------|-----------------|---|--------------------------|------------|------------|---------|
| Institution             | Amount % No.     |                 | No.             |   | Month Actual             | YTD Actual | Budget YTD |         |
| National Australia Bank | \$               | 4,781,629       | 40.54%          | 4 | Interest on Denmark East | 6,643      | 56,045     | 53,011  |
| WestacBanking Corp      | \$               | 1,611,174       | 13.66%          | 2 | Interest on Investments  | 11,539     | 77,451     | 67,581  |
| WA Treasury Corporation | \$               | 5,400,892       | 45.79%          | 2 | Total Interest Earned    | 18,182     | 133,496    | 120,592 |
| Total Funds Invested    | \$               | 11,793,694      | 100.00%         | 8 |                          |            |            |         |