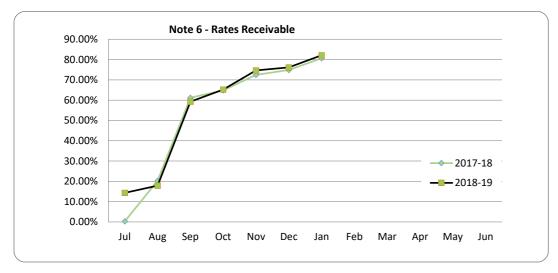

### **Note 6: RECEIVABLES**

**Receivables - Rates Receivable** 

Opening Arrears Previous Years Levied this year Less Collections to date Equals Current Outstanding

#### **Net Rates Collectable**

% Collected

| 31 January 2019 | 30 June 2018 |
|-----------------|--------------|
| \$              | \$           |
| 381,314         | 247,338      |
| 6,438,116       | 6,189,424    |
| (5,599,530)     | (6,055,448)  |
| 1,219,900       | 381,314      |
| 1,219,900       | 381,314      |
| 82.11%          | 94.08%       |

Comments/Notes - Receivables Rates

**Total Receivables - Sundry Debtors** 

317,318