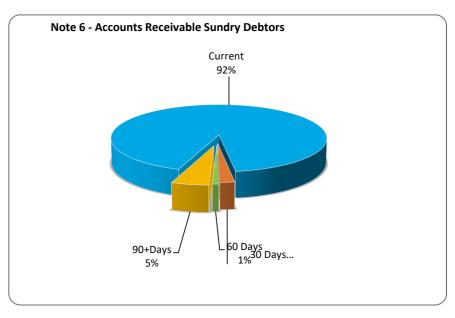

### **Note 6: RECEIVABLES**

**Receivables - Rates Receivable** 

Opening Arrears Previous Years Levied this year Less Collections to date Equals Current Outstanding

#### **Net Rates Collectable**

% Collected

| 31 January 2019 | 30 June 2018 |
|-----------------|--------------|
| \$              | \$           |
| 381,314         | 247,338      |
| 6,438,116       | 6,189,424    |
| (5,599,530)     | (6,055,448)  |
| 1,219,900       | 381,314      |
| 1,219,900       | 381,314      |
| 82.11%          | 94.08%       |

Comments/Notes - Receivables Rates

**Total Receivables - Sundry Debtors** 

317,318