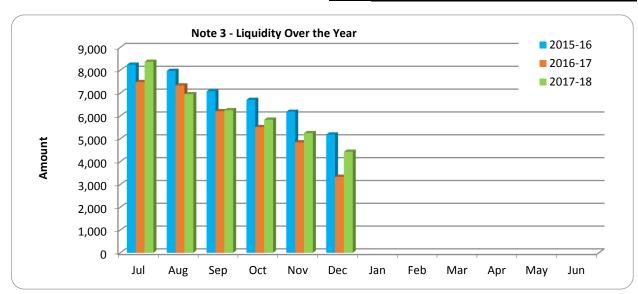

**Comments - Net Current Funding Position** 

Note 3: CASH INVESTMENTS

| Deposit            | Deposit     |             |                 | Invested Interest | Expected |
|--------------------|-------------|-------------|-----------------|-------------------|----------|
| Ref                | Date        | Institution | Term (Days)     | rates             | Interest |
| Municipal Funds    |             |             |                 |                   |          |
|                    |             |             |                 |                   |          |
| 94-934-3784        | 22-Dec      | NAB         | 90              | 2.35%             | 4,735    |
| 74-217-9732        | 3-Nov       | NAB         | 60              | 2.20%             | 3,511    |
| 74-231-1270        | 5-Nov       | NAB         | 60              | 2.20%             | 3,331    |
|                    |             |             |                 | Subtotal          | 11,578   |
| Municipal Cash Ma  | anagement F | unds        |                 |                   |          |
| 82-178-5415        | 29-Dec      | NAB         | 30              | 1.45%             | 68       |
|                    |             |             |                 | Subtotal          | 68       |
| Restricted Cash Re | serves      |             |                 |                   |          |
| WA Treasury        | 31-Dec      | WATC        | 30              | 1.45%             | 8,472    |
| 74-231-1465        | 3-Nov       | NAB         | 180             | 2.45%             | 7,146    |
| 74-949-5332        | 24-Dec      | NAB         | 90              | 2.35%             | 17,594   |
|                    |             |             |                 | Subtotal          | 33,212   |
| Trust Fund         |             |             |                 | _                 |          |
| 16-486-2600        | 18-Dec      | NAB         | 182             | 2.40%             | 2,168    |
|                    |             |             |                 | Subtotal          | 2,168    |
|                    |             |             |                 | _                 |          |
|                    |             | Total Fun   | ds Invested and | Expected Interest | 47,025   |

|                    | Deposit    | Term   | Invested          |                 | Percentage of |
|--------------------|------------|--------|-------------------|-----------------|---------------|
| Deposit Ref        | Date       | (Days) | Interest rates    | Amount Invested | Portfolio     |
| Municipal Funds    |            |        |                   |                 |               |
|                    |            |        |                   |                 |               |
| 94-934-3784        | 22-Dec     | 90     | 2.35%             | 817,142         |               |
| 74-217-9732        | 3-Nov      | 60     | 2.20%             | 970,969         |               |
| 74-231-1270        | 5-Nov      | 60     | 2.20%             | 921,153         |               |
|                    |            |        | Subtotal          | 2,709,264       | 19.80%        |
| Municipal Cash Ma  | nagement F | unds   |                   |                 |               |
| 82-178-5415        | 29-Dec     | NAB    | 1.45%             | 56,906          |               |
|                    |            |        | Subtotal          | 56,906          | 0.4%          |
| Restricted Cash Re | serves     |        |                   |                 |               |
| WA Treasury        | 31-Dec     | 30     | 1.45%             | 7,108,407       |               |
| 74-231-1465        | 3-Nov      | 180    | 2.25%             | 591,432         |               |
| 74-949-5332        | 24-Dec     | 90     | 2.35%             | 3,036,345       |               |
|                    |            |        | Subtotal          | 10,736,184      | 78.5%         |
| Trust Fund         |            |        |                   |                 |               |
| 16-486-2600        | 18-Dec     | 182    | 2.40%             | 181,179         |               |
|                    |            |        | Subtotal          | 181,179         | 1.32%         |
|                    |            | Tot    | al Funds Invested | 13,683,533      | 100.0%        |