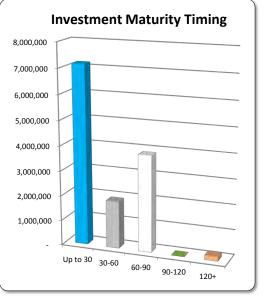

|           | Amount Invested (Days) |           |        |         |            |  |  |  |  |  |  |
|-----------|------------------------|-----------|--------|---------|------------|--|--|--|--|--|--|
|           |                        |           |        |         |            |  |  |  |  |  |  |
| Up to 30  | 30-60                  | 60-90     | 90-120 | 120+    | Total      |  |  |  |  |  |  |
|           |                        |           |        |         |            |  |  |  |  |  |  |
|           |                        |           |        |         |            |  |  |  |  |  |  |
|           |                        | 817,142   |        |         | 817,142    |  |  |  |  |  |  |
|           | 970,969                |           |        |         | 970,969    |  |  |  |  |  |  |
|           | 921,153                |           |        |         | 921,153    |  |  |  |  |  |  |
| -         | - 1,892,122            |           | -      | -       | 2,709,264  |  |  |  |  |  |  |
|           |                        |           |        |         |            |  |  |  |  |  |  |
| 56,906    |                        |           |        |         | 56,906     |  |  |  |  |  |  |
| 56,906    | -                      | -         | -      | -       | 56,906     |  |  |  |  |  |  |
|           |                        |           |        |         |            |  |  |  |  |  |  |
| 7,108,407 |                        |           |        |         | 7,108,407  |  |  |  |  |  |  |
|           |                        |           |        | 591,432 | 591,432    |  |  |  |  |  |  |
|           |                        | 3,036,345 |        |         | 3,036,345  |  |  |  |  |  |  |
| 7,108,407 | -                      | 3,036,345 | -      | 591,432 | 10,736,184 |  |  |  |  |  |  |
|           | •                      | •         | ·      |         | •          |  |  |  |  |  |  |
|           |                        | -         | -      | 181,179 | 181,179    |  |  |  |  |  |  |
| -         | -                      | -         | -      | 181,179 | 181,179    |  |  |  |  |  |  |
|           |                        |           |        |         |            |  |  |  |  |  |  |
| 7,165,313 | 1,892,122              | 3,853,487 | -      | 181,179 | 13,683,533 |  |  |  |  |  |  |