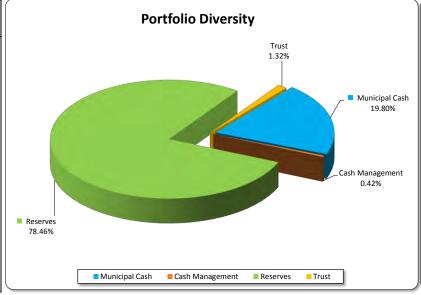

|                    | Deposit    | Term   | Invested          |                 | Percentage of |
|--------------------|------------|--------|-------------------|-----------------|---------------|
| Deposit Ref        | Date       | (Days) | Interest rates    | Amount Invested | Portfolio     |
| Municipal Funds    |            |        |                   |                 |               |
|                    |            |        |                   |                 |               |
| 94-934-3784        | 22-Dec     | 90     | 2.35%             | 817,142         |               |
| 74-217-9732        | 3-Nov      | 60     | 2.20%             | 970,969         |               |
| 74-231-1270        | 5-Nov      | 60     | 2.20%             | 921,153         |               |
|                    |            |        | Subtotal          | 2,709,264       | 19.80%        |
| Municipal Cash Ma  | nagement F | unds   |                   |                 |               |
| 82-178-5415        | 29-Dec     | NAB    | 1.45%             | 56,906          |               |
|                    |            |        | Subtotal          | 56,906          | 0.4%          |
| Restricted Cash Re | serves     |        |                   |                 |               |
| WA Treasury        | 31-Dec     | 30     | 1.45%             | 7,108,407       |               |
| 74-231-1465        | 3-Nov      | 180    | 2.25%             | 591,432         |               |
| 74-949-5332        | 24-Dec     | 90     | 2.35%             | 3,036,345       |               |
|                    |            |        | Subtotal          | 10,736,184      | 78.5%         |
| Trust Fund         |            |        |                   |                 |               |
| 16-486-2600        | 18-Dec     | 182    | 2.40%             | 181,179         |               |
|                    |            |        | Subtotal          | 181,179         | 1.32%         |
|                    |            | Tot    | al Funds Invested | 13,683,533      | 100.0%        |