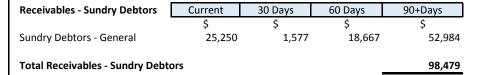

#### **Note 6: RECEIVABLES**

**Receivables - Rates Receivable** 

Opening Arrears Previous Years Levied this year Less Collections to date Equals Current Outstanding

#### **Net Rates Collectable**

% Collected

| 31 December 2017 | 30 June 2017 |
|------------------|--------------|
| \$               | \$           |
| 247,338          | 227,196      |
| 6,176,965        | 5,857,679    |
| (4,809,219)      | (5,837,537)  |
| 1,615,084        | 247,338      |
| 1,615,084        | 247,338      |
| 74.86%           | 95.94%       |