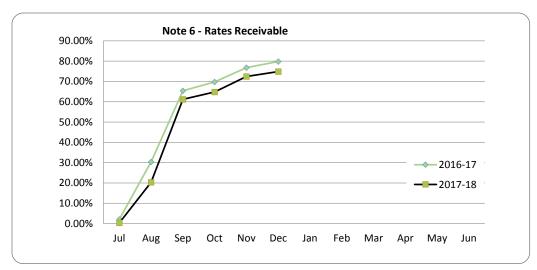

#### **Note 6: RECEIVABLES**

**Receivables - Rates Receivable** 

Opening Arrears Previous Years Levied this year Less Collections to date Equals Current Outstanding

#### **Net Rates Collectable**

% Collected

| 31 December 2017 | 30 June 2017 |
|------------------|--------------|
| \$               | \$           |
| 247,338          | 227,196      |
| 6,176,965        | 5,857,679    |
| (4,809,219)      | (5,837,537)  |
| 1,615,084        | 247,338      |
| 1,615,084        | 247,338      |
| 74.86%           | 95.94%       |