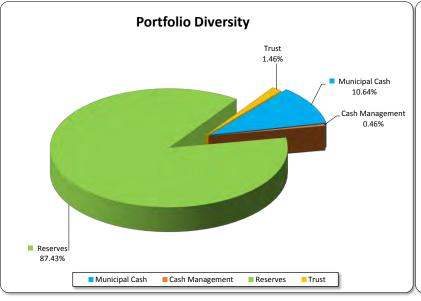

|                    | Deposit     | Term   | Invested          |                 | Percentage of |
|--------------------|-------------|--------|-------------------|-----------------|---------------|
| Deposit Ref        | Date        | (Days) | Interest rates    | Amount Invested | Portfolio     |
| Municipal Funds    |             |        |                   |                 |               |
|                    |             |        |                   |                 |               |
| 94-934-3784        | 25-Sep      | 90     | 2.40%             | 812,335         |               |
| 74-217-9732        | 6-Sep       | 60     | 2.20%             | 220,173         |               |
| 74-231-1270        | 4-Sep       | 60     | 2.20%             | 270,176         |               |
|                    |             |        | Subtotal          | 1,302,683       | 10.64%        |
| Municipal Cash M   | anagement F | unds   |                   |                 |               |
| 82-178-5415        | 31-Oct      | NAB    | 1.45%             | 56,860          |               |
|                    |             |        | Subtotal          | 56,860          | 0.5%          |
| Restricted Cash Re | eserves     |        |                   |                 |               |
| WA Treasury        | 31-Oct      | 30     | 1.45%             | 7,091,213       |               |
| 74-231-1465        | 4-Sep       | 60     | 2.25%             | 589,301         |               |
| 74-949-5332        | 25-Sep      | 90     | 2.40%             | 3,018,482       |               |
|                    |             |        | Subtotal          | 10,698,996      | 87.4%         |
| Trust Fund         |             |        |                   |                 |               |
| 16-486-2600        | 18-Jun      | 180    | 2.60%             | 179,025         |               |
| 10-460-2000        | 16-Juli     | 100    |                   | •               | 1.450/        |
|                    |             |        | Subtotal          | 179,025         | 1.46%         |
|                    |             | Tota   | al Funds Invested | 12,237,564      | 100.0%        |