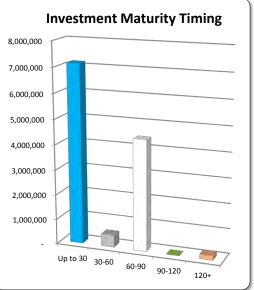

|           | Amou    | int Invested (Days) |        |         |            |
|-----------|---------|---------------------|--------|---------|------------|
|           |         |                     |        |         |            |
| Up to 30  | 30-60   | 60-90               | 90-120 | 120+    | Total      |
|           |         |                     |        |         |            |
|           |         |                     |        |         |            |
|           |         | 812,335             |        |         | 812,335    |
|           | 220,173 |                     |        |         | 220,173    |
|           | 270,176 |                     |        |         | 270,176    |
| -         | 490,348 | 812,335             | -      | -       | 1,302,683  |
|           |         |                     |        |         |            |
| 56,860    |         |                     |        |         | 56,860     |
| 56,860    | -       | -                   | -      | -       | 56,860     |
|           |         |                     |        |         |            |
| 7,091,213 |         |                     |        |         | 7,091,213  |
|           |         | 589,301             |        |         | 589,301    |
|           |         | 3,018,482           |        |         | 3,018,482  |
| 7,091,213 | -       | 3,607,783           | -      | -       | 10,698,996 |
|           |         |                     |        |         |            |
|           |         | -                   | -      | 179,025 | 179,025    |
| -         | -       | -                   | -      | 179,025 | 179,025    |
|           |         |                     |        |         |            |
| 7,148,073 | 490,348 | 4,420,118           | -      | 179,025 | 12,237,564 |