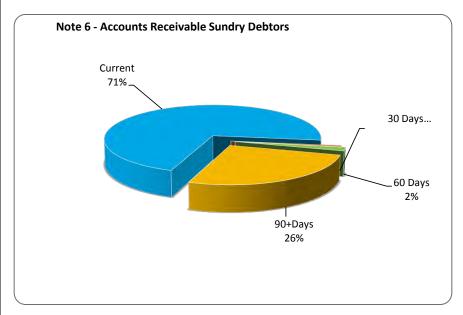

#### **Current Assets**

Cash Unrestricted Cash Restricted Receivables - Rates Receivables - Other **Receivables - Sundry Debtors** 

Inventories

### **Net Current Funding Position**

Positive=Surplus (Negative=Deficit) Same Period Last Period This Period Last Year Note \$ \$ 4 4,024,639 4,405,520 4,630,312 4 10,698,996 10,690,274 10,920,854 2,256,434 2,486,540 1,595,371 6 554,951 568,821 611,939 419,781 6 125,709 335,550 167,776 219,490 167,776 18,122,577 18,487,758 18,270,398 (2,802,974)(2,769,256)(3,141,388)998,112 972,601 972,601 248,010 303,705 241,626 (1,588,747)(1,548,645)(1,839,571)7 (10,698,996)(10,690,274)(10,920,854)5,834,835 6,248,839 5,509,974