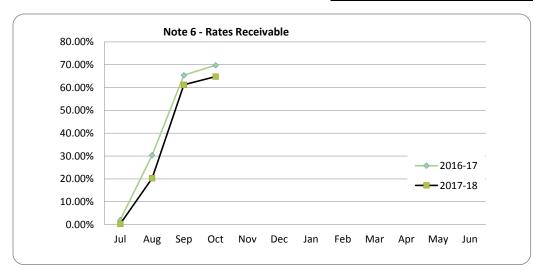

#### **Note 6: RECEIVABLES**

**Receivables - Rates Receivable** 

Opening Arrears Previous Years Levied this year Less Collections to date Equals Current Outstanding

#### **Net Rates Collectable**

% Collected

| 31 October 2017 | 30 June 2017 |
|-----------------|--------------|
| \$              | \$           |
| 247,338         | 227,196      |
| 6,164,955       | 5,857,679    |
| (4,155,859)     | (5,837,537)  |
| 2,256,434       | 247,338      |
|                 |              |
| 2,256,434       | 247,338      |
| 64.81%          | 95.94%       |