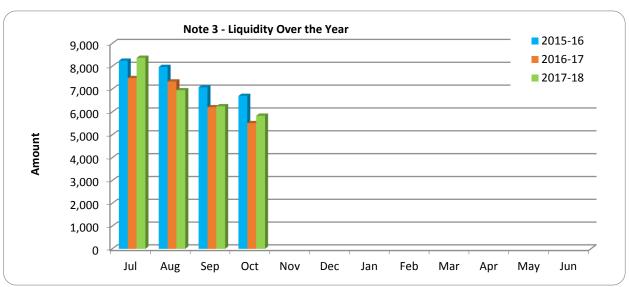

**Comments - Net Current Funding Position** 

Note 3: CASH INVESTMENTS

| Deposit            | Deposit     |             |                 | Invested Interest | Expected |
|--------------------|-------------|-------------|-----------------|-------------------|----------|
| Ref                | Date        | Institution | Term (Days)     | rates             | Interest |
| Municipal Funds    |             |             |                 |                   |          |
|                    |             |             |                 |                   |          |
| 94-934-3784        | 25-Sep      | NAB         | 90              | 2.40%             | 4,807    |
| 74-217-9732        | 6-Sep       | NAB         | 60              | 2.20%             | 796      |
| 74-231-1270        | 4-Sep       | NAB         | 60              | 2.20%             | 977      |
|                    |             |             |                 | Subtotal          | 6,581    |
| Municipal Cash Ma  | anagement F | unds        |                 |                   |          |
| 82-178-5415        | 31-Oct      | NAB         | 30              | 1.45%             | 68       |
|                    |             |             |                 | Subtotal          | 68       |
| Restricted Cash Re | eserves     |             |                 |                   |          |
| WA Treasury        | 31-Oct      | WATC        | 30              | 1.45%             | 8,451    |
| 74-231-1465        | 4-Sep       | NAB         | 60              | 2.20%             | 2,131    |
| 74-949-5332        | 25-Sep      | NAB         | 90              | 2.40%             | 17,863   |
|                    |             |             |                 | Subtotal          | 28,445   |
| Trust Fund         |             |             |                 | _                 |          |
| 16-486-2600        | 18-Jun      | NAB         | 180             | 2.60%             | 2,295    |
|                    |             |             |                 | Subtotal          | 2,295    |
|                    |             |             |                 |                   |          |
|                    |             | Total Fun   | ds Invested and | Expected Interest | 37,389   |

|                    | Deposit     | Term   | Invested          |                 | Percentage of |
|--------------------|-------------|--------|-------------------|-----------------|---------------|
| Deposit Ref        | Date        | (Days) | Interest rates    | Amount Invested | Portfolio     |
| Municipal Funds    |             |        |                   |                 |               |
|                    |             |        |                   |                 |               |
| 94-934-3784        | 25-Sep      | 90     | 2.40%             | 812,335         |               |
| 74-217-9732        | 6-Sep       | 60     | 2.20%             | 220,173         |               |
| 74-231-1270        | 4-Sep       | 60     | 2.20%             | 270,176         |               |
|                    |             |        | Subtotal          | 1,302,683       | 10.64%        |
| Municipal Cash M   | anagement F | unds   |                   |                 |               |
| 82-178-5415        | 31-Oct      | NAB    | 1.45%             | 56,860          |               |
|                    |             |        | Subtotal          | 56,860          | 0.5%          |
| Restricted Cash Re | eserves     |        |                   |                 |               |
| WA Treasury        | 31-Oct      | 30     | 1.45%             | 7,091,213       |               |
| 74-231-1465        | 4-Sep       | 60     | 2.25%             | 589,301         |               |
| 74-949-5332        | 25-Sep      | 90     | 2.40%             | 3,018,482       |               |
|                    |             |        | Subtotal          | 10,698,996      | 87.4%         |
| Trust Fund         |             |        |                   |                 |               |
| 16-486-2600        | 18-Jun      | 180    | 2.60%             | 179,025         |               |
| 10-460-2000        | 16-Juli     | 100    |                   | •               | 1.450/        |
|                    |             |        | Subtotal          | 179,025         | 1.46%         |
|                    |             | Tota   | al Funds Invested | 12,237,564      | 100.0%        |