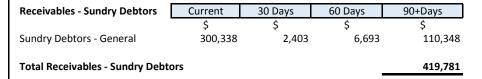

#### **Current Assets**

Cash Unrestricted Cash Restricted Receivables - Rates Receivables - Other **Receivables - Sundry Debtors** 

Inventories

### **Net Current Funding Position**

Positive=Surplus (Negative=Deficit) Same Period Last Period This Period Last Year Note \$ \$ 4 4,024,639 4,405,520 4,630,312 4 10,698,996 10,690,274 10,920,854 2,256,434 2,486,540 1,595,371 6 554,951 568,821 611,939 419,781 6 125,709 335,550 167,776 219,490 167,776 18,122,577 18,487,758 18,270,398 (2,802,974)(2,769,256)(3,141,388)998,112 972,601 972,601 248,010 303,705 241,626 (1,588,747)(1,548,645)(1,839,571)7 (10,698,996)(10,690,274)(10,920,854)5,834,835 6,248,839 5,509,974