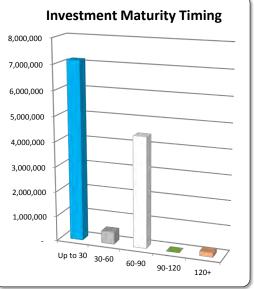

|           | Amou    | int Invested (Days) |         |         |            |  |  |  |  |
|-----------|---------|---------------------|---------|---------|------------|--|--|--|--|
|           |         |                     |         |         |            |  |  |  |  |
| Up to 30  | 30-60   | 60-90               | 90-120  | 120+    | Total      |  |  |  |  |
|           |         |                     |         |         |            |  |  |  |  |
|           |         |                     |         |         |            |  |  |  |  |
|           | 812,335 |                     |         |         |            |  |  |  |  |
|           | 220,173 |                     |         |         | 220,173    |  |  |  |  |
|           | 270,176 |                     |         |         | 270,176    |  |  |  |  |
| -         | 490,348 | 812,335             | 812,335 |         |            |  |  |  |  |
|           |         |                     |         |         |            |  |  |  |  |
| 56,835    |         |                     |         |         | 56,835     |  |  |  |  |
| 56,835    | -       | -                   | -       | -       | 56,835     |  |  |  |  |
|           |         |                     |         |         |            |  |  |  |  |
| 7,082,491 |         |                     |         |         | 7,082,491  |  |  |  |  |
|           |         | 589,301             |         |         | 589,301    |  |  |  |  |
|           |         | 3,018,482           |         |         | 3,018,482  |  |  |  |  |
| 7,082,491 | -       | 3,607,783           | -       | -       | 10,690,274 |  |  |  |  |
|           |         |                     |         |         |            |  |  |  |  |
|           |         | -                   | -       | 179,025 | 179,025    |  |  |  |  |
| -         | -       | -                   | -       | 179,025 | 179,025    |  |  |  |  |
|           |         |                     |         |         |            |  |  |  |  |
| 7,139,326 | 490,348 | 4,420,118           | -       | 179,025 | 12,228,817 |  |  |  |  |