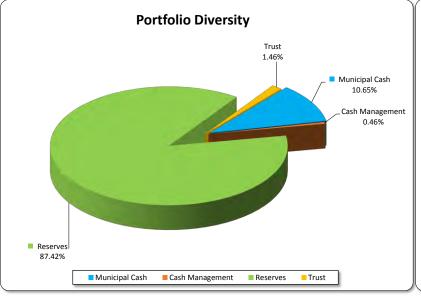

|                    |             | _      |                   |                 |               |
|--------------------|-------------|--------|-------------------|-----------------|---------------|
|                    | Deposit     | Term   | Invested          |                 | Percentage of |
| Deposit Ref        | Date        | (Days) | Interest rates    | Amount Invested | Portfolio     |
| Municipal Funds    |             |        |                   |                 |               |
|                    |             |        |                   |                 |               |
| 94-934-3784        | 25-Sep      | 90     | 2.40%             | 812,335         |               |
| 74-217-9732        | 6-Sep       | 60     | 2.25%             | 220,173         |               |
| 74-231-1270        | 4-Sep       | 60     | 2.25%             | 270,176         |               |
|                    |             |        | Subtotal          | 1,302,683       | 10.65%        |
| Municipal Cash M   | anagement F | unds   |                   |                 |               |
| 82-178-5415        | 29-Sep      | NAB    | 1.45%             | 56,835          |               |
|                    |             |        | Subtotal          | 56,835          | 0.5%          |
| Restricted Cash Ro | eserves     |        |                   |                 |               |
| WA Treasury        | 30-Sep      | 30     | 1.45%             | 7,082,491       |               |
| 74-231-1465        | 4-Sep       | 60     | 2.20%             | 589,301         |               |
| 74-949-5332        | 25-Sep      | 90     | 2.40%             | 3,018,482       |               |
|                    |             |        | Subtotal          | 10,690,274      | 87.4%         |
| Trust Fund         |             |        |                   |                 |               |
| 16-486-2600        | 18-Jun      | 180    | 2.60%             | 179,025         |               |
|                    |             |        | Subtotal          | 179,025         | 1.46%         |
|                    |             |        |                   |                 |               |
|                    |             | Tota   | al Funds Invested | 12,228,817      | 100.0%        |