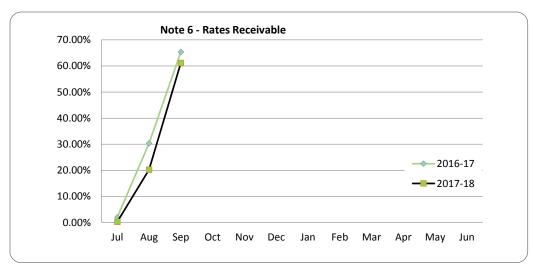

#### **Note 6: RECEIVABLES**

**Receivables - Rates Receivable** 

Opening Arrears Previous Years Levied this year Less Collections to date Equals Current Outstanding

#### **Net Rates Collectable**

% Collected

| 30 September 2017 | 30 June 2017 |
|-------------------|--------------|
| \$                | \$           |
| 247,338           | 227,196      |
| 6,164,580         | 5,857,679    |
| (3,925,379)       | (5,837,537)  |
| 2,486,540         | 247,338      |
| 2,486,540         | 247,338      |
| 61.22%            | 95.94%       |