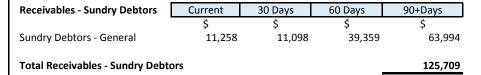

# **Note 2: NET CURRENT FUNDING POSITION**

#### **Current Assets**

Cash Unrestricted Cash Restricted Receivables - Rates Receivables - Other **Receivables - Sundry Debtors** 

Inventories

### **Net Current Funding Position**

Positive=Surplus (Negative=Deficit) Same Period Last Period Note This Period Last Year \$ \$ 4 4,405,520 1,767,114 5,076,083 4 10,690,274 10,663,149 10,912,257 2,486,540 1,816,273 5,110,982 6 611,939 1,343,330 626,867 6 125,709 193,213 531,612 167,776 153,923 220,618 18,487,756 19,231,712 19,183,711 (2,769,256)(2,838,801)(3,373,211)998,112 972,601 972,601 248,010 248,010 309,837 (1,548,645)(1,618,190)(2,065,262)7 (10,690,274)(10,663,149)(10,912,257)6,248,837 6,950,372 6,206,192