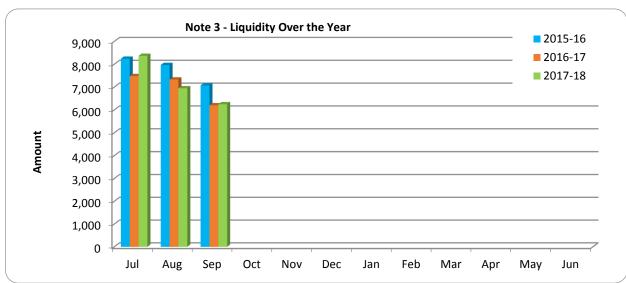

# **Note 2: NET CURRENT FUNDING POSITION**

### **Net Current Funding Position**

Positive=Surplus (Negative=Deficit) Same Period Last Period Note This Period Last Year \$ \$ 4 4,405,520 1,767,114 5,076,083 4 10,690,274 10,663,149 10,912,257 2,486,540 1,816,273 5,110,982 6 611,939 1,343,330 626,867 6 125,709 193,213 531,612 167,776 153,923 220,618 18,487,756 19,231,712 19,183,711 (2,769,256)(2,838,801)(3,373,211)998,112 972,601 972,601 248,010 248,010 309,837 (1,548,645)(1,618,190)(2,065,262)7 (10,690,274)(10,663,149)(10,912,257)6,248,837 6,950,372 6,206,192