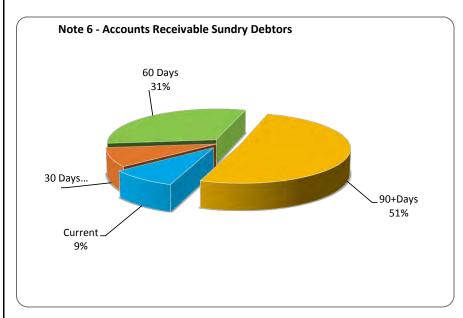

# **Note 2: NET CURRENT FUNDING POSITION**

#### **Current Assets**

Cash Unrestricted Cash Restricted Receivables - Rates Receivables - Other **Receivables - Sundry Debtors** 

Inventories

### **Net Current Funding Position**

Positive=Surplus (Negative=Deficit) Same Period Last Period Note This Period Last Year \$ \$ 4 4,405,520 1,767,114 5,076,083 4 10,690,274 10,663,149 10,912,257 2,486,540 1,816,273 5,110,982 6 611,939 1,343,330 626,867 6 125,709 193,213 531,612 167,776 153,923 220,618 18,487,756 19,231,712 19,183,711 (2,769,256)(2,838,801)(3,373,211)998,112 972,601 972,601 248,010 248,010 309,837 (1,548,645)(1,618,190)(2,065,262)7 (10,690,274)(10,663,149)(10,912,257)6,248,837 6,950,372 6,206,192