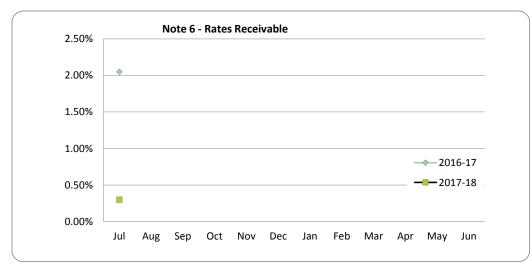

|         |            |            |         |        |
|             |                                                                                                                                      |         |            |            |         |        |

#### **Note 6: RECEIVABLES**

No Receivables - Rates Receivable

Opening Arrears Previous Years Levied this year Less Collections to date Equals Current Outstanding

#### **Net Rates Collectable**

% Collected

| 31 July 2017 | 30 June 2017 |
|--------------|--------------|
| \$           | \$           |
| 247,338      | 227,196      |
| 6,164,580    | 5,857,679    |
| (19,511)     | (5,837,537)  |
| 6,392,407    | 247,338      |
| 6,392,407    | 247,338      |
| 0.30%        | 95.94%       |



Comments/Notes - Receivables Rates



Amounts shown above include GST (where applicable)



Comments/Notes - Receivables General

#### Note 7: Cash Backed Reserve

| Name                              | Opening Balance | Adopted<br>Budget<br>Interest<br>Earned | Actual<br>Interest<br>Earned | Adopted<br>Budget<br>Transfers In<br>(+) | Actual<br>Transfers In<br>(+) | Adopted Budget<br>Transfers Out<br>(-) | Actual Transfers<br>Out<br>(-) | Transfer out<br>Reference | Adopted<br>Budget Closing<br>Balance | Actual YTD<br>Closing Balance |
|-----------------------------------|-----------------|-----------------------------------------|------------------------------|------------------------------------------|-------------------------------|----------------------------------------|-------------