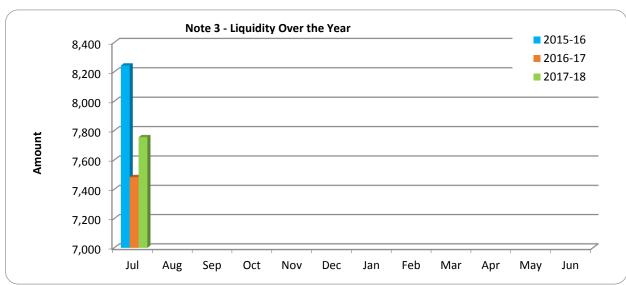

00,682         | 1,244,108    |
| 4    | 10,656,024   | 10,645,752        | 10,883,032   |
| 6    | 6,392,407    | 247,338           | 6,059,520    |
|      | 1,515,323    | 99,973            | 1,524,764    |
| 6    | 194,891      | 262,122           | 39,542       |
|      | 182,304      | 167,840           | 121,119      |
|      | 19,912,102   | 13,123,707        | 19,872,085   |
|      |              |                   |              |
|      | (2,810,453)  | (2,493,644)       | (2,502,787)  |
|      | 972,601      | 972,601           | 998,112      |
|      | 327,281      | 340,770           | (1,384)      |
|      | (1,510,571)  | (1,180,273)       | (1,506,059)  |
| 7    | (10,656,024) | (10,645,752)      | (10,883,032) |
|      | 7,755,778    | 1,297,682         | 7,482,994    |



**Comments - Net Current Funding Position** 

| Deposit<br>Ref     | Deposit<br>Date | Institution | Term (Days)     | Invested Interest rates | Expected<br>Interest |
|--------------------|-----------------|-------------|-----------------|-------------------------|----------------------|
| Municipal Funds    |                 |             |                 |                         |                      |
|                    |                 |             |                 |                         |                      |
| 94-934-3784        | 25-Jun          | NAB         | 90              | 2.40%                   | 4,690                |
| 74-217-9732        | 9-May           | NAB         | 91              | 2.40%                   | 120                  |
| 74-231-1270