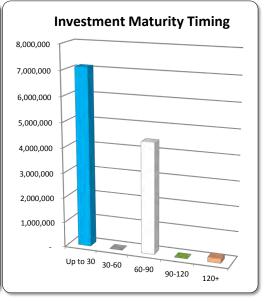

4-231-1465        | 6-Jun       | 90     | 2.25%             | 588,365         |               |
| 74-949-5332        | 27-Jun      | 90     | 2.40%             | 3,010,991       |               |
|                    |             |        | Subtotal          | 10,656,024      | 90.9%         |
| Trust Fund         |             |        |                   |                 |               |
| 16-486-2600        | 18-Jun      | 180    | 2.60%             | 179,025         |               |
|                    |             |        | Subtotal          | 179,025         | 1.53%         |
|                    |             |        |                   |                 |               |
|                    |             | Tot    | al Funds Invested | 11,724,438      | 100.0%        |





o t e 1 3 : C A P I T A L A C C L I S I T I C N S a n d F

**UNote 4: CASH AND INVESTMENTS** 

|     |                          | Interest<br>Rate | Unrestricted<br>S | Restricted<br>\$ | Trust<br>Ś | Total<br>Amount \$ | Institution | Maturity<br>Date |
|-----|--------------------------|------------------|-------------------|------------------|------------|--------------------|-------------|------------------|
| (a) | Cash Deposits            | 11446            | *                 | *                | Ŧ          | 7 mileum y         |             | 24.0             |
|     | Municipal Bank Account   | 2.50%            | 81,110            |                  |            | 81,110             | NAB         | At Call          |
|     | Cash Management Account  | 1.85%            | 56,782