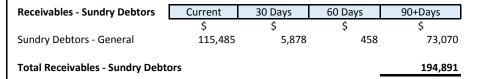

#### SHIRE OF DENMARK STATEMENT OF FINANCIAL ACTIVITY (Statutory Reporting Program) For the period ending 31 July 2017

te 13: CAPITAL ACQUISITIONS and FUNDING

| Note      | te 13. CAPITAL ACQUISITIONS and PONDI                                                                                                                                                                                                                                                                                                                                                                                                                                                                                                                                                                                                                                                                                                                                                                                                                                                                                                                                                                                                                                                                                                                                                                                                                                                                                                                                                                                                                                                                                                                                                                                                                                                                                                                                                                                                                                                                                                                                                                                                                                                                                          |      |                                         |             |           |                                                                                                                                                                                                                                                                                                                                                                                                                                                                                                                                                                                                                                                                                                                                                                                                                                                                                                                                                                                                                                                                                                                                                                                                                                                                                                                                                                                                                                                                                                                                                                                                                                                                                                                                                                                                                                                                                                                                                                                                                                                                                                                                |          |
|--------------------------------------------------------------------------------------------------------------------------------------------------------------------------------------------------------------------------------------------------------------------------------------------------------------------------------------------------------------------------------------------------------------------------------------------------------------------------------------------------------------------------------------------------------------------------------------------------------------------------------------------------------------------------------------------------------------------------------------------------------------------------------------------------------------------------------------------------------------------------------------------------------------------------------------------------------------------------------------------------------------------------------------------------------------------------------------------------------------------------------------------------------------------------------------------------------------------------------------------------------------------------------------------------------------------------------------------------------------------------------------------------------------------------------------------------------------------------------------------------------------------------------------------------------------------------------------------------------------------------------------------------------------------------------------------------------------------------------------------------------------------------------------------------------------------------------------------------------------------------------------------------------------------------------------------------------------------------------------------------------------------------------------------------------------------------------------------------------------------------------|--------------------------------------------------------------------------------------------------------------------------------------------------------------------------------------------------------------------------------------------------------------------------------------------------------------------------------------------------------------------------------------------------------------------------------------------------------------------------------------------------------------------------------------------------------------------------------------------------------------------------------------------------------------------------------------------------------------------------------------------------------------------------------------------------------------------------------------------------------------------------------------------------------------------------------------------------------------------------------------------------------------------------------------------------------------------------------------------------------------------------------------------------------------------------------------------------------------------------------------------------------------------------------------------------------------------------------------------------------------------------------------------------------------------------------------------------------------------------------------------------------------------------------------------------------------------------------------------------------------------------------------------------------------------------------------------------------------------------------------------------------------------------------------------------------------------------------------------------------------------------------------------------------------------------------------------------------------------------------------------------------------------------------------------------------------------------------------------------------------------------------|------|-----------------------------------------|-------------|-----------|--------------------------------------------------------------------------------------------------------------------------------------------------------------------------------------------------------------------------------------------------------------------------------------------------------------------------------------------------------------------------------------------------------------------------------------------------------------------------------------------------------------------------------------------------------------------------------------------------------------------------------------------------------------------------------------------------------------------------------------------------------------------------------------------------------------------------------------------------------------------------------------------------------------------------------------------------------------------------------------------------------------------------------------------------------------------------------------------------------------------------------------------------------------------------------------------------------------------------------------------------------------------------------------------------------------------------------------------------------------------------------------------------------------------------------------------------------------------------------------------------------------------------------------------------------------------------------------------------------------------------------------------------------------------------------------------------------------------------------------------------------------------------------------------------------------------------------------------------------------------------------------------------------------------------------------------------------------------------------------------------------------------------------------------------------------------------------------------------------------------------------|----------|
| Note      |                                                                                                                                                                                                                                                                                                                                                                                                                                                                                                                                                                                                                                                                                                                                                                                                                                                                                                                                                                                                                                                                                                                                                                                                                                                                                                                                                                                                                                                                                                                                                                                                                                                                                                                                                                                                                                                                                                                                                                                                                                                                                                                                |      |                                         |             |           | Var. \$                                                                                                                                                                                                                                                                                                                                                                                                                                                                                                                                                                                                                                                                                                                                                                                                                                                                                                                                                                                                                                                                                                                                                                                                                                                                                                                                                                                                                                                                                                                                                                                                                                                                                                                                                                                                                                                                                                                                                                                                                                                                                                                        | Var. %   |
| Note   Southern   So   |                                                                                                                                                                                                                                                                                                                                                                                                                                                                                                                                                                                                                                                                                                                                                                                                                                                                                                                                                                                                                                                                                                                                                                                                                                                                                                                                                                                                                                                                                                                                                                                                                                                                                                                                                                                                                                                                                                                                                                                                                                                                                                                                |      |                                         |             |           | The state of the s |          |
| Section   Sect   |                                                                                                                                                                                                                                                                                                                                                                                                                                                                                                                                                                                                                                                                                                                                                                                                                                                                                                                                                                                                                                                                                                                                                                                                                                                                                                                                                                                                                                                                                                                                                                                                                                                                                                                                                                                                                                                                                                                                                                                                                                                                                                                                |      |                                         |             |           |                                                                                                                                                                                                                                                                                                                                                                                                                                                                                                                                                                                                                                                                                                                                                                                                                                                                                                                                                                                                                                                                                                                                                                                                                                                                                                                                                                                                                                                                                                                                                                                                                                                                                                                                                                                                                                                                                                                                                                                                                                                                                                                                |          |
| Governarce                                                                                                                                                                                                                                                                                                                                                                                                                                                                                                                                                                                                                                                                                                                                                                                                                                                                                                                                                                                                                                                                                                                                                                                                                                                                                                                                                                                                                                                                                                                                                                                                                                                                                                                                                                                                                                                                                                                                                                                                                                                                                                                     | On another Bassans                                                                                                                                                                                                                                                                                                                                                                                                                                                                                                                                                                                                                                                                                                                                                                                                                                                                                                                                                                                                                                                                                                                                                                                                                                                                                                                                                                                                                                                                                                                                                                                                                                                                                                                                                                                                                                                                                                                                                                                                                                                                                                             | Note |                                         |             |           |                                                                                                                                                                                                                                                                                                                                                                                                                                                                                                                                                                                                                                                                                                                                                                                                                                                                                                                                                                                                                                                                                                                                                                                                                                                                                                                                                                                                                                                                                                                                                                                                                                                                                                                                                                                                                                                                                                                                                                                                                                                                                                                                |          |
| Seneral Purpose Funding - Rates   8                                                                                                                                                                                                                                                                                                                                                                                                                                                                                                                                                                                                                                                                                                                                                                                                                                                                                                                                                                                                                                                                                                                                                                                                                                                                                                                                                                                                                                                                                                                                                                                                                                                                                                                                                                                                                                                                                                                                                                                                                                                                                            | -                                                                                                                                                                                                                                                                                                                                                                                                                                                                                                                                                                                                                                                                                                                                                                                                                                                                                                                                                                                                                                                                                                                                                                                                                                                                                                                                                                                                                                                                                                                                                                                                                                                                                                                                                                                                                                                                                                                                                                                                                                                                                                                              |      |                                         | · ·         |           |                                                                                                                                                                                                                                                                                                                                                                                                                                                                                                                                                                                                                                                                                                                                                                                                                                                                                                                                                                                                                                                                                                                                                                                                                                                                                                                                                                                                                                                                                                                                                                                                                                                                                                                                                                                                                                                                                                                                                                                                                                                                                                                                |          |
| Law, Order and Public Safety   82,6875   2,788   3,317   1579   21.14%                                                                                                                                                                                                                                                                                                                                                                                                                                                                                                                                                                                                                                                                                                                                                                                                                                                                                                                                                                                                                                                                                                                                                                                                                                                                                                                                                                                                                                                                                                                                                                                                                                                                                                                                                                                                                                                                                                                                                                                                                                                         |                                                                                                                                                                                                                                                                                                                                                                                                                                                                                                                                                                                                                                                                                                                                                                                                                                                                                                                                                                                                                                                                                                                                                                                                                                                                                                                                                                                                                                                                                                                                                                                                                                                                                                                                                                                                                                                                                                                                                                                                                                                                                                                                |      |                                         | ·           | -         |                                                                                                                                                                                                                                                                                                                                                                                                                                                                                                                                                                                                                                                                                                                                                                                                                                                                                                                                                                                                                                                                                                                                                                                                                                                                                                                                                                                                                                                                                                                                                                                                                                                                                                                                                                                                                                                                                                                                                                                                                                                                                                                                | ,        |
| Health                                                                                                                                                                                                                                                                                                                                                                                                                                                                                                                                                                                                                                                                                                                                                                                                                                                                                                                                                                                                                                                                                                                                                                                                                                                                                                                                                                                                                                                                                                                                                                                                                                                                                                                                                                                                                                                                                                                                                                                                                                                                                                                         |                                                                                                                                                                                                                                                                                                                                                                                                                                                                                                                                                                                                                                                                                                                                                                                                                                                                                                                                                                                                                                                                                                                                                                                                                                                                                                                                                                                                                                                                                                                                                                                                                                                                                                                                                                                                                                                                                                                                                                                                                                                                                                                                | 8    |                                         |             |           |                                                                                                                                                                                                                                                                                                                                                                                                                                                                                                                                                                                                                                                                                                                                                                                                                                                                                                                                                                                                                                                                                                                                                                                                                                                                                                                                                                                                                                                                                                                                                                                                                                                                                                                                                                                                                                                                                                                                                                                                                                                                                                                                |          |
| Education and Welfare   42,609   7,503   10,392   2,799   36,87%                                                                                                                                                                                                                                                                                                                                                                                                                                                                                                                                                                                                                                                                                                                                                                                                                                                                                                                                                                                                                                                                                                                                                                                                                                                                                                                                                                                                                                                                                                                                                                                                                                                                                                                                                                                                                                                                                                                                                                                                                                                               | The state of the s |      |                                         | ·           |           |                                                                                                                                                                                                                                                                                                                                                                                                                                                                                                                                                                                                                                                                                                                                                                                                                                                                                                                                                                                                                                                                                                                                                                                                                                                                                                                                                                                                                                                                                                                                                                                                                                                                                                                                                                                                                                                                                                                                                                                                                                                                                                                                |          |
| Housing                                                                                                                                                                                                                                                                                                                                                                                                                                                                                                                                                                                                                                                                                                                                                                                                                                                                                                                                                                                                                                                                                                                                                                                                                                                                                                                                                                                                                                                                                                                                                                                                                                                                                                                                                                                                                                                                                                                                                                                                                                                                                                                        | Health                                                                                                                                                                                                                                                                                                                                                                                                                                                                                                                                                                                                                                                                                                                                                                                                                                                                                                                                                                                                                                                                                                                                                                                                                                                                                                                                                                                                                                                                                                                                                                                                                                                                                                                                                                                                                                                                                                                                                                                                                                                                                                                         |      | 42,305                                  | 534         | 694       |                                                                                                                                                                                                                                                                                                                                                                                                                                                                                                                                                                                                                                                                                                                                                                                                                                                                                                                                                                                                                                                                                                                                                                                                                                                                                                                                                                                                                                                                                                                                                                                                                                                                                                                                                                                                                                                                                                                                                                                                                                                                                                                                | 29.94%   |
| Community Amenities   1,534,789   1,241,787   1,251,332   9,545   0.77%                                                                                                                                                                                                                                                                                                                                                                                                                                                                                                                                                                                                                                                                                                                                                                                                                                                                                                                                                                                                                                                                                                                                                                                                                                                                                                                                                                                                                                                                                                                                                                                                                                                                                                                                                                                                                                                                                                                                                                                                                                                        | Education and Welfare                                                                                                                                                                                                                                                                                                                                                                                                                                                                                                                                                                                                                                                                                                                                                                                                                                                                                                                                                                                                                                                                                                                                                                                                                                                                                                                                                                                                                                                                                                                                                                                                                                                                                                                                                                                                                                                                                                                                                                                                                                                                                                          |      | 42,609                                  | 7,593       | 10,392    | 2,799                                                                                                                                                                                                                                                                                                                                                                                                                                                                                                                                                                                                                                                                                                                                                                                                                                                                                                                                                                                                                                                                                                                                                                                                                                                                                                                                                                                                                                                                                                                                                                                                                                                                                                                                                                                                                                                                                                                                                                                                                                                                                                                          | 36.87%   |
| Recreation and Culture                                                                                                                                                                                                                                                                                                                                                                                                                                                                                                                                                                                                                                                                                                                                                                                                                                                                                                                                                                                                                                                                                                                                                                                                                                                                                                                                                                                                                                                                                                                                                                                                                                                                                                                                                                                                                                                                                                                                                                                                                                                                                                         | Housing                                                                                                                                                                                                                                                                                                                                                                                                                                                                                                                                                                                                                                                                                                                                                                                                                                                                                                                                                                                                                                                                                                                                                                                                                                                                                                                                                                                                                                                                                                                                                                                                                                                                                                                                                                                                                                                                                                                                                                                                                                                                                                                        |      | 6,304                                   | 249         | 262       | 13                                                                                                                                                                                                                                                                                                                                                                                                                                                                                                                                                                                                                                                                                                                                                                                                                                                                                                                                                                                                                                                                                                                                                                                                                                                                                                                                                                                                                                                                                                                                                                                                                                                                                                                                                                                                                                                                                                                                                                                                                                                                                                                             | 5.38%    |
| Recreation and Culture                                                                                                                                                                                                                                                                                                                                                                                                                                                                                                                                                                                                                                                                                                                                                                                                                                                                                                                                                                                                                                                                                                                                                                                                                                                                                                                                                                                                                                                                                                                                                                                                                                                                                                                                                                                                                                                                                                                                                                                                                                                                                                         | Community Amenities                                                                                                                                                                                                                                                                                                                                                                                                                                                                                                                                                                                                                                                                                                                                                                                                                                                                                                                                                                                                                                                                                                                                                                                                                                                                                                                                                                                                                                                                                                                                                                                                                                                                                                                                                                                                                                                                                                                                                                                                                                                                                                            |      | 1,534,789                               | 1,241,787   | 1,251,332 | 9,545                                                                                                                                                                                                                                                                                                                                                                                                                                                                                                                                                                                                                                                                                                                                                                                                                                                                                                                                                                                                                                                                                                                                                                                                                                                                                                                                                                                                                                                                                                                                                                                                                                                                                                                                                                                                                                                                                                                                                                                                                                                                                                                          | 0.77%    |
| Transport                                                                                                                                                                                                                                                                                                                                                                                                                                                                                                                                                                                                                                                                                                                                                                                                                                                                                                                                                                                                                                                                                                                                                                                                                                                                                                                                                                                                                                                                                                                                                                                                                                                                                                                                                                                                                                                                                                                                                                                                                                                                                                                      | -                                                                                                                                                                                                                                                                                                                                                                                                                                                                                                                                                                                                                                                                                                                                                                                                                                                                                                                                                                                                                                                                                                                                                                                                                                                                                                                                                                                                                                                                                                                                                                                                                                                                                                                                                                                                                                                                                                                                                                                                                                                                                                                              |      |                                         |             |           | · ·                                                                                                                                                                                                                                                                                                                                                                                                                                                                                                                                                                                                                                                                                                                                                                                                                                                                                                                                                                                                                                                                                                                                                                                                                                                                                                                                                                                                                                                                                                                                                                                                                                                                                                                                                                                                                                                                                                                                                                                                                                                                                                                            | (8.07%)  |
| Connemic Services   1,286,781   34,375   38,562   4,187   12,18%   1,320,397   1,331,921   11,524                                                                                                                                                                                                                                                                                                                                                                                                                                                                                                                                                                                                                                                                                                                                                                                                                                                                                                                                                                                                                                                                                                                                                                                                                                                                                                                                                                                                                                                                                                                                                                                                                                                                                                                                                                                                                                                                                                                                                                                                                              |                                                                                                                                                                                                                                                                                                                                                                                                                                                                                                                                                                                                                                                                                                                                                                                                                                                                                                                                                                                                                                                                                                                                                                                                                                                                                                                                                                                                                                                                                                                                                                                                                                                                                                                                                                                                                                                                                                                                                                                                                                                                                                                                |      |                                         |             | -         |                                                                                                                                                                                                                                                                                                                                                                                                                                                                                                                                                                                                                                                                                                                                                                                                                                                                                                                                                                                                                                                                                                                                                                                                                                                                                                                                                                                                                                                                                                                                                                                                                                                                                                                                                                                                                                                                                                                                                                                                                                                                                                                                |          |
| Display   Company   Comp   | •                                                                                                                                                                                                                                                                                                                                                                                                                                                                                                                                                                                                                                                                                                                                                                                                                                                                                                                                                                                                                                                                                                                                                                                                                                                                                                                                                                                                                                                                                                                                                                                                                                                                                                                                                                                                                                                                                                                                                                                                                                                                                                                              |      |                                         |             | -         |                                                                                                                                                                                                                                                                                                                                                                                                                                                                                                                                                                                                                                                                                                                                                                                                                                                                                                                                                                                                                                                                                                                                                                                                                                                                                                                                                                                                                                                                                                                                                                                                                                                                                                                                                                                                                                                                                                                                                                                                                                                                                                                                | , ,      |
| Total Operating Revenue   9,859,216                                                                                                                                                                                                                                                                                                                                                                                                                                                                                                                                                                                                                                                                                                                                                                                                                                                                                                                                                                                                                                                                                                                                                                                                                                                                                                                                                                                                                                                                                                                                                                                                                                                                                                                                                                                                                                                                                                                                                                                                                                                                                            |                                                                                                                                                                                                                                                                                                                                                                                                                                                                                                                                                                                                                                                                                                                                                                                                                                                                                                                                                                                                                                                                                                                                                                                                                                                                                                                                                                                                                                                                                                                                                                                                                                                                                                                                                                                                                                                                                                                                                                                                                                                                                                                                |      |                                         | ·           | -         | · ·                                                                                                                                                                                                                                                                                                                                                                                                                                                                                                                                                                                                                                                                                                                                                                                                                                                                                                                                                                                                                                                                                                                                                                                                                                                                                                                                                                                                                                                                                                                                                                                                                                                                                                                                                                                                                                                                                                                                                                                                                                                                                                                            |          |
| Operating Expense         (686,356)         (78,043)         (78,430)         (387)         (0,50%)           Governance         (686,356)         (78,043)         (78,430)         (387)         (0,50%)           Governance         (1,491,449)         (115,399)         (113,087)         3,312         2.55%           Health         (298,462)         (25,355)         (27,403)         (20,930)         (450)         (22,08)           Education and Welfare         (234,738)         (20,480)         (20,930)         (450)         (2,20%)           Housing         (81,940)         2,812         2,256         (256)         13,663         8.40%           Recreation and Culture         (2,739,823)         (15,606)         (144,737)         7,868         5,16%           Transport         (5,474,895)         (133,32,27)         (132,006)         1,221         0.92%           Economic Services         (1,203,800)         (104,660)         (99,175)         5,485         5,24%           Other Property and Services         (181,783)         (117,499)         (126,636)         (1,203,006)         0         0         0         0         0         0         0         0         0         0         0         0                                                                                                                                                                                                                                                                                                                                                                                                                                                                                                                                                                                                                                                                                                                                                                                                                                                                       | • • •                                                                                                                                                                                                                                                                                                                                                                                                                                                                                                                                                                                                                                                                                                                                                                                                                                                                                                                                                                                                                                                                                                                                                                                                                                                                                                                                                                                                                                                                                                                                                                                                                                                                                                                                                                                                                                                                                                                                                                                                                                                                                                                          |      |                                         |             |           |                                                                                                                                                                                                                                                                                                                                                                                                                                                                                                                                                                                                                                                                                                                                                                                                                                                                                                                                                                                                                                                                                                                                                                                                                                                                                                                                                                                                                                                                                                                                                                                                                                                                                                                                                                                                                                                                                                                                                                                                                                                                                                                                | 4.22/0   |
| Governance (686,356) (78,043) (78,340) (387) (0,50%) General Purpose Funding (472,320) (31,706) (36,938) (5,232) (16,50%) Health (298,662) (25,355) (27,003) (2,048) (8,08%) Education and Welfare (234,738) (298,662) (25,355) (27,003) (2,048) (8,08%) Housing (81,940) (2,812) (2,556) (256) (9,12% (27,038) (2,048) (2,080) (2,080) (2,080) (2,080) (2,080) (2,080) (2,080) (2,080) (2,080) (2,080) (2,080) (2,080) (2,080) (2,080) (2,080) (2,080) (2,080) (2,080) (2,080) (2,080) (2,080) (2,080) (2,080) (2,080) (2,080) (2,080) (2,080) (2,080) (2,080) (2,080) (2,080) (2,080) (2,080) (2,080) (2,080) (2,080) (2,080) (2,080) (2,080) (2,080) (2,080) (2,080) (2,080) (2,080) (2,080) (2,080) (2,080) (2,080) (2,080) (2,080) (2,080) (2,080) (2,080) (2,080) (2,080) (2,080) (2,080) (2,080) (2,080) (2,080) (2,080) (2,080) (2,080) (2,080) (2,080) (2,080) (2,080) (2,080) (2,080) (2,080) (2,080) (2,080) (2,080) (2,080) (2,080) (2,080) (2,080) (2,080) (2,080) (2,080) (2,080) (2,080) (2,080) (2,080) (2,080) (2,080) (2,080) (2,080) (2,080) (2,080) (2,080) (2,080) (2,080) (2,080) (2,080) (2,080) (2,080) (2,080) (2,080) (2,080) (2,080) (2,080) (2,080) (2,080) (2,080) (2,080) (2,080) (2,080) (2,080) (2,080) (2,080) (2,080) (2,080) (2,080) (2,080) (2,080) (2,080) (2,080) (2,080) (2,080) (2,080) (2,080) (2,080) (2,080) (2,080) (2,080) (2,080) (2,080) (2,080) (2,080) (2,080) (2,080) (2,080) (2,080) (2,080) (2,080) (2,080) (2,080) (2,080) (2,080) (2,080) (2,080) (2,080) (2,080) (2,080) (2,080) (2,080) (2,080) (2,080) (2,080) (2,080) (2,080) (2,080) (2,080) (2,080) (2,080) (2,080) (2,080) (2,080) (2,080) (2,080) (2,080) (2,080) (2,080) (2,080) (2,080) (2,080) (2,080) (2,080) (2,080) (2,080) (2,080) (2,080) (2,080) (2,080) (2,080) (2,080) (2,080) (2,080) (2,080) (2,080) (2,080) (2,080) (2,080) (2,080) (2,080) (2,080) (2,080) (2,080) (2,080) (2,080) (2,080) (2,080) (2,080) (2,080) (2,080) (2,080) (2,080) (2,080) (2,080) (2,080) (2,080) (2,080) (2,080) (2,080) (2,080) (2,080) (2,080) (2,080) (2,080) (2,080) (2,080) (2,080) (2,080) (2,080) (2,080) (2,080 | • •                                                                                                                                                                                                                                                                                                                                                                                                                                                                                                                                                                                                                                                                                                                                                                                                                                                                                                                                                                                                                                                                                                                                                                                                                                                                                                                                                                                                                                                                                                                                                                                                                                                                                                                                                                                                                                                                                                                                                                                                                                                                                                                            |      | 9,859,216                               | 1,320,397   | 1,331,921 | 11,524                                                                                                                                                                                                                                                                                                                                                                                                                                                                                                                                                                                                                                                                                                                                                                                                                                                                                                                                                                                                                                                                                                                                                                                                                                                                                                                                                                                                                                                                                                                                                                                                                                                                                                                                                                                                                                                                                                                                                                                                                                                                                                                         |          |
| General Purpose Funding   (472,320) (31,706) (36,388) (5,232) (16,50%)   Law, Order and Public Safety   (1,491,449) (116,399) (113,087)   3,312   2,85%   2,265%   2,265%   2,265%   2,265%   2,265%   2,265%   2,265%   2,265%   2,265%   2,265%   2,265%   2,265%   2,265%   2,265%   2,265%   2,265%   2,265%   2,265%   2,265%   2,265%   2,265%   2,265%   2,265%   2,265%   2,265%   2,265%   2,265%   2,265%   2,265%   2,265%   2,265%   2,265%   2,265%   2,265%   2,265%   2,265%   2,265%   2,265%   2,265%   2,265%   2,265%   2,265%   2,265%   2,265%   2,265%   2,265%   2,265%   2,265%   2,265%   2,265%   2,265%   2,265%   2,265%   2,265%   2,265%   2,265%   2,265%   2,265%   2,265%   2,265%   2,265%   2,265%   2,265%   2,265%   2,265%   2,265%   2,265%   2,265%   2,265%   2,265%   2,265%   2,265%   2,265%   2,265%   2,265%   2,265%   2,265%   2,265%   2,265%   2,265%   2,265%   2,265%   2,265%   2,265%   2,265%   2,265%   2,265%   2,265%   2,265%   2,265%   2,265%   2,265%   2,265%   2,265%   2,265%   2,265%   2,265%   2,265%   2,265%   2,265%   2,265%   2,265%   2,265%   2,265%   2,265%   2,265%   2,265%   2,265%   2,265%   2,265%   2,265%   2,265%   2,265%   2,265%   2,265%   2,265%   2,265%   2,265%   2,265%   2,265%   2,265%   2,265%   2,265%   2,265%   2,265%   2,265%   2,265%   2,265%   2,265%   2,265%   2,265%   2,265%   2,265%   2,265%   2,265%   2,265%   2,265%   2,265%   2,265%   2,265%   2,265%   2,265%   2,265%   2,265%   2,265%   2,265%   2,265%   2,265%   2,265%   2,265%   2,265%   2,265%   2,265%   2,265%   2,265%   2,265%   2,265%   2,265%   2,265%   2,265%   2,265%   2,265%   2,265%   2,265%   2,265%   2,265%   2,265%   2,265%   2,265%   2,265%   2,265%   2,265%   2,265%   2,265%   2,265%   2,265%   2,265%   2,265%   2,265%   2,265%   2,265%   2,265%   2,265%   2,265%   2,265%   2,265%   2,265%   2,265%   2,265%   2,265%   2,265%   2,265%   2,265%   2,265%   2,265%   2,265%   2,265%   2,265%   2,265%   2,265%   2,265%   2,265%   2,265%   2,265%   2,265%   2,265%   2,265%   2,265%   2,265%   2,265%      |                                                                                                                                                                                                                                                                                                                                                                                                                                                                                                                                                                                                                                                                                                                                                                                                                                                                                                                                                                                                                                                                                                                                                                                                                                                                                                                                                                                                                                                                                                                                                                                                                                                                                                                                                                                                                                                                                                                                                                                                                                                                                                                                |      | ()                                      | (== = = = ) | (== -==)  | (0.00)                                                                                                                                                                                                                                                                                                                                                                                                                                                                                                                                                                                                                                                                                                                                                                                                                                                                                                                                                                                                                                                                                                                                                                                                                                                                                                                                                                                                                                                                                                                                                                                                                                                                                                                                                                                                                                                                                                                                                                                                                                                                                                                         | (= ===0  |
| Law, Order and Public Safety Health H |                                                                                                                                                                                                                                                                                                                                                                                                                                                                                                                                                                                                                                                                                                                                                                                                                                                                                                                                                                                                                                                                                                                                                                                                                                                                                                                                                                                                                                                                                                                                                                                                                                                                                                                                                                                                                                                                                                                                                                                                                                                                                                                                |      |                                         |             | * * *     |                                                                                                                                                                                                                                                                                                                                                                                                                                                                                                                                                                                                                                                                                                                                                                                                                                                                                                                                                                                                                                                                                                                                                                                                                                                                                                                                                                                                                                                                                                                                                                                                                                                                                                                                                                                                                                                                                                                                                                                                                                                                                                                                |          |
| Health                                                                                                                                                                                                                                                                                                                                                                                                                                                                                                                                                                                                                                                                                                                                                                                                                                                                                                                                                                                                                                                                                                                                                                                                                                                                                                                                                                                                                                                                                                                                                                                                                                                                                                                                                                                                                                                                                                                                                                                                                                                                                                                         |                                                                                                                                                                                                                                                                                                                                                                                                                                                                                                                                                                                                                                                                                                                                                                                                                                                                                                                                                                                                                                                                                                                                                                                                                                                                                                                                                                                                                                                                                                                                                                                                                                                                                                                                                                                                                                                                                                                                                                                                                                                                                                                                |      |                                         |             | * * *     | (5,232)                                                                                                                                                                                                                                                                                                                                                                                                                                                                                                                                                                                                                                                                                                                                                                                                                                                                                                                                                                                                                                                                                                                                                                                                                                                                                                                                                                                                                                                                                                                                                                                                                                                                                                                                                                                                                                                                                                                                                                                                                                                                                                                        |          |
| Education and Welfare   (234,738)   (20,480)   (20,390)   (450)   (2,20%)   (20,080)   (20,080)   (30,080)   (450)   (22,080)   (20,080)   (20,080)   (20,080)   (20,080)   (20,080)   (20,080)   (20,080)   (20,080)   (20,080)   (20,080)   (20,080)   (20,080)   (20,080)   (20,080)   (20,080)   (20,080)   (20,080)   (20,080)   (20,080)   (20,080)   (20,080)   (20,080)   (20,080)   (20,080)   (20,080)   (20,080)   (20,080)   (20,080)   (20,080)   (20,080)   (20,080)   (20,080)   (20,080)   (20,080)   (20,080)   (20,080)   (20,080)   (20,080)   (20,080)   (20,080)   (20,080)   (20,080)   (20,080)   (20,080)   (20,080)   (20,080)   (20,080)   (20,080)   (20,080)   (20,080)   (20,080)   (20,080)   (20,080)   (20,080)   (20,080)   (20,080)   (20,080)   (20,080)   (20,080)   (20,080)   (20,080)   (20,080)   (20,080)   (20,080)   (20,080)   (20,080)   (20,080)   (20,080)   (20,080)   (20,080)   (20,080)   (20,080)   (20,080)   (20,080)   (20,080)   (20,080)   (20,080)   (20,080)   (20,080)   (20,080)   (20,080)   (20,080)   (20,080)   (20,080)   (20,080)   (20,080)   (20,080)   (20,080)   (20,080)   (20,080)   (20,080)   (20,080)   (20,080)   (20,080)   (20,080)   (20,080)   (20,080)   (20,080)   (20,080)   (20,080)   (20,080)   (20,080)   (20,080)   (20,080)   (20,080)   (20,080)   (20,080)   (20,080)   (20,080)   (20,080)   (20,080)   (20,080)   (20,080)   (20,080)   (20,080)   (20,080)   (20,080)   (20,080)   (20,080)   (20,080)   (20,080)   (20,080)   (20,080)   (20,080)   (20,080)   (20,080)   (20,080)   (20,080)   (20,080)   (20,080)   (20,080)   (20,080)   (20,080)   (20,080)   (20,080)   (20,080)   (20,080)   (20,080)   (20,080)   (20,080)   (20,080)   (20,080)   (20,080)   (20,080)   (20,080)   (20,080)   (20,080)   (20,080)   (20,080)   (20,080)   (20,080)   (20,080)   (20,080)   (20,080)   (20,080)   (20,080)   (20,080)   (20,080)   (20,080)   (20,080)   (20,080)   (20,080)   (20,080)   (20,080)   (20,080)   (20,080)   (20,080)   (20,080)   (20,080)   (20,080)   (20,080)   (20,080)   (20,080)   (20,080)   (2   | Law, Order and Public Safety                                                                                                                                                                                                                                                                                                                                                                                                                                                                                                                                                                                                                                                                                                                                                                                                                                                                                                                                                                                                                                                                                                                                                                                                                                                                                                                                                                                                                                                                                                                                                                                                                                                                                                                                                                                                                                                                                                                                                                                                                                                                                                   |      | (1,491,449)                             | (116,399)   | (113,087) | 3,312                                                                                                                                                                                                                                                                                                                                                                                                                                                                                                                                                                                                                                                                                                                                                                                                                                                                                                                                                                                                                                                                                                                                                                                                                                                                                                                                                                                                                                                                                                                                                                                                                                                                                                                                                                                                                                                                                                                                                                                                                                                                                                                          | 2.85%    |
| Housing   (81,940)   (2,812   2,556   (256)   9.12%                                                                                                                                                                                                                                                                                                                                                                                                                                                                                                                                                                                                                                                                                                                                                                                                                                                                                                                                                                                                                                                                                                                                                                                                                                                                                                                                                                                                                                                                                                                                                                                                                                                                                                                                                                                                                                                                                                                                                                                                                                                                            | Health                                                                                                                                                                                                                                                                                                                                                                                                                                                                                                                                                                                                                                                                                                                                                                                                                                                                                                                                                                                                                                                                                                                                                                                                                                                                                                                                                                                                                                                                                                                                                                                                                                                                                                                                                                                                                                                                                                                                                                                                                                                                                                                         |      | (298,462)                               | (25,355)    | (27,403)  | (2,048)                                                                                                                                                                                                                                                                                                                                                                                                                                                                                                                                                                                                                                                                                                                                                                                                                                                                                                                                                                                                                                                                                                                                                                                                                                                                                                                                                                                                                                                                                                                                                                                                                                                                                                                                                                                                                                                                                                                                                                                                                                                                                                                        | (8.08%)  |
| Housing   (81,940)   2,812   2,556   (256)   9,12%   Community Amenities   (2,436,017)   (162,689)   (149,026)   13,663   8.4.0%   Recreation and Culture   (2,739,823)   (152,605)   (144,737)   7,868   5.16%   Commic Services   (1,203,800)   (104,660)   (194,175)   5,488   5,24%   Commic Services   (1,203,800)   (104,660)   (194,175)   5,488   5,24%   Commic Services   (152,03,800)   (104,660)   (194,175)   5,488   5,24%   Commic Services   (152,03,800)   (104,660)   (194,175)   5,488   5,24%   Commic Services   (152,03,583)   (132,207)   (126,636)   (9,137)   (7,78%)   Commic Services   (152,03,583)   (132,006)   (114,038)   Commic Services   (152,03,583)   (132,006)   (144,038)   Commic Services   (152,03,583)   (132,006)   (144,038)   Commic Services   (152,03,583)   (132,006)   (144,038)   Commic Services   (152,034)   Commic Se   | Education and Welfare                                                                                                                                                                                                                                                                                                                                                                                                                                                                                                                                                                                                                                                                                                                                                                                                                                                                                                                                                                                                                                                                                                                                                                                                                                                                                                                                                                                                                                                                                                                                                                                                                                                                                                                                                                                                                                                                                                                                                                                                                                                                                                          |      | (234,738)                               | (20,480)    | (20,930)  | (450)                                                                                                                                                                                                                                                                                                                                                                                                                                                                                                                                                                                                                                                                                                                                                                                                                                                                                                                                                                                                                                                                                                                                                                                                                                                                                                                                                                                                                                                                                                                                                                                                                                                                                                                                                                                                                                                                                                                                                                                                                                                                                                                          | (2.20%)  |
| Community Amenities   (2,336,017)   (152,689)   (149,026)   (13,663   8.40%   7.868   5.16%   7.869   (133,227)   (132,006)   1,221   0.92%   (133,000)   (104,660)   (193,175)   (152,636)   (144,737)   (152,636)   (144,737)   (152,636)   (144,737)   (144,737)   (144,737)   (144,738)   (133,277)   (132,006)   (1,221   0.92%   (134,738)   (133,277)   (132,006)   (1,221   0.92%   (134,738)   (134,739)   (126,636)   (19,137)   (7.78%)   (7.78%)   (134,038)   (134,038)   (134,038)   (134,038)   (134,038)   (134,038)   (134,038)   (134,038)   (134,038)   (134,038)   (134,038)   (134,038)   (134,038)   (134,038)   (134,038)   (134,038)   (134,038)   (134,038)   (134,038)   (134,038)   (134,038)   (134,038)   (134,038)   (134,038)   (134,038)   (134,038)   (134,038)   (134,038)   (134,038)   (134,038)   (134,038)   (134,038)   (134,038)   (134,038)   (134,038)   (134,038)   (134,038)   (134,038)   (134,038)   (134,038)   (134,038)   (134,038)   (134,038)   (134,038)   (134,038)   (134,038)   (134,038)   (134,038)   (134,038)   (134,038)   (134,038)   (134,038)   (134,038)   (134,038)   (134,038)   (134,038)   (134,038)   (134,038)   (134,038)   (134,038)   (134,038)   (134,038)   (134,038)   (134,038)   (134,038)   (134,038)   (134,038)   (134,038)   (134,038)   (134,038)   (134,038)   (134,038)   (134,038)   (134,038)   (134,038)   (134,038)   (134,038)   (134,038)   (134,038)   (134,038)   (134,038)   (134,038)   (134,038)   (134,038)   (134,038)   (134,038)   (134,038)   (134,038)   (134,038)   (134,038)   (134,038)   (134,038)   (134,038)   (134,038)   (134,038)   (134,038)   (134,038)   (134,038)   (134,038)   (134,038)   (134,038)   (134,038)   (134,038)   (134,038)   (134,038)   (134,038)   (134,038)   (134,038)   (134,038)   (134,038)   (134,038)   (134,038)   (134,038)   (134,038)   (134,038)   (134,038)   (134,038)   (134,038)   (134,038)   (134,038)   (134,038)   (134,038)   (134,038)   (134,038)   (134,038)   (134,038)   (134,038)   (134,038)   (134,038)   (134,038)   (134,038)   (134,038)   (134,038)   (   | Housing                                                                                                                                                                                                                                                                                                                                                                                                                                                                                                                                                                                                                                                                                                                                                                                                                                                                                                                                                                                                                                                                                                                                                                                                                                                                                                                                                                                                                                                                                                                                                                                                                                                                                                                                                                                                                                                                                                                                                                                                                                                                                                                        |      |                                         |             | * * *     |                                                                                                                                                                                                                                                                                                                                                                                                                                                                                                                                                                                                                                                                                                                                                                                                                                                                                                                                                                                                                                                                                                                                                                                                                                                                                                                                                                                                                                                                                                                                                                                                                                                                                                                                                                                                                                                                                                                                                                                                                                                                                                                                | 9.12%    |
| Recreation and Culture   (2,739,823)   (152,605)   (144,737)   7,868   5.16%   Conomic Services   (1,203,800)   (104,660)   (199,175)   5,485   5.24%   (181,783)   (117,499)   (126,636)   (19,137)   (7.78%)   (181,783)   (117,499)   (126,636)   (19,137)   (7.78%)   (181,783)   (117,499)   (126,636)   (19,137)   (7.78%)   (181,783)   (117,499)   (126,636)   (19,137)   (7.78%)   (181,783)   (117,499)   (126,636)   (19,137)   (7.78%)   (181,783)   (117,499)   (126,636)   (19,137)   (7.78%)   (181,783)   (193,885)   (181,783)   (193,885)   (181,783)   (193,885)   (181,783)   (193,885)   (181,783)   (181,783)   (181,783)   (181,783)   (181,783)   (181,783)   (181,783)   (181,783)   (181,783)   (181,783)   (181,783)   (181,783)   (181,783)   (181,783)   (181,783)   (181,783)   (181,783)   (181,783)   (181,783)   (181,783)   (181,783)   (181,783)   (181,783)   (181,783)   (181,783)   (181,783)   (181,783)   (181,783)   (181,783)   (181,783)   (181,783)   (181,783)   (181,783)   (181,783)   (181,783)   (181,783)   (181,783)   (181,783)   (181,783)   (181,783)   (181,783)   (181,783)   (181,783)   (181,783)   (181,783)   (181,783)   (181,783)   (181,783)   (181,783)   (181,783)   (181,783)   (181,783)   (181,783)   (181,783)   (181,783)   (181,783)   (181,783)   (181,783)   (181,783)   (181,783)   (181,783)   (181,783)   (181,783)   (181,783)   (181,783)   (181,783)   (181,783)   (181,783)   (181,783)   (181,783)   (181,783)   (181,783)   (181,783)   (181,783)   (181,783)   (181,783)   (181,783)   (181,783)   (181,783)   (181,783)   (181,783)   (181,783)   (181,783)   (181,783)   (181,783)   (181,783)   (181,783)   (181,783)   (181,783)   (181,783)   (181,783)   (181,783)   (181,783)   (181,783)   (181,783)   (181,783)   (181,783)   (181,783)   (181,783)   (181,783)   (181,783)   (181,783)   (181,783)   (181,783)   (181,783)   (181,783)   (181,783)   (181,783)   (181,783)   (181,783)   (181,783)   (181,783)   (181,783)   (181,783)   (181,783)   (181,783)   (181,783)   (181,783)   (181,783)   (181,783)   (181,783)   (1   | · ·                                                                                                                                                                                                                                                                                                                                                                                                                                                                                                                                                                                                                                                                                                                                                                                                                                                                                                                                                                                                                                                                                                                                                                                                                                                                                                                                                                                                                                                                                                                                                                                                                                                                                                                                                                                                                                                                                                                                                                                                                                                                                                                            |      |                                         |             |           |                                                                                                                                                                                                                                                                                                                                                                                                                                                                                                                                                                                                                                                                                                                                                                                                                                                                                                                                                                                                                                                                                                                                                                                                                                                                                                                                                                                                                                                                                                                                                                                                                                                                                                                                                                                                                                                                                                                                                                                                                                                                                                                                |          |
| Transport   (5,474,895) (133,227) (132,006)   1,221   0.92%   1,203,800                                                                                                                                                                                                                                                                                                                                                                                                                                                                                                                                                                                                                                                                                                                                                                                                                                                                                                                                                                                                                                                                                                                                                                                                                                                                                                                                                                                                                                                                                                                                                                                                                                                                                                                                                                                                                                                                                                                                                                                                                                                        | •                                                                                                                                                                                                                                                                                                                                                                                                                                                                                                                                                                                                                                                                                                                                                                                                                                                                                                                                                                                                                                                                                                                                                                                                                                                                                                                                                                                                                                                                                                                                                                                                                                                                                                                                                                                                                                                                                                                                                                                                                                                                                                                              |      |                                         |             |           |                                                                                                                                                                                                                                                                                                                                                                                                                                                                                                                                                                                                                                                                                                                                                                                                                                                                                                                                                                                                                                                                                                                                                                                                                                                                                                                                                                                                                                                                                                                                                                                                                                                                                                                                                                                                                                                                                                                                                                                                                                                                                                                                |          |
| Conomic Services   Cheer Property and Services   Cheer Property    |                                                                                                                                                                                                                                                                                                                                                                                                                                                                                                                                                                                                                                                                                                                                                                                                                                                                                                                                                                                                                                                                                                                                                                                                                                                                                                                                                                                                                                                                                                                                                                                                                                                                                                                                                                                                                                                                                                                                                                                                                                                                                                                                |      |                                         |             |           |                                                                                                                                                                                                                                                                                                                                                                                                                                                                                                                                                                                                                                                                                                                                                                                                                                                                                                                                                                                                                                                                                                                                                                                                                                                                                                                                                                                                                                                                                                                                                                                                                                                                                                                                                                                                                                                                                                                                                                                                                                                                                                                                |          |
| 181,783   117,499   126,636   (9,137   7,78%   14,038                                                                                                                                                                                                                                                                                                                                                                                                                                                                                                                                                                                                                                                                                                                                                                                                                                                                                                                                                                                                                                                                                                                                                                                                                                                                                                                                                                                                                                                                                                                                                                                                                                                                                                                                                                                                                                                                                                                                                                                                                                                                          | •                                                                                                                                                                                                                                                                                                                                                                                                                                                                                                                                                                                                                                                                                                                                                                                                                                                                                                                                                                                                                                                                                                                                                                                                                                                                                                                                                                                                                                                                                                                                                                                                                                                                                                                                                                                                                                                                                                                                                                                                                                                                                                                              |      |                                         |             |           |                                                                                                                                                                                                                                                                                                                                                                                                                                                                                                                                                                                                                                                                                                                                                                                                                                                                                                                                                                                                                                                                                                                                                                                                                                                                                                                                                                                                                                                                                                                                                                                                                                                                                                                                                                                                                                                                                                                                                                                                                                                                                                                                |          |
| Total Operating Expenditure                                                                                                                                                                                                                                                                                                                                                                                                                                                                                                                                                                                                                                                                                                                                                                                                                                                                                                                                                                                                                                                                                                                                                                                                                                                                                                                                                                                                                                                                                                                                                                                                                                                                                                                                                                                                                                                                                                                                                                                                                                                                                                    |                                                                                                                                                                                                                                                                                                                                                                                                                                                                                                                                                                                                                                                                                                                                                                                                                                                                                                                                                                                                                                                                                                                                                                                                                                                                                                                                                                                                                                                                                                                                                                                                                                                                                                                                                                                                                                                                                                                                                                                                                                                                                                                                |      |                                         |             |           |                                                                                                                                                                                                                                                                                                                                                                                                                                                                                                                                                                                                                                                                                                                                                                                                                                                                                                                                                                                                                                                                                                                                                                                                                                                                                                                                                                                                                                                                                                                                                                                                                                                                                                                                                                                                                                                                                                                                                                                                                                                                                                                                |          |
| Funding Balance Adjustments   Add back Depreciation   5,471,763   0   0   0   0   0   0   0   0   0                                                                                                                                                                                                                                                                                                                                                                                                                                                                                                                                                                                                                                                                                                                                                                                                                                                                                                                                                                                                                                                                                                                                                                                                                                                                                                                                                                                                                                                                                                                                                                                                                                                                                                                                                                                                                                                                                                                                                                                                                            |                                                                                                                                                                                                                                                                                                                                                                                                                                                                                                                                                                                                                                                                                                                                                                                                                                                                                                                                                                                                                                                                                                                                                                                                                                                                                                                                                                                                                                                                                                                                                                                                                                                                                                                                                                                                                                                                                                                                                                                                                                                                                                                                |      |                                         |             |           |                                                                                                                                                                                                                                                                                                                                                                                                                                                                                                                                                                                                                                                                                                                                                                                                                                                                                                                                                                                                                                                                                                                                                                                                                                                                                                                                                                                                                                                                                                                                                                                                                                                                                                                                                                                                                                                                                                                                                                                                                                                                                                                                | (7.78%)  |
| Add back Depreciation Adjust (Profit)/Loss on Asset Disposal Adjust Provisions and Accruals Net Cash from Operations  Capital Expenses Repayment of Debentures Proceeds from New Debentures  Net Cash from Capital Expenditure  Net Cash from Capital Activities Proceeds from Disposal of Assets  Capital Revenue  Net Cash from Financing Activities Total Net Operating + Capital  Rate Revenue  Opening Funding Surplus  5,471,763 9,646 0 0 0 0 0 0 0 0 0 0 0 0 0 0 0 0 0 0                                                                                                                                                                                                                                                                                                                                                                                                                                                                                                                                                                                                                                                                                                                                                                                                                                                                                                                                                                                                                                                                                                                                                                                                                                                                                                                                                                                                                                                                                                   | Total Operating Expenditure                                                                                                                                                                                                                                                                                                                                                                                                                                                                                                                                                                                                                                                                                                                                                                                                                                                                                                                                                                                                                                                                                                                                                                                                                                                                                                                                                                                                                                                                                                                                                                                                                                                                                                                                                                                                                                                                                                                                                                                                                                                                                                    |      | (15,301,583)                            | (939,851)   | (925,813) | 14,038                                                                                                                                                                                                                                                                                                                                                                                                                                                                                                                                                                                                                                                                                                                                                                                                                                                                                                                                                                                                                                                                                                                                                                                                                                                                                                                                                                                                                                                                                                                                                                                                                                                                                                                                                                                                                                                                                                                                                                                                                                                                                                                         |          |
| Add back Depreciation Adjust (Profit)/Loss on Asset Disposal Adjust Provisions and Accruals Net Cash from Operations  Capital Expenses Repayment of Debentures Proceeds from New Debentures  Net Cash from Capital Expenditure  Net Cash from Capital Activities Proceeds from Disposal of Assets  Capital Revenue  Net Cash from Financing Activities Total Net Operating + Capital  Rate Revenue  Opening Funding Surplus  5,471,763 9,646 0 0 0 0 0 0 0 0 0 0 0 0 0 0 0 0 0 0                                                                                                                                                                                                                                                                                                                                                                                                                                                                                                                                                                                                                                                                                                                                                                                                                                                                                                                                                                                                                                                                                                                                                                                                                                                                                                                                                                                                                                                                                                   |                                                                                                                                                                                                                                                                                                                                                                                                                                                                                                                                                                                                                                                                                                                                                                                                                                                                                                                                                                                                                                                                                                                                                                                                                                                                                                                                                                                                                                                                                                                                                                                                                                                                                                                                                                                                                                                                                                                                                                                                                                                                                                                                |      |                                         |             |           |                                                                                                                                                                                                                                                                                                                                                                                                                                                                                                                                                                                                                                                                                                                                                                                                                                                                                                                                                                                                                                                                                                                                                                                                                                                                                                                                                                                                                                                                                                                                                                                                                                                                                                                                                                                                                                                                                                                                                                                                                                                                                                                                |          |
| Adjust (Profit)/Loss on Asset Disposal Adjust Provisions and Accruals                                                                                                                                                                                                                                                                                                                                                                                                                                                                                                                                                                                                                                                                                                                                                                                                                                                                                                                                                                                                                                                                                                                                                                                                                                                                                                                                                                                                                                                                                                                                                                                                                                                                                                                                                                                                                                                                                                                                                                                                                                                          | Funding Balance Adjustments                                                                                                                                                                                                                                                                                                                                                                                                                                                                                                                                                                                                                                                                                                                                                                                                                                                                                                                                                                                                                                                                                                                                                                                                                                                                                                                                                                                                                                                                                                                                                                                                                                                                                                                                                                                                                                                                                                                                                                                                                                                                                                    |      |                                         |             |           |                                                                                                                                                                                                                                                                                                                                                                                                                                                                                                                                                                                                                                                                                                                                                                                                                                                                                                                                                                                                                                                                                                                                                                                                                                                                                                                                                                                                                                                                                                                                                                                                                                                                                                                                                                                                                                                                                                                                                                                                                                                                                                                                |          |
| Adjust Provisions and Accruals   16,343                                                                                                                                                                                                                                                                                                                                                                                                                                                                                                                                                                                                                                                                                                                                                                                                                                                                                                                                                                                                                                                                                                                                                                                                                                                                                                                                                                                                                                                                                                                                                                                                                                                                                                                                                                                                                                                                                                                                                                                                                                                                                        | Add back Depreciation                                                                                                                                                                                                                                                                                                                                                                                                                                                                                                                                                                                                                                                                                                                                                                                                                                                                                                                                                                                                                                                                                                                                                                                                                                                                                                                                                                                                                                                                                                                                                                                                                                                                                                                                                                                                                                                                                                                                                                                                                                                                                                          |      | 5,471,763                               | 0           | 0         | 0                                                                                                                                                                                                                                                                                                                                                                                                                                                                                                                                                                                                                                                                                                                                                                                                                                                                                                                                                                                                                                                                                                                                                                                                                                                                                                                                                                                                                                                                                                                                                                                                                                                                                                                                                                                                                                                                                                                                                                                                                                                                                                                              |          |
| Net Cash from Operations   132,385   380,546   406,108   25,562                                                                                                                                                                                                                                                                                                                                                                                                                                                                                                                                                                                                                                                                                                                                                                                                                                                                                                                                                                                                                                                                                                                                                                                                                                                                                                                                                                                                                                                                                                                                                                                                                                                                                                                                                                                                                                                                                                                                                                                                                                                                | Adjust (Profit)/Loss on Asset Disposal                                                                                                                                                                                                                                                                                                                                                                                                                                                                                                                                                                                                                                                                                                                                                                                                                                                                                                                                                                                                                                                                                                                                                                                                                                                                                                                                                                                                                                                                                                                                                                                                                                                                                                                                                                                                                                                                                                                                                                                                                                                                                         | 13   | 86,646                                  | 0           | 0         | 0                                                                                                                                                                                                                                                                                                                                                                                                                                                                                                                                                                                                                                                                                                                                                                                                                                                                                                                                                                                                                                                                                                                                                                                                                                                                                                                                                                                                                                                                                                                                                                                                                                                                                                                                                                                                                                                                                                                                                                                                                                                                                                                              |          |
| Net Cash from Operations   132,385   380,546   406,108   25,562                                                                                                                                                                                                                                                                                                                                                                                                                                                                                                                                                                                                                                                                                                                                                                                                                                                                                                                                                                                                                                                                                                                                                                                                                                                                                                                                                                                                                                                                                                                                                                                                                                                                                                                                                                                                                                                                                                                                                                                                                                                                |                                                                                                                                                                                                                                                                                                                                                                                                                                                                                                                                                                                                                                                                                                                                                                                                                                                                                                                                                                                                                                                                                                                                                                                                                                                                                                                                                                                                                                                                                                                                                                                                                                                                                                                                                                                                                                                                                                                                                                                                                                                                                                                                |      | 16,343                                  | 0           | 0         | 0                                                                                                                                                                                                                                                                                                                                                                                                                                                                                                                                                                                                                                                                                                                                                                                                                                                                                                                                                                                                                                                                                                                                                                                                                                                                                                                                                                                                                                                                                                                                                                                                                                                                                                                                                                                                                                                                                                                                                                                                                                                                                                                              |          |
| Capital Expenses         9         (270,579)         (13,489)         (13,490)         (1)         (0.00%)           Transfer to Reserves         7         (1,002,216)         0         0         0         0           Land and Buildings         12         (147,750)         (1,000)         (23)         977         97.66%           Roads Infrastructure         12         (6,099,203)         0         0         0         0         0         0         0         0         0         0         0         0         0         0         0         0         0         0         0         0         0         0         0         0         0         0         0         0         0         0         0         0         0         0         0         0         0         0         0         0         0         0         0         0         0         0         0         0         0         0         0         0         0         0         0         0         0         0         0         0         0         0         0         0         0         0         0         0         0         0         0         0                                                                                                                                                                                                                                                                                                                                                                                                                                                                                                                                                                                                                                                                                                                                                                                                                                                                                                                                                                                | •                                                                                                                                                                                                                                                                                                                                                                                                                                                                                                                                                                                                                                                                                                                                                                                                                                                                                                                                                                                                                                                                                                                                                                                                                                                                                                                                                                                                                                                                                                                                                                                                                                                                                                                                                                                                                                                                                                                                                                                                                                                                                                                              |      |                                         | 380.546     | 406.108   | 25.562                                                                                                                                                                                                                                                                                                                                                                                                                                                                                                                                                                                                                                                                                                                                                                                                                                                                                                                                                                                                                                                                                                                                                                                                                                                                                                                                                                                                                                                                                                                                                                                                                                                                                                                                                                                                                                                                                                                                                                                                                                                                                                                         |          |
| Repayment of Debentures                                                                                                                                                                                                                                                                                                                                                                                                                                                                                                                                                                                                                                                                                                                                                                                                                                                                                                                                                                                                                                                                                                                                                                                                                                                                                                                                                                                                                                                                                                                                                                                                                                                                                                                                                                                                                                                                                                                                                                                                                                                                                                        | ·                                                                                                                                                                                                                                                                                                                                                                                                                                                                                                                                                                                                                                                                                                                                                                                                                                                                                                                                                                                                                                                                                                                                                                                                                                                                                                                                                                                                                                                                                                                                                                                                                                                                                                                                                                                                                                                                                                                                                                                                                                                                                                                              |      | ·                                       | ·           |           |                                                                                                                                                                                                                                                                                                                                                                                                                                                                                                                                                                                                                                                                                                                                                                                                                                                                                                                                                                                                                                                                                                                                                                                                                                                                                                                                                                                                                                                                                                                                                                                                                                                                                                                                                                                                                                                                                                                                                                                                                                                                                                                                |          |
| Repayment of Debentures                                                                                                                                                                                                                                                                                                                                                                                                                                                                                                                                                                                                                                                                                                                                                                                                                                                                                                                                                                                                                                                                                                                                                                                                                                                                                                                                                                                                                                                                                                                                                                                                                                                                                                                                                                                                                                                                                                                                                                                                                                                                                                        | Capital Expenses                                                                                                                                                                                                                                                                                                                                                                                                                                                                                                                                                                                                                                                                                                                                                                                                                                                                                                                                                                                                                                                                                                                                                                                                                                                                                                                                                                                                                                                                                                                                                                                                                                                                                                                                                                                                                                                                                                                                                                                                                                                                                                               |      |                                         |             |           |                                                                                                                                                                                                                                                                                                                                                                                                                                                                                                                                                                                                                                                                                                                                                                                                                                                                                                                                                                                                                                                                                                                                                                                                                                                                                                                                                                                                                                                                                                                                                                                                                                                                                                                                                                                                                                                                                                                                                                                                                                                                                                                                |          |
| Transfer to Reserves Land and Buildings Land and Buildings Roads Infrastructure 12 (6,099,203) 0 0 0 Bridges 12 (531,265) 0 0 0 Bridges 12 (37,000) 0 0 0 Footpaths and Cycleways 12 (673,450) 0 0 0 Cher Infrastructure 12 (673,450) 0 0 0 Cher Infrastructure 12 (673,450) 0 0 0 Cher Infrastructure 12 (654,810) 0 0 0 Furniture and Equipment 12 (654,810) 0 0 0 Furniture and Equipment 12 (58,700) 0 0 0 Total Capital Expenditure 12 (58,700) 0 0 0  Receds from Capital Activities 12 (9,342,588) 366,057 392,595  Capital Revenues Proceeds from New Debentures Proceeds from New Debentures Proceeds from Reserves 1 (9,342,588) 366,057 392,595  Capital Revenues Proceeds from Reserves 1 (9,342,588) 366,057 392,595  Capital Revenues Proceeds from Principal Transfer from Reserves 1 (9,342,588) 366,057 392,595  Capital Revenues Proceeds from New Debentures Proceeds from New Debentures 1 (9,342,588) 366,057 392,595  Capital Revenues Proceeds from Principal Transfer from Reserves 1 (9,342,588) 366,057 392,595  Capital Revenues Proceeds from New Debentures 1 (9,342,588) 366,057 392,595  Capital Revenues Proceeds from New Debentures 1 (9,342,588) 366,057 392,595  Capital Revenues Proceeds from New Debentures 1 (9,342,588) 366,057 392,595  Capital Revenues Proceeds from New Debentures 1 (9,342,588) 366,057 392,595  Capital Revenues Proceeds from New Debentures 1 (9,342,588) 366,057 392,595  Capital Revenues Proceeds from New Debentures 1 (9,342,588) 366,057 392,595  Capital Revenues Proceeds from New Debentures 1 (9,342,588) 366,057 392,595  Capital Revenues Proceeds from New Debentures 1 (9,342,588) 366,057 392,595  Capital Revenues Proceeds from New Debentures 1 (9,342,588) 366,057 392,595  Capital Revenues Proceeds from New Debentures 1 (9,342,588) 366,057 392,595  Capital Revenues Proceeds from New Debentures 1 (9,342,588) 366,057 392,595  Capital Revenues Proceeds from New Debentures 1 (9,342,588) 366,057 392,595  Proceeds from New Debentures 1 (9,342,588) 366,057 392,595  Proceeds from New Debentures 1 (9,342,588) 366,057 392,595  | -                                                                                                                                                                                                                                                                                                                                                                                                                                                                                                                                                                                                                                                                                                                                                                                                                                                                                                                                                                                                                                                                                                                                                                                                                                                                                                                                                                                                                                                                                                                                                                                                                                                                                                                                                                                                                                                                                                                                                                                                                                                                                                                              | 9    | (270.579)                               | (13,489)    | (13,490)  | (1)                                                                                                                                                                                                                                                                                                                                                                                                                                                                                                                                                                                                                                                                                                                                                                                                                                                                                                                                                                                                                                                                                                                                                                                                                                                                                                                                                                                                                                                                                                                                                                                                                                                                                                                                                                                                                                                                                                                                                                                                                                                                                                                            | (0.00%)  |
| Land and Buildings                                                                                                                                                                                                                                                                                                                                                                                                                                                                                                                                                                                                                                                                                                                                                                                                                                                                                                                                                                                                                                                                                                                                                                                                                                                                                                                                                                                                                                                                                                                                                                                                                                                                                                                                                                                                                                                                                                                                                                                                                                                                                                             | • •                                                                                                                                                                                                                                                                                                                                                                                                                                                                                                                                                                                                                                                                                                                                                                                                                                                                                                                                                                                                                                                                                                                                                                                                                                                                                                                                                                                                                                                                                                                                                                                                                                                                                                                                                                                                                                                                                                                                                                                                                                                                                                                            |      |                                         | (13) (33)   |           |                                                                                                                                                                                                                                                                                                                                                                                                                                                                                                                                                                                                                                                                                                                                                                                                                                                                                                                                                                                                                                                                                                                                                                                                                                                                                                                                                                                                                                                                                                                                                                                                                                                                                                                                                                                                                                                                                                                                                                                                                                                                                                                                | (0.0070) |
| Roads Infrastructure                                                                                                                                                                                                                                                                                                                                                                                                                                                                                                                                                                                                                                                                                                                                                                                                                                                                                                                                                                                                                                                                                                                                                                                                                                                                                                                                                                                                                                                                                                                                                                                                                                                                                                                                                                                                                                                                                                                                                                                                                                                                                                           |                                                                                                                                                                                                                                                                                                                                                                                                                                                                                                                                                                                                                                                                                                                                                                                                                                                                                                                                                                                                                                                                                                                                                                                                                                                                                                                                                                                                                                                                                                                                                                                                                                                                                                                                                                                                                                                                                                                                                                                                                                                                                                                                |      |                                         | (1,000)     | -         | _                                                                                                                                                                                                                                                                                                                                                                                                                                                                                                                                                                                                                                                                                                                                                                                                                                                                                                                                                                                                                                                                                                                                                                                                                                                                                                                                                                                                                                                                                                                                                                                                                                                                                                                                                                                                                                                                                                                                                                                                                                                                                                                              | 07.66%   |
| Bridges                                                                                                                                                                                                                                                                                                                                                                                                                                                                                                                                                                                                                                                                                                                                                                                                                                                                                                                                                                                                                                                                                                                                                                                                                                                                                                                                                                                                                                                                                                                                                                                                                                                                                                                                                                                                                                                                                                                                                                                                                                                                                                                        | 9                                                                                                                                                                                                                                                                                                                                                                                                                                                                                                                                                                                                                                                                                                                                                                                                                                                                                                                                                                                                                                                                                                                                                                                                                                                                                                                                                                                                                                                                                                                                                                                                                                                                                                                                                                                                                                                                                                                                                                                                                                                                                                                              |      |                                         |             |           |                                                                                                                                                                                                                                                                                                                                                                                                                                                                                                                                                                                                                                                                                                                                                                                                                                                                                                                                                                                                                                                                                                                                                                                                                                                                                                                                                                                                                                                                                                                                                                                                                                                                                                                                                                                                                                                                                                                                                                                                                                                                                                                                | 97.00%   |
| Parks, Garden and Reserves         12         (37,000)         0         0         0           Footpaths and Cycleways         12         0         0         0         0           Other Infrastructure         12         (673,450)         0         0         0           Plant and Equipment         12         (654,810)         0         0         0         0           Furniture and Equipment         12         (58,700)         0         0         0         0         0         0         0         0         0         0         0         0         0         0         0         0         0         0         0         0         0         0         0         0         0         0         0         0         0         0         0         0         0         0         0         0         0         0         0         0         0         0         0         0         0         0         0         0         0         0         0         0         0         0         0         0         0         0         0         0         0         0         0         0         0         0         0         0                                                                                                                                                                                                                                                                                                                                                                                                                                                                                                                                                                                                                                                                                                                                                                                                                                                                                                                                                                                   |                                                                                                                                                                                                                                                                                                                                                                                                                                                                                                                                                                                                                                                                                                                                                                                                                                                                                                                                                                                                                                                                                                                                                                                                                                                                                                                                                                                                                                                                                                                                                                                                                                                                                                                                                                                                                                                                                                                                                                                                                                                                                                                                |      |                                         | _           | _         | _                                                                                                                                                                                                                                                                                                                                                                                                                                                                                                                                                                                                                                                                                                                                                                                                                                                                                                                                                                                                                                                                                                                                                                                                                                                                                                                                                                                                                                                                                                                                                                                                                                                                                                                                                                                                                                                                                                                                                                                                                                                                                                                              |          |
| Footpaths and Cycleways                                                                                                                                                                                                                                                                                                                                                                                                                                                                                                                                                                                                                                                                                                                                                                                                                                                                                                                                                                                                                                                                                                                                                                                                                                                                                                                                                                                                                                                                                                                                                                                                                                                                                                                                                                                                                                                                                                                                                                                                                                                                                                        | S                                                                                                                                                                                                                                                                                                                                                                                                                                                                                                                                                                                                                                                                                                                                                                                                                                                                                                                                                                                                                                                                                                                                                                                                                                                                                                                                                                                                                                                                                                                                                                                                                                                                                                                                                                                                                                                                                                                                                                                                                                                                                                                              |      |                                         | _           | -         | _                                                                                                                                                                                                                                                                                                                                                                                                                                                                                                                                                                                                                                                                                                                                                                                                                                                                                                                                                                                                                                                                                                                                                                                                                                                                                                                                                                                                                                                                                                                                                                                                                                                                                                                                                                                                                                                                                                                                                                                                                                                                                                                              |          |
| Other Infrastructure         12         (673,450)         0         0         0           Plant and Equipment         12         (654,810)         0         0         0           Furniture and Equipment         12         (58,700)         0         0         0           Total Capital Expenditure         (9,474,973)         (14,489)         (13,513)         976           Net Cash from Capital Activities         (9,342,588)         366,057         392,595         26,538           Capital Revenues           Proceeds from New Debentures         0         0         0         0           Proceeds from Disposal of Assets         40,000         0         0         0           Self-Supporting Loan Principal         47,721         13,490         13,490         0           Transfer from Reserves         7         1,905,173         0         0         0           Net Cash from Financing Activities         1,992,894         13,490         13,490         0           Total Net Operating + Capital         (7,349,693)         379,547         406,084         26,538           Rate Revenue         6,187,580         6,187,580         6,187,580         6,187,580         6,187,580 <t< td=""><td></td><td>12</td><td>(37,000)</td><td></td><td></td><td></td><td></td></t<>                                                                                                                                                                                                                                                                                                                                                                                                                                                                                                                                                                                                                                                                                                                                                                                                              |                                                                                                                                                                                                                                                                                                                                                                                                                                                                                                                                                                                                                                                                                                                                                                                                                                                                                                                                                                                                                                                                                                                                                                                                                                                                                                                                                                                                                                                                                                                                                                                                                                                                                                                                                                                                                                                                                                                                                                                                                                                                                                                                | 12   | (37,000)                                |             |           |                                                                                                                                                                                                                                                                                                                                                                                                                                                                                                                                                                                                                                                                                                                                                                                                                                                                                                                                                                                                                                                                                                                                                                                                                                                                                                                                                                                                                                                                                                                                                                                                                                                                                                                                                                                                                                                                                                                                                                                                                                                                                                                                |          |
| Plant and Equipment                                                                                                                                                                                                                                                                                                                                                                                                                                                                                                                                                                                                                                                                                                                                                                                                                                                                                                                                                                                                                                                                                                                                                                                                                                                                                                                                                                                                                                                                                                                                                                                                                                                                                                                                                                                                                                                                                                                                                                                                                                                                                                            |                                                                                                                                                                                                                                                                                                                                                                                                                                                                                                                                                                                                                                                                                                                                                                                                                                                                                                                                                                                                                                                                                                                                                                                                                                                                                                                                                                                                                                                                                                                                                                                                                                                                                                                                                                                                                                                                                                                                                                                                                                                                                                                                | 12   | 0                                       | -           |           | 0                                                                                                                                                                                                                                                                                                                                                                                                                                                                                                                                                                                                                                                                                                                                                                                                                                                                                                                                                                                                                                                                                                                                                                                                                                                                                                                                                                                                                                                                                                                                                                                                                                                                                                                                                                                                                                                                                                                                                                                                                                                                                                                              |          |
| Furniture and Equipment                                                                                                                                                                                                                                                                                                                                                                                                                                                                                                                                                                                                                                                                                                                                                                                                                                                                                                                                                                                                                                                                                                                                                                                                                                                                                                                                                                                                                                                                                                                                                                                                                                                                                                                                                                                                                                                                                                                                                                                                                                                                                                        | Other Infrastructure                                                                                                                                                                                                                                                                                                                                                                                                                                                                                                                                                                                                                                                                                                                                                                                                                                                                                                                                                                                                                                                                                                                                                                                                                                                                                                                                                                                                                                                                                                                                                                                                                                                                                                                                                                                                                                                                                                                                                                                                                                                                                                           | 12   | (673,450)                               | 0           | 0         | 0                                                                                                                                                                                                                                                                                                                                                                                                                                                                                                                                                                                                                                                                                                                                                                                                                                                                                                                                                                                                                                                                                                                                                                                                                                                                                                                                                                                                                                                                                                                                                                                                                                                                                                                                                                                                                                                                                                                                                                                                                                                                                                                              |          |
| Total Capital Expenditure                                                                                                                                                                                                                                                                                                                                                                                                                                                                                                                                                                                                                                                                                                                                                                                                                                                                                                                                                                                                                                                                                                                                                                                                                                                                                                                                                                                                                                                                                                                                                                                                                                                                                                                                                                                                                                                                                                                                                                                                                                                                                                      | Plant and Equipment                                                                                                                                                                                                                                                                                                                                                                                                                                                                                                                                                                                                                                                                                                                                                                                                                                                                                                                                                                                                                                                                                                                                                                                                                                                                                                                                                                                                                                                                                                                                                                                                                                                                                                                                                                                                                                                                                                                                                                                                                                                                                                            | 12   | (654,810)                               | 0           | 0         | 0                                                                                                                                                                                                                                                                                                                                                                                                                                                                                                                                                                                                                                                                                                                                                                                                                                                                                                                                                                                                                                                                                                                                                                                                                                                                                                                                                                                                                                                                                                                                                                                                                                                                                                                                                                                                                                                                                                                                                                                                                                                                                                                              |          |
| Total Capital Expenditure                                                                                                                                                                                                                                                                                                                                                                                                                                                                                                                                                                                                                                                                                                                                                                                                                                                                                                                                                                                                                                                                                                                                                                                                                                                                                                                                                                                                                                                                                                                                                                                                                                                                                                                                                                                                                                                                                                                                                                                                                                                                                                      |                                                                                                                                                                                                                                                                                                                                                                                                                                                                                                                                                                                                                                                                                                                                                                                                                                                                                                                                                                                                                                                                                                                                                                                                                                                                                                                                                                                                                                                                                                                                                                                                                                                                                                                                                                                                                                                                                                                                                                                                                                                                                                                                | 12   |                                         | 0           | o         | 0                                                                                                                                                                                                                                                                                                                                                                                                                                                                                                                                                                                                                                                                                                                                                                                                                                                                                                                                                                                                                                                                                                                                                                                                                                                                                                                                                                                                                                                                                                                                                                                                                                                                                                                                                                                                                                                                                                                                                                                                                                                                                                                              |          |
| Net Cash from Capital Activities   (9,342,588)   366,057   392,595   26,538                                                                                                                                                                                                                                                                                                                                                                                                                                                                                                                                                                                                                                                                                                                                                                                                                                                                                                                                                                                                                                                                                                                                                                                                                                                                                                                                                                                                                                                                                                                                                                                                                                                                                                                                                                                                                                                                                                                                                                                                                                                    |                                                                                                                                                                                                                                                                                                                                                                                                                                                                                                                                                                                                                                                                                                                                                                                                                                                                                                                                                                                                                                                                                                                                                                                                                                                                                                                                                                                                                                                                                                                                                                                                                                                                                                                                                                                                                                                                                                                                                                                                                                                                                                                                |      |                                         | (14,489)    | (13,513)  | 976                                                                                                                                                                                                                                                                                                                                                                                                                                                                                                                                                                                                                                                                                                                                                                                                                                                                                                                                                                                                                                                                                                                                                                                                                                                                                                                                                                                                                                                                                                                                                                                                                                                                                                                                                                                                                                                                                                                                                                                                                                                                                                                            |          |
| Capital Revenues         0         0         0         0         0         0         0         0         0         0         0         0         0         0         0         0         0         0         0         0         0         0         0         0         0         0         0         0         0         0         0         0         0         0         0         0         0         0         0         0         0         0         0         0         0         0         0         0         0         0         0         0         0         0         0         0         0         0         0         0         0         0         0         0         0         0         0         0         0         0         0         0         0         0         0         0         0         0         0         0         0         0         0         0         0         0         0         0         0         0         0         0         0         0         0         0         0         0         0         0         0         0         0         0         0                                                                                                                                                                                                                                                                                                                                                                                                                                                                                                                                                                                                                                                                                                                                                                                                                                                                                                                                                                                                                     |                                                                                                                                                                                                                                                                                                                                                                                                                                                                                                                                                                                                                                                                                                                                                                                                                                                                                                                                                                                                                                                                                                                                                                                                                                                                                                                                                                                                                                                                                                                                                                                                                                                                                                                                                                                                                                                                                                                                                                                                                                                                                                                                |      | , , , , , , , , , , , ,                 | , ,,,,,,,,, | ( = /5=5) | 3.0                                                                                                                                                                                                                                                                                                                                                                                                                                                                                                                                                                                                                                                                                                                                                                                                                                                                                                                                                                                                                                                                                                                                                                                                                                                                                                                                                                                                                                                                                                                                                                                                                                                                                                                                                                                                                                                                                                                                                                                                                                                                                                                            |          |
| Capital Revenues         0         0         0         0         0         0         0         0         0         0         0         0         0         0         0         0         0         0         0         0         0         0         0         0         0         0         0         0         0         0         0         0         0         0         0         0         0         0         0         0         0         0         0         0         0         0         0         0         0         0         0         0         0         0         0         0         0         0         0         0         0         0         0         0         0         0         0         0         0         0         0         0         0         0         0         0         0         0         0         0         0         0         0         0         0         0         0         0         0         0         0         0         0         0         0         0         0         0         0         0         0         0         0         0         0                                                                                                                                                                                                                                                                                                                                                                                                                                                                                                                                                                                                                                                                                                                                                                                                                                                                                                                                                                                                                     | Net Cash from Capital Activities                                                                                                                                                                                                                                                                                                                                                                                                                                                                                                                                                                                                                                                                                                                                                                                                                                                                                                                                                                                                                                                                                                                                                                                                                                                                                                                                                                                                                                                                                                                                                                                                                                                                                                                                                                                                                                                                                                                                                                                                                                                                                               |      | (9,342,588)                             | 366,057     | 392,595   | 26,538                                                                                                                                                                                                                                                                                                                                                                                                                                                                                                                                                                                                                                                                                                                                                                                                                                                                                                                                                                                                                                                                                                                                                                                                                                                                                                                                                                                                                                                                                                                                                                                                                                                                                                                                                                                                                                                                                                                                                                                                                                                                                                                         |          |
| Proceeds from New Debentures         0         0         0         0           Proceeds from Disposal of Assets         40,000         0         0         0           Self-Supporting Loan Principal         47,721         13,490         13,490         0           Transfer from Reserves         7         1,905,173         0         0         0           Net Cash from Financing Activities         1,992,894         13,490         13,490         0           Total Net Operating + Capital         (7,349,693)         379,547         406,084         26,538           Rate Revenue         6,187,580         6,187,580         6,187,580         0           Opening Funding Restricted Grants         469,183         469,183         469,183         0           Opening Funding Surplus         692,931         692,931         692,931         0         0.00%                                                                                                                                                                                                                                                                                                                                                                                                                                                                                                                                                                                                                                                                                                                                                                                                                                                                                                                                                                                                                                                                                                                                                                                                                                               | 200                                                                                                                                                                                                                                                                                                                                                                                                                                                                                                                                                                                                                                                                                                                                                                                                                                                                                                                                                                                                                                                                                                                                                                                                                                                                                                                                                                                                                                                                                                                                                                                                                                                                                                                                                                                                                                                                                                                                                                                                                                                                                                                            |      | , , , , , , , , , , , , , , , , , , , , | 2,2,23.     | -,        | ,                                                                                                                                                                                                                                                                                                                                                                                                                                                                                                                                                                                                                                                                                                                                                                                                                                                                                                                                                                                                                                                                                                                                                                                                                                                                                                                                                                                                                                                                                                                                                                                                                                                                                                                                                                                                                                                                                                                                                                                                                                                                                                                              |          |
| Proceeds from New Debentures         0         0         0         0           Proceeds from Disposal of Assets         40,000         0         0         0           Self-Supporting Loan Principal         47,721         13,490         13,490         0           Transfer from Reserves         7         1,905,173         0         0         0           Net Cash from Financing Activities         1,992,894         13,490         13,490         0           Total Net Operating + Capital         (7,349,693)         379,547         406,084         26,538           Rate Revenue         6,187,580         6,187,580         6,187,580         0           Opening Funding Restricted Grants         469,183         469,183         469,183         0           Opening Funding Surplus         692,931         692,931         692,931         0         0.00%                                                                                                                                                                                                                                                                                                                                                                                                                                                                                                                                                                                                                                                                                                                                                                                                                                                                                                                                                                                                                                                                                                                                                                                                                                               | Capital Revenues                                                                                                                                                                                                                                                                                                                                                                                                                                                                                                                                                                                                                                                                                                                                                                                                                                                                                                                                                                                                                                                                                                                                                                                                                                                                                                                                                                                                                                                                                                                                                                                                                                                                                                                                                                                                                                                                                                                                                                                                                                                                                                               |      |                                         |             |           |                                                                                                                                                                                                                                                                                                                                                                                                                                                                                                                                                                                                                                                                                                                                                                                                                                                                                                                                                                                                                                                                                                                                                                                                                                                                                                                                                                                                                                                                                                                                                                                                                                                                                                                                                                                                                                                                                                                                                                                                                                                                                                                                |          |
| Proceeds from Disposal of Assets         40,000         0         0         0           Self-Supporting Loan Principal         47,721         13,490         13,490         0         0.00%           Transfer from Reserves         7         1,905,173         0         0         0         0         0           Net Cash from Financing Activities         1,992,894         13,490         13,490         0         0         0         0         0         0         0         0         0         0         0         0         0         0         0         0         0         0         0         0         0         0         0         0         0         0         0         0         0         0         0         0         0         0         0         0         0         0         0         0         0         0         0         0         0         0         0         0         0         0         0         0         0         0         0         0         0         0         0         0         0         0         0         0         0         0         0         0         0         0         0         0         <                                                                                                                                                                                                                                                                                                                                                                                                                                                                                                                                                                                                                                                                                                                                                                                                                                                                                                                                                              | •                                                                                                                                                                                                                                                                                                                                                                                                                                                                                                                                                                                                                                                                                                                                                                                                                                                                                                                                                                                                                                                                                                                                                                                                                                                                                                                                                                                                                                                                                                                                                                                                                                                                                                                                                                                                                                                                                                                                                                                                                                                                                                                              |      | n                                       | n           | n         | n                                                                                                                                                                                                                                                                                                                                                                                                                                                                                                                                                                                                                                                                                                                                                                                                                                                                                                                                                                                                                                                                                                                                                                                                                                                                                                                                                                                                                                                                                                                                                                                                                                                                                                                                                                                                                                                                                                                                                                                                                                                                                                                              |          |
| Self-Supporting Loan Principal       47,721       13,490       13,490       0       0.00%         Transfer from Reserves       7       1,905,173       0       0       0       0         Net Cash from Financing Activities Total Net Operating + Capital       1,992,894       13,490       13,490       0       0         Rate Revenue       6,187,580       6,187,580       6,187,580       6,187,580       0       0         Opening Funding Restricted Grants       469,183       469,183       469,183       0       0         Opening Funding Surplus       692,931       692,931       692,931       0       0.00%                                                                                                                                                                                                                                                                                                                                                                                                                                                                                                                                                                                                                                                                                                                                                                                                                                                                                                                                                                                                                                                                                                                                                                                                                                                                                                                                                                                                                                                                                                     |                                                                                                                                                                                                                                                                                                                                                                                                                                                                                                                                                                                                                                                                                                                                                                                                                                                                                                                                                                                                                                                                                                                                                                                                                                                                                                                                                                                                                                                                                                                                                                                                                                                                                                                                                                                                                                                                                                                                                                                                                                                                                                                                |      | _                                       |             | -         | _                                                                                                                                                                                                                                                                                                                                                                                                                                                                                                                                                                                                                                                                                                                                                                                                                                                                                                                                                                                                                                                                                                                                                                                                                                                                                                                                                                                                                                                                                                                                                                                                                                                                                                                                                                                                                                                                                                                                                                                                                                                                                                                              |          |
| Transfer from Reserves         7         1,905,173         0         0         0           Net Cash from Financing Activities Total Net Operating + Capital         1,992,894         13,490         13,490         0           Rate Revenue         6,187,580         6,187,580         6,187,580         6,187,580         0           Opening Funding Restricted Grants         469,183         469,183         469,183         0           Opening Funding Surplus         692,931         692,931         692,931         0                                                                                                                                                                                                                                                                                                                                                                                                                                                                                                                                                                                                                                                                                                                                                                                                                                                                                                                                                                                                                                                                                                                                                                                                                                                                                                                                                                                                                                                                                                                                                                                               | -                                                                                                                                                                                                                                                                                                                                                                                                                                                                                                                                                                                                                                                                                                                                                                                                                                                                                                                                                                                                                                                                                                                                                                                                                                                                                                                                                                                                                                                                                                                                                                                                                                                                                                                                                                                                                                                                                                                                                                                                                                                                                                                              |      |                                         | -           | -         | -                                                                                                                                                                                                                                                                                                                                                                                                                                                                                                                                                                                                                                                                                                                                                                                                                                                                                                                                                                                                                                                                                                                                                                                                                                                                                                                                                                                                                                                                                                                                                                                                                                                                                                                                                                                                                                                                                                                                                                                                                                                                                                                              | 0.000/   |
| Net Cash from Financing Activities Total Net Operating + Capital     1,992,894     13,490     13,490     0       Rate Revenue     6,187,580     6,187,580     6,187,580     0       Opening Funding Restricted Grants     469,183     469,183     469,183       Opening Funding Surplus     692,931     692,931     692,931     0                                                                                                                                                                                                                                                                                                                                                                                                                                                                                                                                                                                                                                                                                                                                                                                                                                                                                                                                                                                                                                                                                                                                                                                                                                                                                                                                                                                                                                                                                                                                                                                                                                                                                                                                                                                              | ,, ,                                                                                                                                                                                                                                                                                                                                                                                                                                                                                                                                                                                                                                                                                                                                                                                                                                                                                                                                                                                                                                                                                                                                                                                                                                                                                                                                                                                                                                                                                                                                                                                                                                                                                                                                                                                                                                                                                                                                                                                                                                                                                                                           | _    |                                         | 13,490      | 13,490    | -                                                                                                                                                                                                                                                                                                                                                                                                                                                                                                                                                                                                                                                                                                                                                                                                                                                                                                                                                                                                                                                                                                                                                                                                                                                                                                                                                                                                                                                                                                                                                                                                                                                                                                                                                                                                                                                                                                                                                                                                                                                                                                                              | 0.00%    |
| Total Net Operating + Capital (7,349,693) 379,547 406,084 26,538  Rate Revenue 6,187,580 6,187,580 6,187,580 0  Opening Funding Restricted Grants 469,183 469,183 469,183 0  Opening Funding Surplus 692,931 692,931 0 0.00%                                                                                                                                                                                                                                                                                                                                                                                                                                                                                                                                                                                                                                                                                                                                                                                                                                                                                                                                                                                                                                                                                                                                                                                                                                                                                                                                                                                                                                                                                                                                                                                                                                                                                                                                                                                                                                                                                                   |                                                                                                                                                                                                                                                                                                                                                                                                                                                                                                                                                                                                                                                                                                                                                                                                                                                                                                                                                                                                                                                                                                                                                                                                                                                                                                                                                                                                                                                                                                                                                                                                                                                                                                                                                                                                                                                                                                                                                                                                                                                                                                                                | 7    |                                         | 0           | 0         | 0                                                                                                                                                                                                                                                                                                                                                                                                                                                                                                                                                                                                                                                                                                                                                                                                                                                                                                                                                                                                                                                                                                                                                                                                                                                                                                                                                                                                                                                                                                                                                                                                                                                                                                                                                                                                                                                                                                                                                                                                                                                                                                                              |          |
| Rate Revenue 6,187,580 6,187,580 0 Opening Funding Restricted Grants 469,183 469,183 469,183 Opening Funding Surplus 692,931 692,931 0 0.00%                                                                                                                                                                                                                                                                                                                                                                                                                                                                                                                                                                                                                                                                                                                                                                                                                                                                                                                                                                                                                                                                                                                                                                                                                                                                                                                                                                                                                                                                                                                                                                                                                                                                                                                                                                                                                                                                                                                                                                                   |                                                                                                                                                                                                                                                                                                                                                                                                                                                                                                                                                                                                                                                                                                                                                                                                                                                                                                                                                                                                                                                                                                                                                                                                                                                                                                                                                                                                                                                                                                                                                                                                                                                                                                                                                                                                                                                                                                                                                                                                                                                                                                                                |      |                                         |             |           | 0                                                                                                                                                                                                                                                                                                                                                                                                                                                                                                                                                                                                                                                                                                                                                                                                                                                                                                                                                                                                                                                                                                                                                                                                                                                                                                                                                                                                                                                                                                                                                                                                                                                                                                                                                                                                                                                                                                                                                                                                                                                                                                                              |          |
| Opening Funding Restricted Grants         469,183         469,183         469,183         0           Opening Funding Surplus         692,931         692,931         692,931         0         0.00%                                                                                                                                                                                                                                                                                                                                                                                                                                                                                                                                                                                                                                                                                                                                                                                                                                                                                                                                                                                                                                                                                                                                                                                                                                                                                                                                                                                                                                                                                                                                                                                                                                                                                                                                                                                                                                                                                                                          | Total Net Operating + Capital                                                                                                                                                                                                                                                                                                                                                                                                                                                                                                                                                                                                                                                                                                                                                                                                                                                                                                                                                                                                                                                                                                                                                                                                                                                                                                                                                                                                                                                                                                                                                                                                                                                                                                                                                                                                                                                                                                                                                                                                                                                                                                  |      | (7,349,693)                             | 379,547     | 406,084   | 26,538                                                                                                                                                                                                                                                                                                                                                                                                                                                                                                                                                                                                                                                                                                                                                                                                                                                                                                                                                                                                                                                                                                                                                                                                                                                                                                                                                                                                                                                                                                                                                                                                                                                                                                                                                                                                                                                                                                                                                                                                                                                                                                                         |          |
| Opening Funding Restricted Grants         469,183         469,183         469,183         0           Opening Funding Surplus         692,931         692,931         692,931         0         0.00%                                                                                                                                                                                                                                                                                                                                                                                                                                                                                                                                                                                                                                                                                                                                                                                                                                                                                                                                                                                                                                                                                                                                                                                                                                                                                                                                                                                                                                                                                                                                                                                                                                                                                                                                                                                                                                                                                                                          |                                                                                                                                                                                                                                                                                                                                                                                                                                                                                                                                                                                                                                                                                                                                                                                                                                                                                                                                                                                                                                                                                                                                                                                                                                                                                                                                                                                                                                                                                                                                                                                                                                                                                                                                                                                                                                                                                                                                                                                                                                                                                                                                |      |                                         |             |           |                                                                                                                                                                                                                                                                                                                                                                                                                                                                                                                                                                                                                                                                                                                                                                                                                                                                                                                                                                                                                                                                                                                                                                                                                                                                                                                                                                                                                                                                                                                                                                                                                                                                                                                                                                                                                                                                                                                                                                                                                                                                                                                                |          |
| Opening Funding Surplus         692,931         692,931         692,931         0         0.00%                                                                                                                                                                                                                                                                                                                                                                                                                                                                                                                                                                                                                                                                                                                                                                                                                                                                                                                                                                                                                                                                                                                                                                                                                                                                                                                                                                                                                                                                                                                                                                                                                                                                                                                                                                                                                                                                                                                                                                                                                                | Rate Revenue                                                                                                                                                                                                                                                                                                                                                                                                                                                                                                                                                                                                                                                                                                                                                                                                                                                                                                                                                                                                                                                                                                                                                                                                                                                                                                                                                                                                                                                                                                                                                                                                                                                                                                                                                                                                                                                                                                                                                                                                                                                                                                                   |      | 6,187,580                               | 6,187,580   | 6,187,580 | 0                                                                                                                                                                                                                                                                                                                                                                                                                                                                                                                                                                                                                                                                                                                                                                                                                                                                                                                                                                                                                                                                                                                                                                                                                                                                                                                                                                                                                                                                                                                                                                                                                                                                                                                                                                                                                                                                                                                                                                                                                                                                                                                              |          |
| Opening Funding Surplus         692,931         692,931         692,931         0         0.00%                                                                                                                                                                                                                                                                                                                                                                                                                                                                                                                                                                                                                                                                                                                                                                                                                                                                                                                                                                                                                                                                                                                                                                                                                                                                                                                                                                                                                                                                                                                                                                                                                                                                                                                                                                                                                                                                                                                                                                                                                                | Opening Funding Restricted Grants                                                                                                                                                                                                                                                                                                                                                                                                                                                                                                                                                                                                                                                                                                                                                                                                                                                                                                                                                                                                                                                                                                                                                                                                                                                                                                                                                                                                                                                                                                                                                                                                                                                                                                                                                                                                                                                                                                                                                                                                                                                                                              |      | 469,183                                 | 469,183     | 469,183   | 0                                                                                                                                                                                                                                                                                                                                                                                                                                                                                                                                                                                                                                                                                                                                                                                                                                                                                                                                                                                                                                                                                                                                                                                                                                                                                                                                                                                                                                                                                                                                                                                                                                                                                                                                                                                                                                                                                                                                                                                                                                                                                                                              |          |
|                                                                                                                                                                                                                                                                                                                                                                                                                                                                                                                                                                                                                                                                                                                                                                                                                                                                                                                                                                                                                                                                                                                                                                                                                                                                                                                                                                                                                                                                                                                                                                                                                                                                                                                                                                                                                                                                                                                                                                                                                                                                                                                                |                                                                                                                                                                                                                                                                                                                                                                                                                                                                                                                                                                                                                                                                                                                                                                                                                                                                                                                                                                                                                                                                                                                                                                                                                                                                                                                                                                                                                                                                                                                                                                                                                                                                                                                                                                                                                                                                                                                                                                                                                                                                                                                                |      |                                         |             |           | -                                                                                                                                                                                                                                                                                                                                                                                                                                                                                                                                                                                                                                                                                                                                                                                                                                                                                                                                                                                                                                                                                                                                                                                                                                                                                                                                                                                                                                                                                                                                                                                                                                                                                                                                                                                                                                                                                                                                                                                                                                                                                                                              | 0.00%    |
|                                                                                                                                                                                                                                                                                                                                                                                                                                                                                                                                                                                                                                                                                                                                                                                                                                                                                                                                                                                                                                                                                                                                                                                                                                                                                                                                                                                                                                                                                                                                                                                                                                                                                                                                                                                                                                                                                                                                                                                                                                                                                                                                |                                                                                                                                                                                                                                                                                                                                                                                                                                                                                                                                                                                                                                                                                                                                                                                                                                                                                                                                                                                                                                                                                                                                                                                                                                                                                                                                                                                                                                                                                                                                                                                                                                                                                                                                                                                                                                                                                                                                                                                                                                                                                                                                |      |                                         |             |           | 26,538                                                                                                                                                                                                                                                                                                                                                                                                                                                                                                                                                                                                                                                                                                                                                                                                                                                                                                                                                                                                                                                                                                                                                                                                                                                                                                                                                                                                                                                                                                                                                                                                                                                                                                                                                                                                                                                                                                                                                                                                                                                                                                                         |          |