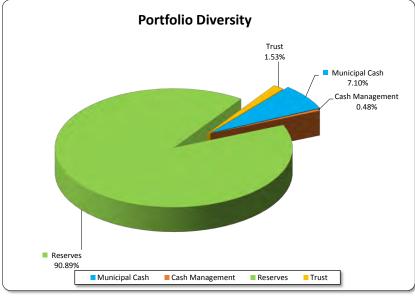

74-231-1465        | 6-Jun       | 90     | 2.25%             | 588,365         |               |
| 74-949-5332        | 27-Jun      | 90     | 2.40%             | 3,010,991       |               |
|                    |             |        | Subtotal          | 10,656,024      | 90.9%         |
| Trust Fund         |             |        |                   |                 |               |
| 16-486-2600        | 18-Jun      | 180    | 2.60%             | 179,025         |               |
|                    |             |        | Subtotal          | 179,025         | 1.53%         |
|                    |             |        |                   |                 |               |
|                    |             | Tot    | al Funds Invested | 11,724,438      | 100.0%        |





o t e 1 3 : C A P I T A L A C C L I S I T I C N S a n d F

**UNote 4: CASH AND INVESTMENTS** 

|     |                          | Interest<br>Rate | Unrestricted<br>S | Restricted<br>\$ | Trust<br>Ś | Total<br>Amount \$ | Institution | Maturity<br>Date |
|-----|--------------------------|------------------|-------------------|------------------|------------|--------------------|-------------|------------------|
| (a) | Cash Deposits            | 11446            | *                 | *                | Ŧ          | 7 mileum y         |             | 24.0             |
|     | Municipal Bank Account   | 2.50%            | 81,110            |                  |            | 81,110             | NAB         | At Call          |
|     | Cash Management Account  | 1.85%            | 56,782