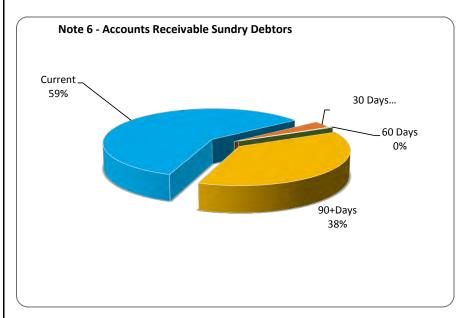

#### SHIRE OF DENMARK STATEMENT OF FINANCIAL ACTIVITY (Statutory Reporting Program) For the period ending 31 July 2017

te 13: CAPITAL ACQUISITIONS and FUNDING

| Note      | te 13. CAPITAL ACQUISITIONS and PONDI                                                                                                                                                                                                                                                                                                                                                                                                                                                                                                                                                                                                                                                                                                                                                                                                                                                                                                                                                                                                                                                                                                                                                                                                                                                                                                                                                                                                                                                                                                                                                                                                                                                                                                                                                                                                                                                                                                                                                                                                                                                                                          |      |                                         |             |           |                                                                                                                                                                                                                                                                                                                                                                                                                                                                                                                                                                                                                                                                                                                                                                                                                                                                                                                                                                                                                                                                                                                                                                                                                                                                                                                                                                                                                                                                                                                                                                                                                                                                                                                                                                                                                                                                                                                                                                                                                                                                                                                                |          |
|--------------------------------------------------------------------------------------------------------------------------------------------------------------------------------------------------------------------------------------------------------------------------------------------------------------------------------------------------------------------------------------------------------------------------------------------------------------------------------------------------------------------------------------------------------------------------------------------------------------------------------------------------------------------------------------------------------------------------------------------------------------------------------------------------------------------------------------------------------------------------------------------------------------------------------------------------------------------------------------------------------------------------------------------------------------------------------------------------------------------------------------------------------------------------------------------------------------------------------------------------------------------------------------------------------------------------------------------------------------------------------------------------------------------------------------------------------------------------------------------------------------------------------------------------------------------------------------------------------------------------------------------------------------------------------------------------------------------------------------------------------------------------------------------------------------------------------------------------------------------------------------------------------------------------------------------------------------------------------------------------------------------------------------------------------------------------------------------------------------------------------|--------------------------------------------------------------------------------------------------------------------------------------------------------------------------------------------------------------------------------------------------------------------------------------------------------------------------------------------------------------------------------------------------------------------------------------------------------------------------------------------------------------------------------------------------------------------------------------------------------------------------------------------------------------------------------------------------------------------------------------------------------------------------------------------------------------------------------------------------------------------------------------------------------------------------------------------------------------------------------------------------------------------------------------------------------------------------------------------------------------------------------------------------------------------------------------------------------------------------------------------------------------------------------------------------------------------------------------------------------------------------------------------------------------------------------------------------------------------------------------------------------------------------------------------------------------------------------------------------------------------------------------------------------------------------------------------------------------------------------------------------------------------------------------------------------------------------------------------------------------------------------------------------------------------------------------------------------------------------------------------------------------------------------------------------------------------------------------------------------------------------------|------|-----------------------------------------|-------------|-----------|--------------------------------------------------------------------------------------------------------------------------------------------------------------------------------------------------------------------------------------------------------------------------------------------------------------------------------------------------------------------------------------------------------------------------------------------------------------------------------------------------------------------------------------------------------------------------------------------------------------------------------------------------------------------------------------------------------------------------------------------------------------------------------------------------------------------------------------------------------------------------------------------------------------------------------------------------------------------------------------------------------------------------------------------------------------------------------------------------------------------------------------------------------------------------------------------------------------------------------------------------------------------------------------------------------------------------------------------------------------------------------------------------------------------------------------------------------------------------------------------------------------------------------------------------------------------------------------------------------------------------------------------------------------------------------------------------------------------------------------------------------------------------------------------------------------------------------------------------------------------------------------------------------------------------------------------------------------------------------------------------------------------------------------------------------------------------------------------------------------------------------|----------|
| Note      |                                                                                                                                                                                                                                                                                                                                                                                                                                                                                                                                                                                                                                                                                                                                                                                                                                                                                                                                                                                                                                                                                                                                                                                                                                                                                                                                                                                                                                                                                                                                                                                                                                                                                                                                                                                                                                                                                                                                                                                                                                                                                                                                |      |                                         |             |           | Var. \$                                                                                                                                                                                                                                                                                                                                                                                                                                                                                                                                                                                                                                                                                                                                                                                                                                                                                                                                                                                                                                                                                                                                                                                                                                                                                                                                                                                                                                                                                                                                                                                                                                                                                                                                                                                                                                                                                                                                                                                                                                                                                                                        | Var. %   |
| Note   Southern   So   |                                                                                                                                                                                                                                                                                                                                                                                                                                                                                                                                                                                                                                                                                                                                                                                                                                                                                                                                                                                                                                                                                                                                                                                                                                                                                                                                                                                                                                                                                                                                                                                                                                                                                                                                                                                                                                                                                                                                                                                                                                                                                                                                |      |                                         |             |           | The state of the s |          |
| Section   Sect   |                                                                                                                                                                                                                                                                                                                                                                                                                                                                                                                                                                                                                                                                                                                                                                                                                                                                                                                                                                                                                                                                                                                                                                                                                                                                                                                                                                                                                                                                                                                                                                                                                                                                                                                                                                                                                                                                                                                                                                                                                                                                                                                                |      |                                         |             |           |                                                                                                                                                                                                                                                                                                                                                                                                                                                                                                                                                                                                                                                                                                                                                                                                                                                                                                                                                                                                                                                                                                                                                                                                                                                                                                                                                                                                                                                                                                                                                                                                                                                                                                                                                                                                                                                                                                                                                                                                                                                                                                                                |          |
| Governarce                                                                                                                                                                                                                                                                                                                                                                                                                                                                                                                                                                                                                                                                                                                                                                                                                                                                                                                                                                                                                                                                                                                                                                                                                                                                                                                                                                                                                                                                                                                                                                                                                                                                                                                                                                                                                                                                                                                                                                                                                                                                                                                     | On another Bassans                                                                                                                                                                                                                                                                                                                                                                                                                                                                                                                                                                                                                                                                                                                                                                                                                                                                                                                                                                                                                                                                                                                                                                                                                                                                                                                                                                                                                                                                                                                                                                                                                                                                                                                                                                                                                                                                                                                                                                                                                                                                                                             | Note |                                         |             |           |                                                                                                                                                                                                                                                                                                                                                                                                                                                                                                                                                                                                                                                                                                                                                                                                                                                                                                                                                                                                                                                                                                                                                                                                                                                                                                                                                                                                                                                                                                                                                                                                                                                                                                                                                                                                                                                                                                                                                                                                                                                                                                                                |          |
| Seneral Purpose Funding - Rates   8                                                                                                                                                                                                                                                                                                                                                                                                                                                                                                                                                                                                                                                                                                                                                                                                                                                                                                                                                                                                                                                                                                                                                                                                                                                                                                                                                                                                                                                                                                                                                                                                                                                                                                                                                                                                                                                                                                                                                                                                                                                                                            | -                                                                                                                                                                                                                                                                                                                                                                                                                                                                                                                                                                                                                                                                                                                                                                                                                                                                                                                                                                                                                                                                                                                                                                                                                                                                                                                                                                                                                                                                                                                                                                                                                                                                                                                                                                                                                                                                                                                                                                                                                                                                                                                              |      |                                         | · ·         |           |                                                                                                                                                                                                                                                                                                                                                                                                                                                                                                                                                                                                                                                                                                                                                                                                                                                                                                                                                                                                                                                                                                                                                                                                                                                                                                                                                                                                                                                                                                                                                                                                                                                                                                                                                                                                                                                                                                                                                                                                                                                                                                                                |          |
| Law, Order and Public Safety   82,6875   2,788   3,317   1579   21.14%                                                                                                                                                                                                                                                                                                                                                                                                                                                                                                                                                                                                                                                                                                                                                                                                                                                                                                                                                                                                                                                                                                                                                                                                                                                                                                                                                                                                                                                                                                                                                                                                                                                                                                                                                                                                                                                                                                                                                                                                                                                         |                                                                                                                                                                                                                                                                                                                                                                                                                                                                                                                                                                                                                                                                                                                                                                                                                                                                                                                                                                                                                                                                                                                                                                                                                                                                                                                                                                                                                                                                                                                                                                                                                                                                                                                                                                                                                                                                                                                                                                                                                                                                                                                                |      |                                         | ·           | -         |                                                                                                                                                                                                                                                                                                                                                                                                                                                                                                                                                                                                                                                                                                                                                                                                                                                                                                                                                                                                                                                                                                                                                                                                                                                                                                                                                                                                                                                                                                                                                                                                                                                                                                                                                                                                                                                                                                                                                                                                                                                                                                                                | ,        |
| Health                                                                                                                                                                                                                                                                                                                                                                                                                                                                                                                                                                                                                                                                                                                                                                                                                                                                                                                                                                                                                                                                                                                                                                                                                                                                                                                                                                                                                                                                                                                                                                                                                                                                                                                                                                                                                                                                                                                                                                                                                                                                                                                         |                                                                                                                                                                                                                                                                                                                                                                                                                                                                                                                                                                                                                                                                                                                                                                                                                                                                                                                                                                                                                                                                                                                                                                                                                                                                                                                                                                                                                                                                                                                                                                                                                                                                                                                                                                                                                                                                                                                                                                                                                                                                                                                                | 8    |                                         |             |           |                                                                                                                                                                                                                                                                                                                                                                                                                                                                                                                                                                                                                                                                                                                                                                                                                                                                                                                                                                                                                                                                                                                                                                                                                                                                                                                                                                                                                                                                                                                                                                                                                                                                                                                                                                                                                                                                                                                                                                                                                                                                                                                                |          |
| Education and Welfare   42,609   7,503   10,392   2,799   36,87%                                                                                                                                                                                                                                                                                                                                                                                                                                                                                                                                                                                                                                                                                                                                                                                                                                                                                                                                                                                                                                                                                                                                                                                                                                                                                                                                                                                                                                                                                                                                                                                                                                                                                                                                                                                                                                                                                                                                                                                                                                                               | The state of the s |      |                                         | ·           |           |                                                                                                                                                                                                                                                                                                                                                                                                                                                                                                                                                                                                                                                                                                                                                                                                                                                                                                                                                                                                                                                                                                                                                                                                                                                                                                                                                                                                                                                                                                                                                                                                                                                                                                                                                                                                                                                                                                                                                                                                                                                                                                                                |          |
| Housing                                                                                                                                                                                                                                                                                                                                                                                                                                                                                                                                                                                                                                                                                                                                                                                                                                                                                                                                                                                                                                                                                                                                                                                                                                                                                                                                                                                                                                                                                                                                                                                                                                                                                                                                                                                                                                                                                                                                                                                                                                                                                                                        | Health                                                                                                                                                                                                                                                                                                                                                                                                                                                                                                                                                                                                                                                                                                                                                                                                                                                                                                                                                                                                                                                                                                                                                                                                                                                                                                                                                                                                                                                                                                                                                                                                                                                                                                                                                                                                                                                                                                                                                                                                                                                                                                                         |      | 42,305                                  | 534         | 694       |                                                                                                                                                                                                                                                                                                                                                                                                                                                                                                                                                                                                                                                                                                                                                                                                                                                                                                                                                                                                                                                                                                                                                                                                                                                                                                                                                                                                                                                                                                                                                                                                                                                                                                                                                                                                                                                                                                                                                                                                                                                                                                                                | 29.94%   |
| Community Amenities   1,534,789   1,241,787   1,251,332   9,545   0.77%                                                                                                                                                                                                                                                                                                                                                                                                                                                                                                                                                                                                                                                                                                                                                                                                                                                                                                                                                                                                                                                                                                                                                                                                                                                                                                                                                                                                                                                                                                                                                                                                                                                                                                                                                                                                                                                                                                                                                                                                                                                        | Education and Welfare                                                                                                                                                                                                                                                                                                                                                                                                                                                                                                                                                                                                                                                                                                                                                                                                                                                                                                                                                                                                                                                                                                                                                                                                                                                                                                                                                                                                                                                                                                                                                                                                                                                                                                                                                                                                                                                                                                                                                                                                                                                                                                          |      | 42,609                                  | 7,593       | 10,392    | 2,799                                                                                                                                                                                                                                                                                                                                                                                                                                                                                                                                                                                                                                                                                                                                                                                                                                                                                                                                                                                                                                                                                                                                                                                                                                                                                                                                                                                                                                                                                                                                                                                                                                                                                                                                                                                                                                                                                                                                                                                                                                                                                                                          | 36.87%   |
| Recreation and Culture                                                                                                                                                                                                                                                                                                                                                                                                                                                                                                                                                                                                                                                                                                                                                                                                                                                                                                                                                                                                                                                                                                                                                                                                                                                                                                                                                                                                                                                                                                                                                                                                                                                                                                                                                                                                                                                                                                                                                                                                                                                                                                         | Housing                                                                                                                                                                                                                                                                                                                                                                                                                                                                                                                                                                                                                                                                                                                                                                                                                                                                                                                                                                                                                                                                                                                                                                                                                                                                                                                                                                                                                                                                                                                                                                                                                                                                                                                                                                                                                                                                                                                                                                                                                                                                                                                        |      | 6,304                                   | 249         | 262       | 13                                                                                                                                                                                                                                                                                                                                                                                                                                                                                                                                                                                                                                                                                                                                                                                                                                                                                                                                                                                                                                                                                                                                                                                                                                                                                                                                                                                                                                                                                                                                                                                                                                                                                                                                                                                                                                                                                                                                                                                                                                                                                                                             | 5.38%    |
| Recreation and Culture                                                                                                                                                                                                                                                                                                                                                                                                                                                                                                                                                                                                                                                                                                                                                                                                                                                                                                                                                                                                                                                                                                                                                                                                                                                                                                                                                                                                                                                                                                                                                                                                                                                                                                                                                                                                                                                                                                                                                                                                                                                                                                         | Community Amenities                                                                                                                                                                                                                                                                                                                                                                                                                                                                                                                                                                                                                                                                                                                                                                                                                                                                                                                                                                                                                                                                                                                                                                                                                                                                                                                                                                                                                                                                                                                                                                                                                                                                                                                                                                                                                                                                                                                                                                                                                                                                                                            |      | 1,534,789                               | 1,241,787   | 1,251,332 | 9,545                                                                                                                                                                                                                                                                                                                                                                                                                                                                                                                                                                                                                                                                                                                                                                                                                                                                                                                                                                                                                                                                                                                                                                                                                                                                                                                                                                                                                                                                                                                                                                                                                                                                                                                                                                                                                                                                                                                                                                                                                                                                                                                          | 0.77%    |
| Transport                                                                                                                                                                                                                                                                                                                                                                                                                                                                                                                                                                                                                                                                                                                                                                                                                                                                                                                                                                                                                                                                                                                                                                                                                                                                                                                                                                                                                                                                                                                                                                                                                                                                                                                                                                                                                                                                                                                                                                                                                                                                                                                      | -                                                                                                                                                                                                                                                                                                                                                                                                                                                                                                                                                                                                                                                                                                                                                                                                                                                                                                                                                                                                                                                                                                                                                                                                                                                                                                                                                                                                                                                                                                                                                                                                                                                                                                                                                                                                                                                                                                                                                                                                                                                                                                                              |      |                                         |             |           | · ·                                                                                                                                                                                                                                                                                                                                                                                                                                                                                                                                                                                                                                                                                                                                                                                                                                                                                                                                                                                                                                                                                                                                                                                                                                                                                                                                                                                                                                                                                                                                                                                                                                                                                                                                                                                                                                                                                                                                                                                                                                                                                                                            | (8.07%)  |
| Connemic Services   1,286,781   34,375   38,562   4,187   12,18%   1,320,397   1,331,921   11,524                                                                                                                                                                                                                                                                                                                                                                                                                                                                                                                                                                                                                                                                                                                                                                                                                                                                                                                                                                                                                                                                                                                                                                                                                                                                                                                                                                                                                                                                                                                                                                                                                                                                                                                                                                                                                                                                                                                                                                                                                              |                                                                                                                                                                                                                                                                                                                                                                                                                                                                                                                                                                                                                                                                                                                                                                                                                                                                                                                                                                                                                                                                                                                                                                                                                                                                                                                                                                                                                                                                                                                                                                                                                                                                                                                                                                                                                                                                                                                                                                                                                                                                                                                                |      |                                         |             | -         |                                                                                                                                                                                                                                                                                                                                                                                                                                                                                                                                                                                                                                                                                                                                                                                                                                                                                                                                                                                                                                                                                                                                                                                                                                                                                                                                                                                                                                                                                                                                                                                                                                                                                                                                                                                                                                                                                                                                                                                                                                                                                                                                |          |
| Display   Company   Comp   | •                                                                                                                                                                                                                                                                                                                                                                                                                                                                                                                                                                                                                                                                                                                                                                                                                                                                                                                                                                                                                                                                                                                                                                                                                                                                                                                                                                                                                                                                                                                                                                                                                                                                                                                                                                                                                                                                                                                                                                                                                                                                                                                              |      |                                         |             | -         |                                                                                                                                                                                                                                                                                                                                                                                                                                                                                                                                                                                                                                                                                                                                                                                                                                                                                                                                                                                                                                                                                                                                                                                                                                                                                                                                                                                                                                                                                                                                                                                                                                                                                                                                                                                                                                                                                                                                                                                                                                                                                                                                | , ,      |
| Total Operating Revenue   9,859,216                                                                                                                                                                                                                                                                                                                                                                                                                                                                                                                                                                                                                                                                                                                                                                                                                                                                                                                                                                                                                                                                                                                                                                                                                                                                                                                                                                                                                                                                                                                                                                                                                                                                                                                                                                                                                                                                                                                                                                                                                                                                                            |                                                                                                                                                                                                                                                                                                                                                                                                                                                                                                                                                                                                                                                                                                                                                                                                                                                                                                                                                                                                                                                                                                                                                                                                                                                                                                                                                                                                                                                                                                                                                                                                                                                                                                                                                                                                                                                                                                                                                                                                                                                                                                                                |      |                                         | ·           | -         | · ·                                                                                                                                                                                                                                                                                                                                                                                                                                                                                                                                                                                                                                                                                                                                                                                                                                                                                                                                                                                                                                                                                                                                                                                                                                                                                                                                                                                                                                                                                                                                                                                                                                                                                                                                                                                                                                                                                                                                                                                                                                                                                                                            |          |
| Operating Expense         (686,356)         (78,043)         (78,430)         (387)         (0,50%)           Governance         (686,356)         (78,043)         (78,430)         (387)         (0,50%)           Governance         (1,491,449)         (115,399)         (113,087)         3,312         2.55%           Health         (298,462)         (25,355)         (27,403)         (20,930)         (450)         (22,08)           Education and Welfare         (234,738)         (20,480)         (20,930)         (450)         (2,20%)           Housing         (81,940)         2,812         2,256         (256)         13,663         8.40%           Recreation and Culture         (2,739,823)         (15,606)         (144,737)         7,868         5,16%           Transport         (5,474,895)         (133,32,27)         (132,006)         1,221         0.92%           Economic Services         (1,203,800)         (104,660)         (99,175)         5,485         5,24%           Other Property and Services         (181,783)         (117,499)         (126,636)         (1,203,006)         0         0         0         0         0         0         0         0         0         0         0         0                                                                                                                                                                                                                                                                                                                                                                                                                                                                                                                                                                                                                                                                                                                                                                                                                                                                       | • • •                                                                                                                                                                                                                                                                                                                                                                                                                                                                                                                                                                                                                                                                                                                                                                                                                                                                                                                                                                                                                                                                                                                                                                                                                                                                                                                                                                                                                                                                                                                                                                                                                                                                                                                                                                                                                                                                                                                                                                                                                                                                                                                          |      |                                         |             |           |                                                                                                                                                                                                                                                                                                                                                                                                                                                                                                                                                                                                                                                                                                                                                                                                                                                                                                                                                                                                                                                                                                                                                                                                                                                                                                                                                                                                                                                                                                                                                                                                                                                                                                                                                                                                                                                                                                                                                                                                                                                                                                                                | 4.22/0   |
| Governance (686,356) (78,043) (78,340) (387) (0,50%) General Purpose Funding (472,320) (31,706) (36,938) (5,232) (16,50%) Health (298,662) (25,355) (27,003) (2,048) (8,08%) Education and Welfare (234,738) (298,662) (25,355) (27,003) (2,048) (8,08%) Housing (81,940) (2,812) (2,556) (256) (9,12% (27,038) (2,048) (2,080) (2,080) (2,080) (2,080) (2,080) (2,080) (2,080) (2,080) (2,080) (2,080) (2,080) (2,080) (2,080) (2,080) (2,080) (2,080) (2,080) (2,080) (2,080) (2,080) (2,080) (2,080) (2,080) (2,080) (2,080) (2,080) (2,080) (2,080) (2,080) (2,080) (2,080) (2,080) (2,080) (2,080) (2,080) (2,080) (2,080) (2,080) (2,080) (2,080) (2,080) (2,080) (2,080) (2,080) (2,080) (2,080) (2,080) (2,080) (2,080) (2,080) (2,080) (2,080) (2,080) (2,080) (2,080) (2,080) (2,080) (2,080) (2,080) (2,080) (2,080) (2,080) (2,080) (2,080) (2,080) (2,080) (2,080) (2,080) (2,080) (2,080) (2,080) (2,080) (2,080) (2,080) (2,080) (2,080) (2,080) (2,080) (2,080) (2,080) (2,080) (2,080) (2,080) (2,080) (2,080) (2,080) (2,080) (2,080) (2,080) (2,080) (2,080) (2,080) (2,080) (2,080) (2,080) (2,080) (2,080) (2,080) (2,080) (2,080) (2,080) (2,080) (2,080) (2,080) (2,080) (2,080) (2,080) (2,080) (2,080) (2,080) (2,080) (2,080) (2,080) (2,080) (2,080) (2,080) (2,080) (2,080) (2,080) (2,080) (2,080) (2,080) (2,080) (2,080) (2,080) (2,080) (2,080) (2,080) (2,080) (2,080) (2,080) (2,080) (2,080) (2,080) (2,080) (2,080) (2,080) (2,080) (2,080) (2,080) (2,080) (2,080) (2,080) (2,080) (2,080) (2,080) (2,080) (2,080) (2,080) (2,080) (2,080) (2,080) (2,080) (2,080) (2,080) (2,080) (2,080) (2,080) (2,080) (2,080) (2,080) (2,080) (2,080) (2,080) (2,080) (2,080) (2,080) (2,080) (2,080) (2,080) (2,080) (2,080) (2,080) (2,080) (2,080) (2,080) (2,080) (2,080) (2,080) (2,080) (2,080) (2,080) (2,080) (2,080) (2,080) (2,080) (2,080) (2,080) (2,080) (2,080) (2,080) (2,080) (2,080) (2,080) (2,080) (2,080) (2,080) (2,080) (2,080) (2,080) (2,080) (2,080) (2,080) (2,080) (2,080) (2,080) (2,080) (2,080) (2,080) (2,080) (2,080) (2,080) (2,080) (2,080) (2,080) (2,080) (2,080 | • •                                                                                                                                                                                                                                                                                                                                                                                                                                                                                                                                                                                                                                                                                                                                                                                                                                                                                                                                                                                                                                                                                                                                                                                                                                                                                                                                                                                                                                                                                                                                                                                                                                                                                                                                                                                                                                                                                                                                                                                                                                                                                                                            |      | 9,859,216                               | 1,320,397   | 1,331,921 | 11,524                                                                                                                                                                                                                                                                                                                                                                                                                                                                                                                                                                                                                                                                                                                                                                                                                                                                                                                                                                                                                                                                                                                                                                                                                                                                                                                                                                                                                                                                                                                                                                                                                                                                                                                                                                                                                                                                                                                                                                                                                                                                                                                         |          |
| General Purpose Funding   (472,320) (31,706) (36,388) (5,232) (16,50%)   Law, Order and Public Safety   (1,491,449) (116,399) (113,087)   3,312   2,85%   2,265%   2,265%   2,265%   2,265%   2,265%   2,265%   2,265%   2,265%   2,265%   2,265%   2,265%   2,265%   2,265%   2,265%   2,265%   2,265%   2,265%   2,265%   2,265%   2,265%   2,265%   2,265%   2,265%   2,265%   2,265%   2,265%   2,265%   2,265%   2,265%   2,265%   2,265%   2,265%   2,265%   2,265%   2,265%   2,265%   2,265%   2,265%   2,265%   2,265%   2,265%   2,265%   2,265%   2,265%   2,265%   2,265%   2,265%   2,265%   2,265%   2,265%   2,265%   2,265%   2,265%   2,265%   2,265%   2,265%   2,265%   2,265%   2,265%   2,265%   2,265%   2,265%   2,265%   2,265%   2,265%   2,265%   2,265%   2,265%   2,265%   2,265%   2,265%   2,265%   2,265%   2,265%   2,265%   2,265%   2,265%   2,265%   2,265%   2,265%   2,265%   2,265%   2,265%   2,265%   2,265%   2,265%   2,265%   2,265%   2,265%   2,265%   2,265%   2,265%   2,265%   2,265%   2,265%   2,265%   2,265%   2,265%   2,265%   2,265%   2,265%   2,265%   2,265%   2,265%   2,265%   2,265%   2,265%   2,265%   2,265%   2,265%   2,265%   2,265%   2,265%   2,265%   2,265%   2,265%   2,265%   2,265%   2,265%   2,265%   2,265%   2,265%   2,265%   2,265%   2,265%   2,265%   2,265%   2,265%   2,265%   2,265%   2,265%   2,265%   2,265%   2,265%   2,265%   2,265%   2,265%   2,265%   2,265%   2,265%   2,265%   2,265%   2,265%   2,265%   2,265%   2,265%   2,265%   2,265%   2,265%   2,265%   2,265%   2,265%   2,265%   2,265%   2,265%   2,265%   2,265%   2,265%   2,265%   2,265%   2,265%   2,265%   2,265%   2,265%   2,265%   2,265%   2,265%   2,265%   2,265%   2,265%   2,265%   2,265%   2,265%   2,265%   2,265%   2,265%   2,265%   2,265%   2,265%   2,265%   2,265%   2,265%   2,265%   2,265%   2,265%   2,265%   2,265%   2,265%   2,265%   2,265%   2,265%   2,265%   2,265%   2,265%   2,265%   2,265%   2,265%   2,265%   2,265%   2,265%   2,265%   2,265%   2,265%   2,265%   2,265%   2,265%   2,265%   2,265%   2,265%   2,265%      |                                                                                                                                                                                                                                                                                                                                                                                                                                                                                                                                                                                                                                                                                                                                                                                                                                                                                                                                                                                                                                                                                                                                                                                                                                                                                                                                                                                                                                                                                                                                                                                                                                                                                                                                                                                                                                                                                                                                                                                                                                                                                                                                |      | ()                                      | (== = = = ) | (== -==)  | (0.00)                                                                                                                                                                                                                                                                                                                                                                                                                                                                                                                                                                                                                                                                                                                                                                                                                                                                                                                                                                                                                                                                                                                                                                                                                                                                                                                                                                                                                                                                                                                                                                                                                                                                                                                                                                                                                                                                                                                                                                                                                                                                                                                         | (= ===0  |
| Law, Order and Public Safety Health H |                                                                                                                                                                                                                                                                                                                                                                                                                                                                                                                                                                                                                                                                                                                                                                                                                                                                                                                                                                                                                                                                                                                                                                                                                                                                                                                                                                                                                                                                                                                                                                                                                                                                                                                                                                                                                                                                                                                                                                                                                                                                                                                                |      |                                         |             | * * *     |                                                                                                                                                                                                                                                                                                                                                                                                                                                                                                                                                                                                                                                                                                                                                                                                                                                                                                                                                                                                                                                                                                                                                                                                                                                                                                                                                                                                                                                                                                                                                                                                                                                                                                                                                                                                                                                                                                                                                                                                                                                                                                                                |          |
| Health                                                                                                                                                                                                                                                                                                                                                                                                                                                                                                                                                                                                                                                                                                                                                                                                                                                                                                                                                                                                                                                                                                                                                                                                                                                                                                                                                                                                                                                                                                                                                                                                                                                                                                                                                                                                                                                                                                                                                                                                                                                                                                                         |                                                                                                                                                                                                                                                                                                                                                                                                                                                                                                                                                                                                                                                                                                                                                                                                                                                                                                                                                                                                                                                                                                                                                                                                                                                                                                                                                                                                                                                                                                                                                                                                                                                                                                                                                                                                                                                                                                                                                                                                                                                                                                                                |      |                                         |             | * * *     | (5,232)                                                                                                                                                                                                                                                                                                                                                                                                                                                                                                                                                                                                                                                                                                                                                                                                                                                                                                                                                                                                                                                                                                                                                                                                                                                                                                                                                                                                                                                                                                                                                                                                                                                                                                                                                                                                                                                                                                                                                                                                                                                                                                                        |          |
| Education and Welfare   (234,738)   (20,480)   (20,390)   (450)   (2,20%)   (20,080)   (20,080)   (30,080)   (450)   (22,080)   (20,080)   (20,080)   (20,080)   (20,080)   (20,080)   (20,080)   (20,080)   (20,080)   (20,080)   (20,080)   (20,080)   (20,080)   (20,080)   (20,080)   (20,080)   (20,080)   (20,080)   (20,080)   (20,080)   (20,080)   (20,080)   (20,080)   (20,080)   (20,080)   (20,080)   (20,080)   (20,080)   (20,080)   (20,080)   (20,080)   (20,080)   (20,080)   (20,080)   (20,080)   (20,080)   (20,080)   (20,080)   (20,080)   (20,080)   (20,080)   (20,080)   (20,080)   (20,080)   (20,080)   (20,080)   (20,080)   (20,080)   (20,080)   (20,080)   (20,080)   (20,080)   (20,080)   (20,080)   (20,080)   (20,080)   (20,080)   (20,080)   (20,080)   (20,080)   (20,080)   (20,080)   (20,080)   (20,080)   (20,080)   (20,080)   (20,080)   (20,080)   (20,080)   (20,080)   (20,080)   (20,080)   (20,080)   (20,080)   (20,080)   (20,080)   (20,080)   (20,080)   (20,080)   (20,080)   (20,080)   (20,080)   (20,080)   (20,080)   (20,080)   (20,080)   (20,080)   (20,080)   (20,080)   (20,080)   (20,080)   (20,080)   (20,080)   (20,080)   (20,080)   (20,080)   (20,080)   (20,080)   (20,080)   (20,080)   (20,080)   (20,080)   (20,080)   (20,080)   (20,080)   (20,080)   (20,080)   (20,080)   (20,080)   (20,080)   (20,080)   (20,080)   (20,080)   (20,080)   (20,080)   (20,080)   (20,080)   (20,080)   (20,080)   (20,080)   (20,080)   (20,080)   (20,080)   (20,080)   (20,080)   (20,080)   (20,080)   (20,080)   (20,080)   (20,080)   (20,080)   (20,080)   (20,080)   (20,080)   (20,080)   (20,080)   (20,080)   (20,080)   (20,080)   (20,080)   (20,080)   (20,080)   (20,080)   (20,080)   (20,080)   (20,080)   (20,080)   (20,080)   (20,080)   (20,080)   (20,080)   (20,080)   (20,080)   (20,080)   (20,080)   (20,080)   (20,080)   (20,080)   (20,080)   (20,080)   (20,080)   (20,080)   (20,080)   (20,080)   (20,080)   (20,080)   (20,080)   (20,080)   (20,080)   (20,080)   (20,080)   (20,080)   (20,080)   (20,080)   (20,080)   (2   | Law, Order and Public Safety                                                                                                                                                                                                                                                                                                                                                                                                                                                                                                                                                                                                                                                                                                                                                                                                                                                                                                                                                                                                                                                                                                                                                                                                                                                                                                                                                                                                                                                                                                                                                                                                                                                                                                                                                                                                                                                                                                                                                                                                                                                                                                   |      | (1,491,449)                             | (116,399)   | (113,087) | 3,312                                                                                                                                                                                                                                                                                                                                                                                                                                                                                                                                                                                                                                                                                                                                                                                                                                                                                                                                                                                                                                                                                                                                                                                                                                                                                                                                                                                                                                                                                                                                                                                                                                                                                                                                                                                                                                                                                                                                                                                                                                                                                                                          | 2.85%    |
| Housing   (81,940)   (2,812   2,556   (256)   9.12%                                                                                                                                                                                                                                                                                                                                                                                                                                                                                                                                                                                                                                                                                                                                                                                                                                                                                                                                                                                                                                                                                                                                                                                                                                                                                                                                                                                                                                                                                                                                                                                                                                                                                                                                                                                                                                                                                                                                                                                                                                                                            | Health                                                                                                                                                                                                                                                                                                                                                                                                                                                                                                                                                                                                                                                                                                                                                                                                                                                                                                                                                                                                                                                                                                                                                                                                                                                                                                                                                                                                                                                                                                                                                                                                                                                                                                                                                                                                                                                                                                                                                                                                                                                                                                                         |      | (298,462)                               | (25,355)    | (27,403)  | (2,048)                                                                                                                                                                                                                                                                                                                                                                                                                                                                                                                                                                                                                                                                                                                                                                                                                                                                                                                                                                                                                                                                                                                                                                                                                                                                                                                                                                                                                                                                                                                                                                                                                                                                                                                                                                                                                                                                                                                                                                                                                                                                                                                        | (8.08%)  |
| Housing   (81,940)   2,812   2,556   (256)   9,12%   Community Amenities   (2,436,017)   (162,689)   (149,026)   13,663   8.4.0%   Recreation and Culture   (2,739,823)   (152,605)   (144,737)   7,868   5.16%   Commic Services   (1,203,800)   (104,660)   (194,175)   5,488   5,24%   Commic Services   (1,203,800)   (104,660)   (194,175)   5,488   5,24%   Commic Services   (152,03,800)   (104,660)   (194,175)   5,488   5,24%   Commic Services   (152,03,800)   (104,660)   (194,175)   5,488   5,24%   Commic Services   (152,03,583)   (132,207)   (126,636)   (9,137)   (7,78%)   Commic Services   (152,03,583)   (132,006)   (114,038)   Commic Services   (152,03,583)   (132,006)   (144,038)   Commic Services   (152,03,583)   (132,006)   (144,038)   Commic Services   (152,03,583)   (132,006)   (144,038)   Commic Services   (152,034)   Commic Se   | Education and Welfare                                                                                                                                                                                                                                                                                                                                                                                                                                                                                                                                                                                                                                                                                                                                                                                                                                                                                                                                                                                                                                                                                                                                                                                                                                                                                                                                                                                                                                                                                                                                                                                                                                                                                                                                                                                                                                                                                                                                                                                                                                                                                                          |      | (234,738)                               | (20,480)    | (20,930)  | (450)                                                                                                                                                                                                                                                                                                                                                                                                                                                                                                                                                                                                                                                                                                                                                                                                                                                                                                                                                                                                                                                                                                                                                                                                                                                                                                                                                                                                                                                                                                                                                                                                                                                                                                                                                                                                                                                                                                                                                                                                                                                                                                                          | (2.20%)  |
| Community Amenities   (2,336,017)   (152,689)   (149,026)   (13,663   8.40%   7.868   5.16%   7.869   (133,227)   (132,006)   1,221   0.92%   (133,000)   (104,660)   (193,175)   (152,636)   (144,737)   (152,636)   (144,737)   (152,636)   (144,737)   (144,737)   (144,737)   (144,738)   (133,277)   (132,006)   (1,221   0.92%   (134,738)   (133,277)   (132,006)   (1,221   0.92%   (134,738)   (134,739)   (126,636)   (19,137)   (7.78%)   (7.78%)   (134,038)   (134,038)   (134,038)   (134,038)   (134,038)   (134,038)   (134,038)   (134,038)   (134,038)   (134,038)   (134,038)   (134,038)   (134,038)   (134,038)   (134,038)   (134,038)   (134,038)   (134,038)   (134,038)   (134,038)   (134,038)   (134,038)   (134,038)   (134,038)   (134,038)   (134,038)   (134,038)   (134,038)   (134,038)   (134,038)   (134,038)   (134,038)   (134,038)   (134,038)   (134,038)   (134,038)   (134,038)   (134,038)   (134,038)   (134,038)   (134,038)   (134,038)   (134,038)   (134,038)   (134,038)   (134,038)   (134,038)   (134,038)   (134,038)   (134,038)   (134,038)   (134,038)   (134,038)   (134,038)   (134,038)   (134,038)   (134,038)   (134,038)   (134,038)   (134,038)   (134,038)   (134,038)   (134,038)   (134,038)   (134,038)   (134,038)   (134,038)   (134,038)   (134,038)   (134,038)   (134,038)   (134,038)   (134,038)   (134,038)   (134,038)   (134,038)   (134,038)   (134,038)   (134,038)   (134,038)   (134,038)   (134,038)   (134,038)   (134,038)   (134,038)   (134,038)   (134,038)   (134,038)   (134,038)   (134,038)   (134,038)   (134,038)   (134,038)   (134,038)   (134,038)   (134,038)   (134,038)   (134,038)   (134,038)   (134,038)   (134,038)   (134,038)   (134,038)   (134,038)   (134,038)   (134,038)   (134,038)   (134,038)   (134,038)   (134,038)   (134,038)   (134,038)   (134,038)   (134,038)   (134,038)   (134,038)   (134,038)   (134,038)   (134,038)   (134,038)   (134,038)   (134,038)   (134,038)   (134,038)   (134,038)   (134,038)   (134,038)   (134,038)   (134,038)   (134,038)   (134,038)   (134,038)   (134,038)   (   | Housing                                                                                                                                                                                                                                                                                                                                                                                                                                                                                                                                                                                                                                                                                                                                                                                                                                                                                                                                                                                                                                                                                                                                                                                                                                                                                                                                                                                                                                                                                                                                                                                                                                                                                                                                                                                                                                                                                                                                                                                                                                                                                                                        |      |                                         |             | * * *     |                                                                                                                                                                                                                                                                                                                                                                                                                                                                                                                                                                                                                                                                                                                                                                                                                                                                                                                                                                                                                                                                                                                                                                                                                                                                                                                                                                                                                                                                                                                                                                                                                                                                                                                                                                                                                                                                                                                                                                                                                                                                                                                                | 9.12%    |
| Recreation and Culture   (2,739,823)   (152,605)   (144,737)   7,868   5.16%   Conomic Services   (1,203,800)   (104,660)   (199,175)   5,485   5.24%   (181,783)   (117,499)   (126,636)   (19,137)   (7.78%)   (181,783)   (117,499)   (126,636)   (19,137)   (7.78%)   (181,783)   (117,499)   (126,636)   (19,137)   (7.78%)   (181,783)   (117,499)   (126,636)   (19,137)   (7.78%)   (181,783)   (117,499)   (126,636)   (19,137)   (7.78%)   (181,783)   (117,499)   (126,636)   (19,137)   (7.78%)   (181,783)   (193,885)   (181,783)   (193,885)   (181,783)   (193,885)   (181,783)   (193,885)   (181,783)   (181,783)   (181,783)   (181,783)   (181,783)   (181,783)   (181,783)   (181,783)   (181,783)   (181,783)   (181,783)   (181,783)   (181,783)   (181,783)   (181,783)   (181,783)   (181,783)   (181,783)   (181,783)   (181,783)   (181,783)   (181,783)   (181,783)   (181,783)   (181,783)   (181,783)   (181,783)   (181,783)   (181,783)   (181,783)   (181,783)   (181,783)   (181,783)   (181,783)   (181,783)   (181,783)   (181,783)   (181,783)   (181,783)   (181,783)   (181,783)   (181,783)   (181,783)   (181,783)   (181,783)   (181,783)   (181,783)   (181,783)   (181,783)   (181,783)   (181,783)   (181,783)   (181,783)   (181,783)   (181,783)   (181,783)   (181,783)   (181,783)   (181,783)   (181,783)   (181,783)   (181,783)   (181,783)   (181,783)   (181,783)   (181,783)   (181,783)   (181,783)   (181,783)   (181,783)   (181,783)   (181,783)   (181,783)   (181,783)   (181,783)   (181,783)   (181,783)   (181,783)   (181,783)   (181,783)   (181,783)   (181,783)   (181,783)   (181,783)   (181,783)   (181,783)   (181,783)   (181,783)   (181,783)   (181,783)   (181,783)   (181,783)   (181,783)   (181,783)   (181,783)   (181,783)   (181,783)   (181,783)   (181,783)   (181,783)   (181,783)   (181,783)   (181,783)   (181,783)   (181,783)   (181,783)   (181,783)   (181,783)   (181,783)   (181,783)   (181,783)   (181,783)   (181,783)   (181,783)   (181,783)   (181,783)   (181,783)   (181,783)   (181,783)   (181,783)   (181,783)   (1   | · ·                                                                                                                                                                                                                                                                                                                                                                                                                                                                                                                                                                                                                                                                                                                                                                                                                                                                                                                                                                                                                                                                                                                                                                                                                                                                                                                                                                                                                                                                                                                                                                                                                                                                                                                                                                                                                                                                                                                                                                                                                                                                                                                            |      |                                         |             |           |                                                                                                                                                                                                                                                                                                                                                                                                                                                                                                                                                                                                                                                                                                                                                                                                                                                                                                                                                                                                                                                                                                                                                                                                                                                                                                                                                                                                                                                                                                                                                                                                                                                                                                                                                                                                                                                                                                                                                                                                                                                                                                                                |          |
| Transport   (5,474,895) (133,227) (132,006)   1,221   0.92%   1,203,800                                                                                                                                                                                                                                                                                                                                                                                                                                                                                                                                                                                                                                                                                                                                                                                                                                                                                                                                                                                                                                                                                                                                                                                                                                                                                                                                                                                                                                                                                                                                                                                                                                                                                                                                                                                                                                                                                                                                                                                                                                                        | •                                                                                                                                                                                                                                                                                                                                                                                                                                                                                                                                                                                                                                                                                                                                                                                                                                                                                                                                                                                                                                                                                                                                                                                                                                                                                                                                                                                                                                                                                                                                                                                                                                                                                                                                                                                                                                                                                                                                                                                                                                                                                                                              |      |                                         |             |           |                                                                                                                                                                                                                                                                                                                                                                                                                                                                                                                                                                                                                                                                                                                                                                                                                                                                                                                                                                                                                                                                                                                                                                                                                                                                                                                                                                                                                                                                                                                                                                                                                                                                                                                                                                                                                                                                                                                                                                                                                                                                                                                                |          |
| Conomic Services   Cheer Property and Services   Cheer Property    |                                                                                                                                                                                                                                                                                                                                                                                                                                                                                                                                                                                                                                                                                                                                                                                                                                                                                                                                                                                                                                                                                                                                                                                                                                                                                                                                                                                                                                                                                                                                                                                                                                                                                                                                                                                                                                                                                                                                                                                                                                                                                                                                |      |                                         |             |           |                                                                                                                                                                                                                                                                                                                                                                                                                                                                                                                                                                                                                                                                                                                                                                                                                                                                                                                                                                                                                                                                                                                                                                                                                                                                                                                                                                                                                                                                                                                                                                                                                                                                                                                                                                                                                                                                                                                                                                                                                                                                                                                                |          |
| 181,783   117,499   126,636   (9,137   7,78%   14,038                                                                                                                                                                                                                                                                                                                                                                                                                                                                                                                                                                                                                                                                                                                                                                                                                                                                                                                                                                                                                                                                                                                                                                                                                                                                                                                                                                                                                                                                                                                                                                                                                                                                                                                                                                                                                                                                                                                                                                                                                                                                          | •                                                                                                                                                                                                                                                                                                                                                                                                                                                                                                                                                                                                                                                                                                                                                                                                                                                                                                                                                                                                                                                                                                                                                                                                                                                                                                                                                                                                                                                                                                                                                                                                                                                                                                                                                                                                                                                                                                                                                                                                                                                                                                                              |      |                                         |             |           |                                                                                                                                                                                                                                                                                                                                                                                                                                                                                                                                                                                                                                                                                                                                                                                                                                                                                                                                                                                                                                                                                                                                                                                                                                                                                                                                                                                                                                                                                                                                                                                                                                                                                                                                                                                                                                                                                                                                                                                                                                                                                                                                |          |
| Total Operating Expenditure                                                                                                                                                                                                                                                                                                                                                                                                                                                                                                                                                                                                                                                                                                                                                                                                                                                                                                                                                                                                                                                                                                                                                                                                                                                                                                                                                                                                                                                                                                                                                                                                                                                                                                                                                                                                                                                                                                                                                                                                                                                                                                    |                                                                                                                                                                                                                                                                                                                                                                                                                                                                                                                                                                                                                                                                                                                                                                                                                                                                                                                                                                                                                                                                                                                                                                                                                                                                                                                                                                                                                                                                                                                                                                                                                                                                                                                                                                                                                                                                                                                                                                                                                                                                                                                                |      |                                         |             |           |                                                                                                                                                                                                                                                                                                                                                                                                                                                                                                                                                                                                                                                                                                                                                                                                                                                                                                                                                                                                                                                                                                                                                                                                                                                                                                                                                                                                                                                                                                                                                                                                                                                                                                                                                                                                                                                                                                                                                                                                                                                                                                                                |          |
| Funding Balance Adjustments   Add back Depreciation   5,471,763   0   0   0   0   0   0   0   0   0                                                                                                                                                                                                                                                                                                                                                                                                                                                                                                                                                                                                                                                                                                                                                                                                                                                                                                                                                                                                                                                                                                                                                                                                                                                                                                                                                                                                                                                                                                                                                                                                                                                                                                                                                                                                                                                                                                                                                                                                                            |                                                                                                                                                                                                                                                                                                                                                                                                                                                                                                                                                                                                                                                                                                                                                                                                                                                                                                                                                                                                                                                                                                                                                                                                                                                                                                                                                                                                                                                                                                                                                                                                                                                                                                                                                                                                                                                                                                                                                                                                                                                                                                                                |      |                                         |             |           |                                                                                                                                                                                                                                                                                                                                                                                                                                                                                                                                                                                                                                                                                                                                                                                                                                                                                                                                                                                                                                                                                                                                                                                                                                                                                                                                                                                                                                                                                                                                                                                                                                                                                                                                                                                                                                                                                                                                                                                                                                                                                                                                | (7.78%)  |
| Add back Depreciation Adjust (Profit)/Loss on Asset Disposal Adjust Provisions and Accruals Net Cash from Operations  Capital Expenses Repayment of Debentures Proceeds from New Debentures  Net Cash from Capital Expenditure  Net Cash from Capital Activities Proceeds from Disposal of Assets  Capital Revenue  Net Cash from Financing Activities Total Net Operating + Capital  Rate Revenue  Opening Funding Surplus  5,471,763 9,646 0 0 0 0 0 0 0 0 0 0 0 0 0 0 0 0 0 0                                                                                                                                                                                                                                                                                                                                                                                                                                                                                                                                                                                                                                                                                                                                                                                                                                                                                                                                                                                                                                                                                                                                                                                                                                                                                                                                                                                                                                                                                                   | Total Operating Expenditure                                                                                                                                                                                                                                                                                                                                                                                                                                                                                                                                                                                                                                                                                                                                                                                                                                                                                                                                                                                                                                                                                                                                                                                                                                                                                                                                                                                                                                                                                                                                                                                                                                                                                                                                                                                                                                                                                                                                                                                                                                                                                                    |      | (15,301,583)                            | (939,851)   | (925,813) | 14,038                                                                                                                                                                                                                                                                                                                                                                                                                                                                                                                                                                                                                                                                                                                                                                                                                                                                                                                                                                                                                                                                                                                                                                                                                                                                                                                                                                                                                                                                                                                                                                                                                                                                                                                                                                                                                                                                                                                                                                                                                                                                                                                         |          |
| Add back Depreciation Adjust (Profit)/Loss on Asset Disposal Adjust Provisions and Accruals Net Cash from Operations  Capital Expenses Repayment of Debentures Proceeds from New Debentures  Net Cash from Capital Expenditure  Net Cash from Capital Activities Proceeds from Disposal of Assets  Capital Revenue  Net Cash from Financing Activities Total Net Operating + Capital  Rate Revenue  Opening Funding Surplus  5,471,763 9,646 0 0 0 0 0 0 0 0 0 0 0 0 0 0 0 0 0 0                                                                                                                                                                                                                                                                                                                                                                                                                                                                                                                                                                                                                                                                                                                                                                                                                                                                                                                                                                                                                                                                                                                                                                                                                                                                                                                                                                                                                                                                                                   |                                                                                                                                                                                                                                                                                                                                                                                                                                                                                                                                                                                                                                                                                                                                                                                                                                                                                                                                                                                                                                                                                                                                                                                                                                                                                                                                                                                                                                                                                                                                                                                                                                                                                                                                                                                                                                                                                                                                                                                                                                                                                                                                |      |                                         |             |           |                                                                                                                                                                                                                                                                                                                                                                                                                                                                                                                                                                                                                                                                                                                                                                                                                                                                                                                                                                                                                                                                                                                                                                                                                                                                                                                                                                                                                                                                                                                                                                                                                                                                                                                                                                                                                                                                                                                                                                                                                                                                                                                                |          |
| Adjust (Profit)/Loss on Asset Disposal Adjust Provisions and Accruals                                                                                                                                                                                                                                                                                                                                                                                                                                                                                                                                                                                                                                                                                                                                                                                                                                                                                                                                                                                                                                                                                                                                                                                                                                                                                                                                                                                                                                                                                                                                                                                                                                                                                                                                                                                                                                                                                                                                                                                                                                                          | Funding Balance Adjustments                                                                                                                                                                                                                                                                                                                                                                                                                                                                                                                                                                                                                                                                                                                                                                                                                                                                                                                                                                                                                                                                                                                                                                                                                                                                                                                                                                                                                                                                                                                                                                                                                                                                                                                                                                                                                                                                                                                                                                                                                                                                                                    |      |                                         |             |           |                                                                                                                                                                                                                                                                                                                                                                                                                                                                                                                                                                                                                                                                                                                                                                                                                                                                                                                                                                                                                                                                                                                                                                                                                                                                                                                                                                                                                                                                                                                                                                                                                                                                                                                                                                                                                                                                                                                                                                                                                                                                                                                                |          |
| Adjust Provisions and Accruals   16,343                                                                                                                                                                                                                                                                                                                                                                                                                                                                                                                                                                                                                                                                                                                                                                                                                                                                                                                                                                                                                                                                                                                                                                                                                                                                                                                                                                                                                                                                                                                                                                                                                                                                                                                                                                                                                                                                                                                                                                                                                                                                                        | Add back Depreciation                                                                                                                                                                                                                                                                                                                                                                                                                                                                                                                                                                                                                                                                                                                                                                                                                                                                                                                                                                                                                                                                                                                                                                                                                                                                                                                                                                                                                                                                                                                                                                                                                                                                                                                                                                                                                                                                                                                                                                                                                                                                                                          |      | 5,471,763                               | 0           | 0         | 0                                                                                                                                                                                                                                                                                                                                                                                                                                                                                                                                                                                                                                                                                                                                                                                                                                                                                                                                                                                                                                                                                                                                                                                                                                                                                                                                                                                                                                                                                                                                                                                                                                                                                                                                                                                                                                                                                                                                                                                                                                                                                                                              |          |
| Net Cash from Operations   132,385   380,546   406,108   25,562                                                                                                                                                                                                                                                                                                                                                                                                                                                                                                                                                                                                                                                                                                                                                                                                                                                                                                                                                                                                                                                                                                                                                                                                                                                                                                                                                                                                                                                                                                                                                                                                                                                                                                                                                                                                                                                                                                                                                                                                                                                                | Adjust (Profit)/Loss on Asset Disposal                                                                                                                                                                                                                                                                                                                                                                                                                                                                                                                                                                                                                                                                                                                                                                                                                                                                                                                                                                                                                                                                                                                                                                                                                                                                                                                                                                                                                                                                                                                                                                                                                                                                                                                                                                                                                                                                                                                                                                                                                                                                                         | 13   | 86,646                                  | 0           | 0         | 0                                                                                                                                                                                                                                                                                                                                                                                                                                                                                                                                                                                                                                                                                                                                                                                                                                                                                                                                                                                                                                                                                                                                                                                                                                                                                                                                                                                                                                                                                                                                                                                                                                                                                                                                                                                                                                                                                                                                                                                                                                                                                                                              |          |
| Net Cash from Operations   132,385   380,546   406,108   25,562                                                                                                                                                                                                                                                                                                                                                                                                                                                                                                                                                                                                                                                                                                                                                                                                                                                                                                                                                                                                                                                                                                                                                                                                                                                                                                                                                                                                                                                                                                                                                                                                                                                                                                                                                                                                                                                                                                                                                                                                                                                                |                                                                                                                                                                                                                                                                                                                                                                                                                                                                                                                                                                                                                                                                                                                                                                                                                                                                                                                                                                                                                                                                                                                                                                                                                                                                                                                                                                                                                                                                                                                                                                                                                                                                                                                                                                                                                                                                                                                                                                                                                                                                                                                                |      | 16,343                                  | 0           | 0         | 0                                                                                                                                                                                                                                                                                                                                                                                                                                                                                                                                                                                                                                                                                                                                                                                                                                                                                                                                                                                                                                                                                                                                                                                                                                                                                                                                                                                                                                                                                                                                                                                                                                                                                                                                                                                                                                                                                                                                                                                                                                                                                                                              |          |
| Capital Expenses         9         (270,579)         (13,489)         (13,490)         (1)         (0.00%)           Transfer to Reserves         7         (1,002,216)         0         0         0         0           Land and Buildings         12         (147,750)         (1,000)         (23)         977         97.66%           Roads Infrastructure         12         (6,099,203)         0         0         0         0         0         0         0         0         0         0         0         0         0         0         0         0         0         0         0         0         0         0         0         0         0         0         0         0         0         0         0         0         0         0         0         0         0         0         0         0         0         0         0         0         0         0         0         0         0         0         0         0         0         0         0         0         0         0         0         0         0         0         0         0         0         0         0         0         0         0         0         0                                                                                                                                                                                                                                                                                                                                                                                                                                                                                                                                                                                                                                                                                                                                                                                                                                                                                                                                                                                | •                                                                                                                                                                                                                                                                                                                                                                                                                                                                                                                                                                                                                                                                                                                                                                                                                                                                                                                                                                                                                                                                                                                                                                                                                                                                                                                                                                                                                                                                                                                                                                                                                                                                                                                                                                                                                                                                                                                                                                                                                                                                                                                              |      |                                         | 380.546     | 406.108   | 25.562                                                                                                                                                                                                                                                                                                                                                                                                                                                                                                                                                                                                                                                                                                                                                                                                                                                                                                                                                                                                                                                                                                                                                                                                                                                                                                                                                                                                                                                                                                                                                                                                                                                                                                                                                                                                                                                                                                                                                                                                                                                                                                                         |          |
| Repayment of Debentures                                                                                                                                                                                                                                                                                                                                                                                                                                                                                                                                                                                                                                                                                                                                                                                                                                                                                                                                                                                                                                                                                                                                                                                                                                                                                                                                                                                                                                                                                                                                                                                                                                                                                                                                                                                                                                                                                                                                                                                                                                                                                                        | ·                                                                                                                                                                                                                                                                                                                                                                                                                                                                                                                                                                                                                                                                                                                                                                                                                                                                                                                                                                                                                                                                                                                                                                                                                                                                                                                                                                                                                                                                                                                                                                                                                                                                                                                                                                                                                                                                                                                                                                                                                                                                                                                              |      | ·                                       | ·           |           |                                                                                                                                                                                                                                                                                                                                                                                                                                                                                                                                                                                                                                                                                                                                                                                                                                                                                                                                                                                                                                                                                                                                                                                                                                                                                                                                                                                                                                                                                                                                                                                                                                                                                                                                                                                                                                                                                                                                                                                                                                                                                                                                |          |
| Repayment of Debentures                                                                                                                                                                                                                                                                                                                                                                                                                                                                                                                                                                                                                                                                                                                                                                                                                                                                                                                                                                                                                                                                                                                                                                                                                                                                                                                                                                                                                                                                                                                                                                                                                                                                                                                                                                                                                                                                                                                                                                                                                                                                                                        | Capital Expenses                                                                                                                                                                                                                                                                                                                                                                                                                                                                                                                                                                                                                                                                                                                                                                                                                                                                                                                                                                                                                                                                                                                                                                                                                                                                                                                                                                                                                                                                                                                                                                                                                                                                                                                                                                                                                                                                                                                                                                                                                                                                                                               |      |                                         |             |           |                                                                                                                                                                                                                                                                                                                                                                                                                                                                                                                                                                                                                                                                                                                                                                                                                                                                                                                                                                                                                                                                                                                                                                                                                                                                                                                                                                                                                                                                                                                                                                                                                                                                                                                                                                                                                                                                                                                                                                                                                                                                                                                                |          |
| Transfer to Reserves Land and Buildings Land and Buildings Roads Infrastructure 12 (6,099,203) 0 0 0 Bridges 12 (531,265) 0 0 0 Bridges 12 (37,000) 0 0 0 Footpaths and Cycleways 12 (673,450) 0 0 0 Cher Infrastructure 12 (673,450) 0 0 0 Cher Infrastructure 12 (673,450) 0 0 0 Cher Infrastructure 12 (654,810) 0 0 0 Furniture and Equipment 12 (654,810) 0 0 0 Furniture and Equipment 12 (58,700) 0 0 0 Total Capital Expenditure 12 (58,700) 0 0 0  Receds from Capital Activities 12 (9,342,588) 366,057 392,595  Capital Revenues Proceeds from New Debentures Proceeds from New Debentures Proceeds from Reserves 1 (9,342,588) 366,057 392,595  Capital Revenues Proceeds from Reserves 1 (9,342,588) 366,057 392,595  Capital Revenues Proceeds from Principal Transfer from Reserves 1 (9,342,588) 366,057 392,595  Capital Revenues Proceeds from New Debentures Proceeds from New Debentures 1 (9,342,588) 366,057 392,595  Capital Revenues Proceeds from Principal Transfer from Reserves 1 (9,342,588) 366,057 392,595  Capital Revenues Proceeds from New Debentures 1 (9,342,588) 366,057 392,595  Capital Revenues Proceeds from New Debentures 1 (9,342,588) 366,057 392,595  Capital Revenues Proceeds from New Debentures 1 (9,342,588) 366,057 392,595  Capital Revenues Proceeds from New Debentures 1 (9,342,588) 366,057 392,595  Capital Revenues Proceeds from New Debentures 1 (9,342,588) 366,057 392,595  Capital Revenues Proceeds from New Debentures 1 (9,342,588) 366,057 392,595  Capital Revenues Proceeds from New Debentures 1 (9,342,588) 366,057 392,595  Capital Revenues Proceeds from New Debentures 1 (9,342,588) 366,057 392,595  Capital Revenues Proceeds from New Debentures 1 (9,342,588) 366,057 392,595  Capital Revenues Proceeds from New Debentures 1 (9,342,588) 366,057 392,595  Capital Revenues Proceeds from New Debentures 1 (9,342,588) 366,057 392,595  Capital Revenues Proceeds from New Debentures 1 (9,342,588) 366,057 392,595  Proceeds from New Debentures 1 (9,342,588) 366,057 392,595  Proceeds from New Debentures 1 (9,342,588) 366,057 392,595  | -                                                                                                                                                                                                                                                                                                                                                                                                                                                                                                                                                                                                                                                                                                                                                                                                                                                                                                                                                                                                                                                                                                                                                                                                                                                                                                                                                                                                                                                                                                                                                                                                                                                                                                                                                                                                                                                                                                                                                                                                                                                                                                                              | 9    | (270.579)                               | (13,489)    | (13,490)  | (1)                                                                                                                                                                                                                                                                                                                                                                                                                                                                                                                                                                                                                                                                                                                                                                                                                                                                                                                                                                                                                                                                                                                                                                                                                                                                                                                                                                                                                                                                                                                                                                                                                                                                                                                                                                                                                                                                                                                                                                                                                                                                                                                            | (0.00%)  |
| Land and Buildings                                                                                                                                                                                                                                                                                                                                                                                                                                                                                                                                                                                                                                                                                                                                                                                                                                                                                                                                                                                                                                                                                                                                                                                                                                                                                                                                                                                                                                                                                                                                                                                                                                                                                                                                                                                                                                                                                                                                                                                                                                                                                                             | • •                                                                                                                                                                                                                                                                                                                                                                                                                                                                                                                                                                                                                                                                                                                                                                                                                                                                                                                                                                                                                                                                                                                                                                                                                                                                                                                                                                                                                                                                                                                                                                                                                                                                                                                                                                                                                                                                                                                                                                                                                                                                                                                            |      |                                         | (13) (33)   |           |                                                                                                                                                                                                                                                                                                                                                                                                                                                                                                                                                                                                                                                                                                                                                                                                                                                                                                                                                                                                                                                                                                                                                                                                                                                                                                                                                                                                                                                                                                                                                                                                                                                                                                                                                                                                                                                                                                                                                                                                                                                                                                                                | (0.0070) |
| Roads Infrastructure                                                                                                                                                                                                                                                                                                                                                                                                                                                                                                                                                                                                                                                                                                                                                                                                                                                                                                                                                                                                                                                                                                                                                                                                                                                                                                                                                                                                                                                                                                                                                                                                                                                                                                                                                                                                                                                                                                                                                                                                                                                                                                           |                                                                                                                                                                                                                                                                                                                                                                                                                                                                                                                                                                                                                                                                                                                                                                                                                                                                                                                                                                                                                                                                                                                                                                                                                                                                                                                                                                                                                                                                                                                                                                                                                                                                                                                                                                                                                                                                                                                                                                                                                                                                                                                                |      |                                         | (1,000)     | -         | _                                                                                                                                                                                                                                                                                                                                                                                                                                                                                                                                                                                                                                                                                                                                                                                                                                                                                                                                                                                                                                                                                                                                                                                                                                                                                                                                                                                                                                                                                                                                                                                                                                                                                                                                                                                                                                                                                                                                                                                                                                                                                                                              | 07.66%   |
| Bridges                                                                                                                                                                                                                                                                                                                                                                                                                                                                                                                                                                                                                                                                                                                                                                                                                                                                                                                                                                                                                                                                                                                                                                                                                                                                                                                                                                                                                                                                                                                                                                                                                                                                                                                                                                                                                                                                                                                                                                                                                                                                                                                        | 9                                                                                                                                                                                                                                                                                                                                                                                                                                                                                                                                                                                                                                                                                                                                                                                                                                                                                                                                                                                                                                                                                                                                                                                                                                                                                                                                                                                                                                                                                                                                                                                                                                                                                                                                                                                                                                                                                                                                                                                                                                                                                                                              |      |                                         |             |           |                                                                                                                                                                                                                                                                                                                                                                                                                                                                                                                                                                                                                                                                                                                                                                                                                                                                                                                                                                                                                                                                                                                                                                                                                                                                                                                                                                                                                                                                                                                                                                                                                                                                                                                                                                                                                                                                                                                                                                                                                                                                                                                                | 97.00%   |
| Parks, Garden and Reserves         12         (37,000)         0         0         0           Footpaths and Cycleways         12         0         0         0         0           Other Infrastructure         12         (673,450)         0         0         0           Plant and Equipment         12         (654,810)         0         0         0         0           Furniture and Equipment         12         (58,700)         0         0         0         0         0         0         0         0         0         0         0         0         0         0         0         0         0         0         0         0         0         0         0         0         0         0         0         0         0         0         0         0         0         0         0         0         0         0         0         0         0         0         0         0         0         0         0         0         0         0         0         0         0         0         0         0         0         0         0         0         0         0         0         0         0         0         0         0                                                                                                                                                                                                                                                                                                                                                                                                                                                                                                                                                                                                                                                                                                                                                                                                                                                                                                                                                                                   |                                                                                                                                                                                                                                                                                                                                                                                                                                                                                                                                                                                                                                                                                                                                                                                                                                                                                                                                                                                                                                                                                                                                                                                                                                                                                                                                                                                                                                                                                                                                                                                                                                                                                                                                                                                                                                                                                                                                                                                                                                                                                                                                |      |                                         | _           | _         | _                                                                                                                                                                                                                                                                                                                                                                                                                                                                                                                                                                                                                                                                                                                                                                                                                                                                                                                                                                                                                                                                                                                                                                                                                                                                                                                                                                                                                                                                                                                                                                                                                                                                                                                                                                                                                                                                                                                                                                                                                                                                                                                              |          |
| Footpaths and Cycleways                                                                                                                                                                                                                                                                                                                                                                                                                                                                                                                                                                                                                                                                                                                                                                                                                                                                                                                                                                                                                                                                                                                                                                                                                                                                                                                                                                                                                                                                                                                                                                                                                                                                                                                                                                                                                                                                                                                                                                                                                                                                                                        | S                                                                                                                                                                                                                                                                                                                                                                                                                                                                                                                                                                                                                                                                                                                                                                                                                                                                                                                                                                                                                                                                                                                                                                                                                                                                                                                                                                                                                                                                                                                                                                                                                                                                                                                                                                                                                                                                                                                                                                                                                                                                                                                              |      |                                         | _           | -         | _                                                                                                                                                                                                                                                                                                                                                                                                                                                                                                                                                                                                                                                                                                                                                                                                                                                                                                                                                                                                                                                                                                                                                                                                                                                                                                                                                                                                                                                                                                                                                                                                                                                                                                                                                                                                                                                                                                                                                                                                                                                                                                                              |          |
| Other Infrastructure         12         (673,450)         0         0         0           Plant and Equipment         12         (654,810)         0         0         0           Furniture and Equipment         12         (58,700)         0         0         0           Total Capital Expenditure         (9,474,973)         (14,489)         (13,513)         976           Net Cash from Capital Activities         (9,342,588)         366,057         392,595         26,538           Capital Revenues           Proceeds from New Debentures         0         0         0         0           Proceeds from Disposal of Assets         40,000         0         0         0           Self-Supporting Loan Principal         47,721         13,490         13,490         0           Transfer from Reserves         7         1,905,173         0         0         0           Net Cash from Financing Activities         1,992,894         13,490         13,490         0           Total Net Operating + Capital         (7,349,693)         379,547         406,084         26,538           Rate Revenue         6,187,580         6,187,580         6,187,580         6,187,580         6,187,580 <t< td=""><td></td><td>12</td><td>(37,000)</td><td></td><td></td><td></td><td></td></t<>                                                                                                                                                                                                                                                                                                                                                                                                                                                                                                                                                                                                                                                                                                                                                                                                              |                                                                                                                                                                                                                                                                                                                                                                                                                                                                                                                                                                                                                                                                                                                                                                                                                                                                                                                                                                                                                                                                                                                                                                                                                                                                                                                                                                                                                                                                                                                                                                                                                                                                                                                                                                                                                                                                                                                                                                                                                                                                                                                                | 12   | (37,000)                                |             |           |                                                                                                                                                                                                                                                                                                                                                                                                                                                                                                                                                                                                                                                                                                                                                                                                                                                                                                                                                                                                                                                                                                                                                                                                                                                                                                                                                                                                                                                                                                                                                                                                                                                                                                                                                                                                                                                                                                                                                                                                                                                                                                                                |          |
| Plant and Equipment                                                                                                                                                                                                                                                                                                                                                                                                                                                                                                                                                                                                                                                                                                                                                                                                                                                                                                                                                                                                                                                                                                                                                                                                                                                                                                                                                                                                                                                                                                                                                                                                                                                                                                                                                                                                                                                                                                                                                                                                                                                                                                            |                                                                                                                                                                                                                                                                                                                                                                                                                                                                                                                                                                                                                                                                                                                                                                                                                                                                                                                                                                                                                                                                                                                                                                                                                                                                                                                                                                                                                                                                                                                                                                                                                                                                                                                                                                                                                                                                                                                                                                                                                                                                                                                                | 12   | 0                                       | -           |           | 0                                                                                                                                                                                                                                                                                                                                                                                                                                                                                                                                                                                                                                                                                                                                                                                                                                                                                                                                                                                                                                                                                                                                                                                                                                                                                                                                                                                                                                                                                                                                                                                                                                                                                                                                                                                                                                                                                                                                                                                                                                                                                                                              |          |
| Furniture and Equipment                                                                                                                                                                                                                                                                                                                                                                                                                                                                                                                                                                                                                                                                                                                                                                                                                                                                                                                                                                                                                                                                                                                                                                                                                                                                                                                                                                                                                                                                                                                                                                                                                                                                                                                                                                                                                                                                                                                                                                                                                                                                                                        | Other Infrastructure                                                                                                                                                                                                                                                                                                                                                                                                                                                                                                                                                                                                                                                                                                                                                                                                                                                                                                                                                                                                                                                                                                                                                                                                                                                                                                                                                                                                                                                                                                                                                                                                                                                                                                                                                                                                                                                                                                                                                                                                                                                                                                           | 12   | (673,450)                               | 0           | 0         | 0                                                                                                                                                                                                                                                                                                                                                                                                                                                                                                                                                                                                                                                                                                                                                                                                                                                                                                                                                                                                                                                                                                                                                                                                                                                                                                                                                                                                                                                                                                                                                                                                                                                                                                                                                                                                                                                                                                                                                                                                                                                                                                                              |          |
| Total Capital Expenditure                                                                                                                                                                                                                                                                                                                                                                                                                                                                                                                                                                                                                                                                                                                                                                                                                                                                                                                                                                                                                                                                                                                                                                                                                                                                                                                                                                                                                                                                                                                                                                                                                                                                                                                                                                                                                                                                                                                                                                                                                                                                                                      | Plant and Equipment                                                                                                                                                                                                                                                                                                                                                                                                                                                                                                                                                                                                                                                                                                                                                                                                                                                                                                                                                                                                                                                                                                                                                                                                                                                                                                                                                                                                                                                                                                                                                                                                                                                                                                                                                                                                                                                                                                                                                                                                                                                                                                            | 12   | (654,810)                               | 0           | 0         | 0                                                                                                                                                                                                                                                                                                                                                                                                                                                                                                                                                                                                                                                                                                                                                                                                                                                                                                                                                                                                                                                                                                                                                                                                                                                                                                                                                                                                                                                                                                                                                                                                                                                                                                                                                                                                                                                                                                                                                                                                                                                                                                                              |          |
| Total Capital Expenditure                                                                                                                                                                                                                                                                                                                                                                                                                                                                                                                                                                                                                                                                                                                                                                                                                                                                                                                                                                                                                                                                                                                                                                                                                                                                                                                                                                                                                                                                                                                                                                                                                                                                                                                                                                                                                                                                                                                                                                                                                                                                                                      |                                                                                                                                                                                                                                                                                                                                                                                                                                                                                                                                                                                                                                                                                                                                                                                                                                                                                                                                                                                                                                                                                                                                                                                                                                                                                                                                                                                                                                                                                                                                                                                                                                                                                                                                                                                                                                                                                                                                                                                                                                                                                                                                | 12   |                                         | 0           | o         | 0                                                                                                                                                                                                                                                                                                                                                                                                                                                                                                                                                                                                                                                                                                                                                                                                                                                                                                                                                                                                                                                                                                                                                                                                                                                                                                                                                                                                                                                                                                                                                                                                                                                                                                                                                                                                                                                                                                                                                                                                                                                                                                                              |          |
| Net Cash from Capital Activities   (9,342,588)   366,057   392,595   26,538                                                                                                                                                                                                                                                                                                                                                                                                                                                                                                                                                                                                                                                                                                                                                                                                                                                                                                                                                                                                                                                                                                                                                                                                                                                                                                                                                                                                                                                                                                                                                                                                                                                                                                                                                                                                                                                                                                                                                                                                                                                    |                                                                                                                                                                                                                                                                                                                                                                                                                                                                                                                                                                                                                                                                                                                                                                                                                                                                                                                                                                                                                                                                                                                                                                                                                                                                                                                                                                                                                                                                                                                                                                                                                                                                                                                                                                                                                                                                                                                                                                                                                                                                                                                                |      |                                         | (14,489)    | (13,513)  | 976                                                                                                                                                                                                                                                                                                                                                                                                                                                                                                                                                                                                                                                                                                                                                                                                                                                                                                                                                                                                                                                                                                                                                                                                                                                                                                                                                                                                                                                                                                                                                                                                                                                                                                                                                                                                                                                                                                                                                                                                                                                                                                                            |          |
| Capital Revenues         0         0         0         0         0         0         0         0         0         0         0         0         0         0         0         0         0         0         0         0         0         0         0         0         0         0         0         0         0         0         0         0         0         0         0         0         0         0         0         0         0         0         0         0         0         0         0         0         0         0         0         0         0         0         0         0         0         0         0         0         0         0         0         0         0         0         0         0         0         0         0         0         0         0         0         0         0         0         0         0         0         0         0         0         0         0         0         0         0         0         0         0         0         0         0         0         0         0         0         0         0         0         0         0         0                                                                                                                                                                                                                                                                                                                                                                                                                                                                                                                                                                                                                                                                                                                                                                                                                                                                                                                                                                                                                     |                                                                                                                                                                                                                                                                                                                                                                                                                                                                                                                                                                                                                                                                                                                                                                                                                                                                                                                                                                                                                                                                                                                                                                                                                                                                                                                                                                                                                                                                                                                                                                                                                                                                                                                                                                                                                                                                                                                                                                                                                                                                                                                                |      | , , , , , , , , , , , ,                 | , ,,,,,,,,, | ( = /5=5) | 3.0                                                                                                                                                                                                                                                                                                                                                                                                                                                                                                                                                                                                                                                                                                                                                                                                                                                                                                                                                                                                                                                                                                                                                                                                                                                                                                                                                                                                                                                                                                                                                                                                                                                                                                                                                                                                                                                                                                                                                                                                                                                                                                                            |          |
| Capital Revenues         0         0         0         0         0         0         0         0         0         0         0         0         0         0         0         0         0         0         0         0         0         0         0         0         0         0         0         0         0         0         0         0         0         0         0         0         0         0         0         0         0         0         0         0         0         0         0         0         0         0         0         0         0         0         0         0         0         0         0         0         0         0         0         0         0         0         0         0         0         0         0         0         0         0         0         0         0         0         0         0         0         0         0         0         0         0         0         0         0         0         0         0         0         0         0         0         0         0         0         0         0         0         0         0         0                                                                                                                                                                                                                                                                                                                                                                                                                                                                                                                                                                                                                                                                                                                                                                                                                                                                                                                                                                                                                     | Net Cash from Capital Activities                                                                                                                                                                                                                                                                                                                                                                                                                                                                                                                                                                                                                                                                                                                                                                                                                                                                                                                                                                                                                                                                                                                                                                                                                                                                                                                                                                                                                                                                                                                                                                                                                                                                                                                                                                                                                                                                                                                                                                                                                                                                                               |      | (9,342,588)                             | 366,057     | 392,595   | 26,538                                                                                                                                                                                                                                                                                                                                                                                                                                                                                                                                                                                                                                                                                                                                                                                                                                                                                                                                                                                                                                                                                                                                                                                                                                                                                                                                                                                                                                                                                                                                                                                                                                                                                                                                                                                                                                                                                                                                                                                                                                                                                                                         |          |
| Proceeds from New Debentures         0         0         0         0           Proceeds from Disposal of Assets         40,000         0         0         0           Self-Supporting Loan Principal         47,721         13,490         13,490         0           Transfer from Reserves         7         1,905,173         0         0         0           Net Cash from Financing Activities         1,992,894         13,490         13,490         0           Total Net Operating + Capital         (7,349,693)         379,547         406,084         26,538           Rate Revenue         6,187,580         6,187,580         6,187,580         0           Opening Funding Restricted Grants         469,183         469,183         469,183         0           Opening Funding Surplus         692,931         692,931         692,931         0         0.00%                                                                                                                                                                                                                                                                                                                                                                                                                                                                                                                                                                                                                                                                                                                                                                                                                                                                                                                                                                                                                                                                                                                                                                                                                                               | 200                                                                                                                                                                                                                                                                                                                                                                                                                                                                                                                                                                                                                                                                                                                                                                                                                                                                                                                                                                                                                                                                                                                                                                                                                                                                                                                                                                                                                                                                                                                                                                                                                                                                                                                                                                                                                                                                                                                                                                                                                                                                                                                            |      | , , , , , , , , , , , , , , , , , , , , | 2,2,23.     | -,        | ,                                                                                                                                                                                                                                                                                                                                                                                                                                                                                                                                                                                                                                                                                                                                                                                                                                                                                                                                                                                                                                                                                                                                                                                                                                                                                                                                                                                                                                                                                                                                                                                                                                                                                                                                                                                                                                                                                                                                                                                                                                                                                                                              |          |
| Proceeds from New Debentures         0         0         0         0           Proceeds from Disposal of Assets         40,000         0         0         0           Self-Supporting Loan Principal         47,721         13,490         13,490         0           Transfer from Reserves         7         1,905,173         0         0         0           Net Cash from Financing Activities         1,992,894         13,490         13,490         0           Total Net Operating + Capital         (7,349,693)         379,547         406,084         26,538           Rate Revenue         6,187,580         6,187,580         6,187,580         0           Opening Funding Restricted Grants         469,183         469,183         469,183         0           Opening Funding Surplus         692,931         692,931         692,931         0         0.00%                                                                                                                                                                                                                                                                                                                                                                                                                                                                                                                                                                                                                                                                                                                                                                                                                                                                                                                                                                                                                                                                                                                                                                                                                                               | Capital Revenues                                                                                                                                                                                                                                                                                                                                                                                                                                                                                                                                                                                                                                                                                                                                                                                                                                                                                                                                                                                                                                                                                                                                                                                                                                                                                                                                                                                                                                                                                                                                                                                                                                                                                                                                                                                                                                                                                                                                                                                                                                                                                                               |      |                                         |             |           |                                                                                                                                                                                                                                                                                                                                                                                                                                                                                                                                                                                                                                                                                                                                                                                                                                                                                                                                                                                                                                                                                                                                                                                                                                                                                                                                                                                                                                                                                                                                                                                                                                                                                                                                                                                                                                                                                                                                                                                                                                                                                                                                |          |
| Proceeds from Disposal of Assets         40,000         0         0         0           Self-Supporting Loan Principal         47,721         13,490         13,490         0         0.00%           Transfer from Reserves         7         1,905,173         0         0         0         0         0           Net Cash from Financing Activities         1,992,894         13,490         13,490         0         0         0         0         0         0         0         0         0         0         0         0         0         0         0         0         0         0         0         0         0         0         0         0         0         0         0         0         0         0         0         0         0         0         0         0         0         0         0         0         0         0         0         0         0         0         0         0         0         0         0         0         0         0         0         0         0         0         0         0         0         0         0         0         0         0         0         0         0         0         0         0         <                                                                                                                                                                                                                                                                                                                                                                                                                                                                                                                                                                                                                                                                                                                                                                                                                                                                                                                                                              | •                                                                                                                                                                                                                                                                                                                                                                                                                                                                                                                                                                                                                                                                                                                                                                                                                                                                                                                                                                                                                                                                                                                                                                                                                                                                                                                                                                                                                                                                                                                                                                                                                                                                                                                                                                                                                                                                                                                                                                                                                                                                                                                              |      | n                                       | n           | n         | n                                                                                                                                                                                                                                                                                                                                                                                                                                                                                                                                                                                                                                                                                                                                                                                                                                                                                                                                                                                                                                                                                                                                                                                                                                                                                                                                                                                                                                                                                                                                                                                                                                                                                                                                                                                                                                                                                                                                                                                                                                                                                                                              |          |
| Self-Supporting Loan Principal       47,721       13,490       13,490       0       0.00%         Transfer from Reserves       7       1,905,173       0       0       0       0         Net Cash from Financing Activities Total Net Operating + Capital       1,992,894       13,490       13,490       0       0         Rate Revenue       6,187,580       6,187,580       6,187,580       6,187,580       0       0         Opening Funding Restricted Grants       469,183       469,183       469,183       0       0         Opening Funding Surplus       692,931       692,931       692,931       0       0.00%                                                                                                                                                                                                                                                                                                                                                                                                                                                                                                                                                                                                                                                                                                                                                                                                                                                                                                                                                                                                                                                                                                                                                                                                                                                                                                                                                                                                                                                                                                     |                                                                                                                                                                                                                                                                                                                                                                                                                                                                                                                                                                                                                                                                                                                                                                                                                                                                                                                                                                                                                                                                                                                                                                                                                                                                                                                                                                                                                                                                                                                                                                                                                                                                                                                                                                                                                                                                                                                                                                                                                                                                                                                                |      | _                                       |             | -         | _                                                                                                                                                                                                                                                                                                                                                                                                                                                                                                                                                                                                                                                                                                                                                                                                                                                                                                                                                                                                                                                                                                                                                                                                                                                                                                                                                                                                                                                                                                                                                                                                                                                                                                                                                                                                                                                                                                                                                                                                                                                                                                                              |          |
| Transfer from Reserves         7         1,905,173         0         0         0           Net Cash from Financing Activities Total Net Operating + Capital         1,992,894         13,490         13,490         0           Rate Revenue         6,187,580         6,187,580         6,187,580         6,187,580         0           Opening Funding Restricted Grants         469,183         469,183         469,183         0           Opening Funding Surplus         692,931         692,931         692,931         0                                                                                                                                                                                                                                                                                                                                                                                                                                                                                                                                                                                                                                                                                                                                                                                                                                                                                                                                                                                                                                                                                                                                                                                                                                                                                                                                                                                                                                                                                                                                                                                               | -                                                                                                                                                                                                                                                                                                                                                                                                                                                                                                                                                                                                                                                                                                                                                                                                                                                                                                                                                                                                                                                                                                                                                                                                                                                                                                                                                                                                                                                                                                                                                                                                                                                                                                                                                                                                                                                                                                                                                                                                                                                                                                                              |      |                                         | -           | -         | -                                                                                                                                                                                                                                                                                                                                                                                                                                                                                                                                                                                                                                                                                                                                                                                                                                                                                                                                                                                                                                                                                                                                                                                                                                                                                                                                                                                                                                                                                                                                                                                                                                                                                                                                                                                                                                                                                                                                                                                                                                                                                                                              | 0.000/   |
| Net Cash from Financing Activities Total Net Operating + Capital     1,992,894     13,490     13,490     0       Rate Revenue     6,187,580     6,187,580     6,187,580     0       Opening Funding Restricted Grants     469,183     469,183     469,183       Opening Funding Surplus     692,931     692,931     692,931     0                                                                                                                                                                                                                                                                                                                                                                                                                                                                                                                                                                                                                                                                                                                                                                                                                                                                                                                                                                                                                                                                                                                                                                                                                                                                                                                                                                                                                                                                                                                                                                                                                                                                                                                                                                                              | ,, ,                                                                                                                                                                                                                                                                                                                                                                                                                                                                                                                                                                                                                                                                                                                                                                                                                                                                                                                                                                                                                                                                                                                                                                                                                                                                                                                                                                                                                                                                                                                                                                                                                                                                                                                                                                                                                                                                                                                                                                                                                                                                                                                           | _    |                                         | 13,490      | 13,490    | -                                                                                                                                                                                                                                                                                                                                                                                                                                                                                                                                                                                                                                                                                                                                                                                                                                                                                                                                                                                                                                                                                                                                                                                                                                                                                                                                                                                                                                                                                                                                                                                                                                                                                                                                                                                                                                                                                                                                                                                                                                                                                                                              | 0.00%    |
| Total Net Operating + Capital (7,349,693) 379,547 406,084 26,538  Rate Revenue 6,187,580 6,187,580 6,187,580 0  Opening Funding Restricted Grants 469,183 469,183 469,183 0  Opening Funding Surplus 692,931 692,931 0 0.00%                                                                                                                                                                                                                                                                                                                                                                                                                                                                                                                                                                                                                                                                                                                                                                                                                                                                                                                                                                                                                                                                                                                                                                                                                                                                                                                                                                                                                                                                                                                                                                                                                                                                                                                                                                                                                                                                                                   |                                                                                                                                                                                                                                                                                                                                                                                                                                                                                                                                                                                                                                                                                                                                                                                                                                                                                                                                                                                                                                                                                                                                                                                                                                                                                                                                                                                                                                                                                                                                                                                                                                                                                                                                                                                                                                                                                                                                                                                                                                                                                                                                | 7    |                                         | 0           | 0         | 0                                                                                                                                                                                                                                                                                                                                                                                                                                                                                                                                                                                                                                                                                                                                                                                                                                                                                                                                                                                                                                                                                                                                                                                                                                                                                                                                                                                                                                                                                                                                                                                                                                                                                                                                                                                                                                                                                                                                                                                                                                                                                                                              |          |
| Rate Revenue 6,187,580 6,187,580 0 Opening Funding Restricted Grants 469,183 469,183 469,183 Opening Funding Surplus 692,931 692,931 0 0.00%                                                                                                                                                                                                                                                                                                                                                                                                                                                                                                                                                                                                                                                                                                                                                                                                                                                                                                                                                                                                                                                                                                                                                                                                                                                                                                                                                                                                                                                                                                                                                                                                                                                                                                                                                                                                                                                                                                                                                                                   |                                                                                                                                                                                                                                                                                                                                                                                                                                                                                                                                                                                                                                                                                                                                                                                                                                                                                                                                                                                                                                                                                                                                                                                                                                                                                                                                                                                                                                                                                                                                                                                                                                                                                                                                                                                                                                                                                                                                                                                                                                                                                                                                |      |                                         |             |           | 0                                                                                                                                                                                                                                                                                                                                                                                                                                                                                                                                                                                                                                                                                                                                                                                                                                                                                                                                                                                                                                                                                                                                                                                                                                                                                                                                                                                                                                                                                                                                                                                                                                                                                                                                                                                                                                                                                                                                                                                                                                                                                                                              |          |
| Opening Funding Restricted Grants         469,183         469,183         469,183         0           Opening Funding Surplus         692,931         692,931         692,931         0         0.00%                                                                                                                                                                                                                                                                                                                                                                                                                                                                                                                                                                                                                                                                                                                                                                                                                                                                                                                                                                                                                                                                                                                                                                                                                                                                                                                                                                                                                                                                                                                                                                                                                                                                                                                                                                                                                                                                                                                          | Total Net Operating + Capital                                                                                                                                                                                                                                                                                                                                                                                                                                                                                                                                                                                                                                                                                                                                                                                                                                                                                                                                                                                                                                                                                                                                                                                                                                                                                                                                                                                                                                                                                                                                                                                                                                                                                                                                                                                                                                                                                                                                                                                                                                                                                                  |      | (7,349,693)                             | 379,547     | 406,084   | 26,538                                                                                                                                                                                                                                                                                                                                                                                                                                                                                                                                                                                                                                                                                                                                                                                                                                                                                                                                                                                                                                                                                                                                                                                                                                                                                                                                                                                                                                                                                                                                                                                                                                                                                                                                                                                                                                                                                                                                                                                                                                                                                                                         |          |
| Opening Funding Restricted Grants         469,183         469,183         469,183         0           Opening Funding Surplus         692,931         692,931         692,931         0         0.00%                                                                                                                                                                                                                                                                                                                                                                                                                                                                                                                                                                                                                                                                                                                                                                                                                                                                                                                                                                                                                                                                                                                                                                                                                                                                                                                                                                                                                                                                                                                                                                                                                                                                                                                                                                                                                                                                                                                          |                                                                                                                                                                                                                                                                                                                                                                                                                                                                                                                                                                                                                                                                                                                                                                                                                                                                                                                                                                                                                                                                                                                                                                                                                                                                                                                                                                                                                                                                                                                                                                                                                                                                                                                                                                                                                                                                                                                                                                                                                                                                                                                                |      |                                         |             |           |                                                                                                                                                                                                                                                                                                                                                                                                                                                                                                                                                                                                                                                                                                                                                                                                                                                                                                                                                                                                                                                                                                                                                                                                                                                                                                                                                                                                                                                                                                                                                                                                                                                                                                                                                                                                                                                                                                                                                                                                                                                                                                                                |          |
| Opening Funding Surplus         692,931         692,931         692,931         0         0.00%                                                                                                                                                                                                                                                                                                                                                                                                                                                                                                                                                                                                                                                                                                                                                                                                                                                                                                                                                                                                                                                                                                                                                                                                                                                                                                                                                                                                                                                                                                                                                                                                                                                                                                                                                                                                                                                                                                                                                                                                                                | Rate Revenue                                                                                                                                                                                                                                                                                                                                                                                                                                                                                                                                                                                                                                                                                                                                                                                                                                                                                                                                                                                                                                                                                                                                                                                                                                                                                                                                                                                                                                                                                                                                                                                                                                                                                                                                                                                                                                                                                                                                                                                                                                                                                                                   |      | 6,187,580                               | 6,187,580   | 6,187,580 | 0                                                                                                                                                                                                                                                                                                                                                                                                                                                                                                                                                                                                                                                                                                                                                                                                                                                                                                                                                                                                                                                                                                                                                                                                                                                                                                                                                                                                                                                                                                                                                                                                                                                                                                                                                                                                                                                                                                                                                                                                                                                                                                                              |          |
| Opening Funding Surplus         692,931         692,931         692,931         0         0.00%                                                                                                                                                                                                                                                                                                                                                                                                                                                                                                                                                                                                                                                                                                                                                                                                                                                                                                                                                                                                                                                                                                                                                                                                                                                                                                                                                                                                                                                                                                                                                                                                                                                                                                                                                                                                                                                                                                                                                                                                                                | Opening Funding Restricted Grants                                                                                                                                                                                                                                                                                                                                                                                                                                                                                                                                                                                                                                                                                                                                                                                                                                                                                                                                                                                                                                                                                                                                                                                                                                                                                                                                                                                                                                                                                                                                                                                                                                                                                                                                                                                                                                                                                                                                                                                                                                                                                              |      | 469,183                                 | 469,183     | 469,183   | 0                                                                                                                                                                                                                                                                                                                                                                                                                                                                                                                                                                                                                                                                                                                                                                                                                                                                                                                                                                                                                                                                                                                                                                                                                                                                                                                                                                                                                                                                                                                                                                                                                                                                                                                                                                                                                                                                                                                                                                                                                                                                                                                              |          |
|                                                                                                                                                                                                                                                                                                                                                                                                                                                                                                                                                                                                                                                                                                                                                                                                                                                                                                                                                                                                                                                                                                                                                                                                                                                                                                                                                                                                                                                                                                                                                                                                                                                                                                                                                                                                                                                                                                                                                                                                                                                                                                                                |                                                                                                                                                                                                                                                                                                                                                                                                                                                                                                                                                                                                                                                                                                                                                                                                                                                                                                                                                                                                                                                                                                                                                                                                                                                                                                                                                                                                                                                                                                                                                                                                                                                                                                                                                                                                                                                                                                                                                                                                                                                                                                                                |      |                                         |             |           | -                                                                                                                                                                                                                                                                                                                                                                                                                                                                                                                                                                                                                                                                                                                                                                                                                                                                                                                                                                                                                                                                                                                                                                                                                                                                                                                                                                                                                                                                                                                                                                                                                                                                                                                                                                                                                                                                                                                                                                                                                                                                                                                              | 0.00%    |
|                                                                                                                                                                                                                                                                                                                                                                                                                                                                                                                                                                                                                                                                                                                                                                                                                                                                                                                                                                                                                                                                                                                                                                                                                                                                                                                                                                                                                                                                                                                                                                                                                                                                                                                                                                                                                                                                                                                                                                                                                                                                                                                                |                                                                                                                                                                                                                                                                                                                                                                                                                                                                                                                                                                                                                                                                                                                                                                                                                                                                                                                                                                                                                                                                                                                                                                                                                                                                                                                                                                                                                                                                                                                                                                                                                                                                                                                                                                                                                                                                                                                                                                                                                                                                                                                                |      |                                         |             |           | 26,538                                                                                                                                                                                                                                                                                                                                                                                                                                                                                                                                                                                                                                                                                                                                                                                                                                                                                                                                                                                                                                                                                                                                                                                                                                                                                                                                                                                                                                                                                                                                                                                                                                                                                                                                                                                                                                                                                                                                                                                                                                                                                                                         |          |