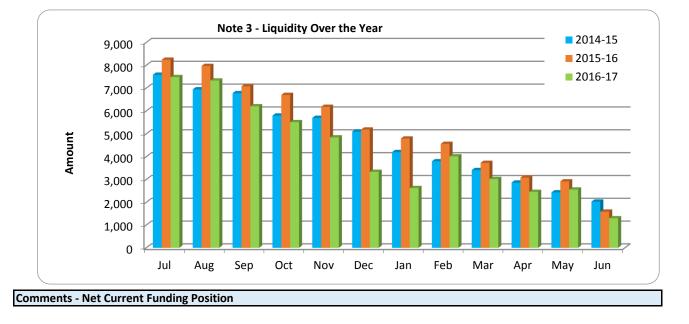

#### SHIRE OF DENMARK STATEMENT OF FINANCIAL ACTIVITY (Statutory Reporting Program) For the period ending 30 June 2017

| Note         bodget         bodget <th></th> <th></th> <th></th> <th>YTD</th> <th>YTD</th> <th>Var. \$</th> <th>Var.%</th>                                                                                                                                                                                                                                                                                                                                                                                                                                                                                                                                                                                                                                                                                                                                                                                                                                                                                                                                                                                                                                                                                                                   |                                  |            |                                       | YTD                                   | YTD          | Var. \$                                  | Var.%                                   |
|----------------------------------------------------------------------------------------------------------------------------------------------------------------------------------------------------------------------------------------------------------------------------------------------------------------------------------------------------------------------------------------------------------------------------------------------------------------------------------------------------------------------------------------------------------------------------------------------------------------------------------------------------------------------------------------------------------------------------------------------------------------------------------------------------------------------------------------------------------------------------------------------------------------------------------------------------------------------------------------------------------------------------------------------------------------------------------------------------------------------------------------------------------------------------------------------------------------------------------------------------------------------------------------------------------------------------------------------------------------------------------------------------------------------------------------------------------------------------------------------------------------------------------------------------------------------------------------------------------------------------------------------------------------------------------------------------------------------------------------------------------------------------------------------------------------------------------------------------------------------------------------------------------------------------------------------------------------------------------------------------------------------------------------------------------------------------------------------------------------------------------------------------------------------------------------------------------------------------------------------------------------------------------------------------------------------------------------------------------------------------------------------------------------------------------------------------------------------------------------------------------------------------|----------------------------------|------------|---------------------------------------|---------------------------------------|--------------|------------------------------------------|-----------------------------------------|
| Operating Revenues<br>Governance<br>General Purpose Funding - Rates         s         s         s         s         s         s         s         s         s         s         s         s         s         s         s         s         s         s         s         s         s         s         s         s         s         s         s         s         s         s         s         s         s         s         s         s         s         s         s         s         s         s         s         s         s         s         s         s         s         s         s         s         s         s         s         s         s         s         s         s         s         s         s         s         s         s         s         s         s         s         s         s         s         s         s         s         s         s         s         s         s         s         s         s         s         s         s         s         s         s         s         s         s         s         s         s         s         s         s         s         s         s         s                                                                                                                                                                                                                                                                                                                                                                                                                                                                                                                                                                                                                                                                                                                                                                                                                                                                                                                                                                                                                                                                                                                                                                                                                                                                                                                                                                                  |                                  |            | Revised Annual                        |                                       |              | (b)-(a)                                  | (b)-(a)/(a)                             |
| Governance<br>General Purpose Funding - Bate<br>Mousing         (1) 41,48,69         (1) 42,40         (1) 42,40         (1) 42,40         (1) 42,40         (1) 42,40         (1) 42,40         (1) 42,40         (1) 42,40         (1) 42,40         (1) 42,40         (1) 42,40         (1) 42,40         (1) 42,40         (1) 42,40         (1) 42,40         (1) 42,40         (1) 42,40         (1) 42,40         (1) 42,40         (1) 42,40         (1) 42,40         (1) 42,40         (1) 42,40         (1) 42,40         (1) 42,40         (1) 42,40         (1) 42,40         (1) 42,40         (1) 42,40         (1) 42,40         (1) 42,40         (1) 42,40         (1) 42,40         (1) 42,40         (1) 42,40         (1) 42,40         (1) 42,40         (1) 42,40         (1) 42,40         (1) 42,40         (1) 42,40         (1) 42,40         (1) 42,40         (1) 42,40         (1) 42,40         (1) 42,40         (1) 42,40         (1) 42,40         (1) 42,40         (1) 42,40         (1) 42,40         (1) 42,40         (1) 42,40         (1) 42,40         (1) 42,40         (1) 42,40         (1) 42,40         (1) 42,40         (1) 42,40         (1) 42,40         (1) 42,40         (1) 42,40         (1) 42,40         (1) 42,40         (1) 42,40         (1) 42,40         (1) 42,40         (1) 42,40         (1) 42,40         (1) 42,40         (1) 42,40         (1) 42,40                                                                                                                                                                                                                                                                                                                                                                                                                                                                                                                                                                                                                                                                                                                                                                                                                                                                                                                                                                                                                                                                                               |                                  | Note       |                                       |                                       |              |                                          |                                         |
| General Purpose Funding - Nates         5s         1.414,869         1.940,0044         [25, 17]         [27, 12]         [27, 16]         [15, 15]         [15, 15]         [15, 15]         [15, 15]         [15, 15]         [15, 15]         [15, 15]         [15, 15]         [15, 15]         [15, 15]         [15, 15]         [15, 15]         [15, 15]         [15, 15]         [15, 15]         [15, 15]         [15, 15]         [15, 15]         [15, 15]         [15, 15]         [15, 15]         [15, 15]         [15, 15]         [15, 15]         [15, 15]         [15, 15]         [15, 15]         [15, 15]         [15, 15]         [15, 15]         [15, 15]         [15, 15]         [15, 15]         [15, 15]         [15, 15]         [15, 15]         [15, 15]         [16, 15]         [16, 15]         [15, 15]         [16, 15]         [16, 15]         [16, 15]         [15, 15]         [17, 15]         [17, 15]         [17, 15]         [17, 15]         [17, 15]         [17, 15]         [17, 15]         [17, 15]         [17, 15]         [17, 15]         [17, 15]         [17, 15]         [17, 15]         [17, 15]         [17, 15]         [17, 15]         [17, 15]         [17, 15]         [17, 15]         [17, 15]         [17, 15]         [17, 15]         [17, 15]         [17, 15]         [17, 15]         [17, 15]         [                                                                                                                                                                                                                                                                                                                                                                                                                                                                                                                                                                                                                                                                                                                                                                                                                                                                                                                                                                                                                                                                                                                                         |                                  |            |                                       |                                       |              |                                          |                                         |
| Law, Order and Public Safety         1.071.442         1.071.442         1.071.442         1.071.442         1.071.442         1.071.442         1.071.442         1.071.442         1.071.442         1.071.442         1.071.442         1.071.442         1.071.442         1.071.442         1.071.442         1.071.442         1.071.442         1.071.442         1.071.442         1.071.442         1.071.442         1.071.442         1.071.442         1.071.442         1.071.442         1.071.442         1.071.442         1.071.442         1.071.442         1.071.442         1.071.442         1.071.442         1.071.442         1.071.442         1.071.442         1.071.442         1.071.442         1.071.442         1.071.442         1.071.442         1.071.442         1.071.442         1.071.442         1.071.442         1.071.442         1.071.442         1.071.442         1.071.442         1.071.442         1.071.442         1.071.442         1.071.442         1.071.442         1.071.442         1.071.442         1.071.442         1.071.442         1.071.442         1.071.442         1.071.442         1.071.442         1.071.442         1.071.442         1.071.442         1.071.442         1.071.442         1.071.442         1.071.442         1.071.442         1.071.442         1.071.442         1.071.442         1.071.442         1.071.                                                                                                                                                                                                                                                                                                                                                                                                                                                                                                                                                                                                                                                                                                                                                                                                                                                                                                                                                                                                                                                                                                              |                                  | 5a         | -                                     |                                       |              |                                          |                                         |
| Education and Verl´are<br>Housing<br>Community Amenities<br>Recreation and Culture<br>Transport<br>Governance<br>Governance<br>Governance<br>Governance<br>Governance<br>Governance<br>Governance<br>Governance<br>Governance<br>Governance<br>Governance<br>Governance<br>Governance<br>Governance<br>Governance<br>Governance<br>Governance<br>Governance<br>Governance<br>Governance<br>Governance<br>Governance<br>Governance<br>Governance<br>Governance<br>Governance<br>Governance<br>Governance<br>Governance<br>Governance<br>Governance<br>Governance<br>Governance<br>Governance<br>Governance<br>Governance<br>Governance<br>Governance<br>Governance<br>Governance<br>Governance<br>Governance<br>Governance<br>Governance<br>Governance<br>Governance<br>Governance<br>Governance<br>Governance<br>Governance<br>Governance<br>Governance<br>Governance<br>Governance<br>Governance<br>Governance<br>Governance<br>Governance<br>Governance<br>Governance<br>Governance<br>Governance<br>Governance<br>Governance<br>Governance<br>Governance<br>Governance<br>Governance<br>Governance<br>Governance<br>Governance<br>Governance<br>Governance<br>Governance<br>Governance<br>Governance<br>Governance<br>Governance<br>Governance<br>Governance<br>Governance<br>Governance<br>Governance<br>Governance<br>Governance<br>Governance<br>Governance<br>Governance<br>Governance<br>Governance<br>Governance<br>Governance<br>Governance<br>Governance<br>Governance<br>Governance<br>Governance<br>Governance<br>Governance<br>Governance<br>Governance<br>Governance<br>Governance<br>Governance<br>Governance<br>Governance<br>Governance<br>Governance<br>Governance<br>Governance<br>Governance<br>Governance<br>Governance<br>Governance<br>Governance<br>Governance<br>Governance<br>Governance<br>Governance<br>Governance<br>Governance<br>Governance<br>Governance<br>Governance<br>Governance<br>Governance<br>Governance<br>Governance<br>Governance<br>Governance<br>Governance<br>Governance<br>Governance<br>Governance<br>Governance<br>Governance<br>Governance<br>Governance<br>Governance<br>Governance<br>Governance<br>Governance<br>Governance<br>Governance<br>Governance<br>Governance<br>Governance<br>Governance<br>Governance<br>Governance<br>Governance<br>Governance<br>Governance<br>Governance<br>Governance<br>Governance<br>Governance<br>Governance<br>Governance<br>Governance<br>Governance<br>Governance<br>Governance<br>G                                             |                                  |            |                                       |                                       |              |                                          |                                         |
| Housing<br>Community Amenities         8,250         8,250         4,965         (32,251)         (32,251)         (32,251)         (32,251)         (32,251)         (32,251)         (32,251)         (32,251)         (32,251)         (32,251)         (32,251)         (32,251)         (32,251)         (32,251)         (32,251)         (32,251)         (32,251)         (32,251)         (32,251)         (32,251)         (32,251)         (32,251)         (32,251)         (32,251)         (32,251)         (32,251)         (32,251)         (32,251)         (32,251)         (32,251)         (32,251)         (32,251)         (32,251)         (32,251)         (32,251)         (33,252)         (33,352)         (33,352)         (33,352)         (33,352)         (33,352)         (33,352)         (33,352)         (33,352)         (34,361)         (33,352)         (34,361)         (33,352)         (34,361)         (34,361)         (33,352)         (34,361)         (34,361)         (35,352)         (34,361)         (35,352)         (34,361)         (35,362)         (34,361)         (35,362)         (34,361)         (35,362)         (34,361)         (35,362)         (32,212)         (36,361)         (36,361)         (36,361)         (36,361)         (36,361)         (36,361)         (36,361)         (36,361)         (36,361) <td>Health</td> <td></td> <td>40,052</td> <td>40,052</td> <td>42,766</td> <td>2,714</td> <td>6.78%</td>                                                                                                                                                                                                                                                                                                                                                                                                                                                                                                                                                                                                                                                                                                                                                                                                                                                                                                                                                                                                                                 | Health                           |            | 40,052                                | 40,052                                | 42,766       | 2,714                                    | 6.78%                                   |
| Community Amenities         1.563,046         1.524,046         1.519,051         (2.319)         (2.319)           Recreation and Cuture         1.479,465         1.429,465         1.429,465         (1.249,915)         (2.319)           Commic Services         Total Operating Revenue         0.777,817         7.177,817         7.1818,521         40,704         2.29,604           Operating Expense         5.9         (661,076)         (661,076)         (591,939)         (663,837)         (1.152,80)         (1.152,80)         (1.152,80)         (2.618)           Caverance         5.9         (661,076)         (661,076)         (591,939)         (66,63)         (1.11,476)         (8.198)           Caverance         5.9         (1.60,426)         (1.36,0426)         (1.36,0426)         (1.471,902)         (11,1476)         (8.198)           Caverance         5.9         (1.512,512)         (2.31,6725)         (2.32,813)         (1.61,618)         (0.0748)           Conunity Amenities         (2.316,725)         (2.316,725)         (2.32,813)         (1.61,818)         (0.034)           Conunity Amenities         (1.912,618)         (1.912,618)         (9.647)         (7.424)         (1.912,618)         (1.912,618)         (1.912,618)         (1.912,618)         (1.91                                                                                                                                                                                                                                                                                                                                                                                                                                                                                                                                                                                                                                                                                                                                                                                                                                                                                                                                                                                                                                                                                                                                                                                       |                                  |            | -                                     |                                       | -            |                                          |                                         |
| Recreation and Culture<br>Transport         1,429,465         1,429,465         1,429,465         1,429,487         (1,158)           Commits Services<br>Other Property and Services<br>Total Operating Revenue<br>Covernance         5a         (661,076)         (661,076)         (591,393)         69,683         10.54%           Covernance         5a         (661,076)         (661,076)         (651,076)         (643,437)         (11,1528)         (2,616)           Luw, Order and Welfare         5a         (11,363,426)         (14,1909)         (443,909)         (441,909)         (453,437)         (11,1528)         (2,616)           Health         (279,890)         (279,890)         (255,139)         (1,65,155)         (104,943)         (61,212)         (2,88,310)         (0,346)           Community Amenities         5a         (2,316,732)         (2,317,732)         (2,347,732)         (2,38,300)         (5,449,300)         (2,38,300)         (5,449,300)         (1,48,300)         (0,366,476)         (73,742)         7.48%         (2,316,323)         (1,324,313)         (0,344)         (0,212,233)         (1,212,310)         (1,212,310)         (1,212,310)         (1,212,310)         (1,212,310)         (1,212,310)         (1,212,310)         (1,214,310)         (1,214,310)         (1,214,310)         (1,214,310)         (1,214,                                                                                                                                                                                                                                                                                                                                                                                                                                                                                                                                                                                                                                                                                                                                                                                                                                                                                                                                                                                                                                                                                                                        | 5                                |            | -                                     |                                       | -            | 1 A. |                                         |
| Transport         1,777,817         1,818,521         40,704         2.294           Comomic Services         741,606         741,606         764,029         22,604         3,05%           Operating Expense         5a         661,076         (661,076)         (591,393)         66,83         10,54%           Governance         5a         (661,076)         (641,070)         (591,393)         (6,83)         10,54%           Cay Card and Public Safety         5a         (1,360,426)         (1,360,426)         (1,471,902)         (111,476)         (8,19%)           Education and Welfare         (228,2911)         (228,2911)         (228,2913)         (16,188)         (0,74%)           Community Amenities         (5,199,973)         (5,195,973)         (5,285,399)         (2,382,913)         (16,188)         (0,74%)           Community Amenities         5a         (5,199,973)         (5,199,973)         (5,479,973)         (2,38,204)         (5,465)           Contic Services         5a         (1,012,618)         (1,012,618)         (1,012,618)         (1,012,618)         (1,012,618)         (1,012,618)         (1,012,618)         (1,012,618)         (1,012,618)         (1,012,618)         (1,012,618)         (1,012,618)         (1,012,618)         (1,012,618)                                                                                                                                                                                                                                                                                                                                                                                                                                                                                                                                                                                                                                                                                                                                                                                                                                                                                                                                                                                                                                                                                                                                                                                                 |                                  |            |                                       |                                       |              |                                          |                                         |
| Economic Services<br>Other Property and Services<br>Total Operating Revenue<br>Operating Expense<br>Governance         741,608         7741,608         7742,22         22,604         3.05%           Operating Expense<br>Governance         5a         (661,076)         (591,933)         69,683         10.54%           Law, Order and Public Safety         5a         (661,076)         (651,076)         (643,047)         (11,12,28)         (2,616)           Law, Order and Public Safety         5a         (661,076)         (13,60,426)         (1,471,900)         (11,14,76)         (2,63,093)         (1,579         6,006           Community Amenities         (2,285,399)         (2,285,329)         (2,285,329)         (2,585,399)         (2,585,399)         (2,585,399)         (2,585,399)         (2,585,399)         (2,585,399)         (2,585,399)         (2,585,399)         (2,316,372)         (2,316,372)         (2,316,372)         (2,316,372)         (2,316,372)         (2,316,372)         (2,316,372)         (2,316,372)         (2,316,372)         (2,316,372)         (2,316,372)         (2,316,372)         (2,316,372)         (2,316,372)         (2,316,372)         (2,316,372)         (2,316,372)         (2,316,372)         (2,316,372)         (2,316,372)         (2,316,372)         (2,316,372)         (2,316,372)         (2,316,372)         (2,316,372)         (2,31                                                                                                                                                                                                                                                                                                                                                                                                                                                                                                                                                                                                                                                                                                                                                                                                                                                                                                                                                                                                                                                                                  |                                  |            |                                       |                                       |              | · · · · · · · · · · · · · · · · · · ·    | 1 ( ) ( ) ( ) ( ) ( ) ( ) ( ) ( ) ( ) ( |
| Other Property and Services<br>Total Operating Revenue         205,216         207,169         953         0.468           Operating Expense<br>Governance<br>General Purpose Funding<br>Law, Order and Public Safety         5a         206,61,076         (591,393)         69,683         10.54%           General Purpose Funding<br>Law, Order and Public Safety         5a         (144,1909)         (444,1909)         (444,1909)         (444,1909)         (444,1909)         (444,1909)         (444,1909)         (444,1909)         (444,1909)         (444,1909)         (444,1909)         (444,1909)         (444,1909)         (444,1909)         (444,1909)         (444,1909)         (444,1909)         (444,1909)         (444,1909)         (444,1909)         (444,1909)         (444,1909)         (444,1909)         (44,1909)         (44,1909)         (44,1909)         (44,1909)         (44,1909)         (44,1909)         (44,1909)         (44,1909)         (44,1909)         (44,1909)         (44,1909)         (44,1909)         (44,1909)         (45,191)         (11,176)         (8,193)         (0,178)           Commity Amenites         (2,285,399)         (2,594,393)         (2,319,723)         (2,316,725)         (2,32,329)         (2,316,725)         (2,316,725)         (2,316,725)         (2,316,725)         (2,316,725)         (2,316,725)         (2,316,725)         (2,316,725) </td <td>•</td> <td></td> <td></td> <td></td> <td></td> <td></td> <td></td>                                                                                                                                                                                                                                                                                                                                                                                                                                                                                                                                                                                                                                                                                                                                                                                                                                                                                                                                                                                                | •                                |            |                                       |                                       |              |                                          |                                         |
| Operating Expense         Sa         (661,076)         (591,393)         69,683         10.54%           Governance         General Purpose Funding         Sa         (1,360,426)         (1,471,902)         (443,909)         (443,909)         (443,909)         (443,909)         (433,437)         (11,476)         (8,198)           Capacity Constraints         (282,911)         (282,911)         (282,900)         (279,809)         (26,309)         (6,188)         (0,79%)         (6,343)         (6,188)         (0,79%)         (23,352,913)         (16,188)         (0,79%)         (23,329,13)         (16,188)         (0,34%)         (12,23,63,399)         (23,23,2913)         (16,188)         (0,34%)         (12,23,63,379)         (14,717,048)         (12,23,32)         (23,23,2913)         (16,188)         (0,34%)         (13,26,73)         (23,23,2913)         (16,183)         (0,34%)         (13,26,73)         (14,534,375)         (14,514,375)         (14,514,375)         (14,517,37)         (14,517,37)         (14,77,048)         (182,673)         (10,00,08)         (110,00,08)         (12,219)         (0,00%)         (12,219)         (0,00%)         (12,219)         (0,00%)         (12,319)         (10,00,08)         (12,319)         (10,00,08)         (12,319)         (10,00,08)         (12,319)         (10,00,08) <td>Other Property and Services</td> <td></td> <td>206,216</td> <td></td> <td>207,169</td> <td>953</td> <td>0.46%</td>                                                                                                                                                                                                                                                                                                                                                                                                                                                                                                                                                                                                                                                                                                                                                                                                                                                                                                                                                                                                           | Other Property and Services      |            | 206,216                               |                                       | 207,169      | 953                                      | 0.46%                                   |
| Governance         5a         (661,076)         (591,933)         69,683         10.54%           General Purpose Funding         5a         (641,076)         (11,360,426)         (1,471,902)         (111,476)         (8,19%)           Health         (279,890)         (2279,890)         (263,093)         16,797         6.00%           Community Amentities         (28,191)         (28,101)         (28,101)         (28,101)         (28,101)         (28,101)         (28,101)         (28,101)         (28,101)         (28,101)         (28,101)         (28,101)         (28,101)         (28,101)         (28,101)         (28,101)         (28,101)         (28,101)         (28,101)         (28,101)         (28,101)         (28,101)         (28,101)         (28,101)         (28,101)         (28,101)         (28,101)         (28,101)         (28,101)         (28,101)         (28,101)         (28,101)         (28,101)         (28,101)         (28,101)         (28,101)         (28,101)         (28,101)         (28,101)         (28,101)         (28,101)         (28,101)         (28,101)         (28,101)         (28,101)         (28,101)         (28,101)         (28,101)         (28,101)         (28,101)         (28,11)         (28,11)         (28,11)         (28,11)         (28,11)         (                                                                                                                                                                                                                                                                                                                                                                                                                                                                                                                                                                                                                                                                                                                                                                                                                                                                                                                                                                                                                                                                                                                                                                          | Total Operating Revenue          |            | 8,333,523                             | 8,333,524                             | 8,853,408    | 519,884                                  |                                         |
| General Purpose Funding<br>Law, Order and Public Safety         5a         (141,909)         (441,909)         (453,437)         (11,522)         (2.615)           Law, Order and Public Safety         5a         (1,360,426)         (1,47,902)         (11,476)         (8.198)           Education and Welfare         (279,890)         (229,890)         (229,890)         (239,891)         (280,911)         (281,018)         (181,525)         (16,515)         (104,943)         (6,122)         (6,638)           Community Amenities         (2,316,725)         (2,316,725)         (2,316,725)         (2,316,725)         (2,316,725)         (2,316,725)         (2,316,725)         (2,316,725)         (2,316,725)         (2,316,725)         (2,316,725)         (2,316,725)         (2,316,725)         (2,316,725)         (2,316,725)         (2,316,725)         (2,316,725)         (2,316,725)         (2,316,725)         (2,316,725)         (2,316,725)         (2,316,725)         (2,316,725)         (2,316,725)         (2,316,725)         (2,316,725)         (2,316,725)         (2,316,725)         (2,316,725)         (2,316,725)         (2,316,725)         (1,453,43,75)         (1,41,768)         (1,210,310)         (100,00%)         (10,00%)         (12,319)         (10,00%)         (12,319)         (10,00%)         (12,319)         (10,00%)         (12,31                                                                                                                                                                                                                                                                                                                                                                                                                                                                                                                                                                                                                                                                                                                                                                                                                                                                                                                                                                                                                                                                                                        |                                  |            |                                       |                                       | (70) 000     |                                          |                                         |
| Law, Order and Public Safety       5a       (1,360,426)       (1,471,902)       (11,1476)       (21,3890)         Health       (279,890)       (222,911)       (282,911)       (282,911)       (282,911)       (282,911)       (282,911)       (282,911)       (282,911)       (282,911)       (282,911)       (282,911)       (282,911)       (281,725)       (2,316,725)       (2,316,725)       (2,316,725)       (2,316,725)       (2,316,725)       (2,316,725)       (2,316,725)       (2,316,725)       (2,316,725)       (2,316,725)       (2,316,725)       (2,316,725)       (2,316,725)       (2,316,725)       (2,316,725)       (2,316,725)       (2,316,725)       (2,316,725)       (2,316,725)       (2,316,725)       (2,316,725)       (2,316,725)       (2,312,733)       (1,45,34,375)       (1,41,716,902)       (1,61,55)       (1,09,934)       (1,21,618)       (0,0005)         Conomic Services       Total Operating Expenditure       5a       5,144,378       5,144,378       5,457,320       312,942       6.08%       0,005%         Adjust (Profit)/Loss on Asset Disposal       1a       163,792       163,792       0       0.00%         Adjust (Profit)/Loss on Asset Disposal       1a       163,792       (1,62,713)       (1,78,176)       (7,47%)         Land and Buildings       12                                                                                                                                                                                                                                                                                                                                                                                                                                                                                                                                                                                                                                                                                                                                                                                                                                                                                                                                                                                                                                                                                                                                                                                              |                                  | 5a         | 1 1 1 1 1 1 1 1 1 1 1 1 1 1 1 1 1 1 1 | 1 1 1 1 1 1 1 1 1 1 1 1 1 1 1 1 1 1 1 |              |                                          |                                         |
| Health       (279,890)       (223,991)       (263,093)       16,797       6.00%         Education and Welfare       (282,991)       (282,991)       (281,018)       1,893       0.67%         Recreation and Culture       (2,316,725)       (2,316,725)       (2,32,911)       (283,994)       (3,833)       (0,034%)         Recreation and Culture       (5,155,973)       (5,155,973)       (5,479,877)       (283,904)       (5,833)       (0,248)         Commit Services       (10,12,618)       (10,12,618)       (10,26,876)       75,742       7,48%         Other Property and Services       5a       (5,144,378)       (14,543,275)       (14,717,048)       (182,673)         Adjust Provisions and Accruals       5a       (5,144,378)       (14,43,78)       5,457,320       (12,219)       (100,00%)         Adjust Provisions and Accruals       5a       (322,328)       (322,328)       (222,229)       (222,328)       (12,219)       (100,00%)         Itana and Buildings       12       (1,755,651)       (1,757,663)       (1,896,284)       (286,137)       (3,864)       6,44%         Parks, Garden and Reserves       12       (10,46,137)       (1,464,899)       (24,252)       (322,328)       (232,328)       (232,328)       (232,328)       (                                                                                                                                                                                                                                                                                                                                                                                                                                                                                                                                                                                                                                                                                                                                                                                                                                                                                                                                                                                                                                                                                                                                                                                                                                           |                                  | 50         |                                       | 1 1 1 1 1 1 1 1 1 1 1 1 1 1 1 1 1 1 1 |              |                                          | · · · · · ·                             |
| Education and Welfare       (282,911)       (282,911)       (282,911)       (282,911)       (282,911)       (282,911)       (282,911)       (282,911)       (282,911)       (282,912)       (161,6155)       (104,943)       61,212       36.84%         Community Amenities       (2,516,725)       (2,516,725)       (2,547,839)       (2,583,999)       (2,583,999)       (2,583,999)       (2,583,999)       (2,583,999)       (2,583,999)       (2,583,999)       (2,583,999)       (2,583,991)       (2,583,991)       (2,583,991)       (2,583,991)       (2,583,991)       (2,583,991)       (2,583,991)       (2,583,991)       (2,583,991)       (2,583,991)       (2,583,991)       (2,583,991)       (2,583,991)       (2,583,991)       (2,583,991)       (2,583,991)       (2,583,991)       (2,583,991)       (2,583,991)       (2,583,991)       (2,5453)       (1,012,618)       (1,012,618)       (1,012,618)       (1,012,618)       (1,012,618)       (1,012,618)       (1,012,618)       (1,012,618)       (1,012,618)       (1,21,710,481)       (182,673)       (1,471,70,481)       (182,673)       (1,23,19)       (1,23,19)       (1,23,19)       (1,23,19)       (1,23,19)       (1,23,19)       (1,23,19)       (1,23,19)       (1,23,19)       (1,23,19)       (1,23,19)       (1,23,19)       (1,23,19)       (1,23,19)       (1,23,19)                                                                                                                                                                                                                                                                                                                                                                                                                                                                                                                                                                                                                                                                                                                                                                                                                                                                                                                                                                                                                                                                                                                                                      |                                  | 54         |                                       |                                       |              |                                          |                                         |
| Housing       (166,155)       (104,943)       61,712       36,84%         Community Amenities       (2,316,725)       (2,316,725)       (2,32,913)       (61,70%)         Recreation and Culture       5a       (5,155,973)       (5,195,973)       (5,294,230)       (8,831)       (0,04%)         Commonity Amenities       (5,155,973)       (5,195,973)       (5,195,973)       (5,195,973)       (231,293)       (207,365)       23,928       10,35%         Total Operating Expenditure       5a       (5,144,378)       5,144,378       5,457,320       (112,273)       (10,00%)         Adjust Provisions and Accruals       5a       5,144,378       5,457,320       312,942       6.08%         Adjust Provisions and Accruals       5a       5,144,378       5,457,320       (12,319)       (100,00%)         Repayment of Debentures       9       (322,328)       (322,328)       (222,136)       70,192       27.84%         Rods Infrastructure       5a & 12       (10,000)       (600,000)       (561,337)       38,643       6.44%         Bridge       12       (1,75,651)       (1,737,663)       (1,896,284)       (2,861,379)       6.65%         Repayment of Debentures       9       (322,328)       (32,329,116)       (7,975,651) <td></td> <td></td> <td></td> <td>1 1 1 1 1 1 1 1 1 1 1 1 1 1 1 1 1 1 1</td> <td></td> <td></td> <td></td>                                                                                                                                                                                                                                                                                                                                                                                                                                                                                                                                                                                                                                                                                                                                                                                                                                                                                                                                                                                                                                                                                                                                                    |                                  |            |                                       | 1 1 1 1 1 1 1 1 1 1 1 1 1 1 1 1 1 1 1 |              |                                          |                                         |
| Recreation and Culture         5a         (2,585,399)         (2,595,399)         (2,598,399)         (2,598,397)         (2,598,397)         (2,598,397)         (2,598,397)         (2,598,397)         (2,598,397)         (2,598,397)         (2,598,397)         (2,598,397)         (2,598,397)         (2,598,397)         (2,598,397)         (2,598,397)         (2,598,397)         (2,598,397)         (2,598,397)         (2,598,397)         (2,598,397)         (2,598,397)         (2,598,397)         (2,598,397)         (2,598,397)         (2,598,397)         (2,598,397)         (2,598,397)         (2,598,397)         (2,598,397)         (2,598,397)         (2,598,397)         (2,598,397)         (2,598,397)         (2,598,377)         (2,598,377)         (2,598,377)         (2,598,377)         (2,598,377)         (2,598,377)         (2,598,377)         (2,598,377)         (2,598,377)         (2,598,377)         (2,598,377)         (2,598,377)         (2,598,377)         (2,598,377)         (2,598,377)         (2,598,377)         (2,598,377)         (2,598,377)         (2,598,377)         (2,598,377)         (2,598,378)         (2,22,216)         (1,2,319)         (1,000,076)         (1,2,319)         (1,000,076)         (1,2,319)         (1,000,076)         (2,21,213)         (1,613,71)         (1,42,413,13)         (7,61,19,18,186,16,17)         (7,142,131)         (7,61,19,18,16,1                                                                                                                                                                                                                                                                                                                                                                                                                                                                                                                                                                                                                                                                                                                                                                                                                                                                                                                                                                                                                                                                 | Housing                          |            |                                       |                                       |              | 61,212                                   | 36.84%                                  |
| Transport       5a       (5,195,973)       (5,479,877)       (283,904)       (5.46%)         Economic Services       5a       (1,012,618)       (1,012,618)       (13,07,652)       (23,293)       (5,479,877)       (283,904)       (5.46%)         Other Property and Services       5a       (231,293)       (231,293)       (231,293)       (231,293)       (14,534,375)       (14,534,375)       (14,717,048)       (182,673)         Funding Balance Adjustments       5a       (5,144,378)       5,144,378       5,447,372)       (14,717,048)       (12,319)       0       0.00%         Adjust Provisions and Accruals       14       163,792       163,792       (10,000%)       (12,319)       (100,00%)         Repayment of Debentures       9       (322,328)       (322,328)       (252,136)       (70,192       27.84%         Transfer to Reserves       7       (1,046,137)       (1,124,313)       (1,24,313)       (1,45,75,663)       (4,757,663)       (4,757,663)       (4,757,663)       (4,757,663)       (4,757,663)       (4,575,744)       119,887       6.68%         Roads Infrastructure       5a 812       (1,756,651)       (1,757,663)       (4,575,663)       (4,577,546)       (19,89,98)       2,4429       1.46%       14,578)         Fo                                                                                                                                                                                                                                                                                                                                                                                                                                                                                                                                                                                                                                                                                                                                                                                                                                                                                                                                                                                                                                                                                                                                                                                                                                            | Community Amenities              |            |                                       |                                       |              | (16,188)                                 | (0.70%)                                 |
| Economic Services<br>Other Property and Services<br>Total Operating Expenditure         5a         (1,012,618)<br>(231,293)<br>(231,293)<br>(231,293)<br>(231,293)<br>(231,293)<br>(231,293)<br>(231,293)<br>(231,293)<br>(231,293)<br>(231,293)<br>(231,293)<br>(231,293)<br>(231,293)<br>(231,293)<br>(231,293)<br>(231,293)<br>(231,293)<br>(231,293)<br>(231,293)<br>(231,293)<br>(231,293)<br>(231,293)<br>(231,294)<br>(182,673)         7,48%<br>(182,673)<br>(182,673)<br>(182,673)<br>(182,792)<br>(183,792)<br>(100,00%)           Funding Balance Adjustments<br>Adjust (Profit)/Loss on Asset Disposal<br>Adjust Provisions and Accruals<br>Net Cash from Operations         5a         5,144,378<br>(12,319)<br>(12,319)<br>(12,319)<br>(12,319)<br>(12,319)<br>(12,319)<br>(12,319)<br>(12,319)<br>(12,319)<br>(12,319)<br>(12,319)<br>(12,319)<br>(12,319)<br>(12,319)<br>(12,319)<br>(12,319)<br>(12,319)<br>(12,319)<br>(12,319)<br>(12,319)<br>(12,319)<br>(12,319)<br>(12,319)<br>(12,319)<br>(12,319)<br>(12,319)<br>(12,319)<br>(12,319)<br>(12,319)<br>(12,319)<br>(12,319)<br>(12,319)<br>(12,319)<br>(12,319)<br>(12,41,323)<br>(14,757,663)<br>(14,757,663)<br>(14,757,663)<br>(14,757,663)<br>(14,757,663)<br>(14,757,663)<br>(14,757,663)<br>(14,757,663)<br>(14,757,663)<br>(14,757,663)<br>(14,757,663)<br>(12,20,000)<br>(52,411)<br>(14,757,764)<br>(12,20,000)<br>(52,411)<br>(14,757,764)<br>(12,20,000)<br>(52,411)<br>(14,757,764)<br>(12,20,000)<br>(52,411)<br>(14,757,764)<br>(12,20,000)<br>(52,612)<br>(12,400,327)<br>(14,458,77)<br>(14,458,77)<br>(14,458,77)<br>(14,458,77)<br>(14,458,77)<br>(14,458,77)<br>(14,458,77)<br>(14,458,77)<br>(14,458,77)<br>(14,458,77)<br>(14,458,77)<br>(14,458,77)<br>(14,458,77)<br>(14,458,77)<br>(14,458,77)<br>(14,458,77)<br>(14,458,77)<br>(14,458,77)<br>(14,458,77)<br>(14,458,77)<br>(14,458,77)<br>(14,458,77)<br>(14,458,77)<br>(14,458,77)<br>(14,458,77)<br>(14,458,77)<br>(14,458,77)<br>(14,458,77)<br>(14,458,77)<br>(14,458,77)<br>(14,458,77)<br>(14,458,77)<br>(14,458,77)<br>(14,458,77)<br>(14,458,77)<br>(14,458,77)<br>(14,458,77)<br>(14,458,77)<br>(14,458,77)<br>(14,458,77)<br>(14,458,77)<br>(14,458,77)<br>(14,458,77)<br>(14,458,77)<br>(14,458,77)<br>(14,458,77)<br>(14,458,77)<br>(14,458,77)<br>(14,458,77)<br>(14,458,77)<br>(14,458,77)<br>(14,458,77)<br>(14,458,77)<br>(14,458,77)<br>(14,458,77)<br>(14,458,77)<br>(14,457,7188)<br>(14,458,77)<br>(14,458,77)<br>(14,458,77)<br>(14,458,77)<br>(14,45 |                                  |            |                                       |                                       |              | 1 A A A A A A A A A A A A A A A A A A A  |                                         |
| Other Property and Services<br>Total Operating Expenditure         5a         (231,293)         (231,293)         (207,365)         23,928         10.35%           Funding Balance Adjustments<br>Add back Depreciation<br>Adjust (Profit)/Loss on Asset Disposal<br>(14,534,375)         5,144,373         5,144,373         5,144,375         312,942         6.08%           Adjust Provisions and Accruals<br>Met Cash from Operations         5a         5,144,373         5,144,373         5,144,379         163,792         0         0.00%           Capital Expenses<br>Repayment of Debentures         9         (322,328)         (322,328)         (252,136)         70,192         27.84%           Transfer to Reserves         7         (1,046,137)         (1,046,137)         (1,124,313)         (78,176)         (7.47%)           Land and Buildings         12         (600,000)         (600,000)         (561,357)         38,643         6.44%           Parks, Garden and Reserves         12         (1,4753,328)         (1,673,328)         (1,468,899)         24,429         1.46%           Furniture and Equipment         12         (1,231,328)         (1,648,899)         24,429         1.46%           Furniture and Equipment         12         (1,673,328)         (1,648,899)         24,429         1.46%           Furniture and Equipment </td <td>•</td> <td>5a</td> <td></td> <td></td> <td></td> <td></td> <td></td>                                                                                                                                                                                                                                                                                                                                                                                                                                                                                                                                                                                                                                                                                                                                                                                                                                                                                                                                                                                                                                                    | •                                | 5a         |                                       |                                       |              |                                          |                                         |
| Total Operating Expenditure         (14,534,375)         (14,717,048)         (182,673)           Funding Balance Adjustments         5a         5,144,378         5,457,320         312,942         6.08%           Adjust (Profit)/Loss on Asset Disposal         14         163,792         163,792         163,792         0         0.00%           Adjust Provisions and Accruals         (12,219)         0         (12,219)         0         (12,219)         (100.00%)           Capital Expenses         9         (322,328)         (322,328)         (252,136)         70,192         27.84%           Repayment of Debentures         9         (322,328)         (1,475,651)         (1,675,764)         119,887         6.68%           Roads Infrastructure         5a 8.12         (1,046,137)         (1,124,313)         (78,176)         (74,776)           Parks, Garden and Reserves         12         (600,000)         (656,000)         (636,221)         19,779         3.02%           Portages         12         (1,673,328)         (1,674,88)         44,016         5.66%           Protagets from New Debentures         9         1,300,852         1,300,852         490,852         (810,000)         (62,27%)           Proceeds from New Debentures         9         <                                                                                                                                                                                                                                                                                                                                                                                                                                                                                                                                                                                                                                                                                                                                                                                                                                                                                                                                                                                                                                                                                                                                                                                                            |                                  | <b>F</b> - |                                       |                                       |              |                                          |                                         |
| Funding Balance Adjustments<br>Add back Depreciation         5a         5,144,378         5,144,378         5,457,320         312,942         6.08%           Adjust (Profit)/Loss on Asset Disposal<br>Adjust Provisions and Accruals<br>Net Cash from Operations         14         163,792         163,792         163,792         0         0         0.00%           Capital Expenses<br>Repayment of Debentures         9         (322,328)         (282,328)         (252,136)         70,192         27.84%           Transfer to Reserves         7         (1,046,137)         (1,124,313)         (78,176)         (7.47%)           Land and Buildings         12         (600,000)         (600,000)         (656,284)         2,861,379         66.8%           Bridges         12         (14,757,663)         (1,795,651)         (1,757,663)         (1,896,284)         2,861,379         60.4%           Parks, Garden and Reserves         12         (600,000)         (656,000)         (656,221)         19,779         3.02%           Cher Infrastructure         58 8.12         (1,733,328)         (1,673,328)         (1,648,899)         24,429         1.46%           Furniture and Equipment         12         (1,2410,322)         (1,2410,322)         (8,481,017)         3.929,305         12         (1,240,322)         (1                                                                                                                                                                                                                                                                                                                                                                                                                                                                                                                                                                                                                                                                                                                                                                                                                                                                                                                                                                                                                                                                                                                                                         |                                  | 5a         |                                       |                                       |              |                                          | 10.55%                                  |
| Add back Depreciation       5a       5,144,378       5,144,378       5,457,320       312,942       6.08%         Adjust (Profit)/Loss on Asset Disposal       14       163,792       163,792       163,792       0       0.00%         Adjust Provisions and Accruals       (880,363)       (880,362)       (242,529)       637,833       (10,00%)         Capital Expenses       7       (1,046,137)       (1,046,137)       (1,124,313)       (78,176)       (7,47%)         Land and Buildings       12       (4,757,663)       (1,795,651)       (1,675,764)       119,887       66.8%         Bridges       12       (600,000)       (600,000)       (561,357)       38,643       6.44%         Parks, Garden and Reserves       12       (114,768)       (114,768)       (12,009)       (5,241)       (4,57,663)         Potopaths and Cycleways       12       (600,000)       (660,000)       (663,622)       19,779       3.02%         Other Infrastructure       5a & 12       (1,47,68)       (114,768)       (12,499,048)       874,399       63.66%         Proceeds from New Debentures       9       1,320,852       (13,290,684)       (8,723,546)       4,965       5.66%         Proceeds from New Debentures       9       1,320,8                                                                                                                                                                                                                                                                                                                                                                                                                                                                                                                                                                                                                                                                                                                                                                                                                                                                                                                                                                                                                                                                                                                                                                                                                                                                     |                                  |            | (14,334,373)                          | (14,354,575)                          | (14,717,040) | (102,073)                                |                                         |
| Adjust (Profit)/Loss on Asset Disposal       14       163,792       163,792       163,792       0       0.00%         Adjust Provisions and Accruals       Net Cash from Operations       (880,363)       (280,362)       (242,529)       637,833         Capital Expenses       9       (322,328)       (322,328)       (252,136)       70,192       27.84%         Repayment of Debentures       9       (322,328)       (1,24,313)       (1,124,313)       70,192       27.84%         Roads Infrastructure       5a & 12       (1,795,651)       (1,795,651)       (1,675,764)       119,887       6.68%         Roads Infrastructure       5a & 12       (4,757,663)       (4,757,663)       (1,896,284)       2.861,379       60.14%         Parks, Garden and Reserves       12       (600,000)       (600,000)       (636,221)       19,779       3.02%         Potapaths and Cycleways       12       (1,373,447)       (1,373,447)       (499,048)       874,399       63.66%         Plant and Equipment       12       (1,370,447)       (13,290,685)       (13,290,684)       (8,723,546)       4,567,138         Proceeds from New Debentures       9       1,300,852       1,300,852       490,852       (16,249)       (36.15%)         Proceeds from Ne                                                                                                                                                                                                                                                                                                                                                                                                                                                                                                                                                                                                                                                                                                                                                                                                                                                                                                                                                                                                                                                                                                                                                                                                                                                   | Funding Balance Adjustments      |            |                                       |                                       |              |                                          |                                         |
| Adjust Provisions and Accruals<br>Net Cash from Operations       12,319       12,319       0       (12,319)       (100.00%)         Capital Expenses<br>Repayment of Debentures       9       (322,328)       (322,328)       (252,136)       70,192       27.84%         Transfer to Reserves       7       (1,046,137)       (1,142,313)       (78,176)       (7.47%)         Land and Buildings       12       (1,795,651)       (1,757,663)       (1,896,284)       2,861,379       60.14%         Bridges       12       (600,000)       (600,000)       (636,221)       19,779       3.02%         Parks, Garden and Reserves       12       (656,000)       (656,000)       (636,221)       19,779       3.02%         Other Infrastructure       5a & 12       (1,373,447)       (1,373,447)       (4,99,048)       874,399       63.66%         Plant and Equipment       122       (13,290,685)       (13,290,684)       (8,723,546)       4,567,138         Proceeds from New Debentures       9       1,300,852       1,300,852       490,852       (2,81,970)       (3,207,056)         Proceeds from New Debentures       9       1,300,852       1,300,852       490,852       (3,207,056)       (3,207,056)       (3,207,056)       (3,207,056)       (3,207,056) <t< td=""><td>•</td><td>5a</td><td>5,144,378</td><td></td><td>5,457,320</td><td>312,942</td><td></td></t<>                                                                                                                                                                                                                                                                                                                                                                                                                                                                                                                                                                                                                                                                                                                                                                                                                                                                                                                                                                                                                                                                                                                               | •                                | 5a         | 5,144,378                             |                                       | 5,457,320    | 312,942                                  |                                         |
| Net Cash from Operations         (880,363)         (880,362)         (242,529)         637,833           Capital Expenses<br>Repayment of Debentures         9         (322,328)         (322,328)         (252,136)         70,192         27.84%           Transfer to Reserves         7         (1,046,137)         (1,124,313)         (78,176)         (7.47%)           Land and Buildings         12         (1,795,651)         (1,675,764)         119,887         6.68%           Roads Infrastructure         5a 8.12         (4,757,663)         (1,866,284)         2,861,379         60.14%           Parks, Garden and Reserves         12         (650,000)         (656,000)         (564,221)         19,779         3.02%           Footpaths and Cycleways         12         (1,673,328)         (1,673,328)         (1,648,899)         24,429         1.46%           Plant and Equipment         12         (1,673,328)         (1,673,328)         (1,648,899)         24,429         1.46%           Proceeds from New Debentures         9         1,300,852         1,300,852         490,852         (810,000)         (62.27%)           Proceeds from New Debentures         9         1,300,852         1,300,852         490,852         (810,000)         (62.27%)           Proceed                                                                                                                                                                                                                                                                                                                                                                                                                                                                                                                                                                                                                                                                                                                                                                                                                                                                                                                                                                                                                                                                                                                                                                                                    |                                  | 14         | -                                     |                                       | -            | -                                        |                                         |
| Capital Expenses         9         (322,328)         (322,328)         (252,136)         70,192         27.84%           Transfer to Reserves         7         (1,046,137)         (1,144,313)         (78,176)         (7.47%)           Land and Buildings         12         (1,795,651)         (1,675,764)         119,887         6.68%           Roads Infrastructure         5a & 12         (4,757,663)         (4,757,663)         (1,896,284)         2,861,379         60.14%           Bridges         12         (600,000)         (600,000)         (561,357)         38,643         6.44%           Parks, Garden and Reserves         12         (144,768)         (112,0009)         (5,241)         (4,57%)           Footpaths and Cycleways         12         (656,000)         (656,000)         (636,221)         19,779         3.02%           Plant and Equipment         12         (1,673,328)         (1,673,328)         (1,648,899)         24,429         1.46%           Furniture and Equipment         12         (12,410,322)         (12,410,322)         (8,848,1017)         3.929,305         5.66%           Capital Revenues         9         1,300,852         1,300,852         490,852         (810,000)         (62,27%)           Proceeds from                                                                                                                                                                                                                                                                                                                                                                                                                                                                                                                                                                                                                                                                                                                                                                                                                                                                                                                                                                                                                                                                                                                                                                                                                          | -                                |            |                                       |                                       | Ţ            |                                          | (100.00%)                               |
| Repayment of Debentures         9         (322,328)         (322,328)         (252,136)         70,192         27.84%           Transfer to Reserves         7         (1,046,137)         (1,142,4313)         (78,176)         (7.47%)           Land and Buildings         12         (1,795,663)         (1,757,663)         (1,675,764)         119,887         66.8%           Roads Infrastructure         59 & 12         (600,000)         (600,000)         (561,357)         38,643         6.44%           Parks, Garden and Reserves         12         (114,768)         (114,768)         (120,009)         (5,241)         (4.57%)           Footpaths and Cycleways         12         (1656,000)         (666,000)         (663,221)         19,779         3.02%           Other Infrastructure         58 & 12         (1,373,427)         (499,048)         874,399         63.66%           Furniture and Equipment         12         (1,673,328)         (1,648,899)         24,429         1.46%           Forceeds from New Debentures         9         1,300,852         (13,290,684)         (8,723,546)         4,567,138           Proceeds from New Debentures         9         1,300,852         1,300,852         490,852         (16,249)         (63.65%)           Pr                                                                                                                                                                                                                                                                                                                                                                                                                                                                                                                                                                                                                                                                                                                                                                                                                                                                                                                                                                                                                                                                                                                                                                                                                | Net Cash from Operations         |            | (880,363)                             | (880,362)                             | (242,529)    | 637,833                                  |                                         |
| Repayment of Debentures         9         (322,328)         (322,328)         (252,136)         70,192         27.84%           Transfer to Reserves         7         (1,046,137)         (1,124,313)         (78,176)         (7.47%)           Land and Buildings         12         (1,795,651)         (1,795,651)         (1,675,764)         119,887         66.8%           Roads Infrastructure         59 & 12         (600,000)         (600,000)         (561,357)         38,643         6.44%           Parks, Garden and Reserves         12         (114,768)         (114,768)         (120,009)         (5,241)         (4,57%)           Footpaths and Cycleways         12         (165,000)         (616,221)         19,779         3.02%           Other Infrastructure         58 & 12         (1,373,427)         (499,048)         874,399         63.66%           Furniture and Equipment         12         (1,673,328)         (1,648,899)         24,429         1.46%           Forceeds from New Debentures         9         1,300,852         (13,290,684)         (8,723,546)         4,567,138           Proceeds from New Debentures         9         1,300,852         1,300,852         490,852         (16,249)         (36,15%)           Proceeds from New Debentures <td>Capital Expenses</td> <td></td> <td></td> <td></td> <td></td> <td></td> <td></td>                                                                                                                                                                                                                                                                                                                                                                                                                                                                                                                                                                                                                                                                                                                                                                                                                                                                                                                                                                                                                                                                                                                    | Capital Expenses                 |            |                                       |                                       |              |                                          |                                         |
| Land and Buildings         12         (1,795,651)         (1,675,764)         119,887         6.68%           Roads Infrastructure         5a & 12         (4,757,663)         (4,757,663)         (1,896,284)         2,861,379         60.14%           Bridges         12         (600,000)         (600,000)         (561,357)         38,643         6.44%           Parks, Garden and Reserves         12         (114,768)         (114,768)         (120,009)         (5,241)         (4.57%)           Footpaths and Cycleways         12         (1,673,328)         (1,673,328)         (1,648,899)         24,429         1.46%           Plant and Equipment         12         (1,270,00)         (71,000)         (66,984)         4,016         5.66%           Total Capital Expenditure         12         (1,2410,322)         (1,2410,322)         (8,481,017)         3,929,305         4.567,138           Proceeds from New Debentures         9         1,300,852         1,300,852         490,852         (810,000)         (62.27%)           Proceeds from New Debentures         9         1,300,852         1,300,852         490,852         (810,000)         (62.27%)           Proceeds from New Debentures         9         1,300,852         1,300,852         490,853 <td< td=""><td></td><td>9</td><td>(322,328)</td><td>(322,328)</td><td>(252,136)</td><td>70,192</td><td>27.84%</td></td<>                                                                                                                                                                                                                                                                                                                                                                                                                                                                                                                                                                                                                                                                                                                                                                                                                                                                                                                                                                                                                                                                                       |                                  | 9          | (322,328)                             | (322,328)                             | (252,136)    | 70,192                                   | 27.84%                                  |
| Roads Infrastructure       5a & 12       (4,757,663)       (1,896,284)       2,861,379       60.14%         Bridges       12       (600,000)       (600,000)       (561,357)       38,643       6.44%         Parks, Garden and Reserves       12       (114,768)       (114,768)       (120,009)       (5,241)       (4,57%)         Footpaths and Cycleways       12       (656,000)       (666,000)       (636,221)       19,779       3.02%         Other Infrastructure       5a & 12       (1,673,328)       (1,673,328)       (1,648,899)       24,429       1.46%         Furniture and Equipment       12       (12,410,322)       (12,410,322)       (8,481,017)       3,929,305         Furniture and Equipment       12       (13,290,685)       (13,290,684)       (8,723,546)       4,567,138         Proceeds from New Debentures       9       1,300,852       1,300,852       490,852       (810,000)       (62.27%)         Proceeds from New Debentures       9       1,300,852       1,300,852       490,852       (810,000)       (62.27%)         Proceeds from New Debentures       9       1,300,852       1,300,852       490,852       (810,000)       (62.27%)         Proceeds from New Debentures       9       1,300,852       1,                                                                                                                                                                                                                                                                                                                                                                                                                                                                                                                                                                                                                                                                                                                                                                                                                                                                                                                                                                                                                                                                                                                                                                                                                                                            | Transfer to Reserves             | 7          | (1,046,137)                           | (1,046,137)                           | (1,124,313)  | (78,176)                                 | (7.47%)                                 |
| Bridges         12         (600,000)         (600,000)         (561,357)         38,643         6.44%           Parks, Garden and Reserves         12         (114,768)         (114,768)         (120,009)         (5,241)         (4.57%)           Footpaths and Cycleways         12         (656,000)         (656,000)         (636,221)         19,779         3.02%           Other Infrastructure         5a & 12         (1,373,447)         (1,373,447)         (499,048)         874,399         63.66%           Furniture and Equipment         12         (71,000)         (71,000)         (66,984)         4,016         5.66%           Total Capital Expenditure         (12,410,322)         (12,410,322)         (8,881,017)         3,929,305                                                                                                                                                                                                                                                                                                                                                                                                                                                                                                                                                                                                                                                                                                                                                                                                                                                                                                                                                                                                                                                                                                                                                                                                                                                                                                                                                                                                                                                                                                                                                                                                                                                                                                                                                        | 5                                |            |                                       |                                       |              |                                          |                                         |
| Parks, Garden and Reserves       12       (114,768)       (114,768)       (120,009)       (5,241)       (4.57%)         Footpaths and Cycleways       12       (656,000)       (656,000)       (636,221)       19,779       3.02%         Other Infrastructure       5a & 12       (1,373,447)       (1,373,447)       (499,048)       874,399       63.66%         Plant and Equipment       12       (1,673,328)       (1,673,328)       (1,648,899)       24,429       1.46%         Furniture and Equipment       12       (12,410,322)       (12,410,322)       (8,481,017)       3.929,305         Furniture and Equipment       12       (13,290,685)       (13,290,684)       (8,723,546)       4,567,138         Proceeds from New Debentures       9       1,300,852       1,300,852       490,852       (18,837)       (13.31%)         Proceeds from New Debentures       9       1,300,852       1,300,852       490,852       (16,249)       (36.15%)         Self-Supporting Loan Principal       14       141,564       142,2727       (18,837)       (13.61%)         Advances to Community Groups       7       3,713,518       3,713,518       1,321,548       (2,361,970)       (63.60%)         Advances to Community Groups       0       0                                                                                                                                                                                                                                                                                                                                                                                                                                                                                                                                                                                                                                                                                                                                                                                                                                                                                                                                                                                                                                                                                                                                                                                                                                                          |                                  |            |                                       | 1 1 1 1 1 1 1 1 1 1 1 1 1 1 1 1 1 1 1 |              |                                          |                                         |
| Footpaths and Cycleways       12       (656,000)       (656,000)       (636,221)       19,779       3.02%         Other Infrastructure       5a & 12       (1,373,447)       (1,373,447)       (499,048)       874,399       63.66%         Plant and Equipment       12       (1,673,328)       (1,673,328)       (1,648,899)       24,429       1.46%         Furniture and Equipment       12       (1,71,000)       (71,000)       (66,984)       4,016       5.66%         Total Capital Expenditure       12       (1,2410,322)       (1,2410,322)       (8,481,017)       3,929.305         Net Cash from Capital Activities       12       (13,290,685)       (13,290,684)       (8,723,546)       4,567,138         Proceeds from New Debentures       9       1,300,852       1,300,852       490,852       (810,000)       (62.27%)         Proceeds from New Debentures       9       1,300,852       1,300,852       490,852       (818,837)       (13.31%)         Proceeds from New Debentures       9       1,300,852       1,300,852       490,852       (88,070)       (63.60%)         Self-Supporting Loan Principal       14       141,564       141,554       (2,361,970)       (63.60%)         Advances to Community Groups       7       3,713,                                                                                                                                                                                                                                                                                                                                                                                                                                                                                                                                                                                                                                                                                                                                                                                                                                                                                                                                                                                                                                                                                                                                                                                                                                                   | 6                                |            |                                       |                                       |              |                                          |                                         |
| Other Infrastructure         5a & 12         (1,373,447)         (1,373,447)         (499,048)         874,399         63.66%           Plant and Equipment         12         (1,673,328)         (1,673,328)         (1,648,899)         24,429         1.46%           Furniture and Equipment         12         (71,000)         (71,000)         (66,984)         4,016         5.66%           Total Capital Expenditure         (12,410,322)         (12,410,322)         (8,481,017)         3,929,305         4,567,138           Net Cash from Capital Activities         (13,290,685)         (13,290,684)         (8,723,546)         4,567,138           Proceeds from New Debentures         9         1,300,852         1,300,852         490,852         (810,000)         (62.27%)           Proceeds from New Debentures         9         1,300,852         1,300,852         490,852         (810,000)         (62.27%)           Proceeds from Advances         14         141,564         141,564         122,727         (18,837)         (13.31%)           Proceeds from Reserves         7         3,713,518         3,713,518         1,351,548         (2,361,970)         (63.60%)           Advances to Community Groups         7         3,713,518         3,713,518         1,933,831         (3,20                                                                                                                                                                                                                                                                                                                                                                                                                                                                                                                                                                                                                                                                                                                                                                                                                                                                                                                                                                                                                                                                                                                                                                                      |                                  |            |                                       |                                       |              |                                          | · · · · · · · · · · · · · · · · · · ·   |
| Plant and Equipment       12       (1,673,328)       (1,673,328)       (1,648,899)       24,429       1.46%         Furniture and Equipment       12       (71,000)       (71,000)       (66,984)       4,016       5.66%         Net Cash from Capital Activities       (1,2,410,322)       (1,2,410,322)       (8,481,017)       3,929,305                                                                                                                                                                                                                                                                                                                                                                                                                                                                                                                                                                                                                                                                                                                                                                                                                                                                                                                                                                                                                                                                                                                                                                                                                                                                                                                                                                                                                                                                                                                                                                                                                                                                                                                                                                                                                                                                                                                                                                                                                                                                                                                                                                               |                                  |            |                                       |                                       |              |                                          |                                         |
| Furniture and Equipment<br>Total Capital Expenditure       12       (71,000)       (71,000)       (66,984)       4,016       5.66%         Net Cash from Capital Activities       (12,410,322)       (12,410,322)       (8,881,017)       3,929,305       3,929,305         Capital Revenues       (13,290,685)       (13,290,684)       (8,723,546)       4,567,138       4,567,138         Proceeds from New Debentures       9       1,300,852       1,300,852       490,852       (810,000)       (62.27%)         Proceeds from Disposal of Assets       14       141,564       141,564       122,727       (18,837)       (13.31%)         Proceeds from Advances       0       0       0       0       0       0       0         Self-Supporting Loan Principal       7       3,713,518       1,31548       (2,361,790)       (63.60%)         Advances to Community Groups       7       3,713,518       1,3518       (3,207,056)       (36.60%)         Net Cash from Financing Activities       5,200,887       5,200,887       1,993,831       (3,207,056)       (36.60%)         Rate Revenue       5,920,080       5,920,080       5,857,679       0       0       0       0         Opening Funding Surplus       940,402       940,402       940,40                                                                                                                                                                                                                                                                                                                                                                                                                                                                                                                                                                                                                                                                                                                                                                                                                                                                                                                                                                                                                                                                                                                                                                                                                                                         |                                  |            |                                       |                                       |              |                                          |                                         |
| Net Cash from Capital Activities         (13,290,685)         (13,290,684)         (8,723,546)         4,567,138           Capital Revenues         9         1,300,852         1,300,852         490,852         (810,000)         (62.27%)           Proceeds from New Debentures         9         1,300,852         1,300,852         490,852         (810,000)         (62.27%)           Proceeds from Disposal of Assets         14         141,564         141,564         122,727         (18,837)         (13.31%)           Proceeds from Advances         0         0         0         0         0         0           Self-Supporting Loan Principal         44,953         44,953         28,704         (16,249)         (36.15%)           Transfer from Reserves         7         3,713,518         3,713,518         1,351,548         (2,361,970)         (63.60%)           Advances to Community Groups         0         0         0         0         0         0           Net Cash from Financing Activities         5,200,887         5,200,887         1,993,831         (3,207,056)         (3,207,056)         0           Rate Revenue         5,920,080         5,920,080         5,857,679         0         0         0.00%         0.00%           Op                                                                                                                                                                                                                                                                                                                                                                                                                                                                                                                                                                                                                                                                                                                                                                                                                                                                                                                                                                                                                                                                                                                                                                                                                                  | Furniture and Equipment          | 12         |                                       | (71,000)                              | (66,984)     | 4,016                                    | 5.66%                                   |
| Capital Revenues       9       1,300,852       1,300,852       490,852       (810,000)       (62.27%)         Proceeds from Disposal of Assets       14       141,564       141,564       122,727       (18,837)       (13.31%)         Proceeds from Advances       0       0       0       0       0       0         Self-Supporting Loan Principal       44,953       44,953       28,704       (16,249)       (36.15%)         Transfer from Reserves       7       3,713,518       3,713,518       1,351,548       (2,361,970)       (63.60%)         Advances to Community Groups       0       0       0       0       0       0         Net Cash from Financing Activities       5,200,887       5,920,080       5,857,679       0       0         Rate Revenue       5,920,080       5,920,080       5,857,679       0       0       0       0       0       0       0       0       0       0       0       0       0       0       0       0       0       0       0       0       0       0       0       0       0       0       0       0       0       0       0       0       0       0       0       0       0       0                                                                                                                                                                                                                                                                                                                                                                                                                                                                                                                                                                                                                                                                                                                                                                                                                                                                                                                                                                                                                                                                                                                                                                                                                                                                                                                                                                                    | Total Capital Expenditure        |            | (12,410,322)                          | (12,410,322)                          | (8,481,017)  | 3,929,305                                |                                         |
| Proceeds from New Debentures       9       1,300,852       1,300,852       490,852       (810,000)       (62.27%)         Proceeds from Disposal of Assets       14       141,564       141,564       122,727       (18,837)       (13.31%)         Proceeds from Advances       0       0       0       0       0       0         Self-Supporting Loan Principal       44,953       44,953       28,704       (16,249)       (36.15%)         Transfer from Reserves       7       3,713,518       3,713,518       1,351,548       (2,361,970)       (63.60%)         Advances to Community Groups       0       0       0       0       0       0       0         Net Cash from Financing Activities       5,200,887       5,200,887       1,993,831       (3,207,056)       4.4.9.9.9.9.9.9.9.9.9.9.9.9.9.9.9.9.9.9                                                                                                                                                                                                                                                                                                                                                                                                                                                                                                                                                                                                                                                                                                                                                                                                                                                                                                                                                                                                                                                                                                                                                                                                                                                                                                                                                                                                                                                                                                                                                                                                                                                                                                     | Net Cash from Capital Activities |            | (13,290,685)                          | (13,290,684)                          | (8,723,546)  | 4,567,138                                |                                         |
| Proceeds from New Debentures       9       1,300,852       1,300,852       490,852       (810,000)       (62.27%)         Proceeds from Disposal of Assets       14       141,564       141,564       122,727       (18,837)       (13.31%)         Proceeds from Advances       0       0       0       0       0       0         Self-Supporting Loan Principal       44,953       44,953       28,704       (16,249)       (36.15%)         Transfer from Reserves       7       3,713,518       3,713,518       1,351,548       (2,361,970)       (63.60%)         Advances to Community Groups       0       0       0       0       0       0       0         Net Cash from Financing Activities       5,200,887       5,200,887       1,993,831       (3,207,056)       (36.60%)         Rate Revenue       5,920,080       5,920,080       5,857,679       0       0       0         Opening Funding Restricted Grants       1,229,315       1,229,315       1,229,315       0       0       0.00%         Opening Funding Surplus       940,402       940,402       940,402       0       0.00%       0.00%                                                                                                                                                                                                                                                                                                                                                                                                                                                                                                                                                                                                                                                                                                                                                                                                                                                                                                                                                                                                                                                                                                                                                                                                                                                                                                                                                                                                       |                                  |            |                                       |                                       |              |                                          |                                         |
| Proceeds from Disposal of Assets       14       141,564       141,564       122,727       (18,837)       (13.31%)         Proceeds from Advances       0       0       0       0       0       0         Self-Supporting Loan Principal       44,953       44,953       28,704       (16,249)       (36.15%)         Transfer from Reserves       7       3,713,518       3,713,518       1,351,548       (2,361,970)       (63.60%)         Advances to Community Groups       0       0       0       0       0       0         Net Cash from Financing Activities       5,200,887       5,200,887       1,993,831       (3,207,056)       (36.60%)         Rate Revenue       5,920,080       5,920,080       5,857,679       0       0         Opening Funding Restricted Grants       1,229,315       1,229,315       1,229,315       0       0.00%         Opening Funding Surplus       940,402       940,402       940,402       0       0.00%                                                                                                                                                                                                                                                                                                                                                                                                                                                                                                                                                                                                                                                                                                                                                                                                                                                                                                                                                                                                                                                                                                                                                                                                                                                                                                                                                                                                                                                                                                                                                                     | -                                | <u> </u>   | 1 200 052                             |                                       | 400 953      | (810.000)                                | (62 270/)                               |
| Proceeds from Advances         0         0         0         0         0         0         0         0         0         0         0         0         0         0         0         0         0         0         0         0         0         0         0         0         0         0         0         0         0         0         0         0         0         0         0         0         0         0         0         0         0         0         0         0         0         0         0         0         0         0         0         0         0         0         0         0         0         0         0         0         0         0         0         0         0         0         0         0         0         0         0         0         0         0         0         0         0         0         0         0         0         0         0         0         0         0         0         0         0         0         0         0         0         0         0         0         0         0         0         0         0         0         0         0         0                                                                                                                                                                                                                                                                                                                                                                                                                                                                                                                                                                                                                                                                                                                                                                                                                                                                                                                                                                                                                                                                                                                                                                                                                                                                                                                                                                                                           |                                  |            |                                       |                                       | -            |                                          |                                         |
| Self-Supporting Loan Principal       44,953       44,953       28,704       (16,249)       (36.15%)         Transfer from Reserves       7       3,713,518       3,713,518       1,351,548       (2,361,970)       (63.60%)         Advances to Community Groups       0       0       0       0       0       0         Net Cash from Financing Activities<br>Total Net Operating + Capital       5,200,887       5,200,887       1,993,831       (3,207,056)       (4,953)         Rate Revenue       5,920,080       5,920,080       5,857,679       0       0       0         Opening Funding Restricted Grants       1,229,315       1,229,315       1,229,315       0       0.00%         Opening Funding Surplus       940,402       940,402       940,402       940,402       0       0.00%                                                                                                                                                                                                                                                                                                                                                                                                                                                                                                                                                                                                                                                                                                                                                                                                                                                                                                                                                                                                                                                                                                                                                                                                                                                                                                                                                                                                                                                                                                                                                                                                                                                                                                                        | •                                | 14         |                                       | -                                     |              |                                          | (10.01/0)                               |
| Transfer from Reserves       7       3,713,518       3,713,518       1,351,548       (2,361,970)       (63.60%)         Advances to Community Groups       0       0       0       0       0       0         Net Cash from Financing Activities<br>Total Net Operating + Capital       5,200,887       5,200,887       1,993,831       (3,207,056)       (3,207,056)         Rate Revenue       5,920,080       5,920,080       5,857,679       0       0         Opening Funding Restricted Grants       1,229,315       1,229,315       1,229,315       0       0.00%                                                                                                                                                                                                                                                                                                                                                                                                                                                                                                                                                                                                                                                                                                                                                                                                                                                                                                                                                                                                                                                                                                                                                                                                                                                                                                                                                                                                                                                                                                                                                                                                                                                                                                                                                                                                                                                                                                                                                    |                                  |            | -                                     | -                                     | -            | -                                        | (36.15%)                                |
| Net Cash from Financing Activities<br>Total Net Operating + Capital         5,200,887         5,200,887         1,993,831         (3,207,056)           Rate Revenue         (8,089,797)         (8,089,797)         (6,729,714)         1,360,082           Opening Funding Restricted Grants         1,229,315         1,229,315         1,229,315         0           Opening Funding Surplus         940,402         940,402         940,402         0         0.00%                                                                                                                                                                                                                                                                                                                                                                                                                                                                                                                                                                                                                                                                                                                                                                                                                                                                                                                                                                                                                                                                                                                                                                                                                                                                                                                                                                                                                                                                                                                                                                                                                                                                                                                                                                                                                                                                                                                                                                                                                                                   |                                  | 7          | -                                     |                                       | -            |                                          |                                         |
| Total Net Operating + Capital         (8,089,797)         (8,089,797)         (6,729,714)         1,360,082           Rate Revenue         5,920,080         5,920,080         5,857,679         0           Opening Funding Restricted Grants         1,229,315         1,229,315         1,229,315         0           Opening Funding Surplus         940,402         940,402         940,402         0         0.00%                                                                                                                                                                                                                                                                                                                                                                                                                                                                                                                                                                                                                                                                                                                                                                                                                                                                                                                                                                                                                                                                                                                                                                                                                                                                                                                                                                                                                                                                                                                                                                                                                                                                                                                                                                                                                                                                                                                                                                                                                                                                                                   | <i>i i</i>                       |            | -                                     |                                       | -            | 0                                        |                                         |
| Rate Revenue         5,920,080         5,920,080         5,857,679         0           Opening Funding Restricted Grants         1,229,315         1,229,315         1,229,315         0           Opening Funding Surplus         940,402         940,402         940,402         0         0.00%                                                                                                                                                                                                                                                                                                                                                                                                                                                                                                                                                                                                                                                                                                                                                                                                                                                                                                                                                                                                                                                                                                                                                                                                                                                                                                                                                                                                                                                                                                                                                                                                                                                                                                                                                                                                                                                                                                                                                                                                                                                                                                                                                                                                                         |                                  |            |                                       |                                       |              |                                          |                                         |
| Opening Funding Restricted Grants         1,229,315         1,229,315         1,229,315         0           Opening Funding Surplus         940,402         940,402         940,402         0         0.00%                                                                                                                                                                                                                                                                                                                                                                                                                                                                                                                                                                                                                                                                                                                                                                                                                                                                                                                                                                                                                                                                                                                                                                                                                                                                                                                                                                                                                                                                                                                                                                                                                                                                                                                                                                                                                                                                                                                                                                                                                                                                                                                                                                                                                                                                                                                | i otal Net Operating + Capital   |            | (8,089,797)                           | (8,089,797)                           | (6,729,714)  | 1,360,082                                |                                         |
| Opening Funding Restricted Grants         1,229,315         1,229,315         1,229,315         0           Opening Funding Surplus         940,402         940,402         940,402         0         0.00%                                                                                                                                                                                                                                                                                                                                                                                                                                                                                                                                                                                                                                                                                                                                                                                                                                                                                                                                                                                                                                                                                                                                                                                                                                                                                                                                                                                                                                                                                                                                                                                                                                                                                                                                                                                                                                                                                                                                                                                                                                                                                                                                                                                                                                                                                                                | Rate Revenue                     |            | 5,920,080                             | 5,920,080                             | 5,857,679    | 0                                        |                                         |
| Opening Funding Surplus         940,402         940,402         940,402         0         0.00%                                                                                                                                                                                                                                                                                                                                                                                                                                                                                                                                                                                                                                                                                                                                                                                                                                                                                                                                                                                                                                                                                                                                                                                                                                                                                                                                                                                                                                                                                                                                                                                                                                                                                                                                                                                                                                                                                                                                                                                                                                                                                                                                                                                                                                                                                                                                                                                                                            |                                  |            |                                       |                                       |              |                                          |                                         |
| Closing Funding Surplus(Deficit)         0         1,297,682         1,360,082                                                                                                                                                                                                                                                                                                                                                                                                                                                                                                                                                                                                                                                                                                                                                                                                                                                                                                                                                                                                                                                                                                                                                                                                                                                                                                                                                                                                                                                                                                                                                                                                                                                                                                                                                                                                                                                                                                                                                                                                                                                                                                                                                                                                                                                                                                                                                                                                                                             |                                  |            |                                       | 940,402                               |              | -                                        | 0.00%                                   |
|                                                                                                                                                                                                                                                                                                                                                                                                                                                                                                                                                                                                                                                                                                                                                                                                                                                                                                                                                                                                                                                                                                                                                                                                                                                                                                                                                                                                                                                                                                                                                                                                                                                                                                                                                                                                                                                                                                                                                                                                                                                                                                                                                                                                                                                                                                                                                                                                                                                                                                                            | Closing Funding Surplus(Deficit) |            | 0                                     | 0                                     | 1,297,682    | 1,360,082                                |                                         |