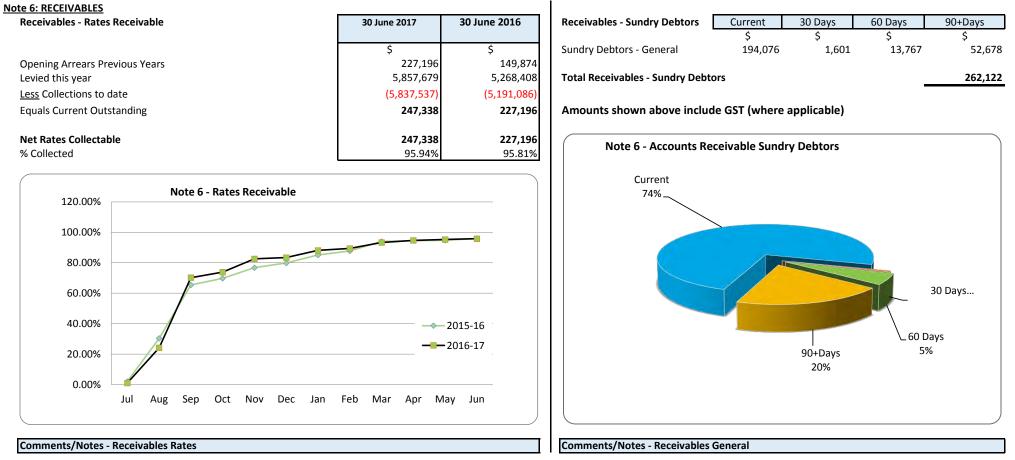

#### SHIRE OF DENMARK STATEMENT OF FINANCIAL ACTIVITY (Statutory Reporting Program) For the period ending 30 June 2017

| Note         bodget         bodget <th></th> <th></th> <th></th> <th>YTD</th> <th>YTD</th> <th>Var. \$</th> <th>Var.%</th>                                                                                                                                                                                                                                                                                                                                                                                                                                                                                                                                                                                                                                                                                                                                                                                                                                                                                                                                                                                                                                                                                                                   |                                  |            |                                       | YTD                                   | YTD          | Var. \$                                  | Var.%                                   |
|----------------------------------------------------------------------------------------------------------------------------------------------------------------------------------------------------------------------------------------------------------------------------------------------------------------------------------------------------------------------------------------------------------------------------------------------------------------------------------------------------------------------------------------------------------------------------------------------------------------------------------------------------------------------------------------------------------------------------------------------------------------------------------------------------------------------------------------------------------------------------------------------------------------------------------------------------------------------------------------------------------------------------------------------------------------------------------------------------------------------------------------------------------------------------------------------------------------------------------------------------------------------------------------------------------------------------------------------------------------------------------------------------------------------------------------------------------------------------------------------------------------------------------------------------------------------------------------------------------------------------------------------------------------------------------------------------------------------------------------------------------------------------------------------------------------------------------------------------------------------------------------------------------------------------------------------------------------------------------------------------------------------------------------------------------------------------------------------------------------------------------------------------------------------------------------------------------------------------------------------------------------------------------------------------------------------------------------------------------------------------------------------------------------------------------------------------------------------------------------------------------------------------|----------------------------------|------------|---------------------------------------|---------------------------------------|--------------|------------------------------------------|-----------------------------------------|
| Operating Revenues<br>Governance<br>General Purpose Funding - Rates         s         s         s         s         s         s         s         s         s         s         s         s         s         s         s         s         s         s         s         s         s         s         s         s         s         s         s         s         s         s         s         s         s         s         s         s         s         s         s         s         s         s         s         s         s         s         s         s         s         s         s         s         s         s         s         s         s         s         s         s         s         s         s         s         s         s         s         s         s         s         s         s         s         s         s         s         s         s         s         s         s         s         s         s         s         s         s         s         s         s         s         s         s         s         s         s         s         s         s         s         s         s         s                                                                                                                                                                                                                                                                                                                                                                                                                                                                                                                                                                                                                                                                                                                                                                                                                                                                                                                                                                                                                                                                                                                                                                                                                                                                                                                                                                                  |                                  |            | Revised Annual                        |                                       |              | (b)-(a)                                  | (b)-(a)/(a)                             |
| Governance<br>General Purpose Funding - Bate<br>Mousing         (1) 41,48,69         (1) 42,40         (1) 42,40         (1) 42,40         (1) 42,40         (1) 42,40         (1) 42,40         (1) 42,40         (1) 42,40         (1) 42,40         (1) 42,40         (1) 42,40         (1) 42,40         (1) 42,40         (1) 42,40         (1) 42,40         (1) 42,40         (1) 42,40         (1) 42,40         (1) 42,40         (1) 42,40         (1) 42,40         (1) 42,40         (1) 42,40         (1) 42,40         (1) 42,40         (1) 42,40         (1) 42,40         (1) 42,40         (1) 42,40         (1) 42,40         (1) 42,40         (1) 42,40         (1) 42,40         (1) 42,40         (1) 42,40         (1) 42,40         (1) 42,40         (1) 42,40         (1) 42,40         (1) 42,40         (1) 42,40         (1) 42,40         (1) 42,40         (1) 42,40         (1) 42,40         (1) 42,40         (1) 42,40         (1) 42,40         (1) 42,40         (1) 42,40         (1) 42,40         (1) 42,40         (1) 42,40         (1) 42,40         (1) 42,40         (1) 42,40         (1) 42,40         (1) 42,40         (1) 42,40         (1) 42,40         (1) 42,40         (1) 42,40         (1) 42,40         (1) 42,40         (1) 42,40         (1) 42,40         (1) 42,40         (1) 42,40         (1) 42,40         (1) 42,40         (1) 42,40         (1) 42,40                                                                                                                                                                                                                                                                                                                                                                                                                                                                                                                                                                                                                                                                                                                                                                                                                                                                                                                                                                                                                                                                                               |                                  | Note       |                                       |                                       |              |                                          |                                         |
| General Purpose Funding - Nates         5s         1.414,869         1.940,0044         [25, 17]         [27, 12]         [27, 16]         [15, 15]         [15, 15]         [15, 15]         [15, 15]         [15, 15]         [15, 15]         [15, 15]         [15, 15]         [15, 15]         [15, 15]         [15, 15]         [15, 15]         [15, 15]         [15, 15]         [15, 15]         [15, 15]         [15, 15]         [15, 15]         [15, 15]         [15, 15]         [15, 15]         [15, 15]         [15, 15]         [15, 15]         [15, 15]         [15, 15]         [15, 15]         [15, 15]         [15, 15]         [15, 15]         [15, 15]         [15, 15]         [15, 15]         [15, 15]         [15, 15]         [15, 15]         [15, 15]         [16, 15]         [16, 15]         [15, 15]         [16, 15]         [16, 15]         [16, 15]         [15, 15]         [17, 15]         [17, 15]         [17, 15]         [17, 15]         [17, 15]         [17, 15]         [17, 15]         [17, 15]         [17, 15]         [17, 15]         [17, 15]         [17, 15]         [17, 15]         [17, 15]         [17, 15]         [17, 15]         [17, 15]         [17, 15]         [17, 15]         [17, 15]         [17, 15]         [17, 15]         [17, 15]         [17, 15]         [17, 15]         [17, 15]         [                                                                                                                                                                                                                                                                                                                                                                                                                                                                                                                                                                                                                                                                                                                                                                                                                                                                                                                                                                                                                                                                                                                                         |                                  |            |                                       |                                       |              |                                          |                                         |
| Law, Order and Public Safety         1.071.442         1.071.442         1.071.442         1.071.442         1.071.442         1.071.442         1.071.442         1.071.442         1.071.442         1.071.442         1.071.442         1.071.442         1.071.442         1.071.442         1.071.442         1.071.442         1.071.442         1.071.442         1.071.442         1.071.442         1.071.442         1.071.442         1.071.442         1.071.442         1.071.442         1.071.442         1.071.442         1.071.442         1.071.442         1.071.442         1.071.442         1.071.442         1.071.442         1.071.442         1.071.442         1.071.442         1.071.442         1.071.442         1.071.442         1.071.442         1.071.442         1.071.442         1.071.442         1.071.442         1.071.442         1.071.442         1.071.442         1.071.442         1.071.442         1.071.442         1.071.442         1.071.442         1.071.442         1.071.442         1.071.442         1.071.442         1.071.442         1.071.442         1.071.442         1.071.442         1.071.442         1.071.442         1.071.442         1.071.442         1.071.442         1.071.442         1.071.442         1.071.442         1.071.442         1.071.442         1.071.442         1.071.442         1.071.442         1.071.                                                                                                                                                                                                                                                                                                                                                                                                                                                                                                                                                                                                                                                                                                                                                                                                                                                                                                                                                                                                                                                                                                              |                                  | 5a         | -                                     |                                       |              |                                          |                                         |
| Education and Verl´are<br>Housing<br>Community Amenities<br>Recreation and Culture<br>Transport<br>Governance<br>Governance<br>Governance<br>Governance<br>Governance<br>Governance<br>Governance<br>Governance<br>Governance<br>Governance<br>Governance<br>Governance<br>Governance<br>Governance<br>Governance<br>Governance<br>Governance<br>Governance<br>Governance<br>Governance<br>Governance<br>Governance<br>Governance<br>Governance<br>Governance<br>Governance<br>Governance<br>Governance<br>Governance<br>Governance<br>Governance<br>Governance<br>Governance<br>Governance<br>Governance<br>Governance<br>Governance<br>Governance<br>Governance<br>Governance<br>Governance<br>Governance<br>Governance<br>Governance<br>Governance<br>Governance<br>Governance<br>Governance<br>Governance<br>Governance<br>Governance<br>Governance<br>Governance<br>Governance<br>Governance<br>Governance<br>Governance<br>Governance<br>Governance<br>Governance<br>Governance<br>Governance<br>Governance<br>Governance<br>Governance<br>Governance<br>Governance<br>Governance<br>Governance<br>Governance<br>Governance<br>Governance<br>Governance<br>Governance<br>Governance<br>Governance<br>Governance<br>Governance<br>Governance<br>Governance<br>Governance<br>Governance<br>Governance<br>Governance<br>Governance<br>Governance<br>Governance<br>Governance<br>Governance<br>Governance<br>Governance<br>Governance<br>Governance<br>Governance<br>Governance<br>Governance<br>Governance<br>Governance<br>Governance<br>Governance<br>Governance<br>Governance<br>Governance<br>Governance<br>Governance<br>Governance<br>Governance<br>Governance<br>Governance<br>Governance<br>Governance<br>Governance<br>Governance<br>Governance<br>Governance<br>Governance<br>Governance<br>Governance<br>Governance<br>Governance<br>Governance<br>Governance<br>Governance<br>Governance<br>Governance<br>Governance<br>Governance<br>Governance<br>Governance<br>Governance<br>Governance<br>Governance<br>Governance<br>Governance<br>Governance<br>Governance<br>Governance<br>Governance<br>Governance<br>Governance<br>Governance<br>Governance<br>Governance<br>Governance<br>Governance<br>Governance<br>Governance<br>Governance<br>Governance<br>Governance<br>Governance<br>Governance<br>Governance<br>Governance<br>Governance<br>Governance<br>Governance<br>Governance<br>Governance<br>Governance<br>Governance<br>Governance<br>Governance<br>G                                             |                                  |            |                                       |                                       |              |                                          |                                         |
| Housing<br>Community Amenities         8,250         8,250         4,965         (32,251)         (32,251)         (32,251)         (32,251)         (32,251)         (32,251)         (32,251)         (32,251)         (32,251)         (32,251)         (32,251)         (32,251)         (32,251)         (32,251)         (32,251)         (32,251)         (32,251)         (32,251)         (32,251)         (32,251)         (32,251)         (32,251)         (32,251)         (32,251)         (32,251)         (32,251)         (32,251)         (32,251)         (32,251)         (32,251)         (32,251)         (32,251)         (32,251)         (32,251)         (32,251)         (33,252)         (33,352)         (33,352)         (33,352)         (33,352)         (33,352)         (33,352)         (33,352)         (33,352)         (34,361)         (33,352)         (34,361)         (33,352)         (34,361)         (34,361)         (33,352)         (34,361)         (34,361)         (35,352)         (34,361)         (35,352)         (34,361)         (35,362)         (34,361)         (35,362)         (34,361)         (35,362)         (34,361)         (35,362)         (32,212)         (36,361)         (36,361)         (36,361)         (36,361)         (36,361)         (36,361)         (36,361)         (36,361)         (36,361) <td>Health</td> <td></td> <td>40,052</td> <td>40,052</td> <td>42,766</td> <td>2,714</td> <td>6.78%</td>                                                                                                                                                                                                                                                                                                                                                                                                                                                                                                                                                                                                                                                                                                                                                                                                                                                                                                                                                                                                                                 | Health                           |            | 40,052                                | 40,052                                | 42,766       | 2,714                                    | 6.78%                                   |
| Community Amenities         1.563,046         1.524,046         1.519,051         (2.319)         (2.319)           Recreation and Cuture         1.479,465         1.429,465         1.429,465         (1.249,915)         (2.319)           Commic Services         Total Operating Revenue         0.777,817         7.177,817         7.1818,521         40,704         2.29,604           Operating Expense         5.9         (661,076)         (661,076)         (591,939)         (663,837)         (1.152,80)         (1.152,80)         (1.152,80)         (2.618)           Caverance         5.9         (661,076)         (661,076)         (591,939)         (66,63)         (1.11,476)         (8.198)           Caverance         5.9         (1.60,426)         (1.36,0426)         (1.36,0426)         (1.471,902)         (11,1476)         (8.198)           Caverance         5.9         (1.512,512)         (2.31,6725)         (2.32,813)         (1.61,618)         (0.0748)           Conunity Amenities         (2.316,725)         (2.316,725)         (2.32,813)         (1.61,818)         (0.034)           Conunity Amenities         (1.912,618)         (1.912,618)         (9.647)         (7.424)         (1.912,618)         (1.912,618)         (1.912,618)         (1.912,618)         (1.91                                                                                                                                                                                                                                                                                                                                                                                                                                                                                                                                                                                                                                                                                                                                                                                                                                                                                                                                                                                                                                                                                                                                                                                       |                                  |            | -                                     |                                       | -            |                                          |                                         |
| Recreation and Culture<br>Transport         1,429,465         1,429,465         1,429,465         1,429,487         (1,158)           Commits Services<br>Other Property and Services<br>Total Operating Revenue<br>Covernance         5a         (661,076)         (661,076)         (591,393)         69,683         10.54%           Covernance         5a         (661,076)         (661,076)         (651,076)         (643,437)         (11,1528)         (2,616)           Luw, Order and Welfare         5a         (11,363,426)         (14,1909)         (443,909)         (441,909)         (453,437)         (11,1528)         (2,616)           Health         (279,890)         (279,890)         (255,139)         (1,65,155)         (104,943)         (61,212)         (2,88,310)         (0,346)           Community Amenities         5a         (2,316,732)         (2,317,732)         (2,347,732)         (2,38,300)         (5,449,300)         (2,38,300)         (5,449,300)         (1,48,300)         (0,366,476)         (73,742)         7.48%         (2,316,323)         (1,324,313)         (0,344)         (0,212,233)         (1,212,310)         (1,212,310)         (1,212,310)         (1,212,310)         (1,212,310)         (1,212,310)         (1,212,310)         (1,214,310)         (1,214,310)         (1,214,310)         (1,214,310)         (1,214,                                                                                                                                                                                                                                                                                                                                                                                                                                                                                                                                                                                                                                                                                                                                                                                                                                                                                                                                                                                                                                                                                                                        | 5                                |            | -                                     |                                       | -            | 1 A. |                                         |
| Transport         1,777,817         1,818,521         40,704         2.294           Comomic Services         741,606         741,606         764,029         22,604         3,05%           Operating Expense         5a         661,076         (661,076)         (591,393)         66,83         10,54%           Governance         5a         (661,076)         (641,070)         (591,393)         (6,83)         10,54%           Cay Card and Public Safety         5a         (1,360,426)         (1,360,426)         (1,471,902)         (111,476)         (8,19%)           Education and Welfare         (228,2911)         (228,2911)         (228,2913)         (16,188)         (0,74%)           Community Amenities         (5,199,973)         (5,195,973)         (5,285,399)         (2,382,913)         (16,188)         (0,74%)           Community Amenities         5a         (5,199,973)         (5,199,973)         (5,479,973)         (2,38,204)         (5,465)           Contic Services         5a         (1,012,618)         (1,012,618)         (1,012,618)         (1,012,618)         (1,012,618)         (1,012,618)         (1,012,618)         (1,012,618)         (1,012,618)         (1,012,618)         (1,012,618)         (1,012,618)         (1,012,618)         (1,012,618)                                                                                                                                                                                                                                                                                                                                                                                                                                                                                                                                                                                                                                                                                                                                                                                                                                                                                                                                                                                                                                                                                                                                                                                                 |                                  |            |                                       |                                       |              |                                          |                                         |
| Economic Services<br>Other Property and Services<br>Total Operating Revenue<br>Operating Expense<br>Governance         741,608         7741,608         7742,22         22,604         3.05%           Operating Expense<br>Governance         5a         (661,076)         (591,933)         69,683         10.54%           Law, Order and Public Safety         5a         (661,076)         (651,076)         (643,047)         (11,12,28)         (2,616)           Law, Order and Public Safety         5a         (661,076)         (13,60,426)         (1,471,900)         (11,14,76)         (2,63,093)         (1,579         6,006           Community Amenities         (2,285,399)         (2,285,329)         (2,285,329)         (2,585,399)         (2,585,399)         (2,585,399)         (2,585,399)         (2,585,399)         (2,585,399)         (2,585,399)         (2,585,399)         (2,316,372)         (2,316,372)         (2,316,372)         (2,316,372)         (2,316,372)         (2,316,372)         (2,316,372)         (2,316,372)         (2,316,372)         (2,316,372)         (2,316,372)         (2,316,372)         (2,316,372)         (2,316,372)         (2,316,372)         (2,316,372)         (2,316,372)         (2,316,372)         (2,316,372)         (2,316,372)         (2,316,372)         (2,316,372)         (2,316,372)         (2,316,372)         (2,316,372)         (2,31                                                                                                                                                                                                                                                                                                                                                                                                                                                                                                                                                                                                                                                                                                                                                                                                                                                                                                                                                                                                                                                                                  |                                  |            |                                       |                                       |              | · · · · · · · · · · · · · · · · · · ·    | 1 ( ) ( ) ( ) ( ) ( ) ( ) ( ) ( ) ( ) ( |
| Other Property and Services<br>Total Operating Revenue         205,216         207,169         953         0.468           Operating Expense<br>Governance<br>General Purpose Funding<br>Law, Order and Public Safety         5a         206,61,076         (591,393)         69,683         10.54%           General Purpose Funding<br>Law, Order and Public Safety         5a         (144,1909)         (444,1909)         (444,1909)         (444,1909)         (444,1909)         (444,1909)         (444,1909)         (444,1909)         (444,1909)         (444,1909)         (444,1909)         (444,1909)         (444,1909)         (444,1909)         (444,1909)         (444,1909)         (444,1909)         (444,1909)         (444,1909)         (444,1909)         (444,1909)         (444,1909)         (444,1909)         (44,1909)         (44,1909)         (44,1909)         (44,1909)         (44,1909)         (44,1909)         (44,1909)         (44,1909)         (44,1909)         (44,1909)         (44,1909)         (44,1909)         (44,1909)         (45,191)         (11,176)         (8,193)         (0,178)           Commity Amenites         (2,285,399)         (2,594,393)         (2,319,723)         (2,316,725)         (2,32,329)         (2,316,725)         (2,316,725)         (2,316,725)         (2,316,725)         (2,316,725)         (2,316,725)         (2,316,725)         (2,316,725) </td <td>•</td> <td></td> <td></td> <td></td> <td></td> <td></td> <td></td>                                                                                                                                                                                                                                                                                                                                                                                                                                                                                                                                                                                                                                                                                                                                                                                                                                                                                                                                                                                                | •                                |            |                                       |                                       |              |                                          |                                         |
| Operating Expense         Sa         (661,076)         (591,393)         69,683         10.54%           Governance         General Purpose Funding         Sa         (1,360,426)         (1,471,902)         (443,909)         (443,909)         (443,909)         (443,909)         (433,437)         (11,476)         (8,198)           Capacity Constraints         (282,911)         (282,911)         (282,900)         (279,809)         (26,309)         (6,188)         (0,79%)         (6,343)         (6,188)         (0,79%)         (23,352,913)         (16,188)         (0,79%)         (23,329,13)         (16,188)         (0,34%)         (12,23,63,399)         (23,23,2913)         (16,188)         (0,34%)         (12,23,63,379)         (14,717,048)         (12,23,32)         (23,23,2913)         (16,188)         (0,34%)         (13,26,73)         (23,23,2913)         (16,183)         (0,34%)         (13,26,73)         (14,534,375)         (14,514,375)         (14,514,375)         (14,517,37)         (14,517,37)         (14,77,048)         (182,673)         (10,00,08)         (110,00,08)         (12,219)         (0,00%)         (12,219)         (0,00%)         (12,219)         (0,00%)         (12,319)         (10,00,08)         (12,319)         (10,00,08)         (12,319)         (10,00,08)         (12,319)         (10,00,08) <td>Other Property and Services</td> <td></td> <td>206,216</td> <td></td> <td>207,169</td> <td>953</td> <td>0.46%</td>                                                                                                                                                                                                                                                                                                                                                                                                                                                                                                                                                                                                                                                                                                                                                                                                                                                                                                                                                                                                           | Other Property and Services      |            | 206,216                               |                                       | 207,169      | 953                                      | 0.46%                                   |
| Governance         5a         (661,076)         (591,933)         69,683         10.54%           General Purpose Funding         5a         (641,076)         (11,360,426)         (1,471,902)         (111,476)         (8,19%)           Health         (279,890)         (2279,890)         (263,093)         16,797         6.00%           Community Amentities         (28,191)         (28,101)         (28,101)         (28,101)         (28,101)         (28,101)         (28,101)         (28,101)         (28,101)         (28,101)         (28,101)         (28,101)         (28,101)         (28,101)         (28,101)         (28,101)         (28,101)         (28,101)         (28,101)         (28,101)         (28,101)         (28,101)         (28,101)         (28,101)         (28,101)         (28,101)         (28,101)         (28,101)         (28,101)         (28,101)         (28,101)         (28,101)         (28,101)         (28,101)         (28,101)         (28,101)         (28,101)         (28,101)         (28,101)         (28,101)         (28,101)         (28,101)         (28,101)         (28,101)         (28,101)         (28,101)         (28,101)         (28,101)         (28,101)         (28,101)         (28,11)         (28,11)         (28,11)         (28,11)         (28,11)         (                                                                                                                                                                                                                                                                                                                                                                                                                                                                                                                                                                                                                                                                                                                                                                                                                                                                                                                                                                                                                                                                                                                                                                          | Total Operating Revenue          |            | 8,333,523                             | 8,333,524                             | 8,853,408    | 519,884                                  |                                         |
| General Purpose Funding<br>Law, Order and Public Safety         5a         (141,909)         (441,909)         (453,437)         (11,522)         (2.615)           Law, Order and Public Safety         5a         (1,360,426)         (1,47,902)         (11,476)         (8.198)           Education and Welfare         (279,890)         (229,890)         (229,890)         (239,891)         (280,911)         (281,018)         (181,525)         (16,515)         (104,943)         (6,122)         (6,638)           Community Amenities         (2,316,725)         (2,316,725)         (2,316,725)         (2,316,725)         (2,316,725)         (2,316,725)         (2,316,725)         (2,316,725)         (2,316,725)         (2,316,725)         (2,316,725)         (2,316,725)         (2,316,725)         (2,316,725)         (2,316,725)         (2,316,725)         (2,316,725)         (2,316,725)         (2,316,725)         (2,316,725)         (2,316,725)         (2,316,725)         (2,316,725)         (2,316,725)         (2,316,725)         (2,316,725)         (2,316,725)         (2,316,725)         (2,316,725)         (2,316,725)         (2,316,725)         (1,453,43,75)         (1,41,768)         (1,210,310)         (100,00%)         (10,00%)         (12,319)         (10,00%)         (12,319)         (10,00%)         (12,319)         (10,00%)         (12,31                                                                                                                                                                                                                                                                                                                                                                                                                                                                                                                                                                                                                                                                                                                                                                                                                                                                                                                                                                                                                                                                                                        |                                  |            |                                       |                                       | (70) 000     |                                          |                                         |
| Law, Order and Public Safety       5a       (1,360,426)       (1,471,902)       (11,1476)       (21,3890)         Health       (279,890)       (222,911)       (282,911)       (282,911)       (282,911)       (282,911)       (282,911)       (282,911)       (282,911)       (282,911)       (282,911)       (282,911)       (282,911)       (281,725)       (2,316,725)       (2,316,725)       (2,316,725)       (2,316,725)       (2,316,725)       (2,316,725)       (2,316,725)       (2,316,725)       (2,316,725)       (2,316,725)       (2,316,725)       (2,316,725)       (2,316,725)       (2,316,725)       (2,316,725)       (2,316,725)       (2,316,725)       (2,316,725)       (2,316,725)       (2,316,725)       (2,316,725)       (2,316,725)       (2,312,733)       (1,45,34,375)       (1,41,716,902)       (1,61,55)       (1,09,934)       (1,21,618)       (0,0005)         Conomic Services       Total Operating Expenditure       5a       5,144,378       5,144,378       5,457,320       312,942       6.08%       0,005%         Adjust (Profit)/Loss on Asset Disposal       1a       163,792       163,792       0       0.00%         Adjust (Profit)/Loss on Asset Disposal       1a       163,792       (1,62,713)       (1,78,176)       (7,47%)         Land and Buildings       12                                                                                                                                                                                                                                                                                                                                                                                                                                                                                                                                                                                                                                                                                                                                                                                                                                                                                                                                                                                                                                                                                                                                                                                              |                                  | 5a         | 1 1 1 1 1 1 1 1 1 1 1 1 1 1 1 1 1 1 1 | 1 1 1 1 1 1 1 1 1 1 1 1 1 1 1 1 1 1 1 |              |                                          |                                         |
| Health       (279,890)       (223,991)       (263,093)       16,797       6.00%         Education and Welfare       (282,991)       (282,991)       (281,018)       1,893       0.67%         Recreation and Culture       (2,316,725)       (2,316,725)       (2,32,911)       (283,994)       (3,833)       (0,034%)         Recreation and Culture       (5,155,973)       (5,155,973)       (5,479,877)       (283,904)       (5,833)       (0,248)         Commit Services       (10,12,618)       (10,12,618)       (10,26,876)       75,742       7,48%         Other Property and Services       5a       (5,144,378)       (14,543,275)       (14,717,048)       (182,673)         Adjust Provisions and Accruals       5a       (5,144,378)       (14,43,78)       5,457,320       (12,219)       (100,00%)         Adjust Provisions and Accruals       5a       (322,328)       (322,328)       (222,229)       (222,328)       (12,219)       (100,00%)         Itana and Buildings       12       (1,755,651)       (1,757,663)       (1,896,284)       (286,137)       (3,864)       6,44%         Parks, Garden and Reserves       12       (10,46,137)       (1,464,899)       (24,252)       (322,328)       (232,328)       (232,328)       (232,328)       (                                                                                                                                                                                                                                                                                                                                                                                                                                                                                                                                                                                                                                                                                                                                                                                                                                                                                                                                                                                                                                                                                                                                                                                                                                           |                                  | 50         |                                       | 1 1 1 1 1 1 1 1 1 1 1 1 1 1 1 1 1 1 1 |              |                                          | · · · · · ·                             |
| Education and Welfare       (282,911)       (282,911)       (282,911)       (282,911)       (282,911)       (282,911)       (282,911)       (282,911)       (282,911)       (282,912)       (161,6155)       (104,943)       61,212       36.84%         Community Amenities       (2,516,725)       (2,516,725)       (2,547,839)       (2,583,999)       (2,583,999)       (2,583,999)       (2,583,999)       (2,583,999)       (2,583,999)       (2,583,999)       (2,583,999)       (2,583,991)       (2,583,991)       (2,583,991)       (2,583,991)       (2,583,991)       (2,583,991)       (2,583,991)       (2,583,991)       (2,583,991)       (2,583,991)       (2,583,991)       (2,583,991)       (2,583,991)       (2,583,991)       (2,583,991)       (2,583,991)       (2,583,991)       (2,583,991)       (2,583,991)       (2,583,991)       (2,5453)       (1,012,618)       (1,012,618)       (1,012,618)       (1,012,618)       (1,012,618)       (1,012,618)       (1,012,618)       (1,012,618)       (1,012,618)       (1,21,710,481)       (182,673)       (1,471,70,481)       (182,673)       (1,23,19)       (1,23,19)       (1,23,19)       (1,23,19)       (1,23,19)       (1,23,19)       (1,23,19)       (1,23,19)       (1,23,19)       (1,23,19)       (1,23,19)       (1,23,19)       (1,23,19)       (1,23,19)       (1,23,19)                                                                                                                                                                                                                                                                                                                                                                                                                                                                                                                                                                                                                                                                                                                                                                                                                                                                                                                                                                                                                                                                                                                                                      |                                  | 54         |                                       |                                       |              |                                          |                                         |
| Housing       (166,155)       (104,943)       61,712       36,84%         Community Amenities       (2,316,725)       (2,316,725)       (2,32,913)       (61,70%)         Recreation and Culture       5a       (5,155,973)       (5,195,973)       (5,294,230)       (8,831)       (0,04%)         Commonity Amenities       (5,155,973)       (5,195,973)       (5,195,973)       (5,195,973)       (231,293)       (207,365)       23,928       10,35%         Total Operating Expenditure       5a       (5,144,378)       5,144,378       5,457,320       (112,273)       (10,00%)         Adjust Provisions and Accruals       5a       5,144,378       5,457,320       312,942       6.08%         Adjust Provisions and Accruals       5a       5,144,378       5,457,320       (12,319)       (100,00%)         Repayment of Debentures       9       (322,328)       (322,328)       (222,136)       70,192       27.84%         Rods Infrastructure       5a & 12       (10,000)       (600,000)       (561,337)       38,643       6.44%         Bridge       12       (1,75,651)       (1,737,663)       (1,896,284)       (2,861,379)       6.65%         Repayment of Debentures       9       (322,328)       (32,329,116)       (7,975,651) <td></td> <td></td> <td></td> <td>1 1 1 1 1 1 1 1 1 1 1 1 1 1 1 1 1 1 1</td> <td></td> <td></td> <td></td>                                                                                                                                                                                                                                                                                                                                                                                                                                                                                                                                                                                                                                                                                                                                                                                                                                                                                                                                                                                                                                                                                                                                                    |                                  |            |                                       | 1 1 1 1 1 1 1 1 1 1 1 1 1 1 1 1 1 1 1 |              |                                          |                                         |
| Recreation and Culture         5a         (2,585,399)         (2,595,399)         (2,598,399)         (2,598,397)         (2,598,397)         (2,598,397)         (2,598,397)         (2,598,397)         (2,598,397)         (2,598,397)         (2,598,397)         (2,598,397)         (2,598,397)         (2,598,397)         (2,598,397)         (2,598,397)         (2,598,397)         (2,598,397)         (2,598,397)         (2,598,397)         (2,598,397)         (2,598,397)         (2,598,397)         (2,598,397)         (2,598,397)         (2,598,397)         (2,598,397)         (2,598,397)         (2,598,397)         (2,598,397)         (2,598,397)         (2,598,397)         (2,598,397)         (2,598,397)         (2,598,377)         (2,598,377)         (2,598,377)         (2,598,377)         (2,598,377)         (2,598,377)         (2,598,377)         (2,598,377)         (2,598,377)         (2,598,377)         (2,598,377)         (2,598,377)         (2,598,377)         (2,598,377)         (2,598,377)         (2,598,377)         (2,598,377)         (2,598,377)         (2,598,377)         (2,598,377)         (2,598,378)         (2,22,216)         (1,2,319)         (1,000,076)         (1,2,319)         (1,000,076)         (1,2,319)         (1,000,076)         (2,21,213)         (1,613,71)         (1,42,413,13)         (7,61,19,18,186,16,17)         (7,142,131)         (7,61,19,18,16,1                                                                                                                                                                                                                                                                                                                                                                                                                                                                                                                                                                                                                                                                                                                                                                                                                                                                                                                                                                                                                                                                 | Housing                          |            |                                       |                                       |              | 61,212                                   | 36.84%                                  |
| Transport       5a       (5,195,973)       (5,479,877)       (283,904)       (5.46%)         Economic Services       5a       (1,012,618)       (1,012,618)       (13,07,652)       (23,293)       (5,479,877)       (283,904)       (5.46%)         Other Property and Services       5a       (231,293)       (231,293)       (231,293)       (231,293)       (14,534,375)       (14,534,375)       (14,717,048)       (182,673)         Funding Balance Adjustments       5a       (5,144,378)       5,144,378       5,447,372)       (14,717,048)       (12,319)       0       0.00%         Adjust Provisions and Accruals       14       163,792       163,792       (10,000%)       (12,319)       (100,00%)         Repayment of Debentures       9       (322,328)       (322,328)       (252,136)       (70,192       27.84%         Transfer to Reserves       7       (1,046,137)       (1,124,313)       (1,24,313)       (1,45,75,663)       (4,757,663)       (4,757,663)       (4,757,663)       (4,757,663)       (4,757,663)       (4,575,744)       119,887       6.68%         Roads Infrastructure       5a 812       (1,756,651)       (1,757,663)       (4,575,663)       (4,577,546)       (19,89,98)       2,4429       1.46%       14,578)         Fo                                                                                                                                                                                                                                                                                                                                                                                                                                                                                                                                                                                                                                                                                                                                                                                                                                                                                                                                                                                                                                                                                                                                                                                                                                            | Community Amenities              |            |                                       |                                       |              | (16,188)                                 | (0.70%)                                 |
| Economic Services<br>Other Property and Services<br>Total Operating Expenditure         5a         (1,012,618)<br>(231,293)<br>(231,293)<br>(231,293)<br>(231,293)<br>(231,293)<br>(231,293)<br>(231,293)<br>(231,293)<br>(231,293)<br>(231,293)<br>(231,293)<br>(231,293)<br>(231,293)<br>(231,293)<br>(231,293)<br>(231,293)<br>(231,293)<br>(231,293)<br>(231,293)<br>(231,293)<br>(231,293)<br>(231,293)<br>(231,294)<br>(182,673)         7,48%<br>(182,673)<br>(182,673)<br>(182,673)<br>(182,792)<br>(183,792)<br>(100,00%)           Funding Balance Adjustments<br>Adjust (Profit)/Loss on Asset Disposal<br>Adjust Provisions and Accruals<br>Net Cash from Operations         5a         5,144,378<br>(12,319)<br>(12,319)<br>(12,319)<br>(12,319)<br>(12,319)<br>(12,319)<br>(12,319)<br>(12,319)<br>(12,319)<br>(12,319)<br>(12,319)<br>(12,319)<br>(12,319)<br>(12,319)<br>(12,319)<br>(12,319)<br>(12,319)<br>(12,319)<br>(12,319)<br>(12,319)<br>(12,319)<br>(12,319)<br>(12,319)<br>(12,319)<br>(12,319)<br>(12,319)<br>(12,319)<br>(12,319)<br>(12,319)<br>(12,319)<br>(12,319)<br>(12,319)<br>(12,319)<br>(12,319)<br>(12,41,323)<br>(14,757,663)<br>(14,757,663)<br>(14,757,663)<br>(14,757,663)<br>(14,757,663)<br>(14,757,663)<br>(14,757,663)<br>(14,757,663)<br>(14,757,663)<br>(14,757,663)<br>(14,757,663)<br>(12,20,000)<br>(52,411)<br>(14,757,764)<br>(12,20,000)<br>(52,411)<br>(14,757,764)<br>(12,20,000)<br>(52,411)<br>(14,757,764)<br>(12,20,000)<br>(52,411)<br>(14,757,764)<br>(12,20,000)<br>(52,612)<br>(12,400,327)<br>(14,458,77)<br>(14,458,77)<br>(14,458,77)<br>(14,458,77)<br>(14,458,77)<br>(14,458,77)<br>(14,458,77)<br>(14,458,77)<br>(14,458,77)<br>(14,458,77)<br>(14,458,77)<br>(14,458,77)<br>(14,458,77)<br>(14,458,77)<br>(14,458,77)<br>(14,458,77)<br>(14,458,77)<br>(14,458,77)<br>(14,458,77)<br>(14,458,77)<br>(14,458,77)<br>(14,458,77)<br>(14,458,77)<br>(14,458,77)<br>(14,458,77)<br>(14,458,77)<br>(14,458,77)<br>(14,458,77)<br>(14,458,77)<br>(14,458,77)<br>(14,458,77)<br>(14,458,77)<br>(14,458,77)<br>(14,458,77)<br>(14,458,77)<br>(14,458,77)<br>(14,458,77)<br>(14,458,77)<br>(14,458,77)<br>(14,458,77)<br>(14,458,77)<br>(14,458,77)<br>(14,458,77)<br>(14,458,77)<br>(14,458,77)<br>(14,458,77)<br>(14,458,77)<br>(14,458,77)<br>(14,458,77)<br>(14,458,77)<br>(14,458,77)<br>(14,458,77)<br>(14,458,77)<br>(14,458,77)<br>(14,458,77)<br>(14,458,77)<br>(14,457,7188)<br>(14,458,77)<br>(14,458,77)<br>(14,458,77)<br>(14,458,77)<br>(14,45 |                                  |            |                                       |                                       |              | 1 A A A A A A A A A A A A A A A A A A A  |                                         |
| Other Property and Services<br>Total Operating Expenditure         5a         (231,293)         (231,293)         (207,365)         23,928         10.35%           Funding Balance Adjustments<br>Add back Depreciation<br>Adjust (Profit)/Loss on Asset Disposal<br>(14,534,375)         5,144,373         5,144,373         5,144,375         312,942         6.08%           Adjust Provisions and Accruals<br>Met Cash from Operations         5a         5,144,373         5,144,373         5,144,379         163,792         0         0.00%           Capital Expenses<br>Repayment of Debentures         9         (322,328)         (322,328)         (252,136)         70,192         27.84%           Transfer to Reserves         7         (1,046,137)         (1,046,137)         (1,124,313)         (78,176)         (7.47%)           Land and Buildings         12         (600,000)         (600,000)         (561,357)         38,643         6.44%           Parks, Garden and Reserves         12         (1,4753,328)         (1,673,328)         (1,468,899)         24,429         1.46%           Furniture and Equipment         12         (1,231,328)         (1,648,899)         24,429         1.46%           Furniture and Equipment         12         (1,673,328)         (1,648,899)         24,429         1.46%           Furniture and Equipment </td <td>•</td> <td>5a</td> <td></td> <td></td> <td></td> <td></td> <td></td>                                                                                                                                                                                                                                                                                                                                                                                                                                                                                                                                                                                                                                                                                                                                                                                                                                                                                                                                                                                                                                                    | •                                | 5a         |                                       |                                       |              |                                          |                                         |
| Total Operating Expenditure         (14,534,375)         (14,717,048)         (182,673)           Funding Balance Adjustments         5a         5,144,378         5,457,320         312,942         6.08%           Adjust (Profit)/Loss on Asset Disposal         14         163,792         163,792         163,792         0         0.00%           Adjust Provisions and Accruals         (12,219)         0         (12,219)         0         (12,219)         (100.00%)           Capital Expenses         9         (322,328)         (322,328)         (252,136)         70,192         27.84%           Repayment of Debentures         9         (322,328)         (1,475,651)         (1,675,764)         119,887         6.68%           Roads Infrastructure         5a 8.12         (1,046,137)         (1,124,313)         (78,176)         (74,776)           Parks, Garden and Reserves         12         (600,000)         (656,000)         (636,221)         19,779         3.02%           Portages         12         (1,673,328)         (1,674,88)         44,016         5.66%           Protagets from New Debentures         9         1,300,852         1,300,852         490,852         (810,000)         (62,27%)           Proceeds from New Debentures         9         <                                                                                                                                                                                                                                                                                                                                                                                                                                                                                                                                                                                                                                                                                                                                                                                                                                                                                                                                                                                                                                                                                                                                                                                                            |                                  | <b>F</b> - |                                       |                                       |              |                                          |                                         |
| Funding Balance Adjustments<br>Add back Depreciation         5a         5,144,378         5,144,378         5,457,320         312,942         6.08%           Adjust (Profit)/Loss on Asset Disposal<br>Adjust Provisions and Accruals<br>Net Cash from Operations         14         163,792         163,792         163,792         0         0         0.00%           Capital Expenses<br>Repayment of Debentures         9         (322,328)         (282,328)         (252,136)         70,192         27.84%           Transfer to Reserves         7         (1,046,137)         (1,124,313)         (78,176)         (7.47%)           Land and Buildings         12         (600,000)         (600,000)         (656,284)         2,861,379         66.8%           Bridges         12         (14,757,663)         (1,795,651)         (1,757,663)         (1,896,284)         2,861,379         60.4%           Parks, Garden and Reserves         12         (600,000)         (656,000)         (656,221)         19,779         3.02%           Cher Infrastructure         58 8.12         (1,733,328)         (1,673,328)         (1,648,899)         24,429         1.46%           Furniture and Equipment         12         (1,2410,322)         (1,2410,322)         (8,481,017)         3.929,305         12         (1,240,322)         (1                                                                                                                                                                                                                                                                                                                                                                                                                                                                                                                                                                                                                                                                                                                                                                                                                                                                                                                                                                                                                                                                                                                                                         |                                  | 5a         |                                       |                                       |              |                                          | 10.55%                                  |
| Add back Depreciation       5a       5,144,378       5,144,378       5,457,320       312,942       6.08%         Adjust (Profit)/Loss on Asset Disposal       14       163,792       163,792       163,792       0       0.00%         Adjust Provisions and Accruals       (880,363)       (880,362)       (242,529)       637,833       (10,00%)         Capital Expenses       7       (1,046,137)       (1,046,137)       (1,124,313)       (78,176)       (7,47%)         Land and Buildings       12       (4,757,663)       (1,795,651)       (1,675,764)       119,887       66.8%         Bridges       12       (600,000)       (600,000)       (561,357)       38,643       6.44%         Parks, Garden and Reserves       12       (114,768)       (114,768)       (12,009)       (5,241)       (4,57,663)         Potopaths and Cycleways       12       (600,000)       (660,000)       (663,622)       19,779       3.02%         Other Infrastructure       5a & 12       (1,47,68)       (114,768)       (12,499,048)       874,399       63.66%         Proceeds from New Debentures       9       1,320,852       (13,290,684)       (8,723,546)       4,965       5.66%         Proceeds from New Debentures       9       1,320,8                                                                                                                                                                                                                                                                                                                                                                                                                                                                                                                                                                                                                                                                                                                                                                                                                                                                                                                                                                                                                                                                                                                                                                                                                                                                     |                                  |            | (14,334,373)                          | (14,354,575)                          | (14,717,040) | (102,073)                                |                                         |
| Adjust (Profit)/Loss on Asset Disposal       14       163,792       163,792       163,792       0       0.00%         Adjust Provisions and Accruals       Net Cash from Operations       (880,363)       (280,362)       (242,529)       637,833         Capital Expenses       9       (322,328)       (322,328)       (252,136)       70,192       27.84%         Repayment of Debentures       9       (322,328)       (1,24,313)       (1,124,313)       70,192       27.84%         Roads Infrastructure       5a & 12       (1,795,651)       (1,795,651)       (1,675,764)       119,887       6.68%         Roads Infrastructure       5a & 12       (4,757,663)       (4,757,663)       (1,896,284)       2.861,379       60.14%         Parks, Garden and Reserves       12       (600,000)       (600,000)       (636,221)       19,779       3.02%         Potapaths and Cycleways       12       (1,373,447)       (1,373,447)       (499,048)       874,399       63.66%         Plant and Equipment       12       (1,370,447)       (13,290,685)       (13,290,684)       (8,723,546)       4,567,138         Proceeds from New Debentures       9       1,300,852       1,300,852       490,852       (16,249)       (36.15%)         Proceeds from Ne                                                                                                                                                                                                                                                                                                                                                                                                                                                                                                                                                                                                                                                                                                                                                                                                                                                                                                                                                                                                                                                                                                                                                                                                                                                   | Funding Balance Adjustments      |            |                                       |                                       |              |                                          |                                         |
| Adjust Provisions and Accruals<br>Net Cash from Operations       12,319       12,319       0       (12,319)       (100.00%)         Capital Expenses<br>Repayment of Debentures       9       (322,328)       (322,328)       (252,136)       70,192       27.84%         Transfer to Reserves       7       (1,046,137)       (1,142,313)       (78,176)       (7.47%)         Land and Buildings       12       (1,795,651)       (1,757,663)       (1,896,284)       2,861,379       60.14%         Bridges       12       (600,000)       (600,000)       (636,221)       19,779       3.02%         Parks, Garden and Reserves       12       (656,000)       (656,000)       (636,221)       19,779       3.02%         Other Infrastructure       5a & 12       (1,373,447)       (1,373,447)       (4,99,048)       874,399       63.66%         Plant and Equipment       122       (13,290,685)       (13,290,684)       (8,723,546)       4,567,138         Proceeds from New Debentures       9       1,300,852       1,300,852       490,852       (2,81,970)       (3,207,056)         Proceeds from New Debentures       9       1,300,852       1,300,852       490,852       (3,207,056)       (3,207,056)       (3,207,056)       (3,207,056)       (3,207,056) <t< td=""><td>•</td><td>5a</td><td>5,144,378</td><td></td><td>5,457,320</td><td>312,942</td><td></td></t<>                                                                                                                                                                                                                                                                                                                                                                                                                                                                                                                                                                                                                                                                                                                                                                                                                                                                                                                                                                                                                                                                                                                               | •                                | 5a         | 5,144,378                             |                                       | 5,457,320    | 312,942                                  |                                         |
| Net Cash from Operations         (880,363)         (880,362)         (242,529)         637,833           Capital Expenses<br>Repayment of Debentures         9         (322,328)         (322,328)         (252,136)         70,192         27.84%           Transfer to Reserves         7         (1,046,137)         (1,124,313)         (78,176)         (7.47%)           Land and Buildings         12         (1,795,651)         (1,675,764)         119,887         6.68%           Roads Infrastructure         5a 8.12         (4,757,663)         (1,866,284)         2,861,379         60.14%           Parks, Garden and Reserves         12         (650,000)         (656,000)         (564,221)         19,779         3.02%           Footpaths and Cycleways         12         (1,673,328)         (1,673,328)         (1,648,899)         24,429         1.46%           Plant and Equipment         12         (1,673,328)         (1,673,328)         (1,648,899)         24,429         1.46%           Proceeds from New Debentures         9         1,300,852         1,300,852         490,852         (810,000)         (62.27%)           Proceeds from New Debentures         9         1,300,852         1,300,852         490,852         (810,000)         (62.27%)           Proceed                                                                                                                                                                                                                                                                                                                                                                                                                                                                                                                                                                                                                                                                                                                                                                                                                                                                                                                                                                                                                                                                                                                                                                                                    |                                  | 14         | -                                     |                                       | -            | -                                        |                                         |
| Capital Expenses         9         (322,328)         (322,328)         (252,136)         70,192         27.84%           Transfer to Reserves         7         (1,046,137)         (1,144,313)         (78,176)         (7.47%)           Land and Buildings         12         (1,795,651)         (1,675,764)         119,887         6.68%           Roads Infrastructure         5a & 12         (4,757,663)         (4,757,663)         (1,896,284)         2,861,379         60.14%           Bridges         12         (600,000)         (600,000)         (561,357)         38,643         6.44%           Parks, Garden and Reserves         12         (144,768)         (112,0009)         (5,241)         (4,57%)           Footpaths and Cycleways         12         (656,000)         (656,000)         (636,221)         19,779         3.02%           Plant and Equipment         12         (1,673,328)         (1,673,328)         (1,648,899)         24,429         1.46%           Furniture and Equipment         12         (12,410,322)         (12,410,322)         (8,848,1017)         3.929,305         5.66%           Capital Revenues         9         1,300,852         1,300,852         490,852         (810,000)         (62,27%)           Proceeds from                                                                                                                                                                                                                                                                                                                                                                                                                                                                                                                                                                                                                                                                                                                                                                                                                                                                                                                                                                                                                                                                                                                                                                                                                          | -                                |            |                                       |                                       | Ţ            |                                          | (100.00%)                               |
| Repayment of Debentures         9         (322,328)         (322,328)         (252,136)         70,192         27.84%           Transfer to Reserves         7         (1,046,137)         (1,142,4313)         (78,176)         (7.47%)           Land and Buildings         12         (1,795,663)         (1,757,663)         (1,675,764)         119,887         66.8%           Roads Infrastructure         59 & 12         (600,000)         (600,000)         (561,357)         38,643         6.44%           Parks, Garden and Reserves         12         (114,768)         (114,768)         (120,009)         (5,241)         (4.57%)           Footpaths and Cycleways         12         (1656,000)         (666,000)         (663,221)         19,779         3.02%           Other Infrastructure         58 & 12         (1,373,427)         (499,048)         874,399         63.66%           Furniture and Equipment         12         (1,673,328)         (1,648,899)         24,429         1.46%           Forceeds from New Debentures         9         1,300,852         (13,290,684)         (8,723,546)         4,567,138           Proceeds from New Debentures         9         1,300,852         1,300,852         490,852         (16,249)         (63.65%)           Pr                                                                                                                                                                                                                                                                                                                                                                                                                                                                                                                                                                                                                                                                                                                                                                                                                                                                                                                                                                                                                                                                                                                                                                                                                | Net Cash from Operations         |            | (880,363)                             | (880,362)                             | (242,529)    | 637,833                                  |                                         |
| Repayment of Debentures         9         (322,328)         (322,328)         (252,136)         70,192         27.84%           Transfer to Reserves         7         (1,046,137)         (1,124,313)         (78,176)         (7.47%)           Land and Buildings         12         (1,795,651)         (1,795,651)         (1,675,764)         119,887         66.8%           Roads Infrastructure         59 & 12         (600,000)         (600,000)         (561,357)         38,643         6.44%           Parks, Garden and Reserves         12         (114,768)         (114,768)         (120,009)         (5,241)         (4,57%)           Footpaths and Cycleways         12         (165,000)         (616,221)         19,779         3.02%           Other Infrastructure         58 & 12         (1,373,427)         (499,048)         874,399         63.66%           Furniture and Equipment         12         (1,673,328)         (1,648,899)         24,429         1.46%           Forceeds from New Debentures         9         1,300,852         (13,290,684)         (8,723,546)         4,567,138           Proceeds from New Debentures         9         1,300,852         1,300,852         490,852         (16,249)         (36,15%)           Proceeds from New Debentures <td>Capital Expenses</td> <td></td> <td></td> <td></td> <td></td> <td></td> <td></td>                                                                                                                                                                                                                                                                                                                                                                                                                                                                                                                                                                                                                                                                                                                                                                                                                                                                                                                                                                                                                                                                                                                    | Capital Expenses                 |            |                                       |                                       |              |                                          |                                         |
| Land and Buildings         12         (1,795,651)         (1,675,764)         119,887         6.68%           Roads Infrastructure         5a & 12         (4,757,663)         (4,757,663)         (1,896,284)         2,861,379         60.14%           Bridges         12         (600,000)         (600,000)         (561,357)         38,643         6.44%           Parks, Garden and Reserves         12         (114,768)         (114,768)         (120,009)         (5,241)         (4.57%)           Footpaths and Cycleways         12         (1,673,328)         (1,673,328)         (1,648,899)         24,429         1.46%           Plant and Equipment         12         (1,270,00)         (71,000)         (66,984)         4,016         5.66%           Total Capital Expenditure         12         (1,2410,322)         (1,2410,322)         (8,481,017)         3,929,305         4.567,138           Proceeds from New Debentures         9         1,300,852         1,300,852         490,852         (810,000)         (62.27%)           Proceeds from New Debentures         9         1,300,852         1,300,852         490,852         (810,000)         (62.27%)           Proceeds from New Debentures         9         1,300,852         1,300,852         490,853 <td< td=""><td></td><td>9</td><td>(322,328)</td><td>(322,328)</td><td>(252,136)</td><td>70,192</td><td>27.84%</td></td<>                                                                                                                                                                                                                                                                                                                                                                                                                                                                                                                                                                                                                                                                                                                                                                                                                                                                                                                                                                                                                                                                                       |                                  | 9          | (322,328)                             | (322,328)                             | (252,136)    | 70,192                                   | 27.84%                                  |
| Roads Infrastructure       5a & 12       (4,757,663)       (1,896,284)       2,861,379       60.14%         Bridges       12       (600,000)       (600,000)       (561,357)       38,643       6.44%         Parks, Garden and Reserves       12       (114,768)       (114,768)       (120,009)       (5,241)       (4,57%)         Footpaths and Cycleways       12       (656,000)       (666,000)       (636,221)       19,779       3.02%         Other Infrastructure       5a & 12       (1,673,328)       (1,673,328)       (1,648,899)       24,429       1.46%         Furniture and Equipment       12       (12,410,322)       (12,410,322)       (8,481,017)       3,929,305         Furniture and Equipment       12       (13,290,685)       (13,290,684)       (8,723,546)       4,567,138         Proceeds from New Debentures       9       1,300,852       1,300,852       490,852       (810,000)       (62.27%)         Proceeds from New Debentures       9       1,300,852       1,300,852       490,852       (810,000)       (62.27%)         Proceeds from New Debentures       9       1,300,852       1,300,852       490,852       (810,000)       (62.27%)         Proceeds from New Debentures       9       1,300,852       1,                                                                                                                                                                                                                                                                                                                                                                                                                                                                                                                                                                                                                                                                                                                                                                                                                                                                                                                                                                                                                                                                                                                                                                                                                                                            | Transfer to Reserves             | 7          | (1,046,137)                           | (1,046,137)                           | (1,124,313)  | (78,176)                                 | (7.47%)                                 |
| Bridges         12         (600,000)         (600,000)         (561,357)         38,643         6.44%           Parks, Garden and Reserves         12         (114,768)         (114,768)         (120,009)         (5,241)         (4.57%)           Footpaths and Cycleways         12         (656,000)         (656,000)         (636,221)         19,779         3.02%           Other Infrastructure         5a & 12         (1,373,447)         (1,373,447)         (499,048)         874,399         63.66%           Furniture and Equipment         12         (71,000)         (71,000)         (66,984)         4,016         5.66%           Total Capital Expenditure         (12,410,322)         (12,410,322)         (8,881,017)         3,929,305                                                                                                                                                                                                                                                                                                                                                                                                                                                                                                                                                                                                                                                                                                                                                                                                                                                                                                                                                                                                                                                                                                                                                                                                                                                                                                                                                                                                                                                                                                                                                                                                                                                                                                                                                        | 5                                |            |                                       |                                       |              |                                          |                                         |
| Parks, Garden and Reserves       12       (114,768)       (114,768)       (120,009)       (5,241)       (4.57%)         Footpaths and Cycleways       12       (656,000)       (656,000)       (636,221)       19,779       3.02%         Other Infrastructure       5a & 12       (1,373,447)       (1,373,447)       (499,048)       874,399       63.66%         Plant and Equipment       12       (1,673,328)       (1,673,328)       (1,648,899)       24,429       1.46%         Furniture and Equipment       12       (12,410,322)       (12,410,322)       (8,481,017)       3.929,305         Furniture and Equipment       12       (13,290,685)       (13,290,684)       (8,723,546)       4,567,138         Proceeds from New Debentures       9       1,300,852       1,300,852       490,852       (18,837)       (13.31%)         Proceeds from New Debentures       9       1,300,852       1,300,852       490,852       (16,249)       (36.15%)         Self-Supporting Loan Principal       14       141,564       142,2727       (18,837)       (13.61%)         Advances to Community Groups       7       3,713,518       3,713,518       1,321,548       (2,361,970)       (63.60%)         Advances to Community Groups       0       0                                                                                                                                                                                                                                                                                                                                                                                                                                                                                                                                                                                                                                                                                                                                                                                                                                                                                                                                                                                                                                                                                                                                                                                                                                                          |                                  |            |                                       | 1 1 1 1 1 1 1 1 1 1 1 1 1 1 1 1 1 1 1 |              |                                          |                                         |
| Footpaths and Cycleways       12       (656,000)       (656,000)       (636,221)       19,779       3.02%         Other Infrastructure       5a & 12       (1,373,447)       (1,373,447)       (499,048)       874,399       63.66%         Plant and Equipment       12       (1,673,328)       (1,673,328)       (1,648,899)       24,429       1.46%         Furniture and Equipment       12       (1,71,000)       (71,000)       (66,984)       4,016       5.66%         Total Capital Expenditure       12       (1,2410,322)       (1,2410,322)       (8,481,017)       3,929.305         Net Cash from Capital Activities       12       (13,290,685)       (13,290,684)       (8,723,546)       4,567,138         Proceeds from New Debentures       9       1,300,852       1,300,852       490,852       (810,000)       (62.27%)         Proceeds from New Debentures       9       1,300,852       1,300,852       490,852       (818,837)       (13.31%)         Proceeds from New Debentures       9       1,300,852       1,300,852       490,852       (88,070)       (63.60%)         Self-Supporting Loan Principal       14       141,564       141,554       (2,361,970)       (63.60%)         Advances to Community Groups       7       3,713,                                                                                                                                                                                                                                                                                                                                                                                                                                                                                                                                                                                                                                                                                                                                                                                                                                                                                                                                                                                                                                                                                                                                                                                                                                                   | 6                                |            |                                       |                                       |              |                                          |                                         |
| Other Infrastructure         5a & 12         (1,373,447)         (1,373,447)         (499,048)         874,399         63.66%           Plant and Equipment         12         (1,673,328)         (1,673,328)         (1,648,899)         24,429         1.46%           Furniture and Equipment         12         (71,000)         (71,000)         (66,984)         4,016         5.66%           Total Capital Expenditure         (12,410,322)         (12,410,322)         (8,481,017)         3,929,305         4,567,138           Net Cash from Capital Activities         (13,290,685)         (13,290,684)         (8,723,546)         4,567,138           Proceeds from New Debentures         9         1,300,852         1,300,852         490,852         (810,000)         (62.27%)           Proceeds from New Debentures         9         1,300,852         1,300,852         490,852         (810,000)         (62.27%)           Proceeds from Advances         14         141,564         141,564         122,727         (18,837)         (13.31%)           Proceeds from Reserves         7         3,713,518         3,713,518         1,351,548         (2,361,970)         (63.60%)           Advances to Community Groups         7         3,713,518         3,713,518         1,933,831         (3,20                                                                                                                                                                                                                                                                                                                                                                                                                                                                                                                                                                                                                                                                                                                                                                                                                                                                                                                                                                                                                                                                                                                                                                                      |                                  |            |                                       |                                       |              |                                          | · · · · · · · · · · · · · · · · · · ·   |
| Plant and Equipment       12       (1,673,328)       (1,673,328)       (1,648,899)       24,429       1.46%         Furniture and Equipment       12       (71,000)       (71,000)       (66,984)       4,016       5.66%         Net Cash from Capital Activities       (1,2,410,322)       (1,2,410,322)       (8,481,017)       3,929,305                                                                                                                                                                                                                                                                                                                                                                                                                                                                                                                                                                                                                                                                                                                                                                                                                                                                                                                                                                                                                                                                                                                                                                                                                                                                                                                                                                                                                                                                                                                                                                                                                                                                                                                                                                                                                                                                                                                                                                                                                                                                                                                                                                               |                                  |            |                                       |                                       |              |                                          |                                         |
| Furniture and Equipment<br>Total Capital Expenditure       12       (71,000)       (71,000)       (66,984)       4,016       5.66%         Net Cash from Capital Activities       (12,410,322)       (12,410,322)       (8,881,017)       3,929,305       3,929,305         Capital Revenues       (13,290,685)       (13,290,684)       (8,723,546)       4,567,138       4,567,138         Proceeds from New Debentures       9       1,300,852       1,300,852       490,852       (810,000)       (62.27%)         Proceeds from Disposal of Assets       14       141,564       141,564       122,727       (18,837)       (13.31%)         Proceeds from Advances       0       0       0       0       0       0       0         Self-Supporting Loan Principal       7       3,713,518       1,31548       (2,361,790)       (63.60%)         Advances to Community Groups       7       3,713,518       1,3518       (3,207,056)       (36.60%)         Net Cash from Financing Activities       5,200,887       5,200,887       1,993,831       (3,207,056)       (36.60%)         Rate Revenue       5,920,080       5,920,080       5,857,679       0       0       0       0         Opening Funding Surplus       940,402       940,402       940,40                                                                                                                                                                                                                                                                                                                                                                                                                                                                                                                                                                                                                                                                                                                                                                                                                                                                                                                                                                                                                                                                                                                                                                                                                                                         |                                  |            |                                       |                                       |              |                                          |                                         |
| Net Cash from Capital Activities         (13,290,685)         (13,290,684)         (8,723,546)         4,567,138           Capital Revenues         9         1,300,852         1,300,852         490,852         (810,000)         (62.27%)           Proceeds from New Debentures         9         1,300,852         1,300,852         490,852         (810,000)         (62.27%)           Proceeds from Disposal of Assets         14         141,564         141,564         122,727         (18,837)         (13.31%)           Proceeds from Advances         0         0         0         0         0         0           Self-Supporting Loan Principal         44,953         44,953         28,704         (16,249)         (36.15%)           Transfer from Reserves         7         3,713,518         3,713,518         1,351,548         (2,361,970)         (63.60%)           Advances to Community Groups         0         0         0         0         0         0           Net Cash from Financing Activities         5,200,887         5,200,887         1,993,831         (3,207,056)         (3,207,056)         0           Rate Revenue         5,920,080         5,920,080         5,857,679         0         0         0.00%         0.00%           Op                                                                                                                                                                                                                                                                                                                                                                                                                                                                                                                                                                                                                                                                                                                                                                                                                                                                                                                                                                                                                                                                                                                                                                                                                                  | Furniture and Equipment          | 12         |                                       | (71,000)                              | (66,984)     | 4,016                                    | 5.66%                                   |
| Capital Revenues       9       1,300,852       1,300,852       490,852       (810,000)       (62.27%)         Proceeds from Disposal of Assets       14       141,564       141,564       122,727       (18,837)       (13.31%)         Proceeds from Advances       0       0       0       0       0       0         Self-Supporting Loan Principal       44,953       44,953       28,704       (16,249)       (36.15%)         Transfer from Reserves       7       3,713,518       3,713,518       1,351,548       (2,361,970)       (63.60%)         Advances to Community Groups       0       0       0       0       0       0         Net Cash from Financing Activities       5,200,887       5,920,080       5,857,679       0       0         Rate Revenue       5,920,080       5,920,080       5,857,679       0       0       0       0       0       0       0       0       0       0       0       0       0       0       0       0       0       0       0       0       0       0       0       0       0       0       0       0       0       0       0       0       0       0       0       0       0       0                                                                                                                                                                                                                                                                                                                                                                                                                                                                                                                                                                                                                                                                                                                                                                                                                                                                                                                                                                                                                                                                                                                                                                                                                                                                                                                                                                                    | Total Capital Expenditure        |            | (12,410,322)                          | (12,410,322)                          | (8,481,017)  | 3,929,305                                |                                         |
| Proceeds from New Debentures       9       1,300,852       1,300,852       490,852       (810,000)       (62.27%)         Proceeds from Disposal of Assets       14       141,564       141,564       122,727       (18,837)       (13.31%)         Proceeds from Advances       0       0       0       0       0       0         Self-Supporting Loan Principal       44,953       44,953       28,704       (16,249)       (36.15%)         Transfer from Reserves       7       3,713,518       3,713,518       1,351,548       (2,361,970)       (63.60%)         Advances to Community Groups       0       0       0       0       0       0       0         Net Cash from Financing Activities       5,200,887       5,200,887       1,993,831       (3,207,056)       4.4.9.9.9.9.9.9.9.9.9.9.9.9.9.9.9.9.9.9                                                                                                                                                                                                                                                                                                                                                                                                                                                                                                                                                                                                                                                                                                                                                                                                                                                                                                                                                                                                                                                                                                                                                                                                                                                                                                                                                                                                                                                                                                                                                                                                                                                                                                     | Net Cash from Capital Activities |            | (13,290,685)                          | (13,290,684)                          | (8,723,546)  | 4,567,138                                |                                         |
| Proceeds from New Debentures       9       1,300,852       1,300,852       490,852       (810,000)       (62.27%)         Proceeds from Disposal of Assets       14       141,564       141,564       122,727       (18,837)       (13.31%)         Proceeds from Advances       0       0       0       0       0       0         Self-Supporting Loan Principal       44,953       44,953       28,704       (16,249)       (36.15%)         Transfer from Reserves       7       3,713,518       3,713,518       1,351,548       (2,361,970)       (63.60%)         Advances to Community Groups       0       0       0       0       0       0       0         Net Cash from Financing Activities       5,200,887       5,200,887       1,993,831       (3,207,056)       (36.60%)         Rate Revenue       5,920,080       5,920,080       5,857,679       0       0       0         Opening Funding Restricted Grants       1,229,315       1,229,315       1,229,315       0       0       0.00%         Opening Funding Surplus       940,402       940,402       940,402       0       0.00%       0.00%                                                                                                                                                                                                                                                                                                                                                                                                                                                                                                                                                                                                                                                                                                                                                                                                                                                                                                                                                                                                                                                                                                                                                                                                                                                                                                                                                                                                       |                                  |            |                                       |                                       |              |                                          |                                         |
| Proceeds from Disposal of Assets       14       141,564       141,564       122,727       (18,837)       (13.31%)         Proceeds from Advances       0       0       0       0       0       0         Self-Supporting Loan Principal       44,953       44,953       28,704       (16,249)       (36.15%)         Transfer from Reserves       7       3,713,518       3,713,518       1,351,548       (2,361,970)       (63.60%)         Advances to Community Groups       0       0       0       0       0       0         Net Cash from Financing Activities       5,200,887       5,200,887       1,993,831       (3,207,056)       (36.60%)         Rate Revenue       5,920,080       5,920,080       5,857,679       0       0         Opening Funding Restricted Grants       1,229,315       1,229,315       1,229,315       0       0.00%         Opening Funding Surplus       940,402       940,402       940,402       0       0.00%                                                                                                                                                                                                                                                                                                                                                                                                                                                                                                                                                                                                                                                                                                                                                                                                                                                                                                                                                                                                                                                                                                                                                                                                                                                                                                                                                                                                                                                                                                                                                                     | -                                | <u> </u>   | 1 200 052                             |                                       | 400 953      | (810.000)                                | (62 270/)                               |
| Proceeds from Advances         0         0         0         0         0         0         0         0         0         0         0         0         0         0         0         0         0         0         0         0         0         0         0         0         0         0         0         0         0         0         0         0         0         0         0         0         0         0         0         0         0         0         0         0         0         0         0         0         0         0         0         0         0         0         0         0         0         0         0         0         0         0         0         0         0         0         0         0         0         0         0         0         0         0         0         0         0         0         0         0         0         0         0         0         0         0         0         0         0         0         0         0         0         0         0         0         0         0         0         0         0         0         0         0         0                                                                                                                                                                                                                                                                                                                                                                                                                                                                                                                                                                                                                                                                                                                                                                                                                                                                                                                                                                                                                                                                                                                                                                                                                                                                                                                                                                                                           |                                  |            |                                       |                                       | -            |                                          |                                         |
| Self-Supporting Loan Principal       44,953       44,953       28,704       (16,249)       (36.15%)         Transfer from Reserves       7       3,713,518       3,713,518       1,351,548       (2,361,970)       (63.60%)         Advances to Community Groups       0       0       0       0       0       0         Net Cash from Financing Activities<br>Total Net Operating + Capital       5,200,887       5,200,887       1,993,831       (3,207,056)       (4,953)         Rate Revenue       5,920,080       5,920,080       5,857,679       0       0       0         Opening Funding Restricted Grants       1,229,315       1,229,315       1,229,315       0       0.00%         Opening Funding Surplus       940,402       940,402       940,402       940,402       0       0.00%                                                                                                                                                                                                                                                                                                                                                                                                                                                                                                                                                                                                                                                                                                                                                                                                                                                                                                                                                                                                                                                                                                                                                                                                                                                                                                                                                                                                                                                                                                                                                                                                                                                                                                                        | •                                | 14         |                                       | -                                     |              |                                          | (10.01/0)                               |
| Transfer from Reserves       7       3,713,518       3,713,518       1,351,548       (2,361,970)       (63.60%)         Advances to Community Groups       0       0       0       0       0       0         Net Cash from Financing Activities<br>Total Net Operating + Capital       5,200,887       5,200,887       1,993,831       (3,207,056)       (3,207,056)         Rate Revenue       5,920,080       5,920,080       5,857,679       0       0         Opening Funding Restricted Grants       1,229,315       1,229,315       1,229,315       0       0.00%                                                                                                                                                                                                                                                                                                                                                                                                                                                                                                                                                                                                                                                                                                                                                                                                                                                                                                                                                                                                                                                                                                                                                                                                                                                                                                                                                                                                                                                                                                                                                                                                                                                                                                                                                                                                                                                                                                                                                    |                                  |            | -                                     | -                                     | -            | -                                        | (36.15%)                                |
| Net Cash from Financing Activities<br>Total Net Operating + Capital         5,200,887         5,200,887         1,993,831         (3,207,056)           Rate Revenue         (8,089,797)         (8,089,797)         (6,729,714)         1,360,082           Opening Funding Restricted Grants         1,229,315         1,229,315         1,229,315         0           Opening Funding Surplus         940,402         940,402         940,402         0         0.00%                                                                                                                                                                                                                                                                                                                                                                                                                                                                                                                                                                                                                                                                                                                                                                                                                                                                                                                                                                                                                                                                                                                                                                                                                                                                                                                                                                                                                                                                                                                                                                                                                                                                                                                                                                                                                                                                                                                                                                                                                                                   |                                  | 7          | -                                     |                                       | -            |                                          |                                         |
| Total Net Operating + Capital         (8,089,797)         (8,089,797)         (6,729,714)         1,360,082           Rate Revenue         5,920,080         5,920,080         5,857,679         0           Opening Funding Restricted Grants         1,229,315         1,229,315         1,229,315         0           Opening Funding Surplus         940,402         940,402         940,402         0         0.00%                                                                                                                                                                                                                                                                                                                                                                                                                                                                                                                                                                                                                                                                                                                                                                                                                                                                                                                                                                                                                                                                                                                                                                                                                                                                                                                                                                                                                                                                                                                                                                                                                                                                                                                                                                                                                                                                                                                                                                                                                                                                                                   | <i>i i</i>                       |            | -                                     |                                       | -            | 0                                        |                                         |
| Rate Revenue         5,920,080         5,920,080         5,857,679         0           Opening Funding Restricted Grants         1,229,315         1,229,315         1,229,315         0           Opening Funding Surplus         940,402         940,402         940,402         0         0.00%                                                                                                                                                                                                                                                                                                                                                                                                                                                                                                                                                                                                                                                                                                                                                                                                                                                                                                                                                                                                                                                                                                                                                                                                                                                                                                                                                                                                                                                                                                                                                                                                                                                                                                                                                                                                                                                                                                                                                                                                                                                                                                                                                                                                                         |                                  |            |                                       |                                       |              |                                          |                                         |
| Opening Funding Restricted Grants         1,229,315         1,229,315         1,229,315         0           Opening Funding Surplus         940,402         940,402         940,402         0         0.00%                                                                                                                                                                                                                                                                                                                                                                                                                                                                                                                                                                                                                                                                                                                                                                                                                                                                                                                                                                                                                                                                                                                                                                                                                                                                                                                                                                                                                                                                                                                                                                                                                                                                                                                                                                                                                                                                                                                                                                                                                                                                                                                                                                                                                                                                                                                | i otal Net Operating + Capital   |            | (8,089,797)                           | (8,089,797)                           | (6,729,714)  | 1,360,082                                |                                         |
| Opening Funding Restricted Grants         1,229,315         1,229,315         1,229,315         0           Opening Funding Surplus         940,402         940,402         940,402         0         0.00%                                                                                                                                                                                                                                                                                                                                                                                                                                                                                                                                                                                                                                                                                                                                                                                                                                                                                                                                                                                                                                                                                                                                                                                                                                                                                                                                                                                                                                                                                                                                                                                                                                                                                                                                                                                                                                                                                                                                                                                                                                                                                                                                                                                                                                                                                                                | Rate Revenue                     |            | 5,920,080                             | 5,920,080                             | 5,857,679    | 0                                        |                                         |
| Opening Funding Surplus         940,402         940,402         940,402         0         0.00%                                                                                                                                                                                                                                                                                                                                                                                                                                                                                                                                                                                                                                                                                                                                                                                                                                                                                                                                                                                                                                                                                                                                                                                                                                                                                                                                                                                                                                                                                                                                                                                                                                                                                                                                                                                                                                                                                                                                                                                                                                                                                                                                                                                                                                                                                                                                                                                                                            |                                  |            |                                       |                                       |              |                                          |                                         |
| Closing Funding Surplus(Deficit)         0         1,297,682         1,360,082                                                                                                                                                                                                                                                                                                                                                                                                                                                                                                                                                                                                                                                                                                                                                                                                                                                                                                                                                                                                                                                                                                                                                                                                                                                                                                                                                                                                                                                                                                                                                                                                                                                                                                                                                                                                                                                                                                                                                                                                                                                                                                                                                                                                                                                                                                                                                                                                                                             |                                  |            |                                       | 940,402                               |              | -                                        | 0.00%                                   |
|                                                                                                                                                                                                                                                                                                                                                                                                                                                                                                                                                                                                                                                                                                                                                                                                                                                                                                                                                                                                                                                                                                                                                                                                                                                                                                                                                                                                                                                                                                                                                                                                                                                                                                                                                                                                                                                                                                                                                                                                                                                                                                                                                                                                                                                                                                                                                                                                                                                                                                                            | Closing Funding Surplus(Deficit) |            | 0                                     | 0                                     | 1,297,682    | 1,360,082                                |                                         |