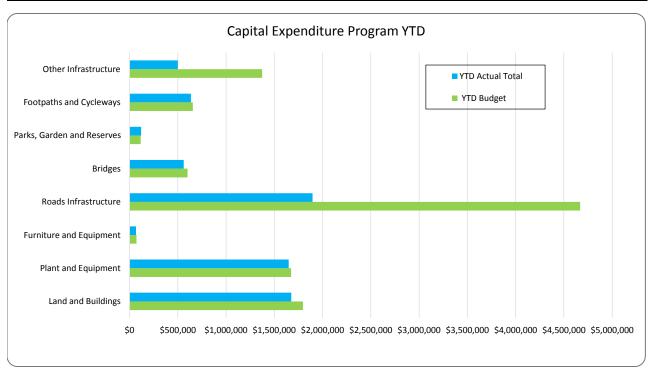

#### SHIRE OF DENMARK STATEMENT OF FINANCIAL ACTIVITY (Statutory Reporting Program) For the period ending 30 June 2017

| Note         bodget         bodget <th></th> <th></th> <th></th> <th>YTD</th> <th>YTD</th> <th>Var. \$</th> <th>Var.%</th>                                                                                                                                                                                                                                                                                                                                                                                                                                                                                                                                                                                                                                                                                                                                                                                                                                                                                                                                                                                                                                                                                                                   |                                  |            |                                       | YTD                                   | YTD          | Var. \$                                  | Var.%                                   |
|----------------------------------------------------------------------------------------------------------------------------------------------------------------------------------------------------------------------------------------------------------------------------------------------------------------------------------------------------------------------------------------------------------------------------------------------------------------------------------------------------------------------------------------------------------------------------------------------------------------------------------------------------------------------------------------------------------------------------------------------------------------------------------------------------------------------------------------------------------------------------------------------------------------------------------------------------------------------------------------------------------------------------------------------------------------------------------------------------------------------------------------------------------------------------------------------------------------------------------------------------------------------------------------------------------------------------------------------------------------------------------------------------------------------------------------------------------------------------------------------------------------------------------------------------------------------------------------------------------------------------------------------------------------------------------------------------------------------------------------------------------------------------------------------------------------------------------------------------------------------------------------------------------------------------------------------------------------------------------------------------------------------------------------------------------------------------------------------------------------------------------------------------------------------------------------------------------------------------------------------------------------------------------------------------------------------------------------------------------------------------------------------------------------------------------------------------------------------------------------------------------------------------|----------------------------------|------------|---------------------------------------|---------------------------------------|--------------|------------------------------------------|-----------------------------------------|
| Operating Revenues<br>Governance<br>General Purpose Funding - Rates         s         s         s         s         s         s         s         s         s         s         s         s         s         s         s         s         s         s         s         s         s         s         s         s         s         s         s         s         s         s         s         s         s         s         s         s         s         s         s         s         s         s         s         s         s         s         s         s         s         s         s         s         s         s         s         s         s         s         s         s         s         s         s         s         s         s         s         s         s         s         s         s         s         s         s         s         s         s         s         s         s         s         s         s         s         s         s         s         s         s         s         s         s         s         s         s         s         s         s         s         s         s         s                                                                                                                                                                                                                                                                                                                                                                                                                                                                                                                                                                                                                                                                                                                                                                                                                                                                                                                                                                                                                                                                                                                                                                                                                                                                                                                                                                                  |                                  |            | Revised Annual                        |                                       |              | (b)-(a)                                  | (b)-(a)/(a)                             |
| Governance<br>General Purpose Funding - Bate<br>Mousing         (1) 41,48,69         (1) 42,40         (1) 42,40         (1) 42,40         (1) 42,40         (1) 42,40         (1) 42,40         (1) 42,40         (1) 42,40         (1) 42,40         (1) 42,40         (1) 42,40         (1) 42,40         (1) 42,40         (1) 42,40         (1) 42,40         (1) 42,40         (1) 42,40         (1) 42,40         (1) 42,40         (1) 42,40         (1) 42,40         (1) 42,40         (1) 42,40         (1) 42,40         (1) 42,40         (1) 42,40         (1) 42,40         (1) 42,40         (1) 42,40         (1) 42,40         (1) 42,40         (1) 42,40         (1) 42,40         (1) 42,40         (1) 42,40         (1) 42,40         (1) 42,40         (1) 42,40         (1) 42,40         (1) 42,40         (1) 42,40         (1) 42,40         (1) 42,40         (1) 42,40         (1) 42,40         (1) 42,40         (1) 42,40         (1) 42,40         (1) 42,40         (1) 42,40         (1) 42,40         (1) 42,40         (1) 42,40         (1) 42,40         (1) 42,40         (1) 42,40         (1) 42,40         (1) 42,40         (1) 42,40         (1) 42,40         (1) 42,40         (1) 42,40         (1) 42,40         (1) 42,40         (1) 42,40         (1) 42,40         (1) 42,40         (1) 42,40         (1) 42,40         (1) 42,40         (1) 42,40         (1) 42,40                                                                                                                                                                                                                                                                                                                                                                                                                                                                                                                                                                                                                                                                                                                                                                                                                                                                                                                                                                                                                                                                                               |                                  | Note       |                                       |                                       |              |                                          |                                         |
| General Purpose Funding - Nates         5s         1.414,869         1.940,0044         [25, 17]         [27, 12]         [27, 16]         [15, 15]         [15, 15]         [15, 15]         [15, 15]         [15, 15]         [15, 15]         [15, 15]         [15, 15]         [15, 15]         [15, 15]         [15, 15]         [15, 15]         [15, 15]         [15, 15]         [15, 15]         [15, 15]         [15, 15]         [15, 15]         [15, 15]         [15, 15]         [15, 15]         [15, 15]         [15, 15]         [15, 15]         [15, 15]         [15, 15]         [15, 15]         [15, 15]         [15, 15]         [15, 15]         [15, 15]         [15, 15]         [15, 15]         [15, 15]         [15, 15]         [15, 15]         [15, 15]         [16, 15]         [16, 15]         [15, 15]         [16, 15]         [16, 15]         [16, 15]         [15, 15]         [17, 15]         [17, 15]         [17, 15]         [17, 15]         [17, 15]         [17, 15]         [17, 15]         [17, 15]         [17, 15]         [17, 15]         [17, 15]         [17, 15]         [17, 15]         [17, 15]         [17, 15]         [17, 15]         [17, 15]         [17, 15]         [17, 15]         [17, 15]         [17, 15]         [17, 15]         [17, 15]         [17, 15]         [17, 15]         [17, 15]         [                                                                                                                                                                                                                                                                                                                                                                                                                                                                                                                                                                                                                                                                                                                                                                                                                                                                                                                                                                                                                                                                                                                                         |                                  |            |                                       |                                       |              |                                          |                                         |
| Law, Order and Public Safety         1.071.442         1.071.442         1.071.442         1.071.442         1.071.442         1.071.442         1.071.442         1.071.442         1.071.442         1.071.442         1.071.442         1.071.442         1.071.442         1.071.442         1.071.442         1.071.442         1.071.442         1.071.442         1.071.442         1.071.442         1.071.442         1.071.442         1.071.442         1.071.442         1.071.442         1.071.442         1.071.442         1.071.442         1.071.442         1.071.442         1.071.442         1.071.442         1.071.442         1.071.442         1.071.442         1.071.442         1.071.442         1.071.442         1.071.442         1.071.442         1.071.442         1.071.442         1.071.442         1.071.442         1.071.442         1.071.442         1.071.442         1.071.442         1.071.442         1.071.442         1.071.442         1.071.442         1.071.442         1.071.442         1.071.442         1.071.442         1.071.442         1.071.442         1.071.442         1.071.442         1.071.442         1.071.442         1.071.442         1.071.442         1.071.442         1.071.442         1.071.442         1.071.442         1.071.442         1.071.442         1.071.442         1.071.442         1.071.442         1.071.                                                                                                                                                                                                                                                                                                                                                                                                                                                                                                                                                                                                                                                                                                                                                                                                                                                                                                                                                                                                                                                                                                              |                                  | 5a         | -                                     |                                       |              |                                          |                                         |
| Education and Verl´are<br>Housing<br>Community Amenities<br>Recreation and Culture<br>Transport<br>Governance<br>Governance<br>Governance<br>Governance<br>Governance<br>Governance<br>Governance<br>Governance<br>Governance<br>Governance<br>Governance<br>Governance<br>Governance<br>Governance<br>Governance<br>Governance<br>Governance<br>Governance<br>Governance<br>Governance<br>Governance<br>Governance<br>Governance<br>Governance<br>Governance<br>Governance<br>Governance<br>Governance<br>Governance<br>Governance<br>Governance<br>Governance<br>Governance<br>Governance<br>Governance<br>Governance<br>Governance<br>Governance<br>Governance<br>Governance<br>Governance<br>Governance<br>Governance<br>Governance<br>Governance<br>Governance<br>Governance<br>Governance<br>Governance<br>Governance<br>Governance<br>Governance<br>Governance<br>Governance<br>Governance<br>Governance<br>Governance<br>Governance<br>Governance<br>Governance<br>Governance<br>Governance<br>Governance<br>Governance<br>Governance<br>Governance<br>Governance<br>Governance<br>Governance<br>Governance<br>Governance<br>Governance<br>Governance<br>Governance<br>Governance<br>Governance<br>Governance<br>Governance<br>Governance<br>Governance<br>Governance<br>Governance<br>Governance<br>Governance<br>Governance<br>Governance<br>Governance<br>Governance<br>Governance<br>Governance<br>Governance<br>Governance<br>Governance<br>Governance<br>Governance<br>Governance<br>Governance<br>Governance<br>Governance<br>Governance<br>Governance<br>Governance<br>Governance<br>Governance<br>Governance<br>Governance<br>Governance<br>Governance<br>Governance<br>Governance<br>Governance<br>Governance<br>Governance<br>Governance<br>Governance<br>Governance<br>Governance<br>Governance<br>Governance<br>Governance<br>Governance<br>Governance<br>Governance<br>Governance<br>Governance<br>Governance<br>Governance<br>Governance<br>Governance<br>Governance<br>Governance<br>Governance<br>Governance<br>Governance<br>Governance<br>Governance<br>Governance<br>Governance<br>Governance<br>Governance<br>Governance<br>Governance<br>Governance<br>Governance<br>Governance<br>Governance<br>Governance<br>Governance<br>Governance<br>Governance<br>Governance<br>Governance<br>Governance<br>Governance<br>Governance<br>Governance<br>Governance<br>Governance<br>Governance<br>Governance<br>Governance<br>Governance<br>Governance<br>G                                             |                                  |            |                                       |                                       |              |                                          |                                         |
| Housing<br>Community Amenities         8,250         8,250         4,965         (32,251)         (32,251)         (32,251)         (32,251)         (32,251)         (32,251)         (32,251)         (32,251)         (32,251)         (32,251)         (32,251)         (32,251)         (32,251)         (32,251)         (32,251)         (32,251)         (32,251)         (32,251)         (32,251)         (32,251)         (32,251)         (32,251)         (32,251)         (32,251)         (32,251)         (32,251)         (32,251)         (32,251)         (32,251)         (32,251)         (32,251)         (32,251)         (32,251)         (32,251)         (32,251)         (33,252)         (33,352)         (33,352)         (33,352)         (33,352)         (33,352)         (33,352)         (33,352)         (33,352)         (34,361)         (33,352)         (34,361)         (33,352)         (34,361)         (34,361)         (33,352)         (34,361)         (34,361)         (35,352)         (34,361)         (35,352)         (34,361)         (35,362)         (34,361)         (35,362)         (34,361)         (35,362)         (34,361)         (35,362)         (32,212)         (36,361)         (36,361)         (36,361)         (36,361)         (36,361)         (36,361)         (36,361)         (36,361)         (36,361) <td>Health</td> <td></td> <td>40,052</td> <td>40,052</td> <td>42,766</td> <td>2,714</td> <td>6.78%</td>                                                                                                                                                                                                                                                                                                                                                                                                                                                                                                                                                                                                                                                                                                                                                                                                                                                                                                                                                                                                                                 | Health                           |            | 40,052                                | 40,052                                | 42,766       | 2,714                                    | 6.78%                                   |
| Community Amenities         1.563,046         1.524,046         1.519,051         (2.319)         (2.319)           Recreation and Cuture         1.479,465         1.429,465         1.429,465         (1.249,915)         (2.319)           Commic Services         Total Operating Revenue         0.777,817         7.177,817         7.1818,521         40,704         2.29,604           Operating Expense         5.9         (661,076)         (661,076)         (591,939)         (663,837)         (1.152,80)         (1.152,80)         (1.152,80)         (2.618)           Caverance         5.9         (661,076)         (661,076)         (591,939)         (66,63)         (1.11,476)         (8.198)           Caverance         5.9         (1.60,426)         (1.36,0426)         (1.36,0426)         (1.471,902)         (11,1476)         (8.198)           Caverance         5.9         (1.512,512)         (2.31,6725)         (2.32,813)         (1.61,618)         (0.0748)           Conunity Amenities         (2.316,725)         (2.316,725)         (2.32,813)         (1.61,818)         (0.034)           Conunity Amenities         (1.912,618)         (1.912,618)         (9.647)         (7.424)         (1.912,618)         (1.912,618)         (1.912,618)         (1.912,618)         (1.91                                                                                                                                                                                                                                                                                                                                                                                                                                                                                                                                                                                                                                                                                                                                                                                                                                                                                                                                                                                                                                                                                                                                                                                       |                                  |            | -                                     |                                       | -            |                                          |                                         |
| Recreation and Culture<br>Transport         1,429,465         1,429,465         1,429,465         1,429,487         (1,158)           Commits Services<br>Other Property and Services<br>Total Operating Revenue<br>Covernance         5a         (661,076)         (661,076)         (591,393)         69,683         10.54%           Covernance         5a         (661,076)         (661,076)         (651,076)         (643,437)         (11,1528)         (2,616)           Luw, Order and Welfare         5a         (11,363,426)         (14,1909)         (443,909)         (441,909)         (453,437)         (11,1528)         (2,616)           Health         (279,890)         (279,890)         (255,139)         (1,65,155)         (104,943)         (61,212)         (2,88,310)         (0,346)           Community Amenities         5a         (2,316,732)         (2,317,732)         (2,347,732)         (2,38,300)         (5,449,300)         (2,38,300)         (5,449,300)         (1,48,300)         (0,366,476)         (73,742)         7.48%         (2,316,323)         (1,324,313)         (0,344)         (0,212,233)         (1,212,310)         (1,212,310)         (1,212,310)         (1,212,310)         (1,212,310)         (1,212,310)         (1,212,310)         (1,214,310)         (1,214,310)         (1,214,310)         (1,214,310)         (1,214,                                                                                                                                                                                                                                                                                                                                                                                                                                                                                                                                                                                                                                                                                                                                                                                                                                                                                                                                                                                                                                                                                                                        | 5                                |            | -                                     |                                       | -            | 1 A. |                                         |
| Transport         1,777,817         1,818,521         40,704         2.294           Comomic Services         741,606         741,606         764,029         22,604         3,05%           Operating Expense         5a         661,076         (661,076)         (591,393)         66,83         10,54%           Governance         5a         (661,076)         (641,070)         (591,393)         (6,83)         10,54%           Cay Card and Public Safety         5a         (1,360,426)         (1,360,426)         (1,471,902)         (111,476)         (8,19%)           Education and Welfare         (228,2911)         (228,2911)         (228,2913)         (16,188)         (0,74%)           Community Amenities         (5,199,973)         (5,195,973)         (5,285,399)         (2,382,913)         (16,188)         (0,74%)           Community Amenities         5a         (5,199,973)         (5,199,973)         (5,479,973)         (2,38,204)         (5,465)           Contic Services         5a         (1,012,618)         (1,012,618)         (1,012,618)         (1,012,618)         (1,012,618)         (1,012,618)         (1,012,618)         (1,012,618)         (1,012,618)         (1,012,618)         (1,012,618)         (1,012,618)         (1,012,618)         (1,012,618)                                                                                                                                                                                                                                                                                                                                                                                                                                                                                                                                                                                                                                                                                                                                                                                                                                                                                                                                                                                                                                                                                                                                                                                                 |                                  |            |                                       |                                       |              |                                          |                                         |
| Economic Services<br>Other Property and Services<br>Total Operating Revenue<br>Operating Expense<br>Governance         741,608         7741,608         7742,22         22,604         3.05%           Operating Expense<br>Governance         5a         (661,076)         (591,933)         69,683         10.54%           Law, Order and Public Safety         5a         (661,076)         (651,076)         (643,047)         (11,12,28)         (2,616)           Law, Order and Public Safety         5a         (661,076)         (13,60,426)         (1,471,900)         (11,14,76)         (2,63,093)         (1,579         6,006           Community Amenities         (2,285,399)         (2,285,329)         (2,285,329)         (2,585,399)         (2,585,399)         (2,585,399)         (2,585,399)         (2,585,399)         (2,585,399)         (2,585,399)         (2,585,399)         (2,316,372)         (2,316,372)         (2,316,372)         (2,316,372)         (2,316,372)         (2,316,372)         (2,316,372)         (2,316,372)         (2,316,372)         (2,316,372)         (2,316,372)         (2,316,372)         (2,316,372)         (2,316,372)         (2,316,372)         (2,316,372)         (2,316,372)         (2,316,372)         (2,316,372)         (2,316,372)         (2,316,372)         (2,316,372)         (2,316,372)         (2,316,372)         (2,316,372)         (2,31                                                                                                                                                                                                                                                                                                                                                                                                                                                                                                                                                                                                                                                                                                                                                                                                                                                                                                                                                                                                                                                                                  |                                  |            |                                       |                                       |              | · · · · · · · · · · · · · · · · · · ·    | 1 ( ) ( ) ( ) ( ) ( ) ( ) ( ) ( ) ( ) ( |
| Other Property and Services<br>Total Operating Revenue         205,216         207,169         953         0.468           Operating Expense<br>Governance<br>General Purpose Funding<br>Law, Order and Public Safety         5a         206,61,076         (591,393)         69,683         10.54%           General Purpose Funding<br>Law, Order and Public Safety         5a         (144,1909)         (444,1909)         (444,1909)         (444,1909)         (444,1909)         (444,1909)         (444,1909)         (444,1909)         (444,1909)         (444,1909)         (444,1909)         (444,1909)         (444,1909)         (444,1909)         (444,1909)         (444,1909)         (444,1909)         (444,1909)         (444,1909)         (444,1909)         (444,1909)         (444,1909)         (444,1909)         (44,1909)         (44,1909)         (44,1909)         (44,1909)         (44,1909)         (44,1909)         (44,1909)         (44,1909)         (44,1909)         (44,1909)         (44,1909)         (44,1909)         (44,1909)         (45,191)         (11,176)         (8,193)         (0,178)           Commity Amenites         (2,285,399)         (2,594,393)         (2,319,723)         (2,316,725)         (2,32,329)         (2,316,725)         (2,316,725)         (2,316,725)         (2,316,725)         (2,316,725)         (2,316,725)         (2,316,725)         (2,316,725) </td <td>•</td> <td></td> <td></td> <td></td> <td></td> <td></td> <td></td>                                                                                                                                                                                                                                                                                                                                                                                                                                                                                                                                                                                                                                                                                                                                                                                                                                                                                                                                                                                                | •                                |            |                                       |                                       |              |                                          |                                         |
| Operating Expense         Sa         (661,076)         (591,393)         69,683         10.54%           Governance         General Purpose Funding         Sa         (1,360,426)         (1,471,902)         (443,909)         (443,909)         (443,909)         (443,909)         (433,437)         (11,476)         (8,198)           Capacity Constraints         (282,911)         (282,911)         (282,900)         (279,809)         (26,309)         (6,188)         (0,79%)         (6,343)         (6,188)         (0,79%)         (23,352,913)         (16,188)         (0,79%)         (23,329,13)         (16,188)         (0,34%)         (12,23,63,399)         (23,23,2913)         (16,188)         (0,34%)         (12,23,63,379)         (14,717,048)         (12,23,32)         (23,23,2913)         (16,188)         (0,34%)         (13,26,73)         (23,23,2913)         (16,183)         (0,34%)         (13,26,73)         (14,534,375)         (14,514,375)         (14,514,375)         (14,517,37)         (14,517,37)         (14,77,048)         (182,673)         (10,00,08)         (110,00,08)         (12,219)         (0,00%)         (12,219)         (0,00%)         (12,219)         (0,00%)         (12,319)         (10,00,08)         (12,319)         (10,00,08)         (12,319)         (10,00,08)         (12,319)         (10,00,08) <td>Other Property and Services</td> <td></td> <td>206,216</td> <td></td> <td>207,169</td> <td>953</td> <td>0.46%</td>                                                                                                                                                                                                                                                                                                                                                                                                                                                                                                                                                                                                                                                                                                                                                                                                                                                                                                                                                                                                           | Other Property and Services      |            | 206,216                               |                                       | 207,169      | 953                                      | 0.46%                                   |
| Governance         5a         (661,076)         (591,933)         69,683         10.54%           General Purpose Funding         5a         (641,076)         (11,360,426)         (1,471,902)         (111,476)         (8,19%)           Health         (279,890)         (2279,890)         (263,093)         16,797         6.00%           Community Amentities         (28,191)         (28,101)         (28,101)         (28,101)         (28,101)         (28,101)         (28,101)         (28,101)         (28,101)         (28,101)         (28,101)         (28,101)         (28,101)         (28,101)         (28,101)         (28,101)         (28,101)         (28,101)         (28,101)         (28,101)         (28,101)         (28,101)         (28,101)         (28,101)         (28,101)         (28,101)         (28,101)         (28,101)         (28,101)         (28,101)         (28,101)         (28,101)         (28,101)         (28,101)         (28,101)         (28,101)         (28,101)         (28,101)         (28,101)         (28,101)         (28,101)         (28,101)         (28,101)         (28,101)         (28,101)         (28,101)         (28,101)         (28,101)         (28,101)         (28,101)         (28,11)         (28,11)         (28,11)         (28,11)         (28,11)         (                                                                                                                                                                                                                                                                                                                                                                                                                                                                                                                                                                                                                                                                                                                                                                                                                                                                                                                                                                                                                                                                                                                                                                          | Total Operating Revenue          |            | 8,333,523                             | 8,333,524                             | 8,853,408    | 519,884                                  |                                         |
| General Purpose Funding<br>Law, Order and Public Safety         5a         (141,909)         (441,909)         (453,437)         (11,522)         (2.615)           Law, Order and Public Safety         5a         (1,360,426)         (1,47,902)         (11,476)         (8.198)           Education and Welfare         (279,890)         (229,890)         (229,890)         (239,891)         (280,911)         (281,018)         (181,525)         (16,515)         (104,943)         (6,122)         (6,638)           Community Amenities         (2,316,725)         (2,316,725)         (2,316,725)         (2,316,725)         (2,316,725)         (2,316,725)         (2,316,725)         (2,316,725)         (2,316,725)         (2,316,725)         (2,316,725)         (2,316,725)         (2,316,725)         (2,316,725)         (2,316,725)         (2,316,725)         (2,316,725)         (2,316,725)         (2,316,725)         (2,316,725)         (2,316,725)         (2,316,725)         (2,316,725)         (2,316,725)         (2,316,725)         (2,316,725)         (2,316,725)         (2,316,725)         (2,316,725)         (2,316,725)         (2,316,725)         (1,453,43,75)         (1,41,768)         (1,210,310)         (100,00%)         (10,00%)         (12,319)         (10,00%)         (12,319)         (10,00%)         (12,319)         (10,00%)         (12,31                                                                                                                                                                                                                                                                                                                                                                                                                                                                                                                                                                                                                                                                                                                                                                                                                                                                                                                                                                                                                                                                                                        |                                  |            |                                       |                                       | (70) 000     |                                          |                                         |
| Law, Order and Public Safety       5a       (1,360,426)       (1,471,902)       (11,1476)       (21,3890)         Health       (279,890)       (222,911)       (282,911)       (282,911)       (282,911)       (282,911)       (282,911)       (282,911)       (282,911)       (282,911)       (282,911)       (282,911)       (282,911)       (281,725)       (2,316,725)       (2,316,725)       (2,316,725)       (2,316,725)       (2,316,725)       (2,316,725)       (2,316,725)       (2,316,725)       (2,316,725)       (2,316,725)       (2,316,725)       (2,316,725)       (2,316,725)       (2,316,725)       (2,316,725)       (2,316,725)       (2,316,725)       (2,316,725)       (2,316,725)       (2,316,725)       (2,316,725)       (2,316,725)       (2,312,733)       (1,45,34,375)       (1,41,716,902)       (1,61,55)       (1,09,934)       (1,21,618)       (0,0005)         Conomic Services       Total Operating Expenditure       5a       5,144,378       5,144,378       5,457,320       312,942       6.08%       0,005%         Adjust (Profit)/Loss on Asset Disposal       1a       163,792       163,792       0       0.00%         Adjust (Profit)/Loss on Asset Disposal       1a       163,792       (1,62,713)       (1,78,176)       (7,47%)         Land and Buildings       12                                                                                                                                                                                                                                                                                                                                                                                                                                                                                                                                                                                                                                                                                                                                                                                                                                                                                                                                                                                                                                                                                                                                                                                              |                                  | 5a         | 1 1 1 1 1 1 1 1 1 1 1 1 1 1 1 1 1 1 1 | 1 1 1 1 1 1 1 1 1 1 1 1 1 1 1 1 1 1 1 |              |                                          |                                         |
| Health       (279,890)       (223,991)       (263,093)       16,797       6.00%         Education and Welfare       (282,991)       (282,991)       (281,018)       1,893       0.67%         Recreation and Culture       (2,316,725)       (2,316,725)       (2,32,911)       (283,994)       (3,833)       (0,034%)         Recreation and Culture       (5,155,973)       (5,155,973)       (5,479,877)       (283,904)       (5,833)       (0,248)         Commit Services       (10,12,618)       (10,12,618)       (10,26,876)       75,742       7,48%         Other Property and Services       5a       (5,144,378)       (14,543,275)       (14,717,048)       (182,673)         Adjust Provisions and Accruals       5a       (5,144,378)       (14,43,78)       5,457,320       (12,219)       (100,00%)         Adjust Provisions and Accruals       5a       (322,328)       (322,328)       (222,229)       (222,328)       (12,219)       (100,00%)         Itana and Buildings       12       (1,755,651)       (1,757,663)       (1,896,284)       (286,137)       (3,864)       6,44%         Parks, Garden and Reserves       12       (10,46,137)       (1,464,899)       (24,252)       (322,328)       (232,328)       (232,328)       (232,328)       (                                                                                                                                                                                                                                                                                                                                                                                                                                                                                                                                                                                                                                                                                                                                                                                                                                                                                                                                                                                                                                                                                                                                                                                                                                           |                                  | 50         |                                       | 1 1 1 1 1 1 1 1 1 1 1 1 1 1 1 1 1 1 1 |              |                                          | · · · · · ·                             |
| Education and Welfare       (282,911)       (282,911)       (282,911)       (282,911)       (282,911)       (282,911)       (282,911)       (282,911)       (282,911)       (282,912)       (161,6155)       (104,943)       61,212       36.84%         Community Amenities       (2,516,725)       (2,516,725)       (2,547,839)       (2,583,999)       (2,583,999)       (2,583,999)       (2,583,999)       (2,583,999)       (2,583,999)       (2,583,999)       (2,583,999)       (2,583,991)       (2,583,991)       (2,583,991)       (2,583,991)       (2,583,991)       (2,583,991)       (2,583,991)       (2,583,991)       (2,583,991)       (2,583,991)       (2,583,991)       (2,583,991)       (2,583,991)       (2,583,991)       (2,583,991)       (2,583,991)       (2,583,991)       (2,583,991)       (2,583,991)       (2,583,991)       (2,5453)       (1,012,618)       (1,012,618)       (1,012,618)       (1,012,618)       (1,012,618)       (1,012,618)       (1,012,618)       (1,012,618)       (1,012,618)       (1,21,710,481)       (182,673)       (1,471,70,481)       (182,673)       (1,23,19)       (1,23,19)       (1,23,19)       (1,23,19)       (1,23,19)       (1,23,19)       (1,23,19)       (1,23,19)       (1,23,19)       (1,23,19)       (1,23,19)       (1,23,19)       (1,23,19)       (1,23,19)       (1,23,19)                                                                                                                                                                                                                                                                                                                                                                                                                                                                                                                                                                                                                                                                                                                                                                                                                                                                                                                                                                                                                                                                                                                                                      |                                  | 54         |                                       |                                       |              |                                          |                                         |
| Housing       (166,155)       (104,943)       61,712       36,84%         Community Amenities       (2,316,725)       (2,316,725)       (2,32,913)       (61,70%)         Recreation and Culture       5a       (5,155,973)       (5,195,973)       (5,294,230)       (8,831)       (0,04%)         Commonity Amenities       (5,155,973)       (5,195,973)       (5,195,973)       (5,195,973)       (231,293)       (207,365)       23,928       10,35%         Total Operating Expenditure       5a       (5,144,378)       5,144,378       5,457,320       (112,273)       (10,00%)         Adjust Provisions and Accruals       5a       5,144,378       5,457,320       312,942       6.08%         Adjust Provisions and Accruals       5a       5,144,378       5,457,320       (12,319)       (100,00%)         Repayment of Debentures       9       (322,328)       (322,328)       (222,136)       70,192       27.84%         Rods Infrastructure       5a & 12       (10,000)       (600,000)       (561,337)       38,643       6.44%         Bridge       12       (1,75,651)       (1,737,663)       (1,896,284)       (2,861,379)       6.65%         Repayment of Debentures       9       (322,328)       (32,329,116)       (7,975,651) <td></td> <td></td> <td></td> <td>1 1 1 1 1 1 1 1 1 1 1 1 1 1 1 1 1 1 1</td> <td></td> <td></td> <td></td>                                                                                                                                                                                                                                                                                                                                                                                                                                                                                                                                                                                                                                                                                                                                                                                                                                                                                                                                                                                                                                                                                                                                                    |                                  |            |                                       | 1 1 1 1 1 1 1 1 1 1 1 1 1 1 1 1 1 1 1 |              |                                          |                                         |
| Recreation and Culture         5a         (2,585,399)         (2,595,399)         (2,598,399)         (2,598,397)         (2,598,397)         (2,598,397)         (2,598,397)         (2,598,397)         (2,598,397)         (2,598,397)         (2,598,397)         (2,598,397)         (2,598,397)         (2,598,397)         (2,598,397)         (2,598,397)         (2,598,397)         (2,598,397)         (2,598,397)         (2,598,397)         (2,598,397)         (2,598,397)         (2,598,397)         (2,598,397)         (2,598,397)         (2,598,397)         (2,598,397)         (2,598,397)         (2,598,397)         (2,598,397)         (2,598,397)         (2,598,397)         (2,598,397)         (2,598,397)         (2,598,377)         (2,598,377)         (2,598,377)         (2,598,377)         (2,598,377)         (2,598,377)         (2,598,377)         (2,598,377)         (2,598,377)         (2,598,377)         (2,598,377)         (2,598,377)         (2,598,377)         (2,598,377)         (2,598,377)         (2,598,377)         (2,598,377)         (2,598,377)         (2,598,377)         (2,598,377)         (2,598,378)         (2,22,216)         (1,2,319)         (1,000,076)         (1,2,319)         (1,000,076)         (1,2,319)         (1,000,076)         (2,21,213)         (1,613,71)         (1,42,413,13)         (7,61,19,18,186,16,17)         (7,142,131)         (7,61,19,18,16,1                                                                                                                                                                                                                                                                                                                                                                                                                                                                                                                                                                                                                                                                                                                                                                                                                                                                                                                                                                                                                                                                 | Housing                          |            |                                       |                                       |              | 61,212                                   | 36.84%                                  |
| Transport       5a       (5,195,973)       (5,479,877)       (283,904)       (5.46%)         Economic Services       5a       (1,012,618)       (1,012,618)       (13,07,652)       (23,293)       (5,479,877)       (283,904)       (5.46%)         Other Property and Services       5a       (231,293)       (231,293)       (231,293)       (231,293)       (14,534,375)       (14,534,375)       (14,717,048)       (182,673)         Funding Balance Adjustments       5a       (5,144,378)       5,144,378       5,447,372)       (14,717,048)       (12,319)       0       0.00%         Adjust Provisions and Accruals       14       163,792       163,792       (10,000%)       (12,319)       (100,00%)         Repayment of Debentures       9       (322,328)       (322,328)       (252,136)       (70,192       27.84%         Transfer to Reserves       7       (1,046,137)       (1,124,313)       (1,24,313)       (1,45,75,663)       (4,757,663)       (4,757,663)       (4,757,663)       (4,757,663)       (4,757,663)       (4,575,744)       119,887       6.68%         Roads Infrastructure       5a 812       (1,756,651)       (1,757,663)       (4,575,663)       (4,577,546)       (19,89,98)       2,4429       1.46%       14,578)         Fo                                                                                                                                                                                                                                                                                                                                                                                                                                                                                                                                                                                                                                                                                                                                                                                                                                                                                                                                                                                                                                                                                                                                                                                                                                            | Community Amenities              |            |                                       |                                       |              | (16,188)                                 | (0.70%)                                 |
| Economic Services<br>Other Property and Services<br>Total Operating Expenditure         5a         (1,012,618)<br>(231,293)<br>(231,293)<br>(231,293)<br>(231,293)<br>(231,293)<br>(231,293)<br>(231,293)<br>(231,293)<br>(231,293)<br>(231,293)<br>(231,293)<br>(231,293)<br>(231,293)<br>(231,293)<br>(231,293)<br>(231,293)<br>(231,293)<br>(231,293)<br>(231,293)<br>(231,293)<br>(231,293)<br>(231,293)<br>(231,294)<br>(182,673)         7,48%<br>(182,673)<br>(182,673)<br>(182,673)<br>(182,792)<br>(183,792)<br>(100,00%)           Funding Balance Adjustments<br>Adjust (Profit)/Loss on Asset Disposal<br>Adjust Provisions and Accruals<br>Net Cash from Operations         5a         5,144,378<br>(12,319)<br>(12,319)<br>(12,319)<br>(12,319)<br>(12,319)<br>(12,319)<br>(12,319)<br>(12,319)<br>(12,319)<br>(12,319)<br>(12,319)<br>(12,319)<br>(12,319)<br>(12,319)<br>(12,319)<br>(12,319)<br>(12,319)<br>(12,319)<br>(12,319)<br>(12,319)<br>(12,319)<br>(12,319)<br>(12,319)<br>(12,319)<br>(12,319)<br>(12,319)<br>(12,319)<br>(12,319)<br>(12,319)<br>(12,319)<br>(12,319)<br>(12,319)<br>(12,319)<br>(12,319)<br>(12,41,323)<br>(14,757,663)<br>(14,757,663)<br>(14,757,663)<br>(14,757,663)<br>(14,757,663)<br>(14,757,663)<br>(14,757,663)<br>(14,757,663)<br>(14,757,663)<br>(14,757,663)<br>(14,757,663)<br>(12,20,000)<br>(52,411)<br>(14,757,764)<br>(12,20,000)<br>(52,411)<br>(14,757,764)<br>(12,20,000)<br>(52,411)<br>(14,757,764)<br>(12,20,000)<br>(52,411)<br>(14,757,764)<br>(12,20,000)<br>(52,612)<br>(12,400,327)<br>(14,458,77)<br>(14,458,77)<br>(14,458,77)<br>(14,458,77)<br>(14,458,77)<br>(14,458,77)<br>(14,458,77)<br>(14,458,77)<br>(14,458,77)<br>(14,458,77)<br>(14,458,77)<br>(14,458,77)<br>(14,458,77)<br>(14,458,77)<br>(14,458,77)<br>(14,458,77)<br>(14,458,77)<br>(14,458,77)<br>(14,458,77)<br>(14,458,77)<br>(14,458,77)<br>(14,458,77)<br>(14,458,77)<br>(14,458,77)<br>(14,458,77)<br>(14,458,77)<br>(14,458,77)<br>(14,458,77)<br>(14,458,77)<br>(14,458,77)<br>(14,458,77)<br>(14,458,77)<br>(14,458,77)<br>(14,458,77)<br>(14,458,77)<br>(14,458,77)<br>(14,458,77)<br>(14,458,77)<br>(14,458,77)<br>(14,458,77)<br>(14,458,77)<br>(14,458,77)<br>(14,458,77)<br>(14,458,77)<br>(14,458,77)<br>(14,458,77)<br>(14,458,77)<br>(14,458,77)<br>(14,458,77)<br>(14,458,77)<br>(14,458,77)<br>(14,458,77)<br>(14,458,77)<br>(14,458,77)<br>(14,458,77)<br>(14,458,77)<br>(14,457,7188)<br>(14,458,77)<br>(14,458,77)<br>(14,458,77)<br>(14,458,77)<br>(14,45 |                                  |            |                                       |                                       |              | 1 A A A A A A A A A A A A A A A A A A A  |                                         |
| Other Property and Services<br>Total Operating Expenditure         5a         (231,293)         (231,293)         (207,365)         23,928         10.35%           Funding Balance Adjustments<br>Add back Depreciation<br>Adjust (Profit)/Loss on Asset Disposal<br>(14,534,375)         5,144,373         5,144,373         5,144,375         312,942         6.08%           Adjust Provisions and Accruals<br>Met Cash from Operations         5a         5,144,373         5,144,373         5,144,379         163,792         0         0.00%           Capital Expenses<br>Repayment of Debentures         9         (322,328)         (322,328)         (252,136)         70,192         27.84%           Transfer to Reserves         7         (1,046,137)         (1,046,137)         (1,124,313)         (78,176)         (7.47%)           Land and Buildings         12         (600,000)         (600,000)         (561,357)         38,643         6.44%           Parks, Garden and Reserves         12         (1,4753,328)         (1,673,328)         (1,468,899)         24,429         1.46%           Furniture and Equipment         12         (1,231,328)         (1,648,899)         24,429         1.46%           Furniture and Equipment         12         (1,673,328)         (1,648,899)         24,429         1.46%           Furniture and Equipment </td <td>•</td> <td>5a</td> <td></td> <td></td> <td></td> <td></td> <td></td>                                                                                                                                                                                                                                                                                                                                                                                                                                                                                                                                                                                                                                                                                                                                                                                                                                                                                                                                                                                                                                                    | •                                | 5a         |                                       |                                       |              |                                          |                                         |
| Total Operating Expenditure         (14,534,375)         (14,717,048)         (182,673)           Funding Balance Adjustments         5a         5,144,378         5,457,320         312,942         6.08%           Adjust (Profit)/Loss on Asset Disposal         14         163,792         163,792         163,792         0         0.00%           Adjust Provisions and Accruals         (12,219)         0         (12,219)         0         (12,219)         (100.00%)           Capital Expenses         9         (322,328)         (322,328)         (252,136)         70,192         27.84%           Repayment of Debentures         9         (322,328)         (1,475,651)         (1,675,764)         119,887         6.68%           Roads Infrastructure         5a 8.12         (1,046,137)         (1,124,313)         (78,176)         (74,776)           Parks, Garden and Reserves         12         (600,000)         (656,000)         (636,221)         19,779         3.02%           Portages         12         (1,673,328)         (1,674,88)         44,016         5.66%           Protagets from New Debentures         9         1,300,852         1,300,852         490,852         (810,000)         (62,27%)           Proceeds from New Debentures         9         <                                                                                                                                                                                                                                                                                                                                                                                                                                                                                                                                                                                                                                                                                                                                                                                                                                                                                                                                                                                                                                                                                                                                                                                                            |                                  | <b>F</b> - |                                       |                                       |              |                                          |                                         |
| Funding Balance Adjustments<br>Add back Depreciation         5a         5,144,378         5,144,378         5,457,320         312,942         6.08%           Adjust (Profit)/Loss on Asset Disposal<br>Adjust Provisions and Accruals<br>Net Cash from Operations         14         163,792         163,792         163,792         0         0         0.00%           Capital Expenses<br>Repayment of Debentures         9         (322,328)         (282,328)         (252,136)         70,192         27.84%           Transfer to Reserves         7         (1,046,137)         (1,124,313)         (78,176)         (7.47%)           Land and Buildings         12         (600,000)         (600,000)         (656,284)         2,861,379         66.8%           Bridges         12         (14,757,663)         (1,795,651)         (1,757,663)         (1,896,284)         2,861,379         60.4%           Parks, Garden and Reserves         12         (600,000)         (656,000)         (656,221)         19,779         3.02%           Cher Infrastructure         58 8.12         (1,733,328)         (1,673,328)         (1,648,899)         24,429         1.46%           Furniture and Equipment         12         (1,2410,322)         (1,2410,322)         (8,481,017)         3.929,305         12         (1,240,322)         (1                                                                                                                                                                                                                                                                                                                                                                                                                                                                                                                                                                                                                                                                                                                                                                                                                                                                                                                                                                                                                                                                                                                                                         |                                  | 5a         |                                       |                                       |              |                                          | 10.55%                                  |
| Add back Depreciation       5a       5,144,378       5,144,378       5,457,320       312,942       6.08%         Adjust (Profit)/Loss on Asset Disposal       14       163,792       163,792       163,792       0       0.00%         Adjust Provisions and Accruals       (880,363)       (880,362)       (242,529)       637,833       (10,00%)         Capital Expenses       7       (1,046,137)       (1,046,137)       (1,124,313)       (78,176)       (7,47%)         Land and Buildings       12       (4,757,663)       (1,795,651)       (1,675,764)       119,887       66.8%         Bridges       12       (600,000)       (600,000)       (561,357)       38,643       6.44%         Parks, Garden and Reserves       12       (114,768)       (114,768)       (12,009)       (5,241)       (4,57,663)         Potopaths and Cycleways       12       (600,000)       (660,000)       (663,622)       19,779       3.02%         Other Infrastructure       5a & 12       (1,47,68)       (114,768)       (12,499,048)       874,399       63.66%         Proceeds from New Debentures       9       1,320,852       (13,290,684)       (8,723,546)       4,965       5.66%         Proceeds from New Debentures       9       1,320,8                                                                                                                                                                                                                                                                                                                                                                                                                                                                                                                                                                                                                                                                                                                                                                                                                                                                                                                                                                                                                                                                                                                                                                                                                                                                     |                                  |            | (14,334,373)                          | (14,354,575)                          | (14,717,040) | (102,073)                                |                                         |
| Adjust (Profit)/Loss on Asset Disposal       14       163,792       163,792       163,792       0       0.00%         Adjust Provisions and Accruals       Net Cash from Operations       (880,363)       (280,362)       (242,529)       637,833         Capital Expenses       9       (322,328)       (322,328)       (252,136)       70,192       27.84%         Repayment of Debentures       9       (322,328)       (1,24,313)       (1,124,313)       70,192       27.84%         Roads Infrastructure       5a & 12       (1,795,651)       (1,795,651)       (1,675,764)       119,887       6.68%         Roads Infrastructure       5a & 12       (4,757,663)       (4,757,663)       (1,896,284)       2.861,379       60.14%         Parks, Garden and Reserves       12       (600,000)       (600,000)       (636,221)       19,779       3.02%         Potapaths and Cycleways       12       (1,373,447)       (1,373,447)       (499,048)       874,399       63.66%         Plant and Equipment       12       (1,370,447)       (13,290,685)       (13,290,684)       (8,723,546)       4,567,138         Proceeds from New Debentures       9       1,300,852       1,300,852       490,852       (16,249)       (36.15%)         Proceeds from Ne                                                                                                                                                                                                                                                                                                                                                                                                                                                                                                                                                                                                                                                                                                                                                                                                                                                                                                                                                                                                                                                                                                                                                                                                                                                   | Funding Balance Adjustments      |            |                                       |                                       |              |                                          |                                         |
| Adjust Provisions and Accruals<br>Net Cash from Operations       12,319       12,319       0       (12,319)       (100.00%)         Capital Expenses<br>Repayment of Debentures       9       (322,328)       (322,328)       (252,136)       70,192       27.84%         Transfer to Reserves       7       (1,046,137)       (1,142,313)       (78,176)       (7.47%)         Land and Buildings       12       (1,795,651)       (1,757,663)       (1,896,284)       2,861,379       60.14%         Bridges       12       (600,000)       (600,000)       (636,221)       19,779       3.02%         Parks, Garden and Reserves       12       (656,000)       (656,000)       (636,221)       19,779       3.02%         Other Infrastructure       5a & 12       (1,373,447)       (1,373,447)       (4,99,048)       874,399       63.66%         Plant and Equipment       122       (13,290,685)       (13,290,684)       (8,723,546)       4,567,138         Proceeds from New Debentures       9       1,300,852       1,300,852       490,852       (2,81,970)       (3,207,056)         Proceeds from New Debentures       9       1,300,852       1,300,852       490,852       (3,207,056)       (3,207,056)       (3,207,056)       (3,207,056)       (3,207,056) <t< td=""><td>•</td><td>5a</td><td>5,144,378</td><td></td><td>5,457,320</td><td>312,942</td><td></td></t<>                                                                                                                                                                                                                                                                                                                                                                                                                                                                                                                                                                                                                                                                                                                                                                                                                                                                                                                                                                                                                                                                                                                               | •                                | 5a         | 5,144,378                             |                                       | 5,457,320    | 312,942                                  |                                         |
| Net Cash from Operations         (880,363)         (880,362)         (242,529)         637,833           Capital Expenses<br>Repayment of Debentures         9         (322,328)         (322,328)         (252,136)         70,192         27.84%           Transfer to Reserves         7         (1,046,137)         (1,124,313)         (78,176)         (7.47%)           Land and Buildings         12         (1,795,651)         (1,675,764)         119,887         6.68%           Roads Infrastructure         5a 8.12         (4,757,663)         (1,866,284)         2,861,379         60.14%           Parks, Garden and Reserves         12         (650,000)         (656,000)         (564,221)         19,779         3.02%           Footpaths and Cycleways         12         (1,673,328)         (1,673,328)         (1,648,899)         24,429         1.46%           Plant and Equipment         12         (1,673,328)         (1,673,328)         (1,648,899)         24,429         1.46%           Proceeds from New Debentures         9         1,300,852         1,300,852         490,852         (810,000)         (62.27%)           Proceeds from New Debentures         9         1,300,852         1,300,852         490,852         (810,000)         (62.27%)           Proceed                                                                                                                                                                                                                                                                                                                                                                                                                                                                                                                                                                                                                                                                                                                                                                                                                                                                                                                                                                                                                                                                                                                                                                                                    |                                  | 14         | -                                     |                                       | -            | -                                        |                                         |
| Capital Expenses         9         (322,328)         (322,328)         (252,136)         70,192         27.84%           Transfer to Reserves         7         (1,046,137)         (1,144,313)         (78,176)         (7.47%)           Land and Buildings         12         (1,795,651)         (1,675,764)         119,887         6.68%           Roads Infrastructure         5a & 12         (4,757,663)         (4,757,663)         (1,896,284)         2,861,379         60.14%           Bridges         12         (600,000)         (600,000)         (561,357)         38,643         6.44%           Parks, Garden and Reserves         12         (144,768)         (112,0009)         (5,241)         (4,57%)           Footpaths and Cycleways         12         (656,000)         (656,000)         (636,221)         19,779         3.02%           Plant and Equipment         12         (1,673,328)         (1,673,328)         (1,648,899)         24,429         1.46%           Furniture and Equipment         12         (12,410,322)         (12,410,322)         (8,848,1017)         3.929,305         5.66%           Capital Revenues         9         1,300,852         1,300,852         490,852         (810,000)         (62,27%)           Proceeds from                                                                                                                                                                                                                                                                                                                                                                                                                                                                                                                                                                                                                                                                                                                                                                                                                                                                                                                                                                                                                                                                                                                                                                                                                          | -                                |            |                                       |                                       | Ţ            |                                          | (100.00%)                               |
| Repayment of Debentures         9         (322,328)         (322,328)         (252,136)         70,192         27.84%           Transfer to Reserves         7         (1,046,137)         (1,142,4313)         (78,176)         (7.47%)           Land and Buildings         12         (1,795,663)         (1,757,663)         (1,675,764)         119,887         66.8%           Roads Infrastructure         59 & 12         (600,000)         (600,000)         (561,357)         38,643         6.44%           Parks, Garden and Reserves         12         (114,768)         (114,768)         (120,009)         (5,241)         (4.57%)           Footpaths and Cycleways         12         (1656,000)         (666,000)         (663,221)         19,779         3.02%           Other Infrastructure         58 & 12         (1,373,427)         (499,048)         874,399         63.66%           Furniture and Equipment         12         (1,673,328)         (1,648,899)         24,429         1.46%           Forceeds from New Debentures         9         1,300,852         (13,290,684)         (8,723,546)         4,567,138           Proceeds from New Debentures         9         1,300,852         1,300,852         490,852         (16,249)         (63.65%)           Pr                                                                                                                                                                                                                                                                                                                                                                                                                                                                                                                                                                                                                                                                                                                                                                                                                                                                                                                                                                                                                                                                                                                                                                                                                | Net Cash from Operations         |            | (880,363)                             | (880,362)                             | (242,529)    | 637,833                                  |                                         |
| Repayment of Debentures         9         (322,328)         (322,328)         (252,136)         70,192         27.84%           Transfer to Reserves         7         (1,046,137)         (1,124,313)         (78,176)         (7.47%)           Land and Buildings         12         (1,795,651)         (1,795,651)         (1,675,764)         119,887         66.8%           Roads Infrastructure         59 & 12         (600,000)         (600,000)         (561,357)         38,643         6.44%           Parks, Garden and Reserves         12         (114,768)         (114,768)         (120,009)         (5,241)         (4,57%)           Footpaths and Cycleways         12         (165,000)         (616,221)         19,779         3.02%           Other Infrastructure         58 & 12         (1,373,427)         (499,048)         874,399         63.66%           Furniture and Equipment         12         (1,673,328)         (1,648,899)         24,429         1.46%           Forceeds from New Debentures         9         1,300,852         (13,290,684)         (8,723,546)         4,567,138           Proceeds from New Debentures         9         1,300,852         1,300,852         490,852         (16,249)         (36,15%)           Proceeds from New Debentures <td>Capital Expenses</td> <td></td> <td></td> <td></td> <td></td> <td></td> <td></td>                                                                                                                                                                                                                                                                                                                                                                                                                                                                                                                                                                                                                                                                                                                                                                                                                                                                                                                                                                                                                                                                                                                    | Capital Expenses                 |            |                                       |                                       |              |                                          |                                         |
| Land and Buildings         12         (1,795,651)         (1,675,764)         119,887         6.68%           Roads Infrastructure         5a & 12         (4,757,663)         (4,757,663)         (1,896,284)         2,861,379         60.14%           Bridges         12         (600,000)         (600,000)         (561,357)         38,643         6.44%           Parks, Garden and Reserves         12         (114,768)         (114,768)         (120,009)         (5,241)         (4.57%)           Footpaths and Cycleways         12         (1,673,328)         (1,673,328)         (1,648,899)         24,429         1.46%           Plant and Equipment         12         (1,270,00)         (71,000)         (66,984)         4,016         5.66%           Total Capital Expenditure         12         (1,2410,322)         (1,2410,322)         (8,481,017)         3,929,305         4.567,138           Proceeds from New Debentures         9         1,300,852         1,300,852         490,852         (810,000)         (62.27%)           Proceeds from New Debentures         9         1,300,852         1,300,852         490,852         (810,000)         (62.27%)           Proceeds from New Debentures         9         1,300,852         1,300,852         490,853 <td< td=""><td></td><td>9</td><td>(322,328)</td><td>(322,328)</td><td>(252,136)</td><td>70,192</td><td>27.84%</td></td<>                                                                                                                                                                                                                                                                                                                                                                                                                                                                                                                                                                                                                                                                                                                                                                                                                                                                                                                                                                                                                                                                                       |                                  | 9          | (322,328)                             | (322,328)                             | (252,136)    | 70,192                                   | 27.84%                                  |
| Roads Infrastructure       5a & 12       (4,757,663)       (1,896,284)       2,861,379       60.14%         Bridges       12       (600,000)       (600,000)       (561,357)       38,643       6.44%         Parks, Garden and Reserves       12       (114,768)       (114,768)       (120,009)       (5,241)       (4,57%)         Footpaths and Cycleways       12       (656,000)       (666,000)       (636,221)       19,779       3.02%         Other Infrastructure       5a & 12       (1,673,328)       (1,673,328)       (1,648,899)       24,429       1.46%         Furniture and Equipment       12       (12,410,322)       (12,410,322)       (8,481,017)       3,929,305         Furniture and Equipment       12       (13,290,685)       (13,290,684)       (8,723,546)       4,567,138         Proceeds from New Debentures       9       1,300,852       1,300,852       490,852       (810,000)       (62.27%)         Proceeds from New Debentures       9       1,300,852       1,300,852       490,852       (810,000)       (62.27%)         Proceeds from New Debentures       9       1,300,852       1,300,852       490,852       (810,000)       (62.27%)         Proceeds from New Debentures       9       1,300,852       1,                                                                                                                                                                                                                                                                                                                                                                                                                                                                                                                                                                                                                                                                                                                                                                                                                                                                                                                                                                                                                                                                                                                                                                                                                                                            | Transfer to Reserves             | 7          | (1,046,137)                           | (1,046,137)                           | (1,124,313)  | (78,176)                                 | (7.47%)                                 |
| Bridges         12         (600,000)         (600,000)         (561,357)         38,643         6.44%           Parks, Garden and Reserves         12         (114,768)         (114,768)         (120,009)         (5,241)         (4.57%)           Footpaths and Cycleways         12         (656,000)         (656,000)         (636,221)         19,779         3.02%           Other Infrastructure         5a & 12         (1,373,447)         (1,373,447)         (499,048)         874,399         63.66%           Furniture and Equipment         12         (71,000)         (71,000)         (66,984)         4,016         5.66%           Total Capital Expenditure         (12,410,322)         (12,410,322)         (8,881,017)         3,929,305                                                                                                                                                                                                                                                                                                                                                                                                                                                                                                                                                                                                                                                                                                                                                                                                                                                                                                                                                                                                                                                                                                                                                                                                                                                                                                                                                                                                                                                                                                                                                                                                                                                                                                                                                        | 5                                |            |                                       |                                       |              |                                          |                                         |
| Parks, Garden and Reserves       12       (114,768)       (114,768)       (120,009)       (5,241)       (4.57%)         Footpaths and Cycleways       12       (656,000)       (656,000)       (636,221)       19,779       3.02%         Other Infrastructure       5a & 12       (1,373,447)       (1,373,447)       (499,048)       874,399       63.66%         Plant and Equipment       12       (1,673,328)       (1,673,328)       (1,648,899)       24,429       1.46%         Furniture and Equipment       12       (12,410,322)       (12,410,322)       (8,481,017)       3.929,305         Furniture and Equipment       12       (13,290,685)       (13,290,684)       (8,723,546)       4,567,138         Proceeds from New Debentures       9       1,300,852       1,300,852       490,852       (18,837)       (13.31%)         Proceeds from New Debentures       9       1,300,852       1,300,852       490,852       (16,249)       (36.15%)         Self-Supporting Loan Principal       14       141,564       142,2727       (18,837)       (13.61%)         Advances to Community Groups       7       3,713,518       3,713,518       1,321,548       (2,361,970)       (63.60%)         Advances to Community Groups       0       0                                                                                                                                                                                                                                                                                                                                                                                                                                                                                                                                                                                                                                                                                                                                                                                                                                                                                                                                                                                                                                                                                                                                                                                                                                                          |                                  |            |                                       | 1 1 1 1 1 1 1 1 1 1 1 1 1 1 1 1 1 1 1 |              |                                          |                                         |
| Footpaths and Cycleways       12       (656,000)       (656,000)       (636,221)       19,779       3.02%         Other Infrastructure       5a & 12       (1,373,447)       (1,373,447)       (499,048)       874,399       63.66%         Plant and Equipment       12       (1,673,328)       (1,673,328)       (1,648,899)       24,429       1.46%         Furniture and Equipment       12       (1,71,000)       (71,000)       (66,984)       4,016       5.66%         Total Capital Expenditure       12       (1,2410,322)       (1,2410,322)       (8,481,017)       3,929.305         Net Cash from Capital Activities       12       (13,290,685)       (13,290,684)       (8,723,546)       4,567,138         Proceeds from New Debentures       9       1,300,852       1,300,852       490,852       (810,000)       (62.27%)         Proceeds from New Debentures       9       1,300,852       1,300,852       490,852       (818,837)       (13.31%)         Proceeds from New Debentures       9       1,300,852       1,300,852       490,852       (88,070)       (63.60%)         Self-Supporting Loan Principal       14       141,564       141,554       (2,361,970)       (63.60%)         Advances to Community Groups       7       3,713,                                                                                                                                                                                                                                                                                                                                                                                                                                                                                                                                                                                                                                                                                                                                                                                                                                                                                                                                                                                                                                                                                                                                                                                                                                                   | 6                                |            |                                       |                                       |              |                                          |                                         |
| Other Infrastructure         5a & 12         (1,373,447)         (1,373,447)         (499,048)         874,399         63.66%           Plant and Equipment         12         (1,673,328)         (1,673,328)         (1,648,899)         24,429         1.46%           Furniture and Equipment         12         (71,000)         (71,000)         (66,984)         4,016         5.66%           Total Capital Expenditure         (12,410,322)         (12,410,322)         (8,481,017)         3,929,305         4,567,138           Net Cash from Capital Activities         (13,290,685)         (13,290,684)         (8,723,546)         4,567,138           Proceeds from New Debentures         9         1,300,852         1,300,852         490,852         (810,000)         (62.27%)           Proceeds from New Debentures         9         1,300,852         1,300,852         490,852         (810,000)         (62.27%)           Proceeds from Advances         14         141,564         141,564         122,727         (18,837)         (13.31%)           Proceeds from Reserves         7         3,713,518         3,713,518         1,351,548         (2,361,970)         (63.60%)           Advances to Community Groups         7         3,713,518         3,713,518         1,933,831         (3,20                                                                                                                                                                                                                                                                                                                                                                                                                                                                                                                                                                                                                                                                                                                                                                                                                                                                                                                                                                                                                                                                                                                                                                                      |                                  |            |                                       |                                       |              |                                          | · · · · · · · · · · · · · · · · · · ·   |
| Plant and Equipment       12       (1,673,328)       (1,673,328)       (1,648,899)       24,429       1.46%         Furniture and Equipment       12       (71,000)       (71,000)       (66,984)       4,016       5.66%         Net Cash from Capital Activities       (1,2,410,322)       (1,2,410,322)       (8,481,017)       3,929,305                                                                                                                                                                                                                                                                                                                                                                                                                                                                                                                                                                                                                                                                                                                                                                                                                                                                                                                                                                                                                                                                                                                                                                                                                                                                                                                                                                                                                                                                                                                                                                                                                                                                                                                                                                                                                                                                                                                                                                                                                                                                                                                                                                               |                                  |            |                                       |                                       |              |                                          |                                         |
| Furniture and Equipment<br>Total Capital Expenditure       12       (71,000)       (71,000)       (66,984)       4,016       5.66%         Net Cash from Capital Activities       (12,410,322)       (12,410,322)       (8,881,017)       3,929,305       3,929,305         Capital Revenues       (13,290,685)       (13,290,684)       (8,723,546)       4,567,138       4,567,138         Proceeds from New Debentures       9       1,300,852       1,300,852       490,852       (810,000)       (62.27%)         Proceeds from Disposal of Assets       14       141,564       141,564       122,727       (18,837)       (13.31%)         Proceeds from Advances       0       0       0       0       0       0       0         Self-Supporting Loan Principal       7       3,713,518       1,31548       (2,361,790)       (63.60%)         Advances to Community Groups       7       3,713,518       1,3518       (3,207,056)       (36.60%)         Net Cash from Financing Activities       5,200,887       5,200,887       1,993,831       (3,207,056)       (36.60%)         Rate Revenue       5,920,080       5,920,080       5,857,679       0       0       0       0         Opening Funding Surplus       940,402       940,402       940,40                                                                                                                                                                                                                                                                                                                                                                                                                                                                                                                                                                                                                                                                                                                                                                                                                                                                                                                                                                                                                                                                                                                                                                                                                                                         |                                  |            |                                       |                                       |              |                                          |                                         |
| Net Cash from Capital Activities         (13,290,685)         (13,290,684)         (8,723,546)         4,567,138           Capital Revenues         9         1,300,852         1,300,852         490,852         (810,000)         (62.27%)           Proceeds from New Debentures         9         1,300,852         1,300,852         490,852         (810,000)         (62.27%)           Proceeds from Disposal of Assets         14         141,564         141,564         122,727         (18,837)         (13.31%)           Proceeds from Advances         0         0         0         0         0         0           Self-Supporting Loan Principal         44,953         44,953         28,704         (16,249)         (36.15%)           Transfer from Reserves         7         3,713,518         3,713,518         1,351,548         (2,361,970)         (63.60%)           Advances to Community Groups         0         0         0         0         0         0           Net Cash from Financing Activities         5,200,887         5,200,887         1,993,831         (3,207,056)         (3,207,056)         0           Rate Revenue         5,920,080         5,920,080         5,857,679         0         0         0.00%         0.00%           Op                                                                                                                                                                                                                                                                                                                                                                                                                                                                                                                                                                                                                                                                                                                                                                                                                                                                                                                                                                                                                                                                                                                                                                                                                                  | Furniture and Equipment          | 12         |                                       | (71,000)                              | (66,984)     | 4,016                                    | 5.66%                                   |
| Capital Revenues       9       1,300,852       1,300,852       490,852       (810,000)       (62.27%)         Proceeds from Disposal of Assets       14       141,564       141,564       122,727       (18,837)       (13.31%)         Proceeds from Advances       0       0       0       0       0       0         Self-Supporting Loan Principal       44,953       44,953       28,704       (16,249)       (36.15%)         Transfer from Reserves       7       3,713,518       3,713,518       1,351,548       (2,361,970)       (63.60%)         Advances to Community Groups       0       0       0       0       0       0         Net Cash from Financing Activities       5,200,887       5,920,080       5,857,679       0       0         Rate Revenue       5,920,080       5,920,080       5,857,679       0       0       0       0       0       0       0       0       0       0       0       0       0       0       0       0       0       0       0       0       0       0       0       0       0       0       0       0       0       0       0       0       0       0       0       0       0       0                                                                                                                                                                                                                                                                                                                                                                                                                                                                                                                                                                                                                                                                                                                                                                                                                                                                                                                                                                                                                                                                                                                                                                                                                                                                                                                                                                                    | Total Capital Expenditure        |            | (12,410,322)                          | (12,410,322)                          | (8,481,017)  | 3,929,305                                |                                         |
| Proceeds from New Debentures       9       1,300,852       1,300,852       490,852       (810,000)       (62.27%)         Proceeds from Disposal of Assets       14       141,564       141,564       122,727       (18,837)       (13.31%)         Proceeds from Advances       0       0       0       0       0       0         Self-Supporting Loan Principal       44,953       44,953       28,704       (16,249)       (36.15%)         Transfer from Reserves       7       3,713,518       3,713,518       1,351,548       (2,361,970)       (63.60%)         Advances to Community Groups       0       0       0       0       0       0       0         Net Cash from Financing Activities       5,200,887       5,200,887       1,993,831       (3,207,056)       4.4.9.9.9.9.9.9.9.9.9.9.9.9.9.9.9.9.9.9                                                                                                                                                                                                                                                                                                                                                                                                                                                                                                                                                                                                                                                                                                                                                                                                                                                                                                                                                                                                                                                                                                                                                                                                                                                                                                                                                                                                                                                                                                                                                                                                                                                                                                     | Net Cash from Capital Activities |            | (13,290,685)                          | (13,290,684)                          | (8,723,546)  | 4,567,138                                |                                         |
| Proceeds from New Debentures       9       1,300,852       1,300,852       490,852       (810,000)       (62.27%)         Proceeds from Disposal of Assets       14       141,564       141,564       122,727       (18,837)       (13.31%)         Proceeds from Advances       0       0       0       0       0       0         Self-Supporting Loan Principal       44,953       44,953       28,704       (16,249)       (36.15%)         Transfer from Reserves       7       3,713,518       3,713,518       1,351,548       (2,361,970)       (63.60%)         Advances to Community Groups       0       0       0       0       0       0       0         Net Cash from Financing Activities       5,200,887       5,200,887       1,993,831       (3,207,056)       (36.60%)         Rate Revenue       5,920,080       5,920,080       5,857,679       0       0       0         Opening Funding Restricted Grants       1,229,315       1,229,315       1,229,315       0       0       0.00%         Opening Funding Surplus       940,402       940,402       940,402       0       0.00%       0.00%                                                                                                                                                                                                                                                                                                                                                                                                                                                                                                                                                                                                                                                                                                                                                                                                                                                                                                                                                                                                                                                                                                                                                                                                                                                                                                                                                                                                       |                                  |            |                                       |                                       |              |                                          |                                         |
| Proceeds from Disposal of Assets       14       141,564       141,564       122,727       (18,837)       (13.31%)         Proceeds from Advances       0       0       0       0       0       0         Self-Supporting Loan Principal       44,953       44,953       28,704       (16,249)       (36.15%)         Transfer from Reserves       7       3,713,518       3,713,518       1,351,548       (2,361,970)       (63.60%)         Advances to Community Groups       0       0       0       0       0       0         Net Cash from Financing Activities       5,200,887       5,200,887       1,993,831       (3,207,056)       (36.60%)         Rate Revenue       5,920,080       5,920,080       5,857,679       0       0         Opening Funding Restricted Grants       1,229,315       1,229,315       1,229,315       0       0.00%         Opening Funding Surplus       940,402       940,402       940,402       0       0.00%                                                                                                                                                                                                                                                                                                                                                                                                                                                                                                                                                                                                                                                                                                                                                                                                                                                                                                                                                                                                                                                                                                                                                                                                                                                                                                                                                                                                                                                                                                                                                                     | -                                | <u> </u>   | 1 200 052                             |                                       | 400 953      | (810.000)                                | (62 270/)                               |
| Proceeds from Advances         0         0         0         0         0         0         0         0         0         0         0         0         0         0         0         0         0         0         0         0         0         0         0         0         0         0         0         0         0         0         0         0         0         0         0         0         0         0         0         0         0         0         0         0         0         0         0         0         0         0         0         0         0         0         0         0         0         0         0         0         0         0         0         0         0         0         0         0         0         0         0         0         0         0         0         0         0         0         0         0         0         0         0         0         0         0         0         0         0         0         0         0         0         0         0         0         0         0         0         0         0         0         0         0         0                                                                                                                                                                                                                                                                                                                                                                                                                                                                                                                                                                                                                                                                                                                                                                                                                                                                                                                                                                                                                                                                                                                                                                                                                                                                                                                                                                                                           |                                  |            |                                       |                                       | -            |                                          |                                         |
| Self-Supporting Loan Principal       44,953       44,953       28,704       (16,249)       (36.15%)         Transfer from Reserves       7       3,713,518       3,713,518       1,351,548       (2,361,970)       (63.60%)         Advances to Community Groups       0       0       0       0       0       0         Net Cash from Financing Activities<br>Total Net Operating + Capital       5,200,887       5,200,887       1,993,831       (3,207,056)       (4,953)         Rate Revenue       5,920,080       5,920,080       5,857,679       0       0       0         Opening Funding Restricted Grants       1,229,315       1,229,315       1,229,315       0       0.00%         Opening Funding Surplus       940,402       940,402       940,402       940,402       0       0.00%                                                                                                                                                                                                                                                                                                                                                                                                                                                                                                                                                                                                                                                                                                                                                                                                                                                                                                                                                                                                                                                                                                                                                                                                                                                                                                                                                                                                                                                                                                                                                                                                                                                                                                                        | •                                | 14         |                                       | -                                     |              |                                          | (10.01/0)                               |
| Transfer from Reserves       7       3,713,518       3,713,518       1,351,548       (2,361,970)       (63.60%)         Advances to Community Groups       0       0       0       0       0       0         Net Cash from Financing Activities<br>Total Net Operating + Capital       5,200,887       5,200,887       1,993,831       (3,207,056)       (3,207,056)         Rate Revenue       5,920,080       5,920,080       5,857,679       0       0         Opening Funding Restricted Grants       1,229,315       1,229,315       1,229,315       0       0.00%                                                                                                                                                                                                                                                                                                                                                                                                                                                                                                                                                                                                                                                                                                                                                                                                                                                                                                                                                                                                                                                                                                                                                                                                                                                                                                                                                                                                                                                                                                                                                                                                                                                                                                                                                                                                                                                                                                                                                    |                                  |            | -                                     | -                                     | -            | -                                        | (36.15%)                                |
| Net Cash from Financing Activities<br>Total Net Operating + Capital         5,200,887         5,200,887         1,993,831         (3,207,056)           Rate Revenue         (8,089,797)         (8,089,797)         (6,729,714)         1,360,082           Opening Funding Restricted Grants         1,229,315         1,229,315         1,229,315         0           Opening Funding Surplus         940,402         940,402         940,402         0         0.00%                                                                                                                                                                                                                                                                                                                                                                                                                                                                                                                                                                                                                                                                                                                                                                                                                                                                                                                                                                                                                                                                                                                                                                                                                                                                                                                                                                                                                                                                                                                                                                                                                                                                                                                                                                                                                                                                                                                                                                                                                                                   |                                  | 7          | -                                     |                                       | -            |                                          |                                         |
| Total Net Operating + Capital         (8,089,797)         (8,089,797)         (6,729,714)         1,360,082           Rate Revenue         5,920,080         5,920,080         5,857,679         0           Opening Funding Restricted Grants         1,229,315         1,229,315         1,229,315         0           Opening Funding Surplus         940,402         940,402         940,402         0         0.00%                                                                                                                                                                                                                                                                                                                                                                                                                                                                                                                                                                                                                                                                                                                                                                                                                                                                                                                                                                                                                                                                                                                                                                                                                                                                                                                                                                                                                                                                                                                                                                                                                                                                                                                                                                                                                                                                                                                                                                                                                                                                                                   | <i>i i</i>                       |            | -                                     |                                       | -            | 0                                        |                                         |
| Rate Revenue         5,920,080         5,920,080         5,857,679         0           Opening Funding Restricted Grants         1,229,315         1,229,315         1,229,315         0           Opening Funding Surplus         940,402         940,402         940,402         0         0.00%                                                                                                                                                                                                                                                                                                                                                                                                                                                                                                                                                                                                                                                                                                                                                                                                                                                                                                                                                                                                                                                                                                                                                                                                                                                                                                                                                                                                                                                                                                                                                                                                                                                                                                                                                                                                                                                                                                                                                                                                                                                                                                                                                                                                                         |                                  |            |                                       |                                       |              |                                          |                                         |
| Opening Funding Restricted Grants         1,229,315         1,229,315         1,229,315         0           Opening Funding Surplus         940,402         940,402         940,402         0         0.00%                                                                                                                                                                                                                                                                                                                                                                                                                                                                                                                                                                                                                                                                                                                                                                                                                                                                                                                                                                                                                                                                                                                                                                                                                                                                                                                                                                                                                                                                                                                                                                                                                                                                                                                                                                                                                                                                                                                                                                                                                                                                                                                                                                                                                                                                                                                | i otal Net Operating + Capital   |            | (8,089,797)                           | (8,089,797)                           | (6,729,714)  | 1,360,082                                |                                         |
| Opening Funding Restricted Grants         1,229,315         1,229,315         1,229,315         0           Opening Funding Surplus         940,402         940,402         940,402         0         0.00%                                                                                                                                                                                                                                                                                                                                                                                                                                                                                                                                                                                                                                                                                                                                                                                                                                                                                                                                                                                                                                                                                                                                                                                                                                                                                                                                                                                                                                                                                                                                                                                                                                                                                                                                                                                                                                                                                                                                                                                                                                                                                                                                                                                                                                                                                                                | Rate Revenue                     |            | 5,920,080                             | 5,920,080                             | 5,857,679    | 0                                        |                                         |
| Opening Funding Surplus         940,402         940,402         940,402         0         0.00%                                                                                                                                                                                                                                                                                                                                                                                                                                                                                                                                                                                                                                                                                                                                                                                                                                                                                                                                                                                                                                                                                                                                                                                                                                                                                                                                                                                                                                                                                                                                                                                                                                                                                                                                                                                                                                                                                                                                                                                                                                                                                                                                                                                                                                                                                                                                                                                                                            |                                  |            |                                       |                                       |              |                                          |                                         |
| Closing Funding Surplus(Deficit)         0         1,297,682         1,360,082                                                                                                                                                                                                                                                                                                                                                                                                                                                                                                                                                                                                                                                                                                                                                                                                                                                                                                                                                                                                                                                                                                                                                                                                                                                                                                                                                                                                                                                                                                                                                                                                                                                                                                                                                                                                                                                                                                                                                                                                                                                                                                                                                                                                                                                                                                                                                                                                                                             |                                  |            |                                       | 940,402                               |              | -                                        | 0.00%                                   |
|                                                                                                                                                                                                                                                                                                                                                                                                                                                                                                                                                                                                                                                                                                                                                                                                                                                                                                                                                                                                                                                                                                                                                                                                                                                                                                                                                                                                                                                                                                                                                                                                                                                                                                                                                                                                                                                                                                                                                                                                                                                                                                                                                                                                                                                                                                                                                                                                                                                                                                                            | Closing Funding Surplus(Deficit) |            | 0                                     | 0                                     | 1,297,682    | 1,360,082                                |                                         |