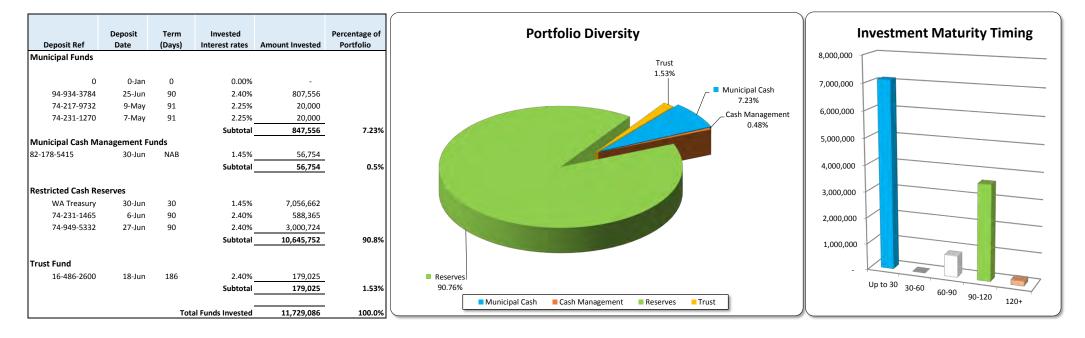

#### SHIRE OF DENMARK STATEMENT OF FINANCIAL ACTIVITY (Statutory Reporting Program) For the period ending 30 June 2017

| Note         bodget         bodget <th></th> <th></th> <th></th> <th>YTD</th> <th>YTD</th> <th>Var. \$</th> <th>Var.%</th>                                                                                                                                                                                                                                                                                                                                                                                                                                                                                                                                                                                                                                                                                                                                                                                                                                                                                                                                                                                                                                                                                                                   |                                  |            |                                       | YTD                                   | YTD          | Var. \$                                  | Var.%                                   |
|----------------------------------------------------------------------------------------------------------------------------------------------------------------------------------------------------------------------------------------------------------------------------------------------------------------------------------------------------------------------------------------------------------------------------------------------------------------------------------------------------------------------------------------------------------------------------------------------------------------------------------------------------------------------------------------------------------------------------------------------------------------------------------------------------------------------------------------------------------------------------------------------------------------------------------------------------------------------------------------------------------------------------------------------------------------------------------------------------------------------------------------------------------------------------------------------------------------------------------------------------------------------------------------------------------------------------------------------------------------------------------------------------------------------------------------------------------------------------------------------------------------------------------------------------------------------------------------------------------------------------------------------------------------------------------------------------------------------------------------------------------------------------------------------------------------------------------------------------------------------------------------------------------------------------------------------------------------------------------------------------------------------------------------------------------------------------------------------------------------------------------------------------------------------------------------------------------------------------------------------------------------------------------------------------------------------------------------------------------------------------------------------------------------------------------------------------------------------------------------------------------------------------|----------------------------------|------------|---------------------------------------|---------------------------------------|--------------|------------------------------------------|-----------------------------------------|
| Operating Revenues<br>Governance<br>General Purpose Funding - Rates         s         s         s         s         s         s         s         s         s         s         s         s         s         s         s         s         s         s         s         s         s         s         s         s         s         s         s         s         s         s         s         s         s         s         s         s         s         s         s         s         s         s         s         s         s         s         s         s         s         s         s         s         s         s         s         s         s         s         s         s         s         s         s         s         s         s         s         s         s         s         s         s         s         s         s         s         s         s         s         s         s         s         s         s         s         s         s         s         s         s         s         s         s         s         s         s         s         s         s         s         s         s         s                                                                                                                                                                                                                                                                                                                                                                                                                                                                                                                                                                                                                                                                                                                                                                                                                                                                                                                                                                                                                                                                                                                                                                                                                                                                                                                                                                                  |                                  |            | Revised Annual                        |                                       |              | (b)-(a)                                  | (b)-(a)/(a)                             |
| Governance<br>General Purpose Funding - Bate<br>Mousing         (1) 41,48,69         (1) 42,40         (1) 42,40         (1) 42,40         (1) 42,40         (1) 42,40         (1) 42,40         (1) 42,40         (1) 42,40         (1) 42,40         (1) 42,40         (1) 42,40         (1) 42,40         (1) 42,40         (1) 42,40         (1) 42,40         (1) 42,40         (1) 42,40         (1) 42,40         (1) 42,40         (1) 42,40         (1) 42,40         (1) 42,40         (1) 42,40         (1) 42,40         (1) 42,40         (1) 42,40         (1) 42,40         (1) 42,40         (1) 42,40         (1) 42,40         (1) 42,40         (1) 42,40         (1) 42,40         (1) 42,40         (1) 42,40         (1) 42,40         (1) 42,40         (1) 42,40         (1) 42,40         (1) 42,40         (1) 42,40         (1) 42,40         (1) 42,40         (1) 42,40         (1) 42,40         (1) 42,40         (1) 42,40         (1) 42,40         (1) 42,40         (1) 42,40         (1) 42,40         (1) 42,40         (1) 42,40         (1) 42,40         (1) 42,40         (1) 42,40         (1) 42,40         (1) 42,40         (1) 42,40         (1) 42,40         (1) 42,40         (1) 42,40         (1) 42,40         (1) 42,40         (1) 42,40         (1) 42,40         (1) 42,40         (1) 42,40         (1) 42,40         (1) 42,40         (1) 42,40         (1) 42,40                                                                                                                                                                                                                                                                                                                                                                                                                                                                                                                                                                                                                                                                                                                                                                                                                                                                                                                                                                                                                                                                                               |                                  | Note       |                                       |                                       |              |                                          |                                         |
| General Purpose Funding - Nates         5s         1.414,869         1.940,0044         [25, 17]         [27, 12]         [27, 16]         [15, 15]         [15, 15]         [15, 15]         [15, 15]         [15, 15]         [15, 15]         [15, 15]         [15, 15]         [15, 15]         [15, 15]         [15, 15]         [15, 15]         [15, 15]         [15, 15]         [15, 15]         [15, 15]         [15, 15]         [15, 15]         [15, 15]         [15, 15]         [15, 15]         [15, 15]         [15, 15]         [15, 15]         [15, 15]         [15, 15]         [15, 15]         [15, 15]         [15, 15]         [15, 15]         [15, 15]         [15, 15]         [15, 15]         [15, 15]         [15, 15]         [15, 15]         [15, 15]         [16, 15]         [16, 15]         [15, 15]         [16, 15]         [16, 15]         [16, 15]         [15, 15]         [17, 15]         [17, 15]         [17, 15]         [17, 15]         [17, 15]         [17, 15]         [17, 15]         [17, 15]         [17, 15]         [17, 15]         [17, 15]         [17, 15]         [17, 15]         [17, 15]         [17, 15]         [17, 15]         [17, 15]         [17, 15]         [17, 15]         [17, 15]         [17, 15]         [17, 15]         [17, 15]         [17, 15]         [17, 15]         [17, 15]         [                                                                                                                                                                                                                                                                                                                                                                                                                                                                                                                                                                                                                                                                                                                                                                                                                                                                                                                                                                                                                                                                                                                                         |                                  |            |                                       |                                       |              |                                          |                                         |
| Law, Order and Public Safety         1.071.442         1.071.442         1.071.442         1.071.442         1.071.442         1.071.442         1.071.442         1.071.442         1.071.442         1.071.442         1.071.442         1.071.442         1.071.442         1.071.442         1.071.442         1.071.442         1.071.442         1.071.442         1.071.442         1.071.442         1.071.442         1.071.442         1.071.442         1.071.442         1.071.442         1.071.442         1.071.442         1.071.442         1.071.442         1.071.442         1.071.442         1.071.442         1.071.442         1.071.442         1.071.442         1.071.442         1.071.442         1.071.442         1.071.442         1.071.442         1.071.442         1.071.442         1.071.442         1.071.442         1.071.442         1.071.442         1.071.442         1.071.442         1.071.442         1.071.442         1.071.442         1.071.442         1.071.442         1.071.442         1.071.442         1.071.442         1.071.442         1.071.442         1.071.442         1.071.442         1.071.442         1.071.442         1.071.442         1.071.442         1.071.442         1.071.442         1.071.442         1.071.442         1.071.442         1.071.442         1.071.442         1.071.442         1.071.442         1.071.                                                                                                                                                                                                                                                                                                                                                                                                                                                                                                                                                                                                                                                                                                                                                                                                                                                                                                                                                                                                                                                                                                              |                                  | 5a         | -                                     |                                       |              |                                          |                                         |
| Education and Verl´are<br>Housing<br>Community Amenities<br>Recreation and Culture<br>Transport<br>Governance<br>Governance<br>Governance<br>Governance<br>Governance<br>Governance<br>Governance<br>Governance<br>Governance<br>Governance<br>Governance<br>Governance<br>Governance<br>Governance<br>Governance<br>Governance<br>Governance<br>Governance<br>Governance<br>Governance<br>Governance<br>Governance<br>Governance<br>Governance<br>Governance<br>Governance<br>Governance<br>Governance<br>Governance<br>Governance<br>Governance<br>Governance<br>Governance<br>Governance<br>Governance<br>Governance<br>Governance<br>Governance<br>Governance<br>Governance<br>Governance<br>Governance<br>Governance<br>Governance<br>Governance<br>Governance<br>Governance<br>Governance<br>Governance<br>Governance<br>Governance<br>Governance<br>Governance<br>Governance<br>Governance<br>Governance<br>Governance<br>Governance<br>Governance<br>Governance<br>Governance<br>Governance<br>Governance<br>Governance<br>Governance<br>Governance<br>Governance<br>Governance<br>Governance<br>Governance<br>Governance<br>Governance<br>Governance<br>Governance<br>Governance<br>Governance<br>Governance<br>Governance<br>Governance<br>Governance<br>Governance<br>Governance<br>Governance<br>Governance<br>Governance<br>Governance<br>Governance<br>Governance<br>Governance<br>Governance<br>Governance<br>Governance<br>Governance<br>Governance<br>Governance<br>Governance<br>Governance<br>Governance<br>Governance<br>Governance<br>Governance<br>Governance<br>Governance<br>Governance<br>Governance<br>Governance<br>Governance<br>Governance<br>Governance<br>Governance<br>Governance<br>Governance<br>Governance<br>Governance<br>Governance<br>Governance<br>Governance<br>Governance<br>Governance<br>Governance<br>Governance<br>Governance<br>Governance<br>Governance<br>Governance<br>Governance<br>Governance<br>Governance<br>Governance<br>Governance<br>Governance<br>Governance<br>Governance<br>Governance<br>Governance<br>Governance<br>Governance<br>Governance<br>Governance<br>Governance<br>Governance<br>Governance<br>Governance<br>Governance<br>Governance<br>Governance<br>Governance<br>Governance<br>Governance<br>Governance<br>Governance<br>Governance<br>Governance<br>Governance<br>Governance<br>Governance<br>Governance<br>Governance<br>Governance<br>Governance<br>Governance<br>Governance<br>Governance<br>G                                             |                                  |            |                                       |                                       |              |                                          |                                         |
| Housing<br>Community Amenities         8,250         8,250         4,965         (32,251)         (32,251)         (32,251)         (32,251)         (32,251)         (32,251)         (32,251)         (32,251)         (32,251)         (32,251)         (32,251)         (32,251)         (32,251)         (32,251)         (32,251)         (32,251)         (32,251)         (32,251)         (32,251)         (32,251)         (32,251)         (32,251)         (32,251)         (32,251)         (32,251)         (32,251)         (32,251)         (32,251)         (32,251)         (32,251)         (32,251)         (32,251)         (32,251)         (32,251)         (32,251)         (33,252)         (33,352)         (33,352)         (33,352)         (33,352)         (33,352)         (33,352)         (33,352)         (33,352)         (34,361)         (33,352)         (34,361)         (33,352)         (34,361)         (34,361)         (33,352)         (34,361)         (34,361)         (35,352)         (34,361)         (35,352)         (34,361)         (35,362)         (34,361)         (35,362)         (34,361)         (35,362)         (34,361)         (35,362)         (32,212)         (36,361)         (36,361)         (36,361)         (36,361)         (36,361)         (36,361)         (36,361)         (36,361)         (36,361) <td>Health</td> <td></td> <td>40,052</td> <td>40,052</td> <td>42,766</td> <td>2,714</td> <td>6.78%</td>                                                                                                                                                                                                                                                                                                                                                                                                                                                                                                                                                                                                                                                                                                                                                                                                                                                                                                                                                                                                                                 | Health                           |            | 40,052                                | 40,052                                | 42,766       | 2,714                                    | 6.78%                                   |
| Community Amenities         1.563,046         1.524,046         1.519,051         (2.319)         (2.319)           Recreation and Cuture         1.479,465         1.429,465         1.429,465         (1.249,915)         (2.319)           Commic Services         Total Operating Revenue         0.777,817         7.177,817         7.1818,521         40,704         2.29,604           Operating Expense         5.9         (661,076)         (661,076)         (591,939)         (663,837)         (1.152,80)         (1.152,80)         (1.152,80)         (2.618)           Caverance         5.9         (661,076)         (661,076)         (591,939)         (66,63)         (1.11,476)         (8.198)           Caverance         5.9         (1.60,426)         (1.36,0426)         (1.36,0426)         (1.471,902)         (11,1476)         (8.198)           Caverance         5.9         (1.512,512)         (2.31,6725)         (2.32,813)         (1.61,618)         (0.0748)           Conunity Amenities         (2.316,725)         (2.316,725)         (2.32,813)         (1.61,818)         (0.034)           Conunity Amenities         (1.912,618)         (1.912,618)         (9.647)         (7.424)         (1.912,618)         (1.912,618)         (1.912,618)         (1.912,618)         (1.91                                                                                                                                                                                                                                                                                                                                                                                                                                                                                                                                                                                                                                                                                                                                                                                                                                                                                                                                                                                                                                                                                                                                                                                       |                                  |            | -                                     |                                       | -            |                                          |                                         |
| Recreation and Culture<br>Transport         1,429,465         1,429,465         1,429,465         1,429,487         (1,158)           Commits Services<br>Other Property and Services<br>Total Operating Revenue<br>Covernance         5a         (661,076)         (661,076)         (591,393)         69,683         10.54%           Covernance         5a         (661,076)         (661,076)         (651,076)         (643,437)         (11,1528)         (2,616)           Luw, Order and Welfare         5a         (11,363,426)         (14,1909)         (443,909)         (441,909)         (453,437)         (11,1528)         (2,616)           Health         (279,890)         (279,890)         (255,139)         (1,65,155)         (104,943)         (61,212)         (2,88,310)         (0,346)           Community Amenities         5a         (2,316,732)         (2,317,732)         (2,347,732)         (2,38,300)         (5,449,300)         (2,38,300)         (5,449,300)         (1,48,300)         (0,366,476)         (73,742)         7.48%         (2,316,323)         (1,324,313)         (0,344)         (0,212,233)         (1,212,310)         (1,212,310)         (1,212,310)         (1,212,310)         (1,212,310)         (1,212,310)         (1,212,310)         (1,214,310)         (1,214,310)         (1,214,310)         (1,214,310)         (1,214,                                                                                                                                                                                                                                                                                                                                                                                                                                                                                                                                                                                                                                                                                                                                                                                                                                                                                                                                                                                                                                                                                                                        | 5                                |            | -                                     |                                       | -            | 1 A. |                                         |
| Transport         1,777,817         1,818,521         40,704         2.294           Comomic Services         741,606         741,606         764,029         22,604         3,05%           Operating Expense         5a         661,076         (661,076)         (591,393)         66,83         10,54%           Governance         5a         (661,076)         (641,070)         (591,393)         (6,83)         10,54%           Cay Card and Public Safety         5a         (1,360,426)         (1,360,426)         (1,471,902)         (111,476)         (8,19%)           Education and Welfare         (228,2911)         (228,2911)         (228,2913)         (16,188)         (0,74%)           Community Amenities         (5,199,973)         (5,195,973)         (5,285,399)         (2,382,913)         (16,188)         (0,74%)           Community Amenities         5a         (5,199,973)         (5,199,973)         (5,479,973)         (2,38,204)         (5,465)           Contic Services         5a         (1,012,618)         (1,012,618)         (1,012,618)         (1,012,618)         (1,012,618)         (1,012,618)         (1,012,618)         (1,012,618)         (1,012,618)         (1,012,618)         (1,012,618)         (1,012,618)         (1,012,618)         (1,012,618)                                                                                                                                                                                                                                                                                                                                                                                                                                                                                                                                                                                                                                                                                                                                                                                                                                                                                                                                                                                                                                                                                                                                                                                                 |                                  |            |                                       |                                       |              |                                          |                                         |
| Economic Services<br>Other Property and Services<br>Total Operating Revenue<br>Operating Expense<br>Governance         741,608         7741,608         7742,22         22,604         3.05%           Operating Expense<br>Governance         5a         (661,076)         (591,933)         69,683         10.54%           Law, Order and Public Safety         5a         (661,076)         (651,076)         (643,047)         (11,12,28)         (2,616)           Law, Order and Public Safety         5a         (661,076)         (13,60,426)         (1,471,900)         (11,14,76)         (2,63,093)         (1,579         6,006           Community Amenities         (2,285,399)         (2,285,329)         (2,285,329)         (2,585,399)         (2,585,399)         (2,585,399)         (2,585,399)         (2,585,399)         (2,585,399)         (2,585,399)         (2,585,399)         (2,316,372)         (2,316,372)         (2,316,372)         (2,316,372)         (2,316,372)         (2,316,372)         (2,316,372)         (2,316,372)         (2,316,372)         (2,316,372)         (2,316,372)         (2,316,372)         (2,316,372)         (2,316,372)         (2,316,372)         (2,316,372)         (2,316,372)         (2,316,372)         (2,316,372)         (2,316,372)         (2,316,372)         (2,316,372)         (2,316,372)         (2,316,372)         (2,316,372)         (2,31                                                                                                                                                                                                                                                                                                                                                                                                                                                                                                                                                                                                                                                                                                                                                                                                                                                                                                                                                                                                                                                                                  |                                  |            |                                       |                                       |              | · · · · · · · · · · · · · · · · · · ·    | 1 ( ) ( ) ( ) ( ) ( ) ( ) ( ) ( ) ( ) ( |
| Other Property and Services<br>Total Operating Revenue         205,216         207,169         953         0.468           Operating Expense<br>Governance<br>General Purpose Funding<br>Law, Order and Public Safety         5a         206,61,076         (591,393)         69,683         10.54%           General Purpose Funding<br>Law, Order and Public Safety         5a         (144,1909)         (444,1909)         (444,1909)         (444,1909)         (444,1909)         (444,1909)         (444,1909)         (444,1909)         (444,1909)         (444,1909)         (444,1909)         (444,1909)         (444,1909)         (444,1909)         (444,1909)         (444,1909)         (444,1909)         (444,1909)         (444,1909)         (444,1909)         (444,1909)         (444,1909)         (444,1909)         (44,1909)         (44,1909)         (44,1909)         (44,1909)         (44,1909)         (44,1909)         (44,1909)         (44,1909)         (44,1909)         (44,1909)         (44,1909)         (44,1909)         (44,1909)         (45,191)         (11,176)         (8,193)         (0,178)           Commity Amenites         (2,285,399)         (2,594,393)         (2,319,723)         (2,316,725)         (2,32,329)         (2,316,725)         (2,316,725)         (2,316,725)         (2,316,725)         (2,316,725)         (2,316,725)         (2,316,725)         (2,316,725) </td <td>•</td> <td></td> <td></td> <td></td> <td></td> <td></td> <td></td>                                                                                                                                                                                                                                                                                                                                                                                                                                                                                                                                                                                                                                                                                                                                                                                                                                                                                                                                                                                                | •                                |            |                                       |                                       |              |                                          |                                         |
| Operating Expense         Sa         (661,076)         (591,393)         69,683         10.54%           Governance         General Purpose Funding         Sa         (1,360,426)         (1,471,902)         (443,909)         (443,909)         (443,909)         (443,909)         (433,437)         (11,476)         (8,198)           Capacity Constraints         (282,911)         (282,911)         (282,900)         (279,809)         (26,309)         (6,188)         (0,79%)         (6,343)         (6,188)         (0,79%)         (23,352,913)         (16,188)         (0,79%)         (23,329,13)         (16,188)         (0,34%)         (12,23,63,399)         (23,23,2913)         (16,188)         (0,34%)         (12,23,63,379)         (14,717,048)         (12,23,32)         (23,23,2913)         (16,188)         (0,34%)         (13,26,73)         (23,23,2913)         (16,183)         (0,34%)         (13,26,73)         (14,534,375)         (14,514,375)         (14,514,375)         (14,517,37)         (14,517,37)         (14,77,048)         (182,673)         (10,00,08)         (110,00,08)         (12,219)         (0,00%)         (12,219)         (0,00%)         (12,219)         (0,00%)         (12,319)         (10,00,08)         (12,319)         (10,00,08)         (12,319)         (10,00,08)         (12,319)         (10,00,08) <td>Other Property and Services</td> <td></td> <td>206,216</td> <td></td> <td>207,169</td> <td>953</td> <td>0.46%</td>                                                                                                                                                                                                                                                                                                                                                                                                                                                                                                                                                                                                                                                                                                                                                                                                                                                                                                                                                                                                           | Other Property and Services      |            | 206,216                               |                                       | 207,169      | 953                                      | 0.46%                                   |
| Governance         5a         (661,076)         (591,933)         69,683         10.54%           General Purpose Funding         5a         (641,076)         (11,360,426)         (1,471,902)         (111,476)         (8,19%)           Health         (279,890)         (2279,890)         (263,093)         16,797         6.00%           Community Amentities         (28,191)         (28,101)         (28,101)         (28,101)         (28,101)         (28,101)         (28,101)         (28,101)         (28,101)         (28,101)         (28,101)         (28,101)         (28,101)         (28,101)         (28,101)         (28,101)         (28,101)         (28,101)         (28,101)         (28,101)         (28,101)         (28,101)         (28,101)         (28,101)         (28,101)         (28,101)         (28,101)         (28,101)         (28,101)         (28,101)         (28,101)         (28,101)         (28,101)         (28,101)         (28,101)         (28,101)         (28,101)         (28,101)         (28,101)         (28,101)         (28,101)         (28,101)         (28,101)         (28,101)         (28,101)         (28,101)         (28,101)         (28,101)         (28,101)         (28,101)         (28,11)         (28,11)         (28,11)         (28,11)         (28,11)         (                                                                                                                                                                                                                                                                                                                                                                                                                                                                                                                                                                                                                                                                                                                                                                                                                                                                                                                                                                                                                                                                                                                                                                          | Total Operating Revenue          |            | 8,333,523                             | 8,333,524                             | 8,853,408    | 519,884                                  |                                         |
| General Purpose Funding<br>Law, Order and Public Safety         5a         (141,909)         (441,909)         (453,437)         (11,522)         (2.615)           Law, Order and Public Safety         5a         (1,360,426)         (1,47,902)         (11,476)         (8.198)           Education and Welfare         (279,890)         (229,890)         (229,890)         (239,891)         (280,911)         (281,018)         (181,525)         (16,515)         (104,943)         (6,122)         (6,638)           Community Amenities         (2,316,725)         (2,316,725)         (2,316,725)         (2,316,725)         (2,316,725)         (2,316,725)         (2,316,725)         (2,316,725)         (2,316,725)         (2,316,725)         (2,316,725)         (2,316,725)         (2,316,725)         (2,316,725)         (2,316,725)         (2,316,725)         (2,316,725)         (2,316,725)         (2,316,725)         (2,316,725)         (2,316,725)         (2,316,725)         (2,316,725)         (2,316,725)         (2,316,725)         (2,316,725)         (2,316,725)         (2,316,725)         (2,316,725)         (2,316,725)         (2,316,725)         (1,453,43,75)         (1,41,768)         (1,210,310)         (100,00%)         (10,00%)         (12,319)         (10,00%)         (12,319)         (10,00%)         (12,319)         (10,00%)         (12,31                                                                                                                                                                                                                                                                                                                                                                                                                                                                                                                                                                                                                                                                                                                                                                                                                                                                                                                                                                                                                                                                                                        |                                  |            |                                       |                                       | (70) 000     |                                          |                                         |
| Law, Order and Public Safety       5a       (1,360,426)       (1,471,902)       (11,1476)       (21,3890)         Health       (279,890)       (222,911)       (282,911)       (282,911)       (282,911)       (282,911)       (282,911)       (282,911)       (282,911)       (282,911)       (282,911)       (282,911)       (282,911)       (281,725)       (2,316,725)       (2,316,725)       (2,316,725)       (2,316,725)       (2,316,725)       (2,316,725)       (2,316,725)       (2,316,725)       (2,316,725)       (2,316,725)       (2,316,725)       (2,316,725)       (2,316,725)       (2,316,725)       (2,316,725)       (2,316,725)       (2,316,725)       (2,316,725)       (2,316,725)       (2,316,725)       (2,316,725)       (2,316,725)       (2,312,733)       (1,45,34,375)       (1,41,716,902)       (1,61,55)       (1,09,934)       (1,21,618)       (0,0005)         Conomic Services       Total Operating Expenditure       5a       5,144,378       5,144,378       5,457,320       312,942       6.08%       0,005%         Adjust (Profit)/Loss on Asset Disposal       1a       163,792       163,792       0       0.00%         Adjust (Profit)/Loss on Asset Disposal       1a       163,792       (1,62,713)       (1,78,176)       (7,47%)         Land and Buildings       12                                                                                                                                                                                                                                                                                                                                                                                                                                                                                                                                                                                                                                                                                                                                                                                                                                                                                                                                                                                                                                                                                                                                                                                              |                                  | 5a         | 1 1 1 1 1 1 1 1 1 1 1 1 1 1 1 1 1 1 1 | 1 1 1 1 1 1 1 1 1 1 1 1 1 1 1 1 1 1 1 |              |                                          |                                         |
| Health       (279,890)       (223,991)       (263,093)       16,797       6.00%         Education and Welfare       (282,991)       (282,991)       (281,018)       1,893       0.67%         Recreation and Culture       (2,316,725)       (2,316,725)       (2,32,911)       (283,994)       (3,833)       (0,034%)         Recreation and Culture       (5,155,973)       (5,155,973)       (5,479,877)       (283,904)       (5,833)       (0,248)         Commit Services       (10,12,618)       (10,12,618)       (10,26,876)       75,742       7,48%         Other Property and Services       5a       (5,144,378)       (14,543,275)       (14,717,048)       (182,673)         Adjust Provisions and Accruals       5a       (5,144,378)       (14,43,78)       5,457,320       (12,219)       (100,00%)         Adjust Provisions and Accruals       5a       (322,328)       (322,328)       (222,229)       (222,328)       (12,219)       (100,00%)         Itana and Buildings       12       (1,755,651)       (1,757,663)       (1,896,284)       (286,137)       (3,864)       6,44%         Parks, Garden and Reserves       12       (10,46,137)       (1,464,899)       (24,252)       (322,328)       (232,328)       (232,328)       (232,328)       (                                                                                                                                                                                                                                                                                                                                                                                                                                                                                                                                                                                                                                                                                                                                                                                                                                                                                                                                                                                                                                                                                                                                                                                                                                           |                                  | 50         |                                       | 1 1 1 1 1 1 1 1 1 1 1 1 1 1 1 1 1 1 1 |              |                                          | · · · · · ·                             |
| Education and Welfare       (282,911)       (282,911)       (282,911)       (282,911)       (282,911)       (282,911)       (282,911)       (282,911)       (282,911)       (282,912)       (161,6155)       (104,943)       61,212       36.84%         Community Amenities       (2,516,725)       (2,516,725)       (2,547,839)       (2,583,999)       (2,583,999)       (2,583,999)       (2,583,999)       (2,583,999)       (2,583,999)       (2,583,999)       (2,583,999)       (2,583,991)       (2,583,991)       (2,583,991)       (2,583,991)       (2,583,991)       (2,583,991)       (2,583,991)       (2,583,991)       (2,583,991)       (2,583,991)       (2,583,991)       (2,583,991)       (2,583,991)       (2,583,991)       (2,583,991)       (2,583,991)       (2,583,991)       (2,583,991)       (2,583,991)       (2,583,991)       (2,5453)       (1,012,618)       (1,012,618)       (1,012,618)       (1,012,618)       (1,012,618)       (1,012,618)       (1,012,618)       (1,012,618)       (1,012,618)       (1,21,710,481)       (182,673)       (1,471,70,481)       (182,673)       (1,23,19)       (1,23,19)       (1,23,19)       (1,23,19)       (1,23,19)       (1,23,19)       (1,23,19)       (1,23,19)       (1,23,19)       (1,23,19)       (1,23,19)       (1,23,19)       (1,23,19)       (1,23,19)       (1,23,19)                                                                                                                                                                                                                                                                                                                                                                                                                                                                                                                                                                                                                                                                                                                                                                                                                                                                                                                                                                                                                                                                                                                                                      |                                  | 54         |                                       |                                       |              |                                          |                                         |
| Housing       (166,155)       (104,943)       61,712       36,84%         Community Amenities       (2,316,725)       (2,316,725)       (2,32,913)       (61,70%)         Recreation and Culture       5a       (5,155,973)       (5,195,973)       (5,294,230)       (8,831)       (0,04%)         Commonity Amenities       (5,155,973)       (5,195,973)       (5,195,973)       (5,195,973)       (231,293)       (207,365)       23,928       10,35%         Total Operating Expenditure       5a       (5,144,378)       5,144,378       5,457,320       (112,273)       (10,00%)         Adjust Provisions and Accruals       5a       5,144,378       5,457,320       312,942       6.08%         Adjust Provisions and Accruals       5a       5,144,378       5,457,320       (12,319)       (100,00%)         Repayment of Debentures       9       (322,328)       (322,328)       (222,136)       70,192       27.84%         Rods Infrastructure       5a & 12       (10,000)       (600,000)       (561,337)       38,643       6.44%         Bridge       12       (1,75,651)       (1,737,663)       (1,896,284)       (2,861,379)       6.65%         Repayment of Debentures       9       (322,328)       (32,329,116)       (7,975,651) <td></td> <td></td> <td></td> <td>1 1 1 1 1 1 1 1 1 1 1 1 1 1 1 1 1 1 1</td> <td></td> <td></td> <td></td>                                                                                                                                                                                                                                                                                                                                                                                                                                                                                                                                                                                                                                                                                                                                                                                                                                                                                                                                                                                                                                                                                                                                                    |                                  |            |                                       | 1 1 1 1 1 1 1 1 1 1 1 1 1 1 1 1 1 1 1 |              |                                          |                                         |
| Recreation and Culture         5a         (2,585,399)         (2,595,399)         (2,598,399)         (2,598,397)         (2,598,397)         (2,598,397)         (2,598,397)         (2,598,397)         (2,598,397)         (2,598,397)         (2,598,397)         (2,598,397)         (2,598,397)         (2,598,397)         (2,598,397)         (2,598,397)         (2,598,397)         (2,598,397)         (2,598,397)         (2,598,397)         (2,598,397)         (2,598,397)         (2,598,397)         (2,598,397)         (2,598,397)         (2,598,397)         (2,598,397)         (2,598,397)         (2,598,397)         (2,598,397)         (2,598,397)         (2,598,397)         (2,598,397)         (2,598,397)         (2,598,377)         (2,598,377)         (2,598,377)         (2,598,377)         (2,598,377)         (2,598,377)         (2,598,377)         (2,598,377)         (2,598,377)         (2,598,377)         (2,598,377)         (2,598,377)         (2,598,377)         (2,598,377)         (2,598,377)         (2,598,377)         (2,598,377)         (2,598,377)         (2,598,377)         (2,598,377)         (2,598,378)         (2,22,216)         (1,2,319)         (1,000,076)         (1,2,319)         (1,000,076)         (1,2,319)         (1,000,076)         (2,21,213)         (1,613,71)         (1,42,413,13)         (7,61,19,18,186,16,17)         (7,142,131)         (7,61,19,18,16,1                                                                                                                                                                                                                                                                                                                                                                                                                                                                                                                                                                                                                                                                                                                                                                                                                                                                                                                                                                                                                                                                 | Housing                          |            |                                       |                                       |              | 61,212                                   | 36.84%                                  |
| Transport       5a       (5,195,973)       (5,479,877)       (283,904)       (5.46%)         Economic Services       5a       (1,012,618)       (1,012,618)       (13,07,652)       (23,293)       (5,479,877)       (283,904)       (5.46%)         Other Property and Services       5a       (231,293)       (231,293)       (231,293)       (231,293)       (14,534,375)       (14,534,375)       (14,717,048)       (182,673)         Funding Balance Adjustments       5a       (5,144,378)       5,144,378       5,447,372)       (14,717,048)       (12,319)       0       0.00%         Adjust Provisions and Accruals       14       163,792       163,792       (10,000%)       (12,319)       (100,00%)         Repayment of Debentures       9       (322,328)       (322,328)       (252,136)       (70,192       27.84%         Transfer to Reserves       7       (1,046,137)       (1,124,313)       (1,24,313)       (1,45,75,663)       (4,757,663)       (4,757,663)       (4,757,663)       (4,757,663)       (4,757,663)       (4,575,744)       119,887       6.68%         Roads Infrastructure       5a 812       (1,756,651)       (1,757,663)       (4,575,663)       (4,577,546)       (19,89,98)       2,4429       1.46%       14,578)         Fo                                                                                                                                                                                                                                                                                                                                                                                                                                                                                                                                                                                                                                                                                                                                                                                                                                                                                                                                                                                                                                                                                                                                                                                                                                            | Community Amenities              |            |                                       |                                       |              | (16,188)                                 | (0.70%)                                 |
| Economic Services<br>Other Property and Services<br>Total Operating Expenditure         5a         (1,012,618)<br>(231,293)<br>(231,293)<br>(231,293)<br>(231,293)<br>(231,293)<br>(231,293)<br>(231,293)<br>(231,293)<br>(231,293)<br>(231,293)<br>(231,293)<br>(231,293)<br>(231,293)<br>(231,293)<br>(231,293)<br>(231,293)<br>(231,293)<br>(231,293)<br>(231,293)<br>(231,293)<br>(231,293)<br>(231,293)<br>(231,294)<br>(182,673)         7,48%<br>(182,673)<br>(182,673)<br>(182,673)<br>(182,792)<br>(183,792)<br>(100,00%)           Funding Balance Adjustments<br>Adjust (Profit)/Loss on Asset Disposal<br>Adjust Provisions and Accruals<br>Net Cash from Operations         5a         5,144,378<br>(12,319)<br>(12,319)<br>(12,319)<br>(12,319)<br>(12,319)<br>(12,319)<br>(12,319)<br>(12,319)<br>(12,319)<br>(12,319)<br>(12,319)<br>(12,319)<br>(12,319)<br>(12,319)<br>(12,319)<br>(12,319)<br>(12,319)<br>(12,319)<br>(12,319)<br>(12,319)<br>(12,319)<br>(12,319)<br>(12,319)<br>(12,319)<br>(12,319)<br>(12,319)<br>(12,319)<br>(12,319)<br>(12,319)<br>(12,319)<br>(12,319)<br>(12,319)<br>(12,319)<br>(12,319)<br>(12,41,323)<br>(14,757,663)<br>(14,757,663)<br>(14,757,663)<br>(14,757,663)<br>(14,757,663)<br>(14,757,663)<br>(14,757,663)<br>(14,757,663)<br>(14,757,663)<br>(14,757,663)<br>(14,757,663)<br>(12,20,000)<br>(52,411)<br>(14,757,764)<br>(12,20,000)<br>(52,411)<br>(14,757,764)<br>(12,20,000)<br>(52,411)<br>(14,757,764)<br>(12,20,000)<br>(52,411)<br>(14,757,764)<br>(12,20,000)<br>(52,612)<br>(12,400,327)<br>(14,458,77)<br>(14,458,77)<br>(14,458,77)<br>(14,458,77)<br>(14,458,77)<br>(14,458,77)<br>(14,458,77)<br>(14,458,77)<br>(14,458,77)<br>(14,458,77)<br>(14,458,77)<br>(14,458,77)<br>(14,458,77)<br>(14,458,77)<br>(14,458,77)<br>(14,458,77)<br>(14,458,77)<br>(14,458,77)<br>(14,458,77)<br>(14,458,77)<br>(14,458,77)<br>(14,458,77)<br>(14,458,77)<br>(14,458,77)<br>(14,458,77)<br>(14,458,77)<br>(14,458,77)<br>(14,458,77)<br>(14,458,77)<br>(14,458,77)<br>(14,458,77)<br>(14,458,77)<br>(14,458,77)<br>(14,458,77)<br>(14,458,77)<br>(14,458,77)<br>(14,458,77)<br>(14,458,77)<br>(14,458,77)<br>(14,458,77)<br>(14,458,77)<br>(14,458,77)<br>(14,458,77)<br>(14,458,77)<br>(14,458,77)<br>(14,458,77)<br>(14,458,77)<br>(14,458,77)<br>(14,458,77)<br>(14,458,77)<br>(14,458,77)<br>(14,458,77)<br>(14,458,77)<br>(14,458,77)<br>(14,458,77)<br>(14,458,77)<br>(14,457,7188)<br>(14,458,77)<br>(14,458,77)<br>(14,458,77)<br>(14,458,77)<br>(14,45 |                                  |            |                                       |                                       |              | 1 A A A A A A A A A A A A A A A A A A A  |                                         |
| Other Property and Services<br>Total Operating Expenditure         5a         (231,293)         (231,293)         (207,365)         23,928         10.35%           Funding Balance Adjustments<br>Add back Depreciation<br>Adjust (Profit)/Loss on Asset Disposal<br>(14,534,375)         5,144,373         5,144,373         5,144,375         312,942         6.08%           Adjust Provisions and Accruals<br>Met Cash from Operations         5a         5,144,373         5,144,373         5,144,379         163,792         0         0.00%           Capital Expenses<br>Repayment of Debentures         9         (322,328)         (322,328)         (252,136)         70,192         27.84%           Transfer to Reserves         7         (1,046,137)         (1,046,137)         (1,124,313)         (78,176)         (7.47%)           Land and Buildings         12         (600,000)         (600,000)         (561,357)         38,643         6.44%           Parks, Garden and Reserves         12         (1,4753,328)         (1,673,328)         (1,468,899)         24,429         1.46%           Furniture and Equipment         12         (1,231,328)         (1,648,899)         24,429         1.46%           Furniture and Equipment         12         (1,673,328)         (1,648,899)         24,429         1.46%           Furniture and Equipment </td <td>•</td> <td>5a</td> <td></td> <td></td> <td></td> <td></td> <td></td>                                                                                                                                                                                                                                                                                                                                                                                                                                                                                                                                                                                                                                                                                                                                                                                                                                                                                                                                                                                                                                                    | •                                | 5a         |                                       |                                       |              |                                          |                                         |
| Total Operating Expenditure         (14,534,375)         (14,717,048)         (182,673)           Funding Balance Adjustments         5a         5,144,378         5,457,320         312,942         6.08%           Adjust (Profit)/Loss on Asset Disposal         14         163,792         163,792         163,792         0         0.00%           Adjust Provisions and Accruals         (12,219)         0         (12,219)         0         (12,219)         (100.00%)           Capital Expenses         9         (322,328)         (322,328)         (252,136)         70,192         27.84%           Repayment of Debentures         9         (322,328)         (1,475,651)         (1,675,764)         119,887         6.68%           Roads Infrastructure         5a 8.12         (1,046,137)         (1,124,313)         (78,176)         (74,776)           Parks, Garden and Reserves         12         (600,000)         (656,000)         (636,221)         19,779         3.02%           Portages         12         (1,673,328)         (1,674,88)         44,016         5.66%           Protagets from New Debentures         9         1,300,852         1,300,852         490,852         (810,000)         (62,27%)           Proceeds from New Debentures         9         <                                                                                                                                                                                                                                                                                                                                                                                                                                                                                                                                                                                                                                                                                                                                                                                                                                                                                                                                                                                                                                                                                                                                                                                                            |                                  | <b>F</b> - |                                       |                                       |              |                                          |                                         |
| Funding Balance Adjustments<br>Add back Depreciation         5a         5,144,378         5,144,378         5,457,320         312,942         6.08%           Adjust (Profit)/Loss on Asset Disposal<br>Adjust Provisions and Accruals<br>Net Cash from Operations         14         163,792         163,792         163,792         0         0         0.00%           Capital Expenses<br>Repayment of Debentures         9         (322,328)         (282,328)         (252,136)         70,192         27.84%           Transfer to Reserves         7         (1,046,137)         (1,124,313)         (78,176)         (7.47%)           Land and Buildings         12         (600,000)         (600,000)         (656,284)         2,861,379         66.8%           Bridges         12         (14,757,663)         (1,795,651)         (1,757,663)         (1,896,284)         2,861,379         60.4%           Parks, Garden and Reserves         12         (600,000)         (656,000)         (656,221)         19,779         3.02%           Cher Infrastructure         58 8.12         (1,733,328)         (1,673,328)         (1,648,899)         24,429         1.46%           Furniture and Equipment         12         (1,2410,322)         (1,2410,322)         (8,481,017)         3.929,305         12         (1,240,322)         (1                                                                                                                                                                                                                                                                                                                                                                                                                                                                                                                                                                                                                                                                                                                                                                                                                                                                                                                                                                                                                                                                                                                                                         |                                  | 5a         |                                       |                                       |              |                                          | 10.55%                                  |
| Add back Depreciation       5a       5,144,378       5,144,378       5,457,320       312,942       6.08%         Adjust (Profit)/Loss on Asset Disposal       14       163,792       163,792       163,792       0       0.00%         Adjust Provisions and Accruals       (880,363)       (880,362)       (242,529)       637,833       (10,00%)         Capital Expenses       7       (1,046,137)       (1,046,137)       (1,124,313)       (78,176)       (7,47%)         Land and Buildings       12       (4,757,663)       (1,795,651)       (1,675,764)       119,887       66.8%         Bridges       12       (600,000)       (600,000)       (561,357)       38,643       6.44%         Parks, Garden and Reserves       12       (114,768)       (114,768)       (12,009)       (5,241)       (4,57,663)         Potopaths and Cycleways       12       (600,000)       (660,000)       (663,622)       19,779       3.02%         Other Infrastructure       5a & 12       (1,47,68)       (114,768)       (12,499,048)       874,399       63.66%         Proceeds from New Debentures       9       1,320,852       (13,290,684)       (8,723,546)       4,965       5.66%         Proceeds from New Debentures       9       1,320,8                                                                                                                                                                                                                                                                                                                                                                                                                                                                                                                                                                                                                                                                                                                                                                                                                                                                                                                                                                                                                                                                                                                                                                                                                                                                     |                                  |            | (14,334,373)                          | (14,354,575)                          | (14,717,040) | (102,073)                                |                                         |
| Adjust (Profit)/Loss on Asset Disposal       14       163,792       163,792       163,792       0       0.00%         Adjust Provisions and Accruals       Net Cash from Operations       (880,363)       (280,362)       (242,529)       637,833         Capital Expenses       9       (322,328)       (322,328)       (252,136)       70,192       27.84%         Repayment of Debentures       9       (322,328)       (1,24,313)       (1,124,313)       70,192       27.84%         Roads Infrastructure       5a & 12       (1,795,651)       (1,795,651)       (1,675,764)       119,887       6.68%         Roads Infrastructure       5a & 12       (4,757,663)       (4,757,663)       (1,896,284)       2.861,379       60.14%         Parks, Garden and Reserves       12       (600,000)       (600,000)       (636,221)       19,779       3.02%         Potapaths and Cycleways       12       (1,373,447)       (1,373,447)       (499,048)       874,399       63.66%         Plant and Equipment       12       (1,370,447)       (13,290,685)       (13,290,684)       (8,723,546)       4,567,138         Proceeds from New Debentures       9       1,300,852       1,300,852       490,852       (16,249)       (36.15%)         Proceeds from Ne                                                                                                                                                                                                                                                                                                                                                                                                                                                                                                                                                                                                                                                                                                                                                                                                                                                                                                                                                                                                                                                                                                                                                                                                                                                   | Funding Balance Adjustments      |            |                                       |                                       |              |                                          |                                         |
| Adjust Provisions and Accruals<br>Net Cash from Operations       12,319       12,319       0       (12,319)       (100.00%)         Capital Expenses<br>Repayment of Debentures       9       (322,328)       (322,328)       (252,136)       70,192       27.84%         Transfer to Reserves       7       (1,046,137)       (1,142,313)       (78,176)       (7.47%)         Land and Buildings       12       (1,795,651)       (1,757,663)       (1,896,284)       2,861,379       60.14%         Bridges       12       (600,000)       (600,000)       (636,221)       19,779       3.02%         Parks, Garden and Reserves       12       (656,000)       (656,000)       (636,221)       19,779       3.02%         Other Infrastructure       5a & 12       (1,373,447)       (1,373,447)       (4,99,048)       874,399       63.66%         Plant and Equipment       122       (13,290,685)       (13,290,684)       (8,723,546)       4,567,138         Proceeds from New Debentures       9       1,300,852       1,300,852       490,852       (2,81,970)       (3,207,056)         Proceeds from New Debentures       9       1,300,852       1,300,852       490,852       (3,207,056)       (3,207,056)       (3,207,056)       (3,207,056)       (3,207,056) <t< td=""><td>•</td><td>5a</td><td>5,144,378</td><td></td><td>5,457,320</td><td>312,942</td><td></td></t<>                                                                                                                                                                                                                                                                                                                                                                                                                                                                                                                                                                                                                                                                                                                                                                                                                                                                                                                                                                                                                                                                                                                               | •                                | 5a         | 5,144,378                             |                                       | 5,457,320    | 312,942                                  |                                         |
| Net Cash from Operations         (880,363)         (880,362)         (242,529)         637,833           Capital Expenses<br>Repayment of Debentures         9         (322,328)         (322,328)         (252,136)         70,192         27.84%           Transfer to Reserves         7         (1,046,137)         (1,124,313)         (78,176)         (7.47%)           Land and Buildings         12         (1,795,651)         (1,675,764)         119,887         6.68%           Roads Infrastructure         5a 8.12         (4,757,663)         (1,866,284)         2,861,379         60.14%           Parks, Garden and Reserves         12         (650,000)         (656,000)         (564,221)         19,779         3.02%           Footpaths and Cycleways         12         (1,673,328)         (1,673,328)         (1,648,899)         24,429         1.46%           Plant and Equipment         12         (1,673,328)         (1,673,328)         (1,648,899)         24,429         1.46%           Proceeds from New Debentures         9         1,300,852         1,300,852         490,852         (810,000)         (62.27%)           Proceeds from New Debentures         9         1,300,852         1,300,852         490,852         (810,000)         (62.27%)           Proceed                                                                                                                                                                                                                                                                                                                                                                                                                                                                                                                                                                                                                                                                                                                                                                                                                                                                                                                                                                                                                                                                                                                                                                                                    |                                  | 14         | -                                     |                                       | -            | -                                        |                                         |
| Capital Expenses         9         (322,328)         (322,328)         (252,136)         70,192         27.84%           Transfer to Reserves         7         (1,046,137)         (1,144,313)         (78,176)         (7.47%)           Land and Buildings         12         (1,795,651)         (1,675,764)         119,887         6.68%           Roads Infrastructure         5a & 12         (4,757,663)         (4,757,663)         (1,896,284)         2,861,379         60.14%           Bridges         12         (600,000)         (600,000)         (561,357)         38,643         6.44%           Parks, Garden and Reserves         12         (144,768)         (112,0009)         (5,241)         (4,57%)           Footpaths and Cycleways         12         (656,000)         (656,000)         (636,221)         19,779         3.02%           Plant and Equipment         12         (1,673,328)         (1,673,328)         (1,648,899)         24,429         1.46%           Furniture and Equipment         12         (12,410,322)         (12,410,322)         (8,848,1017)         3.929,305         5.66%           Capital Revenues         9         1,300,852         1,300,852         490,852         (810,000)         (62,27%)           Proceeds from                                                                                                                                                                                                                                                                                                                                                                                                                                                                                                                                                                                                                                                                                                                                                                                                                                                                                                                                                                                                                                                                                                                                                                                                                          | -                                |            |                                       |                                       | Ţ            |                                          | (100.00%)                               |
| Repayment of Debentures         9         (322,328)         (322,328)         (252,136)         70,192         27.84%           Transfer to Reserves         7         (1,046,137)         (1,142,4313)         (78,176)         (7.47%)           Land and Buildings         12         (1,795,663)         (1,757,663)         (1,675,764)         119,887         66.8%           Roads Infrastructure         59 & 12         (600,000)         (600,000)         (561,357)         38,643         6.44%           Parks, Garden and Reserves         12         (114,768)         (114,768)         (120,009)         (5,241)         (4.57%)           Footpaths and Cycleways         12         (1656,000)         (666,000)         (663,221)         19,779         3.02%           Other Infrastructure         58 & 12         (1,373,427)         (499,048)         874,399         63.66%           Furniture and Equipment         12         (1,673,328)         (1,648,899)         24,429         1.46%           Forceeds from New Debentures         9         1,300,852         (13,290,684)         (8,723,546)         4,567,138           Proceeds from New Debentures         9         1,300,852         1,300,852         490,852         (16,249)         (63.65%)           Pr                                                                                                                                                                                                                                                                                                                                                                                                                                                                                                                                                                                                                                                                                                                                                                                                                                                                                                                                                                                                                                                                                                                                                                                                                | Net Cash from Operations         |            | (880,363)                             | (880,362)                             | (242,529)    | 637,833                                  |                                         |
| Repayment of Debentures         9         (322,328)         (322,328)         (252,136)         70,192         27.84%           Transfer to Reserves         7         (1,046,137)         (1,124,313)         (78,176)         (7.47%)           Land and Buildings         12         (1,795,651)         (1,795,651)         (1,675,764)         119,887         66.8%           Roads Infrastructure         59 & 12         (600,000)         (600,000)         (561,357)         38,643         6.44%           Parks, Garden and Reserves         12         (114,768)         (114,768)         (120,009)         (5,241)         (4,57%)           Footpaths and Cycleways         12         (165,000)         (616,221)         19,779         3.02%           Other Infrastructure         58 & 12         (1,373,427)         (499,048)         874,399         63.66%           Furniture and Equipment         12         (1,673,328)         (1,648,899)         24,429         1.46%           Forceeds from New Debentures         9         1,300,852         (13,290,684)         (8,723,546)         4,567,138           Proceeds from New Debentures         9         1,300,852         1,300,852         490,852         (16,249)         (36,15%)           Proceeds from New Debentures <td>Capital Expenses</td> <td></td> <td></td> <td></td> <td></td> <td></td> <td></td>                                                                                                                                                                                                                                                                                                                                                                                                                                                                                                                                                                                                                                                                                                                                                                                                                                                                                                                                                                                                                                                                                                                    | Capital Expenses                 |            |                                       |                                       |              |                                          |                                         |
| Land and Buildings         12         (1,795,651)         (1,675,764)         119,887         6.68%           Roads Infrastructure         5a & 12         (4,757,663)         (4,757,663)         (1,896,284)         2,861,379         60.14%           Bridges         12         (600,000)         (600,000)         (561,357)         38,643         6.44%           Parks, Garden and Reserves         12         (114,768)         (114,768)         (120,009)         (5,241)         (4.57%)           Footpaths and Cycleways         12         (1,673,328)         (1,673,328)         (1,648,899)         24,429         1.46%           Plant and Equipment         12         (1,270,00)         (71,000)         (66,984)         4,016         5.66%           Total Capital Expenditure         12         (1,2410,322)         (1,2410,322)         (8,481,017)         3,929,305         4.567,138           Proceeds from New Debentures         9         1,300,852         1,300,852         490,852         (810,000)         (62.27%)           Proceeds from New Debentures         9         1,300,852         1,300,852         490,852         (810,000)         (62.27%)           Proceeds from New Debentures         9         1,300,852         1,300,852         490,853 <td< td=""><td></td><td>9</td><td>(322,328)</td><td>(322,328)</td><td>(252,136)</td><td>70,192</td><td>27.84%</td></td<>                                                                                                                                                                                                                                                                                                                                                                                                                                                                                                                                                                                                                                                                                                                                                                                                                                                                                                                                                                                                                                                                                       |                                  | 9          | (322,328)                             | (322,328)                             | (252,136)    | 70,192                                   | 27.84%                                  |
| Roads Infrastructure       5a & 12       (4,757,663)       (1,896,284)       2,861,379       60.14%         Bridges       12       (600,000)       (600,000)       (561,357)       38,643       6.44%         Parks, Garden and Reserves       12       (114,768)       (114,768)       (120,009)       (5,241)       (4,57%)         Footpaths and Cycleways       12       (656,000)       (666,000)       (636,221)       19,779       3.02%         Other Infrastructure       5a & 12       (1,673,328)       (1,673,328)       (1,648,899)       24,429       1.46%         Furniture and Equipment       12       (12,410,322)       (12,410,322)       (8,481,017)       3,929,305         Furniture and Equipment       12       (13,290,685)       (13,290,684)       (8,723,546)       4,567,138         Proceeds from New Debentures       9       1,300,852       1,300,852       490,852       (810,000)       (62.27%)         Proceeds from New Debentures       9       1,300,852       1,300,852       490,852       (810,000)       (62.27%)         Proceeds from New Debentures       9       1,300,852       1,300,852       490,852       (810,000)       (62.27%)         Proceeds from New Debentures       9       1,300,852       1,                                                                                                                                                                                                                                                                                                                                                                                                                                                                                                                                                                                                                                                                                                                                                                                                                                                                                                                                                                                                                                                                                                                                                                                                                                                            | Transfer to Reserves             | 7          | (1,046,137)                           | (1,046,137)                           | (1,124,313)  | (78,176)                                 | (7.47%)                                 |
| Bridges         12         (600,000)         (600,000)         (561,357)         38,643         6.44%           Parks, Garden and Reserves         12         (114,768)         (114,768)         (120,009)         (5,241)         (4.57%)           Footpaths and Cycleways         12         (656,000)         (656,000)         (636,221)         19,779         3.02%           Other Infrastructure         5a & 12         (1,373,447)         (1,373,447)         (499,048)         874,399         63.66%           Furniture and Equipment         12         (71,000)         (71,000)         (66,984)         4,016         5.66%           Total Capital Expenditure         (12,410,322)         (12,410,322)         (8,881,017)         3,929,305                                                                                                                                                                                                                                                                                                                                                                                                                                                                                                                                                                                                                                                                                                                                                                                                                                                                                                                                                                                                                                                                                                                                                                                                                                                                                                                                                                                                                                                                                                                                                                                                                                                                                                                                                        | 5                                |            |                                       |                                       |              |                                          |                                         |
| Parks, Garden and Reserves       12       (114,768)       (114,768)       (120,009)       (5,241)       (4.57%)         Footpaths and Cycleways       12       (656,000)       (656,000)       (636,221)       19,779       3.02%         Other Infrastructure       5a & 12       (1,373,447)       (1,373,447)       (499,048)       874,399       63.66%         Plant and Equipment       12       (1,673,328)       (1,673,328)       (1,648,899)       24,429       1.46%         Furniture and Equipment       12       (12,410,322)       (12,410,322)       (8,481,017)       3.929,305         Furniture and Equipment       12       (13,290,685)       (13,290,684)       (8,723,546)       4,567,138         Proceeds from New Debentures       9       1,300,852       1,300,852       490,852       (18,837)       (13.31%)         Proceeds from New Debentures       9       1,300,852       1,300,852       490,852       (16,249)       (36.15%)         Self-Supporting Loan Principal       14       141,564       142,2727       (18,837)       (13.61%)         Advances to Community Groups       7       3,713,518       3,713,518       1,321,548       (2,361,970)       (63.60%)         Advances to Community Groups       0       0                                                                                                                                                                                                                                                                                                                                                                                                                                                                                                                                                                                                                                                                                                                                                                                                                                                                                                                                                                                                                                                                                                                                                                                                                                                          |                                  |            |                                       | 1 1 1 1 1 1 1 1 1 1 1 1 1 1 1 1 1 1 1 |              |                                          |                                         |
| Footpaths and Cycleways       12       (656,000)       (656,000)       (636,221)       19,779       3.02%         Other Infrastructure       5a & 12       (1,373,447)       (1,373,447)       (499,048)       874,399       63.66%         Plant and Equipment       12       (1,673,328)       (1,673,328)       (1,648,899)       24,429       1.46%         Furniture and Equipment       12       (1,71,000)       (71,000)       (66,984)       4,016       5.66%         Total Capital Expenditure       12       (1,2410,322)       (1,2410,322)       (8,481,017)       3,929.305         Net Cash from Capital Activities       12       (13,290,685)       (13,290,684)       (8,723,546)       4,567,138         Proceeds from New Debentures       9       1,300,852       1,300,852       490,852       (810,000)       (62.27%)         Proceeds from New Debentures       9       1,300,852       1,300,852       490,852       (818,837)       (13.31%)         Proceeds from New Debentures       9       1,300,852       1,300,852       490,852       (88,070)       (63.60%)         Self-Supporting Loan Principal       14       141,564       141,554       (2,361,970)       (63.60%)         Advances to Community Groups       7       3,713,                                                                                                                                                                                                                                                                                                                                                                                                                                                                                                                                                                                                                                                                                                                                                                                                                                                                                                                                                                                                                                                                                                                                                                                                                                                   | 6                                |            |                                       |                                       |              |                                          |                                         |
| Other Infrastructure         5a & 12         (1,373,447)         (1,373,447)         (499,048)         874,399         63.66%           Plant and Equipment         12         (1,673,328)         (1,673,328)         (1,648,899)         24,429         1.46%           Furniture and Equipment         12         (71,000)         (71,000)         (66,984)         4,016         5.66%           Total Capital Expenditure         (12,410,322)         (12,410,322)         (8,481,017)         3,929,305         4,567,138           Net Cash from Capital Activities         (13,290,685)         (13,290,684)         (8,723,546)         4,567,138           Proceeds from New Debentures         9         1,300,852         1,300,852         490,852         (810,000)         (62.27%)           Proceeds from New Debentures         9         1,300,852         1,300,852         490,852         (810,000)         (62.27%)           Proceeds from Advances         14         141,564         141,564         122,727         (18,837)         (13.31%)           Proceeds from Reserves         7         3,713,518         3,713,518         1,351,548         (2,361,970)         (63.60%)           Advances to Community Groups         7         3,713,518         3,713,518         1,933,831         (3,20                                                                                                                                                                                                                                                                                                                                                                                                                                                                                                                                                                                                                                                                                                                                                                                                                                                                                                                                                                                                                                                                                                                                                                                      |                                  |            |                                       |                                       |              |                                          | · · · · · · · · · · · · · · · · · · ·   |
| Plant and Equipment       12       (1,673,328)       (1,673,328)       (1,648,899)       24,429       1.46%         Furniture and Equipment       12       (71,000)       (71,000)       (66,984)       4,016       5.66%         Net Cash from Capital Activities       (1,2,410,322)       (1,2,410,322)       (8,481,017)       3,929,305                                                                                                                                                                                                                                                                                                                                                                                                                                                                                                                                                                                                                                                                                                                                                                                                                                                                                                                                                                                                                                                                                                                                                                                                                                                                                                                                                                                                                                                                                                                                                                                                                                                                                                                                                                                                                                                                                                                                                                                                                                                                                                                                                                               |                                  |            |                                       |                                       |              |                                          |                                         |
| Furniture and Equipment<br>Total Capital Expenditure       12       (71,000)       (71,000)       (66,984)       4,016       5.66%         Net Cash from Capital Activities       (12,410,322)       (12,410,322)       (8,881,017)       3,929,305       3,929,305         Capital Revenues       (13,290,685)       (13,290,684)       (8,723,546)       4,567,138       4,567,138         Proceeds from New Debentures       9       1,300,852       1,300,852       490,852       (810,000)       (62.27%)         Proceeds from Disposal of Assets       14       141,564       141,564       122,727       (18,837)       (13.31%)         Proceeds from Advances       0       0       0       0       0       0       0         Self-Supporting Loan Principal       7       3,713,518       1,31548       (2,361,790)       (63.60%)         Advances to Community Groups       7       3,713,518       1,3518       (3,207,056)       (36.60%)         Net Cash from Financing Activities       5,200,887       5,200,887       1,993,831       (3,207,056)       (36.60%)         Rate Revenue       5,920,080       5,920,080       5,857,679       0       0       0       0         Opening Funding Surplus       940,402       940,402       940,40                                                                                                                                                                                                                                                                                                                                                                                                                                                                                                                                                                                                                                                                                                                                                                                                                                                                                                                                                                                                                                                                                                                                                                                                                                                         |                                  |            |                                       |                                       |              |                                          |                                         |
| Net Cash from Capital Activities         (13,290,685)         (13,290,684)         (8,723,546)         4,567,138           Capital Revenues         9         1,300,852         1,300,852         490,852         (810,000)         (62.27%)           Proceeds from New Debentures         9         1,300,852         1,300,852         490,852         (810,000)         (62.27%)           Proceeds from Disposal of Assets         14         141,564         141,564         122,727         (18,837)         (13.31%)           Proceeds from Advances         0         0         0         0         0         0           Self-Supporting Loan Principal         44,953         44,953         28,704         (16,249)         (36.15%)           Transfer from Reserves         7         3,713,518         3,713,518         1,351,548         (2,361,970)         (63.60%)           Advances to Community Groups         0         0         0         0         0         0           Net Cash from Financing Activities         5,200,887         5,200,887         1,993,831         (3,207,056)         (3,207,056)         0           Rate Revenue         5,920,080         5,920,080         5,857,679         0         0         0.00%         0.00%           Op                                                                                                                                                                                                                                                                                                                                                                                                                                                                                                                                                                                                                                                                                                                                                                                                                                                                                                                                                                                                                                                                                                                                                                                                                                  | Furniture and Equipment          | 12         |                                       | (71,000)                              | (66,984)     | 4,016                                    | 5.66%                                   |
| Capital Revenues       9       1,300,852       1,300,852       490,852       (810,000)       (62.27%)         Proceeds from Disposal of Assets       14       141,564       141,564       122,727       (18,837)       (13.31%)         Proceeds from Advances       0       0       0       0       0       0         Self-Supporting Loan Principal       44,953       44,953       28,704       (16,249)       (36.15%)         Transfer from Reserves       7       3,713,518       3,713,518       1,351,548       (2,361,970)       (63.60%)         Advances to Community Groups       0       0       0       0       0       0         Net Cash from Financing Activities       5,200,887       5,920,080       5,857,679       0       0         Rate Revenue       5,920,080       5,920,080       5,857,679       0       0       0       0       0       0       0       0       0       0       0       0       0       0       0       0       0       0       0       0       0       0       0       0       0       0       0       0       0       0       0       0       0       0       0       0       0       0                                                                                                                                                                                                                                                                                                                                                                                                                                                                                                                                                                                                                                                                                                                                                                                                                                                                                                                                                                                                                                                                                                                                                                                                                                                                                                                                                                                    | Total Capital Expenditure        |            | (12,410,322)                          | (12,410,322)                          | (8,481,017)  | 3,929,305                                |                                         |
| Proceeds from New Debentures       9       1,300,852       1,300,852       490,852       (810,000)       (62.27%)         Proceeds from Disposal of Assets       14       141,564       141,564       122,727       (18,837)       (13.31%)         Proceeds from Advances       0       0       0       0       0       0         Self-Supporting Loan Principal       44,953       44,953       28,704       (16,249)       (36.15%)         Transfer from Reserves       7       3,713,518       3,713,518       1,351,548       (2,361,970)       (63.60%)         Advances to Community Groups       0       0       0       0       0       0       0         Net Cash from Financing Activities       5,200,887       5,200,887       1,993,831       (3,207,056)       4.4.9.9.9.9.9.9.9.9.9.9.9.9.9.9.9.9.9.9                                                                                                                                                                                                                                                                                                                                                                                                                                                                                                                                                                                                                                                                                                                                                                                                                                                                                                                                                                                                                                                                                                                                                                                                                                                                                                                                                                                                                                                                                                                                                                                                                                                                                                     | Net Cash from Capital Activities |            | (13,290,685)                          | (13,290,684)                          | (8,723,546)  | 4,567,138                                |                                         |
| Proceeds from New Debentures       9       1,300,852       1,300,852       490,852       (810,000)       (62.27%)         Proceeds from Disposal of Assets       14       141,564       141,564       122,727       (18,837)       (13.31%)         Proceeds from Advances       0       0       0       0       0       0         Self-Supporting Loan Principal       44,953       44,953       28,704       (16,249)       (36.15%)         Transfer from Reserves       7       3,713,518       3,713,518       1,351,548       (2,361,970)       (63.60%)         Advances to Community Groups       0       0       0       0       0       0       0         Net Cash from Financing Activities       5,200,887       5,200,887       1,993,831       (3,207,056)       (36.60%)         Rate Revenue       5,920,080       5,920,080       5,857,679       0       0       0         Opening Funding Restricted Grants       1,229,315       1,229,315       1,229,315       0       0       0.00%         Opening Funding Surplus       940,402       940,402       940,402       0       0.00%       0.00%                                                                                                                                                                                                                                                                                                                                                                                                                                                                                                                                                                                                                                                                                                                                                                                                                                                                                                                                                                                                                                                                                                                                                                                                                                                                                                                                                                                                       |                                  |            |                                       |                                       |              |                                          |                                         |
| Proceeds from Disposal of Assets       14       141,564       141,564       122,727       (18,837)       (13.31%)         Proceeds from Advances       0       0       0       0       0       0         Self-Supporting Loan Principal       44,953       44,953       28,704       (16,249)       (36.15%)         Transfer from Reserves       7       3,713,518       3,713,518       1,351,548       (2,361,970)       (63.60%)         Advances to Community Groups       0       0       0       0       0       0         Net Cash from Financing Activities       5,200,887       5,200,887       1,993,831       (3,207,056)       (36.60%)         Rate Revenue       5,920,080       5,920,080       5,857,679       0       0         Opening Funding Restricted Grants       1,229,315       1,229,315       1,229,315       0       0.00%         Opening Funding Surplus       940,402       940,402       940,402       0       0.00%                                                                                                                                                                                                                                                                                                                                                                                                                                                                                                                                                                                                                                                                                                                                                                                                                                                                                                                                                                                                                                                                                                                                                                                                                                                                                                                                                                                                                                                                                                                                                                     | -                                | <u> </u>   | 1 200 052                             |                                       | 400 953      | (810.000)                                | (62 270/)                               |
| Proceeds from Advances         0         0         0         0         0         0         0         0         0         0         0         0         0         0         0         0         0         0         0         0         0         0         0         0         0         0         0         0         0         0         0         0         0         0         0         0         0         0         0         0         0         0         0         0         0         0         0         0         0         0         0         0         0         0         0         0         0         0         0         0         0         0         0         0         0         0         0         0         0         0         0         0         0         0         0         0         0         0         0         0         0         0         0         0         0         0         0         0         0         0         0         0         0         0         0         0         0         0         0         0         0         0         0         0         0                                                                                                                                                                                                                                                                                                                                                                                                                                                                                                                                                                                                                                                                                                                                                                                                                                                                                                                                                                                                                                                                                                                                                                                                                                                                                                                                                                                                           |                                  |            |                                       |                                       | -            |                                          |                                         |
| Self-Supporting Loan Principal       44,953       44,953       28,704       (16,249)       (36.15%)         Transfer from Reserves       7       3,713,518       3,713,518       1,351,548       (2,361,970)       (63.60%)         Advances to Community Groups       0       0       0       0       0       0         Net Cash from Financing Activities<br>Total Net Operating + Capital       5,200,887       5,200,887       1,993,831       (3,207,056)       (4,953)         Rate Revenue       5,920,080       5,920,080       5,857,679       0       0       0         Opening Funding Restricted Grants       1,229,315       1,229,315       1,229,315       0       0.00%         Opening Funding Surplus       940,402       940,402       940,402       940,402       0       0.00%                                                                                                                                                                                                                                                                                                                                                                                                                                                                                                                                                                                                                                                                                                                                                                                                                                                                                                                                                                                                                                                                                                                                                                                                                                                                                                                                                                                                                                                                                                                                                                                                                                                                                                                        | •                                | 14         |                                       | -                                     |              |                                          | (10.01/0)                               |
| Transfer from Reserves       7       3,713,518       3,713,518       1,351,548       (2,361,970)       (63.60%)         Advances to Community Groups       0       0       0       0       0       0         Net Cash from Financing Activities<br>Total Net Operating + Capital       5,200,887       5,200,887       1,993,831       (3,207,056)       (3,207,056)         Rate Revenue       5,920,080       5,920,080       5,857,679       0       0         Opening Funding Restricted Grants       1,229,315       1,229,315       1,229,315       0       0.00%                                                                                                                                                                                                                                                                                                                                                                                                                                                                                                                                                                                                                                                                                                                                                                                                                                                                                                                                                                                                                                                                                                                                                                                                                                                                                                                                                                                                                                                                                                                                                                                                                                                                                                                                                                                                                                                                                                                                                    |                                  |            | -                                     | -                                     | -            | -                                        | (36.15%)                                |
| Net Cash from Financing Activities<br>Total Net Operating + Capital         5,200,887         5,200,887         1,993,831         (3,207,056)           Rate Revenue         (8,089,797)         (8,089,797)         (6,729,714)         1,360,082           Opening Funding Restricted Grants         1,229,315         1,229,315         1,229,315         0           Opening Funding Surplus         940,402         940,402         940,402         0         0.00%                                                                                                                                                                                                                                                                                                                                                                                                                                                                                                                                                                                                                                                                                                                                                                                                                                                                                                                                                                                                                                                                                                                                                                                                                                                                                                                                                                                                                                                                                                                                                                                                                                                                                                                                                                                                                                                                                                                                                                                                                                                   |                                  | 7          | -                                     |                                       | -            |                                          |                                         |
| Total Net Operating + Capital         (8,089,797)         (8,089,797)         (6,729,714)         1,360,082           Rate Revenue         5,920,080         5,920,080         5,857,679         0           Opening Funding Restricted Grants         1,229,315         1,229,315         1,229,315         0           Opening Funding Surplus         940,402         940,402         940,402         0         0.00%                                                                                                                                                                                                                                                                                                                                                                                                                                                                                                                                                                                                                                                                                                                                                                                                                                                                                                                                                                                                                                                                                                                                                                                                                                                                                                                                                                                                                                                                                                                                                                                                                                                                                                                                                                                                                                                                                                                                                                                                                                                                                                   | <i>i i</i>                       |            | -                                     |                                       | -            | 0                                        |                                         |
| Rate Revenue         5,920,080         5,920,080         5,857,679         0           Opening Funding Restricted Grants         1,229,315         1,229,315         1,229,315         0           Opening Funding Surplus         940,402         940,402         940,402         0         0.00%                                                                                                                                                                                                                                                                                                                                                                                                                                                                                                                                                                                                                                                                                                                                                                                                                                                                                                                                                                                                                                                                                                                                                                                                                                                                                                                                                                                                                                                                                                                                                                                                                                                                                                                                                                                                                                                                                                                                                                                                                                                                                                                                                                                                                         |                                  |            |                                       |                                       |              |                                          |                                         |
| Opening Funding Restricted Grants         1,229,315         1,229,315         1,229,315         0           Opening Funding Surplus         940,402         940,402         940,402         0         0.00%                                                                                                                                                                                                                                                                                                                                                                                                                                                                                                                                                                                                                                                                                                                                                                                                                                                                                                                                                                                                                                                                                                                                                                                                                                                                                                                                                                                                                                                                                                                                                                                                                                                                                                                                                                                                                                                                                                                                                                                                                                                                                                                                                                                                                                                                                                                | i otal Net Operating + Capital   |            | (8,089,797)                           | (8,089,797)                           | (6,729,714)  | 1,360,082                                |                                         |
| Opening Funding Restricted Grants         1,229,315         1,229,315         1,229,315         0           Opening Funding Surplus         940,402         940,402         940,402         0         0.00%                                                                                                                                                                                                                                                                                                                                                                                                                                                                                                                                                                                                                                                                                                                                                                                                                                                                                                                                                                                                                                                                                                                                                                                                                                                                                                                                                                                                                                                                                                                                                                                                                                                                                                                                                                                                                                                                                                                                                                                                                                                                                                                                                                                                                                                                                                                | Rate Revenue                     |            | 5,920,080                             | 5,920,080                             | 5,857,679    | 0                                        |                                         |
| Opening Funding Surplus         940,402         940,402         940,402         0         0.00%                                                                                                                                                                                                                                                                                                                                                                                                                                                                                                                                                                                                                                                                                                                                                                                                                                                                                                                                                                                                                                                                                                                                                                                                                                                                                                                                                                                                                                                                                                                                                                                                                                                                                                                                                                                                                                                                                                                                                                                                                                                                                                                                                                                                                                                                                                                                                                                                                            |                                  |            |                                       |                                       |              |                                          |                                         |
| Closing Funding Surplus(Deficit)         0         1,297,682         1,360,082                                                                                                                                                                                                                                                                                                                                                                                                                                                                                                                                                                                                                                                                                                                                                                                                                                                                                                                                                                                                                                                                                                                                                                                                                                                                                                                                                                                                                                                                                                                                                                                                                                                                                                                                                                                                                                                                                                                                                                                                                                                                                                                                                                                                                                                                                                                                                                                                                                             |                                  |            |                                       | 940,402                               |              | -                                        | 0.00%                                   |
|                                                                                                                                                                                                                                                                                                                                                                                                                                                                                                                                                                                                                                                                                                                                                                                                                                                                                                                                                                                                                                                                                                                                                                                                                                                                                                                                                                                                                                                                                                                                                                                                                                                                                                                                                                                                                                                                                                                                                                                                                                                                                                                                                                                                                                                                                                                                                                                                                                                                                                                            | Closing Funding Surplus(Deficit) |            | 0                                     | 0                                     | 1,297,682    | 1,360,082                                |                                         |