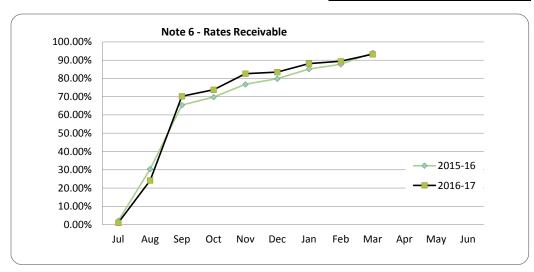

### **Note 6: RECEIVABLES**

**Receivables - Rates Receivable** 

Opening Arrears Previous Years Levied this year Less Collections to date Equals Current Outstanding

### **Net Rates Collectable**

% Collected

| 31 March 2017 | 30 June 2016 |
|---------------|--------------|
| \$            | \$           |
| 227,196       | 149,874      |
| 5,844,598     | 5,268,408    |
| (5,662,660)   | (5,191,086)  |
| 409,133       | 227,196      |
| 409,133       | 227,196      |
| 93.26%        | 95.81%       |

Comments/Notes - Receivables Rates

Amounts shown above include GST (where applicable)

Comments/Notes - Receivables General