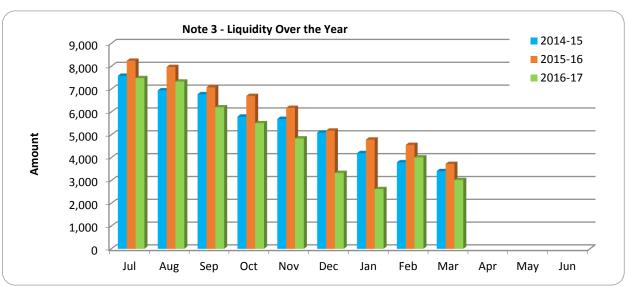

**Comments - Net Current Funding Position** 

Note 3: CASH INVESTMENTS

| Deposit            | Deposit     |             |                 | Invested Interest | Expected |
|--------------------|-------------|-------------|-----------------|-------------------|----------|
| Ref                | Date        | Institution | Term (Days)     | rates             | Interest |
| Municipal Funds    |             |             |                 |                   |          |
|                    |             |             |                 |                   |          |
| 94-934-3784        | 27-Mar      | NAB         | 90              | 2.45%             | 4,682    |
| 74-217-9732        | 10-Mar      | NAB         | 60              | 2.20%             | 1,499    |
| 74-231-1270        | 8-Mar       | NAB         | 60              | 2.20%             | 1,682    |
| 74-231-1465        | 8-Mar       | NAB         | 30              | 2.20%             | 1,845    |
|                    |             |             |                 | Subtotal          | 9,708    |
| Municipal Cash Ma  | anagement F | unds        |                 |                   |          |
| 82-178-5415        | 31-Mar      | NAB         | 30              | 1.45%             | 716      |
|                    |             |             |                 | Subtotal          | 716      |
| Restricted Cash Re | serves      |             |                 | _                 |          |
| WA Treasury        | 31-Mar      | WATC        | 30              | 1.45%             | 8,380    |
| 74-949-5332        | 28-Feb      | NAB         | 89              | 2.50%             | 17,795   |
|                    |             |             |                 | Subtotal          | 26,174   |
| Trust Fund         |             |             |                 | _                 | •        |
| 16-486-2600        | 18-Dec      | NAB         | 180             | 2.60%             | 2,266    |
|                    |             |             |                 | Subtotal          | 2,266    |
|                    |             |             |                 | <u>-</u>          |          |
|                    |             | Total Fund  | ds Invested and | Expected Interest | 38,864   |

| Deposit Ref        | Deposit<br>Date | Term<br>(Days) | Invested<br>Interest rates | Amount Invested | Percentage of<br>Portfolio |
|--------------------|-----------------|----------------|----------------------------|-----------------|----------------------------|
| Municipal Funds    |                 |                |                            |                 |                            |
| 0                  | 0-Jan           | 0              | 0.00%                      | -               |                            |
| 94-934-3784        | 27-Mar          | 90             | 2.45%                      | 774,984         |                            |
| 74-217-9732        | 10-Mar          | 60             | 2.25%                      | 414,555         |                            |
| 74-231-1270        | 8-Mar           | 60             | 2.25%                      | 465,186         |                            |
| 74-231-1465        | 8-Mar           | 30             | 2.25%                      | 1,020,073       |                            |
|                    |                 |                | Subtotal                   | 2,674,798       | 19.96%                     |
| Municipal Cash Ma  | anagement Fi    | unds           |                            |                 |                            |
| 82-178-5415        | 31-Mar          | NAB            | 1.45%                      | 600,660         |                            |
|                    |                 |                | Subtotal                   | 600,660         | 4.5%                       |
| Restricted Cash Re | serves          |                |                            |                 |                            |
| WA Treasury        | 31-Mar          | 30             | 1.45%                      | 7,031,219       |                            |
| 74-949-5332        | 28-Feb          | 89             | 2.50%                      | 2,919,111       |                            |
|                    |                 |                | Subtotal                   | 9,950,331       | 74.2%                      |
| Trust Fund         |                 |                |                            |                 |                            |
| 16-486-2600        | 18-Dec          | 180            | 2.60%                      | 176,734         |                            |
|                    |                 |                | Subtotal                   | 176,734         | 1.32%                      |
|                    |                 | Tot            | al Funds Invested          | 13,402,522      | 100.0%                     |