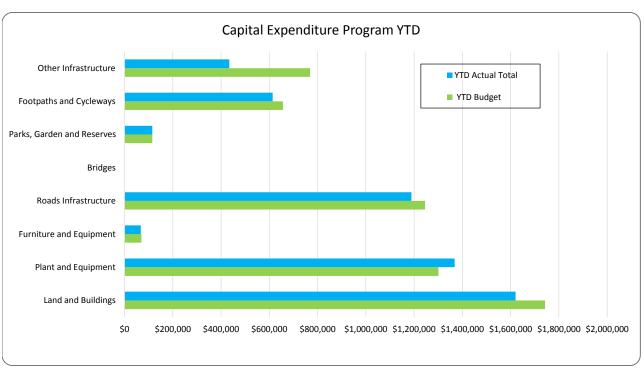

### SHIRE OF DENMARK STATEMENT OF FINANCIAL ACTIVITY (Statutory Reporting Program) For the period ending 31 March 2017

|                                        |         |                |                  |              | Var. \$   | Var. %      |
|----------------------------------------|---------|----------------|------------------|--------------|-----------|-------------|
|                                        |         |                | YTD              | YTD          | (b)-(a)   | (b)-(a)/(a) |
|                                        | Nete    | Revised Annual | Budget           | Actual       |           |             |
| On anothing Barranese                  | Note    | Budget         | <b>(a)</b><br>\$ | (b)          |           | 21          |
| Operating Revenues                     |         | \$             |                  | \$           | \$        | %<br>4.000/ |
| Governance                             |         | 59,311         | 28,807           | 29,351       | 544       | 1.89%       |
| General Purpose Funding - Rates        | 8       | 1,414,869      | 1,081,989        | 1,044,497    | (37,492)  | (3.47%)     |
| Law, Order and Public Safety           |         | 1,071,442      | 918,169          | 921,350      | 3,181     | 0.35%       |
| Health                                 |         | 40,052         | 39,186           | 41,032       | 1,846     | 4.71%       |
| Education and Welfare                  |         | 21,448         | 11,150           | 12,386       | 1,236     | 11.09%      |
| Housing                                |         | 8,250          | 4,688            | 4,675        | (13)      | (0.29%)     |
| Community Amenities                    |         | 1,563,046      | 1,431,182        | 1,440,150    | 8,968     | 0.63%       |
| Recreation and Culture                 |         | 1,429,465      | 1,185,601        | 1,207,971    | 22,370    | 1.89%       |
| Transport                              |         | 1,777,817      | 686,351          | 635,114      | (51,237)  | (7.47%)     |
| Economic Services                      |         | 741,608        | 661,032          | 667,598      | 6,566     | 0.99%       |
| Other Property and Services            |         | 206,216        | 171,651          | 164,003      | (7,648)   | (4.46%)     |
| Total Operating Revenue                |         | 8,333,523      | 6,219,806        | 6,168,128    | (51,678)  | (4.4070)    |
| • -                                    |         | 0,333,323      | 0,213,800        | 0,100,120    | (31,078)  |             |
| Operating Expense                      |         | (664.076)      | (400.335)        | (445.053)    | 44.472    | 0.070/      |
| Governance                             |         | (661,076)      | (490,325)        | (445,853)    | 44,472    | 9.07%       |
| General Purpose Funding                |         | (441,909)      | (337,534)        | (344,004)    | (6,470)   | (1.92%)     |
| Law, Order and Public Safety           | 5a      | (1,360,426)    | (1,029,449)      | (1,082,189)  | (52,740)  | (5.12%)     |
| Health                                 |         | (279,890)      | (204,410)        | (202,616)    | 1,794     | 0.88%       |
| Education and Welfare                  |         | (282,911)      | (211,691)        | (207,273)    | 4,418     | 2.09%       |
| Housing                                |         | (166,155)      | (79,541)         | (73,108)     | 6,433     | 8.09%       |
| Community Amenities                    |         | (2,316,725)    | (1,670,347)      | (1,666,185)  | 4,162     | 0.25%       |
| Recreation and Culture                 |         | (2,585,399)    | (2,009,192)      | (1,864,886)  | 144,306   | 7.18%       |
| Transport                              | 5a      | (5,195,973)    | (3,921,183)      | (4,060,450)  | (139,267) | (3.55%)     |
| Economic Services                      | 34      | (1,012,618)    | (731,585)        | (732,372)    | (787)     | (0.11%)     |
| Other Property and Services            |         | (231,293)      | (420,813)        | (382,491)    | 38,322    | 9.11%       |
| Total Operating Expenditure            |         | (14,534,375)   | (11,106,070)     | (11,061,427) | 44,643    | 9.11/6      |
| Total Operating Expenditure            |         | (14,334,373)   | (11,100,070)     | (11,001,427) | 44,043    |             |
|                                        |         |                |                  |              |           |             |
| Funding Balance Adjustments            |         |                |                  |              |           | 40.000/     |
| Add back Depreciation                  | 5a      | 5,144,378      | 3,442,262        | 4,095,816    | 653,554   | 18.99%      |
| Adjust (Profit)/Loss on Asset Disposal | 14      | 163,792        | 163,792          | 163,792      | 0         | 0.00%       |
| Adjust Provisions and Accruals         |         | 12,319         | 0                | 0            | 0         |             |
| Net Cash from Operations               |         | (880,363)      | (1,280,210)      | (633,691)    | 646,519   |             |
|                                        |         |                |                  |              |           |             |
| Capital Expenses                       |         |                |                  |              |           |             |
| Repayment of Debentures                | 9       | (322,328)      | (139,771)        | (143,638)    | (3,867)   | (2.69%)     |
| Transfer to Reserves                   | 7       | (1,046,137)    | (361,670)        | (361,670)    | 0         | 0.00%       |
| Land and Buildings                     | 12      | (1,795,651)    | (1,742,651)      | (1,620,740)  | 121,911   | 7.00%       |
| Roads Infrastructure                   | 12      | (4,757,663)    | (1,245,420)      | (1,188,828)  | 56,592    | 4.54%       |
| Bridges                                | 12      | (600,000)      | 0                | 0            | 0         |             |
| Parks, Garden and Reserves             |         | (114,768)      | (114,768)        | (114,586)    | 182       | 0.16%       |
| Footpaths and Cycleways                | 12      | (656,000)      | (656,000)        | (613,952)    | 42,048    | 6.41%       |
| , ,                                    | 12      |                |                  |              |           |             |
| Other Infrastructure                   | 12      | (1,373,447)    | (768,613)        | (433,731)    | 334,882   | 43.57%      |
| Plant and Equipment                    | 5a & 12 | (1,673,328)    | (1,300,928)      | (1,367,802)  | (66,874)  | (5.14%)     |
| Furniture and Equipment                | 12      | (71,000)       | (70,000)         | (66,984)     | 3,016     | 4.31%       |
| Total Capital Expenditure              |         | (12,410,322)   | (6,399,821)      | (5,911,933)  | 487,888   |             |
|                                        |         |                |                  |              |           |             |
| Net Cash from Capital Activities       |         | (13,290,685)   | (7,680,031)      | (6,545,624)  | 1,134,407 |             |
|                                        |         |                |                  |              |           |             |
| Capital Revenues                       |         |                |                  |              |           |             |
| Proceeds from New Debentures           |         | 1,300,852      | 490,852          | 490,852      | 0         | 0.00%       |
| Proceeds from Disposal of Assets       | 14      | 141,564        | 122,727          | 122,727      | 0         | 0.00%       |
| Proceeds from Advances                 |         | 0              | 0                | 0            | 0         |             |
| Self-Supporting Loan Principal         |         | 44,953         | 27,064           | 27,064       | 0         | 0.00%       |
| Transfer from Reserves                 | 7       | 3,713,518      | 913,587          | 913,587      | 0         | 0.00%       |
| Advances to Community Groups           | l '     | 3,713,318      | 913,387          | 313,307      | 0         | 0.0078      |
| , ,                                    |         |                |                  | 1 554 330    |           |             |
| Net Cash from Financing Activities     |         | 5,200,887      | 1,554,230        | 1,554,230    | 0         |             |
| Total Net Operating + Capital          |         | (8,089,797)    | (6,125,801)      | (4,991,393)  | 1,134,407 |             |
|                                        |         |                |                  |              |           |             |
| Rate Revenue                           |         | 5,920,080      | 5,844,598        | 5,844,598    | 0         |             |
| Opening Funding Restricted Grants      |         | 1,229,315      | 1,229,315        | 1,229,315    | 0         |             |
| Opening Funding Surplus                | Ī       | 940,402        | 940,402          | 940,402      | 0         | 0.00%       |
| Closing Funding Surplus(Deficit)       |         | 940,402        | 1,888,514        | 3,022,922    | 1,134,407 | 0.00%       |