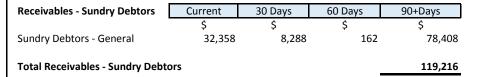

### **Net Current Funding Position**

|      | Positive=    | Surplus (Negative | =Deficit)   |
|------|--------------|-------------------|-------------|
|      |              |                   |             |
|      |              |                   | Same Period |
| Note | This Period  | Last Period       | Last Year   |
|      | \$           | \$                | \$          |
|      |              |                   |             |
| 4    | 3,100,403    | 3,376,350         | 4,062,237   |
| 4    | 10,321,069   | 10,312,421        | 4,187,815   |
| 6    | 409,133      | 644,468           | 350,113     |
|      | 230,642      | 322,805           | 171,375     |
| 6    | 119,216      | 415,536           | 128,164     |
|      | 217,670      | 278,694           | 147,049     |
|      | 14,398,134   | 15,350,274        | 9,046,753   |
|      |              |                   |             |
|      | ()           | ( )               |             |
|      | (2,230,945)  | (2,201,256)       | (2,350,650) |
|      | 998,112      | 998,112           | 1,022,087   |
|      | 178,689      | 178,689           | 133,381     |
|      | (1,054,143)  | (1,024,455)       | (1,195,182) |
| 7    | (10,321,069) | (10,312,421)      | (4,187,815) |
|      | 3,022,922    | 4,013,398         | 3,663,756   |