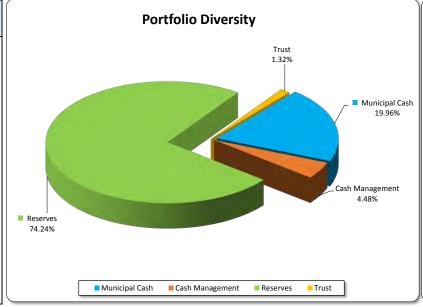

| Deposit Ref        | Deposit<br>Date | Term<br>(Days) | Invested<br>Interest rates | Amount Invested | Percentage of<br>Portfolio |
|--------------------|-----------------|----------------|----------------------------|-----------------|----------------------------|
| Municipal Funds    |                 |                |                            |                 |                            |
| 0                  | 0-Jan           | 0              | 0.00%                      | -               |                            |
| 94-934-3784        | 27-Mar          | 90             | 2.45%                      | 774,984         |                            |
| 74-217-9732        | 10-Mar          | 60             | 2.25%                      | 414,555         |                            |
| 74-231-1270        | 8-Mar           | 60             | 2.25%                      | 465,186         |                            |
| 74-231-1465        | 8-Mar           | 30             | 2.25%                      | 1,020,073       |                            |
|                    |                 |                | Subtotal                   | 2,674,798       | 19.96%                     |
| Municipal Cash Ma  | anagement Fi    | unds           |                            |                 |                            |
| 82-178-5415        | 31-Mar          | NAB            | 1.45%                      | 600,660         |                            |
|                    |                 |                | Subtotal                   | 600,660         | 4.5%                       |
| Restricted Cash Re | serves          |                |                            |                 |                            |
| WA Treasury        | 31-Mar          | 30             | 1.45%                      | 7,031,219       |                            |
| 74-949-5332        | 28-Feb          | 89             | 2.50%                      | 2,919,111       |                            |
|                    |                 |                | Subtotal                   | 9,950,331       | 74.2%                      |
| Trust Fund         |                 |                |                            |                 |                            |
| 16-486-2600        | 18-Dec          | 180            | 2.60%                      | 176,734         |                            |
|                    |                 |                | Subtotal                   | 176,734         | 1.32%                      |
|                    |                 | Tot            | al Funds Invested          | 13,402,522      | 100.0%                     |