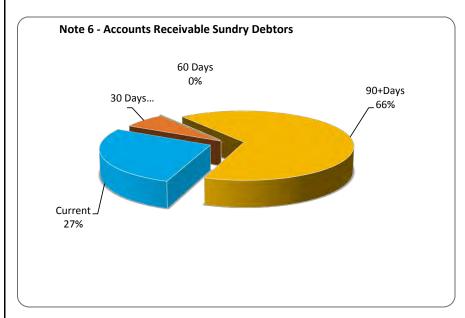

### **Net Current Funding Position**

|      | Positive=    | Surplus (Negative | =Deficit)   |
|------|--------------|-------------------|-------------|
|      |              |                   |             |
|      |              |                   | Same Period |
| Note | This Period  | Last Period       | Last Year   |
|      | \$           | \$                | \$          |
|      |              |                   |             |
| 4    | 3,100,403    | 3,376,350         | 4,062,237   |
| 4    | 10,321,069   | 10,312,421        | 4,187,815   |
| 6    | 409,133      | 644,468           | 350,113     |
|      | 230,642      | 322,805           | 171,375     |
| 6    | 119,216      | 415,536           | 128,164     |
|      | 217,670      | 278,694           | 147,049     |
|      | 14,398,134   | 15,350,274        | 9,046,753   |
|      |              |                   |             |
|      | ()           | ( )               |             |
|      | (2,230,945)  | (2,201,256)       | (2,350,650) |
|      | 998,112      | 998,112           | 1,022,087   |
|      | 178,689      | 178,689           | 133,381     |
|      | (1,054,143)  | (1,024,455)       | (1,195,182) |
| 7    | (10,321,069) | (10,312,421)      | (4,187,815) |
|      | 3,022,922    | 4,013,398         | 3,663,756   |