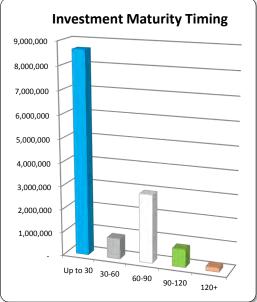

|           | Amou    | int Invested (Days) |         |         |            |
|-----------|---------|---------------------|---------|---------|------------|
|           |         |                     |         |         |            |
| Up to 30  | 30-60   | 60-90               | 90-120  | 120+    | Total      |
|           |         |                     |         |         |            |
|           |         |                     |         |         |            |
|           |         |                     | 774,984 |         | 774,984    |
|           | 414,555 |                     |         |         | 414,555    |
|           | 465,186 |                     |         |         | 465,186    |
| 1,020,073 |         |                     |         |         | 1,020,073  |
| 1,020,073 | 879,741 | -                   | 774,984 | -       | 2,674,798  |
|           |         |                     |         |         |            |
| 600,660   |         |                     |         |         | 600,660    |
| 600,660   | -       | -                   | -       | -       | 600,660    |
| 7,031,219 |         |                     |         |         | 7,031,219  |
|           |         | 2,919,111           |         |         | 2,919,111  |
| 7,031,219 | -       | 2,919,111           | -       | -       | 9,950,331  |
|           |         |                     |         | 176 724 | 176 724    |
|           |         |                     |         | 176,734 | 176,734    |
| -         | -       | -                   | -       | 176,734 | 176,734    |
| 8,651,952 | 879,741 | 2,919,111           | 774,984 | 176,734 | 13,402,522 |