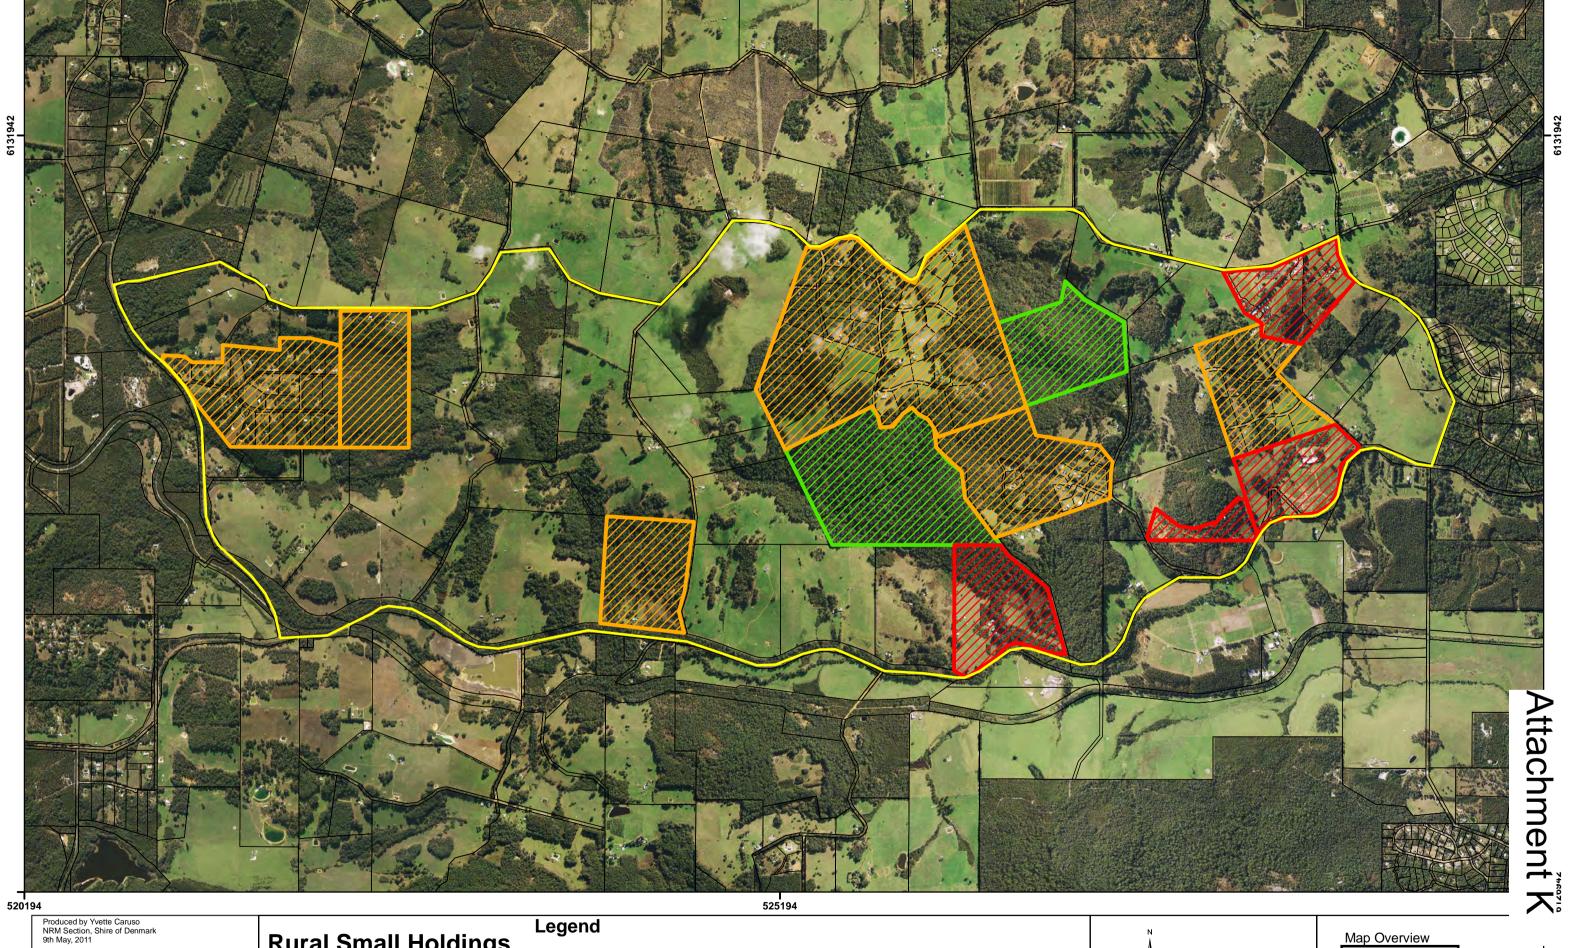

## **Rural Small Holdings Designation Area** in LPS

Extent of Rural Small Holdings Designation

- Existing special rural precincts/settlements
- Existing tourism/commercial developments
- Parks and Recreation reservations  $\mathbf{r}$