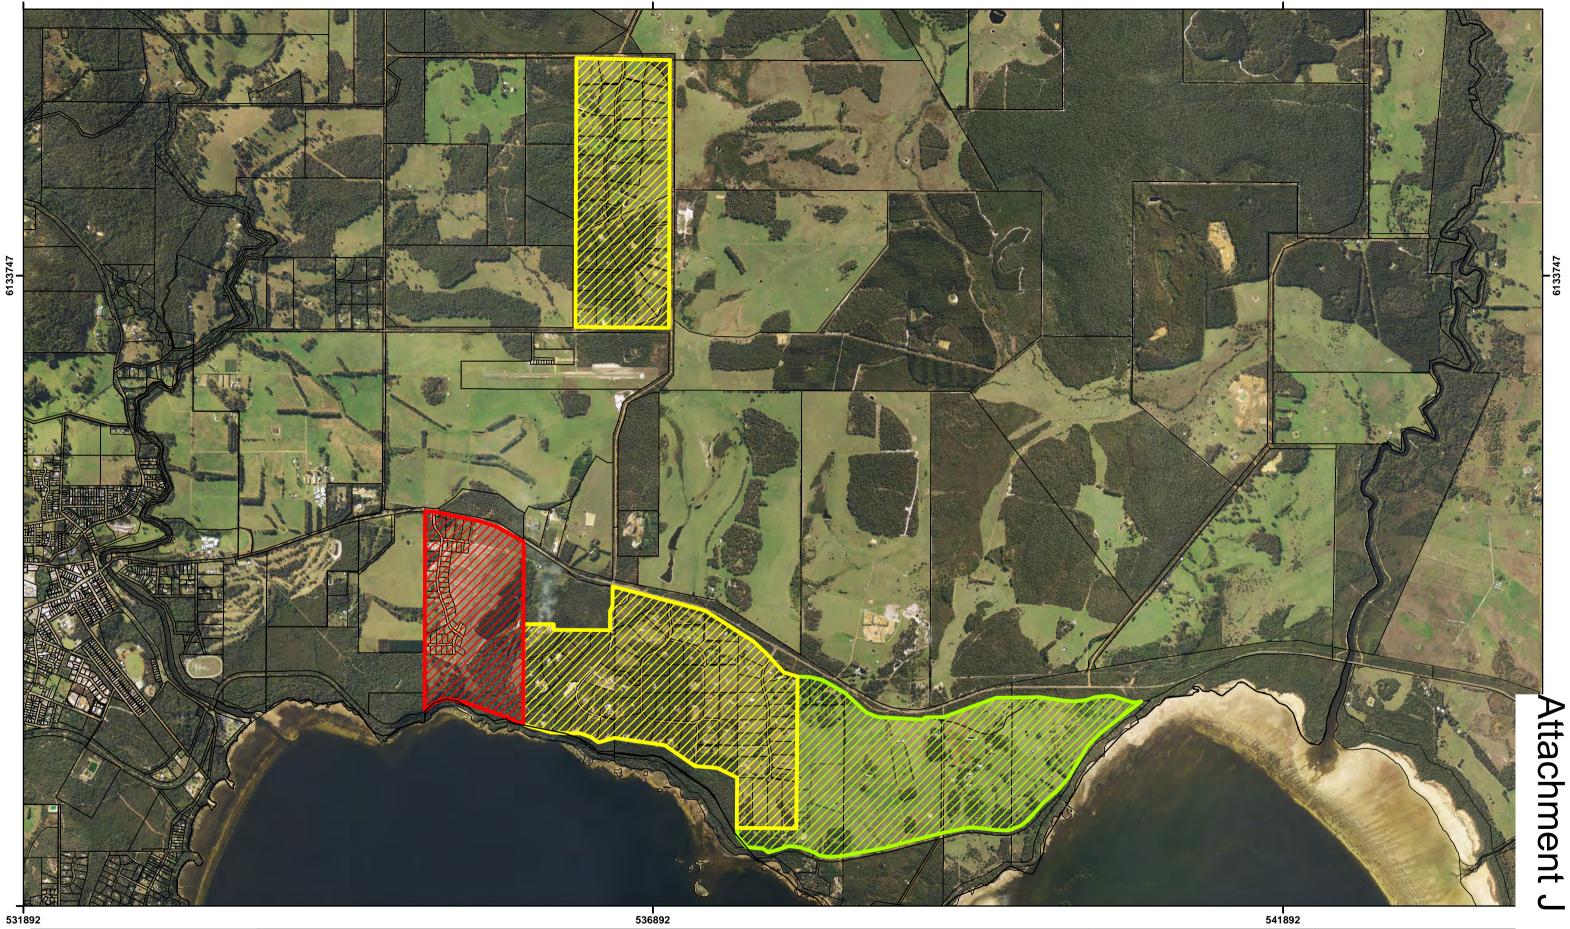

## **Rural Residential Designation Area** in LPS

## Legend

Extent of rural residential designation 

Existing special rural precinct/settlement

Existing special residential precinct/settlement 

1:30,000 Meters 1,200

Map Overview