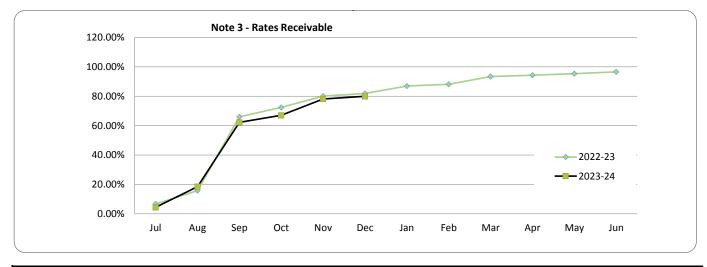

- Net Current Funding Position**

The Net Currrent Funding Position (NCFP) for December (FY23/24) is \$1,527,487 higher than the same period in FY22/23

### Note 3: RECEIVABLES

| Receivables - Rates Receivable | 31 December 2023 | 30 June 2023 |
|--------------------------------|------------------|--------------|
|                                | \$               | \$           |
| Opening Arrears Previous Years | 273,809          | 261,532      |
| Levied this year               | 8,176,535        | 7,697,137    |
| Less Collections to date       | (6,754,941)      | (7,684,860)  |
| Equals Current Outstanding     | 1,695,402        | 273,809      |
| Net Rates Collectable          | 1,695,402        | 273,809      |
| % Collected                    | 79.94%           | 96.56%       |



### Comments/Notes - Receivables Rates

| Receivables - Sundry Debtors       | Current | 30 Days | 60 Days | 90+Days |
|------------------------------------|---------|---------|---------|---------|
|                                    | \$      | \$      | \$      | \$      |
| Sundry Debtors - General           | 374,786 | 42,431  | 17,551  | 34,785  |
| Total Receivables - Sundry Debtors |         |         |         | 469,553 |

\*Amounts shown above include GST (where applicable)



# Comments/Notes - Receivables General

As at 31 December 2023, outstanding sundry debtors totalled \$469,553 compared to \$325,876 at the same time last year.

### Note 4: CAPITAL ACQUISITIONS

|                                                                   |         | Current<br>Annual<br>Amended |