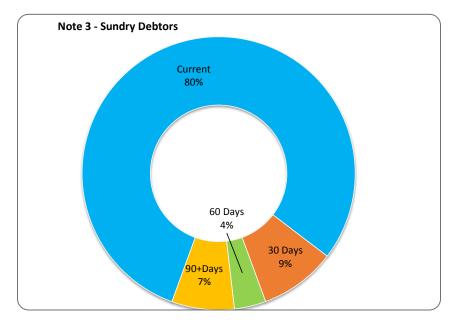

76,535        | 7,697,137    |
| Less Collections to date       | (6,754,941)      | (7,684,860)  |
| Equals Current Outstanding     | 1,695,402        | 273,809      |
| Net Rates Collectable          | 1,695,402        | 273,809      |
| % Collected                    | 79.94%           | 96.56%       |



### Comments/Notes - Receivables Rates

| Receivables - Sundry Debtors       | Current | 30 Days | 60 Days | 90+Days |
|------------------------------------|---------|---------|---------|---------|
|                                    | \$      | \$      | \$      | \$      |
| Sundry Debtors - General           | 374,786 | 42,431  | 17,551  | 34,785  |
| Total Receivables - Sundry Debtors |         |         |         | 469,553 |

\*Amounts shown above include GST (where applicable)



# Comments/Notes - Receivables General

As at 31 December 2023, outstanding sundry debtors totalled \$469,553 compared to \$325,876 at the same time last year.

### Note 4: CAPITAL ACQUISITIONS

|                                                                   |         | Current<br>Annual<br>Amended | Current YTD |            | Purchase Orders | Total YTD | Variance<br>(Over) |
|-------------------------------------------------------------------|---------|------------------------------|-------------|------------|-----------------|-----------|--------------------|
| Assets                                                            |         | Budget                       | Budget      | YTD Actual | Outstanding     | Committed | Under              |
| Land and Buildings