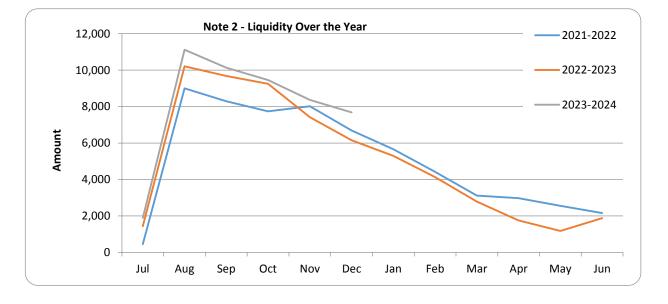

,241) |
| Add Back Self Supporting Loan Adjustment              |      | (10,277)    | (10,440)          | (11,974)    |
| Add Back Current Leave Provisions                     | 1    | 1,238,844   | 1,238,844         | 1,243,075   |
| Add Back Current Principal Elements of Finance Leases | 1    | 5,195       | 5,165             | 37,958      |
| Add Back Current Loan Liability                       | 1    | 176,787     | 214,057           | 96,311      |
|                                                       |      | (1,084,329) | (1,267,181)       | (1,847,871) |
| Less: Cash Reserves                                   | 5    | (4,689,719) | (4,652,715)       | (4,846,320) |
| Net Current Funding Position                          |      | 7,683,509   | 8,369,094         | 6,156,022   |



# **Comments - Net Current Funding Position**

The Net Currrent Funding Position (NCFP) for December (FY23/24) is \$1,527,487 higher than the same period in FY22/23

### Note 3: RECEIVABLES

| Receivables - Rates Receivable | 31 December 2023 | 30 June 2023 |
|--------------------------------|------------------|--------------|
|                                | \$               | \$           |
| Opening Arrears Previous Years | 273,809          | 261,532      |
| Levied this year               | 8,176,535        | 7,697,137    |
| Less Collections to date       | (6,754,941)      | (7,684,860)  |
| Equals Current Outstanding     | 1,695,402        | 273,809      |
| Net Rates Collectable          | 1,695,402        | 273,809      |
| % Collected                    | 79.94%           | 9