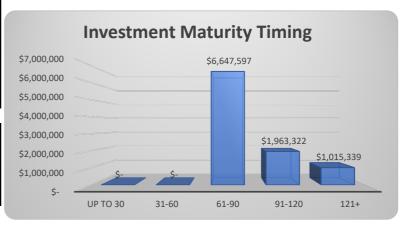

| 100.00%  |               |                  | Total Interest Earned   | 106,332      | 198,815    | 183,690    |  |

|                                               | Amount      |
|-----------------------------------------------|-------------|
| Opening Balance for Month                     | 10,827,560  |
| Add: Funds Invested                           | -           |
| Less: Funds Redeemed                          | - 1,252,194 |
| Add: Interest Earned on Investments for Month | 50,891      |
| Closing Balance for the Month                 | 9,626,257   |

| BREAKDOWN OF INVE    | STED FUNDS |
|----------------------|------------|
|                      | Amount     |
| Municipal            | 4,936,538  |
| Reserves             | 4,689,719  |
| Total Funds Invested | 9,626,257  |



## **SUMMARY: CASH AND INVESTMENTS**

|     |                          | Interest | Unrestricted | Restricted | Trust | Total      | Institution | Maturity  |
|-----|--------------------------|----------|--------------|------------|-------|------------|-------------|-----------|
|     |                          | Rate     | \$           | \$         | \$    | Amount \$  |             | Date      |
| (a) | Cash Deposits            |          |              |            |       |            |             |           |
|     | Municipal Bank Account   | Variable | 1,028,000    |            |       | 1,028,000  | NAB         | At Call   |
|     | Trust Bank Account       | 0.00%    |              |            | 850   | 850        | NAB         | At Call   |
|     | Other Cash On Hand       |