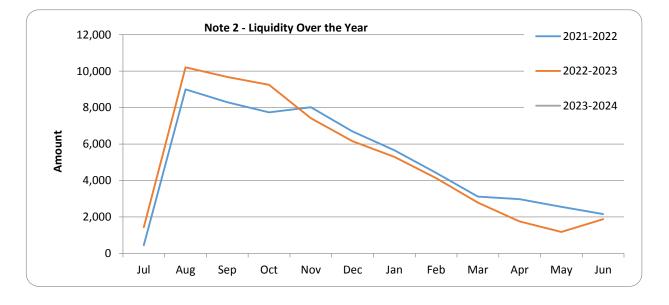

| 1,238,844                           | 1,242,412   | 1,243,075   |  |  |  |  |
| Add Back Current Principal Elements of Finance Leases | 1    | 23,106                              | 23,106      | 82,250      |  |  |  |  |
| Add Back Current Loan Liability                       | 1    | 253,028                             | 177,124     | 169,384     |  |  |  |  |
|                                                       |      | (959,074)                           | (1,692,841) | (1,822,186) |  |  |  |  |
| Less: Cash Reserves                                   | 5    | (4,596,250)                         | (4,594,509) | (4,808,568) |  |  |  |  |
| Net Current Funding Position                          |      | 1,897,157                           | 1,882,015   | 1,440,100   |  |  |  |  |



## **Comments - Net Current Funding Position**

The Net Currrent Funding Position (NCFP) for July (FY23/24) is \$1,897,157

### Note 3: RECEIVABLES

| Receivables - Rates Receivable | 31 July 2023 | 30 June 2023 |
|--------------------------------|--------------|--------------|
|                                | \$           | \$           |
| Opening Arrears Previous Years | 273,809      | 261,532      |
| Levied this year               | 0            | 7,697,137    |
| Less Collections to date       | (12,150)     | (7,684,860)  |
| Equals Current Outstanding     | 261,659      | 273,809      |
| Net Rates Collectable          | 261,659      | 273,809      |
| % Collected                    | 4.44%        | 96.56%       |



### Comments/Notes - Receivables Rates

| Receivables - Sundr