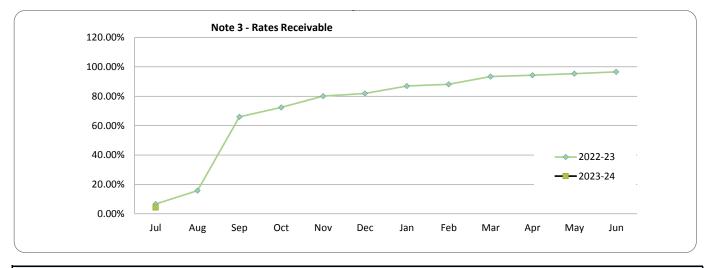

| 1,882,015   | 1,440,100   |  |  |  |  |



## **Comments - Net Current Funding Position**

The Net Currrent Funding Position (NCFP) for July (FY23/24) is \$1,897,157

### Note 3: RECEIVABLES

| Receivables - Rates Receivable | 31 July 2023 | 30 June 2023 |
|--------------------------------|--------------|--------------|
|                                | \$           | \$           |
| Opening Arrears Previous Years | 273,809      | 261,532      |
| Levied this year               | 0            | 7,697,137    |
| Less Collections to date       | (12,150)     | (7,684,860)  |
| Equals Current Outstanding     | 261,659      | 273,809      |
| Net Rates Collectable          | 261,659      | 273,809      |
| % Collected                    | 4.44%        | 96.56%       |



### Comments/Notes - Receivables Rates

| Receivables - Sundry Debtors       | Current | 30 Days | 60 Days | 90+Days |
|------------------------------------|---------|---------|---------|---------|
|                                    | \$      | \$      | \$      | \$      |
| Sundry Debtors - General           | 113,053 | 63,983  | 1,509   | 12,242  |
| Total Receivables - Sundry Debtors |         |         |         | 190,787 |

\*Amounts shown above include GST (where applicable)



### Comments/Notes - Receivables General

As at 31 July 2023, outstanding sundry debtors totalled \$190,787 compared to \$208,906 at the same time last year.

#### Note 4: CAPITAL ACQUISITIONS

|