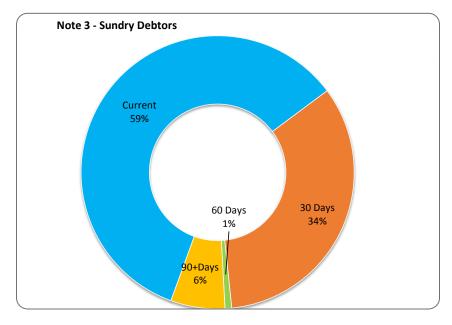

| 0            | 7,697,137    |
| Less Collections to date       | (12,150)     | (7,684,860)  |
| Equals Current Outstanding     | 261,659      | 273,809      |
| Net Rates Collectable          | 261,659      | 273,809      |
| % Collected                    | 4.44%        | 96.56%       |



### Comments/Notes - Receivables Rates

| Receivables - Sundry Debtors       | Current | 30 Days | 60 Days | 90+Days |
|------------------------------------|---------|---------|---------|---------|
|                                    | \$      | \$      | \$      | \$      |
| Sundry Debtors - General           | 113,053 | 63,983  | 1,509   | 12,242  |
| Total Receivables - Sundry Debtors |         |         |         | 190,787 |

\*Amounts shown above include GST (where applicable)



### Comments/Notes - Receivables General

As at 31 July 2023, outstanding sundry debtors totalled \$190,787 compared to \$208,906 at the same time last year.

#### Note 4: CAPITAL ACQUISITIONS

|                                                                                                               |                | Current<br>Annual                       |             |            |                  |                  | Variance |
|---------------------------------------------------------------------------------------------------------------|----------------|-----------------------------------------|-------------|------------|------------------|------------------|----------|
|