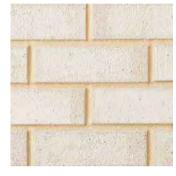

# PTX ARCHITECTS

Off white fibre cement weatherboard cladding

Teal coloured feature elements

Weathered timber battens & screens

Grey smooth & sand blasted concrete

Sand coloured face brick & blocks

Basalt coloured colorbond steel ultra

### **PROPOSED MATERIALS & MOOD BOARD**

2301 Ocean Beach Redevelopment Ocean Beach, Denmark, WA 6333

| sk.09      | rev |
|------------|-----|
| 14/07/2023 | I   |

NOTE: TO BE UPDATED TO REFLECT REVISED LANDSCAPE DESIGN