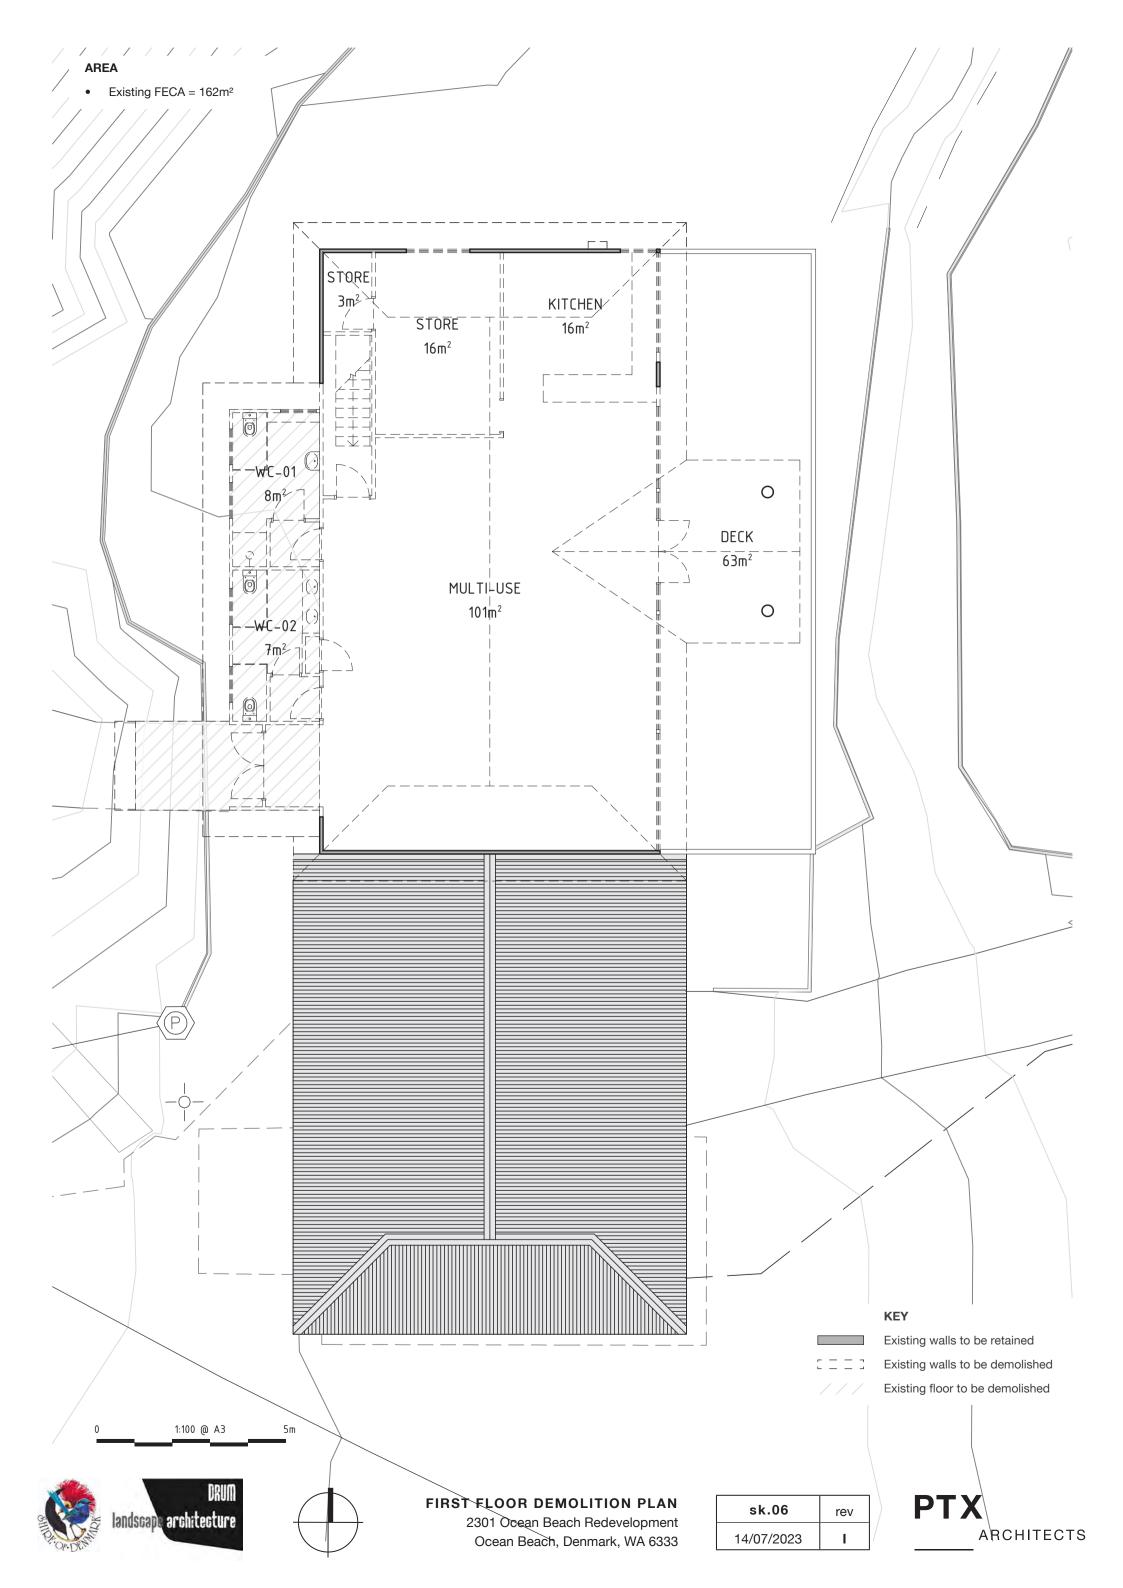

k, WA 6333

| sk.01      | rev |
|------------|-----|
| 14/07/2023 | Ι   |

# ΡΤΧ ARCHITECTS



- 9
- New beach viewing deck with seating
- Proposed parklet with seating & picnic tables
- New kiosk facility Ø
- New public amenities ß
- Ø New undercover alfresco area
- New Surf Club vehicle & boat storage Ð
- New vehicle hardstand & accessible carbay 6
- New bicycle racks Ð
- Proposed seawall with handrail ₿
- Proposed renourishment area ₽









#### **PROPOSED SITE PLAN**

2301 Ocean Beach Redevelopment Ocean Beach, Denmark, WA 6333

| sk.02      | rev |
|------------|-----|
| 14/07/2023 | Ι   |

# ΡΤΧ ARCHITECTS











#### **PROPOSED GROUND FLOOR PLAN**

2301 Ocean Beach Redevelopment Ocean Beach, Denmark, WA 6333

| sk.05      | rev |
|------------|-----|
| 14/07/2023 | Ι   |













### **PROPOSED FIRST FLOOR PLAN**

2301 Ocean Beach Redevelopment Ocean Beach, Denmark, WA 6333

| sk.07      | rev |
|------------|-----|
| 14/07/2023 | I   |











### **PROPOSED AMENITIES & STORE PLAN**

2301 Ocean Beach Redevelopment Ocean Beach, Denmark, WA 6333

| sk.08      | rev |
|------------|-----|
| 14/07/2023 | Ι   |

# PTX ARCHITECTS





Off white fibre cement weatherboard cladding

Teal coloured feature elements



Weathered timber battens & screens



Grey smooth & sand blasted concrete



Sand coloured face brick & blocks



Basalt coloured colorbond steel ultra







### **PROPOSED MATERIALS & MOOD BOARD**

2301 Ocean Beach Redevelopment Ocean Beach, Denmark, WA 6333

| sk.09      | rev |
|------------|-----|
| 14/07/2023 | I   |





NOTE: TO BE UPDATED