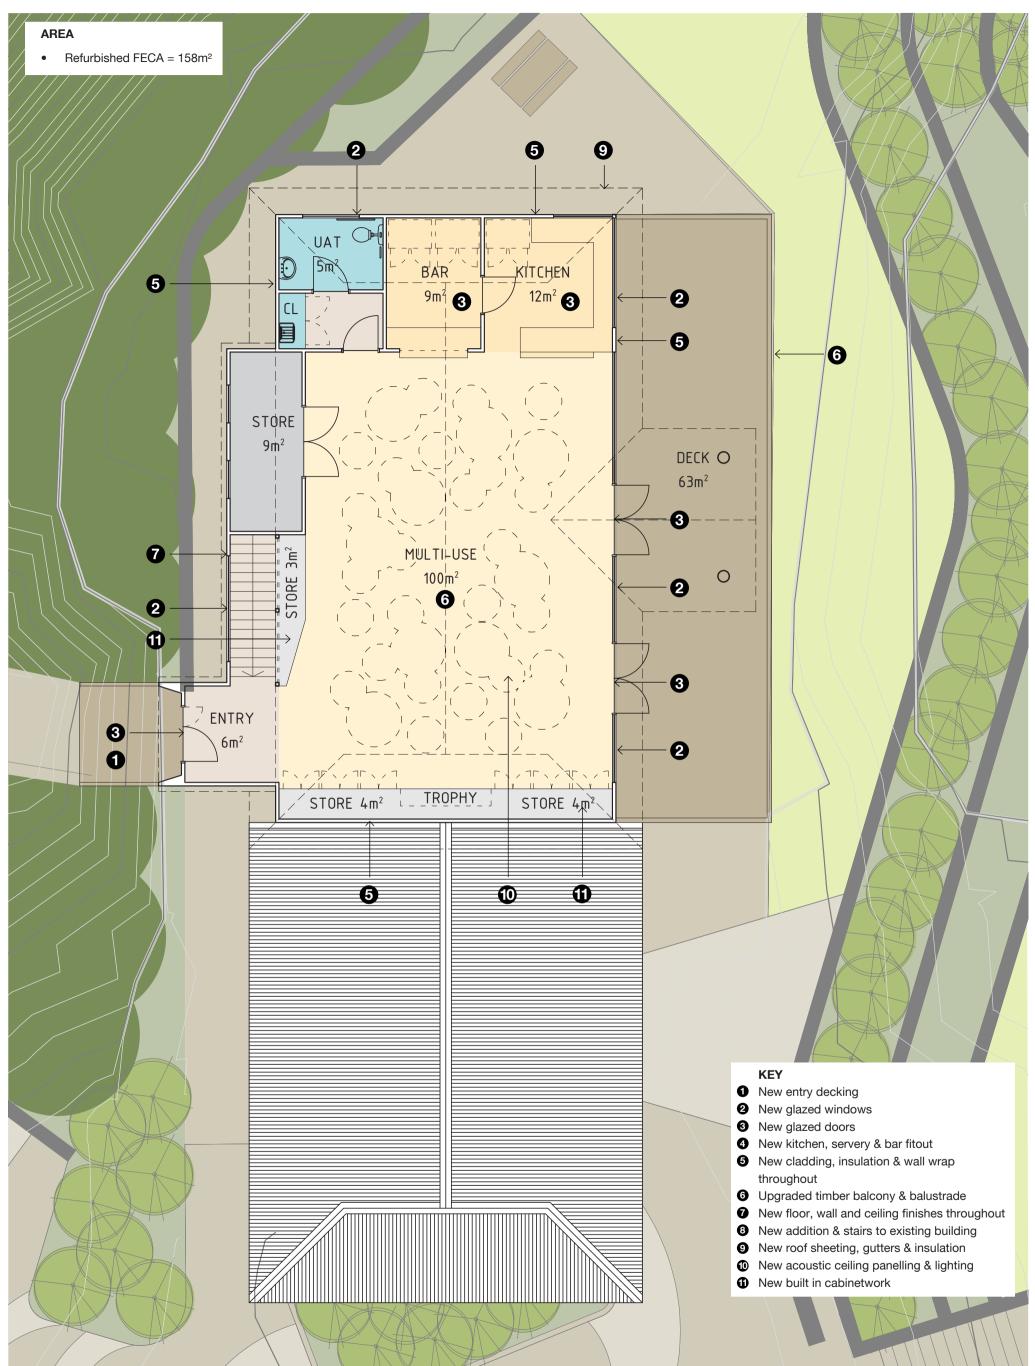

### **PROPOSED FIRST FLOOR PLAN**

2301 Ocean Beach Redevelopment Ocean Beach, Denmark, WA 6333

| sk.07      | rev |
|------------|-----|
| 14/07/2023 | I   |