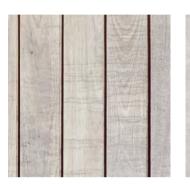

# PTX ARCHITECTS

Off white fibre cement weatherboard cladding

Teal coloured feature elements

Weathered timber battens & screens

Grey smooth & sand blasted concrete

Sand coloured face brick & blocks

Basalt coloured colorbond steel ultra

### **PROPOSED MATERIALS & MOOD BOARD**

2301 Ocean Beach Redevelopment Ocean Beach, Denmark, WA 6333

| sk.09      | rev |
|------------|-----|
| 14/07/2023 | I   |

NOTE: TO BE UPDATED TO REFLECT REVISED LANDSCAPE DESIGN