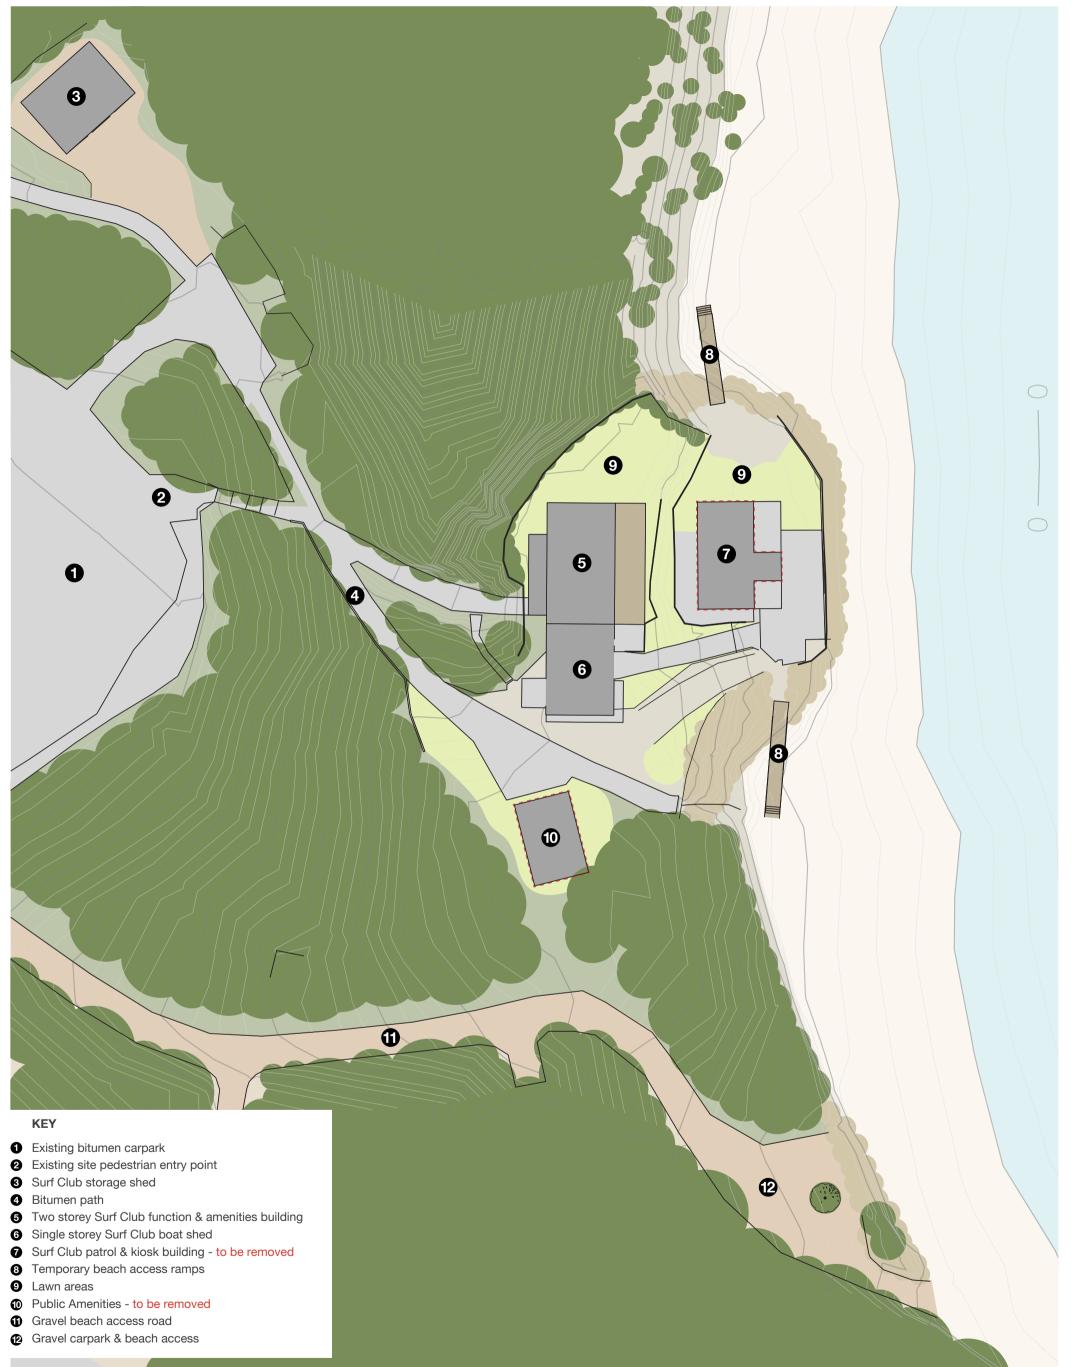

#### **EXISTING SITE PLAN**

2301 Ocean Beach Redevelopment Ocean Beach, Denmark, WA 6333

| sk.01      | rev |
|------------|-----|
| 14/07/2023 | Ι   |