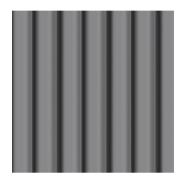

# PTX ARCHITECTS

Off white fibre cement weatherboard cladding

Teal coloured feature elements

Weathered timber battens & screens

Grey smooth & sand blasted concrete

Sand coloured face brick & blocks

Basalt coloured colorbond steel ultra

### **PROPOSED MATERIALS & MOOD BOARD**

2301 Ocean Beach Redevelopment Ocean Beach, Denmark, WA 6333

| sk.09      | rev |
|------------|-----|
| 14/07/2023 | I   |

NOTE: TO BE UPDATED TO REFLECT REVISED LANDSCAPE DESIGN