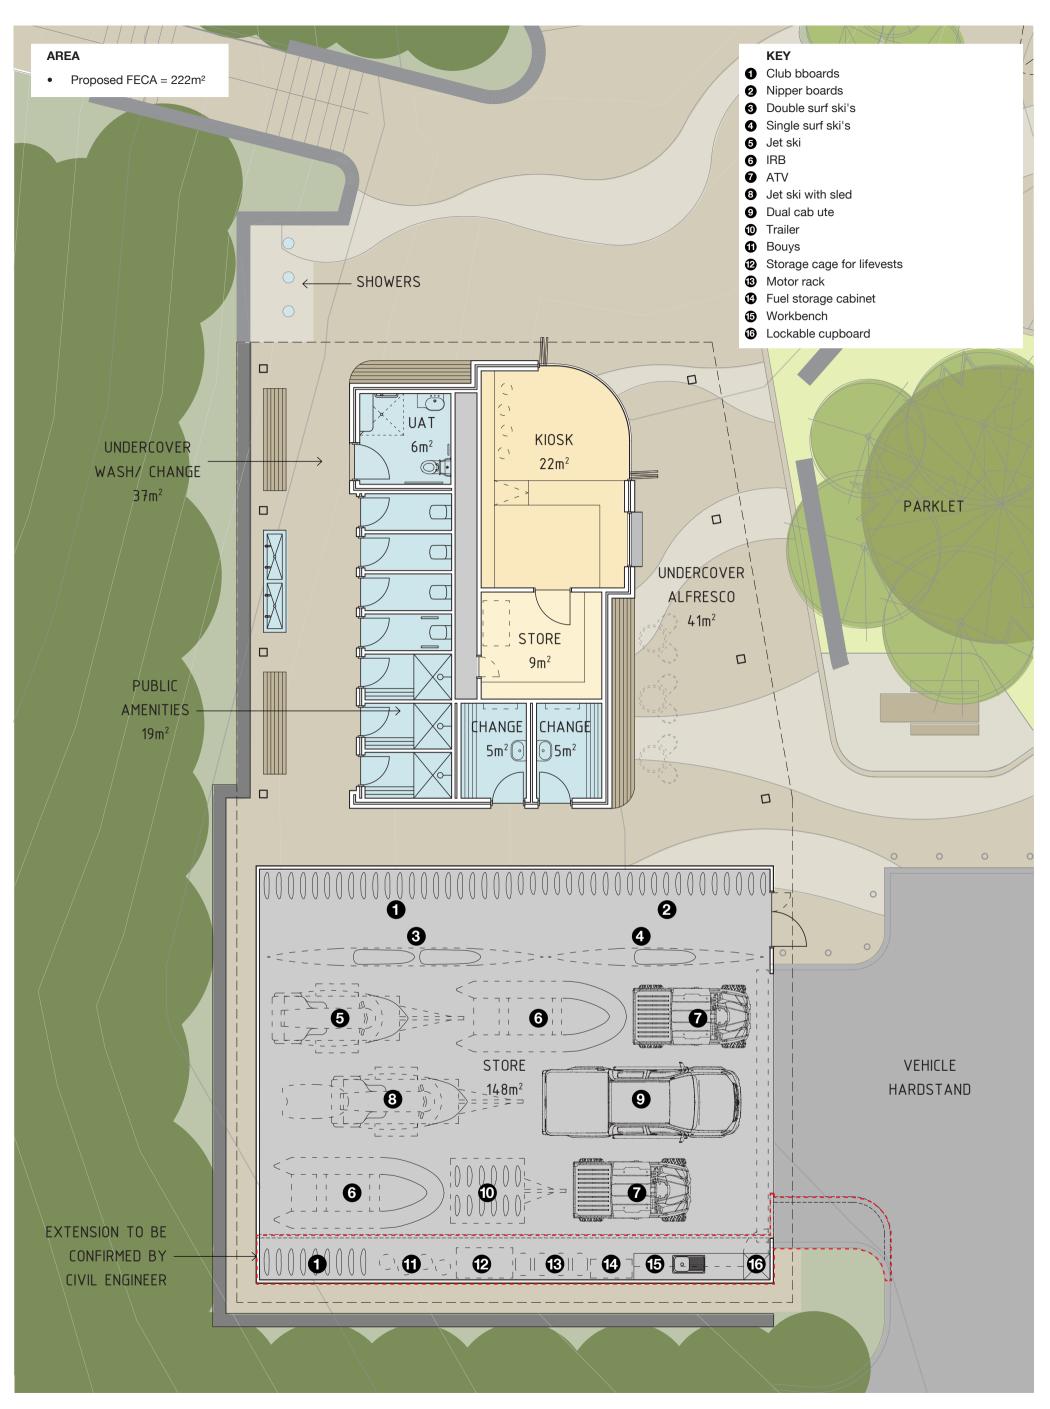

### **PROPOSED AMENITIES & STORE PLAN**

2301 Ocean Beach Redevelopment Ocean Beach, Denmark, WA 6333

| sk.08      | rev |
|------------|-----|
| 14/07/2023 | Ι   |