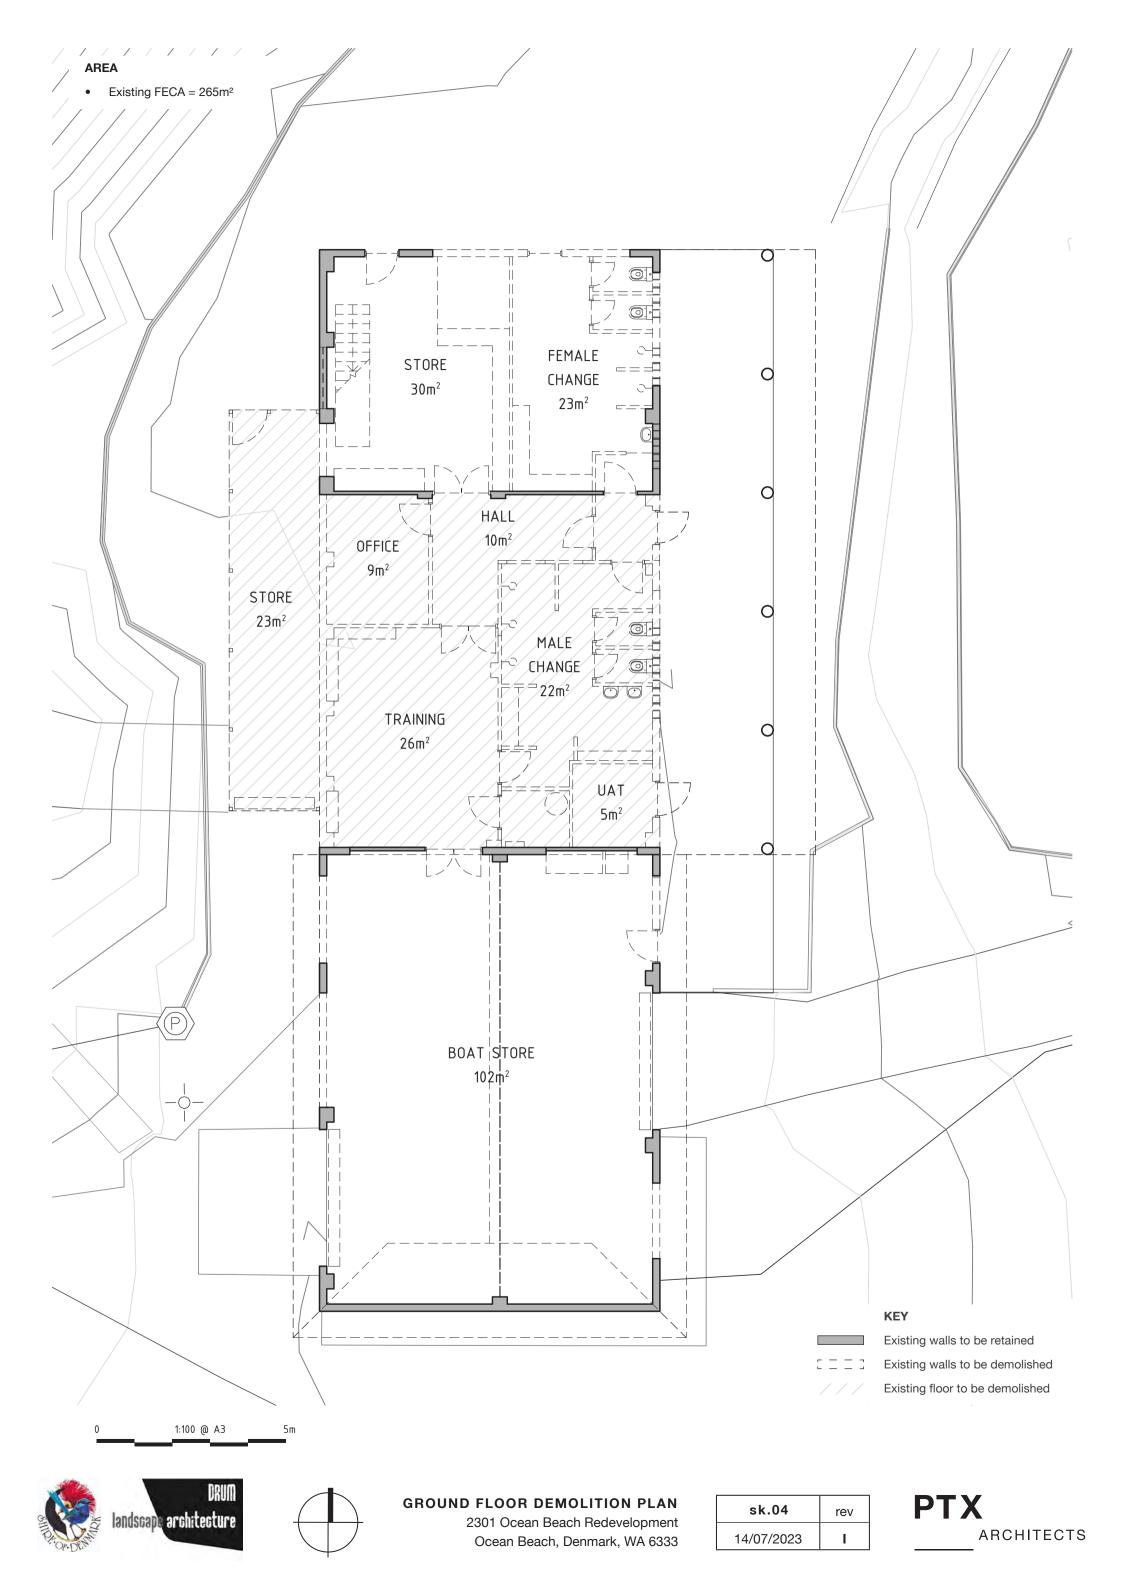

#### **PROPOSED GROUND FLOOR PLAN**

2301 Ocean Beach Redevelopment Ocean Beach, Denmark, WA 6333

| sk.05      | rev |
|------------|-----|
| 14/07/2023 | Ι   |