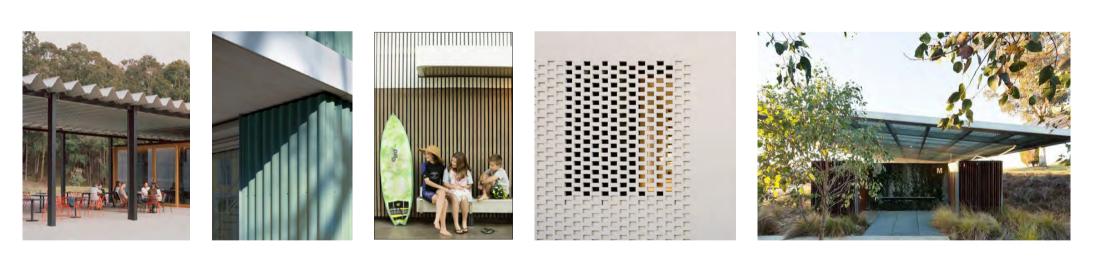

# PTX ARCHITECTS

Off white fibre cement weatherboard cladding

Teal coloured feature elements

Weathered timber battens & screens

Grey smooth & sand blasted concrete

Sand coloured face brick & blocks

Basalt coloured colorbond steel ultra

### **PROPOSED MATERIALS & MOOD BOARD**

2301 Ocean Beach Redevelopment Ocean Beach, Denmark, WA 6333

| sk.09      | rev |
|------------|-----|
| 14/07/2023 | I   |

NOTE: TO BE UPDATED TO REFLECT REVISED LANDSCAPE DESIGN