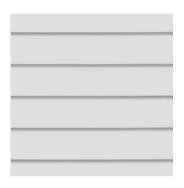

# PTX ARCHITECTS

Off white fibre cement weatherboard cladding

Teal coloured feature elements

Weathered timber battens & screens

Grey smooth & sand blasted concrete

Sand coloured face brick & blocks

Basalt coloured colorbond steel ultra

### **PROPOSED MATERIALS & MOOD BOARD**

2301 Ocean Beach Redevelopment Ocean Beach, Denmark, WA 6333

| sk.09      | rev |
|------------|-----|
| 14/07/2023 | I   |

NOTE: TO BE UPDATED TO REFLECT REVISED LANDSCAPE DESIGN