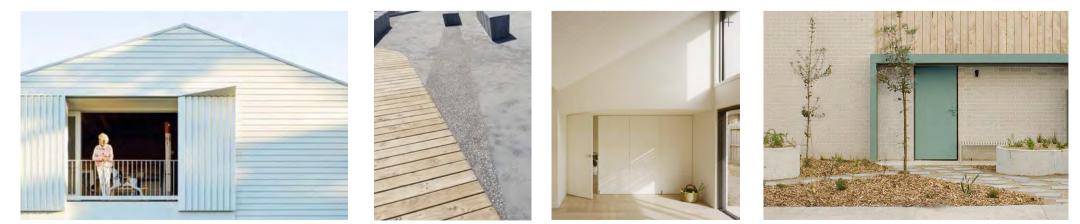

# PTX ARCHITECTS

Off white fibre cement weatherboard cladding

Teal coloured feature elements

Weathered timber battens & screens

Grey smooth & sand blasted concrete

Sand coloured face brick & blocks

Basalt coloured colorbond steel ultra

### **PROPOSED MATERIALS & MOOD BOARD**

2301 Ocean Beach Redevelopment Ocean Beach, Denmark, WA 6333

| sk.09      | rev |
|------------|-----|
| 14/07/2023 | I   |

NOTE: TO BE UPDATED TO REFLECT REVISED LANDSCAPE DESIGN