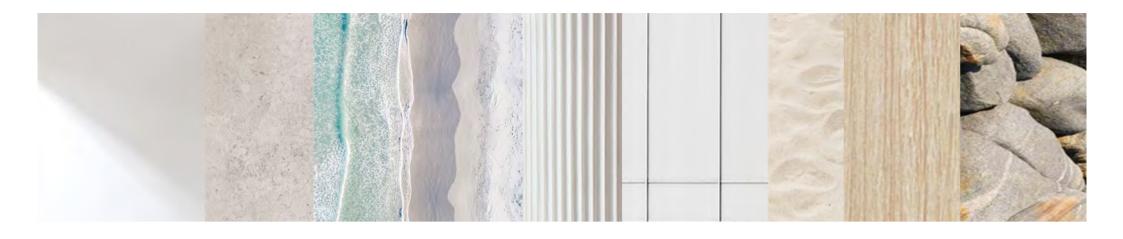

# PTX ARCHITECTS

Off white fibre cement weatherboard cladding

Teal coloured feature elements

Weathered timber battens & screens

Grey smooth & sand blasted concrete

Sand coloured face brick & blocks

Basalt coloured colorbond steel ultra

### **PROPOSED MATERIALS & MOOD BOARD**

2301 Ocean Beach Redevelopment Ocean Beach, Denmark, WA 6333

| sk.09      | rev |
|------------|-----|
| 14/07/2023 | I   |

NOTE: TO BE UPDATED TO REFLECT REVISED LANDSCAPE DESIGN