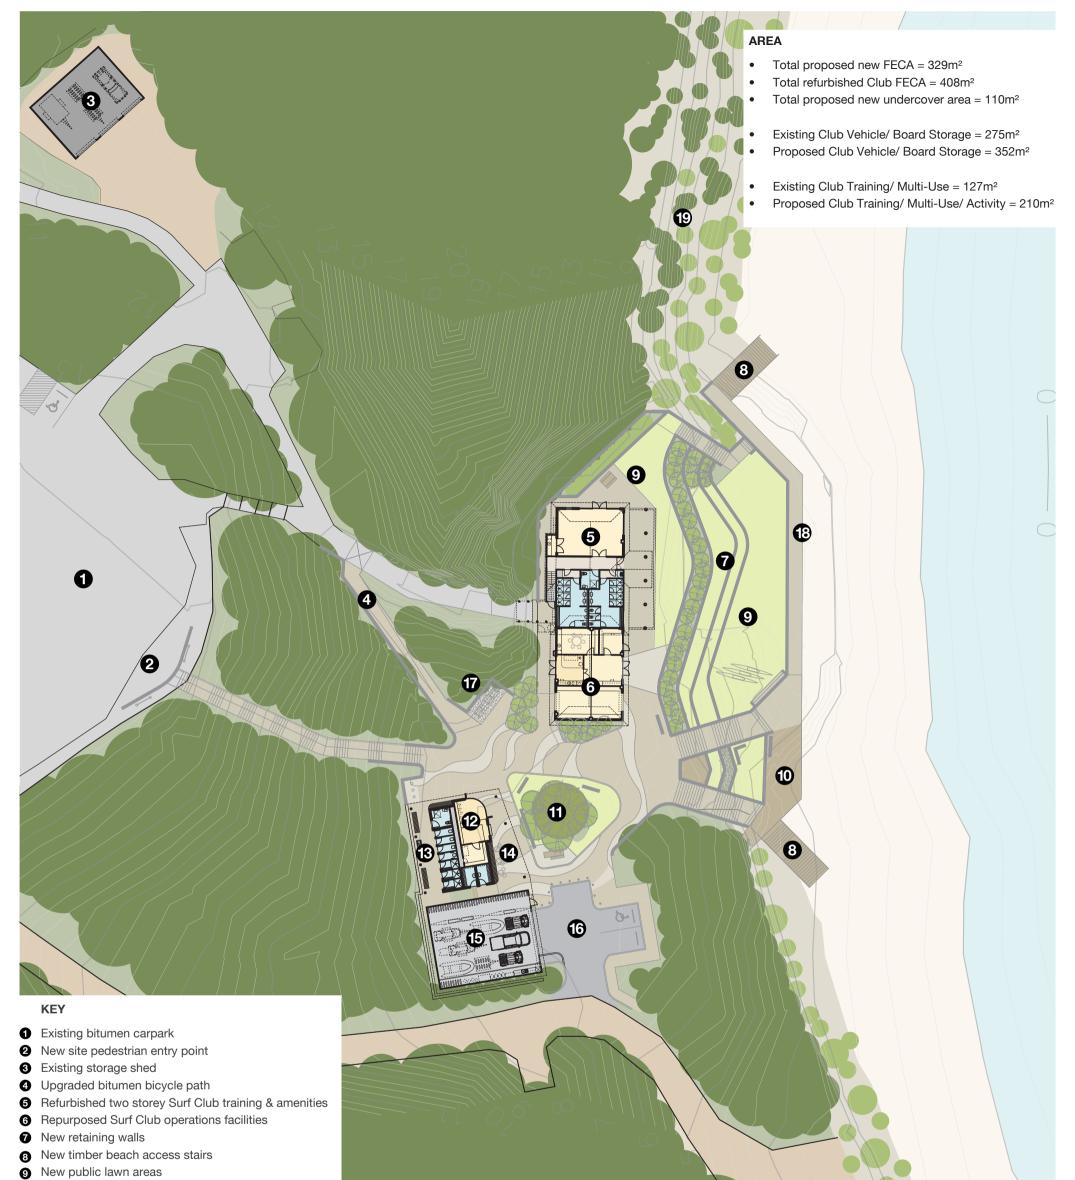

# ΡΤΧ ARCHITECTS

- 9
- New beach viewing deck with seating
- Proposed parklet with seating & picnic tables
- New kiosk facility Ø
- New public amenities ß
- Ø New undercover alfresco area
- New Surf Club vehicle & boat storage Ð
- New vehicle hardstand & accessible carbay 6
- New bicycle racks Ð
- Proposed seawall with handrail ₿
- Proposed renourishment area ₽

#### **PROPOSED SITE PLAN**

2301 Ocean Beach Redevelopment Ocean Beach, Denmark, WA 6333

| sk.02      | rev |
|------------|-----|
| 14/07/2023 | Ι   |