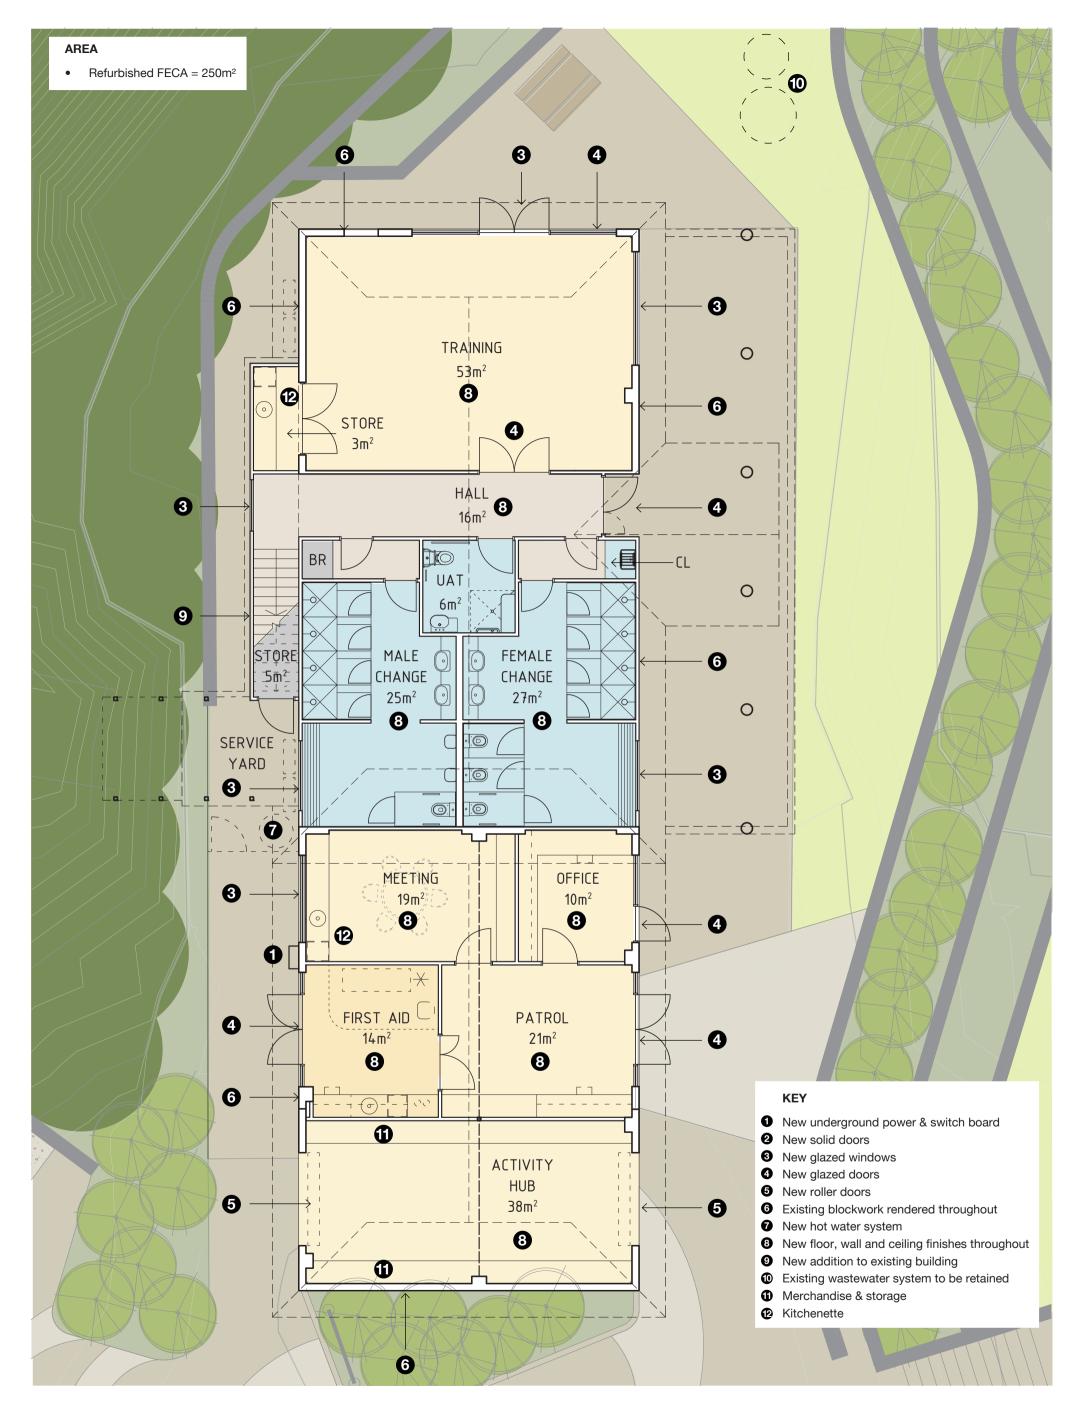

### **PROPOSED AMENITIES & STORE PLAN**

2301 Ocean Beach Redevelopment Ocean Beach, Denmark, WA 6333

| sk.08      | rev |
|------------|-----|
| 14/07/2023 | Ι   |