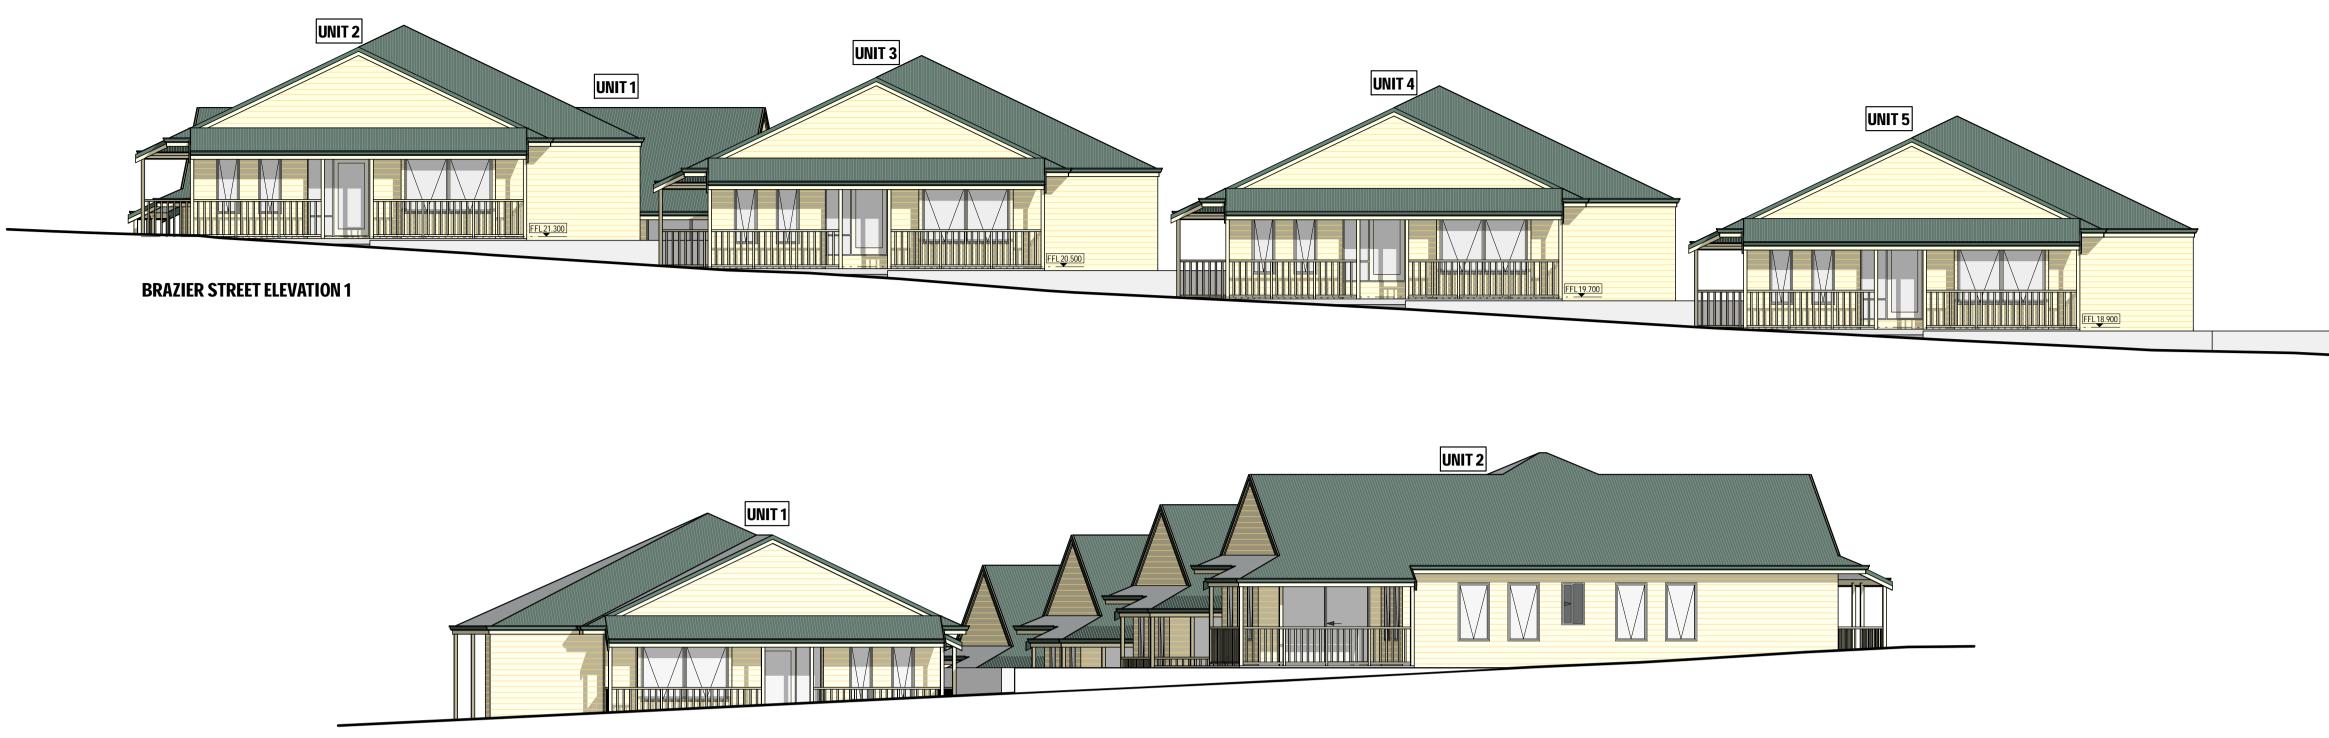

PROPOSED 5 GROUPED DWELLINGS FOR: SAMSON HOMES / RETIREES WA (Inc) 

 DEFINE CREATIONS
 ADDRESS:

 LOT 943 (#21) BARNETT STREET, Cnr. BRAZIER STR

 DENMARK.

.

|    |              | ALL DIMENSIONS SHOWN ON FLOOR                                 | DO NOT SCAL       | E FROM THIS        | DRAW     | /ING               |                | LAST OPENED DATED:   | DATE:        |
|----|--------------|---------------------------------------------------------------|-------------------|--------------------|----------|--------------------|----------------|----------------------|--------------|
|    | DA PLAN SEI. | ALL DIMENSIONS SHOWN ON FLOOR<br>PLAN ARE RAW DIMENSIONS ONLY | All Sub-contracto | rs to check dime   | nsions & | notes prior to ini | tiating works. | Mon 25 Aug 2014      | 25 June 2014 |
|    |              | WHICH DO NOT INCLUDE PLASTER OR                               |                   |                    |          |                    | TIME: 22:59:18 | DRAWN:               |              |
|    |              |                                                               | ALL DIMENSIO      |                    |          |                    |                | ISSUED FOR:          | DKW          |
|    |              |                                                               | WIND RATING       | ENGINEER'S         | DETAI    | L COASTAL C        | ATEGORY        |                      | CHECKED:     |
|    |              | INDICATIVE ONLY AND MAY BE                                    | N1                | Ref. Eng.          | Det.     | No                 |                | PLANNING DA          | DKW          |
| _  |              | CHANGED AT BUILDER'S DISCRETION.                              |                   |                    |          |                    |                | UBD MAP REF.         | DRW          |
| 5T | REET,        | ROOF BEAMS ARE SHOWN                                          | STREET            | <sup>-</sup> Eleva | TIO      | NS                 |                |                      | © Copyright  |
|    | /            | DIAGRAMATICALLY ONLY.                                         |                   |                    |          |                    |                |                      | JOB NO:      |
|    |              | FLOOR WASTES / CEILING VENTS                                  | SHEET NU          |                    | 3        | OF 3               | Δ1/            | SCALE: <b>1</b> :100 | 140304       |
|    |              | SHOWN DIAGRAMATICALLY ONLY.                                   | SHEET NU          | WIDER .            | J        |                    | "              | JUALE. 1.100         | 140304       |