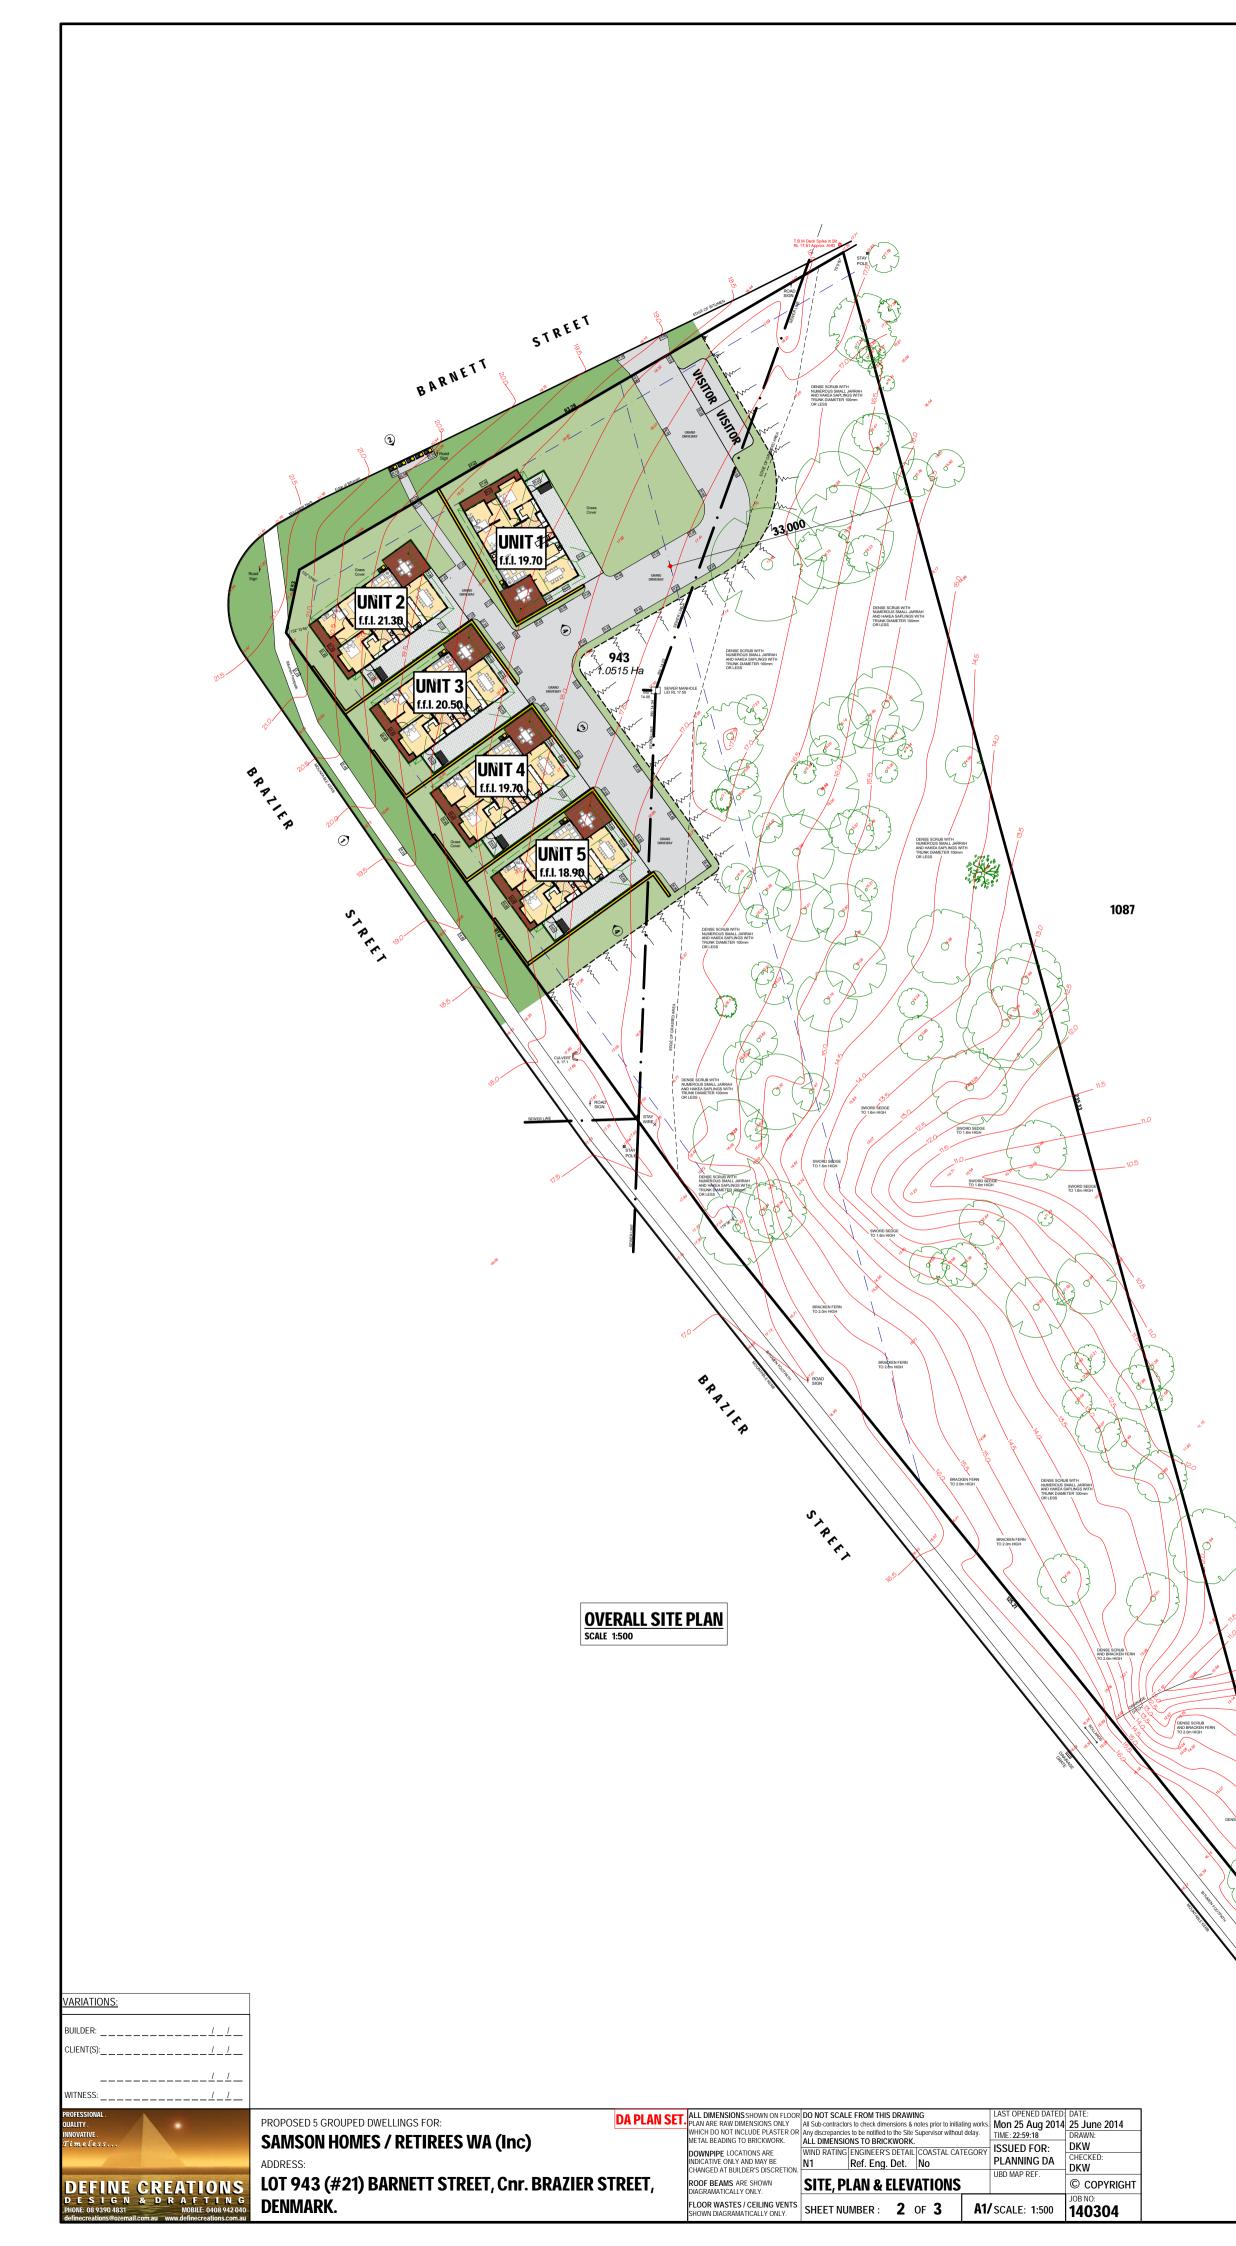

## RETICULATION ALL GARDEN BEDS AND VERGE AREAS TO BE RETICULATED AS PER COUNCIL REQUIREMENTS.

PROPOSED 5 GROUPED DWELLINGS FOR: SAMSON HOMES / RETIREES WA (Inc) ADDRESS: DEFINE CREATIONS DESIGN & DRAFTING PHONE 08 9390 4831 MOBILE 0408 942 040 MOBILE 0408 942 040

| WHICH DO NOT INCLUDE PLASTER OR                                                          | DIMENSIONS SHOWN ON FLOOR<br>I ARE RAW DIMENSIONS ONLY<br>SH DO NOT INCLUDE PLASTER OR<br>U BEADING TO BRICKWORK. ALL DIMENSIONS TO BR |                              |   | Supervisor without delay. | TIME: 22:59:18             | 25 June 2014<br>DRAWN: |
|------------------------------------------------------------------------------------------|----------------------------------------------------------------------------------------------------------------------------------------|------------------------------|---|---------------------------|----------------------------|------------------------|
| DOWNPIPE LOCATIONS ARE<br>INDICATIVE ONLY AND MAY BE<br>CHANGED AT BUILDER'S DISCRETION. |                                                                                                                                        | ENGINEER'S DI<br>Ref. Eng. D |   | COASTAL CATEGORY          | ISSUED FOR:<br>PLANNING DA | DKW<br>CHECKED:<br>DKW |
| ROOF BEAMS ARE SHOWN<br>DIAGRAMATICALLY ONLY.                                            | PART S                                                                                                                                 | ITE PLAI                     | N |                           |                            | © Copyright            |
| FLOOR WASTES / CEILING VENTS<br>SHOWN DIAGRAMATICALLY ONLY.                              | SHEET NU                                                                                                                               | MBER :                       | 1 | of <b>3</b>               | SCALE: 1:200               | JOB NO:<br>140304      |