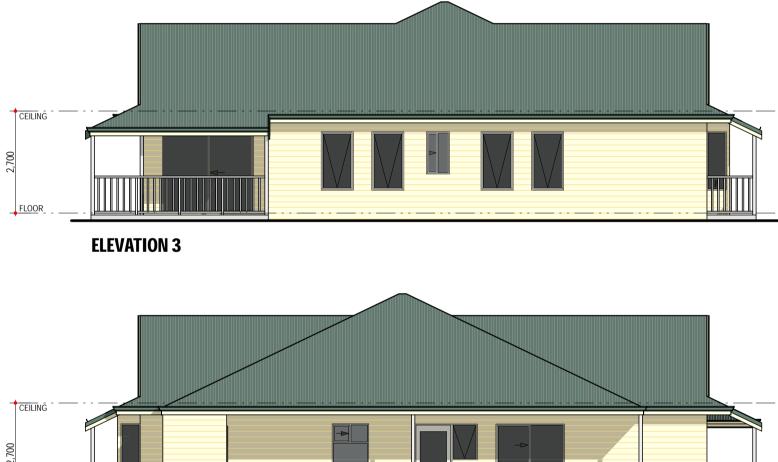

TYPICAL FLOOR PLAN & ELEVATIONS SCALE 1:100

**BARNETT ELEVATION 2** 

**INTERNAL ELEVATION 3** 

**ELEVATION 4** 

| VARIATIONS:                                                                                                    |             |        |
|----------------------------------------------------------------------------------------------------------------|-------------|--------|
| BUILDER:                                                                                                       | <u></u>     |        |
| CLIENT(S):                                                                                                     | <u>'_/_</u> |        |
|                                                                                                                |             |        |
| WITNESS:                                                                                                       | <u>'_/_</u> |        |
| PROFESSIONAL .<br>QUALITY .                                                                                    |             | PROPO: |
| INNOVATIVE.<br>Timeless                                                                                        |             | SAM    |
| And a second |             | ADDRES |