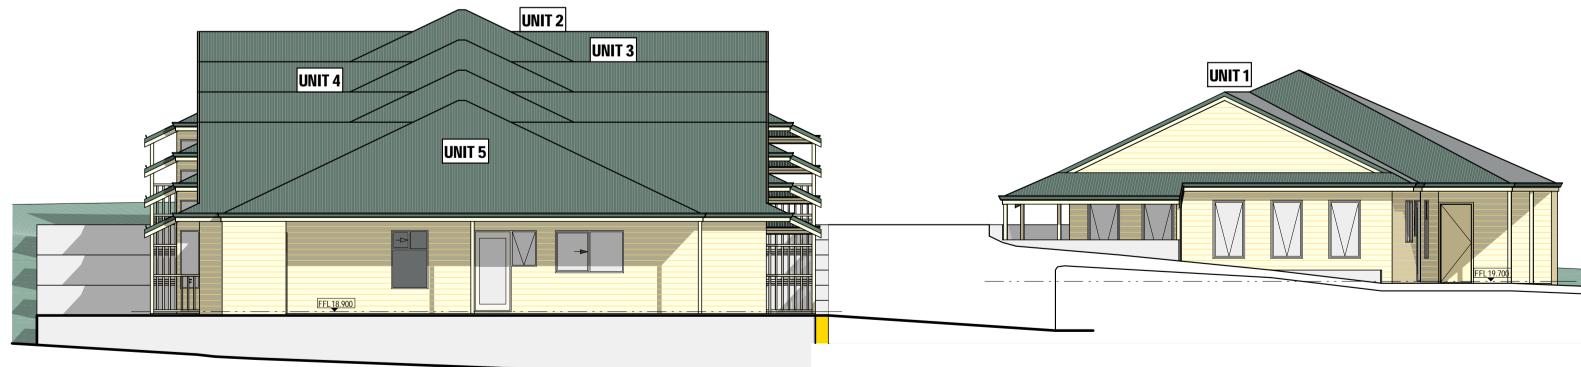

PROPOSED 5 GROUPED DWELLINGS FOR: SAMSON HOMES / RETIREES WA (Inc) 

 DEFINE CREATIONS
 ADDRESS:

 LOT 943 (#21) BARNETT STREET, Cnr. BRAZIER STR

 DENMARK.

.

|    |              | ALL DIMENSIONS SHOWN ON FLOOR                                 | DO NOT SCAL       | E FROM THIS        | DRAW     | /ING               |                | LAST OPENED DATED:   | DATE:        |
|----|--------------|---------------------------------------------------------------|-------------------|--------------------|----------|--------------------|----------------|----------------------|--------------|
|    | DA PLAN SEI. | ALL DIMENSIONS SHOWN ON FLOOR<br>PLAN ARE RAW DIMENSIONS ONLY | All Sub-contracto | rs to check dime   | nsions & | notes prior to ini | tiating works. | Mon 25 Aug 2014      | 25 June 2014 |
|    |              | WHICH DO NOT INCLUDE PLASTER OR                               |                   |                    |          |                    | TIME: 22:59:18 | DRAWN:               |              |
|    |              |                                                               | ALL DIMENSIO      |                    |          |                    |                | ISSUED FOR:          | DKW          |
|    |              |                                                               | WIND RATING       | ENGINEER'S         | DETAI    | L COASTAL C        | ATEGORY        |                      | CHECKED:     |
|    |              | INDICATIVE ONLY AND MAY BE                                    | N1                | Ref. Eng.          | Det.     | No                 |                | PLANNING DA          | DKW          |
| _  |              | CHANGED AT BUILDER'S DISCRETION.                              |                   |                    |          |                    |                | UBD MAP REF.         | DRW          |
| 5T | REET,        | ROOF BEAMS ARE SHOWN                                          | STREET            | <sup>-</sup> Eleva | TIO      | NS                 |                |                      | © Copyright  |
|    | /            | DIAGRAMATICALLY ONLY.                                         |                   |                    |          |                    |                |                      | JOB NO:      |
|    |              | FLOOR WASTES / CEILING VENTS                                  | SHEET NU          |                    | 3        | OF 3               | Δ1/            | SCALE: <b>1</b> :100 | 140304       |
|    |              | SHOWN DIAGRAMATICALLY ONLY.                                   | SHEET NU          | WIDER .            | J        |                    | "              | JUALE. 1.100         | 140304       |