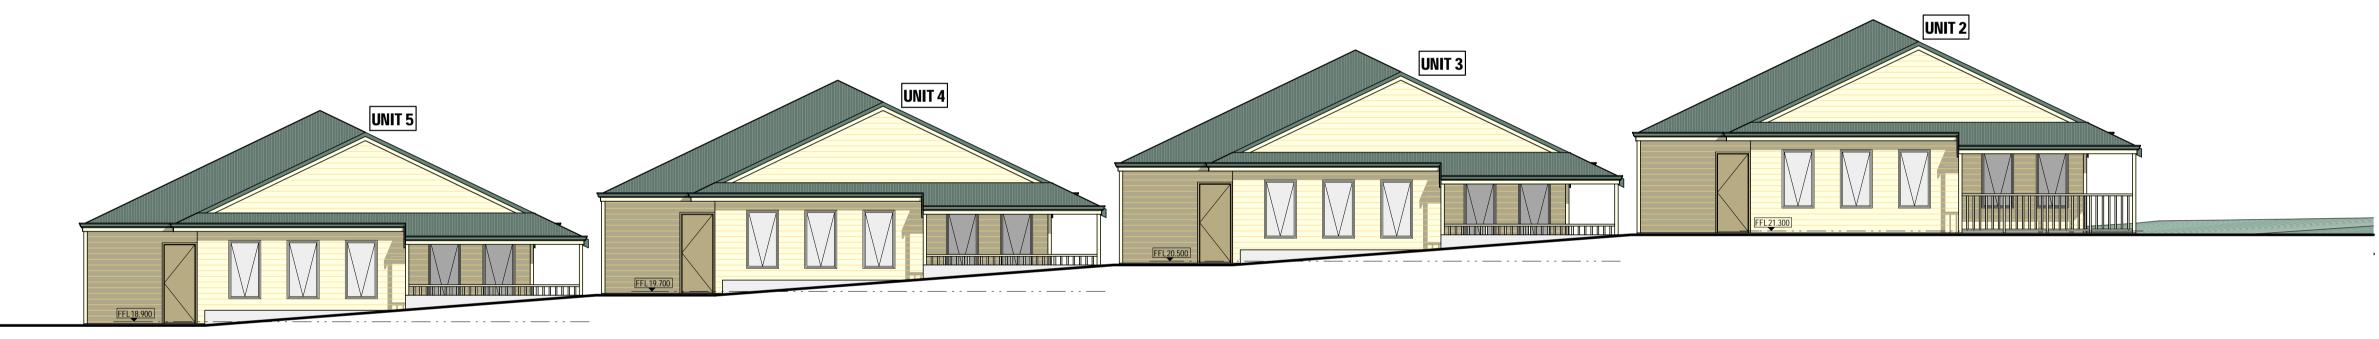

PROPOSED 5 GROUPED DWELLINGS FOR: SAMSON HOMES / RETIREES WA (Inc) 

 DEFINE CREATIONS
 ADDRESS:

 LOT 943 (#21) BARNETT STREET, Cnr. BRAZIER STR

 DENMARK.

.

|    |              | ALL DIMENSIONS SHOWN ON FLOOR                                 | DO NOT SCAL       | E FROM THIS        | DRAW     | /ING               |                | LAST OPENED DATED:   | DATE:        |
|----|--------------|---------------------------------------------------------------|-------------------|--------------------|----------|--------------------|----------------|----------------------|--------------|
|    | DA PLAN SEI. | ALL DIMENSIONS SHOWN ON FLOOR<br>PLAN ARE RAW DIMENSIONS ONLY | All Sub-contracto | rs to check dime   | nsions & | notes prior to ini | tiating works. | Mon 25 Aug 2014      | 25 June 2014 |
|    |              | WHICH DO NOT INCLUDE PLASTER OR                               |                   |                    |          |                    | TIME: 22:59:18 | DRAWN:               |              |
|    |              |                                                               | ALL DIMENSIO      |                    |          |                    |                | ISSUED FOR:          | DKW          |
|    |              |                                                               | WIND RATING       | ENGINEER'S         | DETAI    | L COASTAL C        | ATEGORY        |                      | CHECKED:     |
|    |              | INDICATIVE ONLY AND MAY BE                                    | N1                | Ref. Eng.          | Det.     | No                 |                | PLANNING DA          | DKW          |
| _  |              | CHANGED AT BUILDER'S DISCRETION.                              |                   |                    |          |                    |                | UBD MAP REF.         | DRW          |
| 5T | REET,        | ROOF BEAMS ARE SHOWN                                          | STREET            | <sup>-</sup> Eleva | TIO      | NS                 |                |                      | © Copyright  |
|    | /            | DIAGRAMATICALLY ONLY.                                         |                   |                    |          |                    |                |                      | JOB NO:      |
|    |              | FLOOR WASTES / CEILING VENTS                                  | SHEET NU          |                    | 3        | OF 3               | Δ1/            | SCALE: <b>1</b> :100 | 140304       |
|    |              | SHOWN DIAGRAMATICALLY ONLY.                                   | SHEET NU          | WIDER .            | J        |                    | "              | JUALE. 1.100         | 140304       |