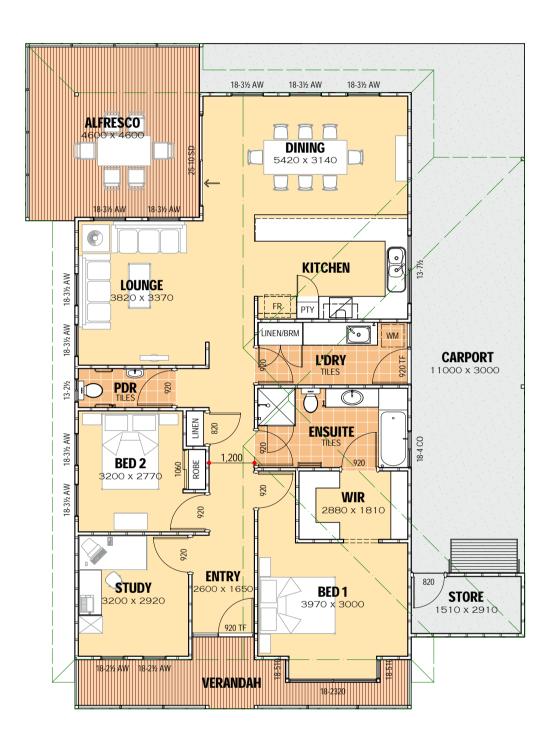

TYPICAL FLOOR PLAN & ELEVATIONS SCALE 1:100

**BARNETT ELEVATION 2** 

**INTERNAL ELEVATION 3** 

**ELEVATION 4** 

| VARIATIONS:                                                                                                    |             |        |
|----------------------------------------------------------------------------------------------------------------|-------------|--------|
| BUILDER:                                                                                                       | <u></u>     |        |
| CLIENT(S):                                                                                                     | <u>'_/_</u> |        |
|                                                                                                                |             |        |
| WITNESS:                                                                                                       | <u>'_/_</u> |        |
| PROFESSIONAL .<br>QUALITY .                                                                                    |             | PROPO: |
| INNOVATIVE.<br>Timeless                                                                                        |             | SAM    |
| And a second |             | ADDRES |