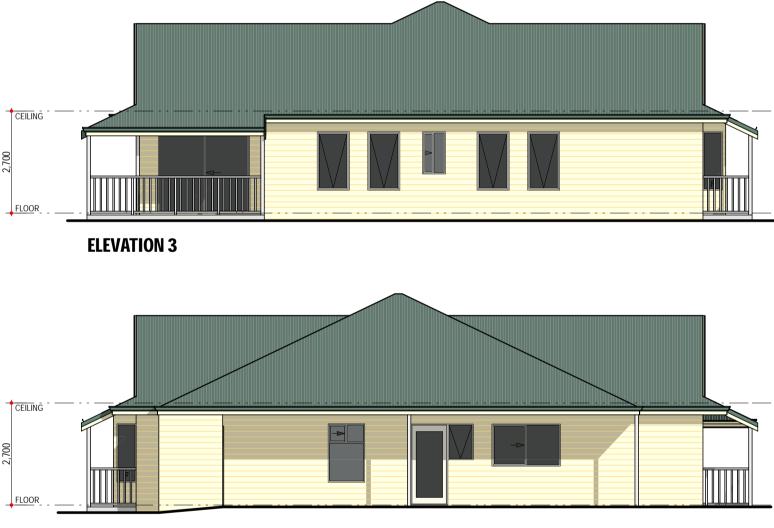

TYPICAL FLOOR PLAN & ELEVATIONS SCALE 1:100

**BARNETT ELEVATION 2** 

**INTERNAL ELEVATION 3** 

**ELEVATION 4** 

| VARIATIONS:                                                                                                    |             |        |
|----------------------------------------------------------------------------------------------------------------|-------------|--------|
| BUILDER:                                                                                                       | <u></u>     |        |
| CLIENT(S):                                                                                                     | <u>'_/_</u> |        |
|                                                                                                                |             |        |
| WITNESS:                                                                                                       | <u>'_/_</u> |        |
| PROFESSIONAL .<br>QUALITY .                                                                                    |             | PROPO: |
| INNOVATIVE.<br>Timeless                                                                                        |             | SAM    |
| And a second |             | ADDRES |