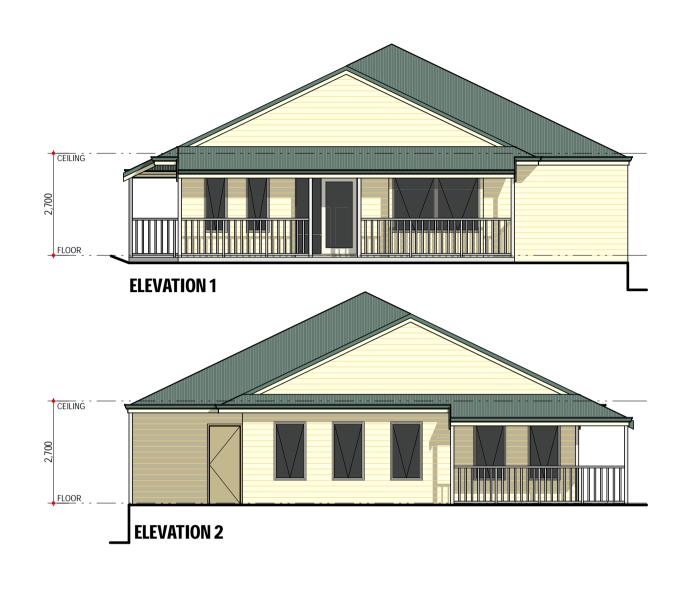

TYPICAL FLOOR PLAN & ELEVATIONS SCALE 1:100

**BARNETT ELEVATION 2** 

**INTERNAL ELEVATION 3** 

**ELEVATION 4** 

| VARIATIONS:                                                                                                    |             |        |
|----------------------------------------------------------------------------------------------------------------|-------------|--------|
| BUILDER:                                                                                                       | <u></u>     |        |
| CLIENT(S):                                                                                                     | <u>'_/_</u> |        |
|                                                                                                                |             |        |
| WITNESS:                                                                                                       | <u>'_/_</u> |        |
| PROFESSIONAL .<br>QUALITY .                                                                                    |             | PROPO: |
| INNOVATIVE.<br>Timeless                                                                                        |             | SAM    |
| And a second |             | ADDRES |