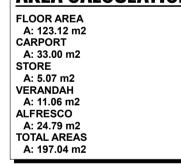

TYPICAL FLOOR PLAN & ELEVATIONS SCALE 1:100

**BARNETT ELEVATION 2** 

**INTERNAL ELEVATION 3** 

**ELEVATION 4** 

| VARIATIONS:                                                                                                    |             |        |
|----------------------------------------------------------------------------------------------------------------|-------------|--------|
| BUILDER:                                                                                                       | <u></u>     |        |
| CLIENT(S):                                                                                                     | <u>'_/_</u> |        |
|                                                                                                                |             |        |
| WITNESS:                                                                                                       | <u>'_/_</u> |        |
| PROFESSIONAL .<br>QUALITY .                                                                                    |             | PROPO: |
| INNOVATIVE.<br>Timeless                                                                                        |             | SAM    |
| And a second |             | ADDRES |