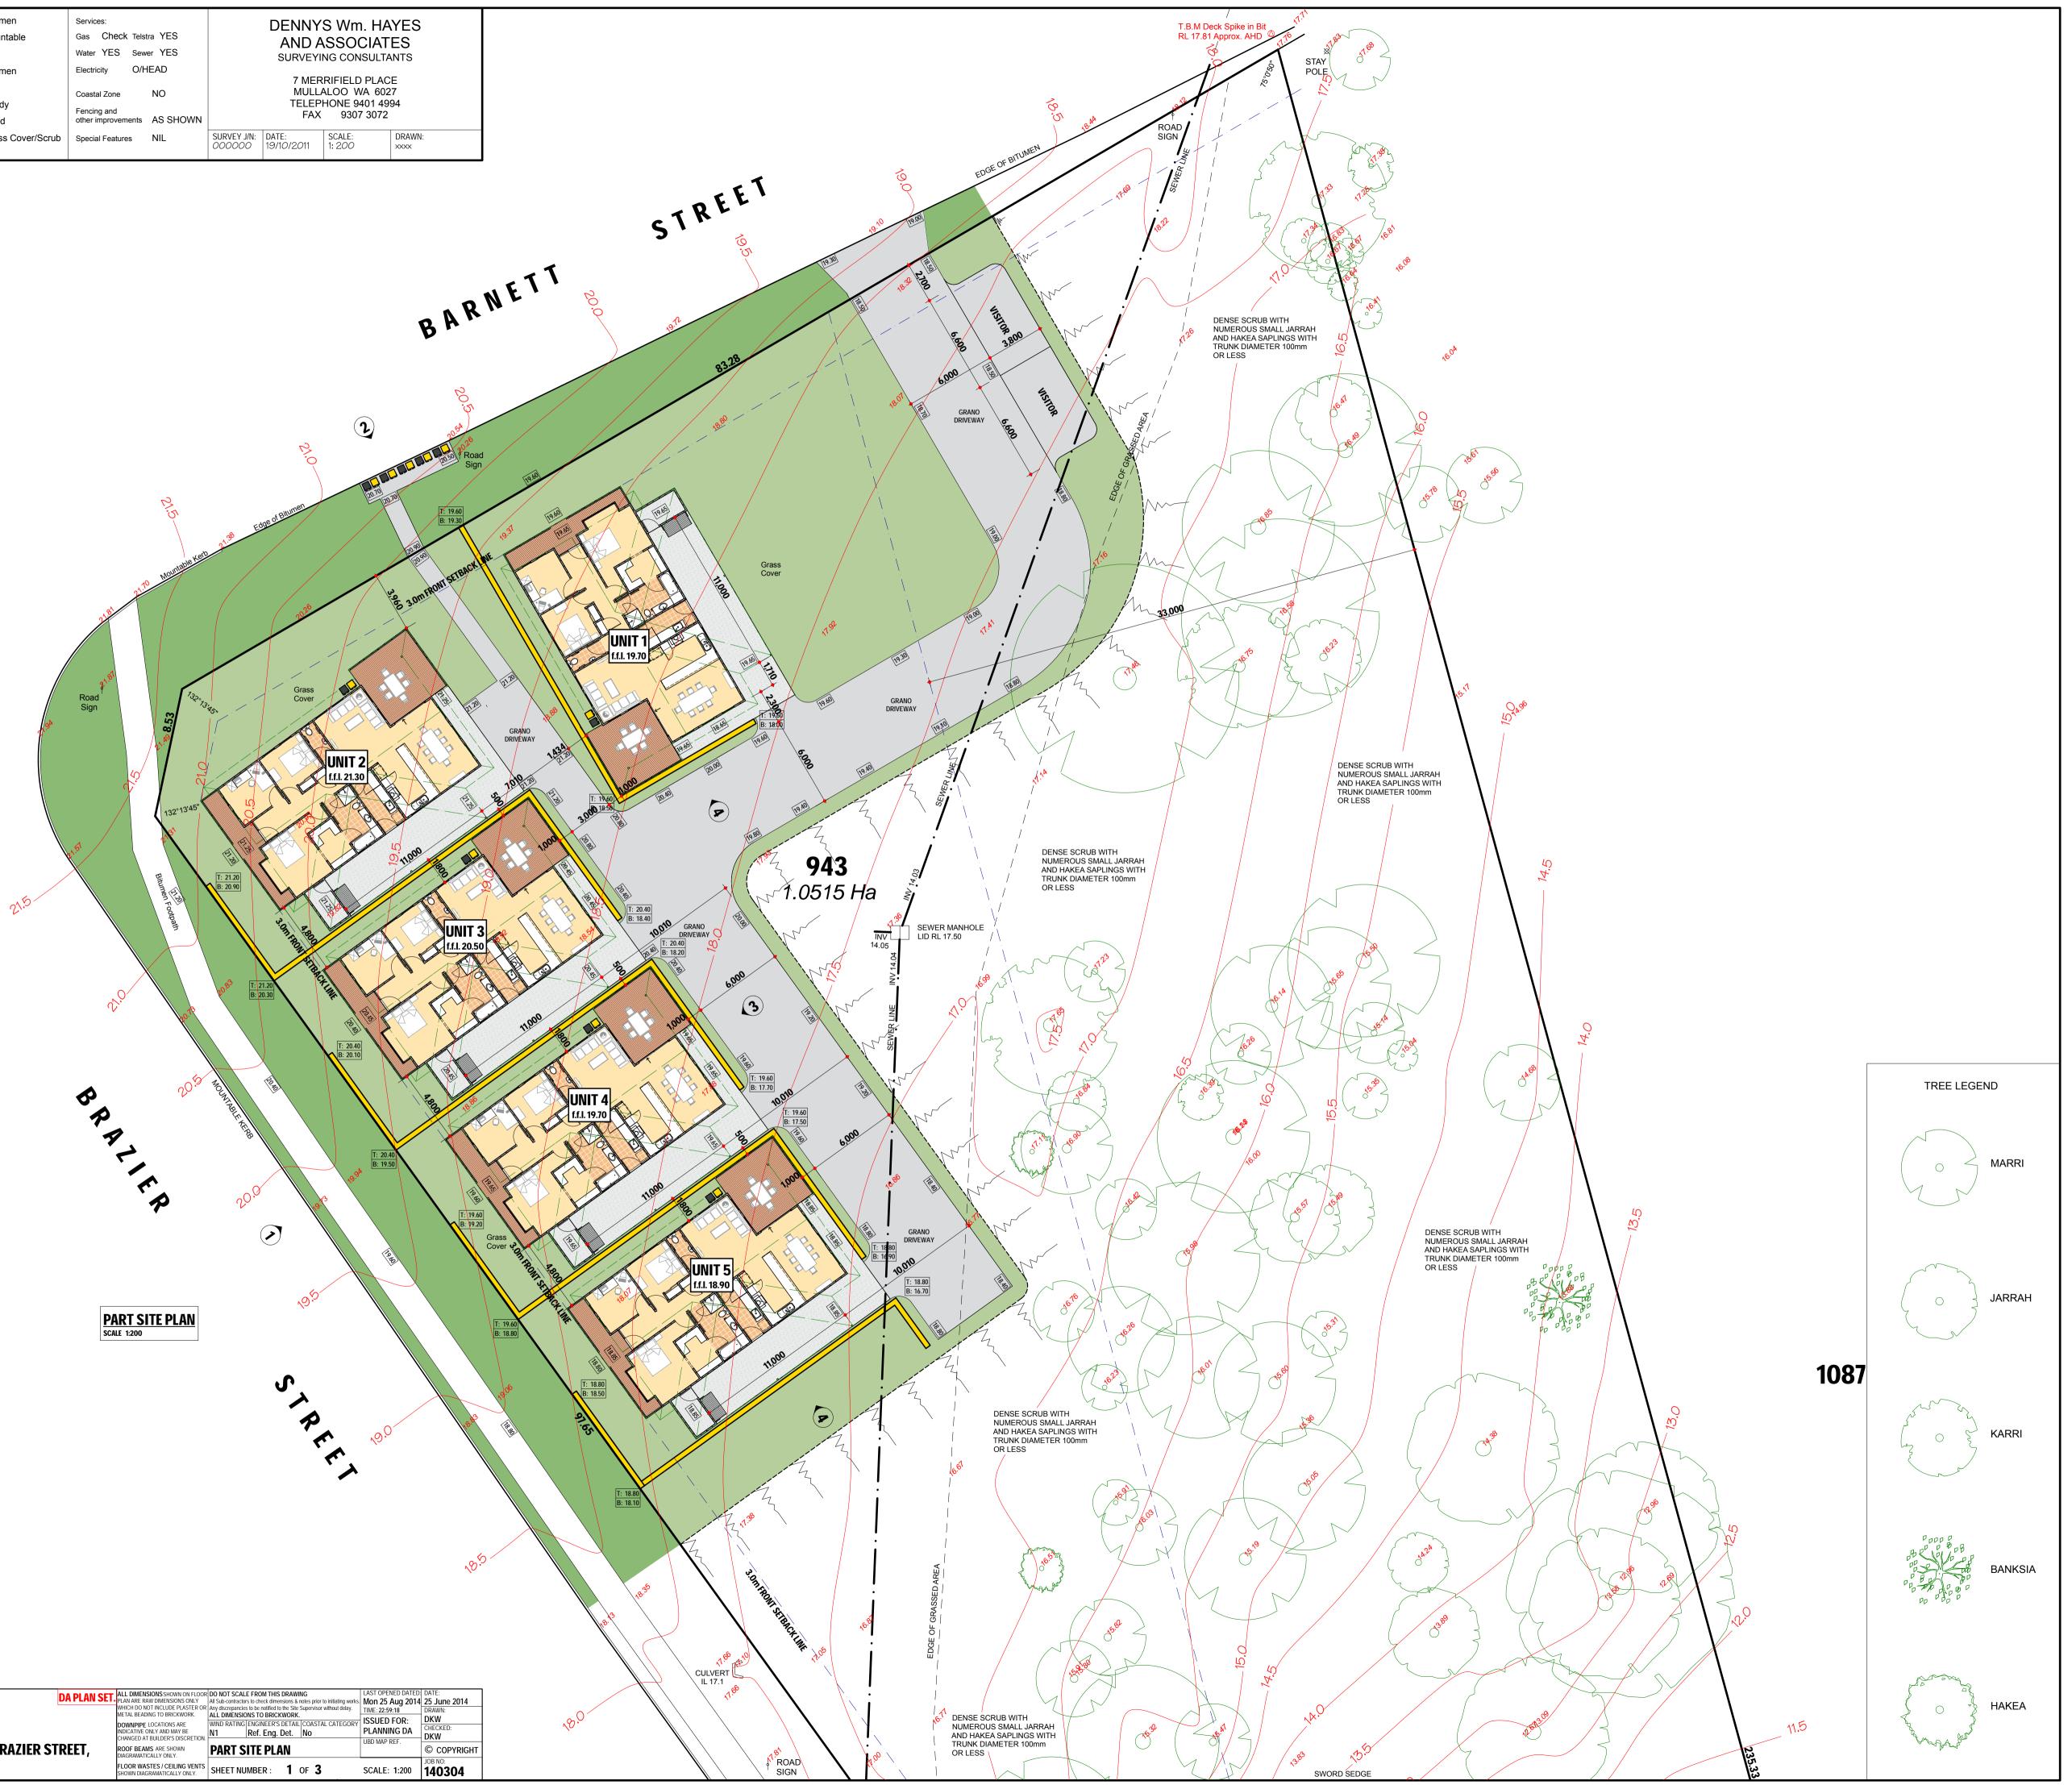

| SERVI<br>Client<br>Date   | Date 19/10/2011 House # 21 |                 |                                       | Road Descr.<br>Kerbing<br>Condition<br>Footpath | Bitumen<br>Mountable<br>-<br>Bitumen |                    | tra YES<br>ver YES<br>IEAD                        | DENNYS Wm. HAYES<br>AND ASSOCIATES<br>SURVEYING CONSULTANTS |                       |                     |                                                          |                |
|---------------------------|----------------------------|-----------------|---------------------------------------|-------------------------------------------------|--------------------------------------|--------------------|---------------------------------------------------|-------------------------------------------------------------|-----------------------|---------------------|----------------------------------------------------------|----------------|
| Lot No.<br>Area<br>Suburb | 943<br>10,609m²<br>Denmark | Street<br>Shire | Barnett Str<br>Brazier Str<br>DENMARK | eet                                             | Condition<br>Soil<br>Drainage        | -<br>Sandy<br>Good | Coastal Zone<br>Fencing and<br>other improvements | NO<br>AS SHOWN                                              |                       | MULL                | RIFIELD PLAC<br>ALOO WA 602<br>HONE 9401 49<br>9307 3072 | .7<br>94       |
| Plan<br>Volumn            | 171283<br>69               | Zoning<br>Folio | 95A                                   |                                                 | Vegetation                           | Grass Cover/Scrub  | Special Features                                  | NIL                                                         | SURVEY J/N:<br>000000 | Date:<br>19/10/2011 | SCALE:<br>1: 200                                         | DRAWN:<br>xxxx |

## NOTE: THIS SURVEY DOES NOT GUARANTEE CORRECT PEG OR FENCE LOCATIONS

LANDSCAPING LEGEND

PROPOSED PUBLIC LANSCAPING AREAS SHRUBS AND LAWN - EXTENT AS PER PLAN

PROPOSED PRIVATE LANSCAPING AREAS SHRUBS AND LAWN - EXTENT AS PER PLAN

## RETICULATION ALL GARDEN BEDS AND VERGE AREAS TO BE RETICULATED AS PER COUNCIL REQUIREMENTS.

PROPOSED 5 GROUPED DWELLINGS FOR: SAMSON HOMES / RETIREES WA (Inc) ADDRESS: DEFINE CREATIONS DESIGN & DRAFTING PHONE 08 9390 4831 MOBILE 0408 942 040 MOBILE 0408 942 040

| WHICH DO NOT INCLUDE PLASTER OR                                                          | DIMENSIONS SHOWN ON FLOOR<br>I ARE RAW DIMENSIONS ONLY<br>SH DO NOT INCLUDE PLASTER OR<br>U BEADING TO BRICKWORK. ALL DIMENSIONS TO BR |                              |   | Supervisor without delay. | TIME: 22:59:18             | 25 June 2014<br>DRAWN: |
|------------------------------------------------------------------------------------------|----------------------------------------------------------------------------------------------------------------------------------------|------------------------------|---|---------------------------|----------------------------|------------------------|
| DOWNPIPE LOCATIONS ARE<br>INDICATIVE ONLY AND MAY BE<br>CHANGED AT BUILDER'S DISCRETION. |                                                                                                                                        | ENGINEER'S DI<br>Ref. Eng. D |   | COASTAL CATEGORY          | ISSUED FOR:<br>PLANNING DA | DKW<br>CHECKED:<br>DKW |
| ROOF BEAMS ARE SHOWN<br>DIAGRAMATICALLY ONLY.                                            | PART S                                                                                                                                 | ITE PLAI                     | N |                           |                            | © Copyright            |
| FLOOR WASTES / CEILING VENTS<br>SHOWN DIAGRAMATICALLY ONLY.                              | SHEET NU                                                                                                                               | MBER :                       | 1 | of <b>3</b>               | SCALE: 1:200               | JOB NO:<br>140304      |