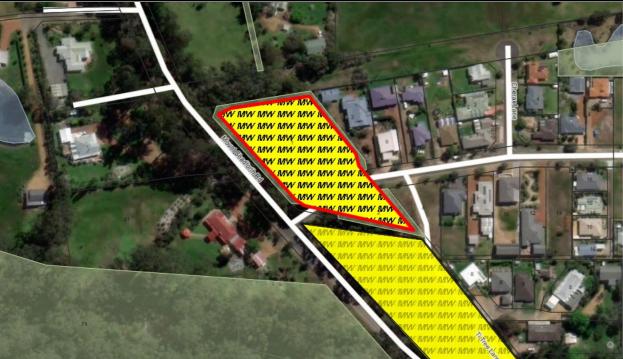

## Treatment ID 19005

| Location                          | Works Required in area Highlighted in red boundary                     |
|-----------------------------------|------------------------------------------------------------------------|
| Ti Tree Lane / Mount Shadforth rd | Slashing all open areas to 50mm.                                       |
|                                   | Widen/maintain existing fire break or access tracks to a minimum of 4m |

mechanical works

Size of Area/Length of Track

**Treatment Type** 

0.58 ha

wide where possible, and with 1m low fuel either side, plus remove overhanging vegetation to 5m high.

All debris that is contributing to fuel load within 1m of track, including fallen branches, to be mulched or removed from site.