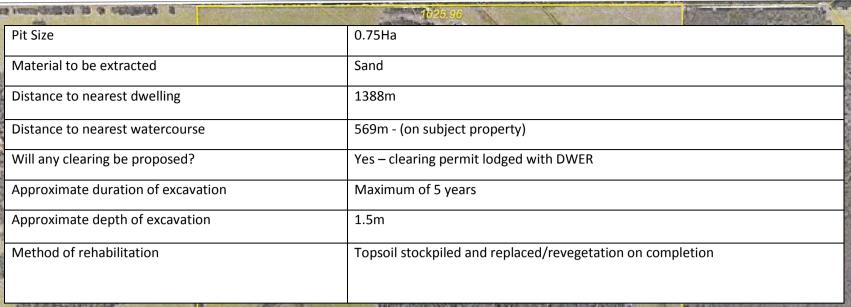

## PROPOSED 1.3ha SAND EXCAVATION SITE

DISTANCE TO EASTERN BOUNDARY - APPROXIMATELY 110m DISTANCE TO NORTHERN BOUNDARY - APPROXIMATELY 693m DISTANCE TO NEAREST WATERCOURSE - APPROXIMATELY 569m DISTANCE TO RESIDENCE - APPROXIMATELY 1388m