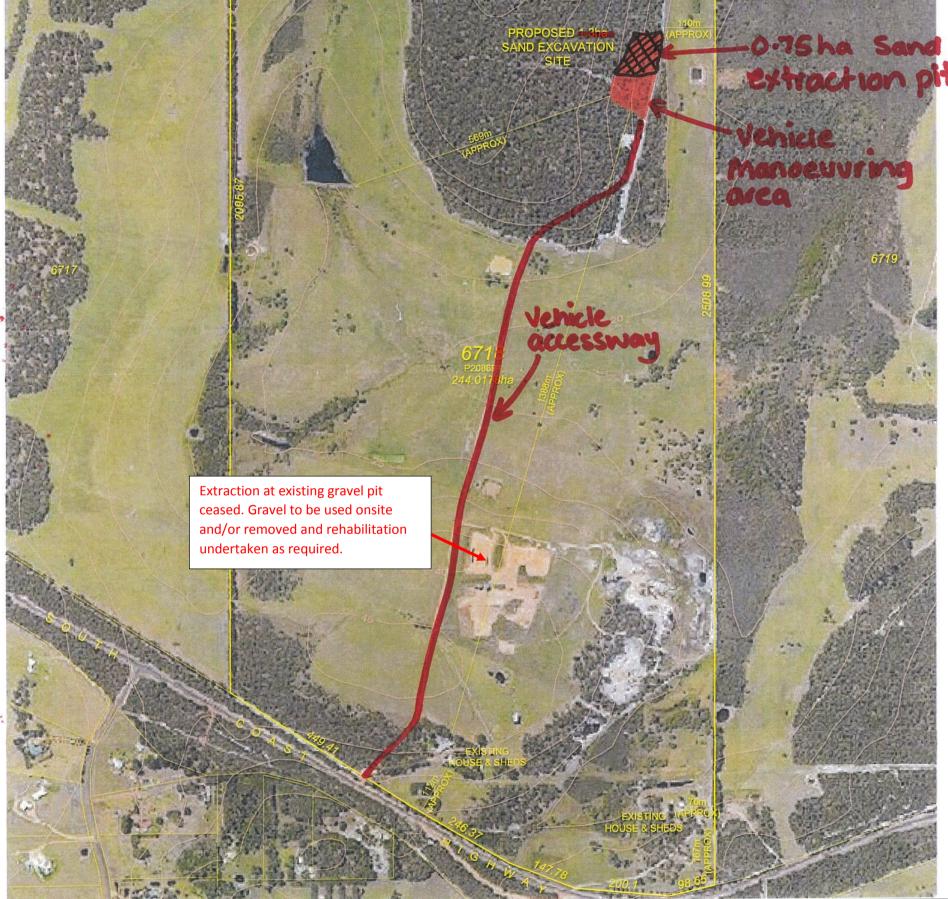

## PROPOSED 1.3ha SAND EXCAVATION SITE

DISTANCE TO EASTERN BOUNDARY - APPROXIMATELY 110m DISTANCE TO NORTHERN BOUNDARY - APPROXIMATELY 693m DISTANCE TO NEAREST WATERCOURSE - APPROXIMATELY 569m DISTANCE TO RESIDENCE - APPROXIMATELY 1388m