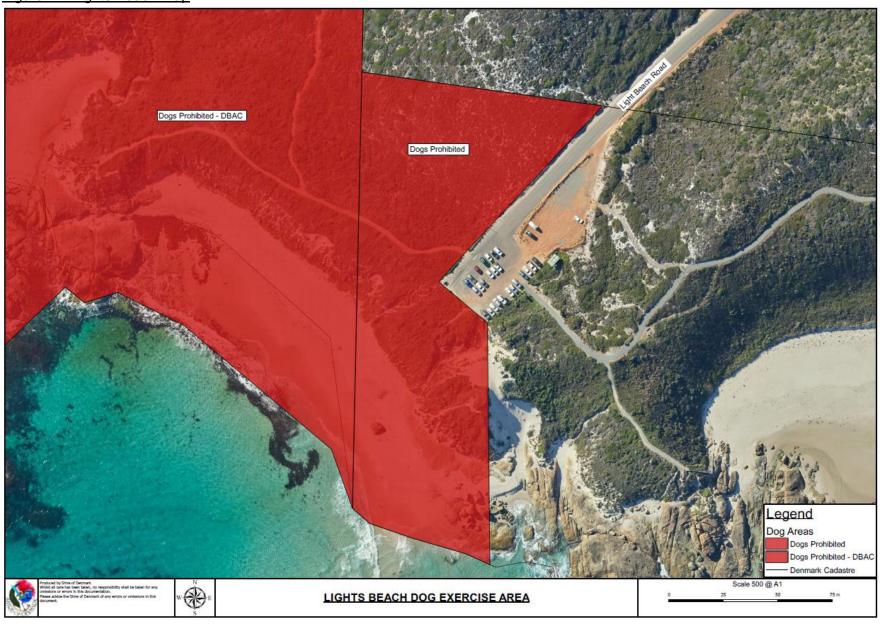

| Ocean Beach              | Reserve No: 24913 | Refer to Figure 2 |
|--------------------------|-------------------|-------------------|
|                          | Ocean Beach Road  | -                 |
| Ocean Beach              |                   | Refer to Figure 1 |
| Unallocated Crown        |                   |                   |
| land of the Wilson Inlet |                   |                   |
| Peaceful Bay             | Reserve No: 24510 | Refer to Figure 3 |
|                          | Peaceful Bay Road |                   |
| Lights Beach             | Reserve No: 24913 | Refer to Figure 4 |
|                          | Ocean Beach Road  | -                 |

Figure 4 – Lights Beach Map