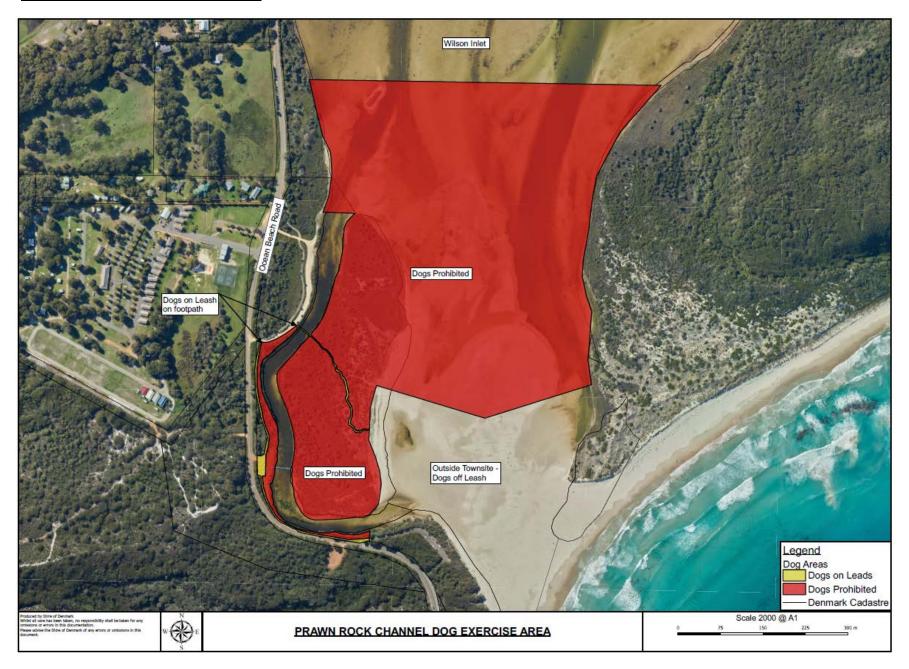

#### A. Dog Prohibited Areas

Pursuant to section 31(2B) of the Dog Act 1976, the following areas are established as dog prohibited areas:

| Area                 | Location               | Area                  |
|----------------------|------------------------|-----------------------|
| All Public Buildings | Shire of Denmark local | All                   |
|                      | government area        |                       |
| All Playgrounds      | Shire of Denmark local | All                   |
|                      | government area        |                       |
| McLean Park          | Reserve No: 15513      | Oval playing surfaces |
|                      | 73 Brazier Street      |                       |
| Berridge Park        | Reserve No: 14376      | All grassed areas     |
|                      | Inlet Drive            |                       |
|                      | Reserve No: 19912      |                       |
|                      | 5 Hollings Road        |                       |
| Norm Thornton Park   | Reserve No: 15700      | All                   |
|                      | Horsley Road           |                       |
| Ocean Beach Road     | Reserve No: 20578      | Refer to Figure 1     |
|                      | Ocean Beach Road       |                       |
| Ocean Beach Road     | Ocean Beach Road       | Refer to Figure 1     |
| Reserve              |                        |                       |

| Ocean Beach              | Reserve No: 24913 | Refer to Figure 2 |
|--------------------------|-------------------|-------------------|
|                          | Ocean Beach Road  | -                 |
| Ocean Beach              |                   | Refer to Figure 1 |
| Unallocated Crown        |                   |                   |
| land of the Wilson Inlet |                   |                   |
| Peaceful Bay             | Reserve No: 24510 | Refer to Figure 3 |
|                          | Peaceful Bay Road |                   |
| Lights Beach             | Reserve No: 24913 | Refer to Figure 4 |
|                          | Ocean Beach Road  | -                 |

Outside of the Shire of Denmark Townsite boundaries, pursuant to section 31(1) of the Dog Act 1976, the following areas are established where a dog must be on a leash at all times:

| Area               |                   | Area                      |
|--------------------|-------------------|---------------------------|
| Parry Beach        | Reserve No: 20928 | Within the campsite areas |
| Campground and Car | Parry Road,       |                           |
| Park               | Parryville        |                           |
| Parry Road Reserve |                   | Past the Northern Speed   |
|                    |                   | hump including turn       |
|                    |                   | around and car park.      |
| Ocean Beach        | Reserve No: 20578 | Refer to Figure 1         |
|                    | Ocean Beach Road  | _                         |

Figure 1 – Prawn Rock Channel Map

Figure 2 - Ocean Beach Map Outside Townsite -Dogs off Leash Dogs Prohibited Legend Dog Areas

Dogs Prohibited - Denmark Cadastre OCEAN BEACH (SURF CLUB) DOG EXERCISE AREA