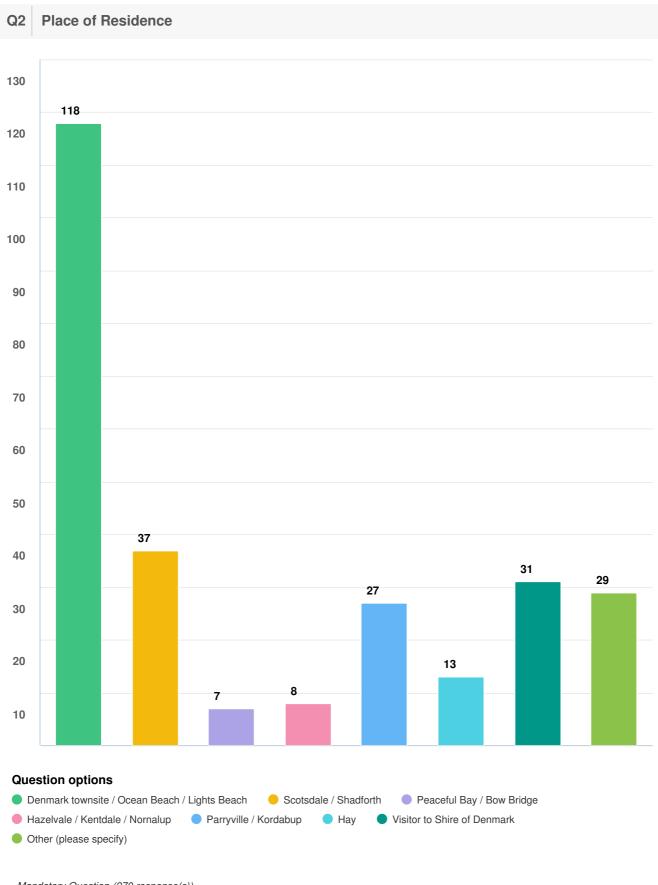

#### **Question options**

Optional question (233 response(s), 36 skipped) Question type: Dropdown Question

Optional question (268 response(s), 1 skipped) Question type: Radio Button Question

Optional question (265 response(s), 4 skipped) Question type: Radio Button Question