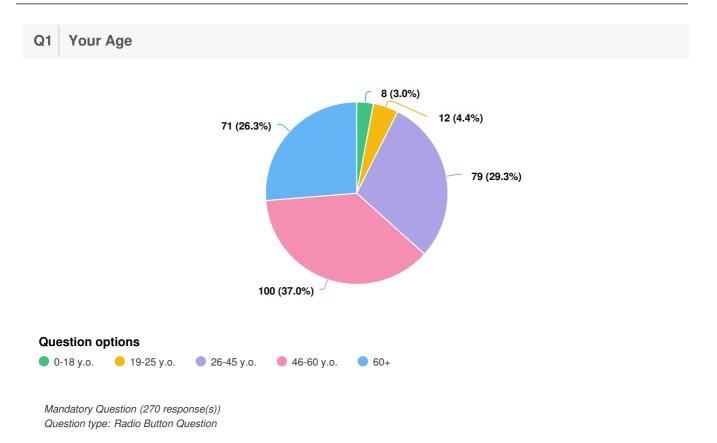

#### **Question options**

Optional question (233 response(s), 36 skipped) Question type: Dropdown Question

Optional question (268 response(s), 1 skipped) Question type: Radio Button Question

Optional question (265 response(s), 4 skipped) Question type: Radio Button Question