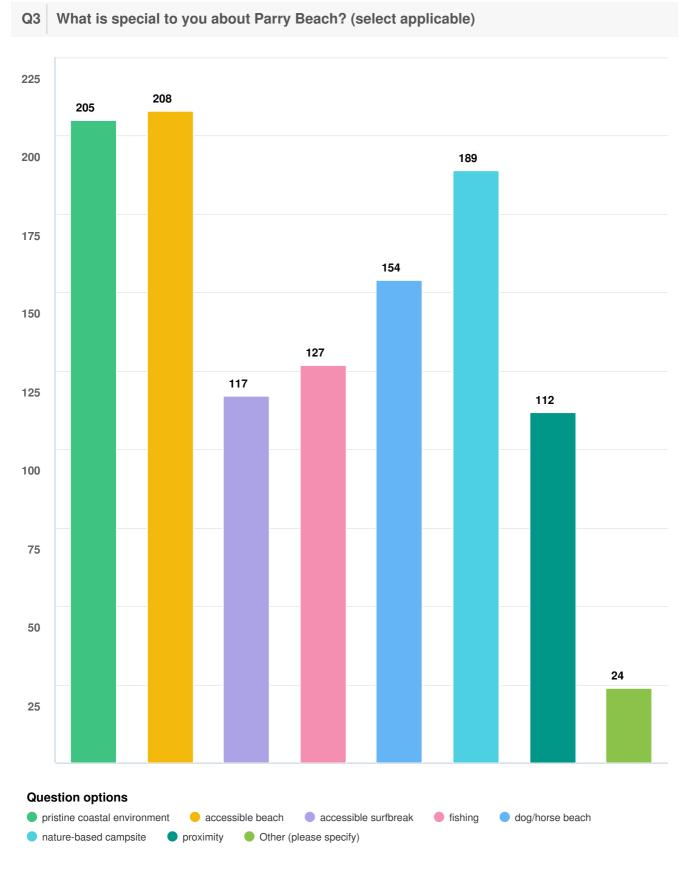

# Parry Beach Master Plan Community Survey

SURVEY RESPONSE REPORT

11 May 2021 - 01 June 2021

PROJECT NAME: A Master Plan for Parry Beach



#### **REGISTRATION QUESTIONS**



#### **Question options**



Optional question (233 response(s), 36 skipped) Question type: Dropdown Question





Optional question (268 response(s), 1 skipped) Question type: Radio Button Question





Optional question (265 response(s), 4 skipped) Question type: Radio Button Question





## SURVEY QUESTIONS







### Q4 Please rate the following values in level of importance to you at Parry Beach. (1 = highest importance; 7 = lowest importance)

| OPTIONS       | AVG. RANK |
|---------------|-----------|
| Environmental | 2.60      |
| Recreational  | 2.61      |
| Accessibility | 3.57      |
| Social        | 4.43      |
| Safety        | 4.70      |
| Proximity     | 5.00      |
| Cultural      | 5.08      |





Question type: Checkbox Question







Q9 Would you support an alternative access point to Parry Beach if the current access point became untenable? (eg. due to coastal erosion, congestion related safety issues)





Mandatory Question (270 response(s)) Question type: Radio Button Question









Mandatory Question (224 response(s)) Question type: Radio Button Question



Question t