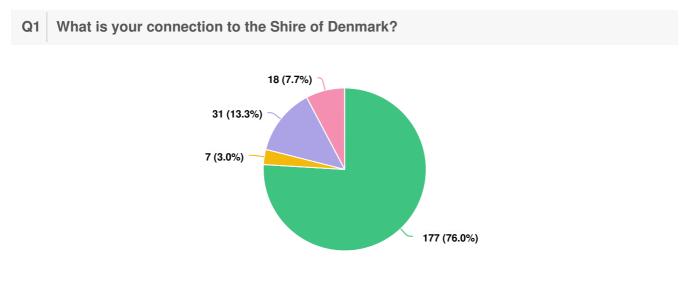

#### **Question options**

Optional question (233 response(s), 36 skipped) Question type: Dropdown Question

Optional question (268 response(s), 1 skipped) Question type: Radio Button Question

Optional question (265 response(s), 4 skipped) Question type: Radio Button Question