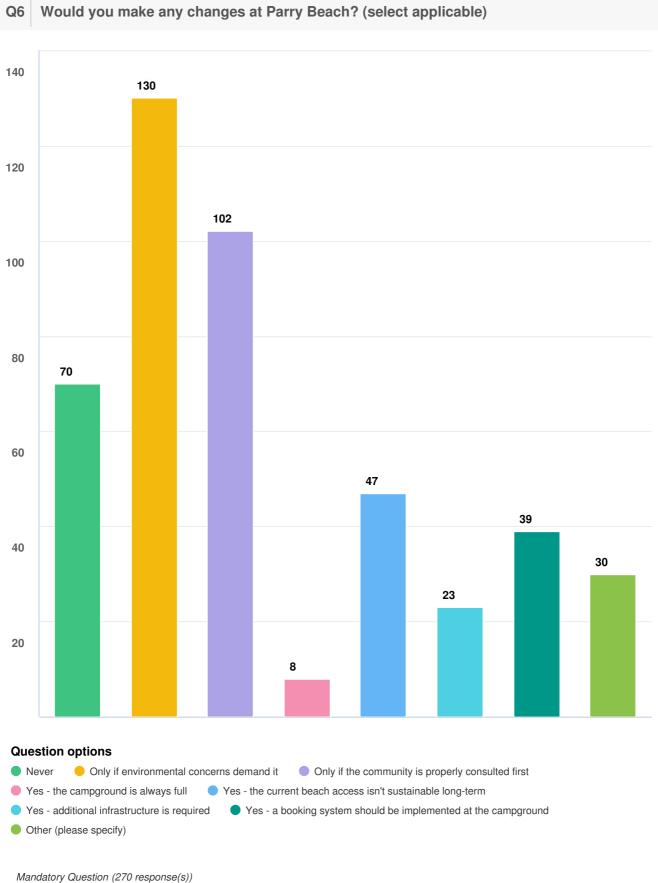

ME: A Master Plan for Parry Beach



#### **REGISTRATION QUESTIONS**



#### **Question options**



Optional question (233 response(s), 36 skipped) Question type: Dropdown Question





Optional question (268 response(s), 1 skipped) Question type: Radio Button Question





Optional question (265 response(s), 4 skipped) Question type: Radio Button Question





## SURVEY QUESTIONS







### Q4 Please rate the following values in level of importance to you at Parry Beach. (1 = highest importance; 7 = lowest importance)

| OPTIONS       | AVG. RANK |
|---------------|-----------|
| Environmental | 2.60      |
| Recreational  | 2.61      |
| Accessibility | 3.57      |
| Social        | 4.43      |
| Safety        | 4.70      |
| Proximity     | 5.00      |
| Cultural      | 5.08      |





Question type: Checkbox Question







Q9 Would you support an alternative access point to Parry Beach if the current access point became untenable? (eg. due to coastal erosion, congestion related safety issues)





Mandatory Question (270 response(s)) Question type: Radio Button Question









Mandatory Question (224 response(s)) Question type: Radio Button Question



Question type: Checkbox Question

#### Q13 Is nature-based (bush) camping important to you?





🔵 Yes 🛛 😑 No

Mandatory Question (270 response(s)) Question type: Radio Button Question Q14 Would you support expansion of the Parry Beach campground site to accommodate more visitors?





Mandatory Question (270 response(s)) Question type: Radio Button Question





Q16 What do you think the maximum length of stay (duri