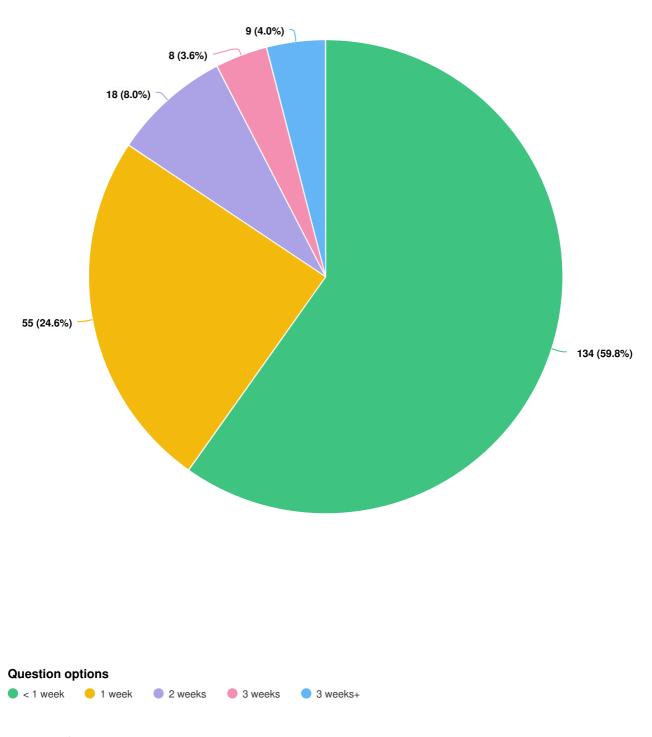

Mandatory Question (270 response(s)) Question type: Radio Button Question

Q16 What do you think the maximum length of stay (during peak periods) at Parry Beach campground should be?