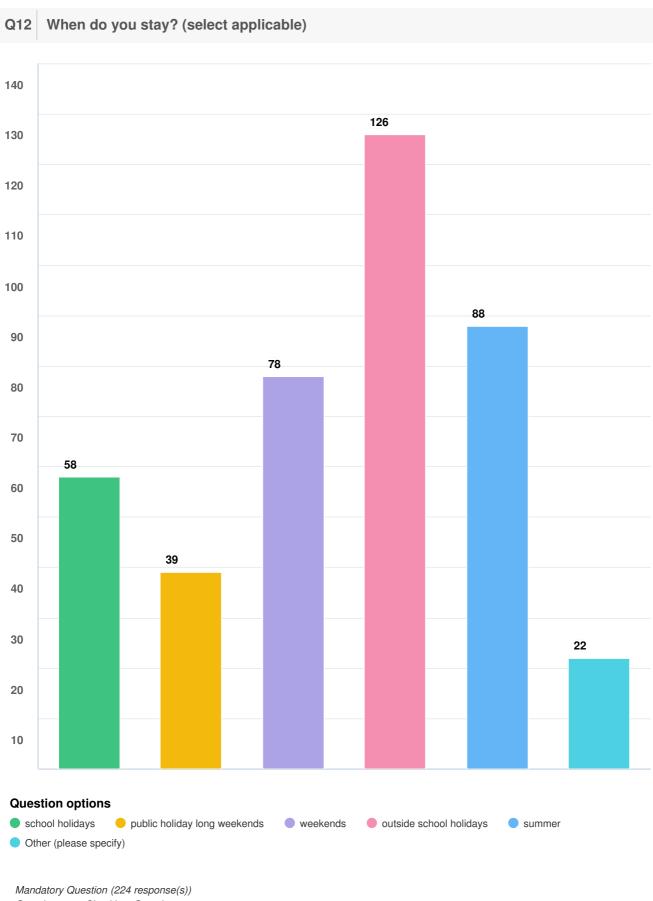

Mandatory Question (270 response(s)) Question type: Radio Button Question

Mandatory Question (224 response(s)) Question type: Radio Button Question

Question type: Checkbox Question