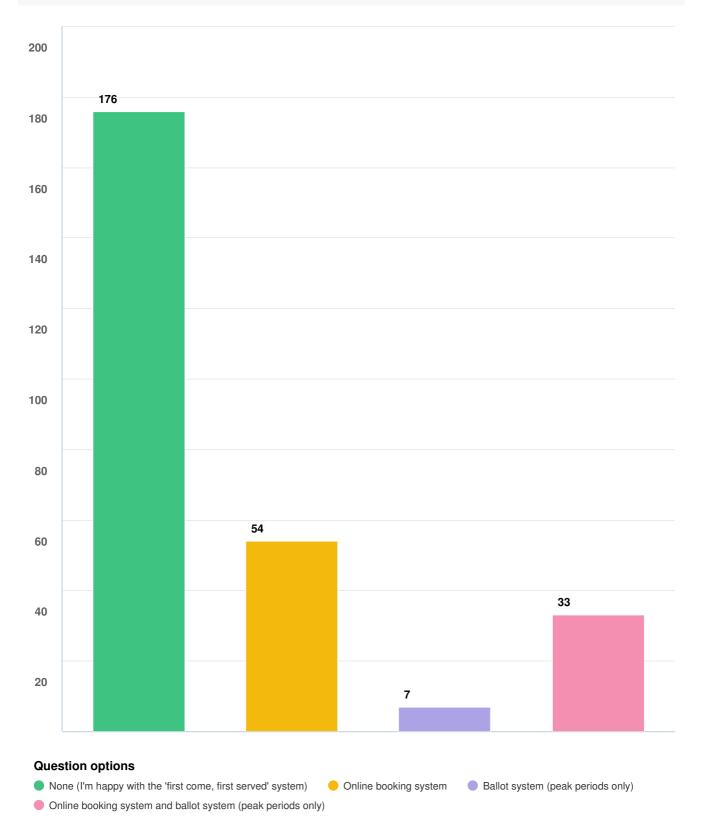

Mandatory Question (270 response(s)) Question type: Radio Button Question

Q16 What do you think the maximum length of stay (during peak periods) at Parry Beach campground should be?