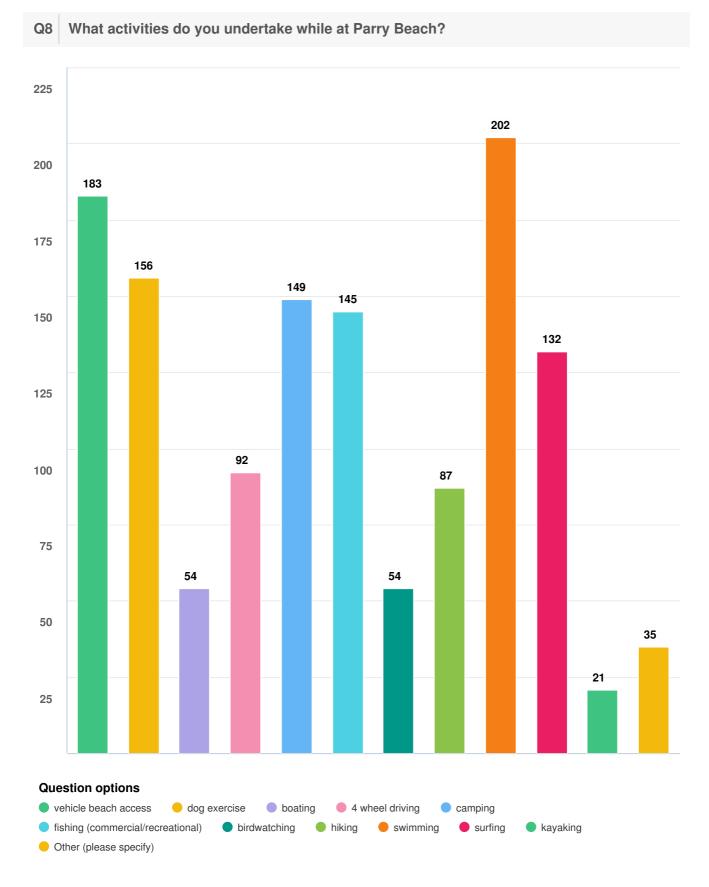

Question type: Checkbox Question

Q9 Would you support an alternative access point to Parry Beach if the current access point became untenable? (eg. due to coastal erosion, congestion related safety issues)