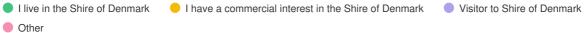

#### **Question options**

Optional question (233 response(s), 36 skipped) Question type: Dropdown Question

Optional question (268 response(s), 1 skipped) Question type: Radio Button Question

Optional question (265 response(s), 4 skipped) Question type: Radio Button Question