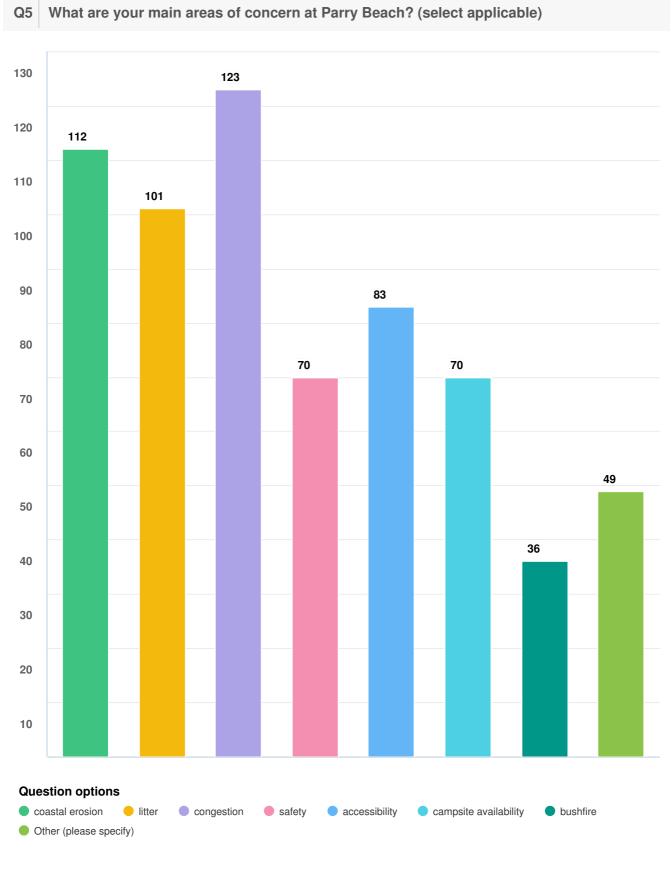

NAME: A Master Plan for Parry Beach



#### **REGISTRATION QUESTIONS**



#### **Question options**



Optional question (233 response(s), 36 skipped) Question type: Dropdown Question





Optional question (268 response(s), 1 skipped) Question type: Radio Button Question





Optional question (265 response(s), 4 skipped) Question type: Radio Button Question





## SURVEY QUESTIONS







### Q4 Please rate the following values in level of importance to you at Parry Beach. (1 = highest importance; 7 = lowest importance)

| OPTIONS       | AVG. RANK |
|---------------|-----------|
| Environmental | 2.60      |
| Recreational  | 2.61      |
| Accessibility | 3.57      |
| Social        | 4.43      |
| Safety        | 4.70      |
| Proximity     | 5.00      |
| Cultural      | 5.08      |





Question type: Checkbox Question







Q9 Would you support an alternative access point to Parry Beach if the current access point became untenable? (eg. due to coastal erosion, congestion related safety issues)





Mandatory Question (270 response(s)) Question type: Radio Button Question









Mandatory Question (224 response(s)) Question type: Radio Button Question



Question type: Checkbox Question

#### Q13 Is nature-based (bush) camping important to you?





🔵 Yes 🛛 😑 No

Mandatory Question (270 response(s)) Question type: Radio Button Question Q14 Would you support expansion of the Parry Beach campground site to accommodate more visitors?





Mandatory Question (270 response(s)) Question type: Radio Button Question





Q16 What do you think the maximum length of stay (du