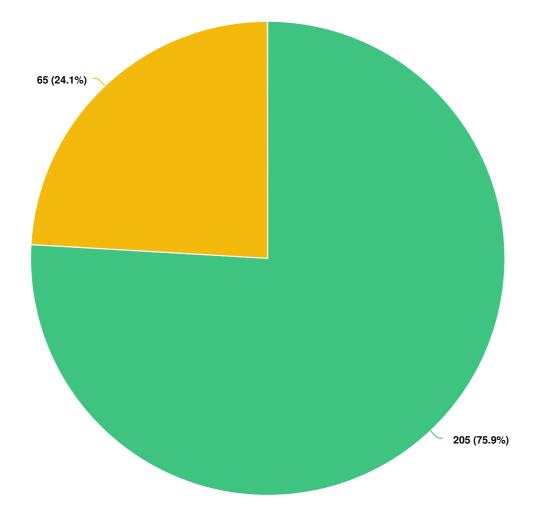

#### Q13 Is nature-based (bush) camping important to you?

🔵 Yes 🛛 😑 No

Mandatory Question (270 response(s)) Question type: Radio Button Question Q14 Would you support expansion of the Parry Beach campground site to accommodate more visitors?