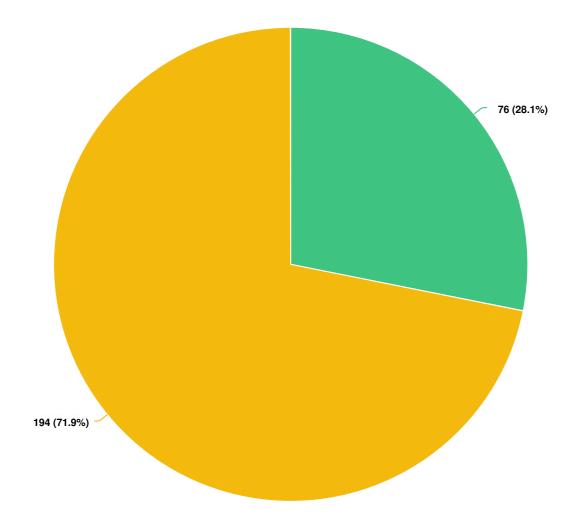

#### Q13 Is nature-based (bush) camping important to you?

🔵 Yes 🛛 😑 No

Mandatory Question (270 response(s)) Question type: Radio Button Question Q14 Would you support expansion of the Parry Beach campground site to accommodate more visitors?