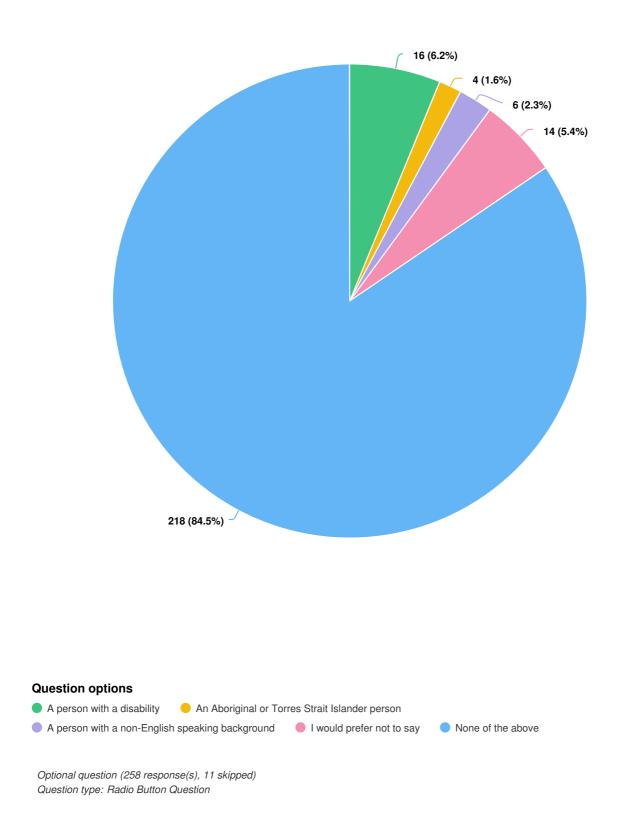

#### **Question options**

Optional question (233 response(s), 36 skipped) Question type: Dropdown Question

Optional question (268 response(s), 1 skipped) Question type: Radio Button Question

Optional question (265 response(s), 4 skipped) Question type: Radio Button Question