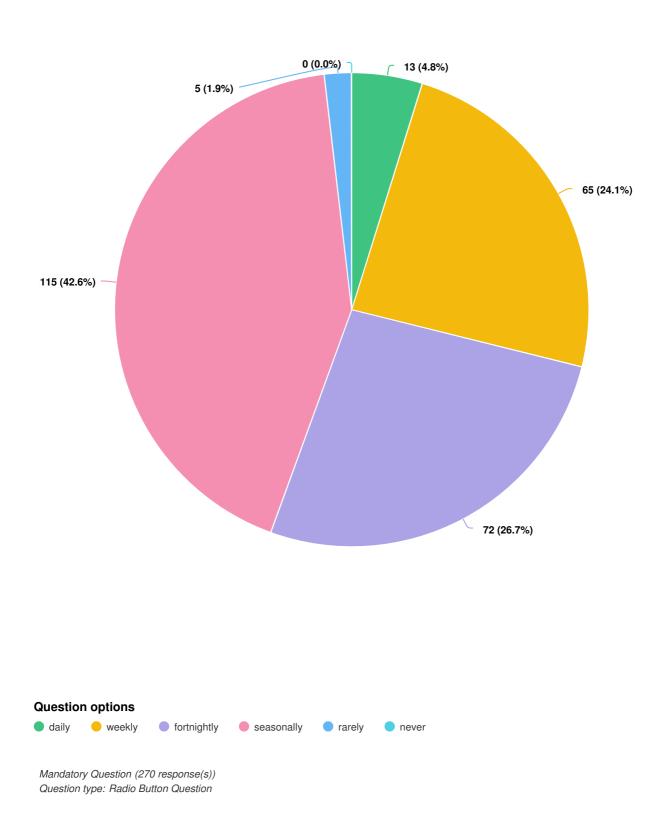

### **REGISTRATION QUESTIONS**



#### **Question options**



Optional question (233 response(s), 36 skipped) Question type: Dropdown Question





Optional question (268 response(s), 1 skipped) Question type: Radio Button Question





Optional question (265 response(s), 4 skipped) Question type: Radio Button Question





## SURVEY QUESTIONS







### Q4 Please rate the following values in level of importance to you at Parry Beach. (1 = highest importance; 7 = lowest importance)

| OPTIONS       | AVG. RANK |
|---------------|-----------|
| Environmental | 2.60      |
| Recreational  | 2.61      |
| Accessibility | 3.57      |
| Social        | 4.43      |
| Safety        | 4.70      |
| Proximity     | 5.00      |
| Cultural      | 5.08      |





Question type: Checkbox Question







Q9 Would you support an alternative access point to Parry Beach if the current access point became untenable? (eg. due to coastal erosion, congestion related safety issues)





Mandatory Question (270 response(s)) Question type: Radio Button Question









Mandatory Question (224 response(s)) Question type: Radio Button Question



Question type: Checkbox Question

#### Q13 Is nature-based (bush) camping important to you?





🔵 Yes 🛛 😑 No

Mandatory Question (270 response(s)) Question type: Radio Button Question Q14 Would you support expansion of the Parry Beach campground site to accommodate more visitors?





Mandatory Question (270 response(s)) Question type: Radio Button Question





Q16 What do you think the maximum length of stay (during peak periods) at Parry Beach campgr