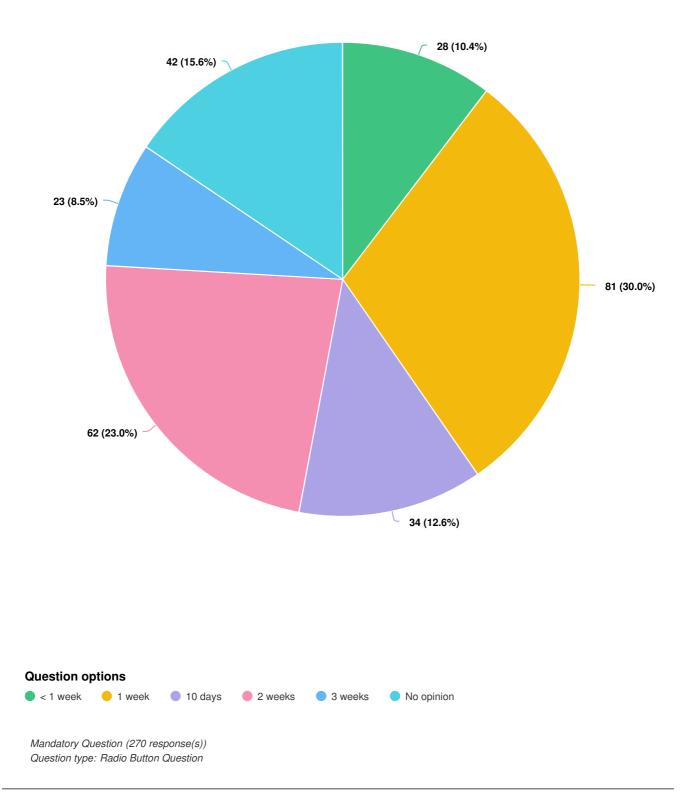

Mandatory Question (270 response(s)) Question type: Radio Button Question

Q16 What do you think the maximum length of stay (during peak periods) at Parry Beach campground should be?