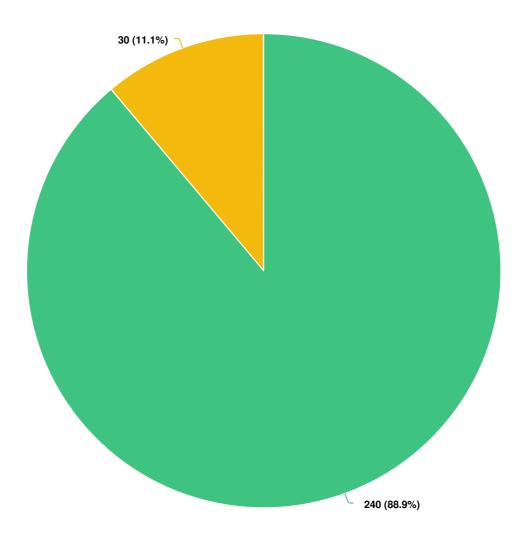

#### Q13 Is nature-based (bush) camping important to you?

🔵 Yes 🛛 😑 No

Mandatory Question (270 response(s)) Question type: Radio Button Question Q14 Would you support expansion of the Parry Beach campground site to accommodate more visitors?