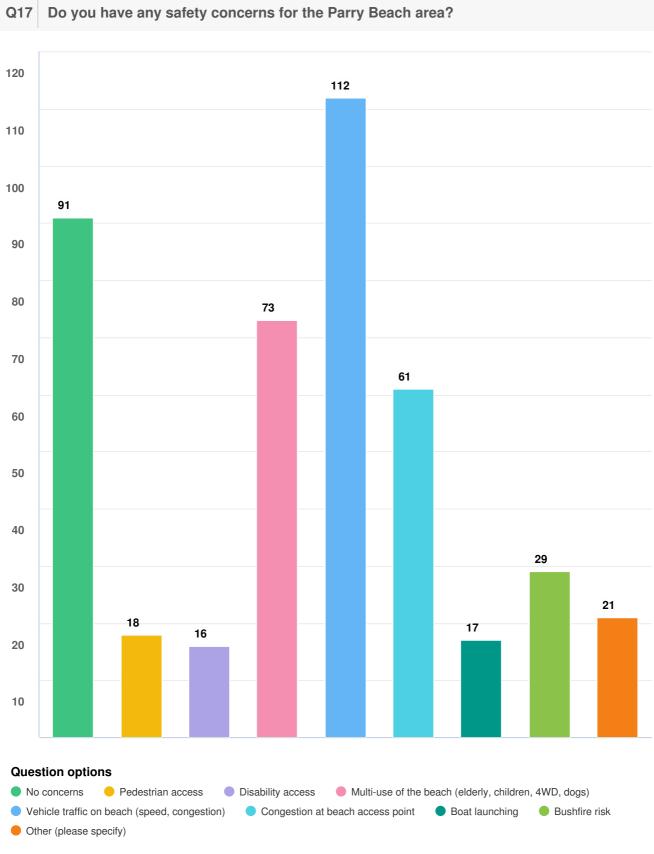

Mandatory Question (270 response(s)) Question type: Radio Button Question

Mandatory Question (224 response(s)) Question type: Radio Button Question

Question type: Checkbox Question