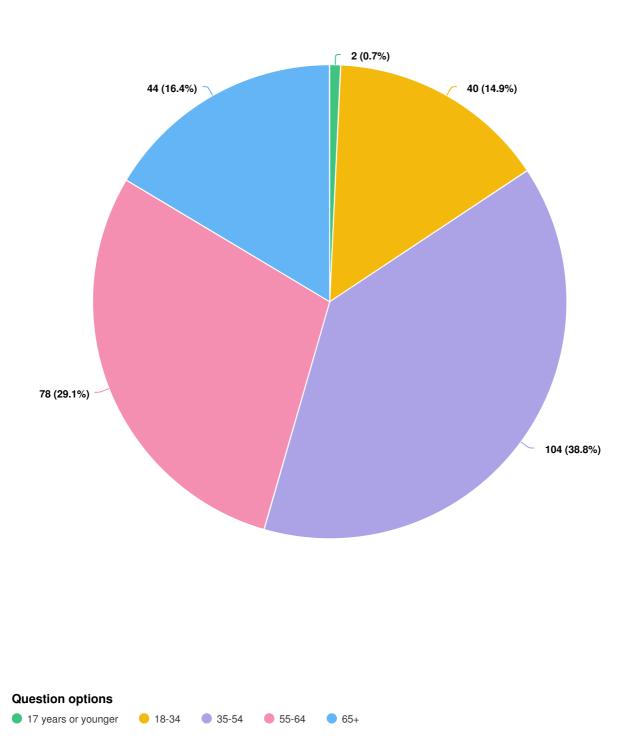

#### **Question options**

Optional question (233 response(s), 36 skipped) Question type: Dropdown Question

Optional question (268 response(s), 1 skipped) Question type: Radio Button Question

Optional question (265 response(s), 4 skipped) Question type: Radio Button Question