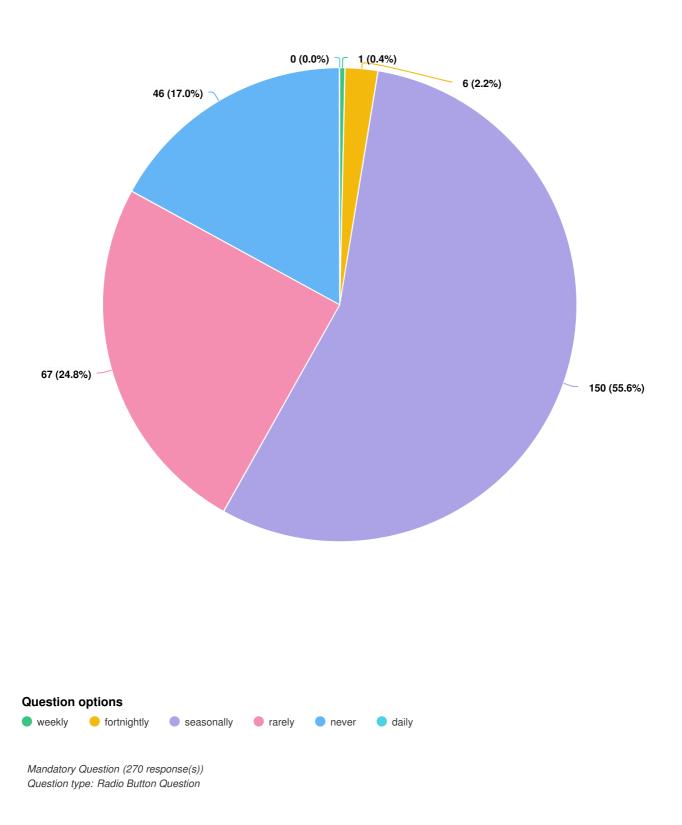

Question type: Checkbox Question

Q9 Would you support an alternative access point to Parry Beach if the current access point became untenable? (eg. due to coastal erosion, congestion related safety issues)

Mandatory Question (270 response(s)) Question type: Radio Button Question

Mandatory Question (224 response(s)) Question type: Radio Button Question

Question type: Checkbox Question