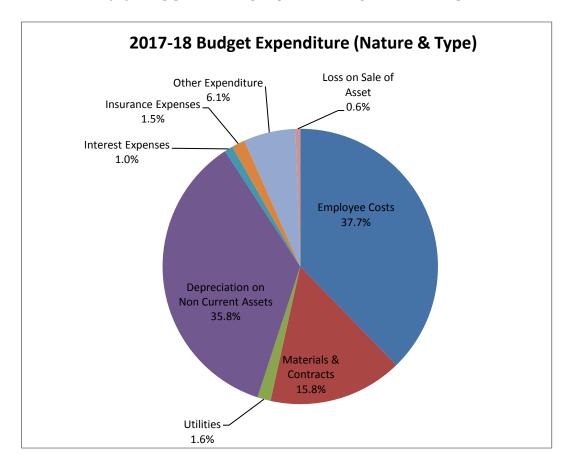

#### **OPERATING INCOME AND EXPENDITURE**

The 2017/18 Budget provides for a net operating surplus of \$745,2112. A breakdown of Expenditure and Income is shown below in Chart 1 and 2.

Chart 1 - SUMMARY OF OPERATING EXPENDITURE