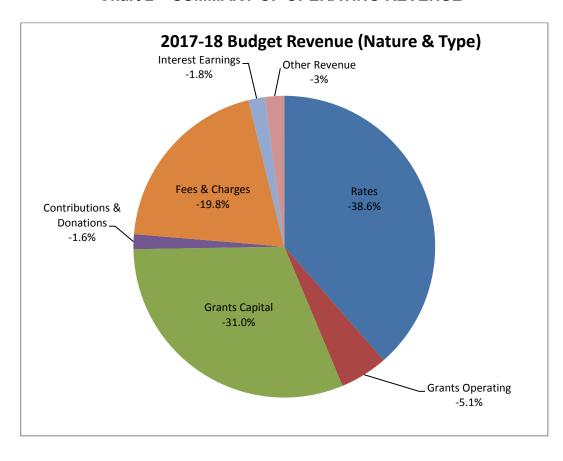

#### **OPERATING INCOME AND EXPENDITURE**

The 2017/18 Budget provides for a net operating surplus of \$745,2112. A breakdown of Expenditure and Income is shown below in Chart 1 and 2.

Chart 1 - SUMMARY OF OPERATING EXPENDITURE

Chart 2 - SUMMARY OF OPERATING REVENUE