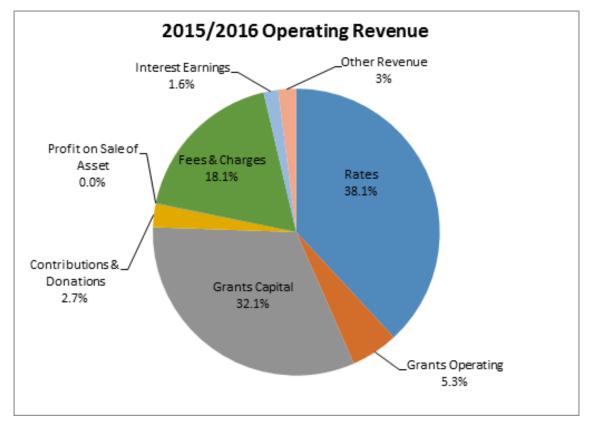

# Chart 1 – SUMMARY OF OPERATING EXPENDITURE

Chart 2 – SUMMARY OF OPERATING REVENUE