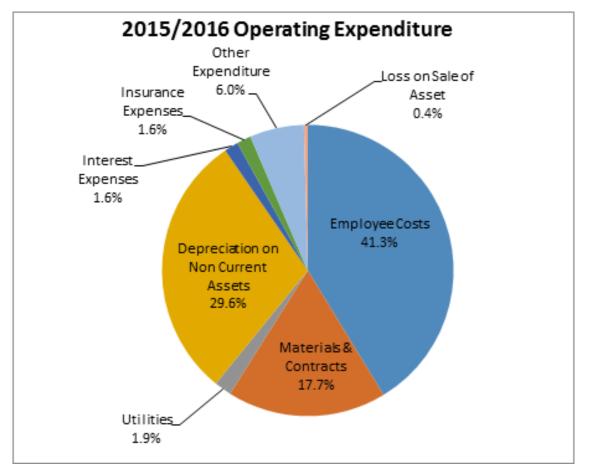

# Chart 1 – SUMMARY OF OPERATING EXPENDITURE

Chart 2 – SUMMARY OF OPERATING REVENUE