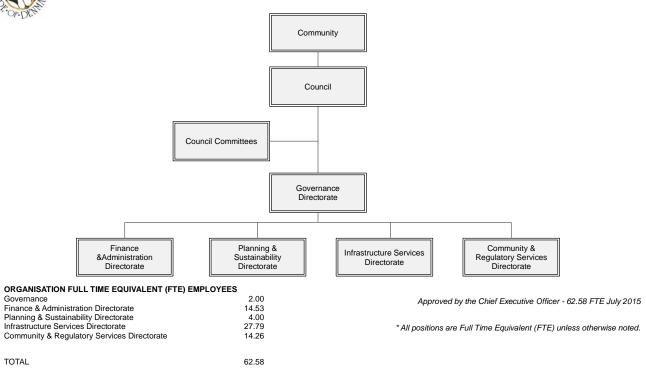

# Shire of Denmark - Organisation Structure

Positions Funded in 2015/2016 Budget