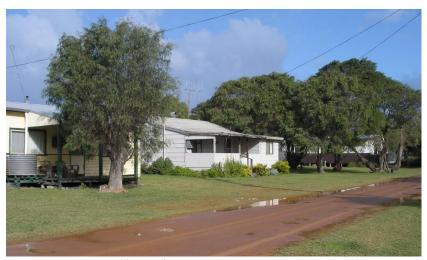

Subject dwelling.

Property to the west. Small verandah existing.

Property to the west. Same property.

Properties opposite (south) showing consistent building design and same small verandahs to front.

House opposite looking south.