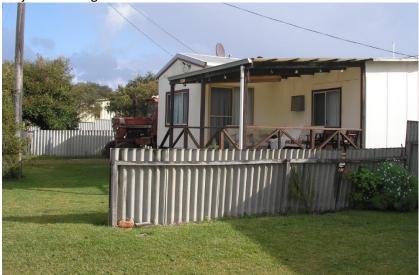

## LOT 136 FOURTH AVENUE, PEACEFUL BAY (A1943)

SITE PHOTOS JUNE 2011 – PROPOSED FRONT VERANDAH.

Front of dwelling. Verandah proposed to extent 4m toards front of house and along entire front elevation to edge of boat.