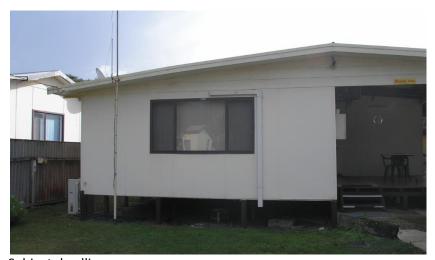

Subject dwelling.

Property to the west. Small verandah existing.

Property to the west. Same property.

Properties opposite (south) showing consistent building design and same small verandahs to front.

House opposite looking south.