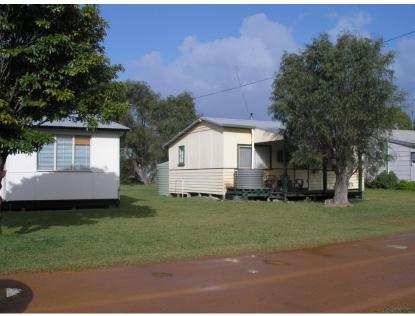

Subject dwelling.

Property to the west. Small verandah existing.

Property to the west. Same property.

Properties opposite (south) showing consistent building design and same small verandahs to front.

House opposite looking south.