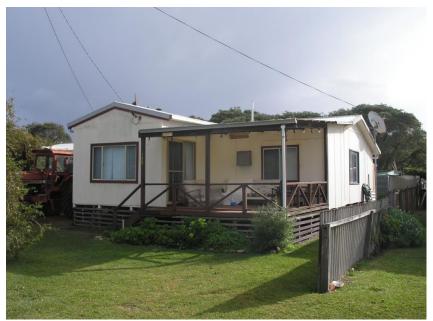

Subject dwelling.

Property to the west. Small verandah existing.

Property to the west. Same property.

Properties opposite (south) showing consistent building design and same small verandahs to front.

House opposite looking south.