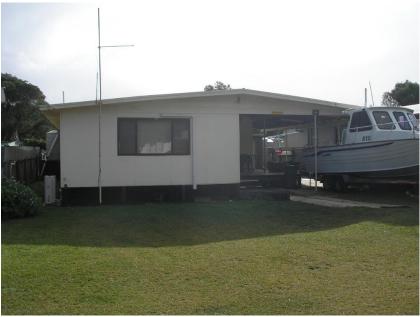

## LOT 136 FOURTH AVENUE, PEACEFUL BAY (A1943)

SITE PHOTOS JUNE 2011 – PROPOSED FRONT VERANDAH.

Front of dwelling. Verandah proposed to extent 4m toards front of house and along entire front elevation to edge of boat.