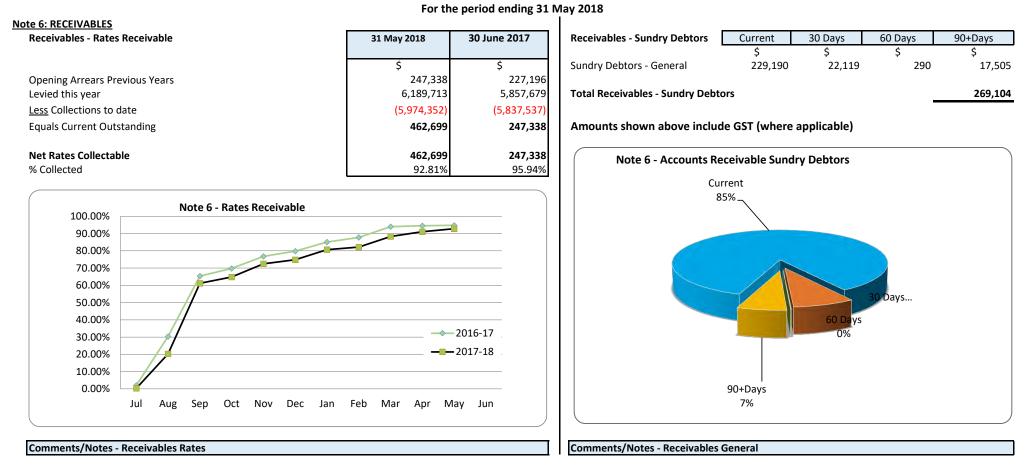

## **Note 2: NET CURRENT FUNDING POSITION**

|                                   |      | Positive=Surplus (Negative=Deficit) |              |              |  |  |  |  |
|-----------------------------------|------|-------------------------------------|--------------|--------------|--|--|--|--|
|                                   |      |                                     |              |              |  |  |  |  |
|                                   |      |                                     |              | Same Period  |  |  |  |  |
|                                   | Note | This Period                         | Last Period  | Last Year    |  |  |  |  |
|                                   |      | \$                                  | \$           | \$           |  |  |  |  |
| Current Assets                    |      |                                     |              |              |  |  |  |  |
| Cash Unrestricted                 | 4    | 1,504,951                           | 2,334,062    | 3,104,327    |  |  |  |  |
| Cash Restricted                   | 4    | 10,435,975                          | 10,787,726   | 10,055,053   |  |  |  |  |
| Receivables - Rates               | 6    | 462,699                             | 574,700      | 316,877      |  |  |  |  |
| Receivables - Other               |      | 112,856                             | 127,292      | 69,863       |  |  |  |  |
| Receivables - Sundry Debtors      | 6    | 269,104                             | 69,872       | 379,686      |  |  |  |  |
| Inventories                       |      | 187,697                             | 149,708      | 220,413      |  |  |  |  |
|                                   |      | 12,973,282                          | 14,043,359   | 14,146,221   |  |  |  |  |
| Less: Current Liabilities         |      |                                     |              |              |  |  |  |  |
| Payables                          |      | (2,070,300)                         | (2,286,687)  | (2,635,779)  |  |  |  |  |
| Add Back Current Leave Provisions |      | 814,113                             | 814,113      | 998,112      |  |  |  |  |
| Add Back Current Loan Liability   |      | 39,180                              | 107,191      | 106,986      |  |  |  |  |
|                                   |      | (1,217,007)                         | (1,365,383)  | (1,530,681)  |  |  |  |  |
| Less: Cash Reserves               | 7    | (10,435,975)                        | (10,787,726) | (10,055,053) |  |  |  |  |
| Net Current Funding Position      |      | 1,320,300                           | 1,890,250    | 2,560,487    |  |  |  |  |