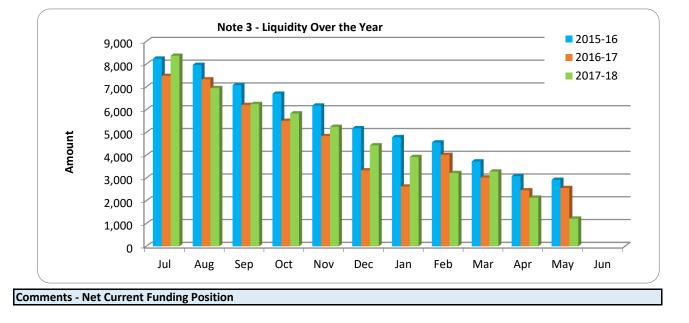

## **Note 2: NET CURRENT FUNDING POSITION**

|                                   |      | Positive=Surplus (Negative=Deficit) |              |              |  |  |  |  |
|-----------------------------------|------|-------------------------------------|--------------|--------------|--|--|--|--|
|                                   |      |                                     |              |              |  |  |  |  |
|                                   |      |                                     |              | Same Period  |  |  |  |  |
|                                   | Note | This Period                         | Last Period  | Last Year    |  |  |  |  |
|                                   |      | \$                                  | \$           | \$           |  |  |  |  |
| Current Assets                    |      |                                     |              |              |  |  |  |  |
| Cash Unrestricted                 | 4    | 1,504,951                           | 2,334,062    | 3,104,327    |  |  |  |  |
| Cash Restricted                   | 4    | 10,435,975                          | 10,787,726   | 10,055,053   |  |  |  |  |
| Receivables - Rates               | 6    | 462,699                             | 574,700      | 316,877      |  |  |  |  |
| Receivables - Other               |      | 112,856                             | 127,292      | 69,863       |  |  |  |  |
| Receivables - Sundry Debtors      | 6    | 269,104                             | 69,872       | 379,686      |  |  |  |  |
| Inventories                       |      | 187,697                             | 149,708      | 220,413      |  |  |  |  |
|                                   |      | 12,973,282                          | 14,043,359   | 14,146,221   |  |  |  |  |
| Less: Current Liabilities         |      |                                     |              |              |  |  |  |  |
| Payables                          |      | (2,070,300)                         | (2,286,687)  | (2,635,779)  |  |  |  |  |
| Add Back Current Leave Provisions |      | 814,113                             | 814,113      | 998,112      |  |  |  |  |
| Add Back Current Loan Liability   |      | 39,180                              | 107,191      | 106,986      |  |  |  |  |
|                                   |      | (1,217,007)                         | (1,365,383)  | (1,530,681)  |  |  |  |  |
| Less: Cash Reserves               | 7    | (10,435,975)                        | (10,787,726) | (10,055,053) |  |  |  |  |
| Net Current Funding Position      |      | 1,320,300                           | 1,890,250    | 2,560,487    |  |  |  |  |