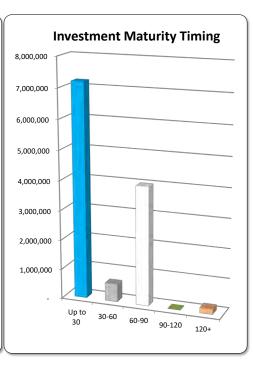

|               |         |         | nt Invested (Days) | Amour     |           |  |
|---------------|---------|---------|--------------------|-----------|-----------|--|
|               |         |         |                    |           |           |  |
| Total         | 120+    | 90-120  | 60-90              | 30-60     | Up to 30  |  |
|               |         |         |                    |           |           |  |
| closed 19/4/1 |         |         |                    |           |           |  |
| 702,58        |         |         | 702,583            |           |           |  |
| 600,00        |         | 600,000 |                    |           |           |  |
| 1,302,58      | -       | -       | 702,583            | - 600,000 |           |  |
|               |         |         |                    |           |           |  |
| 57,025        |         |         |                    |           | 57,025    |  |
| 57,025        | -       | -       | -                  | -         | 57,025    |  |
|               |         |         |                    |           |           |  |
| 2,901,363     |         |         |                    |           | 2,901,363 |  |
| 4,240,991     |         |         |                    |           | 4,240,991 |  |
| 230,885       |         |         | 230,885            |           |           |  |
| 3,053,939     |         |         | 3,053,939          |           |           |  |
| 10,427,178    | -       | -       | 3,284,824          | -         | 7,142,354 |  |
|               |         |         |                    |           |           |  |
| 181,179       | 181,179 | -       | -                  |           |           |  |
| 181,179       | 181,179 | -       | -                  | -         | -         |  |
| 11,967,965    | 181,179 | -       | 3,987,407          | 600,000   | 7,199,379 |  |