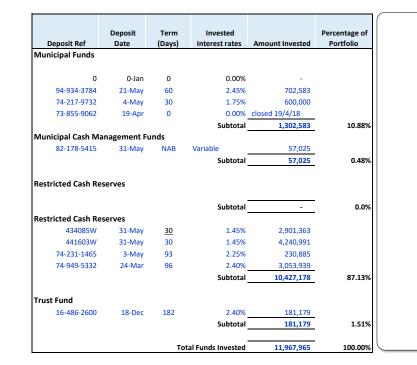

|               |         |         | nt Invested (Days) | Amour     |           |  |
|---------------|---------|---------|--------------------|-----------|-----------|--|
|               |         |         |                    |           |           |  |
| Total         | 120+    | 90-120  | 60-90              | 30-60     | Up to 30  |  |
|               |         |         |                    |           |           |  |
| closed 19/4/1 |         |         |                    |           |           |  |
| 702,58        |         |         | 702,583            |           |           |  |
| 600,00        |         | 600,000 |                    |           |           |  |
| 1,302,58      | -       | -       | 702,583            | - 600,000 |           |  |
|               |         |         |                    |           |           |  |
| 57,025        |         |         |                    |           | 57,025    |  |
| 57,025        | -       | -       | -                  | -         | 57,025    |  |
|               |         |         |                    |           |           |  |
| 2,901,363     |         |         |                    |           | 2,901,363 |  |
| 4,240,991     |         |         |                    |           | 4,240,991 |  |
| 230,885       |         |         | 230,885            |           |           |  |
| 3,053,939     |         |         | 3,053,939          |           |           |  |
| 10,427,178    | -       | -       | 3,284,824          | -         | 7,142,354 |  |
|               |         |         |                    |           |           |  |
| 181,179       | 181,179 | -       | -                  |           |           |  |
| 181,179       | 181,179 | -       | -                  | -         | -         |  |
| 11,967,965    | 181,179 | -       | 3,987,407          | 600,000   | 7,199,379 |  |

| Deposit<br>Ref         | Deposit<br>Date | Institution | Term (Days) | Invested Interest<br>rates | Expected |
|------------------------|-----------------|-------------|-------------|----------------------------|----------|
| Kei<br>Municipal Funds | Date            | Institution | Term (Days) | rates                      | interest |
| viunicipai runus       |                 |             |             |                            |          |
| 73-855-9062            | 19-Apr          | NAB         | 0           | 0.00%                      | -        |
| 94-934-3784            | 21-May          | NAB         | 60          | 2.45%                      | 4,244    |
| 74-217-9732            | 4-May           | NAB         | 30          | 1.75%                      | 863      |
|                        |                 |             |             | Subtotal                   | 5,107    |
| Municipal Cash Ma      | anagement F     | unds        |             | -                          |          |
| 82-178-5415            | 31-May          | NAB         | On Call     | Variable                   | 2        |
|                        |                 |             |             | Subtotal                   | 2        |
| Restricted Cash Re     | serves          |             |             |                            |          |
| 434085W                | 31-May          | WATC        | 30          | 1.45%                      | 3,87     |
| 441603W                | 31-May          | WATC        | 30          | 1.45%                      | 4,92     |
| 74-231-1465            | 3-May           | NAB         | 93          | 2.40%                      | 1,42     |
| 74-949-5332            | 24-Mar          | NAB         | 96          | 2.40%                      | 19,27    |
|                        |                 |             |             | Subtotal                   | 29,494   |
| Frust Fund             |                 |             |             |                            |          |
| 16-486-2600            | 18-Dec          | NAB         | 182         | 2.40%                      | 2,16     |
|                        |                 |             |             | Subtotal                   | 2,16     |

## Note 4: CASH AND INVESTMENTS

|     |                          | Interest | Unrestricted | Restricted | Trust   | Total            | Institution      | Maturity  |
|-----|--------------------------|----------|--------------|------------|---------|------------------|------------------|-----------|
|     |                          | Rate     | \$           | \$         | \$      | Amount \$        |                  | Date      |
| (a) | Cash Deposits            |          |              |            |         |                  |                  |           |
|     | Municipal Bank Account   | Variable | 142,348      |            |         | 142,348          | NAB              | At Call   |
|     | Cash Management Account  | Variable | 57,025       |            |         | 57,025           | NAB              | At Call   |
|     | Trust Bank Account       | 0.00%    |              |            | 20,105  | 20,105           | NAB              | At Call   |
|     | Other Cash On Hand       | Nil      | 2,995        |            |         | 2,995            | N/A              | On Hand   |
|     | Sub Total Cash Deposits  |          | 202,368      | 0          | 20,105  | 222,473          |                  |           |
| (b) | Term Deposits            |          |              |            |         |                  |                  |           |
|     | Treasury                 | 1.45%    |              | 2,901,363  |         | 2,901,363        | WATC             | 30-Jun-18 |
|     | Treasury                 | 1.45%    |              | 4,240,991  |         | 4,240,991        | WATC             | 30-Jun-18 |
|     | 74-949-5332              | 2.40%    |              | 3,053,939  |         | 3,053,939        | NAB              | 28-Jun-18 |
|     | <u>94-934-3784</u>       | 2.45%    | 702,583      |            |         | 702,583          | NAB              | 20-Jul-18 |
|     | 74-217-9732              | 1.75%    | 600,000      |            |         | 600,000          | NAB              | 03-Jun-18 |
|     | 73-855-9062              | 1.75%    | 0            |            |         | 0                | NAB              | closed    |
|     | 74-231-1465              | 2.40%    |              | 230,885    |         | 230,885          | NAB              | 04-Aug-18 |
|     | Sub Total Term Deposits  |          | 1,302,583    | 10,427,178 | 181,179 | 11,910,940       |                  |           |
|     | Total Cash & Investments |          | 1,504,951    | 10,427,178 | 201,285 | 12,133,413       |                  |           |
|     |                          |          |              |            |         |                  |                  |           |
|     |                          |          |              |            | NAB     | National Austral | lia Bank         |           |
|     |                          |          |              |            | WATC    | Western Austra   | lian Treasury Co | rporation |