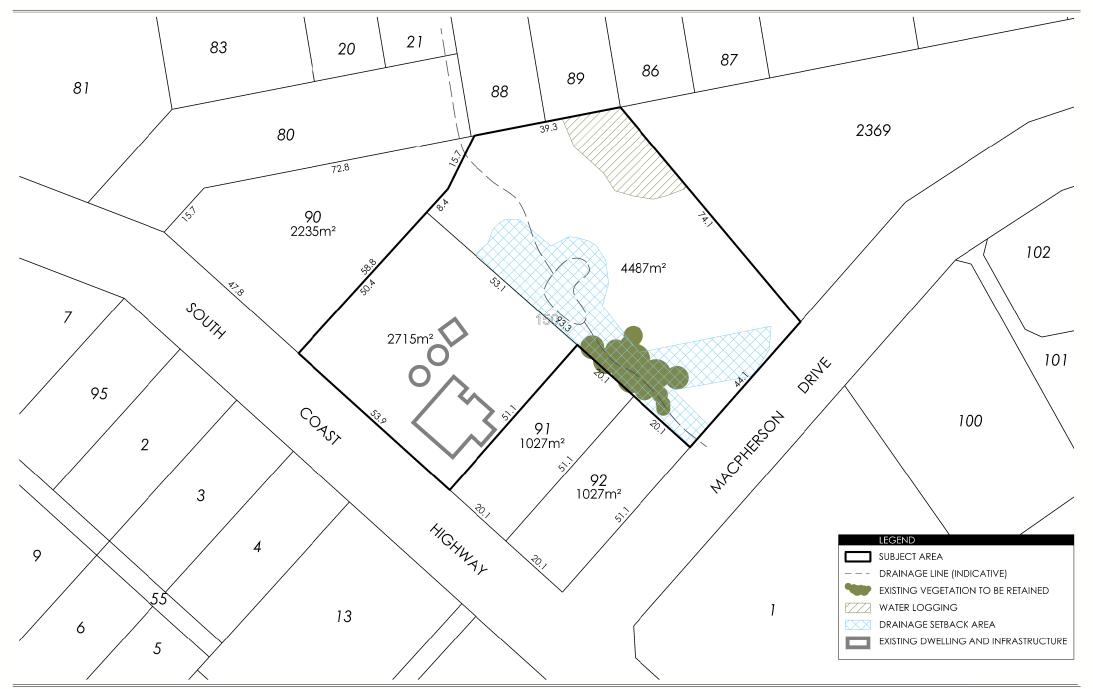

## SHIRE OF DENMARK

EXISTING ZONING

PROPOSED ZONING

**CONCEPT PLAN** 

LOT 150 SOUTH COAST HIGHWAY, NORNALUP

SAM WILLIAMS | TOWN PLANNER

ph: 0418 116216 | email: samwilliams@westnet.com.au

scale - 1:1000 @ A4 | date - 21 June 2016 plan no.15-004-001C