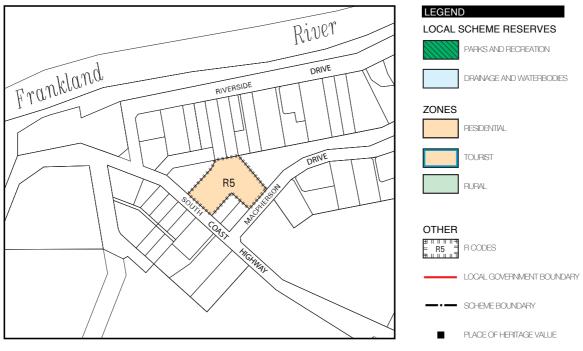

- 1. Rezoning No. 6676 (Lot 150) South Coast Highway, Nornalup, from 'Rural' to 'Residential (R5)' zone; and
- 2. Amending the Scheme Map accordingly.

## SHIRE OF DENMARK

EXISTING ZONING

PROPOSED ZONING

**CONCEPT PLAN** 

LOT 150 SOUTH COAST HIGHWAY, NORNALUP

SAM WILLIAMS | TOWN PLANNER

ph: 0418 116216 | email: samwilliams@westnet.com.au

scale - 1:1000 @ A4 | date - 21 June 2016 plan no.15-004-001C