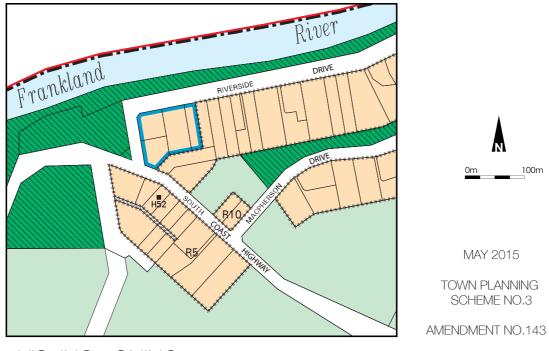

- 1. Rezoning No. 6676 (Lot 150) South Coast Highway, Nornalup, from 'Rural' to 'Residential (R5)' zone; and
- 2. Amending the Scheme Map accordingly.

## SHIRE OF DENMARK

EXISTING ZONING

PROPOSED ZONING

**CONCEPT PLAN** 

LOT 150 SOUTH COAST HIGHWAY, NORNALUP

SAM WILLIAMS | TOWN PLANNER

ph: 0418 116216 | email: samwilliams@westnet.com.au

scale - 1:1000 @ A4 | date - 21 June 2016 plan no.15-004-001C