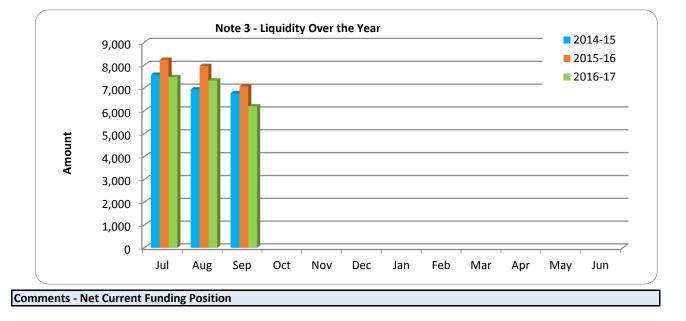

# **Note 2: NET CURRENT FUNDING POSITION**

|                                   |      | Positive=Surplus (Negative=Deficit) |              |             |  |  |  |  |
|-----------------------------------|------|-------------------------------------|--------------|-------------|--|--|--|--|
|                                   |      |                                     |              |             |  |  |  |  |
|                                   |      |                                     |              | Same Period |  |  |  |  |
|                                   | Note | This Period                         | Last Period  | Last Year   |  |  |  |  |
|                                   |      | \$                                  | \$           | \$          |  |  |  |  |
| Current Assets                    |      |                                     |              |             |  |  |  |  |
| Cash Unrestricted                 | 4    | 5,076,083                           | 2,567,456    | 5,622,109   |  |  |  |  |
| Cash Restricted                   | 4    | 10,912,257                          | 10,903,954   | 4,131,325   |  |  |  |  |
| Receivables - Rates               | 6    | 1,816,273                           | 4,622,516    | 2,023,092   |  |  |  |  |
| Receivables - Other               |      | 626,867                             | 566,419      | 283,597     |  |  |  |  |
| Receivables - Sundry Debtors      | 6    | 531,612                             | 666,049      | 626,904     |  |  |  |  |
| Inventories                       |      | 220,618                             | 198,883      | 114,701     |  |  |  |  |
|                                   |      | 19,183,711                          | 19,525,277   | 12,801,728  |  |  |  |  |
| Less: Current Liabilities         |      |                                     |              |             |  |  |  |  |
| Payables                          |      | (3,373,211)                         | (2,596,824)  | (3,035,598) |  |  |  |  |
| Add Back Current Leave Provisions |      | 998,112                             | 998,112      | 1,022,087   |  |  |  |  |
| Add Back Current Loan Liability   |      | 309,837                             | 309,837      | 275,215     |  |  |  |  |
|                                   |      | (2,065,262)                         | (1,288,874)  | (1,738,296) |  |  |  |  |
| Less: Cash Reserves               | 7    | (10,912,257)                        | (10,903,954) | (4,131,325) |  |  |  |  |
| Net Current Funding Position      |      | 6,206,192                           | 7,332,449    | 6,932,107   |  |  |  |  |