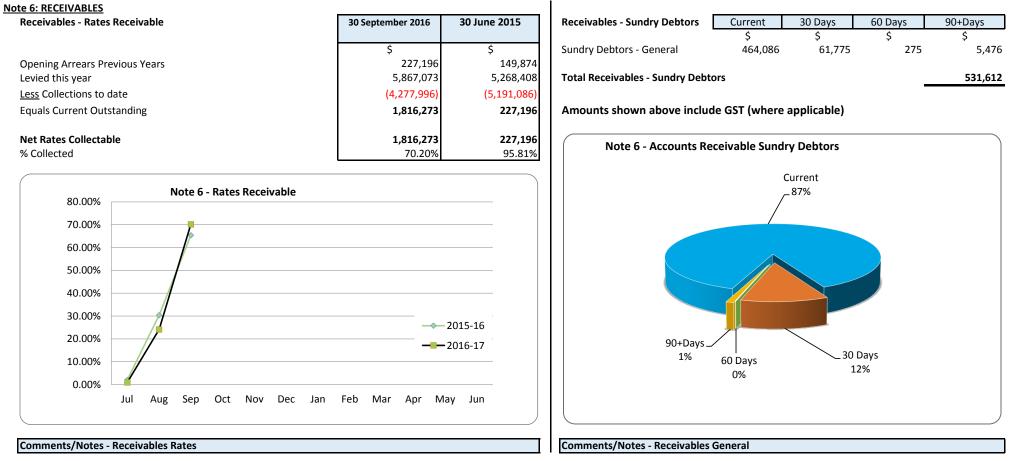

# **Note 2: NET CURRENT FUNDING POSITION**

|                                   |      | Positive=Surplus (Negative=Deficit) |              |             |  |  |  |  |
|-----------------------------------|------|-------------------------------------|--------------|-------------|--|--|--|--|
|                                   |      |                                     |              |             |  |  |  |  |
|                                   |      |                                     |              | Same Period |  |  |  |  |
|                                   | Note | This Period                         | Last Period  | Last Year   |  |  |  |  |
|                                   |      | \$                                  | \$           | \$          |  |  |  |  |
| Current Assets                    |      |                                     |              |             |  |  |  |  |
| Cash Unrestricted                 | 4    | 5,076,083                           | 2,567,456    | 5,622,109   |  |  |  |  |
| Cash Restricted                   | 4    | 10,912,257                          | 10,903,954   | 4,131,325   |  |  |  |  |
| Receivables - Rates               | 6    | 1,816,273                           | 4,622,516    | 2,023,092   |  |  |  |  |
| Receivables - Other               |      | 626,867                             | 566,419      | 283,597     |  |  |  |  |
| Receivables - Sundry Debtors      | 6    | 531,612                             | 666,049      | 626,904     |  |  |  |  |
| Inventories                       |      | 220,618                             | 198,883      | 114,701     |  |  |  |  |
|                                   |      | 19,183,711                          | 19,525,277   | 12,801,728  |  |  |  |  |
| Less: Current Liabilities         |      |                                     |              |             |  |  |  |  |
| Payables                          |      | (3,373,211)                         | (2,596,824)  | (3,035,598) |  |  |  |  |
| Add Back Current Leave Provisions |      | 998,112                             | 998,112      | 1,022,087   |  |  |  |  |
| Add Back Current Loan Liability   |      | 309,837                             | 309,837      | 275,215     |  |  |  |  |
|                                   |      | (2,065,262)                         | (1,288,874)  | (1,738,296) |  |  |  |  |
| Less: Cash Reserves               | 7    | (10,912,257)                        | (10,903,954) | (4,131,325) |  |  |  |  |
| Net Current Funding Position      |      | 6,206,192                           | 7,332,449    | 6,932,107   |  |  |  |  |