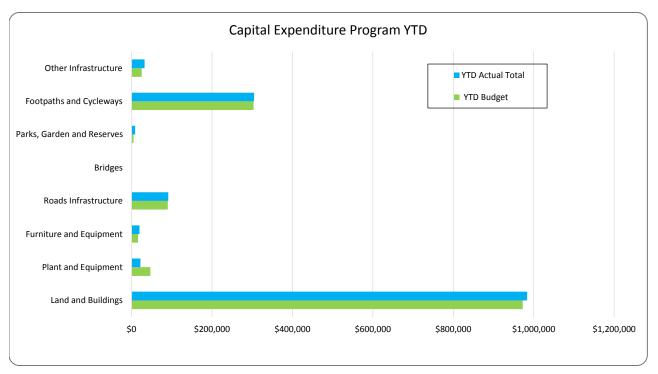

| Infrastructure Assets                                 |         | Current Annual<br>Budget | Current YTD<br>Budget | YTD Actual | Purchase Orders<br>Outstanding | Total YTD<br>Committed | Variance (Over)<br>Under |
|-------------------------------------------------------|---------|--------------------------|-----------------------|------------|--------------------------------|------------------------|--------------------------|
| Land and Buildings                                    |         |                          | ū                     |            | Ŭ                              |                        |                          |
| Law, Order And Public Safety                          |         |                          |                       |            |                                |                        |                          |
| Ocean Beach Fire Shed Modifications                   | 55221   | 6,000                    | 0                     | 0          | 7,909                          | 7,909                  | 0                        |
| Community Amenities                                   |         |                          |                       |            |                                |                        |                          |
| Installation Of New Site Office Mcintosh Road         | 53053   | 38,000                   | 38,000                | 25,735     | 0                              | 25,735                 | 12,265                   |
| Cemetery - Eco Toilet                                 | 50150   | 42,000                   | 0                     | 0          | 0                              | 0                      | 0                        |
| Recreation And Culture                                |         |                          |                       |            |                                |                        |                          |
| Ongoing Upgrade Of Coastal Infrastructure - Provision | 52106   | 3,000                    | 0                     | 0          | 0                              | 0                      | 0                        |
| Relocation Riverside Club Shed                        | 50005   | 8,000                    | 0                     | 5,002      | 1,243                          | 6,245                  | (5,002)                  |
| Denmark Riverside Club Project Stage 1                | 50088   | 1,214,667                | 745,000               | 746,044    | 0                              | 746,044                | (1,044)                  |
| Pistol Club Project 2016-2017                         | 50089   | 12,124                   | 4,000                 | 4,042      | 0                              | 4,042                  | (42)                     |
| Norm Thornton Park Bbg & Shelter Repairs              | 50171   | 22,000                   | 0                     | 0          | 0                              | 0                      | 0                        |
| Morgan Richards Community Centre Upgrades             | 50075   | 110,000                  | 60,500                | 40,200     | 30,418                         | 70,618                 | 20,300                   |
| Morgan Richards CC Upgrades- Old Lodge                | 50272   | 177,000                  | 98,000                | 117,963    | 19,181                         | 137,144                | (19,963)                 |
| Upgrade Boiler/Laundry Room At Morgan Richards Cc     | 50281   | 22,400                   | 0                     | 0          | 0                              | 0                      | 0                        |
| Frail Aged Lodge Decking Repairs                      | 50282   | 10,000                   | 0                     | 0          | 0                              | 0                      | 0                        |
| After Hours Gym Access                                | 50097   | 2,000                    | 0                     | 0          | 0                              | 0                      | 0                        |
| Sports Court Ceiling Fans                             | 50100   | 29,000                   | 0                     | 0          | 0                              | 0                      | 0                        |
| Function Room Floor Covering                          | 50101   | 11,350                   | 0                     | 0          | 10,495                         | 10,495                 | 0                        |
| Transport                                             |         |                          |                       |            |                                |                        |                          |
| Workshop Floor Upgrade                                | 52509   | 7,100                    | 7,100                 | 8,458      | 0                              | 8,458                  | (1,358)                  |
| Economic Services                                     |         |                          |                       |            |                                |                        |                          |
| Peaceful Bay Progress Association Shed                | 55008   | 7,000                    | 0                     | 0          | 0                              | 0                      | 0                        |
| Peaceful Bay BBQ - Playground                         | 57033   | 13,000                   | 0                     | 0          | 0                              | 0                      | 0                        |
| Toilet Dump Point                                     | 57001   | 3,000                    | 0                     | 0          | 0                              | 0                      | 0                        |
| Land and Buildings - Other Economic Services          | 1371004 | 53,670                   | 0                     | 0          | 0                              | 0                      | 0                        |
| Parry Beach - Fire Main, Pump, Shelter And Hose Reels | 55021   | 11,000                   | 0                     | 0          | 0                              | 0                      | 0                        |
| Parryville Hall Restump & Renovations                 | 55090   | 25,000                   | 0                     | 0          | 0                              | 0                      | C                        |
| Ablution Block Upgrades                               | 55088   | 20,000                   | 20,000                | 35,886     | 636                            | 36,522                 | 0                        |
| Total Land and Buildings                              |         | 1,847,311                | 972,600               | 983,331    | 69,882                         | 1,053,213              | 5,155                    |