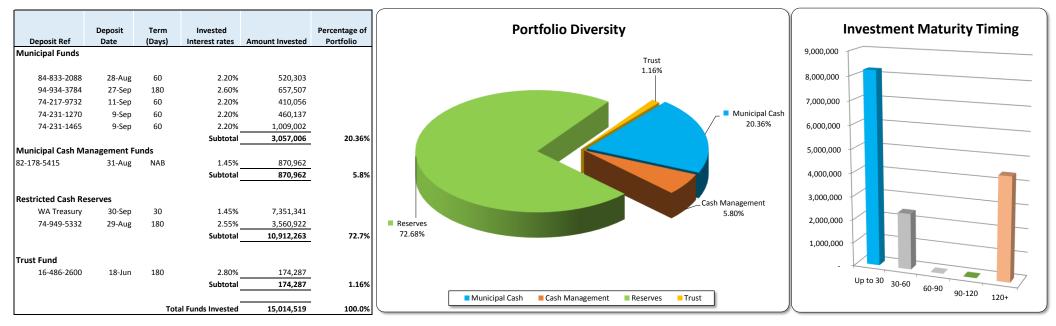

|            |           | Amount Invested (Days) |       |           |           |  |  |  |  |  |  |  |  |
|------------|-----------|------------------------|-------|-----------|-----------|--|--|--|--|--|--|--|--|
|            |           |                        |       |           |           |  |  |  |  |  |  |  |  |
| Total      | 120+      | 90-120                 | 60-90 | 30-60     | Up to 30  |  |  |  |  |  |  |  |  |
|            |           |                        |       |           |           |  |  |  |  |  |  |  |  |
|            |           |                        |       |           |           |  |  |  |  |  |  |  |  |
| 520,303    |           |                        |       | 520,303   |           |  |  |  |  |  |  |  |  |
| 657,507    | 657,507   |                        |       |           |           |  |  |  |  |  |  |  |  |
| 410,056    |           |                        |       | 410,056   |           |  |  |  |  |  |  |  |  |
| 460,137    |           |                        |       | 460,137   |           |  |  |  |  |  |  |  |  |
| 1,009,002  |           |                        |       | 1,009,002 |           |  |  |  |  |  |  |  |  |
| 3,057,006  | 657,507   | -                      | -     | 2,399,499 | -         |  |  |  |  |  |  |  |  |
|            |           |                        |       |           |           |  |  |  |  |  |  |  |  |
| 870,962    |           |                        |       |           | 870,962   |  |  |  |  |  |  |  |  |
| 870,962    | -         | -                      | -     | -         | 870,962   |  |  |  |  |  |  |  |  |
| 7,351,341  |           |                        |       |           | 7,351,341 |  |  |  |  |  |  |  |  |
| 3,560,922  | 3,560,922 |                        |       |           | 7,551,541 |  |  |  |  |  |  |  |  |
| 10,912,263 | 3,560,922 | -                      | -     | -         | 7,351,341 |  |  |  |  |  |  |  |  |
|            |           |                        |       |           |           |  |  |  |  |  |  |  |  |
| 174,287    | 174,287   | -                      | -     |           |           |  |  |  |  |  |  |  |  |
| 174,287    | 174,287   | -                      | -     | -         | -         |  |  |  |  |  |  |  |  |
| 15,014,519 | 4,392,716 | -                      | -     | 2,399,499 | 8,222,303 |  |  |  |  |  |  |  |  |

| Deposit                   | Deposit     |             |                 | Invested Interest        | Expected |
|---------------------------|-------------|-------------|-----------------|--------------------------|----------|
| Ref                       | Date        | Institution | Term (Days)     | rates                    | Interest |
| Municipal Funds           |             |             |                 |                          |          |
| 84-833-2088               | 28-Aug      | NAB         | 60              | 2.20%                    | 1,882    |
| 94-934-3784               | 27-Sep      | NAB         | 180             | 2.60%                    | 8,431    |
| 74-217-9732               | 11-Sep      | NAB         | 60              | 2.20%                    | 1,483    |
| 74-231-1270               | 9-Sep       | NAB         | 60              | 2.20%                    | 1,664    |
| 74-231-1465               | 9-Sep       | NAB         | 60              | 2.20%                    | 3,649    |
|                           |             |             |                 | Subtotal                 | 17,108   |
| Municipal Cash Ma         | anagement F | unds        |                 | -                        |          |
| 82-178-5415               | 31-Aug      | NAB         | 30              | 1.45%                    | 1,038    |
|                           |             |             |                 | Subtotal                 | 1,038    |
| <b>Restricted Cash Re</b> | serves      |             |                 | -                        |          |
| WA Treasury               | 30-Sep      | WATC        | 30              | 1.45%                    | 8,761    |
| 74-949-5332               | 29-Aug      | NAB         | 180             | 2.55%                    | 44,780   |
|                           |             |             |                 | Subtotal                 | 53,541   |
| Trust Fund                |             |             |                 |                          |          |
| 16-486-2600               | 18-Jun      | NAB         | 180             | 2.80%                    | 2,407    |
|                           |             |             |                 | Subtotal                 | 2,407    |
|                           |             |             |                 | -                        |          |
|                           |             | Total Fund  | ds Invested and | <b>Expected Interest</b> | 74,094   |

### Note 4: CASH AND INVESTMENTS

|                          | Interest | Unrestricted | Restricted | Trust   | Total            | Institution      | Maturity  |
|--------------------------|----------|--------------|------------|---------|------------------|------------------|-----------|
|                          | Rate     | \$           | \$         | \$      | Amount \$        |                  | Date      |
| (a) Cash Deposits        |          |              |            |         |                  |                  |           |
| Municipal Bank Account   | 2.50%    | 1,146,640    |            |         | 1,146,640        | NAB              | At Call   |
| Cash Management Account  | 1.85%    | 870,962      |            |         | 870,962          | NAB              | At Call   |
| Trust Bank Account       | 0.00%    |              |            | 11,162  | 11,162           | NAB              | At Call   |
| Other Cash On Hand       | Nil      | 1,475        |            |         | 1,475            | N/A              | On Hand   |
| Sub Total Cash Deposits  |          | 2,019,077    | 0          | 11,162  | 2,030,239        |                  |           |
| (b) Term Deposits        |          |              |            |         |                  |                  |           |
| Treasury                 | 1.45%    |              | 7,351,341  |         | 7,351,341        | WATC             | 30-Oct-16 |
| 74-949-5332              | 2.55%    |              | 3,560,922  |         | 3,560,922        | NAB              | 25-Feb-17 |
| 84-833-2008              | 2.20%    | 520,303      |            |         | 520,303          | NAB              | 27-Oct-16 |
| 94-934-3784              | 2.60%    | 657,507      |            |         | 657,507          | NAB              | 26-Mar-17 |
| 74-217-9732              | 2.20%    | 410,056      |            |         | 410,056          | NAB              | 10-Nov-16 |
| 74-231-1270              | 2.20%    | 460,137      |            |         | 460,137          | NAB              | 08-Nov-16 |
| 74-231-1465              | 2.20%    | 1,009,002    |            |         | 1,009,002        | NAB              | 08-Nov-16 |
| 16-486-2600 Trust        | 2.80%    |              |            | 174,287 | 174,287          | NAB              | 15-Dec-16 |
| Sub Total Term Deposits  |          | 3,057,006    | 10,912,263 | 174,287 | 14,143,557       |                  |           |
| Total Cash & Investments |          | 5,076,083    | 10,912,263 | 185,449 | 16,173,796       |                  |           |
|                          |          |              |            |         |                  |                  |           |
|                          |          |              |            | NAB     | National Austral | ia Bank          |           |
|                          |          |              |            | WATC    | Western Austral  | lian Treasury Co | rporation |