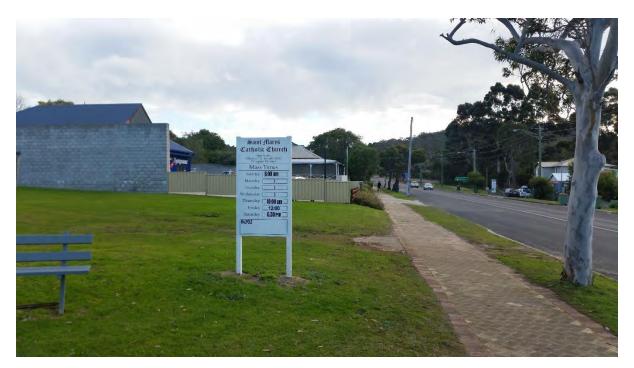

Closer view of the sign facing west.

View of sign facing east. South Coast Highway visible on the left of the photograph.