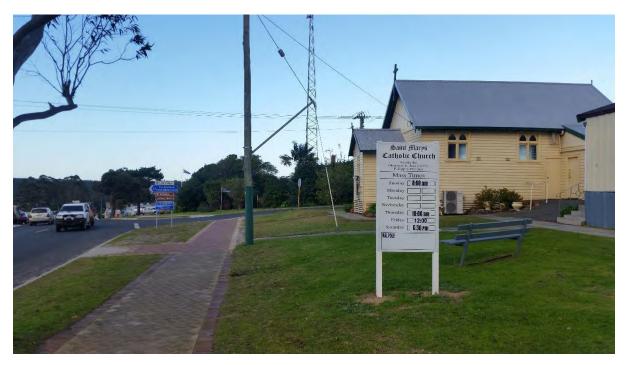

Closer view of the sign facing west.

View of sign facing east. South Coast Highway visible on the left of the photograph.