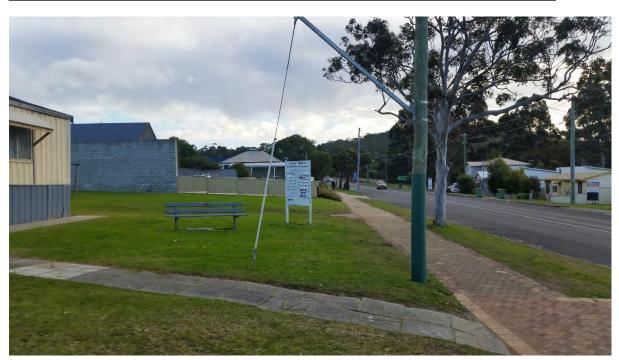

## SITE VISIT RECORD FORM

Subject Site: No. 57 (Lot 103) South Coast Highway, Denmark

**Date:** 15 July 2016

By Whom: Senior Town Planner Jon Creedon Senior Town Planner

**File Ref:** A3900 (2016/87)

View of property facing west, taken from No. 55 (Lot 102) South Coast Highway. Sign has been installed without issuance of Development Approval.