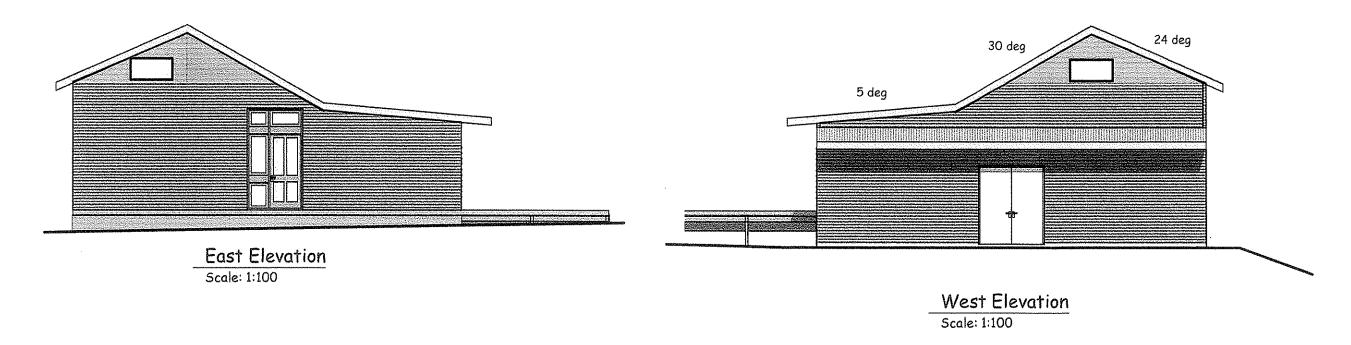

South Elevation

Scale: 1:100

North Elevation Scale: 1:100

## Walls

Jasper colorbond steel sheeting with custom orb profile. 90×45 MGP 10 pine framing. Sisalation under cladding Roof Custom orb with zincalume

finish. Sisalation under sheeting 17 Nov 2010

Sheet 5 of 7

Elevations 1:100

Proposed Studio/workshop for Lot 8 Privett Denmark 6333

Plan with dimensions

Scale: 1:100

Area of workshop/studio 129 sq m Area of decking 35 sq m DECEIVED 17 Nov 2010 1 8 NOV 2010

Sheet 4 of 7 Floor Plan 1:100