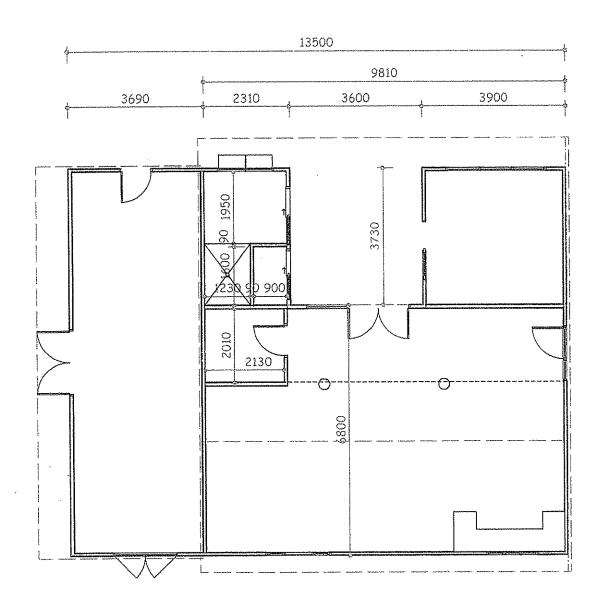

Elevations 1:100

Proposed Studio/workshop for Lot 8 Privett Denmark 6333

Plan with dimensions

Scale: 1:100

Area of workshop/studio 129 sq m Area of decking 35 sq m DECEIVED 17 Nov 2010 1 8 NOV 2010

Sheet 4 of 7 Floor Plan 1:100