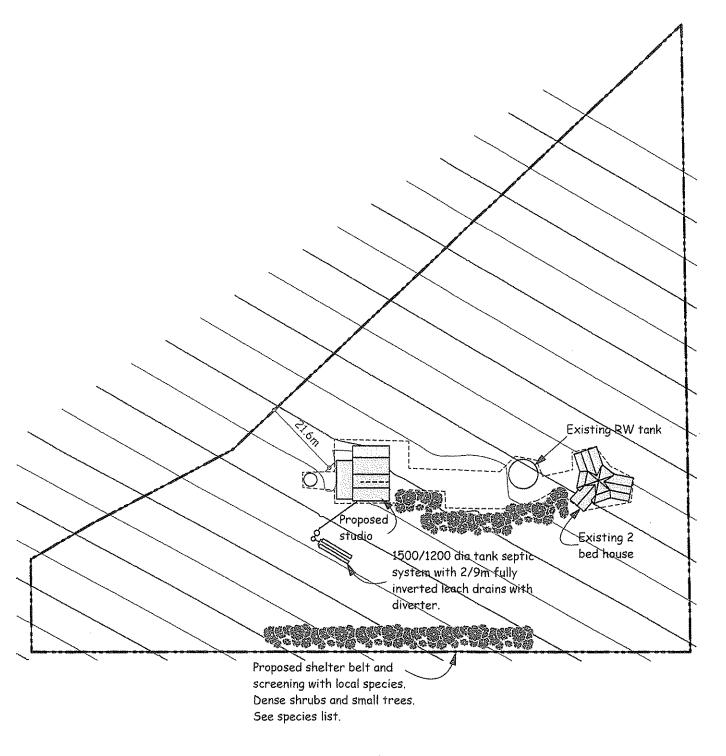

1000 sq m building envelope in dotted blue.

17 Nov 2010

BLCOPY

DECEIVE 1 8 NOV 2010

Site Plan Scale: 1:1000

Sheet 1 of 7

Site Plan with aerial 1:1000

Sheet 3 of 7
Orthogonal view
Proposed Studio/workshop for Lot 8 Privett Denmark 6333