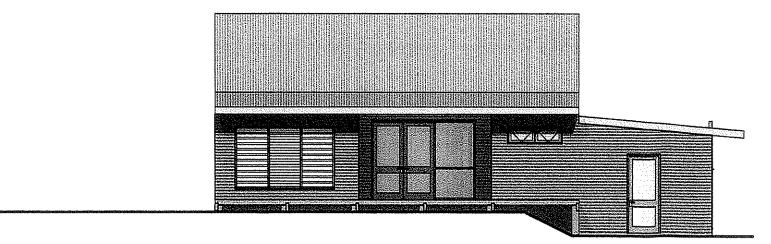

South Elevation

Scale: 1:100

North Elevation Scale: 1:100

## Walls

Jasper colorbond steel sheeting with custom orb profile. 90×45 MGP 10 pine framing. Sisalation under cladding Roof Custom orb with zincalume

finish. Sisalation under sheeting 17 Nov 2010

Sheet 5 of 7