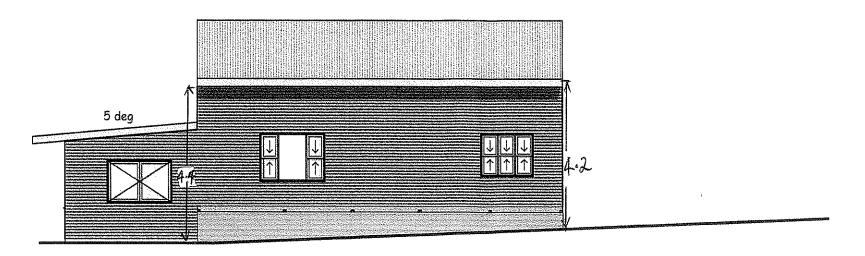

1000 sq m building envelope in dotted blue.

17 Nov 2010

BLCOPY

DECEIVE 1 8 NOV 2010

Site Plan Scale: 1:1000

Sheet 1 of 7

Site Plan with aerial 1:1000





Sheet 3 of 7
Orthogonal view
Proposed Studio/workshop for Lot 8 Privett Denmark 6333



South Elevation

Scale: 1:100





North Elevation Scale: 1:100

## Walls

Jasper colorbond steel sheeting with custom orb profile. 90×45 MGP 10 pine framing. Sisalation under cladding Roof Custom orb with zincalume

finish. Sisalation under sheeting 17 Nov 2010

Sheet 5 of 7

Elevations 1:100

Proposed Studio/workshop for Lot 8 Privett Denmark 6333



Plan with dimensions

Scale: 1:100



Area of workshop/studio 129 sq m Area of decking 35 sq m DECEIVED 17 Nov 2010 1 8 NOV 2010

Sheet 4 of 7 Floor Plan 1:100

| Shire of a      | E   |
|-----------------|-----|
| 2 4 NOV<br>A268 | _   |
| [1/4] [         | LPH |
| FILE REF        |     |
| COUNCILLORS     | )   |
| 005E0           |     |

## WESTERN AUSTRALIA

OATHS, AFFIDAVITS AND STATUTORY DECLARATIONS ACT 2005

## STATUTORY DECLARATI