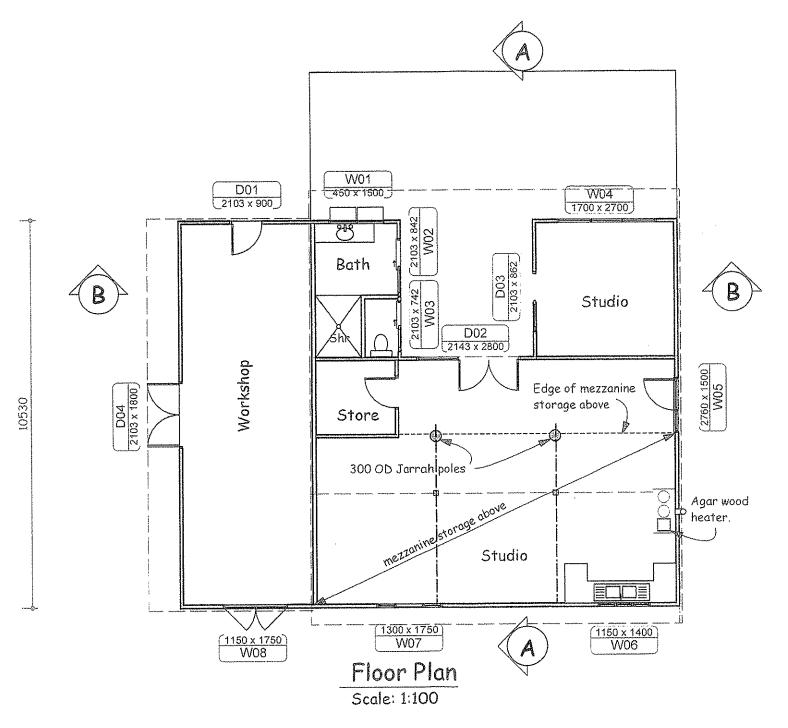

Elevations 1:100

Proposed Studio/workshop for Lot 8 Privett Denmark 6333

Plan with dimensions

Scale: 1:100

Area of workshop/studio 129 sq m Area of decking 35 sq m DECEIVED 17 Nov 2010 1 8 NOV 2010

Sheet 4 of 7 Floor Plan 1:100