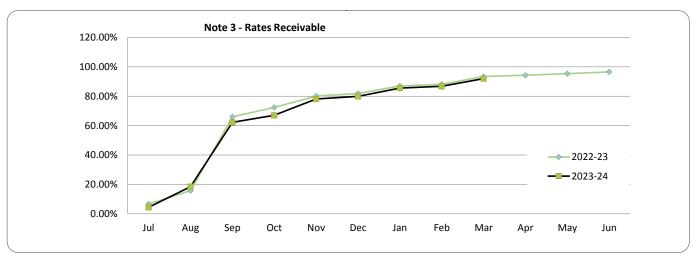

#### **Note 3: RECEIVABLES**

| Receivables - Rates Receivable                                           |  |  |  |  |  |  |  |
|--------------------------------------------------------------------------|--|--|--|--|--|--|--|
| Opening Arrears Previous Years Levied this year Less Collections to date |  |  |  |  |  |  |  |
| Equals Current Outstanding  Net Rates Collectable  % Collected           |  |  |  |  |  |  |  |

| 30 June 2023 |
|--------------|
|              |
| \$           |
| 261,532      |
| 7,697,137    |
| (7,684,860)  |
| 273,809      |
|              |
| 273,809      |
| 96.56%       |
|              |

#### Comments/Notes - Receivables Rates

| Receivables - Sundry Debtors | Current | 30 Days | 60 Days | 90+Days |
|------------------------------|---------|---------|---------|---------|
|                              | \$      | \$      | \$      | \$      |
| Sundry Debtors - General     | 224,734 | 15,298  | 10,245  | 13,761  |
|                              |         |         |         | 221.222 |