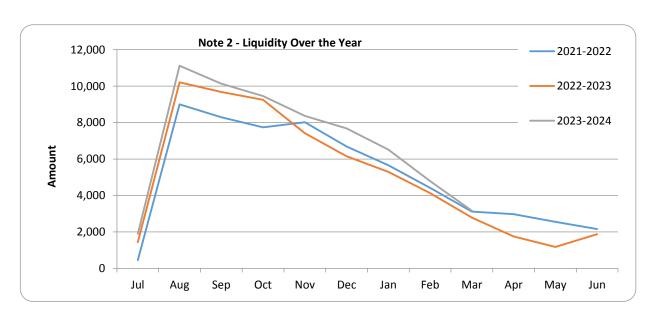

#### **Note 2: NET CURRENT FUNDING POSITION**

| _    |      |      | •           |      |
|------|------|------|-------------|------|
| ( 11 | rren | 1T / | $\Delta cc$ | PTS. |
|      |      |      |             |      |

Cash Unrestricted

Cash Restricted

**Total Cash** 

Receivables - Rates

Receivables - Other

Receivables - Sundry Debtors

Inventories

#### **Net Current Funding Position**

|      | Positive=   | Surplus (Negative | =Deficit)   |
|------|-------------|-------------------|-------------|
|      |             |                   |             |
|      |             |                   | Same Period |
| Note | This Period | Last Period       | Last Year   |
|      | \$          | \$                | \$          |
|      |             |                   |             |
|      | 3,847,898   | 4,790,381         | 2,953,734   |
|      | 4,354,665   | 4,716,013         | 5,501,745   |
| 1    | 8,202,563   | 9,506,394         | 8,455,479   |
| 3    | 678,524     | 1,120,707         | 527,423     |
|      | 614,585     | 557,733           | 565,944     |
| 3    | 264,038     | 168,057           | 54,220      |
| 1    | 88,557      | 93,920            | 109,338     |
|      | 9,848,267   | 11,446,811        | 9,712,404   |
|      |             |                   |             |
|      |             |                   |             |
| 1    | (3,672,108) | (3,285,234)       | (2,746,984) |
|      | (10,277)    | (10,277)          | (9,949)     |
| 1    | 1,238,844   | 1,238,844         | 1,243,075   |
| 1    | 2,605       | 2,580             | 15,622      |
| 1    | 116,833     | 116,833           | 73,856      |
|      | (2,324,103) | (1,937,254)       | (1,424,380) |
| _    | ,           |                   |             |
| 5    | (4,354,665) | (4,716,013)       | (5,501,745) |
|      | 3,169,499   | 4,793,544         | 2,786,279   |

#### Comments - Net Current Funding Position

The Net Currrent Funding Position (NCFP) for March (FY23/24) is \$383,220 higher than the same period in FY22/23