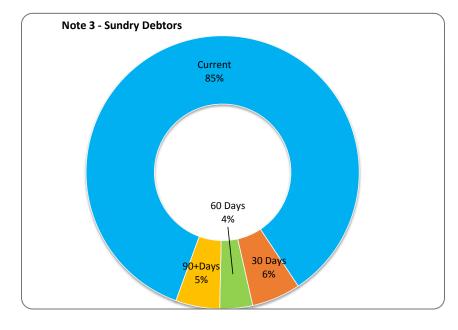

#### Comments/Notes - Receivables Rates

| Receivables - Sundry Debtors | Current | 30 Days | 60 Days | 90+Days |
|------------------------------|---------|---------|---------|---------|
|                              | \$      | \$      | \$      | \$      |
| Sundry Debtors - General     | 224,734 | 15,298  | 10,245  | 13,761  |
|                              |         |         |         | 221.222 |

Total Receivables - Sundry Debtors 264,038

<sup>\*</sup>Amounts shown above include GST (where applicable)

# Comments/Notes - Receivables General As at 31 March 2024, outstanding sundry debtors totalled \$264,038 compared to \$54,220 at the same time last year.