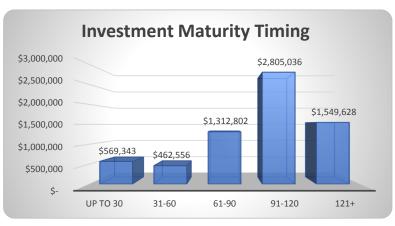

305,179    | 294,056    |

|                                               | Amount    |
|-----------------------------------------------|-----------|
| Opening Balance for Month                     | 7,545,591 |
| Add: Funds Invested                           | -         |
| Less: Funds Redeemed                          | - 901,165 |
| Add: Interest Earned on Investments for Month | 54,939    |
| Closing Balance for the Month                 | 6,699,365 |

| BREAKDOWN OF INVESTED FUNDS |           |  |  |  |  |
|-----------------------------|-----------|--|--|--|--|
|                             | Amount    |  |  |  |  |
| Municipal                   | 2,344,701 |  |  |  |  |
| Reserves                    | 4,354,664 |  |  |  |  |
| Total Funds Invested        | 6,699,365 |  |  |  |  |



#### **SUMMARY: CASH AND INVESTMENTS**

|                                | Interest | Unrestricted | Restricted | Trust | Total     | Institution | Maturity  |
|--------------------------------|----------|--------------|------------|-------|-----------|-------------|-----------|
|                                | Rate     | \$           | \$         | \$    | Amount \$ |             | Date      |
| (a) Cash Deposits              |          |              |            |       |           |             |           |
| Municipal Bank Account         | Variable | 1,496,305    |            |       | 1,496,305 | NAB         | At Call   |
| Trust Bank Account             | 0.00%    |              |            | 850   | 850       | NAB         | At Call   |
| Other Cash On Hand             | Nil