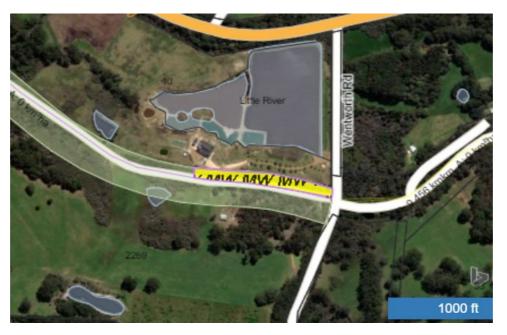

## Treatment ID 17386

| Location                             | Works Required                                                                                                                                                                                                 |
|--------------------------------------|----------------------------------------------------------------------------------------------------------------------------------------------------------------------------------------------------------------|
| Heritage trail behind DAM restaurant | Slash/mow all grass between between trail and residence boundary (may need to be done by foot, not on a machine).  Mulch excess fuel load from fallen branches etc.  All disease risk protocols to be followed |
| Treatment Type                       |                                                                                                                                                                                                                |
| mechanical works                     | *works boundary in yellow                                                                                                                                                                                      |
| Size of Area/Length of Track         |                                                                                                                                                                                                                |
| 0.64ha                               |                                                                                                                                                                                                                |