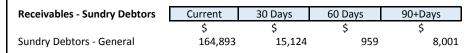

Comments/Notes - Receivables Rates

**Total Receivables - Sundry Debtors** 

188,978

Amounts shown above include GST (where applicable)

Comments/Notes - Receivables General