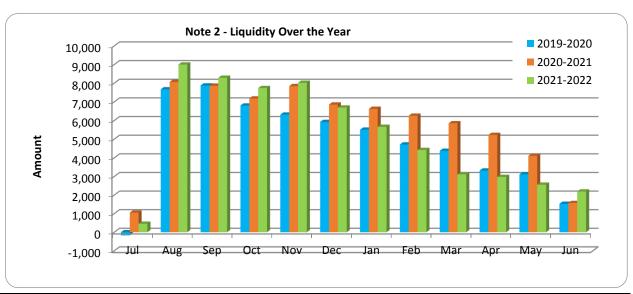

### **Note 2: NET CURRENT FUNDING POSITION**

| •    |      |     |     |      |
|------|------|-----|-----|------|
| ( 11 | rror | hT. | Ass | OTC. |
|      |      |     |     |      |

Cash Unrestricted

Cash Restricted

**Total Cash** 

Receivables - Rates

Receivables - Other

Receivables - Sundry Debtors

Inventories

**Less: Current Liabilities** 

**Payables** 

Add Back Self Supporting Loan Adjustment

Add Back Current Leave Provisions

Add Back Current Principal Elements of Finance Leases

Add Back Current Loan Liability

Less: Cash Reserves

### **Net Current Funding Position**

|      | Positive=   | Surplus (Negative | =Deficit)   |
|------|-------------|-------------------|-------------|
|      |             |                   |             |
|      |             |                   | Same Period |
| Note | This Period | Last Period       | Last Year   |
|      | \$          | \$                | \$          |
|      |             |                   |             |
|      | 2,069,497   | 3,140,586         | 3,600,789   |
|      | 4,808,385   | 4,112,455         | 4,653,656   |
| 1    | 6,877,882   | 7,253,041         | 8,254,445   |
| 4    | 261,532     | 375,938           | 319,339     |
|      | 1,530,540   | 327,231           | 1,083,797   |
| 4    | 188,978     | 134,042           | 45,358      |
| 1    | 101,695     | 253,918           | 112,195     |
|      | 8,960,626   | 8,344,170         | 9,815,135   |
|      |             |                   |             |
| 1    | (3,432,415) | (2,878,322)       | (5,005,146) |
| _    | (23,729)    | (2,373,322)       | (22,872)    |
| 1    | 1,243,075   | 1,142,928         | 1,228,532   |
| 1    | 82,250      | 0                 | 0           |
| 1    | 171,350     | 62,946            | 211,399     |
|      | (1,959,468) | (1,672,448)       | (3,588,086) |
|      |             |                   |             |
| 5    | (4,808,385) | (4,112,455)       | (4,653,656) |
|      |             |                   |             |
|      | 2,192,772   | 2,559,267         | 1,573,393   |