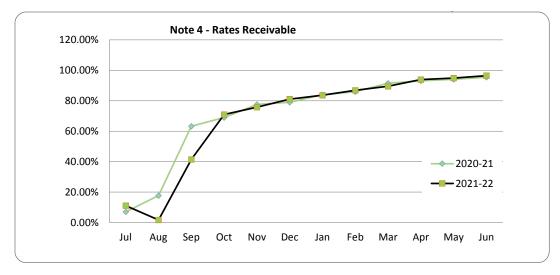

### **Note 4: RECEIVABLES**

**Receivables - Rates Receivable** 

Opening Arrears Previous Years Levied this year Less Collections to date Equals Current Outstanding

#### **Net Rates Collectable**

% Collected

| 30 June 2022 | 30 June 2021 |
|--------------|--------------|
| \$           | \$           |
| 319,339      | 362,031      |
| 7,096,124    | 6,578,908    |
| (7,153,931)  | (6,621,600)  |
| 261,532      | 319,339      |
|              |              |
| 261,532      | 319,339      |
| 96.47%       | 95.40%       |