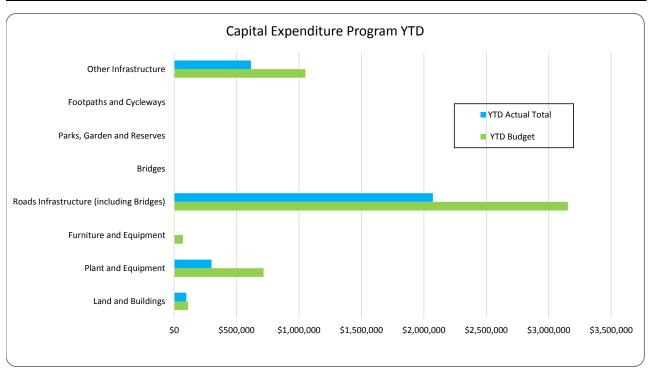

# SHIRE OF DENMARK STATEMENT OF FINANCIAL ACTIVITY (Statutory Reporting Program) For the period ending 30 June 2022

|                                        |      |                   |                  | YTD               | YTD              | Var. \$          | Var. %            |
|----------------------------------------|------|-------------------|------------------|-------------------|------------------|------------------|-------------------|
|                                        |      |                   | Amended Annual   | Budget            | Actual           | (b)-(a)          | (b)-(a)/(a)       |
|                                        | Note | Budget            | Budget           | (a)               | (b)              |                  |                   |
| Operating Revenues                     |      | \$                | 442.554          | \$                | \$               | \$               | %                 |
| Governance                             |      | 28,054            | 112,554          | 112,554           | 123,024          | 10,470           | 9.30%             |
| General Purpose Funding                |      | 614,561           | 642,163          | 642,163           | 1,492,981        | 850,818          | 132.49%           |
| Law, Order and Public Safety<br>Health |      | 971,176           | 848,176          | 848,176<br>24,000 | 523,884          | (324,292)        | (38.23%)          |
| Education and Welfare                  |      | 18,500<br>53,800  | 24,000<br>53,800 | 53,800            | 27,905<br>52,044 | 3,905<br>(1,756) | 16.27%<br>(3.26%) |
| Community Amenities                    |      | 1,830,010         | 1,950,181        | 1,950,181         | 2,018,566        | 68,385           | 3.51%             |
| Recreation and Culture                 |      | 2,960,722         | 784,222          | 784,222           | 928,449          | 144,227          | 18.39%            |
| Transport                              |      | 3,538,927         | 3,862,979        | 3,862,979         | 3,020,160        | (842,819)        | (21.82%)          |
| Economic Services                      |      | 1,259,348         | 1,226,573        | 1,226,573         | 1,229,707        | 3,134            | 0.26%             |
| Other Property and Services            |      | 199,000           | 253,000          | 253,000           | 260,330          | 7,330            | 2.90%             |
| Total Operating Revenue                |      | 11,474,098        | 9,757,648        | 9,757,648         | 9,677,049        | (80,599)         | 2.50%             |
| Operating Expense                      |      | 11,474,030        | 3,737,040        | 3,737,040         | 3,077,043        | (00,333)         |                   |
| Governance                             |      | (939,080)         | (1,035,080)      | (1,035,080)       | (991,169)        | 43,911           | 4.24%             |
| General Purpose Funding                |      | (531,772)         | (531,772)        | (531,772)         | (537,283)        | (5,511)          | (1.04%)           |
| Law, Order and Public Safety           |      | (2,625,319)       | (2,188,573)      | (2,188,573)       | (1,998,783)      | 189,790          | 8.67%             |
| Health                                 |      | (207,379)         | (207,379)        | (207,379)         | (216,159)        | (8,780)          | (4.23%)           |
| Education and Welfare                  |      | (330,889)         | (330,889)        | (330,889)         | (330,961)        | (72)             | (0.02%)           |
| Housing                                |      | (31,653)          | (31,653)         | (31,653)          | (31,654)         | (1)              | (0.00%)           |
| Community Amenities                    |      | (3,292,031)       | (3,275,569)      | (3,275,569)       | (3,292,896)      | (17,327)         | (0.53%)           |
| Recreation and Culture                 |      | (3,151,722)       | (3,012,943)      | (3,012,943)       | (3,051,954)      | (39,011)         | (1.29%)           |
| Transport                              |      | (5,098,096)       | (5,231,096)      | (5,231,096)       | (4,367,603)      | 863,493          | 16.51%            |
| Economic Services                      |      | (1,126,527)       | (1,110,027)      | (1,110,027)       | (1,059,569)      | 50,458           | 4.55%             |
| Other Property and Services            |      | (180,205)         | (284,205)        | (284,205)         | (356,414)        | (72,209)         | (25.41%)          |
| Total Operating Expenditure            |      | (17,514,673)      | (17,239,186)     | (17,239,186)      | (16,234,444)     | 1,004,742        | (==::=;           |
|                                        |      | (=:,==:,=:=)      | (=:,===,===,     | (=: /====/        | (20,20 1,111)    |                  |                   |
| Funding Balance Adjustments            |      |                   |                  |                   |                  |                  |                   |
| Add back Depreciation                  |      | 3,820,875         | 3,503,525        | 3,503,525         | 3,490,658        | (12,867)         | (0.37%)           |
| Adjust (Profit)/Loss on Asset Disposal | 11   | (20,000)          | (100,000)        | (100,000)         | (44,614)         | 55,386           | (55.39%)          |
| Adjust Provisions and Accruals         |      | 115,871           | 115,871          | 115,871           | 119,858          | 3,987            | 3.44%             |
| Net Cash from Operations               |      | (2,123,829)       | (3,962,142)      | (3,962,142)       | (2,991,493)      | 970,649          |                   |
|                                        |      |                   |                  |                   |                  |                  |                   |
| Capital Expenses                       |      |                   |                  |                   |                  |                  |                   |
| Repayment of Debentures                | 7    | (272,505)         | (199,800)        | (199,800)         | (199,801)        | (1)              | (0.00%)           |
| Principal elements of finance leases   |      | (102,490)         | (102,490)        | (102,490)         | (104,743)        | (2,253)          |                   |
| Transfer to Reserves                   | 5    | (731,612)         | (731,612)        | (731,612)         | (733,126)        | (1,514)          | (0.21%)           |
| Land and Buildings                     | 10   | (4,170,000)       | (110,000)        | (110,000)         | (97,656)         | 12,344           | 11.22%            |
| Roads Infrastructure                   | 10   | (2,815,687)       | (3,153,681)      | (3,153,681)       | (2,072,417)      | 1,081,264        | 34.29%            |
| Other Infrastructure                   | 10   | (804,864)         | (1,051,276)      | (1,051,276)       | (614,747)        | 436,529          | 41.52%            |
| Plant and Equipment                    | 10   | (1,112,650)       | (715,650)        | (715,650)         | (298,397)        | 417,253          | 58.30%            |
| Furniture and Equipment                | 10   | (70,000)          | (70,000)         | (70,000)          | 0                | 70,000           | 100.00%           |
| Total Capital Expenditure              |      | (10,079,808)      | (6,134,509)      | (6,134,509)       | (4,120,886)      | 2,013,623        |                   |
| Not forth for the first or the         |      | (42.202.00=)      | (40.000.075)     | (40.000.000)      | (7.440.000)      | 2.004.055        |                   |
| Net Cash from Capital Activities       |      | (12,203,637)      | (10,096,651)     | (10,096,651)      | (7,112,379)      | 2,984,272        |                   |
| Capital Revenues                       |      |                   |                  |                   |                  |                  |                   |
| Proceeds from New Debentures           |      | 2,279,225         | 0                | 0                 | 0                | 0                |                   |
| Proceeds from Disposal of Assets       | 11   | 147,000           | 184,000          | 184,000           | 85,321           | (98,679)         | (53.63%)          |
| Self-Supporting Loan Principal         | 11   | 22,872            | 22,872           | 22,872            | 22,872           | (0)              | (0.00%)           |
| Transfer from Reserves                 | 5    | 1,146,914         | 1,278,693        | 1,278,693         | 578,397          | (700,296)        | (54.77%)          |
| Net Cash from Financing Activities     | ,    | 3,596,011         | 1,485,565        | 1,485,565         | 686,589          | (798,976)        | (= , , , , )      |
| Total Net Operating + Capital          |      | (8,607,626)       | (8,611,087)      | (8,611,087)       | (6,425,790)      | 2,185,296        |                   |
| , 1 1 0 1 1                            |      | , , , , , , , , , |                  |                   | ,                |                  |                   |
| Rate Revenue                           | 6    | 7,053,662         | 7,028,662        | 7,028,662         | 7,036,139        | 7,477            |                   |
| Opening Funding Restricted Grants      |      | 0                 | 0                | 0                 | 0                | 0                |                   |
| Opening Funding Surplus                |      | 1,553,964         | 1,582,425        | 1,582,425         | 1,582,425        | 0                | 0.00%             |
| Closing Funding Surplus(Deficit)       |      | 0                 | 0                | 0                 | 2,192,772        | 2,192,772        |                   |
| •                                      |      |                   |                  |                   |                  | _                |                   |

# SHIRE OF DENMARK STATEMENT OF FINANCIAL ACTIVITY (Statutory Reporting by Nature & Type) For the period ending 30 June 2022

| [                                                         |      |                     |                |                     |                     |                   |                  |
|-----------------------------------------------------------|------|---------------------|----------------|---------------------|---------------------|-------------------|------------------|
|                                                           |      |                     |                | YTD                 | YTD                 | Var. \$           | Var. %           |
|                                                           |      | Adopted Annual      | Amended Annual | Budget              | Actual              | (b)-(a)           | (b)-(a)/(a)      |
|                                                           | Note | Budget              | Budget         | (a)                 | (b)                 |                   |                  |
| Operating Revenues                                        |      | \$                  | \$             | \$                  | \$                  | \$                | %                |
| Rates                                                     |      | 7,053,662           |                | 7,028,662           | 7,036,139           | 7,477             | 0.11%            |
| Operating grants & contributions                          |      | 3,289,288           |                | 3,216,890           | 3,228,329           | 11,439            | 0.36%            |
| Fees and charges<br>Interest Earnings                     |      | 3,458,312<br>72,908 |                | 3,567,537<br>66,908 | 3,644,429<br>64,486 | 76,892<br>(2,422) | 2.16%<br>(3.62%) |
| Other Revenue                                             |      | 188,487             | -              | 295,158             | 306,406             | 11,248            | 3.81%            |
| Total Operating Revenue                                   |      | 14,062,657          | 14,175,155     | 14,175,155          | 14,279,789          | 104,634           | 3.81/0           |
| Operating Expense                                         |      | 14,002,037          | 14,173,133     | 14,173,133          | 14,273,763          | 104,034           |                  |
| Employee Costs                                            |      | (6,939,942)         | (6,937,796)    | (6,937,796)         | (7,162,734)         | (224,938)         | (3.24%)          |
| Materials and Contracts                                   |      | (5,502,014)         |                | (5,615,954)         | (4,445,242)         | 1,170,712         | 20.85%           |
| Utility Charges                                           |      | (220,985)           |                | (220,985)           | (225,932)           | (4,947)           | (2.24%)          |
| Depreciation on Non-current Assets                        |      | (3,820,875)         |                | (3,503,525)         | (3,490,658)         | 12,867            | 0.37%            |
| Interest Expenses                                         |      | (123,877)           |                | (103,446)           | (98,198)            | 5,248             | 5.07%            |
| Insurance Expenses                                        |      | (427,680)           |                | (427,680)           | (431,694)           | (4,014)           | (0.94%)          |
| Other Expenditure                                         |      | (445,300)           | (428,800)      | (428,800)           | (377,495)           | 51,305            | 11.96%           |
| Total Operating Expenditure                               |      | (17,480,673)        | (17,238,186)   | (17,238,186)        | (16,231,953)        | 1,006,233         |                  |
| Sub Total                                                 |      | (3,418,016)         | (3,063,031)    | (3,063,031)         | (1,952,164)         |                   |                  |
| Non-operating grants & contributions                      |      | 4,411,103           | 2,510,155      | 2,510,155           | 2,386,294           | (123,861)         |                  |
| (Profit)/Loss on Asset Disposal                           |      | 20,000              |                | 100,000             | 44,614              | (55,386)          |                  |
| (                                                         |      | 4,431,103           |                | 2,610,155           | 2,430,907           | (179,248)         |                  |
| Net Result                                                |      | 1 012 007           | (452,876)      | (452,876)           | 478,744             |                   |                  |
| Net Result                                                |      | 1,013,087           | (452,876)      | (452,876)           | 4/8,/44             |                   |                  |
| Funding Balance Adjustments                               |      |                     |                |                     |                     |                   |                  |
| Add back Depreciation                                     |      | 3,820,875           | 3,503,525      | 3,503,525           | 3,490,658           | (12,867)          | (0.37%)          |
| Adjust (Profit)/Loss on Asset Disposal                    | 11   | (20,000)            |                | (100,000)           | (44,614)            | 55,386            | (55.39%)         |
| Adjust Provisions and Accruals                            |      | 115,871             |                | 115,871             | 119,858             | 3,987             | 3.44%            |
| Net Cash from Operations                                  |      | 4,929,833           | 3,066,520      | 3,066,520           | 4,044,646           | 978,126           |                  |
| Capital Expenses                                          |      |                     |                |                     |                     |                   |                  |
| Repayment of Debentures                                   | 7    | (272,505)           | (199,800)      | (199,800)           | (199,801)           | (1)               | (0.00%)          |
| Principal elements of finance leases                      |      | (102,490)           |                | (102,490)           | (104,743)           | (2,253)           | (3.22.7)         |
| Transfer to Reserves                                      | 5    | (731,612)           |                | (731,612)           | (733,126)           | (1,514)           | (0.21%)          |
| Land and Buildings                                        | 10   | (4,170,000)         | (110,000)      | (110,000)           | (97,656)            | 12,344            | 11.22%           |
| Roads Infrastructure                                      | 10   | (2,815,687)         | (3,153,681)    | (3,153,681)         | (2,072,417)         | 1,081,264         | 34.29%           |
| Other Infrastructure                                      | 10   | (804,864)           | (1,051,276)    | (1,051,276)         | (614,747)           | 436,529           | 41.52%           |
| Plant and Equipment                                       | 10   | (1,112,650)         | (715,650)      | (715,650)           | (298,397)           | 417,253           | 58.30%           |
| Furniture and Equipment                                   | 10   | (70,000)            | (70,000)       | (70,000)            | 0                   | 70,000            | 100.00%          |
| Total Capital Expenditure                                 |      | (10,079,808)        | (6,134,509)    | (6,134,509)         | (4,120,886)         | 2,013,623         |                  |
| Net Cash from Capital Activities                          |      | (5,149,975)         | (3,067,989)    | (3,067,989)         | (76,240)            | 2,991,749         |                  |
| Capital Revenues                                          |      |                     |                |                     |                     |                   |                  |
| Proceeds from New Debentures                              |      | 2,279,225           | 0              | 0                   | o                   | 0                 |                  |
| Proceeds from Disposal of Assets                          | 11   | 147,000             |                | 184,000             | 85,321              | (98,679)          | (53.63%)         |
| Self-Supporting Loan Principal                            |      | 22,872              | -              | 22,872              | 22,872              | (0)               | (0.00%)          |
| Transfer from Reserves                                    | 5    | 1,146,914           | -              | 1,278,693           | 578,397             | (700,296)         | (54.77%)         |
| Net Cash from Financing Activities                        |      | 3,596,011           |                | 1,485,565           | 686,589             | (798,976)         | , , , , , ,      |
| Total Net Operating + Capital                             |      | (1,553,964)         | (1,582,425)    | (1,582,425)         | 610,349             | 2,192,772         |                  |
| Opening Funding Restricted Grants                         |      | 0                   | o              | 0                   | 0                   | 0                 |                  |
| Opening Funding Restricted Grants Opening Funding Surplus |      | 1,553,964           | _              | 1,582,425           | 1,582,425           |                   | 0.00%            |
| Closing Funding Surplus(Deficit)                          |      | 1,333,304           | 1,302,423      | 1,302,425           | 2,192,772           | 2,192,772         | 0.00%            |
| ramana sarpias(benety                                     |      |                     |                | U                   | 2,232,112           | 2,132,112         |                  |