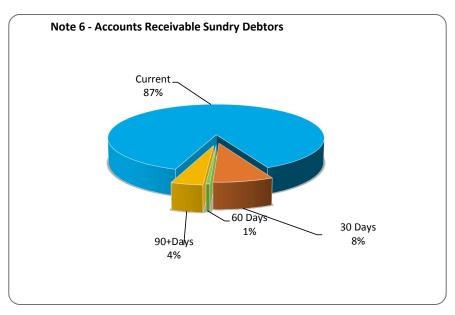

Comments/Notes - Receivables Rates

**Total Receivables - Sundry Debtors** 

188,978

Amounts shown above include GST (where applicable)

Comments/Notes - Receivables General