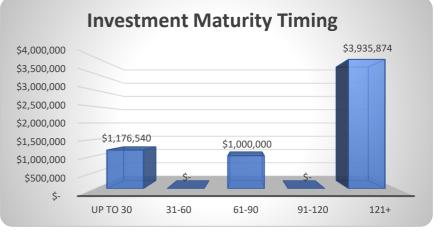

## SHIRE OF DENMARK INVESTMENT REGISTER For the period ending 30 April 2022

| INVESTMENT REGISTER |                         |              |                  |                  |           |    |                    |                  |                  |             |
|---------------------|-------------------------|--------------|------------------|------------------|-----------|----|--------------------|------------------|------------------|-------------|
| INVESTMENT<br>NO.   | ТҮРЕ                    | ACC NO.      | DATE<br>INVESTED | MATURITY<br>DATE | FUND      |    | AMOUNT<br>INVESTED | INTEREST<br>RATE | DAYS<br>INVESTED | INSTITUTION |
| 1R                  | OCD                     | 434085W      | 30-Apr-22        | 31-May-22        | RESERVE   | \$ | 176,540            | 0.05%            | 31               | WATC        |
| 11R                 | TD                      | 74-949-5332  | 27-Dec-21        | 30-Jun-22        | RESERVE   | \$ | 2,649,252          | 0.25%            | 185              | NAB         |
| 24R                 | TD                      | 3723721      | 23-Dec-21        | 30-Jun-22        | RESERVE   | \$ | 1,286,622          | 0.40%            | 189              | BENDIGO     |
| 33M                 | TD                      | 38218207.144 | 19-Apr-22        | 19-May-22        | MUNICIPAL | \$ | 1,000,000          | 0.21%            | 30               | CBA         |
| 38M                 | TD                      | 38218207.145 | 19-Apr-22        | 20-Jun-22        | MUNICIPAL | \$ | 1,000,000          | 0.49%            | 62               | CBA         |
|                     | TOTAL FUNDS INVESTED \$ |              |                  |                  |           |    |                    |                  |                  |             |

## **SUMMARY: CASH AND INVESTMENTS**

|                          | Interest | Unrestricted | Restricted | Trust | Total     | Institution | Maturity  |
|--------------------------|----------|--------------|------------|-------|-----------|-------------|-----------|
|                          | Rate     | \$           | \$         | \$    | Amount \$ |             | Date      |
| (a) Cash Deposits        |          |              |            |       |           |             |           |
| Municipal Bank Account   | Variable | 1,299,981    |            |       | 1,299,981 | NAB         | At Call   |
| Trust Bank Account       | 0.00%    |              |            | 850   | 850       | NAB         | At Call   |
| Other Cash On Hand       | Nil      | 8,560        |            |       | 8,560     | N/A         | On Hand   |
| Other Cash - Bond        | Nil      | 1,712        |            |       | 1,712     | N/A         | On Hand   |
| Sub Total Cash Deposits  |          | 1,310,253    | 0          | 850   | 1,311,103 |             |           |
| (b) Term Deposits        |          |              |            |       |           |             |           |
| 434085W                  | 0.05%    |              | 176,540    |       | 176,540   | WATC        | 31-May-22 |
| 74-949-5332              | 0.25%    |              | 2,649,252  |       | 2,649,252 | NAB         | 30-Jun-22 |
| 3723721                  | 0.40%    |              | 1,286,622  |       | 1,286,622 | BENDIGO     | 30-Jun-22 |
| 38218207.144             | 0.21%    | 1,000,000    |            |       | 1,000,000 | CBA         | 19-May-22 |
| 38218207.145             | 0.49%    | 1,000,000    |            |       | 1,000,000 | CBA         | 20-Jun-22 |
| Sub Total Term Deposits  |          | 2,000,000    | 4,112,414  | 0     | 6,112,414 |             |           |
| Total Cash & Investments |          | 3,310,253    | 4,112,414  | 850   | 7,423,517 |             |           |
|                          |          |              |            | ľ     |           | 1           |           |