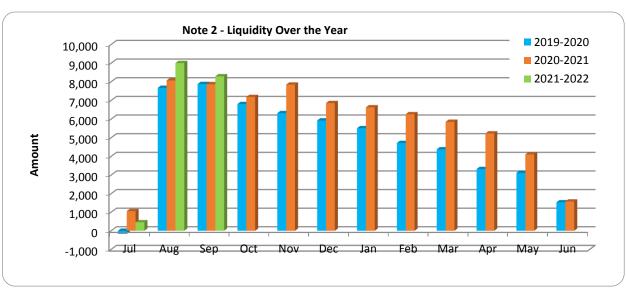

### **Note 2: NET CURRENT FUNDING POSITION**

| C  | rran | +  | Assets |
|----|------|----|--------|
| Lu | пеп  | ш. | ASSELS |

Cash Unrestricted

Cash Restricted

**Total Cash** 

Receivables - Rates

Receivables - Other

Receivables - Sundry Debtors

Inventories

**Less: Current Liabilities** 

**Payables** 

Add Back Self Supporting Loan Adjustment

Add Back Current Leave Provisions

Add Back Current Loan Liability

Less: Cash Reserves

### **Net Current Funding Position**

|      | Positive=   | Surplus (Negative | e=Deficit)  |
|------|-------------|-------------------|-------------|
|      |             |                   |             |
|      |             |                   | Same Period |
| Note | This Period | Last Period       | Last Year   |
|      | \$          | \$                | \$          |
|      | 5,451,412   | 2,504,547         | 7,034,225   |
|      | 4,655,697   | 4,653,717         | 4,224,787   |
| 1    | 10,107,109  | 7,158,264         | 11,259,012  |
| 4    | 4,343,618   | 7,288,227         | 2,587,708   |
|      | 1,287,750   | 2,078,407         | 522,379     |
| 4    | 206,087     | 321,058           | 553,035     |
| 1    | 142,750     | 138,953           | 160,415     |
|      | 16,087,313  | 16,984,909        | 15,082,549  |
|      |             |                   |             |
| 1    | (4,533,215) | (4,723,118)       | (4,404,178) |
|      | (21,018)    | (21,018)          | (20,299)    |
| 1    | 1,225,234   | 1,226,322         | 1,199,636   |
| 1    | 187,674     | 187,674           | 233,456     |
|      | (3,141,325) | (3,330,140)       | (2,991,385) |
| 5    | (4,655,697) | (4,653,717)       | (4,224,787) |
|      | 8,290,291   | 9,001,052         | 7,866,377   |