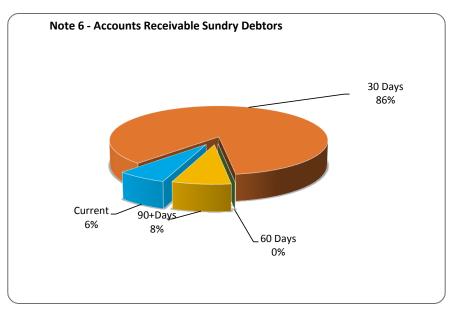

Receivables - Sundry Debtors

Inventories

**Less: Current Liabilities** 

**Payables** 

Add Back Self Supporting Loan Adjustment

Add Back Current Leave Provisions

Add Back Current Loan Liability

Less: Cash Reserves

Comments/Notes - Receivables Rates

Total Receivables - Sundry Debtors

206,087

Amounts shown above include GST (where applicable)

Comments/Notes - Receivables General