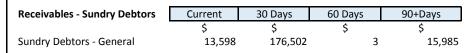

Receivables - Sundry Debtors

Inventories

**Less: Current Liabilities** 

**Payables** 

Add Back Self Supporting Loan Adjustment

Add Back Current Leave Provisions

Add Back Current Loan Liability

Less: Cash Reserves

Comments/Notes - Receivables Rates

Total Receivables - Sundry Debtors

206,087

Amounts shown above include GST (where applicable)

Comments/Notes - Receivables General