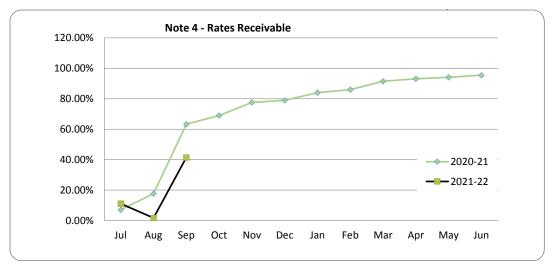

#### **Note 4: RECEIVABLES**

**Receivables - Rates Receivable** 

Opening Arrears Previous Years Levied this year Less Collections to date Equals Current Outstanding

#### **Net Rates Collectable**

% Collected

| 30 September 2021 | 30 June 2021 |
|-------------------|--------------|
| \$                | \$           |
| 319,339           | 362,031      |
| 7,098,344         | 6,578,908    |
| (3,074,066)       | (6,621,600)  |
| 4,343,618         | 319,339      |
| 4,343,618         | 319,339      |
| 41.44%            | 95.40%       |

Comments/Notes - Receivables Rates

Total Receivables - Sundry Debtors

206,087

Amounts shown above include GST (where applicable)

Comments/Notes - Receivables General