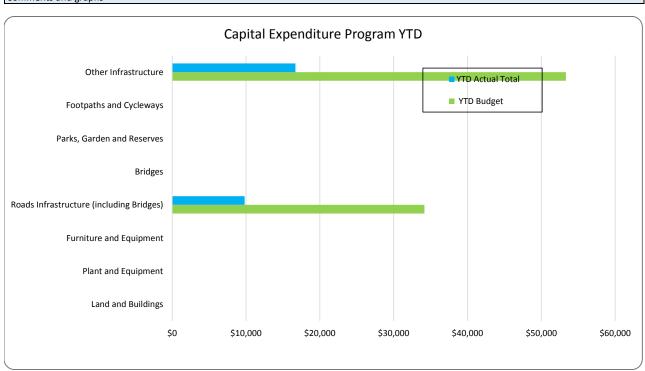

# SHIRE OF DENMARK STATEMENT OF FINANCIAL ACTIVITY (Statutory Reporting Program) For the period ending 31 August 2021

| Operating Revenues                                                                                                                                                                                                                                                                                                                                                                                                                                                                                                                                                                                                                                                                                                                                                                                                                                                                                                                                                                                                                                                                                                                                                                                                                                                                                                                                                                                                                                                                                                                                                                                                                                                                                                                                                                                                                                                                                                                                                                                                                                                                                                             |                                                                                                                                                                                                                                                                                                                                                                                                                                                                                                                                                                                                                                                                                                                                                                                                                                                                                                                                                                                                                                                                                                                                                                                                                                                                                                                                                                                                                                                                                                                                                                                                                                                                                                                                                                                                                                                                                                                                                                                                                                                                                                                                |      |                |             |             |           |             |
|--------------------------------------------------------------------------------------------------------------------------------------------------------------------------------------------------------------------------------------------------------------------------------------------------------------------------------------------------------------------------------------------------------------------------------------------------------------------------------------------------------------------------------------------------------------------------------------------------------------------------------------------------------------------------------------------------------------------------------------------------------------------------------------------------------------------------------------------------------------------------------------------------------------------------------------------------------------------------------------------------------------------------------------------------------------------------------------------------------------------------------------------------------------------------------------------------------------------------------------------------------------------------------------------------------------------------------------------------------------------------------------------------------------------------------------------------------------------------------------------------------------------------------------------------------------------------------------------------------------------------------------------------------------------------------------------------------------------------------------------------------------------------------------------------------------------------------------------------------------------------------------------------------------------------------------------------------------------------------------------------------------------------------------------------------------------------------------------------------------------------------|--------------------------------------------------------------------------------------------------------------------------------------------------------------------------------------------------------------------------------------------------------------------------------------------------------------------------------------------------------------------------------------------------------------------------------------------------------------------------------------------------------------------------------------------------------------------------------------------------------------------------------------------------------------------------------------------------------------------------------------------------------------------------------------------------------------------------------------------------------------------------------------------------------------------------------------------------------------------------------------------------------------------------------------------------------------------------------------------------------------------------------------------------------------------------------------------------------------------------------------------------------------------------------------------------------------------------------------------------------------------------------------------------------------------------------------------------------------------------------------------------------------------------------------------------------------------------------------------------------------------------------------------------------------------------------------------------------------------------------------------------------------------------------------------------------------------------------------------------------------------------------------------------------------------------------------------------------------------------------------------------------------------------------------------------------------------------------------------------------------------------------|------|----------------|-------------|-------------|-----------|-------------|
| Activation   Act   |                                                                                                                                                                                                                                                                                                                                                                                                                                                                                                                                                                                                                                                                                                                                                                                                                                                                                                                                                                                                                                                                                                                                                                                                                                                                                                                                                                                                                                                                                                                                                                                                                                                                                                                                                                                                                                                                                                                                                                                                                                                                                                                                |      |                | VTD         | VTD         | Var. \$   | Var. %      |
| Note   Sudgett   (a)                                                                                                                                                                                                                                                                                                                                                                                                                                                                                                                                                                                                                                                                                                                                                                                                                                                                                                                                                                                                                                                                                                                                                                                                                                                                                                                                                                                                                                                                                                                                                                                                                                                                                                                                                                                                                                                                                                                                                                                                                                                                                                           |                                                                                                                                                                                                                                                                                                                                                                                                                                                                                                                                                                                                                                                                                                                                                                                                                                                                                                                                                                                                                                                                                                                                                                                                                                                                                                                                                                                                                                                                                                                                                                                                                                                                                                                                                                                                                                                                                                                                                                                                                                                                                                                                |      | Adonted Annual |             |             | (b)-(a)   | (b)-(a)/(a) |
| Secretary   Secr   |                                                                                                                                                                                                                                                                                                                                                                                                                                                                                                                                                                                                                                                                                                                                                                                                                                                                                                                                                                                                                                                                                                                                                                                                                                                                                                                                                                                                                                                                                                                                                                                                                                                                                                                                                                                                                                                                                                                                                                                                                                                                                                                                | Note | •              |             |             |           |             |
| General Purpose Funding   Law, Order and Public Safety   P371,76   51,932   51,665   327   0.63%   14,528   14,528   14,528   14,528   14,528   14,528   14,528   14,528   14,528   14,528   14,528   14,528   14,528   14,528   14,528   14,528   14,528   14,528   14,528   14,528   14,528   14,528   14,528   14,528   14,528   14,528   14,528   14,528   14,528   14,528   14,528   15,53,590   1,553,590   1,553,590   1,553,690   1,553,690   1,553,990   1,553,690   1,553,690   1,553,690   1,553,690   1,553,690   1,553,690   1,553,690   1,553,690   1,553,690   1,553,690   1,553,690   1,553,690   1,553,690   1,553,690   1,553,690   1,553,690   1,553,690   1,553,690   1,553,690   1,553,690   1,553,690   1,553,690   1,553,690   1,553,690   1,553,690   1,553,690   1,553,690   1,553,690   1,553,690   1,553,690   1,553,690   1,553,690   1,553,690   1,553,690   1,553,690   1,553,690   1,553,690   1,553,690   1,553,690   1,553,690   1,553,690   1,553,690   1,553,690   1,553,690   1,553,690   1,553,690   1,553,690   1,553,690   1,553,690   1,553,690   1,553,690   1,553,690   1,553,690   1,553,690   1,553,690   1,553,690   1,553,690   1,553,690   1,553,690   1,553,690   1,553,690   1,553,690   1,553,690   1,553,690   1,553,690   1,553,690   1,553,690   1,553,690   1,553,690   1,553,690   1,553,690   1,553,690   1,553,690   1,553,690   1,553,690   1,553,690   1,553,690   1,553,690   1,553,690   1,553,690   1,553,690   1,553,690   1,553,690   1,553,690   1,553,690   1,553,690   1,553,690   1,553,690   1,553,690   1,553,690   1,553,690   1,553,690   1,553,690   1,553,690   1,553,690   1,553,690   1,553,690   1,553,690   1,553,690   1,553,690   1,553,690   1,553,690   1,553,690   1,553,690   1,553,690   1,553,690   1,553,690   1,553,690   1,553,690   1,553,690   1,553,690   1,553,690   1,553,690   1,553,690   1,553,690   1,553,690   1,553,690   1,553,690   1,553,690   1,553,690   1,553,690   1,553,690   1,553,690   1,553,690   1,553,690   1,553,690   1,553,690   1,553,690   1,553,690   1,553,690   1,553,690   1,553,690   1,553,690    | Operating Revenues                                                                                                                                                                                                                                                                                                                                                                                                                                                                                                                                                                                                                                                                                                                                                                                                                                                                                                                                                                                                                                                                                                                                                                                                                                                                                                                                                                                                                                                                                                                                                                                                                                                                                                                                                                                                                                                                                                                                                                                                                                                                                                             |      |                |             |             | \$        | %           |
| General Purpose Funding   Law, Order and Public Safety   18,000   19,000   19,000   19,000   19,000   19,000   19,000   19,000   19,000   19,000   19,000   19,000   19,000   19,000   19,000   19,000   19,000   19,000   19,000   19,000   19,000   19,000   19,000   19,000   19,000   19,000   19,000   19,000   19,000   19,000   19,000   19,000   19,000   19,000   19,000   19,000   19,000   19,000   19,000   19,000   19,000   19,000   19,000   19,000   19,000   19,000   19,000   19,000   19,000   19,000   19,000   19,000   19,000   19,000   19,000   19,000   19,000   19,000   19,000   19,000   19,000   19,000   19,000   19,000   19,000   19,000   19,000   19,000   19,000   19,000   19,000   19,000   19,000   19,000   19,000   19,000   19,000   19,000   19,000   19,000   19,000   19,000   19,000   19,000   19,000   19,000   19,000   19,000   19,000   19,000   19,000   19,000   19,000   19,000   19,000   19,000   19,000   19,000   19,000   19,000   19,000   19,000   19,000   19,000   19,000   19,000   19,000   19,000   19,000   19,000   19,000   19,000   19,000   19,000   19,000   19,000   19,000   19,000   19,000   19,000   19,000   19,000   19,000   19,000   19,000   19,000   19,000   19,000   19,000   19,000   19,000   19,000   19,000   19,000   19,000   19,000   19,000   19,000   19,000   19,000   19,000   19,000   19,000   19,000   19,000   19,000   19,000   19,000   19,000   19,000   19,000   19,000   19,000   19,000   19,000   19,000   19,000   19,000   19,000   19,000   19,000   19,000   19,000   19,000   19,000   19,000   19,000   19,000   19,000   19,000   19,000   19,000   19,000   19,000   19,000   19,000   19,000   19,000   19,000   19,000   19,000   19,000   19,000   19,000   19,000   19,000   19,000   19,000   19,000   19,000   19,000   19,000   19,000   19,000   19,000   19,000   19,000   19,000   19,000   19,000   19,000   19,000   19,000   19,000   19,000   19,000   19,000   19,000   19,000   19,000   19,000   19,000   19,000   19,000   19,000   19,000   19,000   19,000   19,000   19,000   19,000    | Governance                                                                                                                                                                                                                                                                                                                                                                                                                                                                                                                                                                                                                                                                                                                                                                                                                                                                                                                                                                                                                                                                                                                                                                                                                                                                                                                                                                                                                                                                                                                                                                                                                                                                                                                                                                                                                                                                                                                                                                                                                                                                                                                     |      | 28,054         | 6,757       | 17,159      | 10,402    | 153.95%     |
| Law, Order and Public Safety   97,176   51,932   51,605   (327)   (0.63%)                                                                                                                                                                                                                                                                                                                                                                                                                                                                                                                                                                                                                                                                                                                                                                                                                                                                                                                                                                                                                                                                                                                                                                                                                                                                                                                                                                                                                                                                                                                                                                                                                                                                                                                                                                                                                                                                                                                                                                                                                                                      | General Purpose Funding                                                                                                                                                                                                                                                                                                                                                                                                                                                                                                                                                                                                                                                                                                                                                                                                                                                                                                                                                                                                                                                                                                                                                                                                                                                                                                                                                                                                                                                                                                                                                                                                                                                                                                                                                                                                                                                                                                                                                                                                                                                                                                        |      | 614,561        | 136,984     | 141,528     | 4,544     |             |
| Health                                                                                                                                                                                                                                                                                                                                                                                                                                                                                                                                                                                                                                                                                                                                                                                                                                                                                                                                                                                                                                                                                                                                                                                                                                                                                                                                                                                                                                                                                                                                                                                                                                                                                                                                                                                                                                                                                                                                                                                                                                                                                                                         | Law, Order and Public Safety                                                                                                                                                                                                                                                                                                                                                                                                                                                                                                                                                                                                                                                                                                                                                                                                                                                                                                                                                                                                                                                                                                                                                                                                                                                                                                                                                                                                                                                                                                                                                                                                                                                                                                                                                                                                                                                                                                                                                                                                                                                                                                   |      |                |             | 51,605      | (327)     | (0.63%)     |
| Education and Welfare   1,380,010   11,950   11,961   11   0.09%                                                                                                                                                                                                                                                                                                                                                                                                                                                                                                                                                                                                                                                                                                                                                                                                                                                                                                                                                                                                                                                                                                                                                                                                                                                                                                                                                                                                                                                                                                                                                                                                                                                                                                                                                                                                                                                                                                                                                                                                                                                               | ·                                                                                                                                                                                                                                                                                                                                                                                                                                                                                                                                                                                                                                                                                                                                                                                                                                                                                                                                                                                                                                                                                                                                                                                                                                                                                                                                                                                                                                                                                                                                                                                                                                                                                                                                                                                                                                                                                                                                                                                                                                                                                                                              |      | 18,500         | 10,082      |             | 299       |             |
| Community Amenities     1,83,0,101   1,53,496   1,555,804   2,308   0,15%   1,854,907   1,553,496   1,555,804   1,207   1,807,807   1,807,807   1,807,807   1,807,807   1,807,807   1,807,807,807   1,807,807   1,807,807   1,807,807   1,807,807   1,807,807,807   1,807,807   1,807,807   1,807,807   1,807,807   1,807,807,807   1,807,807   1,807,807   1,807,807   1,807,807   1,807,807,807   1,807,807   1,807,807   1,807,807   1,807,807   1,807,807,807   1,807,807   1,807,807   1,807,807   1,807,807   1,807,807,807   1,807,807   1,807,807   1,807,807   1,807,807   1,807,807,807   1,807,807   1,807,807   1,807,807   1,807,807   1,807,807   1,807,807   1,807,807   1,807,807   1,807,807   1,807,807   1,807,807   1,807,807   1,807,807   1,807,807   1,807,807   1,807,807   1,807,807   1,807,807   1,807,807   1,807,807   1,807,807   1,807,807   1,807,807   1,807,807   1,807,807   1,807,807   1,807,807   1,807,807   1,807,807   1,807,807   1,807,807   1,807,807   1,807,807   1,807,807   1,807,807   1,807,807   1,807,807   1,807,807   1,807,807   1,807,807   1,807,807   1,807,807   1,807,807   1,807,807   1,807,807   1,807,807   1,807,807   1,807,807   1,807,807   1,807,807   1,807,807   1,807,807   1,807,807   1,807,807   1,807,807   1,807,807   1,807,807   1,807,807   1,807,807   1,807,807   1,807,807   1,807,807   1,807,807   1,807,807   1,807,807   1,807,807   1,807,807   1,807,807   1,807,807,807   1,807,807   1,807,807   1,807,807   1,807,807   1,807,807,807   1,807,807   1,807,807   1,807,807   1,807,807   1,807,807,807   1,807,807,807   1,807,807   1,807,807   1,807,807   1,807,807   1,807,807   1,807,807   1,807,807   1,807,807   1,807,807,807   1,807,807   1,807,807   1,807,807   1,807,807   1,807,807,807   1,807,807   1,807,807   1,807,807   1,807,807   1,807,807,807   1,807,807   1,807,807   1,807,807   1,807,807   1,807,807,807   1,807,807   1,807,807   1,807,807   1,807,807   1,807,807,807   1,807,807   1,807,807   1,807,807   1,807,807   1,807,807   1,807,807   1,807,807   1,807,807   1,807,807   1,807,807      | Education and Welfare                                                                                                                                                                                                                                                                                                                                                                                                                                                                                                                                                                                                                                                                                                                                                                                                                                                                                                                                                                                                                                                                                                                                                                                                                                                                                                                                                                                                                                                                                                                                                                                                                                                                                                                                                                                                                                                                                                                                                                                                                                                                                                          |      | 53,800         | 11,950      | 11,961      | 11        | 0.09%       |
| Recreation and Culture                                                                                                                                                                                                                                                                                                                                                                                                                                                                                                                                                                                                                                                                                                                                                                                                                                                                                                                                                                                                                                                                                                                                                                                                                                                                                                                                                                                                                                                                                                                                                                                                                                                                                                                                                                                                                                                                                                                                                                                                                                                                                                         | Community Amenities                                                                                                                                                                                                                                                                                                                                                                                                                                                                                                                                                                                                                                                                                                                                                                                                                                                                                                                                                                                                                                                                                                                                                                                                                                                                                                                                                                                                                                                                                                                                                                                                                                                                                                                                                                                                                                                                                                                                                                                                                                                                                                            |      | 1,830,010      |             |             | 2,308     | 0.15%       |
| Transport                                                                                                                                                                                                                                                                                                                                                                                                                                                                                                                                                                                                                                                                                                                                                                                                                                                                                                                                                                                                                                                                                                                                                                                                                                                                                                                                                                                                                                                                                                                                                                                                                                                                                                                                                                                                                                                                                                                                                                                                                                                                                                                      | Recreation and Culture                                                                                                                                                                                                                                                                                                                                                                                                                                                                                                                                                                                                                                                                                                                                                                                                                                                                                                                                                                                                                                                                                                                                                                                                                                                                                                                                                                                                                                                                                                                                                                                                                                                                                                                                                                                                                                                                                                                                                                                                                                                                                                         |      |                | 56,114      |             | 10,110    | 18.02%      |
| Economic Services   1,299,348   43,560   45,631   2,071   4,75%   29,22%   11,474,098   2,406,658   2,456,099   49,751                                                                                                                                                                                                                                                                                                                                                                                                                                                                                                                                                                                                                                                                                                                                                                                                                                                                                                                                                                                                                                                                                                                                                                                                                                                                                                                                                                                                                                                                                                                                                                                                                                                                                                                                                                                                                                                                                                                                                                                                         | Transport                                                                                                                                                                                                                                                                                                                                                                                                                                                                                                                                                                                                                                                                                                                                                                                                                                                                                                                                                                                                                                                                                                                                                                                                                                                                                                                                                                                                                                                                                                                                                                                                                                                                                                                                                                                                                                                                                                                                                                                                                                                                                                                      |      |                | 496,024     |             |           |             |
| 199,000   39,759   51,376   11,617   29,22%                                                                                                                                                                                                                                                                                                                                                                                                                                                                                                                                                                                                                                                                                                                                                                                                                                                                                                                                                                                                                                                                                                                                                                                                                                                                                                                                                                                                                                                                                                                                                                                                                                                                                                                                                                                                                                                                                                                                                                                                                                                                                    | Economic Services                                                                                                                                                                                                                                                                                                                                                                                                                                                                                                                                                                                                                                                                                                                                                                                                                                                                                                                                                                                                                                                                                                                                                                                                                                                                                                                                                                                                                                                                                                                                                                                                                                                                                                                                                                                                                                                                                                                                                                                                                                                                                                              |      | 1,259,348      | 43,560      | 45,631      | 2,071     | 4.75%       |
| Total Operating Revenue   Coveraing Expense   Governance   Governanc   |                                                                                                                                                                                                                                                                                                                                                                                                                                                                                                                                                                                                                                                                                                                                                                                                                                                                                                                                                                                                                                                                                                                                                                                                                                                                                                                                                                                                                                                                                                                                                                                                                                                                                                                                                                                                                                                                                                                                                                                                                                                                                                                                |      |                |             |             |           | 29.22%      |
| Operating Expense<br>Governance         (939,080)         (189,852)         (164,155)         25,697         13,54%           General Purpose Funding<br>Law, Order and Public Safety         (2,625,319)         (383,538)         (233,074)         150,464         39,238           Education and Welfare         (330,889)         (39,958)         (43,110)         (3,152)         (7,789)           Housing         (3,151,722)         (467,738)         (344,302)         (20,21%)         (20,21%)           Community Amenities         (3,292,031)         (50,7777)         (471,902)         35,875         7,07%           Recreation and Culture         (3,151,722)         (467,738)         (364,306)         103,432         22,11%           Community Amenities         (3,151,722)         (467,738)         (364,306)         103,432         22,11%           Commic Services         (1,126,527)         (128,829)         (116,739)         11,490         8,96%           Cother Property and Services         (1,126,527)         (128,229)         (16,105,099)         (4,551)         (4,551)           Funding Balance Adjustments         Add back Depreciation         3,820,875         636,794         0         (636,794)         0         (663,794)         0         (663,794)         0         (                                                                                                                                                                                                                                                                                                                                                                                                                                                                                                                                                                                                                                                                                                                                                                                    |                                                                                                                                                                                                                                                                                                                                                                                                                                                                                                                                                                                                                                                                                                                                                                                                                                                                                                                                                                                                                                                                                                                                                                                                                                                                                                                                                                                                                                                                                                                                                                                                                                                                                                                                                                                                                                                                                                                                                                                                                                                                                                                                |      |                |             |             |           |             |
| Governance General Purpose Funding Law, Order and Public Safety Law, Order Law, Order Law, Orde |                                                                                                                                                                                                                                                                                                                                                                                                                                                                                                                                                                                                                                                                                                                                                                                                                                                                                                                                                                                                                                                                                                                                                                                                                                                                                                                                                                                                                                                                                                                                                                                                                                                                                                                                                                                                                                                                                                                                                                                                                                                                                                                                |      | , , , ,        | ,,          | , ,         | -, -      |             |
| General Purpose Funding                                                                                                                                                                                                                                                                                                                                                                                                                                                                                                                                                                                                                                                                                                                                                                                                                                                                                                                                                                                                                                                                                                                                                                                                                                                                                                                                                                                                                                                                                                                                                                                                                                                                                                                                                                                                                                                                                                                                                                                                                                                                                                        |                                                                                                                                                                                                                                                                                                                                                                                                                                                                                                                                                                                                                                                                                                                                                                                                                                                                                                                                                                                                                                                                                                                                                                                                                                                                                                                                                                                                                                                                                                                                                                                                                                                                                                                                                                                                                                                                                                                                                                                                                                                                                                                                |      | (939,080)      | (189,852)   | (164,155)   | 25,697    | 13.54%      |
| Law, Order and Public Safety         (2,625,319)         (383,538)         (233,074)         150,464         39.23%           Education and Welfare         (330,889)         (34,627)         (34,622)         (165)         (0.48%)           Housing         (31,653)         (952)         (954)         (2)         (0.21%)           Community Amenities         (3,29,20,31)         (507,777)         (371,902)         35,875         7.07%           Recreation and Culture         (3,151,722)         (467,738)         (364,306)         103,432         22,11%           Transport         (5,098,096)         (838,639)         (477,495)         361,144         43,06%           Conomic Services         (1,126,527)         (180,205)         (100,528)         (105,079)         (4,551)         (4,53%)           Other Property and Services         (180,205)         (100,528)         (105,079)         (4,551)         (4,53%)           Other Property and Services         (180,205)         (100,288)         (105,079)         (4,551)         (4,53%)           Other Property and Services         (180,005)         (100,288)         (100,009)         (666,794)         (666,794)         (666,794)         (666,794)         (666,794)         (666,794)         (766,794)         (776,                                                                                                                                                                                                                                                                                                                                                                                                                                                                                                                                                                                                                                                                                                                                                                                                   | General Purpose Funding                                                                                                                                                                                                                                                                                                                                                                                                                                                                                                                                                                                                                                                                                                                                                                                                                                                                                                                                                                                                                                                                                                                                                                                                                                                                                                                                                                                                                                                                                                                                                                                                                                                                                                                                                                                                                                                                                                                                                                                                                                                                                                        |      |                | , , ,       |             |           |             |
| Health                                                                                                                                                                                                                                                                                                                                                                                                                                                                                                                                                                                                                                                                                                                                                                                                                                                                                                                                                                                                                                                                                                                                                                                                                                                                                                                                                                                                                                                                                                                                                                                                                                                                                                                                                                                                                                                                                                                                                                                                                                                                                                                         |                                                                                                                                                                                                                                                                                                                                                                                                                                                                                                                                                                                                                                                                                                                                                                                                                                                                                                                                                                                                                                                                                                                                                                                                                                                                                                                                                                                                                                                                                                                                                                                                                                                                                                                                                                                                                                                                                                                                                                                                                                                                                                                                |      |                |             |             |           |             |
| Education and Welfare Housing (330,889) (39,988) (43,110) (3,152) (7,89% (20) (0,21%) (20) (0,21%) (20) (2,21%) (3,151,722) (467,738) (364,306) (103,432 (22,11% (3,588)) (3,98,96) (388,639) (388,639) (34,104) (3,152) (2,79% (37,98)) (364,306) (103,432 (22,11% (3,527) (128,229) (116,739) (116,739) (11,900 (4,551) (45,53%) (100,528) (100,507) (4,551) (4,53%) (100,528) (100,528) (100,528) (100,507) (4,551) (4,53%) (100,528) (100,528) (100,528) (100,528) (100,528) (100,528) (100,528) (100,528) (100,528) (100,528) (100,528) (100,528) (100,528) (100,528) (100,528) (100,528) (100,528) (100,528) (100,528) (100,528) (100,528) (100,528) (100,528) (100,528) (100,528) (100,528) (100,528) (100,528) (100,528) (100,528) (100,528) (100,528) (100,528) (100,528) (100,528) (100,528) (100,528) (100,528) (100,528) (100,528) (100,528) (100,528) (100,528) (100,528) (100,528) (100,528) (100,528) (100,528) (100,528) (100,528) (100,528) (100,528) (100,528) (100,528) (100,528) (100,528) (100,528) (100,528) (100,528) (100,528) (100,528) (100,528) (100,528) (100,528) (100,528) (100,528) (100,528) (100,528) (100,528) (100,528) (100,528) (100,528) (100,528) (100,528) (100,528) (100,528) (100,528) (100,528) (100,528) (100,528) (100,528) (100,528) (100,528) (100,528) (100,528) (100,528) (100,528) (100,528) (100,528) (100,528) (100,528) (100,528) (100,528) (100,528) (100,528) (100,528) (100,528) (100,528) (100,528) (100,528) (100,528) (100,528) (100,528) (100,528) (100,528) (100,528) (100,528) (100,528) (100,528) (100,528) (100,528) (100,528) (100,528) (100,528) (100,528) (100,528) (100,528) (100,528) (100,528) (100,528) (100,528) (100,528) (100,528) (100,528) (100,528) (100,528) (100,528) (100,528) (100,528) (100,528) (100,528) (100,528) (100,528) (100,528) (100,528) (100,528) (100,528) (100,528) (100,528) (100,528) (100,528) (100,528) (100,528) (100,528) (100,528) (100,528) (100,528) (100,528) (100,528) (100,528) (100,528) (100,528) (100,528) (100,528) (100,528) (100,528) (100,528) (100,528) (100,528) (100,528) (100,528) (100,528) (100,528) ( | · · · · · · · · · · · · · · · · · · ·                                                                                                                                                                                                                                                                                                                                                                                                                                                                                                                                                                                                                                                                                                                                                                                                                                                                                                                                                                                                                                                                                                                                                                                                                                                                                                                                                                                                                                                                                                                                                                                                                                                                                                                                                                                                                                                                                                                                                                                                                                                                                          |      |                |             |             |           |             |
| Housing   (31,653) (952) (954) (2) (0.21%                                                                                                                                                                                                                                                                                                                                                                                                                                                                                                                                                                                                                                                                                                                                                                                                                                                                                                                                                                                                                                                                                                                                                                                                                                                                                                                                                                                                                                                                                                                                                                                                                                                                                                                                                                                                                                                                                                                                                                                                                                                                                      |                                                                                                                                                                                                                                                                                                                                                                                                                                                                                                                                                                                                                                                                                                                                                                                                                                                                                                                                                                                                                                                                                                                                                                                                                                                                                                                                                                                                                                                                                                                                                                                                                                                                                                                                                                                                                                                                                                                                                                                                                                                                                                                                |      |                |             |             |           | • •         |
| Community Amenities   (3,292,031)   (507,777)   (471,902)   (3,58,75)   (7,07%   Recreation and Culture   (3,598,096)   (336,306)   (103,432   22.11%   (3,598,096)   (838,639)   (477,495)   (416,739)   (116,739)   (116,739)   (116,739)   (116,739)   (116,739)   (116,739)   (116,739)   (116,739)   (116,739)   (116,739)   (116,739)   (116,739)   (116,739)   (116,739)   (116,739)   (116,739)   (116,739)   (116,739)   (116,739)   (116,739)   (116,739)   (116,739)   (116,739)   (116,739)   (116,739)   (116,739)   (116,739)   (116,739)   (116,739)   (116,739)   (116,739)   (116,739)   (116,739)   (116,739)   (116,739)   (116,739)   (116,739)   (116,739)   (116,739)   (116,739)   (116,739)   (116,739)   (116,739)   (116,739)   (116,739)   (116,739)   (116,739)   (116,739)   (116,739)   (116,739)   (116,739)   (116,739)   (116,739)   (116,739)   (116,739)   (116,739)   (116,739)   (116,739)   (116,739)   (116,739)   (116,739)   (116,739)   (116,739)   (116,739)   (116,739)   (116,739)   (116,739)   (116,739)   (116,739)   (116,739)   (116,739)   (116,739)   (116,739)   (116,739)   (116,739)   (116,739)   (116,739)   (116,739)   (116,739)   (116,739)   (116,739)   (116,739)   (116,739)   (116,739)   (116,739)   (116,739)   (116,739)   (116,739)   (116,739)   (116,739)   (116,739)   (116,739)   (116,739)   (116,739)   (116,739)   (116,739)   (116,739)   (116,739)   (116,739)   (116,739)   (116,739)   (116,739)   (116,739)   (116,739)   (116,739)   (116,739)   (116,739)   (116,739)   (116,739)   (116,739)   (116,739)   (116,739)   (116,739)   (116,739)   (116,739)   (116,739)   (116,739)   (116,739)   (116,739)   (116,739)   (116,739)   (116,739)   (116,739)   (116,739)   (116,739)   (116,739)   (116,739)   (116,739)   (116,739)   (116,739)   (116,739)   (116,739)   (116,739)   (116,739)   (116,739)   (116,739)   (116,739)   (116,739)   (116,739)   (116,739)   (116,739)   (116,739)   (116,739)   (116,739)   (116,739)   (116,739)   (116,739)   (116,739)   (116,739)   (116,739)   (116,739)   (116,739)   (116,739)   (116,7   |                                                                                                                                                                                                                                                                                                                                                                                                                                                                                                                                                                                                                                                                                                                                                                                                                                                                                                                                                                                                                                                                                                                                                                                                                                                                                                                                                                                                                                                                                                                                                                                                                                                                                                                                                                                                                                                                                                                                                                                                                                                                                                                                |      |                |             |             |           |             |
| Recreation and Culture   (3,151,722)   (467,738)   (364,306)   (103,432   22,21%   (5,098,096)   (838,639)   (477,495)   (361,144   43.06%   (28,209)   (116,739)   (14,551)   (4,53%)   (100,528)   (100,528)   (100,579)   (4,551)   (4,53%)   (477,908)   (4,551)   (4,53%)   (4,53%)   (4,53%)   (4,53%)   (4,53%)   (4,53%)   (4,53%)   (4,53%)   (4,53%)   (4,53%)   (4,53%)   (4,53%)   (4,53%)   (4,53%)   (4,53%)   (4,53%)   (4,53%)   (4,53%)   (4,53%)   (4,53%)   (4,53%)   (4,53%)   (4,53%)   (4,53%)   (4,53%)   (4,53%)   (4,53%)   (4,53%)   (4,53%)   (4,53%)   (4,53%)   (4,53%)   (4,53%)   (4,53%)   (4,53%)   (4,53%)   (4,53%)   (4,53%)   (4,53%)   (4,53%)   (4,53%)   (4,53%)   (4,53%)   (4,53%)   (4,53%)   (4,53%)   (4,53%)   (4,53%)   (4,53%)   (4,53%)   (4,53%)   (4,53%)   (4,53%)   (4,53%)   (4,53%)   (4,53%)   (4,53%)   (4,53%)   (4,53%)   (4,53%)   (4,53%)   (4,53%)   (4,53%)   (4,53%)   (4,53%)   (4,53%)   (4,53%)   (4,53%)   (4,53%)   (4,53%)   (4,53%)   (4,53%)   (4,53%)   (4,53%)   (4,53%)   (4,53%)   (4,53%)   (4,53%)   (4,53%)   (4,53%)   (4,53%)   (4,53%)   (4,53%)   (4,53%)   (4,53%)   (4,53%)   (4,53%)   (4,53%)   (4,53%)   (4,53%)   (4,53%)   (4,53%)   (4,53%)   (4,53%)   (4,53%)   (4,53%)   (4,53%)   (4,53%)   (4,53%)   (4,53%)   (4,53%)   (4,53%)   (4,53%)   (4,53%)   (4,53%)   (4,53%)   (4,53%)   (4,53%)   (4,53%)   (4,53%)   (4,53%)   (4,53%)   (4,53%)   (4,53%)   (4,53%)   (4,53%)   (4,53%)   (4,53%)   (4,53%)   (4,53%)   (4,53%)   (4,53%)   (4,53%)   (4,53%)   (4,53%)   (4,53%)   (4,53%)   (4,53%)   (4,53%)   (4,53%)   (4,53%)   (4,53%)   (4,53%)   (4,53%)   (4,53%)   (4,53%)   (4,53%)   (4,53%)   (4,53%)   (4,53%)   (4,53%)   (4,53%)   (4,53%)   (4,53%)   (4,53%)   (4,53%)   (4,53%)   (4,53%)   (4,53%)   (4,53%)   (4,53%)   (4,53%)   (4,53%)   (4,53%)   (4,53%)   (4,53%)   (4,53%)   (4,53%)   (4,53%)   (4,53%)   (4,53%)   (4,53%)   (4,53%)   (4,53%)   (4,53%)   (4,53%)   (4,53%)   (4,53%)   (4,53%)   (4,53%)   (4,53%)   (4,53%)   (4,53%)   (4,53%)   (4,53%)   (4,53%)   (4,53%)   (4,53%)   (   | 9                                                                                                                                                                                                                                                                                                                                                                                                                                                                                                                                                                                                                                                                                                                                                                                                                                                                                                                                                                                                                                                                                                                                                                                                                                                                                                                                                                                                                                                                                                                                                                                                                                                                                                                                                                                                                                                                                                                                                                                                                                                                                                                              |      |                |             |             |           |             |
| Transport                                                                                                                                                                                                                                                                                                                                                                                                                                                                                                                                                                                                                                                                                                                                                                                                                                                                                                                                                                                                                                                                                                                                                                                                                                                                                                                                                                                                                                                                                                                                                                                                                                                                                                                                                                                                                                                                                                                                                                                                                                                                                                                      | •                                                                                                                                                                                                                                                                                                                                                                                                                                                                                                                                                                                                                                                                                                                                                                                                                                                                                                                                                                                                                                                                                                                                                                                                                                                                                                                                                                                                                                                                                                                                                                                                                                                                                                                                                                                                                                                                                                                                                                                                                                                                                                                              |      |                |             |             |           |             |
| Conomic Services   Chernomic Services   Chernomic Services   Total Operating Expenditure   (1,126,527)   (128,229)   (116,739)   (1,551)   (4,553)   (4,553)   (105,079)   (4,551)   (4,53%)   (4,53%)   (4,53%)   (4,53%)   (4,53%)   (4,53%)   (4,53%)   (4,53%)   (4,53%)   (4,53%)   (4,53%)   (4,53%)   (4,53%)   (4,53%)   (4,53%)   (4,53%)   (4,53%)   (4,53%)   (4,53%)   (4,53%)   (4,53%)   (4,53%)   (4,53%)   (4,53%)   (4,53%)   (4,53%)   (4,53%)   (4,53%)   (4,53%)   (4,53%)   (4,53%)   (4,53%)   (4,53%)   (4,53%)   (4,53%)   (4,53%)   (4,53%)   (4,53%)   (4,53%)   (4,53%)   (4,53%)   (4,53%)   (4,53%)   (4,53%)   (4,53%)   (4,53%)   (4,53%)   (4,53%)   (4,53%)   (4,53%)   (4,53%)   (4,53%)   (4,53%)   (4,53%)   (4,53%)   (4,53%)   (4,53%)   (4,53%)   (4,53%)   (4,53%)   (4,53%)   (4,53%)   (4,53%)   (4,53%)   (4,53%)   (4,53%)   (4,53%)   (4,53%)   (4,53%)   (4,53%)   (4,53%)   (4,53%)   (4,53%)   (4,53%)   (4,53%)   (4,53%)   (4,53%)   (4,53%)   (4,53%)   (4,53%)   (4,53%)   (4,53%)   (4,53%)   (4,53%)   (4,53%)   (4,53%)   (4,53%)   (4,53%)   (4,53%)   (4,53%)   (4,53%)   (4,53%)   (4,53%)   (4,53%)   (4,53%)   (4,53%)   (4,53%)   (4,53%)   (4,53%)   (4,53%)   (4,53%)   (4,53%)   (4,53%)   (4,53%)   (4,53%)   (4,53%)   (4,53%)   (4,53%)   (4,53%)   (4,53%)   (4,53%)   (4,53%)   (4,53%)   (4,53%)   (4,53%)   (4,53%)   (4,53%)   (4,53%)   (4,53%)   (4,53%)   (4,53%)   (4,53%)   (4,53%)   (4,53%)   (4,53%)   (4,53%)   (4,53%)   (4,53%)   (4,53%)   (4,53%)   (4,53%)   (4,53%)   (4,53%)   (4,53%)   (4,53%)   (4,53%)   (4,53%)   (4,53%)   (4,53%)   (4,53%)   (4,53%)   (4,53%)   (4,53%)   (4,53%)   (4,53%)   (4,53%)   (4,53%)   (4,53%)   (4,53%)   (4,53%)   (4,53%)   (4,53%)   (4,53%)   (4,53%)   (4,53%)   (4,53%)   (4,53%)   (4,53%)   (4,53%)   (4,53%)   (4,53%)   (4,53%)   (4,53%)   (4,53%)   (4,53%)   (4,53%)   (4,53%)   (4,53%)   (4,53%)   (4,53%)   (4,53%)   (4,53%)   (4,53%)   (4,53%)   (4,53%)   (4,53%)   (4,53%)   (4,53%)   (4,53%)   (4,53%)   (4,53%)   (4,53%)   (4,53%)   (4,53%)   (4,53%)   (4,53%)   (4,   |                                                                                                                                                                                                                                                                                                                                                                                                                                                                                                                                                                                                                                                                                                                                                                                                                                                                                                                                                                                                                                                                                                                                                                                                                                                                                                                                                                                                                                                                                                                                                                                                                                                                                                                                                                                                                                                                                                                                                                                                                                                                                                                                |      |                |             |             |           |             |
| Other Property and Services                                                                                                                                                                                                                                                                                                                                                                                                                                                                                                                                                                                                                                                                                                                                                                                                                                                                                                                                                                                                                                                                                                                                                                                                                                                                                                                                                                                                                                                                                                                                                                                                                                                                                                                                                                                                                                                                                                                                                                                                                                                                                                    | •                                                                                                                                                                                                                                                                                                                                                                                                                                                                                                                                                                                                                                                                                                                                                                                                                                                                                                                                                                                                                                                                                                                                                                                                                                                                                                                                                                                                                                                                                                                                                                                                                                                                                                                                                                                                                                                                                                                                                                                                                                                                                                                              |      |                |             |             |           |             |
| Total Operating Expenditure   Captal State   Captal State   Captal State   Captal State   Captal State   Captal Structure   C   |                                                                                                                                                                                                                                                                                                                                                                                                                                                                                                                                                                                                                                                                                                                                                                                                                                                                                                                                                                                                                                                                                                                                                                                                                                                                                                                                                                                                                                                                                                                                                                                                                                                                                                                                                                                                                                                                                                                                                                                                                                                                                                                                |      |                |             |             |           |             |
| Funding Balance Adjustments   Add back Depreciation   3,820,875   636,794   0   (636,794)   (100.00%)   Adjust (Profit)/Loss on Asset Disposal   11   (20,000)   0   0   0   (2,210)   (2,210)   (2,210)   (2,210)   (2,210)   (2,210)   (2,210)   (2,210)   (2,210)   (2,210)   (2,210)   (2,210)   (2,210)   (2,210)   (2,210)   (2,210)   (2,210)   (2,210)   (2,210)   (2,210)   (2,210)   (2,210)   (2,210)   (2,210)   (2,210)   (2,210)   (2,210)   (2,210)   (2,210)   (2,210)   (2,210)   (2,210)   (2,210)   (2,210)   (2,210)   (2,210)   (2,210)   (2,210)   (2,210)   (2,210)   (2,210)   (2,210)   (2,210)   (2,210)   (2,210)   (2,210)   (2,210)   (2,210)   (2,210)   (2,210)   (2,210)   (2,210)   (2,210)   (2,210)   (2,210)   (2,210)   (2,210)   (2,210)   (2,210)   (2,210)   (2,210)   (2,210)   (2,210)   (2,210)   (2,210)   (2,210)   (2,210)   (2,210)   (2,210)   (2,210)   (2,210)   (2,210)   (2,210)   (2,210)   (2,210)   (2,210)   (2,210)   (2,210)   (2,210)   (2,210)   (2,210)   (2,210)   (2,210)   (2,210)   (2,210)   (2,210)   (2,210)   (2,210)   (2,210)   (2,210)   (2,210)   (2,210)   (2,210)   (2,210)   (2,210)   (2,210)   (2,210)   (2,210)   (2,210)   (2,210)   (2,210)   (2,210)   (2,210)   (2,210)   (2,210)   (2,210)   (2,210)   (2,210)   (2,210)   (2,210)   (2,210)   (2,210)   (2,210)   (2,210)   (2,210)   (2,210)   (2,210)   (2,210)   (2,210)   (2,210)   (2,210)   (2,210)   (2,210)   (2,210)   (2,210)   (2,210)   (2,210)   (2,210)   (2,210)   (2,210)   (2,210)   (2,210)   (2,210)   (2,210)   (2,210)   (2,210)   (2,210)   (2,210)   (2,210)   (2,210)   (2,210)   (2,210)   (2,210)   (2,210)   (2,210)   (2,210)   (2,210)   (2,210)   (2,210)   (2,210)   (2,210)   (2,210)   (2,210)   (2,210)   (2,210)   (2,210)   (2,210)   (2,210)   (2,210)   (2,210)   (2,210)   (2,210)   (2,210)   (2,210)   (2,210)   (2,210)   (2,210)   (2,210)   (2,210)   (2,210)   (2,210)   (2,210)   (2,210)   (2,210)   (2,210)   (2,210)   (2,210)   (2,210)   (2,210)   (2,210)   (2,210)   (2,210)   (2,210)   (2,210)   (2,210)   (2,210)   (2,210)   (   |                                                                                                                                                                                                                                                                                                                                                                                                                                                                                                                                                                                                                                                                                                                                                                                                                                                                                                                                                                                                                                                                                                                                                                                                                                                                                                                                                                                                                                                                                                                                                                                                                                                                                                                                                                                                                                                                                                                                                                                                                                                                                                                                |      |                |             |             |           | (1.5570)    |
| Add back Depreciation Adjust (Profit)/Loss on Asset Disposal Adjust Provisions and Accruals Net Cash from Operations  Capital Expenses Repayment of Debentures Serves Solve (102,490) Roads Infrastructure Revenue Repayment Solve (102,490) Roads Infrastructure Solve (102,490) Roads In | Total Operating Expenditure                                                                                                                                                                                                                                                                                                                                                                                                                                                                                                                                                                                                                                                                                                                                                                                                                                                                                                                                                                                                                                                                                                                                                                                                                                                                                                                                                                                                                                                                                                                                                                                                                                                                                                                                                                                                                                                                                                                                                                                                                                                                                                    |      | (17,514,075)   | (2,113,003) | (2,032,043) | 000,240   |             |
| Add back Depreciation Adjust (Profit)/Loss on Asset Disposal Adjust Provisions and Accruals Net Cash from Operations  Capital Expenses Repayment of Debentures Serves Solve (102,490) Roads Infrastructure Revenue Repayment Solve (102,490) Roads Infrastructure Solve (102,490) Roads In | Funding Balance Adjustments                                                                                                                                                                                                                                                                                                                                                                                                                                                                                                                                                                                                                                                                                                                                                                                                                                                                                                                                                                                                                                                                                                                                                                                                                                                                                                                                                                                                                                                                                                                                                                                                                                                                                                                                                                                                                                                                                                                                                                                                                                                                                                    |      |                |             |             |           |             |
| Adjust (Profit)/Loss on Asset Disposal Adjust Provisions and Accruals Net Cash from Operations Net Cash from Capital Expenses Nepayment of Debentures                                                                                                                                                                                                                                                                                                                                                                                                                                                                                                                                                                                                                                                                                                                                                                                                                                                                                                                                                                                                                                                                                                                                                                                                                                                                                                                                                                                                                                                                                                                                                                                                                                                              |                                                                                                                                                                                                                                                                                                                                                                                                                                                                                                                                                                                                                                                                                                                                                                                                                                                                                                                                                                                                                                                                                                                                                                                                                                                                                                                                                                                                                                                                                                                                                                                                                                                                                                                                                                                                                                                                                                                                                                                                                                                                                                                                |      | 3 820 875      | 636 794     | 0           | (636 794) | (100 00%)   |
| Adjust Provisions and Accruals   115,871   0   (2,210)   (2,210)   (2,210)   (2,123,829)   264,363   361,356   96,993                                                                                                                                                                                                                                                                                                                                                                                                                                                                                                                                                                                                                                                                                                                                                                                                                                                                                                                                                                                                                                                                                                                                                                                                                                                                                                                                                                                                                                                                                                                                                                                                                                                                                                                                                                                                                                                                                                                                                                                                          | •                                                                                                                                                                                                                                                                                                                                                                                                                                                                                                                                                                                                                                                                                                                                                                                                                                                                                                                                                                                                                                                                                                                                                                                                                                                                                                                                                                                                                                                                                                                                                                                                                                                                                                                                                                                                                                                                                                                                                                                                                                                                                                                              | 11   |                | •           |             |           | (100.0070)  |
| Capital Expenses   Repayment of Debentures   7   (272,505)   (12,126)   (12,126)   (12,126)   (10)   (0.00%)                                                                                                                                                                                                                                                                                                                                                                                                                                                                                                                                                                                                                                                                                                                                                                                                                                                                                                                                                                                                                                                                                                                                                                                                                                                                                                                                                                                                                                                                                                                                                                                                                                                                                                                                                                                                                                                                                                                                                                                                                   |                                                                                                                                                                                                                                                                                                                                                                                                                                                                                                                                                                                                                                                                                                                                                                                                                                                                                                                                                                                                                                                                                                                                                                                                                                                                                                                                                                                                                                                                                                                                                                                                                                                                                                                                                                                                                                                                                                                                                                                                                                                                                                                                |      |                |             | -           | _         |             |
| Capital Expenses         Repayment of Debentures         7         (272,505) (12,126) (12,126) (0)         (0)         (0.00%)           Principal elements of finance leases         (102,490) 0 0 0         0         0         0           Transfer to Reserves         5         (731,612) (61) (61) (61) (61) (0) 0         0         0         0           Roads Infrastructure         10         (2,815,687) (34,164) (9,812) (9,812) (9,812) (1,12,650) (9,812) (1,12,650) (1,12,650) (1,12,650) (1,12,650) (1,12,650) (1,12,650) (1,12,650) (1,12,650) (1,12,650) (1,12,650) (1,12,650) (1,12,650) (1,12,650) (1,12,650) (1,12,650) (1,12,650) (1,12,650) (1,12,650) (1,12,650) (1,12,650) (1,12,650) (1,12,650) (1,12,650) (1,12,650) (1,12,650) (1,12,650) (1,12,650) (1,12,650) (1,12,650) (1,12,650) (1,12,650) (1,12,650) (1,12,650) (1,12,650) (1,12,650) (1,12,650) (1,12,650) (1,12,650) (1,12,650) (1,12,650) (1,12,650) (1,12,650) (1,12,650) (1,12,650) (1,12,650) (1,12,650) (1,12,650) (1,12,650) (1,12,650) (1,12,650) (1,12,650) (1,12,650) (1,12,650) (1,12,650) (1,12,650) (1,12,650) (1,12,650) (1,12,650) (1,12,650) (1,12,650) (1,12,650) (1,12,650) (1,12,650) (1,12,650) (1,12,650) (1,12,650) (1,12,650) (1,12,650) (1,12,650) (1,12,650) (1,12,650) (1,12,650) (1,12,650) (1,12,650) (1,12,650) (1,12,650) (1,12,650) (1,12,650) (1,12,650) (1,12,650) (1,12,650) (1,12,650) (1,12,650) (1,12,650) (1,12,650) (1,12,650) (1,12,650) (1,12,650) (1,12,650) (1,12,650) (1,12,650) (1,12,650) (1,12,650) (1,12,650) (1,12,650) (1,12,650) (1,12,650) (1,12,650) (1,12,650) (1,12,650) (1,12,650) (1,12,650) (1,12,650) (1,12,650) (1,12,650) (1,12,650) (1,12,650) (1,12,650) (1,12,650) (1,12,650) (1,12,650) (1,12,650) (1,12,650) (1,12,650) (1,12,650) (1,12,650) (1,12,650) (1,12,650) (1,12,650) (1,12,650) (1,12,650) (1,12,650) (1                                                                                                                                                                                                                                                      |                                                                                                                                                                                                                                                                                                                                                                                                                                                                                                                                                                                                                                                                                                                                                                                                                                                                                                                                                                                                                                                                                                                                                                                                                                                                                                                                                                                                                                                                                                                                                                                                                                                                                                                                                                                                                                                                                                                                                                                                                                                                                                                                |      |                | ŭ           | • • •       |           |             |
| Repayment of Debentures                                                                                                                                                                                                                                                                                                                                                                                                                                                                                                                                                                                                                                                                                                                                                                                                                                                                                                                                                                                                                                                                                                                                                                                                                                                                                                                                                                                                                                                                                                                                                                                                                                                                                                                                                                                                                                                                                                                                                                                                                                                                                                        | not such that of the such that |      | (=)===;===;    |             | 302,000     | 33,330    |             |
| Repayment of Debentures                                                                                                                                                                                                                                                                                                                                                                                                                                                                                                                                                                                                                                                                                                                                                                                                                                                                                                                                                                                                                                                                                                                                                                                                                                                                                                                                                                                                                                                                                                                                                                                                                                                                                                                                                                                                                                                                                                                                                                                                                                                                                                        | Capital Expenses                                                                                                                                                                                                                                                                                                                                                                                                                                                                                                                                                                                                                                                                                                                                                                                                                                                                                                                                                                                                                                                                                                                                                                                                                                                                                                                                                                                                                                                                                                                                                                                                                                                                                                                                                                                                                                                                                                                                                                                                                                                                                                               |      |                |             |             |           |             |
| Principal elements of finance leases   Capital Revenues   Capital Ca   | • •                                                                                                                                                                                                                                                                                                                                                                                                                                                                                                                                                                                                                                                                                                                                                                                                                                                                                                                                                                                                                                                                                                                                                                                                                                                                                                                                                                                                                                                                                                                                                                                                                                                                                                                                                                                                                                                                                                                                                                                                                                                                                                                            | 7    | (272,505)      | (12.126)    | (12.126)    | (0)       | (0.00%)     |
| Transfer to Reserves                                                                                                                                                                                                                                                                                                                                                                                                                                                                                                                                                                                                                                                                                                                                                                                                                                                                                                                                                                                                                                                                                                                                                                                                                                                                                                                                                                                                                                                                                                                                                                                                                                                                                                                                                                                                                                                                                                                                                                                                                                                                                                           |                                                                                                                                                                                                                                                                                                                                                                                                                                                                                                                                                                                                                                                                                                                                                                                                                                                                                                                                                                                                                                                                                                                                                                                                                                                                                                                                                                                                                                                                                                                                                                                                                                                                                                                                                                                                                                                                                                                                                                                                                                                                                                                                | •    | , , ,          |             | (,0)        | (0)       | (0.0070)    |
| Land and Buildings                                                                                                                                                                                                                                                                                                                                                                                                                                                                                                                                                                                                                                                                                                                                                                                                                                                                                                                                                                                                                                                                                                                                                                                                                                                                                                                                                                                                                                                                                                                                                                                                                                                                                                                                                                                                                                                                                                                                                                                                                                                                                                             | •                                                                                                                                                                                                                                                                                                                                                                                                                                                                                                                                                                                                                                                                                                                                                                                                                                                                                                                                                                                                                                                                                                                                                                                                                                                                                                                                                                                                                                                                                                                                                                                                                                                                                                                                                                                                                                                                                                                                                                                                                                                                                                                              | 5    |                | (61)        | (61)        | (0)       | (0.49%)     |
| Roads Infrastructure                                                                                                                                                                                                                                                                                                                                                                                                                                                                                                                                                                                                                                                                                                                                                                                                                                                                                                                                                                                                                                                                                                                                                                                                                                                                                                                                                                                                                                                                                                                                                                                                                                                                                                                                                                                                                                                                                                                                                                                                                                                                                                           |                                                                                                                                                                                                                                                                                                                                                                                                                                                                                                                                                                                                                                                                                                                                                                                                                                                                                                                                                                                                                                                                                                                                                                                                                                                                                                                                                                                                                                                                                                                                                                                                                                                                                                                                                                                                                                                                                                                                                                                                                                                                                                                                |      |                |             |             | ` '       | (31.131.1)  |
| Other Infrastructure         10         (804,864)         (53,333)         (16,695)         36,638         68.70%           Plant and Equipment         10         (1,112,650)         0         0         0         0         0         0         0         0         0         0         0         0         0         0         0         0         0         0         0         0         0         0         0         0         0         0         0         0         0         0         0         0         0         0         0         0         0         0         0         0         0         0         0         0         0         0         0         0         0         0         0         0         0         0         0         0         0         0         0         0         0         0         0         0         0         0         0         0         0         0         0         0         0         0         0         0         0         0         0         0         0         0         0         0         0         0         0         0         0         0         0         0 <td>9</td> <td></td> <td></td> <td>_</td> <td>-</td> <td>_</td> <td>71 28%</td>                                                                                                                                                                                                                                                                                                                                                                                                                                                                                                                                                                                                                                                                                                                                                                                                                                                                                                         | 9                                                                                                                                                                                                                                                                                                                                                                                                                                                                                                                                                                                                                                                                                                                                                                                                                                                                                                                                                                                                                                                                                                                                                                                                                                                                                                                                                                                                                                                                                                                                                                                                                                                                                                                                                                                                                                                                                                                                                                                                                                                                                                                              |      |                | _           | -           | _         | 71 28%      |
| Plant and Equipment                                                                                                                                                                                                                                                                                                                                                                                                                                                                                                                                                                                                                                                                                                                                                                                                                                                                                                                                                                                                                                                                                                                                                                                                                                                                                                                                                                                                                                                                                                                                                                                                                                                                                                                                                                                                                                                                                                                                                                                                                                                                                                            |                                                                                                                                                                                                                                                                                                                                                                                                                                                                                                                                                                                                                                                                                                                                                                                                                                                                                                                                                                                                                                                                                                                                                                                                                                                                                                                                                                                                                                                                                                                                                                                                                                                                                                                                                                                                                                                                                                                                                                                                                                                                                                                                |      |                |             |             |           |             |
| Furniture and Equipment     Total Capital Expenditure     Net Cash from Capital Activities  Net Cash from Capital Activities  Capital Revenues Proceeds from New Debentures Proceeds from Disposal of Assets Proceeds from Advances Self-Supporting Loan Principal Transfer from Reserves Advances to Community Groups Net Cash from Financing Activities Total Net Operating + Capital  Rate Revenue Opening Funding Restricted Grants Opening Funding Surplus  10 (70,000) 0 0 0 0 (10,079,808) (99,684) (38,695) (12,203,637) 164,679 322,661 157,982  11 147,000 0 0 0 0 0 0 0 0 0 0 0 0 0 0 0 0 0 0 0 0 0 0 0 0 0 0 0 0 0 0 0 0 0 0 0 0 0 0 0 0 0 0 0 0 0 0 0 0 0 0 0 0 0 0 0 0 0 0 0 0 0 0 0 0 0 0 0 0 0 0 0 0 0 0 0 0 0 0 0 0 0 0 0 0 0 0 0 0 0 0 0 0 0 0 0 0 0 0 0 0 0 0 0 0 0 0 0 0 0 0 0 0 0 0 0 0 0 0 0 0 0 0 0 0 0 0 0 0 0 0 0 0 0 0 0 0 0 0 0 0 0 0 0 0 0 0 0 0 0 0 0 0 0 0 0 0 0 0 0 0 0 0 0 0 0 0 0 0 0 0 0 0 0 0 0 0 0 0 0 0 0 0 0 0 0 0 0 0 0 0 0 0 0 0 0 0 0 0 0 0 0 0 0 0 0 0 0 0 0 0 0 0 0 0 0 0 0 0 0 0 0 0 0 0 0 0 0 0 0 0 0 0 0 0 0 0 0 0 0 0 0 0 0 0 0 0 0 0 0 0 0 0 0 0 0 0 0 0 0 0 0 0 0 0 0 0 0 0 0 0 0 0 0 0 0 0                                                                                                                                                                                                                                                                                                                                                                                                                                                                                                                                                                                                                                                                                                                                                                                                                                                                                                                                                                                   |                                                                                                                                                                                                                                                                                                                                                                                                                                                                                                                                                                                                                                                                                                                                                                                                                                                                                                                                                                                                                                                                                                                                                                                                                                                                                                                                                                                                                                                                                                                                                                                                                                                                                                                                                                                                                                                                                                                                                                                                                                                                                                                                |      |                | (55,555)    | (10,033)    | 0         | 00.7070     |
| Total Capital Expenditure                                                                                                                                                                                                                                                                                                                                                                                                                                                                                                                                                                                                                                                                                                                                                                                                                                                                                                                                                                                                                                                                                                                                                                                                                                                                                                                                                                                                                                                                                                                                                                                                                                                                                                                                                                                                                                                                                                                                                                                                                                                                                                      |                                                                                                                                                                                                                                                                                                                                                                                                                                                                                                                                                                                                                                                                                                                                                                                                                                                                                                                                                                                                                                                                                                                                                                                                                                                                                                                                                                                                                                                                                                                                                                                                                                                                                                                                                                                                                                                                                                                                                                                                                                                                                                                                |      |                | 0           | ő           | 0         |             |
| Net Cash from Capital Activities   (12,203,637)   164,679   322,661   157,982                                                                                                                                                                                                                                                                                                                                                                                                                                                                                                                                                                                                                                                                                                                                                                                                                                                                                                                                                                                                                                                                                                                                                                                                                                                                                                                                                                                                                                                                                                                                                                                                                                                                                                                                                                                                                                                                                                                                                                                                                                                  |                                                                                                                                                                                                                                                                                                                                                                                                                                                                                                                                                                                                                                                                                                                                                                                                                                                                                                                                                                                                                                                                                                                                                                                                                                                                                                                                                                                                                                                                                                                                                                                                                                                                                                                                                                                                                                                                                                                                                                                                                                                                                                                                | 10   |                |             |             | 60.989    |             |
| Capital Revenues         2,279,225         0         0         0           Proceeds from New Debentures         2,279,225         0         0         0           Proceeds from Disposal of Assets         11         147,000         0         0         0           Proceeds from Advances         0         0         0         0         0         0           Self-Supporting Loan Principal         22,872         1,854         1,854         0         0         0           Transfer from Reserves         5         1,146,914         0         0         0         0         0         0         0         0         0         0         0         0         0         0         0         0         0         0         0         0         0         0         0         0         0         0         0         0         0         0         0         0         0         0         0         0         0         0         0         0         0         0         0         0         0         0         0         0         0         0         0         0         0         0         0         0         0         0         0                                                                                                                                                                                                                                                                                                                                                                                                                                                                                                                                                                                                                                                                                                                                                                                                                                                                                                                                                                          |                                                                                                                                                                                                                                                                                                                                                                                                                                                                                                                                                                                                                                                                                                                                                                                                                                                                                                                                                                                                                                                                                                                                                                                                                                                                                                                                                                                                                                                                                                                                                                                                                                                                                                                                                                                                                                                                                                                                                                                                                                                                                                                                |      | (10)0:3)000)   | (55)55.)    | (00,000)    | 00,303    |             |
| Capital Revenues         2,279,225         0         0         0           Proceeds from New Debentures         2,279,225         0         0         0           Proceeds from Disposal of Assets         11         147,000         0         0         0           Proceeds from Advances         0         0         0         0         0         0           Self-Supporting Loan Principal         22,872         1,854         1,854         0         0.01%           Transfer from Reserves         5         1,146,914         0         0         0         0         0           Advances to Community Groups         0         0         0         0         0         0         0         0         0         0         0         0         0         0         0         0         0         0         0         0         0         0         0         0         0         0         0         0         0         0         0         0         0         0         0         0         0         0         0         0         0         0         0         0         0         0         0         0         0         0         0 <td< td=""><td>Net Cash from Capital Activities</td><td></td><td>(12.203.637)</td><td>164.679</td><td>322.661</td><td>157.982</td><td></td></td<>                                                                                                                                                                                                                                                                                                                                                                                                                                                                                                                                                                                                                                                                                                                                                                                                                     | Net Cash from Capital Activities                                                                                                                                                                                                                                                                                                                                                                                                                                                                                                                                                                                                                                                                                                                                                                                                                                                                                                                                                                                                                                                                                                                                                                                                                                                                                                                                                                                                                                                                                                                                                                                                                                                                                                                                                                                                                                                                                                                                                                                                                                                                                               |      | (12.203.637)   | 164.679     | 322.661     | 157.982   |             |
| Proceeds from New Debentures         2,279,225         0         0         0           Proceeds from Disposal of Assets         11         147,000         0         0         0           Proceeds from Advances         0         0         0         0         0           Self-Supporting Loan Principal         22,872         1,854         1,854         0         0           Transfer from Reserves         5         1,146,914         0         0         0         0           Advances to Community Groups         0         0         0         0         0         0         0         0         0         0         0         0         0         0         0         0         0         0         0         0         0         0         0         0         0         0         0         0         0         0         0         0         0         0         0         0         0         0         0         0         0         0         0         0         0         0         0         0         0         0         0         0         0         0         0         0         0         0         0         0         0                                                                                                                                                                                                                                                                                                                                                                                                                                                                                                                                                                                                                                                                                                                                                                                                                                                                                                                                                                      | ·                                                                                                                                                                                                                                                                                                                                                                                                                                                                                                                                                                                                                                                                                                                                                                                                                                                                                                                                                                                                                                                                                                                                                                                                                                                                                                                                                                                                                                                                                                                                                                                                                                                                                                                                                                                                                                                                                                                                                                                                                                                                                                                              |      |                | ,           | •           | ·         |             |
| Proceeds from New Debentures         2,279,225         0         0         0           Proceeds from Disposal of Assets         11         147,000         0         0         0           Proceeds from Advances         0         0         0         0         0           Self-Supporting Loan Principal         22,872         1,854         1,854         0         0           Transfer from Reserves         5         1,146,914         0         0         0         0           Advances to Community Groups         0         0         0         0         0         0         0         0         0         0         0         0         0         0         0         0         0         0         0         0         0         0         0         0         0         0         0         0         0         0         0         0         0         0         0         0         0         0         0         0         0         0         0         0         0         0         0         0         0         0         0         0         0         0         0         0         0         0         0         0         0                                                                                                                                                                                                                                                                                                                                                                                                                                                                                                                                                                                                                                                                                                                                                                                                                                                                                                                                                                      | Capital Revenues                                                                                                                                                                                                                                                                                                                                                                                                                                                                                                                                                                                                                                                                                                                                                                                                                                                                                                                                                                                                                                                                                                                                                                                                                                                                                                                                                                                                                                                                                                                                                                                                                                                                                                                                                                                                                                                                                                                                                                                                                                                                                                               |      |                |             |             |           |             |
| Proceeds from Disposal of Assets         11         147,000         0         0         0         0         0         0         0         0         0         0         0         0         0         0         0         0         0         0         0         0         0         0         0         0         0         0         0         0         0         0         0         0         0         0         0         0         0         0         0         0         0         0         0         0         0         0         0         0         0         0         0         0         0         0         0         0         0         0         0         0         0         0         0         0         0         0         0         0         0         0         0         0         0         0         0         0         0         0         0         0         0         0         0         0         0         0         0         0         0         0         0         0         0         0         0         0         0         0         0         0         0         0                                                                                                                                                                                                                                                                                                                                                                                                                                                                                                                                                                                                                                                                                                                                                                                                                                                                                                                                                                                                        |                                                                                                                                                                                                                                                                                                                                                                                                                                                                                                                                                                                                                                                                                                                                                                                                                                                                                                                                                                                                                                                                                                                                                                                                                                                                                                                                                                                                                                                                                                                                                                                                                                                                                                                                                                                                                                                                                                                                                                                                                                                                                                                                |      | 2,279,225      | 0           | ol          | 0         |             |
| Proceeds from Advances         0         0         0         0           Self-Supporting Loan Principal         22,872         1,854         1,854         0         0.01%           Transfer from Reserves         5         1,146,914         0         0         0         0         0         0         0         0         0         0         0         0         0         0         0         0         0         0         0         0         0         0         0         0         0         0         0         0         0         0         0         0         0         0         0         0         0         0         0         0         0         0         0         0         0         0         0         0         0         0         0         0         0         0         0         0         0         0         0         0         0         0         0         0         0         0         0         0         0         0         0         0         0         0         0         0         0         0         0         0         0         0         0         0         0         0                                                                                                                                                                                                                                                                                                                                                                                                                                                                                                                                                                                                                                                                                                                                                                                                                                                                                                                                                                                            | Proceeds from Disposal of Assets                                                                                                                                                                                                                                                                                                                                                                                                                                                                                                                                                                                                                                                                                                                                                                                                                                                                                                                                                                                                                                                                                                                                                                                                                                                                                                                                                                                                                                                                                                                                                                                                                                                                                                                                                                                                                                                                                                                                                                                                                                                                                               | 11   |                | 0           | О           | 0         |             |
| Self-Supporting Loan Principal       22,872       1,854       1,854       0       0.01%         Transfer from Reserves       5       1,146,914       0       0       0       0         Advances to Community Groups       0       0       0       0       0       0         Net Cash from Financing Activities Total Net Operating + Capital       3,596,011       1,854       1,854       0       0       0         Rate Revenue       6       7,053,662       7,028,662       7,094,113       65,451       0       0       0       0         Opening Funding Restricted Grants       0       0       0       0       0       0       0       0       0       0       0       0       0       0       0       0       0       0       0       0       0       0       0       0       0       0       0       0       0       0       0       0       0       0        0       0       0       0       0       0       0       0       0       0       0       0       0       0       0       0       0       0       0       0       0       0       0       0       0       0                                                                                                                                                                                                                                                                                                                                                                                                                                                                                                                                                                                                                                                                                                                                                                                                                                                                                                                                                                                                                                              | ·                                                                                                                                                                                                                                                                                                                                                                                                                                                                                                                                                                                                                                                                                                                                                                                                                                                                                                                                                                                                                                                                                                                                                                                                                                                                                                                                                                                                                                                                                                                                                                                                                                                                                                                                                                                                                                                                                                                                                                                                                                                                                                                              |      | , 0            | 0           | o           |           |             |
| Transfer from Reserves         5         1,146,914         0         0         0         0         0         0         0         0         0         0         0         0         0         0         0         0         0         0         0         0         0         0         0         0         0         0         0         0         0         0         0         0         0         0         0         0         0         0         0         0         0         0         0         0         0         0         0         0         0         0         0         0         0         0         0         0         0         0         0         0         0         0         0         0         0         0         0         0         0         0         0         0         0         0         0         0         0         0         0         0         0         0         0         0         0         0         0         0         0         0         0         0         0         0         0         0         0         0         0         0         0         0 <td< td=""><td>Self-Supporting Loan Principal</td><td></td><td>22,872</td><td>1,854</td><td>1,854</td><td>0</td><td>0.01%</td></td<>                                                                                                                                                                                                                                                                                                                                                                                                                                                                                                                                                                                                                                                                                                                                                                                                                                                                            | Self-Supporting Loan Principal                                                                                                                                                                                                                                                                                                                                                                                                                                                                                                                                                                                                                                                                                                                                                                                                                                                                                                                                                                                                                                                                                                                                                                                                                                                                                                                                                                                                                                                                                                                                                                                                                                                                                                                                                                                                                                                                                                                                                                                                                                                                                                 |      | 22,872         | 1,854       | 1,854       | 0         | 0.01%       |
| Advances to Community Groups Net Cash from Financing Activities Total Net Operating + Capital  Rate Revenue 6 7,053,662 7,028,662 7,094,113 Opening Funding Restricted Grants Opening Funding Surplus  0 0 0 0 3,596,011 1,854 1,854 0 (8,607,626) 166,533 324,515 157,982  7,028,662 7,094,113 65,451 0 0 0 0 0 0 1 0 0 1,553,964 1,553,964 1,582,424 28,460 1.83%                                                                                                                                                                                                                                                                                                                                                                                                                                                                                                                                                                                                                                                                                                                                                                                                                                                                                                                                                                                                                                                                                                                                                                                                                                                                                                                                                                                                                                                                                                                                                                                                                                                                                                                                                            |                                                                                                                                                                                                                                                                                                                                                                                                                                                                                                                                                                                                                                                                                                                                                                                                                                                                                                                                                                                                                                                                                                                                                                                                                                                                                                                                                                                                                                                                                                                                                                                                                                                                                                                                                                                                                                                                                                                                                                                                                                                                                                                                | 5    |                | _           | ٥           |           |             |
| Net Cash from Financing Activities<br>Total Net Operating + Capital         3,596,011         1,854         1,854         0           Rate Revenue         6         7,053,662         7,028,662         7,094,113         65,451           Opening Funding Restricted Grants         0         0         0         0           Opening Funding Surplus         1,553,964         1,553,964         1,582,424         28,460         1.83%                                                                                                                                                                                                                                                                                                                                                                                                                                                                                                                                                                                                                                                                                                                                                                                                                                                                                                                                                                                                                                                                                                                                                                                                                                                                                                                                                                                                                                                                                                                                                                                                                                                                                     |                                                                                                                                                                                                                                                                                                                                                                                                                                                                                                                                                                                                                                                                                                                                                                                                                                                                                                                                                                                                                                                                                                                                                                                                                                                                                                                                                                                                                                                                                                                                                                                                                                                                                                                                                                                                                                                                                                                                                                                                                                                                                                                                |      | 0              | 0           | o           | 0         |             |
| Total Net Operating + Capital (8,607,626) 166,533 324,515 157,982  Rate Revenue 6 7,053,662 7,028,662 7,094,113 65,451 Opening Funding Restricted Grants 0 0 0 0 Opening Funding Surplus 1,553,964 1,553,964 1,582,424 28,460 1.83%                                                                                                                                                                                                                                                                                                                                                                                                                                                                                                                                                                                                                                                                                                                                                                                                                                                                                                                                                                                                                                                                                                                                                                                                                                                                                                                                                                                                                                                                                                                                                                                                                                                                                                                                                                                                                                                                                            |                                                                                                                                                                                                                                                                                                                                                                                                                                                                                                                                                                                                                                                                                                                                                                                                                                                                                                                                                                                                                                                                                                                                                                                                                                                                                                                                                                                                                                                                                                                                                                                                                                                                                                                                                                                                                                                                                                                                                                                                                                                                                                                                |      | 3,596,011      | 1,854       | 1,854       | 0         |             |
| Rate Revenue 6 7,053,662 7,028,662 7,094,113 65,451 Opening Funding Restricted Grants 0 0 0 0 Opening Funding Surplus 1,553,964 1,553,964 1,582,424 28,460 1.83%                                                                                                                                                                                                                                                                                                                                                                                                                                                                                                                                                                                                                                                                                                                                                                                                                                                                                                                                                                                                                                                                                                                                                                                                                                                                                                                                                                                                                                                                                                                                                                                                                                                                                                                                                                                                                                                                                                                                                               | _                                                                                                                                                                                                                                                                                                                                                                                                                                                                                                                                                                                                                                                                                                                                                                                                                                                                                                                                                                                                                                                                                                                                                                                                                                                                                                                                                                                                                                                                                                                                                                                                                                                                                                                                                                                                                                                                                                                                                                                                                                                                                                                              |      |                |             |             | 157,982   |             |
| Opening Funding Restricted Grants         0         0         0         0           Opening Funding Surplus         1,553,964         1,553,964         1,582,424         28,460         1.83%                                                                                                                                                                                                                                                                                                                                                                                                                                                                                                                                                                                                                                                                                                                                                                                                                                                                                                                                                                                                                                                                                                                                                                                                                                                                                                                                                                                                                                                                                                                                                                                                                                                                                                                                                                                                                                                                                                                                 | -                                                                                                                                                                                                                                                                                                                                                                                                                                                                                                                                                                                                                                                                                                                                                                                                                                                                                                                                                                                                                                                                                                                                                                                                                                                                                                                                                                                                                                                                                                                                                                                                                                                                                                                                                                                                                                                                                                                                                                                                                                                                                                                              |      |                |             |             |           |             |
| Opening Funding Surplus         1,553,964         1,553,964         1,582,424         28,460         1.83%                                                                                                                                                                                                                                                                                                                                                                                                                                                                                                                                                                                                                                                                                                                                                                                                                                                                                                                                                                                                                                                                                                                                                                                                                                                                                                                                                                                                                                                                                                                                                                                                                                                                                                                                                                                                                                                                                                                                                                                                                     | Rate Revenue                                                                                                                                                                                                                                                                                                                                                                                                                                                                                                                                                                                                                                                                                                                                                                                                                                                                                                                                                                                                                                                                                                                                                                                                                                                                                                                                                                                                                                                                                                                                                                                                                                                                                                                                                                                                                                                                                                                                                                                                                                                                                                                   | 6    | 7,053,662      | 7,028,662   | 7,094,113   | 65,451    |             |
|                                                                                                                                                                                                                                                                                                                                                                                                                                                                                                                                                                                                                                                                                                                                                                                                                                                                                                                                                                                                                                                                                                                                                                                                                                                                                                                                                                                                                                                                                                                                                                                                                                                                                                                                                                                                                                                                                                                                                                                                                                                                                                                                | Opening Funding Restricted Grants                                                                                                                                                                                                                                                                                                                                                                                                                                                                                                                                                                                                                                                                                                                                                                                                                                                                                                                                                                                                                                                                                                                                                                                                                                                                                                                                                                                                                                                                                                                                                                                                                                                                                                                                                                                                                                                                                                                                                                                                                                                                                              |      | 0              | 0           | o           | 0         |             |
| Closing Funding Surplus(Deficit) 0 8,749,159 9,001,052 251,893                                                                                                                                                                                                                                                                                                                                                                                                                                                                                                                                                                                                                                                                                                                                                                                                                                                                                                                                                                                                                                                                                                                                                                                                                                                                                                                                                                                                                                                                                                                                                                                                                                                                                                                                                                                                                                                                                                                                                                                                                                                                 |                                                                                                                                                                                                                                                                                                                                                                                                                                                                                                                                                                                                                                                                                                                                                                                                                                                                                                                                                                                                                                                                                                                                                                                                                                                                                                                                                                                                                                                                                                                                                                                                                                                                                                                                                                                                                                                                                                                                                                                                                                                                                                                                |      | 1,553,964      |             | 1,582,424   | 28,460    | 1.83%       |
|                                                                                                                                                                                                                                                                                                                                                                                                                                                                                                                                                                                                                                                                                                                                                                                                                                                                                                                                                                                                                                                                                                                                                                                                                                                                                                                                                                                                                                                                                                                                                                                                                                                                                                                                                                                                                                                                                                                                                                                                                                                                                                                                | Closing Funding Surplus(Deficit)                                                                                                                                                                                                                                                                                                                                                                                                                                                                                                                                                                                                                                                                                                                                                                                                                                                                                                                                                                                                                                                                                                                                                                                                                                                                                                                                                                                                                                                                                                                                                                                                                                                                                                                                                                                                                                                                                                                                                                                                                                                                                               |      | 0              | 8,749,159   | 9,001,052   | 251,893   |             |