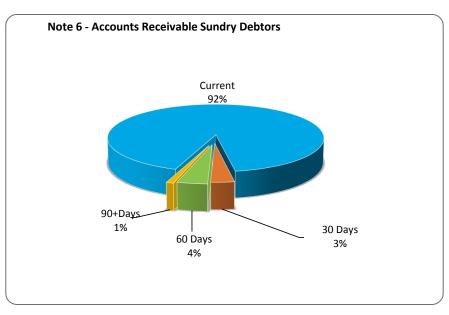

# SHIRE OF DENMARK STATEMENT OF FINANCIAL ACTIVITY (Statutory Reporting Program) For the period ending 31 August 2021

| Operating Revenues                                                                                                                                                                                                                                                                                                                                                                                                                                                                                                                                                                                                                                                                                                                                                                                                                                                                                                                                                                                                                                                                                                                                                                                                                                                                                                                                                                                                                                                                                                                                                                                                                                                                                                                                                                                                                                                                                                                                                                                                                                                                                                             |                                                                                                                                                                                                                                                                                                                                                                                                                                                                                                                                                                                                                                                                                                                                                                                                                                                                                                                                                                                                                                                                                                                                                                                                                                                                                                                                                                                                                                                                                                                                                                                                                                                                                                                                                                                                                                                                                                                                                                                                                                                                                                                                |      |                |             |             |           |             |
|--------------------------------------------------------------------------------------------------------------------------------------------------------------------------------------------------------------------------------------------------------------------------------------------------------------------------------------------------------------------------------------------------------------------------------------------------------------------------------------------------------------------------------------------------------------------------------------------------------------------------------------------------------------------------------------------------------------------------------------------------------------------------------------------------------------------------------------------------------------------------------------------------------------------------------------------------------------------------------------------------------------------------------------------------------------------------------------------------------------------------------------------------------------------------------------------------------------------------------------------------------------------------------------------------------------------------------------------------------------------------------------------------------------------------------------------------------------------------------------------------------------------------------------------------------------------------------------------------------------------------------------------------------------------------------------------------------------------------------------------------------------------------------------------------------------------------------------------------------------------------------------------------------------------------------------------------------------------------------------------------------------------------------------------------------------------------------------------------------------------------------|--------------------------------------------------------------------------------------------------------------------------------------------------------------------------------------------------------------------------------------------------------------------------------------------------------------------------------------------------------------------------------------------------------------------------------------------------------------------------------------------------------------------------------------------------------------------------------------------------------------------------------------------------------------------------------------------------------------------------------------------------------------------------------------------------------------------------------------------------------------------------------------------------------------------------------------------------------------------------------------------------------------------------------------------------------------------------------------------------------------------------------------------------------------------------------------------------------------------------------------------------------------------------------------------------------------------------------------------------------------------------------------------------------------------------------------------------------------------------------------------------------------------------------------------------------------------------------------------------------------------------------------------------------------------------------------------------------------------------------------------------------------------------------------------------------------------------------------------------------------------------------------------------------------------------------------------------------------------------------------------------------------------------------------------------------------------------------------------------------------------------------|------|----------------|-------------|-------------|-----------|-------------|
| Activation   Act   |                                                                                                                                                                                                                                                                                                                                                                                                                                                                                                                                                                                                                                                                                                                                                                                                                                                                                                                                                                                                                                                                                                                                                                                                                                                                                                                                                                                                                                                                                                                                                                                                                                                                                                                                                                                                                                                                                                                                                                                                                                                                                                                                |      |                | VTD         | VTD         | Var. \$   | Var. %      |
| Note   Sudgett   (a)                                                                                                                                                                                                                                                                                                                                                                                                                                                                                                                                                                                                                                                                                                                                                                                                                                                                                                                                                                                                                                                                                                                                                                                                                                                                                                                                                                                                                                                                                                                                                                                                                                                                                                                                                                                                                                                                                                                                                                                                                                                                                                           |                                                                                                                                                                                                                                                                                                                                                                                                                                                                                                                                                                                                                                                                                                                                                                                                                                                                                                                                                                                                                                                                                                                                                                                                                                                                                                                                                                                                                                                                                                                                                                                                                                                                                                                                                                                                                                                                                                                                                                                                                                                                                                                                |      | Adonted Annual |             |             | (b)-(a)   | (b)-(a)/(a) |
| Secretary   Secr   |                                                                                                                                                                                                                                                                                                                                                                                                                                                                                                                                                                                                                                                                                                                                                                                                                                                                                                                                                                                                                                                                                                                                                                                                                                                                                                                                                                                                                                                                                                                                                                                                                                                                                                                                                                                                                                                                                                                                                                                                                                                                                                                                | Note | •              |             |             |           |             |
| General Purpose Funding   Law, Order and Public Safety   P371,76   51,932   51,665   327   0.63%   14,528   14,528   14,528   14,528   14,528   14,528   14,528   14,528   14,528   14,528   14,528   14,528   14,528   14,528   14,528   14,528   14,528   14,528   14,528   14,528   14,528   14,528   14,528   14,528   14,528   14,528   14,528   14,528   14,528   14,528   14,528   15,53,590   1,553,590   1,553,590   1,553,690   1,553,690   1,553,990   1,553,690   1,553,690   1,553,690   1,553,690   1,553,690   1,553,690   1,553,690   1,553,690   1,553,690   1,553,690   1,553,690   1,553,690   1,553,690   1,553,690   1,553,690   1,553,690   1,553,690   1,553,690   1,553,690   1,553,690   1,553,690   1,553,690   1,553,690   1,553,690   1,553,690   1,553,690   1,553,690   1,553,690   1,553,690   1,553,690   1,553,690   1,553,690   1,553,690   1,553,690   1,553,690   1,553,690   1,553,690   1,553,690   1,553,690   1,553,690   1,553,690   1,553,690   1,553,690   1,553,690   1,553,690   1,553,690   1,553,690   1,553,690   1,553,690   1,553,690   1,553,690   1,553,690   1,553,690   1,553,690   1,553,690   1,553,690   1,553,690   1,553,690   1,553,690   1,553,690   1,553,690   1,553,690   1,553,690   1,553,690   1,553,690   1,553,690   1,553,690   1,553,690   1,553,690   1,553,690   1,553,690   1,553,690   1,553,690   1,553,690   1,553,690   1,553,690   1,553,690   1,553,690   1,553,690   1,553,690   1,553,690   1,553,690   1,553,690   1,553,690   1,553,690   1,553,690   1,553,690   1,553,690   1,553,690   1,553,690   1,553,690   1,553,690   1,553,690   1,553,690   1,553,690   1,553,690   1,553,690   1,553,690   1,553,690   1,553,690   1,553,690   1,553,690   1,553,690   1,553,690   1,553,690   1,553,690   1,553,690   1,553,690   1,553,690   1,553,690   1,553,690   1,553,690   1,553,690   1,553,690   1,553,690   1,553,690   1,553,690   1,553,690   1,553,690   1,553,690   1,553,690   1,553,690   1,553,690   1,553,690   1,553,690   1,553,690   1,553,690   1,553,690   1,553,690   1,553,690   1,553,690   1,553,690   1,553,690    | Operating Revenues                                                                                                                                                                                                                                                                                                                                                                                                                                                                                                                                                                                                                                                                                                                                                                                                                                                                                                                                                                                                                                                                                                                                                                                                                                                                                                                                                                                                                                                                                                                                                                                                                                                                                                                                                                                                                                                                                                                                                                                                                                                                                                             |      |                |             |             | \$        | %           |
| General Purpose Funding   Law, Order and Public Safety   18,000   19,000   19,000   19,000   19,000   19,000   19,000   19,000   19,000   19,000   19,000   19,000   19,000   19,000   19,000   19,000   19,000   19,000   19,000   19,000   19,000   19,000   19,000   19,000   19,000   19,000   19,000   19,000   19,000   19,000   19,000   19,000   19,000   19,000   19,000   19,000   19,000   19,000   19,000   19,000   19,000   19,000   19,000   19,000   19,000   19,000   19,000   19,000   19,000   19,000   19,000   19,000   19,000   19,000   19,000   19,000   19,000   19,000   19,000   19,000   19,000   19,000   19,000   19,000   19,000   19,000   19,000   19,000   19,000   19,000   19,000   19,000   19,000   19,000   19,000   19,000   19,000   19,000   19,000   19,000   19,000   19,000   19,000   19,000   19,000   19,000   19,000   19,000   19,000   19,000   19,000   19,000   19,000   19,000   19,000   19,000   19,000   19,000   19,000   19,000   19,000   19,000   19,000   19,000   19,000   19,000   19,000   19,000   19,000   19,000   19,000   19,000   19,000   19,000   19,000   19,000   19,000   19,000   19,000   19,000   19,000   19,000   19,000   19,000   19,000   19,000   19,000   19,000   19,000   19,000   19,000   19,000   19,000   19,000   19,000   19,000   19,000   19,000   19,000   19,000   19,000   19,000   19,000   19,000   19,000   19,000   19,000   19,000   19,000   19,000   19,000   19,000   19,000   19,000   19,000   19,000   19,000   19,000   19,000   19,000   19,000   19,000   19,000   19,000   19,000   19,000   19,000   19,000   19,000   19,000   19,000   19,000   19,000   19,000   19,000   19,000   19,000   19,000   19,000   19,000   19,000   19,000   19,000   19,000   19,000   19,000   19,000   19,000   19,000   19,000   19,000   19,000   19,000   19,000   19,000   19,000   19,000   19,000   19,000   19,000   19,000   19,000   19,000   19,000   19,000   19,000   19,000   19,000   19,000   19,000   19,000   19,000   19,000   19,000   19,000   19,000   19,000   19,000   19,000   19,000   19,000    | Governance                                                                                                                                                                                                                                                                                                                                                                                                                                                                                                                                                                                                                                                                                                                                                                                                                                                                                                                                                                                                                                                                                                                                                                                                                                                                                                                                                                                                                                                                                                                                                                                                                                                                                                                                                                                                                                                                                                                                                                                                                                                                                                                     |      | 28,054         | 6,757       | 17,159      | 10,402    | 153.95%     |
| Law, Order and Public Safety   97,176   51,932   51,605   (327)   (0.63%)                                                                                                                                                                                                                                                                                                                                                                                                                                                                                                                                                                                                                                                                                                                                                                                                                                                                                                                                                                                                                                                                                                                                                                                                                                                                                                                                                                                                                                                                                                                                                                                                                                                                                                                                                                                                                                                                                                                                                                                                                                                      | General Purpose Funding                                                                                                                                                                                                                                                                                                                                                                                                                                                                                                                                                                                                                                                                                                                                                                                                                                                                                                                                                                                                                                                                                                                                                                                                                                                                                                                                                                                                                                                                                                                                                                                                                                                                                                                                                                                                                                                                                                                                                                                                                                                                                                        |      | 614,561        | 136,984     | 141,528     | 4,544     |             |
| Health                                                                                                                                                                                                                                                                                                                                                                                                                                                                                                                                                                                                                                                                                                                                                                                                                                                                                                                                                                                                                                                                                                                                                                                                                                                                                                                                                                                                                                                                                                                                                                                                                                                                                                                                                                                                                                                                                                                                                                                                                                                                                                                         | Law, Order and Public Safety                                                                                                                                                                                                                                                                                                                                                                                                                                                                                                                                                                                                                                                                                                                                                                                                                                                                                                                                                                                                                                                                                                                                                                                                                                                                                                                                                                                                                                                                                                                                                                                                                                                                                                                                                                                                                                                                                                                                                                                                                                                                                                   |      |                |             | 51,605      | (327)     | (0.63%)     |
| Education and Welfare   1,380,010   11,950   11,961   11   0.09%                                                                                                                                                                                                                                                                                                                                                                                                                                                                                                                                                                                                                                                                                                                                                                                                                                                                                                                                                                                                                                                                                                                                                                                                                                                                                                                                                                                                                                                                                                                                                                                                                                                                                                                                                                                                                                                                                                                                                                                                                                                               | ·                                                                                                                                                                                                                                                                                                                                                                                                                                                                                                                                                                                                                                                                                                                                                                                                                                                                                                                                                                                                                                                                                                                                                                                                                                                                                                                                                                                                                                                                                                                                                                                                                                                                                                                                                                                                                                                                                                                                                                                                                                                                                                                              |      | 18,500         | 10,082      |             | 299       |             |
| Community Amenities     1,83,0,101   1,53,496   1,555,804   2,308   0,15%   1,854,907   1,553,496   1,555,804   1,207   1,807,807   1,807,807   1,807,807   1,807,807   1,807,807   1,807,807,807   1,807,807   1,807,807   1,807,807   1,807,807   1,807,807,807   1,807,807   1,807,807   1,807,807   1,807,807   1,807,807,807   1,807,807   1,807,807   1,807,807   1,807,807   1,807,807,807   1,807,807   1,807,807   1,807,807   1,807,807   1,807,807,807   1,807,807   1,807,807   1,807,807   1,807,807   1,807,807,807   1,807,807   1,807,807   1,807,807   1,807,807   1,807,807,807   1,807,807   1,807,807   1,807,807   1,807,807   1,807,807   1,807,807   1,807,807   1,807,807   1,807,807   1,807,807   1,807,807   1,807,807   1,807,807   1,807,807   1,807,807   1,807,807   1,807,807   1,807,807   1,807,807   1,807,807   1,807,807   1,807,807   1,807,807   1,807,807   1,807,807   1,807,807   1,807,807   1,807,807   1,807,807   1,807,807   1,807,807   1,807,807   1,807,807   1,807,807   1,807,807   1,807,807   1,807,807   1,807,807   1,807,807   1,807,807   1,807,807   1,807,807   1,807,807   1,807,807   1,807,807   1,807,807   1,807,807   1,807,807   1,807,807   1,807,807   1,807,807   1,807,807   1,807,807   1,807,807   1,807,807   1,807,807   1,807,807   1,807,807   1,807,807   1,807,807   1,807,807   1,807,807   1,807,807   1,807,807   1,807,807   1,807,807   1,807,807   1,807,807   1,807,807,807   1,807,807   1,807,807   1,807,807   1,807,807   1,807,807,807   1,807,807   1,807,807   1,807,807   1,807,807   1,807,807,807   1,807,807,807   1,807,807   1,807,807   1,807,807   1,807,807   1,807,807   1,807,807   1,807,807   1,807,807   1,807,807,807   1,807,807   1,807,807   1,807,807   1,807,807   1,807,807,807   1,807,807   1,807,807   1,807,807   1,807,807   1,807,807,807   1,807,807   1,807,807   1,807,807   1,807,807   1,807,807,807   1,807,807   1,807,807   1,807,807   1,807,807   1,807,807,807   1,807,807   1,807,807   1,807,807   1,807,807   1,807,807   1,807,807   1,807,807   1,807,807   1,807,807   1,807,807      | Education and Welfare                                                                                                                                                                                                                                                                                                                                                                                                                                                                                                                                                                                                                                                                                                                                                                                                                                                                                                                                                                                                                                                                                                                                                                                                                                                                                                                                                                                                                                                                                                                                                                                                                                                                                                                                                                                                                                                                                                                                                                                                                                                                                                          |      | 53,800         | 11,950      | 11,961      | 11        | 0.09%       |
| Recreation and Culture                                                                                                                                                                                                                                                                                                                                                                                                                                                                                                                                                                                                                                                                                                                                                                                                                                                                                                                                                                                                                                                                                                                                                                                                                                                                                                                                                                                                                                                                                                                                                                                                                                                                                                                                                                                                                                                                                                                                                                                                                                                                                                         | Community Amenities                                                                                                                                                                                                                                                                                                                                                                                                                                                                                                                                                                                                                                                                                                                                                                                                                                                                                                                                                                                                                                                                                                                                                                                                                                                                                                                                                                                                                                                                                                                                                                                                                                                                                                                                                                                                                                                                                                                                                                                                                                                                                                            |      | 1,830,010      |             |             | 2,308     | 0.15%       |
| Transport                                                                                                                                                                                                                                                                                                                                                                                                                                                                                                                                                                                                                                                                                                                                                                                                                                                                                                                                                                                                                                                                                                                                                                                                                                                                                                                                                                                                                                                                                                                                                                                                                                                                                                                                                                                                                                                                                                                                                                                                                                                                                                                      | Recreation and Culture                                                                                                                                                                                                                                                                                                                                                                                                                                                                                                                                                                                                                                                                                                                                                                                                                                                                                                                                                                                                                                                                                                                                                                                                                                                                                                                                                                                                                                                                                                                                                                                                                                                                                                                                                                                                                                                                                                                                                                                                                                                                                                         |      |                | 56,114      |             | 10,110    | 18.02%      |
| Economic Services   1,299,348   43,560   45,631   2,071   4,75%   29,22%   11,474,098   2,406,658   2,456,099   49,751                                                                                                                                                                                                                                                                                                                                                                                                                                                                                                                                                                                                                                                                                                                                                                                                                                                                                                                                                                                                                                                                                                                                                                                                                                                                                                                                                                                                                                                                                                                                                                                                                                                                                                                                                                                                                                                                                                                                                                                                         | Transport                                                                                                                                                                                                                                                                                                                                                                                                                                                                                                                                                                                                                                                                                                                                                                                                                                                                                                                                                                                                                                                                                                                                                                                                                                                                                                                                                                                                                                                                                                                                                                                                                                                                                                                                                                                                                                                                                                                                                                                                                                                                                                                      |      |                | 496,024     |             |           |             |
| 199,000   39,759   51,376   11,617   29,22%                                                                                                                                                                                                                                                                                                                                                                                                                                                                                                                                                                                                                                                                                                                                                                                                                                                                                                                                                                                                                                                                                                                                                                                                                                                                                                                                                                                                                                                                                                                                                                                                                                                                                                                                                                                                                                                                                                                                                                                                                                                                                    | Economic Services                                                                                                                                                                                                                                                                                                                                                                                                                                                                                                                                                                                                                                                                                                                                                                                                                                                                                                                                                                                                                                                                                                                                                                                                                                                                                                                                                                                                                                                                                                                                                                                                                                                                                                                                                                                                                                                                                                                                                                                                                                                                                                              |      | 1,259,348      | 43,560      | 45,631      | 2,071     | 4.75%       |
| Total Operating Revenue   Coveraing Expense   Governance   Governanc   |                                                                                                                                                                                                                                                                                                                                                                                                                                                                                                                                                                                                                                                                                                                                                                                                                                                                                                                                                                                                                                                                                                                                                                                                                                                                                                                                                                                                                                                                                                                                                                                                                                                                                                                                                                                                                                                                                                                                                                                                                                                                                                                                |      |                |             |             |           | 29.22%      |
| Operating Expense<br>Governance         (939,080)         (189,852)         (164,155)         25,697         13,54%           General Purpose Funding<br>Law, Order and Public Safety         (2,625,319)         (383,538)         (233,074)         150,464         39,238           Education and Welfare         (330,889)         (39,958)         (43,110)         (3,152)         (7,789)           Housing         (3,151,722)         (467,738)         (344,302)         (20,21%)         (20,21%)           Community Amenities         (3,292,031)         (50,7777)         (471,902)         35,875         7,07%           Recreation and Culture         (3,151,722)         (467,738)         (364,306)         103,432         22,11%           Community Amenities         (3,151,722)         (467,738)         (364,306)         103,432         22,11%           Commic Services         (1,126,527)         (128,829)         (116,739)         11,490         8,96%           Cother Property and Services         (1,126,527)         (128,229)         (16,105,099)         (4,551)         (4,551)           Funding Balance Adjustments         Add back Depreciation         3,820,875         636,794         0         (636,794)         0         (663,794)         0         (663,794)         0         (                                                                                                                                                                                                                                                                                                                                                                                                                                                                                                                                                                                                                                                                                                                                                                                    |                                                                                                                                                                                                                                                                                                                                                                                                                                                                                                                                                                                                                                                                                                                                                                                                                                                                                                                                                                                                                                                                                                                                                                                                                                                                                                                                                                                                                                                                                                                                                                                                                                                                                                                                                                                                                                                                                                                                                                                                                                                                                                                                |      |                |             |             |           |             |
| Governance General Purpose Funding Law, Order and Public Safety Law, Order Law, Order Law, Orde |                                                                                                                                                                                                                                                                                                                                                                                                                                                                                                                                                                                                                                                                                                                                                                                                                                                                                                                                                                                                                                                                                                                                                                                                                                                                                                                                                                                                                                                                                                                                                                                                                                                                                                                                                                                                                                                                                                                                                                                                                                                                                                                                |      | , , , ,        | ,,          | , ,         | -, -      |             |
| General Purpose Funding                                                                                                                                                                                                                                                                                                                                                                                                                                                                                                                                                                                                                                                                                                                                                                                                                                                                                                                                                                                                                                                                                                                                                                                                                                                                                                                                                                                                                                                                                                                                                                                                                                                                                                                                                                                                                                                                                                                                                                                                                                                                                                        |                                                                                                                                                                                                                                                                                                                                                                                                                                                                                                                                                                                                                                                                                                                                                                                                                                                                                                                                                                                                                                                                                                                                                                                                                                                                                                                                                                                                                                                                                                                                                                                                                                                                                                                                                                                                                                                                                                                                                                                                                                                                                                                                |      | (939,080)      | (189,852)   | (164,155)   | 25,697    | 13.54%      |
| Law, Order and Public Safety         (2,625,319)         (383,538)         (233,074)         150,464         39.23%           Education and Welfare         (330,889)         (34,627)         (34,622)         (165)         (0.48%)           Housing         (31,653)         (952)         (954)         (2)         (0.21%)           Community Amenities         (3,29,20,31)         (507,777)         (371,902)         35,875         7.07%           Recreation and Culture         (3,151,722)         (467,738)         (364,306)         103,432         22,11%           Transport         (5,098,096)         (838,639)         (477,495)         361,144         43,06%           Conomic Services         (1,126,527)         (180,205)         (100,528)         (105,079)         (4,551)         (4,53%)           Other Property and Services         (180,205)         (100,528)         (105,079)         (4,551)         (4,53%)           Other Property and Services         (180,205)         (100,288)         (105,079)         (4,551)         (4,53%)           Other Property and Services         (180,005)         (100,288)         (100,009)         (666,794)         (666,794)         (666,794)         (666,794)         (666,794)         (666,794)         (766,794)         (776,                                                                                                                                                                                                                                                                                                                                                                                                                                                                                                                                                                                                                                                                                                                                                                                                   | General Purpose Funding                                                                                                                                                                                                                                                                                                                                                                                                                                                                                                                                                                                                                                                                                                                                                                                                                                                                                                                                                                                                                                                                                                                                                                                                                                                                                                                                                                                                                                                                                                                                                                                                                                                                                                                                                                                                                                                                                                                                                                                                                                                                                                        |      |                | , , ,       |             |           |             |
| Health                                                                                                                                                                                                                                                                                                                                                                                                                                                                                                                                                                                                                                                                                                                                                                                                                                                                                                                                                                                                                                                                                                                                                                                                                                                                                                                                                                                                                                                                                                                                                                                                                                                                                                                                                                                                                                                                                                                                                                                                                                                                                                                         |                                                                                                                                                                                                                                                                                                                                                                                                                                                                                                                                                                                                                                                                                                                                                                                                                                                                                                                                                                                                                                                                                                                                                                                                                                                                                                                                                                                                                                                                                                                                                                                                                                                                                                                                                                                                                                                                                                                                                                                                                                                                                                                                |      |                |             |             |           |             |
| Education and Welfare Housing (330,889) (39,988) (43,110) (3,152) (7,89% (20) (0,21%) (20) (0,21%) (20) (2,21%) (3,151,722) (467,738) (364,306) (103,432 (22,11% (3,588)) (3,98,96) (388,639) (388,639) (34,104) (3,152) (2,79% (37,98)) (364,306) (103,432 (22,11% (3,527) (128,229) (116,739) (116,739) (11,900 (4,551) (45,53%) (100,528) (100,507) (4,551) (4,53%) (100,528) (100,528) (100,528) (100,507) (4,551) (4,53%) (100,528) (100,528) (100,528) (100,528) (100,528) (100,528) (100,528) (100,528) (100,528) (100,528) (100,528) (100,528) (100,528) (100,528) (100,528) (100,528) (100,528) (100,528) (100,528) (100,528) (100,528) (100,528) (100,528) (100,528) (100,528) (100,528) (100,528) (100,528) (100,528) (100,528) (100,528) (100,528) (100,528) (100,528) (100,528) (100,528) (100,528) (100,528) (100,528) (100,528) (100,528) (100,528) (100,528) (100,528) (100,528) (100,528) (100,528) (100,528) (100,528) (100,528) (100,528) (100,528) (100,528) (100,528) (100,528) (100,528) (100,528) (100,528) (100,528) (100,528) (100,528) (100,528) (100,528) (100,528) (100,528) (100,528) (100,528) (100,528) (100,528) (100,528) (100,528) (100,528) (100,528) (100,528) (100,528) (100,528) (100,528) (100,528) (100,528) (100,528) (100,528) (100,528) (100,528) (100,528) (100,528) (100,528) (100,528) (100,528) (100,528) (100,528) (100,528) (100,528) (100,528) (100,528) (100,528) (100,528) (100,528) (100,528) (100,528) (100,528) (100,528) (100,528) (100,528) (100,528) (100,528) (100,528) (100,528) (100,528) (100,528) (100,528) (100,528) (100,528) (100,528) (100,528) (100,528) (100,528) (100,528) (100,528) (100,528) (100,528) (100,528) (100,528) (100,528) (100,528) (100,528) (100,528) (100,528) (100,528) (100,528) (100,528) (100,528) (100,528) (100,528) (100,528) (100,528) (100,528) (100,528) (100,528) (100,528) (100,528) (100,528) (100,528) (100,528) (100,528) (100,528) (100,528) (100,528) (100,528) (100,528) (100,528) (100,528) (100,528) (100,528) (100,528) (100,528) (100,528) (100,528) (100,528) (100,528) (100,528) (100,528) (100,528) (100,528) ( | · · · · · · · · · · · · · · · · · · ·                                                                                                                                                                                                                                                                                                                                                                                                                                                                                                                                                                                                                                                                                                                                                                                                                                                                                                                                                                                                                                                                                                                                                                                                                                                                                                                                                                                                                                                                                                                                                                                                                                                                                                                                                                                                                                                                                                                                                                                                                                                                                          |      |                |             |             |           |             |
| Housing   (31,653) (952) (954) (2) (0.21%                                                                                                                                                                                                                                                                                                                                                                                                                                                                                                                                                                                                                                                                                                                                                                                                                                                                                                                                                                                                                                                                                                                                                                                                                                                                                                                                                                                                                                                                                                                                                                                                                                                                                                                                                                                                                                                                                                                                                                                                                                                                                      |                                                                                                                                                                                                                                                                                                                                                                                                                                                                                                                                                                                                                                                                                                                                                                                                                                                                                                                                                                                                                                                                                                                                                                                                                                                                                                                                                                                                                                                                                                                                                                                                                                                                                                                                                                                                                                                                                                                                                                                                                                                                                                                                |      |                |             |             |           | • •         |
| Community Amenities   (3,292,031)   (507,777)   (471,902)   (3,58,75)   (7,07%   Recreation and Culture   (3,598,096)   (336,306)   (103,432   22.11%   (3,598,096)   (838,639)   (477,495)   (416,739)   (116,739)   (116,739)   (116,739)   (116,739)   (116,739)   (116,739)   (116,739)   (116,739)   (116,739)   (116,739)   (116,739)   (116,739)   (116,739)   (116,739)   (116,739)   (116,739)   (116,739)   (116,739)   (116,739)   (116,739)   (116,739)   (116,739)   (116,739)   (116,739)   (116,739)   (116,739)   (116,739)   (116,739)   (116,739)   (116,739)   (116,739)   (116,739)   (116,739)   (116,739)   (116,739)   (116,739)   (116,739)   (116,739)   (116,739)   (116,739)   (116,739)   (116,739)   (116,739)   (116,739)   (116,739)   (116,739)   (116,739)   (116,739)   (116,739)   (116,739)   (116,739)   (116,739)   (116,739)   (116,739)   (116,739)   (116,739)   (116,739)   (116,739)   (116,739)   (116,739)   (116,739)   (116,739)   (116,739)   (116,739)   (116,739)   (116,739)   (116,739)   (116,739)   (116,739)   (116,739)   (116,739)   (116,739)   (116,739)   (116,739)   (116,739)   (116,739)   (116,739)   (116,739)   (116,739)   (116,739)   (116,739)   (116,739)   (116,739)   (116,739)   (116,739)   (116,739)   (116,739)   (116,739)   (116,739)   (116,739)   (116,739)   (116,739)   (116,739)   (116,739)   (116,739)   (116,739)   (116,739)   (116,739)   (116,739)   (116,739)   (116,739)   (116,739)   (116,739)   (116,739)   (116,739)   (116,739)   (116,739)   (116,739)   (116,739)   (116,739)   (116,739)   (116,739)   (116,739)   (116,739)   (116,739)   (116,739)   (116,739)   (116,739)   (116,739)   (116,739)   (116,739)   (116,739)   (116,739)   (116,739)   (116,739)   (116,739)   (116,739)   (116,739)   (116,739)   (116,739)   (116,739)   (116,739)   (116,739)   (116,739)   (116,739)   (116,739)   (116,739)   (116,739)   (116,739)   (116,739)   (116,739)   (116,739)   (116,739)   (116,739)   (116,739)   (116,739)   (116,739)   (116,739)   (116,739)   (116,739)   (116,739)   (116,739)   (116,739)   (116,7   |                                                                                                                                                                                                                                                                                                                                                                                                                                                                                                                                                                                                                                                                                                                                                                                                                                                                                                                                                                                                                                                                                                                                                                                                                                                                                                                                                                                                                                                                                                                                                                                                                                                                                                                                                                                                                                                                                                                                                                                                                                                                                                                                |      |                |             |             |           |             |
| Recreation and Culture   (3,151,722)   (467,738)   (364,306)   (103,432   22,21%   (5,098,096)   (838,639)   (477,495)   (361,144   43.06%   (28,209)   (116,739)   (14,551)   (4,53%)   (100,528)   (100,528)   (100,579)   (4,551)   (4,53%)   (477,908)   (4,551)   (4,53%)   (4,53%)   (4,53%)   (4,53%)   (4,53%)   (4,53%)   (4,53%)   (4,53%)   (4,53%)   (4,53%)   (4,53%)   (4,53%)   (4,53%)   (4,53%)   (4,53%)   (4,53%)   (4,53%)   (4,53%)   (4,53%)   (4,53%)   (4,53%)   (4,53%)   (4,53%)   (4,53%)   (4,53%)   (4,53%)   (4,53%)   (4,53%)   (4,53%)   (4,53%)   (4,53%)   (4,53%)   (4,53%)   (4,53%)   (4,53%)   (4,53%)   (4,53%)   (4,53%)   (4,53%)   (4,53%)   (4,53%)   (4,53%)   (4,53%)   (4,53%)   (4,53%)   (4,53%)   (4,53%)   (4,53%)   (4,53%)   (4,53%)   (4,53%)   (4,53%)   (4,53%)   (4,53%)   (4,53%)   (4,53%)   (4,53%)   (4,53%)   (4,53%)   (4,53%)   (4,53%)   (4,53%)   (4,53%)   (4,53%)   (4,53%)   (4,53%)   (4,53%)   (4,53%)   (4,53%)   (4,53%)   (4,53%)   (4,53%)   (4,53%)   (4,53%)   (4,53%)   (4,53%)   (4,53%)   (4,53%)   (4,53%)   (4,53%)   (4,53%)   (4,53%)   (4,53%)   (4,53%)   (4,53%)   (4,53%)   (4,53%)   (4,53%)   (4,53%)   (4,53%)   (4,53%)   (4,53%)   (4,53%)   (4,53%)   (4,53%)   (4,53%)   (4,53%)   (4,53%)   (4,53%)   (4,53%)   (4,53%)   (4,53%)   (4,53%)   (4,53%)   (4,53%)   (4,53%)   (4,53%)   (4,53%)   (4,53%)   (4,53%)   (4,53%)   (4,53%)   (4,53%)   (4,53%)   (4,53%)   (4,53%)   (4,53%)   (4,53%)   (4,53%)   (4,53%)   (4,53%)   (4,53%)   (4,53%)   (4,53%)   (4,53%)   (4,53%)   (4,53%)   (4,53%)   (4,53%)   (4,53%)   (4,53%)   (4,53%)   (4,53%)   (4,53%)   (4,53%)   (4,53%)   (4,53%)   (4,53%)   (4,53%)   (4,53%)   (4,53%)   (4,53%)   (4,53%)   (4,53%)   (4,53%)   (4,53%)   (4,53%)   (4,53%)   (4,53%)   (4,53%)   (4,53%)   (4,53%)   (4,53%)   (4,53%)   (4,53%)   (4,53%)   (4,53%)   (4,53%)   (4,53%)   (4,53%)   (4,53%)   (4,53%)   (4,53%)   (4,53%)   (4,53%)   (4,53%)   (4,53%)   (4,53%)   (4,53%)   (4,53%)   (4,53%)   (4,53%)   (4,53%)   (4,53%)   (4,53%)   (4,53%)   (4,53%)   (4,53%)   (   | 9                                                                                                                                                                                                                                                                                                                                                                                                                                                                                                                                                                                                                                                                                                                                                                                                                                                                                                                                                                                                                                                                                                                                                                                                                                                                                                                                                                                                                                                                                                                                                                                                                                                                                                                                                                                                                                                                                                                                                                                                                                                                                                                              |      |                |             |             |           |             |
| Transport                                                                                                                                                                                                                                                                                                                                                                                                                                                                                                                                                                                                                                                                                                                                                                                                                                                                                                                                                                                                                                                                                                                                                                                                                                                                                                                                                                                                                                                                                                                                                                                                                                                                                                                                                                                                                                                                                                                                                                                                                                                                                                                      | •                                                                                                                                                                                                                                                                                                                                                                                                                                                                                                                                                                                                                                                                                                                                                                                                                                                                                                                                                                                                                                                                                                                                                                                                                                                                                                                                                                                                                                                                                                                                                                                                                                                                                                                                                                                                                                                                                                                                                                                                                                                                                                                              |      |                |             |             |           |             |
| Conomic Services   Chernomic Services   Chernomic Services   Total Operating Expenditure   (1,126,527)   (128,229)   (116,739)   (1,551)   (4,553)   (4,553)   (105,079)   (4,551)   (4,53%)   (4,53%)   (4,53%)   (4,53%)   (4,53%)   (4,53%)   (4,53%)   (4,53%)   (4,53%)   (4,53%)   (4,53%)   (4,53%)   (4,53%)   (4,53%)   (4,53%)   (4,53%)   (4,53%)   (4,53%)   (4,53%)   (4,53%)   (4,53%)   (4,53%)   (4,53%)   (4,53%)   (4,53%)   (4,53%)   (4,53%)   (4,53%)   (4,53%)   (4,53%)   (4,53%)   (4,53%)   (4,53%)   (4,53%)   (4,53%)   (4,53%)   (4,53%)   (4,53%)   (4,53%)   (4,53%)   (4,53%)   (4,53%)   (4,53%)   (4,53%)   (4,53%)   (4,53%)   (4,53%)   (4,53%)   (4,53%)   (4,53%)   (4,53%)   (4,53%)   (4,53%)   (4,53%)   (4,53%)   (4,53%)   (4,53%)   (4,53%)   (4,53%)   (4,53%)   (4,53%)   (4,53%)   (4,53%)   (4,53%)   (4,53%)   (4,53%)   (4,53%)   (4,53%)   (4,53%)   (4,53%)   (4,53%)   (4,53%)   (4,53%)   (4,53%)   (4,53%)   (4,53%)   (4,53%)   (4,53%)   (4,53%)   (4,53%)   (4,53%)   (4,53%)   (4,53%)   (4,53%)   (4,53%)   (4,53%)   (4,53%)   (4,53%)   (4,53%)   (4,53%)   (4,53%)   (4,53%)   (4,53%)   (4,53%)   (4,53%)   (4,53%)   (4,53%)   (4,53%)   (4,53%)   (4,53%)   (4,53%)   (4,53%)   (4,53%)   (4,53%)   (4,53%)   (4,53%)   (4,53%)   (4,53%)   (4,53%)   (4,53%)   (4,53%)   (4,53%)   (4,53%)   (4,53%)   (4,53%)   (4,53%)   (4,53%)   (4,53%)   (4,53%)   (4,53%)   (4,53%)   (4,53%)   (4,53%)   (4,53%)   (4,53%)   (4,53%)   (4,53%)   (4,53%)   (4,53%)   (4,53%)   (4,53%)   (4,53%)   (4,53%)   (4,53%)   (4,53%)   (4,53%)   (4,53%)   (4,53%)   (4,53%)   (4,53%)   (4,53%)   (4,53%)   (4,53%)   (4,53%)   (4,53%)   (4,53%)   (4,53%)   (4,53%)   (4,53%)   (4,53%)   (4,53%)   (4,53%)   (4,53%)   (4,53%)   (4,53%)   (4,53%)   (4,53%)   (4,53%)   (4,53%)   (4,53%)   (4,53%)   (4,53%)   (4,53%)   (4,53%)   (4,53%)   (4,53%)   (4,53%)   (4,53%)   (4,53%)   (4,53%)   (4,53%)   (4,53%)   (4,53%)   (4,53%)   (4,53%)   (4,53%)   (4,53%)   (4,53%)   (4,53%)   (4,53%)   (4,53%)   (4,53%)   (4,53%)   (4,53%)   (4,53%)   (4,53%)   (4,   |                                                                                                                                                                                                                                                                                                                                                                                                                                                                                                                                                                                                                                                                                                                                                                                                                                                                                                                                                                                                                                                                                                                                                                                                                                                                                                                                                                                                                                                                                                                                                                                                                                                                                                                                                                                                                                                                                                                                                                                                                                                                                                                                |      |                |             |             |           |             |
| Other Property and Services                                                                                                                                                                                                                                                                                                                                                                                                                                                                                                                                                                                                                                                                                                                                                                                                                                                                                                                                                                                                                                                                                                                                                                                                                                                                                                                                                                                                                                                                                                                                                                                                                                                                                                                                                                                                                                                                                                                                                                                                                                                                                                    | •                                                                                                                                                                                                                                                                                                                                                                                                                                                                                                                                                                                                                                                                                                                                                                                                                                                                                                                                                                                                                                                                                                                                                                                                                                                                                                                                                                                                                                                                                                                                                                                                                                                                                                                                                                                                                                                                                                                                                                                                                                                                                                                              |      |                |             |             |           |             |
| Total Operating Expenditure   Captal State   Captal State   Captal State   Captal State   Captal State   Captal Structure   C   |                                                                                                                                                                                                                                                                                                                                                                                                                                                                                                                                                                                                                                                                                                                                                                                                                                                                                                                                                                                                                                                                                                                                                                                                                                                                                                                                                                                                                                                                                                                                                                                                                                                                                                                                                                                                                                                                                                                                                                                                                                                                                                                                |      |                |             |             |           |             |
| Funding Balance Adjustments   Add back Depreciation   3,820,875   636,794   0   (636,794)   (100.00%)   Adjust (Profit)/Loss on Asset Disposal   11   (20,000)   0   0   0   (2,210)   (2,210)   (2,210)   (2,210)   (2,210)   (2,210)   (2,210)   (2,210)   (2,210)   (2,210)   (2,210)   (2,210)   (2,210)   (2,210)   (2,210)   (2,210)   (2,210)   (2,210)   (2,210)   (2,210)   (2,210)   (2,210)   (2,210)   (2,210)   (2,210)   (2,210)   (2,210)   (2,210)   (2,210)   (2,210)   (2,210)   (2,210)   (2,210)   (2,210)   (2,210)   (2,210)   (2,210)   (2,210)   (2,210)   (2,210)   (2,210)   (2,210)   (2,210)   (2,210)   (2,210)   (2,210)   (2,210)   (2,210)   (2,210)   (2,210)   (2,210)   (2,210)   (2,210)   (2,210)   (2,210)   (2,210)   (2,210)   (2,210)   (2,210)   (2,210)   (2,210)   (2,210)   (2,210)   (2,210)   (2,210)   (2,210)   (2,210)   (2,210)   (2,210)   (2,210)   (2,210)   (2,210)   (2,210)   (2,210)   (2,210)   (2,210)   (2,210)   (2,210)   (2,210)   (2,210)   (2,210)   (2,210)   (2,210)   (2,210)   (2,210)   (2,210)   (2,210)   (2,210)   (2,210)   (2,210)   (2,210)   (2,210)   (2,210)   (2,210)   (2,210)   (2,210)   (2,210)   (2,210)   (2,210)   (2,210)   (2,210)   (2,210)   (2,210)   (2,210)   (2,210)   (2,210)   (2,210)   (2,210)   (2,210)   (2,210)   (2,210)   (2,210)   (2,210)   (2,210)   (2,210)   (2,210)   (2,210)   (2,210)   (2,210)   (2,210)   (2,210)   (2,210)   (2,210)   (2,210)   (2,210)   (2,210)   (2,210)   (2,210)   (2,210)   (2,210)   (2,210)   (2,210)   (2,210)   (2,210)   (2,210)   (2,210)   (2,210)   (2,210)   (2,210)   (2,210)   (2,210)   (2,210)   (2,210)   (2,210)   (2,210)   (2,210)   (2,210)   (2,210)   (2,210)   (2,210)   (2,210)   (2,210)   (2,210)   (2,210)   (2,210)   (2,210)   (2,210)   (2,210)   (2,210)   (2,210)   (2,210)   (2,210)   (2,210)   (2,210)   (2,210)   (2,210)   (2,210)   (2,210)   (2,210)   (2,210)   (2,210)   (2,210)   (2,210)   (2,210)   (2,210)   (2,210)   (2,210)   (2,210)   (2,210)   (2,210)   (2,210)   (2,210)   (2,210)   (2,210)   (2,210)   (2,210)   (2,210)   (   |                                                                                                                                                                                                                                                                                                                                                                                                                                                                                                                                                                                                                                                                                                                                                                                                                                                                                                                                                                                                                                                                                                                                                                                                                                                                                                                                                                                                                                                                                                                                                                                                                                                                                                                                                                                                                                                                                                                                                                                                                                                                                                                                |      |                |             |             |           | (1.5570)    |
| Add back Depreciation Adjust (Profit)/Loss on Asset Disposal Adjust Provisions and Accruals Net Cash from Operations  Capital Expenses Repayment of Debentures Serves Solve (102,490) Roads Infrastructure Revenue Repayment Solve (102,490) Roads Infrastructure Solve (102,490) Roads In | Total Operating Expenditure                                                                                                                                                                                                                                                                                                                                                                                                                                                                                                                                                                                                                                                                                                                                                                                                                                                                                                                                                                                                                                                                                                                                                                                                                                                                                                                                                                                                                                                                                                                                                                                                                                                                                                                                                                                                                                                                                                                                                                                                                                                                                                    |      | (17,514,075)   | (2,113,003) | (2,032,043) | 000,240   |             |
| Add back Depreciation Adjust (Profit)/Loss on Asset Disposal Adjust Provisions and Accruals Net Cash from Operations  Capital Expenses Repayment of Debentures Serves Solve (102,490) Roads Infrastructure Revenue Repayment Solve (102,490) Roads Infrastructure Solve (102,490) Roads In | Funding Balance Adjustments                                                                                                                                                                                                                                                                                                                                                                                                                                                                                                                                                                                                                                                                                                                                                                                                                                                                                                                                                                                                                                                                                                                                                                                                                                                                                                                                                                                                                                                                                                                                                                                                                                                                                                                                                                                                                                                                                                                                                                                                                                                                                                    |      |                |             |             |           |             |
| Adjust (Profit)/Loss on Asset Disposal Adjust Provisions and Accruals Net Cash from Operations Net Cash from Capital Expenses Nepayment of Debentures                                                                                                                                                                                                                                                                                                                                                                                                                                                                                                                                                                                                                                                                                                                                                                                                                                                                                                                                                                                                                                                                                                                                                                                                                                                                                                                                                                                                                                                                                                                                                                                                                                                              |                                                                                                                                                                                                                                                                                                                                                                                                                                                                                                                                                                                                                                                                                                                                                                                                                                                                                                                                                                                                                                                                                                                                                                                                                                                                                                                                                                                                                                                                                                                                                                                                                                                                                                                                                                                                                                                                                                                                                                                                                                                                                                                                |      | 3 820 875      | 636 794     | 0           | (636 794) | (100 00%)   |
| Adjust Provisions and Accruals   115,871   0   (2,210)   (2,210)   (2,210)   (2,123,829)   264,363   361,356   96,993                                                                                                                                                                                                                                                                                                                                                                                                                                                                                                                                                                                                                                                                                                                                                                                                                                                                                                                                                                                                                                                                                                                                                                                                                                                                                                                                                                                                                                                                                                                                                                                                                                                                                                                                                                                                                                                                                                                                                                                                          | •                                                                                                                                                                                                                                                                                                                                                                                                                                                                                                                                                                                                                                                                                                                                                                                                                                                                                                                                                                                                                                                                                                                                                                                                                                                                                                                                                                                                                                                                                                                                                                                                                                                                                                                                                                                                                                                                                                                                                                                                                                                                                                                              | 11   |                | •           |             |           | (100.0070)  |
| Capital Expenses   Repayment of Debentures   7   (272,505)   (12,126)   (12,126)   (12,126)   (10)   (0.00%)                                                                                                                                                                                                                                                                                                                                                                                                                                                                                                                                                                                                                                                                                                                                                                                                                                                                                                                                                                                                                                                                                                                                                                                                                                                                                                                                                                                                                                                                                                                                                                                                                                                                                                                                                                                                                                                                                                                                                                                                                   |                                                                                                                                                                                                                                                                                                                                                                                                                                                                                                                                                                                                                                                                                                                                                                                                                                                                                                                                                                                                                                                                                                                                                                                                                                                                                                                                                                                                                                                                                                                                                                                                                                                                                                                                                                                                                                                                                                                                                                                                                                                                                                                                |      |                |             | -           | _         |             |
| Capital Expenses         Repayment of Debentures         7         (272,505) (12,126) (12,126) (0)         (0)         (0.00%)           Principal elements of finance leases         (102,490) 0 0 0         0         0         0           Transfer to Reserves         5         (731,612) (61) (61) (61) (61) (0) 0         0         0         0           Roads Infrastructure         10         (2,815,687) (34,164) (9,812) (9,812) (9,812) (1,12,650) (9,812) (1,12,650) (1,12,650) (1,12,650) (1,12,650) (1,12,650) (1,12,650) (1,12,650) (1,12,650) (1,12,650) (1,12,650) (1,12,650) (1,12,650) (1,12,650) (1,12,650) (1,12,650) (1,12,650) (1,12,650) (1,12,650) (1,12,650) (1,12,650) (1,12,650) (1,12,650) (1,12,650) (1,12,650) (1,12,650) (1,12,650) (1,12,650) (1,12,650) (1,12,650) (1,12,650) (1,12,650) (1,12,650) (1,12,650) (1,12,650) (1,12,650) (1,12,650) (1,12,650) (1,12,650) (1,12,650) (1,12,650) (1,12,650) (1,12,650) (1,12,650) (1,12,650) (1,12,650) (1,12,650) (1,12,650) (1,12,650) (1,12,650) (1,12,650) (1,12,650) (1,12,650) (1,12,650) (1,12,650) (1,12,650) (1,12,650) (1,12,650) (1,12,650) (1,12,650) (1,12,650) (1,12,650) (1,12,650) (1,12,650) (1,12,650) (1,12,650) (1,12,650) (1,12,650) (1,12,650) (1,12,650) (1,12,650) (1,12,650) (1,12,650) (1,12,650) (1,12,650) (1,12,650) (1,12,650) (1,12,650) (1,12,650) (1,12,650) (1,12,650) (1,12,650) (1,12,650) (1,12,650) (1,12,650) (1,12,650) (1,12,650) (1,12,650) (1,12,650) (1,12,650) (1,12,650) (1,12,650) (1,12,650) (1,12,650) (1,12,650) (1,12,650) (1,12,650) (1,12,650) (1,12,650) (1,12,650) (1,12,650) (1,12,650) (1,12,650) (1,12,650) (1,12,650) (1,12,650) (1,12,650) (1,12,650) (1,12,650) (1,12,650) (1,12,650) (1,12,650) (1,12,650) (1,12,650) (1,12,650) (1,12,650) (1,12,650) (1,12,650) (1,12,650) (1,12,650) (1,12,650) (1,12,650) (1,12,650) (1                                                                                                                                                                                                                                                      |                                                                                                                                                                                                                                                                                                                                                                                                                                                                                                                                                                                                                                                                                                                                                                                                                                                                                                                                                                                                                                                                                                                                                                                                                                                                                                                                                                                                                                                                                                                                                                                                                                                                                                                                                                                                                                                                                                                                                                                                                                                                                                                                |      |                | ŭ           | • • •       |           |             |
| Repayment of Debentures                                                                                                                                                                                                                                                                                                                                                                                                                                                                                                                                                                                                                                                                                                                                                                                                                                                                                                                                                                                                                                                                                                                                                                                                                                                                                                                                                                                                                                                                                                                                                                                                                                                                                                                                                                                                                                                                                                                                                                                                                                                                                                        | not such that of the such that |      | (=)===;===;    |             | 302,000     | 33,330    |             |
| Repayment of Debentures                                                                                                                                                                                                                                                                                                                                                                                                                                                                                                                                                                                                                                                                                                                                                                                                                                                                                                                                                                                                                                                                                                                                                                                                                                                                                                                                                                                                                                                                                                                                                                                                                                                                                                                                                                                                                                                                                                                                                                                                                                                                                                        | Capital Expenses                                                                                                                                                                                                                                                                                                                                                                                                                                                                                                                                                                                                                                                                                                                                                                                                                                                                                                                                                                                                                                                                                                                                                                                                                                                                                                                                                                                                                                                                                                                                                                                                                                                                                                                                                                                                                                                                                                                                                                                                                                                                                                               |      |                |             |             |           |             |
| Principal elements of finance leases   Capital Revenues   Capital Ca   | • •                                                                                                                                                                                                                                                                                                                                                                                                                                                                                                                                                                                                                                                                                                                                                                                                                                                                                                                                                                                                                                                                                                                                                                                                                                                                                                                                                                                                                                                                                                                                                                                                                                                                                                                                                                                                                                                                                                                                                                                                                                                                                                                            | 7    | (272,505)      | (12.126)    | (12.126)    | (0)       | (0.00%)     |
| Transfer to Reserves                                                                                                                                                                                                                                                                                                                                                                                                                                                                                                                                                                                                                                                                                                                                                                                                                                                                                                                                                                                                                                                                                                                                                                                                                                                                                                                                                                                                                                                                                                                                                                                                                                                                                                                                                                                                                                                                                                                                                                                                                                                                                                           |                                                                                                                                                                                                                                                                                                                                                                                                                                                                                                                                                                                                                                                                                                                                                                                                                                                                                                                                                                                                                                                                                                                                                                                                                                                                                                                                                                                                                                                                                                                                                                                                                                                                                                                                                                                                                                                                                                                                                                                                                                                                                                                                | •    | , , ,          |             | (,0)        | (0)       | (0.0070)    |
| Land and Buildings                                                                                                                                                                                                                                                                                                                                                                                                                                                                                                                                                                                                                                                                                                                                                                                                                                                                                                                                                                                                                                                                                                                                                                                                                                                                                                                                                                                                                                                                                                                                                                                                                                                                                                                                                                                                                                                                                                                                                                                                                                                                                                             | •                                                                                                                                                                                                                                                                                                                                                                                                                                                                                                                                                                                                                                                                                                                                                                                                                                                                                                                                                                                                                                                                                                                                                                                                                                                                                                                                                                                                                                                                                                                                                                                                                                                                                                                                                                                                                                                                                                                                                                                                                                                                                                                              | 5    |                | (61)        | (61)        | (0)       | (0.49%)     |
| Roads Infrastructure                                                                                                                                                                                                                                                                                                                                                                                                                                                                                                                                                                                                                                                                                                                                                                                                                                                                                                                                                                                                                                                                                                                                                                                                                                                                                                                                                                                                                                                                                                                                                                                                                                                                                                                                                                                                                                                                                                                                                                                                                                                                                                           |                                                                                                                                                                                                                                                                                                                                                                                                                                                                                                                                                                                                                                                                                                                                                                                                                                                                                                                                                                                                                                                                                                                                                                                                                                                                                                                                                                                                                                                                                                                                                                                                                                                                                                                                                                                                                                                                                                                                                                                                                                                                                                                                |      |                |             |             | ` '       | (31.131.1)  |
| Other Infrastructure         10         (804,864)         (53,333)         (16,695)         36,638         68.70%           Plant and Equipment         10         (1,112,650)         0         0         0         0         0         0         0         0         0         0         0         0         0         0         0         0         0         0         0         0         0         0         0         0         0         0         0         0         0         0         0         0         0         0         0         0         0         0         0         0         0         0         0         0         0         0         0         0         0         0         0         0         0         0         0         0         0         0         0         0         0         0         0         0         0         0         0         0         0         0         0         0         0         0         0         0         0         0         0         0         0         0         0         0         0         0         0         0         0         0         0         0 <td>9</td> <td></td> <td></td> <td>_</td> <td>-</td> <td>_</td> <td>71 28%</td>                                                                                                                                                                                                                                                                                                                                                                                                                                                                                                                                                                                                                                                                                                                                                                                                                                                                                                         | 9                                                                                                                                                                                                                                                                                                                                                                                                                                                                                                                                                                                                                                                                                                                                                                                                                                                                                                                                                                                                                                                                                                                                                                                                                                                                                                                                                                                                                                                                                                                                                                                                                                                                                                                                                                                                                                                                                                                                                                                                                                                                                                                              |      |                | _           | -           | _         | 71 28%      |
| Plant and Equipment                                                                                                                                                                                                                                                                                                                                                                                                                                                                                                                                                                                                                                                                                                                                                                                                                                                                                                                                                                                                                                                                                                                                                                                                                                                                                                                                                                                                                                                                                                                                                                                                                                                                                                                                                                                                                                                                                                                                                                                                                                                                                                            |                                                                                                                                                                                                                                                                                                                                                                                                                                                                                                                                                                                                                                                                                                                                                                                                                                                                                                                                                                                                                                                                                                                                                                                                                                                                                                                                                                                                                                                                                                                                                                                                                                                                                                                                                                                                                                                                                                                                                                                                                                                                                                                                |      |                |             |             |           |             |
| Furniture and Equipment     Total Capital Expenditure     Net Cash from Capital Activities  Net Cash from Capital Activities  Capital Revenues Proceeds from New Debentures Proceeds from Disposal of Assets Proceeds from Advances Self-Supporting Loan Principal Transfer from Reserves Advances to Community Groups Net Cash from Financing Activities Total Net Operating + Capital  Rate Revenue Opening Funding Restricted Grants Opening Funding Surplus  10 (70,000) 0 0 0 0 (10,079,808) (99,684) (38,695) (12,203,637) 164,679 322,661 157,982  11 147,000 0 0 0 0 0 0 0 0 0 0 0 0 0 0 0 0 0 0 0 0 0 0 0 0 0 0 0 0 0 0 0 0 0 0 0 0 0 0 0 0 0 0 0 0 0 0 0 0 0 0 0 0 0 0 0 0 0 0 0 0 0 0 0 0 0 0 0 0 0 0 0 0 0 0 0 0 0 0 0 0 0 0 0 0 0 0 0 0 0 0 0 0 0 0 0 0 0 0 0 0 0 0 0 0 0 0 0 0 0 0 0 0 0 0 0 0 0 0 0 0 0 0 0 0 0 0 0 0 0 0 0 0 0 0 0 0 0 0 0 0 0 0 0 0 0 0 0 0 0 0 0 0 0 0 0 0 0 0 0 0 0 0 0 0 0 0 0 0 0 0 0 0 0 0 0 0 0 0 0 0 0 0 0 0 0 0 0 0 0 0 0 0 0 0 0 0 0 0 0 0 0 0 0 0 0 0 0 0 0 0 0 0 0 0 0 0 0 0 0 0 0 0 0 0 0 0 0 0 0 0 0 0 0 0 0 0 0 0 0 0 0 0 0 0 0 0 0 0 0 0 0 0 0 0 0 0 0 0 0 0 0 0 0 0 0 0 0 0 0 0 0 0 0 0 0 0                                                                                                                                                                                                                                                                                                                                                                                                                                                                                                                                                                                                                                                                                                                                                                                                                                                                                                                                                                                   |                                                                                                                                                                                                                                                                                                                                                                                                                                                                                                                                                                                                                                                                                                                                                                                                                                                                                                                                                                                                                                                                                                                                                                                                                                                                                                                                                                                                                                                                                                                                                                                                                                                                                                                                                                                                                                                                                                                                                                                                                                                                                                                                |      |                | (55,555)    | (10,033)    | 0         | 00.7070     |
| Total Capital Expenditure                                                                                                                                                                                                                                                                                                                                                                                                                                                                                                                                                                                                                                                                                                                                                                                                                                                                                                                                                                                                                                                                                                                                                                                                                                                                                                                                                                                                                                                                                                                                                                                                                                                                                                                                                                                                                                                                                                                                                                                                                                                                                                      |                                                                                                                                                                                                                                                                                                                                                                                                                                                                                                                                                                                                                                                                                                                                                                                                                                                                                                                                                                                                                                                                                                                                                                                                                                                                                                                                                                                                                                                                                                                                                                                                                                                                                                                                                                                                                                                                                                                                                                                                                                                                                                                                |      |                | 0           | ő           | 0         |             |
| Net Cash from Capital Activities   (12,203,637)   164,679   322,661   157,982                                                                                                                                                                                                                                                                                                                                                                                                                                                                                                                                                                                                                                                                                                                                                                                                                                                                                                                                                                                                                                                                                                                                                                                                                                                                                                                                                                                                                                                                                                                                                                                                                                                                                                                                                                                                                                                                                                                                                                                                                                                  |                                                                                                                                                                                                                                                                                                                                                                                                                                                                                                                                                                                                                                                                                                                                                                                                                                                                                                                                                                                                                                                                                                                                                                                                                                                                                                                                                                                                                                                                                                                                                                                                                                                                                                                                                                                                                                                                                                                                                                                                                                                                                                                                | 10   |                |             |             | 60.989    |             |
| Capital Revenues         2,279,225         0         0         0           Proceeds from New Debentures         2,279,225         0         0         0           Proceeds from Disposal of Assets         11         147,000         0         0         0           Proceeds from Advances         0         0         0         0         0         0           Self-Supporting Loan Principal         22,872         1,854         1,854         0         0         0           Transfer from Reserves         5         1,146,914         0         0         0         0         0         0         0         0         0         0         0         0         0         0         0         0         0         0         0         0         0         0         0         0         0         0         0         0         0         0         0         0         0         0         0         0         0         0         0         0         0         0         0         0         0         0         0         0         0         0         0         0         0         0         0         0         0         0         0                                                                                                                                                                                                                                                                                                                                                                                                                                                                                                                                                                                                                                                                                                                                                                                                                                                                                                                                                                          |                                                                                                                                                                                                                                                                                                                                                                                                                                                                                                                                                                                                                                                                                                                                                                                                                                                                                                                                                                                                                                                                                                                                                                                                                                                                                                                                                                                                                                                                                                                                                                                                                                                                                                                                                                                                                                                                                                                                                                                                                                                                                                                                |      | (10)0:3)000)   | (55)55.)    | (00,000)    | 00,303    |             |
| Capital Revenues         2,279,225         0         0         0           Proceeds from New Debentures         2,279,225         0         0         0           Proceeds from Disposal of Assets         11         147,000         0         0         0           Proceeds from Advances         0         0         0         0         0         0           Self-Supporting Loan Principal         22,872         1,854         1,854         0         0.01%           Transfer from Reserves         5         1,146,914         0         0         0         0         0           Advances to Community Groups         0         0         0         0         0         0         0         0         0         0         0         0         0         0         0         0         0         0         0         0         0         0         0         0         0         0         0         0         0         0         0         0         0         0         0         0         0         0         0         0         0         0         0         0         0         0         0         0         0         0         0 <td< td=""><td>Net Cash from Capital Activities</td><td></td><td>(12.203.637)</td><td>164.679</td><td>322.661</td><td>157.982</td><td></td></td<>                                                                                                                                                                                                                                                                                                                                                                                                                                                                                                                                                                                                                                                                                                                                                                                                                     | Net Cash from Capital Activities                                                                                                                                                                                                                                                                                                                                                                                                                                                                                                                                                                                                                                                                                                                                                                                                                                                                                                                                                                                                                                                                                                                                                                                                                                                                                                                                                                                                                                                                                                                                                                                                                                                                                                                                                                                                                                                                                                                                                                                                                                                                                               |      | (12.203.637)   | 164.679     | 322.661     | 157.982   |             |
| Proceeds from New Debentures         2,279,225         0         0         0           Proceeds from Disposal of Assets         11         147,000         0         0         0           Proceeds from Advances         0         0         0         0         0           Self-Supporting Loan Principal         22,872         1,854         1,854         0         0           Transfer from Reserves         5         1,146,914         0         0         0         0           Advances to Community Groups         0         0         0         0         0         0         0         0         0         0         0         0         0         0         0         0         0         0         0         0         0         0         0         0         0         0         0         0         0         0         0         0         0         0         0         0         0         0         0         0         0         0         0         0         0         0         0         0         0         0         0         0         0         0         0         0         0         0         0         0         0                                                                                                                                                                                                                                                                                                                                                                                                                                                                                                                                                                                                                                                                                                                                                                                                                                                                                                                                                                      | ·                                                                                                                                                                                                                                                                                                                                                                                                                                                                                                                                                                                                                                                                                                                                                                                                                                                                                                                                                                                                                                                                                                                                                                                                                                                                                                                                                                                                                                                                                                                                                                                                                                                                                                                                                                                                                                                                                                                                                                                                                                                                                                                              |      |                | ,           | •           | ·         |             |
| Proceeds from New Debentures         2,279,225         0         0         0           Proceeds from Disposal of Assets         11         147,000         0         0         0           Proceeds from Advances         0         0         0         0         0           Self-Supporting Loan Principal         22,872         1,854         1,854         0         0           Transfer from Reserves         5         1,146,914         0         0         0         0           Advances to Community Groups         0         0         0         0         0         0         0         0         0         0         0         0         0         0         0         0         0         0         0         0         0         0         0         0         0         0         0         0         0         0         0         0         0         0         0         0         0         0         0         0         0         0         0         0         0         0         0         0         0         0         0         0         0         0         0         0         0         0         0         0         0                                                                                                                                                                                                                                                                                                                                                                                                                                                                                                                                                                                                                                                                                                                                                                                                                                                                                                                                                                      | Capital Revenues                                                                                                                                                                                                                                                                                                                                                                                                                                                                                                                                                                                                                                                                                                                                                                                                                                                                                                                                                                                                                                                                                                                                                                                                                                                                                                                                                                                                                                                                                                                                                                                                                                                                                                                                                                                                                                                                                                                                                                                                                                                                                                               |      |                |             |             |           |             |
| Proceeds from Disposal of Assets         11         147,000         0         0         0         0         0         0         0         0         0         0         0         0         0         0         0         0         0         0         0         0         0         0         0         0         0         0         0         0         0         0         0         0         0         0         0         0         0         0         0         0         0         0         0         0         0         0         0         0         0         0         0         0         0         0         0         0         0         0         0         0         0         0         0         0         0         0         0         0         0         0         0         0         0         0         0         0         0         0         0         0         0         0         0         0         0         0         0         0         0         0         0         0         0         0         0         0         0         0         0         0         0         0                                                                                                                                                                                                                                                                                                                                                                                                                                                                                                                                                                                                                                                                                                                                                                                                                                                                                                                                                                                                        |                                                                                                                                                                                                                                                                                                                                                                                                                                                                                                                                                                                                                                                                                                                                                                                                                                                                                                                                                                                                                                                                                                                                                                                                                                                                                                                                                                                                                                                                                                                                                                                                                                                                                                                                                                                                                                                                                                                                                                                                                                                                                                                                |      | 2,279,225      | 0           | ol          | 0         |             |
| Proceeds from Advances         0         0         0         0           Self-Supporting Loan Principal         22,872         1,854         1,854         0         0.01%           Transfer from Reserves         5         1,146,914         0         0         0         0         0         0         0         0         0         0         0         0         0         0         0         0         0         0         0         0         0         0         0         0         0         0         0         0         0         0         0         0         0         0         0         0         0         0         0         0         0         0         0         0         0         0         0         0         0         0         0         0         0         0         0         0         0         0         0         0         0         0         0         0         0         0         0         0         0         0         0         0         0         0         0         0         0         0         0         0         0         0         0         0         0         0                                                                                                                                                                                                                                                                                                                                                                                                                                                                                                                                                                                                                                                                                                                                                                                                                                                                                                                                                                                            | Proceeds from Disposal of Assets                                                                                                                                                                                                                                                                                                                                                                                                                                                                                                                                                                                                                                                                                                                                                                                                                                                                                                                                                                                                                                                                                                                                                                                                                                                                                                                                                                                                                                                                                                                                                                                                                                                                                                                                                                                                                                                                                                                                                                                                                                                                                               | 11   |                | 0           | О           | 0         |             |
| Self-Supporting Loan Principal       22,872       1,854       1,854       0       0.01%         Transfer from Reserves       5       1,146,914       0       0       0       0         Advances to Community Groups       0       0       0       0       0       0         Net Cash from Financing Activities Total Net Operating + Capital       3,596,011       1,854       1,854       0       0       0         Rate Revenue       6       7,053,662       7,028,662       7,094,113       65,451       0       0       0       0         Opening Funding Restricted Grants       0       0       0       0       0       0       0       0       0       0       0       0       0       0       0       0       0       0       0       0       0       0       0       0       0       0       0       0       0       0       0       0       0       0        0       0       0       0       0       0       0       0       0       0       0       0       0       0       0       0       0       0       0       0       0       0       0       0       0       0                                                                                                                                                                                                                                                                                                                                                                                                                                                                                                                                                                                                                                                                                                                                                                                                                                                                                                                                                                                                                                              | ·                                                                                                                                                                                                                                                                                                                                                                                                                                                                                                                                                                                                                                                                                                                                                                                                                                                                                                                                                                                                                                                                                                                                                                                                                                                                                                                                                                                                                                                                                                                                                                                                                                                                                                                                                                                                                                                                                                                                                                                                                                                                                                                              |      | , 0            | 0           | o           |           |             |
| Transfer from Reserves         5         1,146,914         0         0         0         0         0         0         0         0         0         0         0         0         0         0         0         0         0         0         0         0         0         0         0         0         0         0         0         0         0         0         0         0         0         0         0         0         0         0         0         0         0         0         0         0         0         0         0         0         0         0         0         0         0         0         0         0         0         0         0         0         0         0         0         0         0         0         0         0         0         0         0         0         0         0         0         0         0         0         0         0         0         0         0         0         0         0         0         0         0         0         0         0         0         0         0         0         0         0         0         0         0         0 <td< td=""><td>Self-Supporting Loan Principal</td><td></td><td>22,872</td><td>1,854</td><td>1,854</td><td>0</td><td>0.01%</td></td<>                                                                                                                                                                                                                                                                                                                                                                                                                                                                                                                                                                                                                                                                                                                                                                                                                                                                            | Self-Supporting Loan Principal                                                                                                                                                                                                                                                                                                                                                                                                                                                                                                                                                                                                                                                                                                                                                                                                                                                                                                                                                                                                                                                                                                                                                                                                                                                                                                                                                                                                                                                                                                                                                                                                                                                                                                                                                                                                                                                                                                                                                                                                                                                                                                 |      | 22,872         | 1,854       | 1,854       | 0         | 0.01%       |
| Advances to Community Groups Net Cash from Financing Activities Total Net Operating + Capital  Rate Revenue 6 7,053,662 7,028,662 7,094,113 Opening Funding Restricted Grants Opening Funding Surplus  0 0 0 0 3,596,011 1,854 1,854 0 (8,607,626) 166,533 324,515 157,982  7,028,662 7,094,113 65,451 0 0 0 0 0 0 1 0 0 1,553,964 1,553,964 1,582,424 28,460 1.83%                                                                                                                                                                                                                                                                                                                                                                                                                                                                                                                                                                                                                                                                                                                                                                                                                                                                                                                                                                                                                                                                                                                                                                                                                                                                                                                                                                                                                                                                                                                                                                                                                                                                                                                                                            |                                                                                                                                                                                                                                                                                                                                                                                                                                                                                                                                                                                                                                                                                                                                                                                                                                                                                                                                                                                                                                                                                                                                                                                                                                                                                                                                                                                                                                                                                                                                                                                                                                                                                                                                                                                                                                                                                                                                                                                                                                                                                                                                | 5    |                | _           | ٥           |           |             |
| Net Cash from Financing Activities<br>Total Net Operating + Capital         3,596,011         1,854         1,854         0           Rate Revenue         6         7,053,662         7,028,662         7,094,113         65,451           Opening Funding Restricted Grants         0         0         0         0           Opening Funding Surplus         1,553,964         1,553,964         1,582,424         28,460         1.83%                                                                                                                                                                                                                                                                                                                                                                                                                                                                                                                                                                                                                                                                                                                                                                                                                                                                                                                                                                                                                                                                                                                                                                                                                                                                                                                                                                                                                                                                                                                                                                                                                                                                                     |                                                                                                                                                                                                                                                                                                                                                                                                                                                                                                                                                                                                                                                                                                                                                                                                                                                                                                                                                                                                                                                                                                                                                                                                                                                                                                                                                                                                                                                                                                                                                                                                                                                                                                                                                                                                                                                                                                                                                                                                                                                                                                                                |      | 0              | 0           | o           | 0         |             |
| Total Net Operating + Capital (8,607,626) 166,533 324,515 157,982  Rate Revenue 6 7,053,662 7,028,662 7,094,113 65,451 Opening Funding Restricted Grants 0 0 0 0 Opening Funding Surplus 1,553,964 1,553,964 1,582,424 28,460 1.83%                                                                                                                                                                                                                                                                                                                                                                                                                                                                                                                                                                                                                                                                                                                                                                                                                                                                                                                                                                                                                                                                                                                                                                                                                                                                                                                                                                                                                                                                                                                                                                                                                                                                                                                                                                                                                                                                                            |                                                                                                                                                                                                                                                                                                                                                                                                                                                                                                                                                                                                                                                                                                                                                                                                                                                                                                                                                                                                                                                                                                                                                                                                                                                                                                                                                                                                                                                                                                                                                                                                                                                                                                                                                                                                                                                                                                                                                                                                                                                                                                                                |      | 3,596,011      | 1,854       | 1,854       | 0         |             |
| Rate Revenue 6 7,053,662 7,028,662 7,094,113 65,451 Opening Funding Restricted Grants 0 0 0 0 Opening Funding Surplus 1,553,964 1,553,964 1,582,424 28,460 1.83%                                                                                                                                                                                                                                                                                                                                                                                                                                                                                                                                                                                                                                                                                                                                                                                                                                                                                                                                                                                                                                                                                                                                                                                                                                                                                                                                                                                                                                                                                                                                                                                                                                                                                                                                                                                                                                                                                                                                                               | _                                                                                                                                                                                                                                                                                                                                                                                                                                                                                                                                                                                                                                                                                                                                                                                                                                                                                                                                                                                                                                                                                                                                                                                                                                                                                                                                                                                                                                                                                                                                                                                                                                                                                                                                                                                                                                                                                                                                                                                                                                                                                                                              |      |                |             |             | 157,982   |             |
| Opening Funding Restricted Grants         0         0         0         0           Opening Funding Surplus         1,553,964         1,553,964         1,582,424         28,460         1.83%                                                                                                                                                                                                                                                                                                                                                                                                                                                                                                                                                                                                                                                                                                                                                                                                                                                                                                                                                                                                                                                                                                                                                                                                                                                                                                                                                                                                                                                                                                                                                                                                                                                                                                                                                                                                                                                                                                                                 | -                                                                                                                                                                                                                                                                                                                                                                                                                                                                                                                                                                                                                                                                                                                                                                                                                                                                                                                                                                                                                                                                                                                                                                                                                                                                                                                                                                                                                                                                                                                                                                                                                                                                                                                                                                                                                                                                                                                                                                                                                                                                                                                              |      |                |             |             |           |             |
| Opening Funding Surplus         1,553,964         1,553,964         1,582,424         28,460         1.83%                                                                                                                                                                                                                                                                                                                                                                                                                                                                                                                                                                                                                                                                                                                                                                                                                                                                                                                                                                                                                                                                                                                                                                                                                                                                                                                                                                                                                                                                                                                                                                                                                                                                                                                                                                                                                                                                                                                                                                                                                     | Rate Revenue                                                                                                                                                                                                                                                                                                                                                                                                                                                                                                                                                                                                                                                                                                                                                                                                                                                                                                                                                                                                                                                                                                                                                                                                                                                                                                                                                                                                                                                                                                                                                                                                                                                                                                                                                                                                                                                                                                                                                                                                                                                                                                                   | 6    | 7,053,662      | 7,028,662   | 7,094,113   | 65,451    |             |
|                                                                                                                                                                                                                                                                                                                                                                                                                                                                                                                                                                                                                                                                                                                                                                                                                                                                                                                                                                                                                                                                                                                                                                                                                                                                                                                                                                                                                                                                                                                                                                                                                                                                                                                                                                                                                                                                                                                                                                                                                                                                                                                                | Opening Funding Restricted Grants                                                                                                                                                                                                                                                                                                                                                                                                                                                                                                                                                                                                                                                                                                                                                                                                                                                                                                                                                                                                                                                                                                                                                                                                                                                                                                                                                                                                                                                                                                                                                                                                                                                                                                                                                                                                                                                                                                                                                                                                                                                                                              |      | 0              | 0           | o           | 0         |             |
| Closing Funding Surplus(Deficit) 0 8,749,159 9,001,052 251,893                                                                                                                                                                                                                                                                                                                                                                                                                                                                                                                                                                                                                                                                                                                                                                                                                                                                                                                                                                                                                                                                                                                                                                                                                                                                                                                                                                                                                                                                                                                                                                                                                                                                                                                                                                                                                                                                                                                                                                                                                                                                 |                                                                                                                                                                                                                                                                                                                                                                                                                                                                                                                                                                                                                                                                                                                                                                                                                                                                                                                                                                                                                                                                                                                                                                                                                                                                                                                                                                                                                                                                                                                                                                                                                                                                                                                                                                                                                                                                                                                                                                                                                                                                                                                                |      | 1,553,964      |             | 1,582,424   | 28,460    | 1.83%       |
|                                                                                                                                                                                                                                                                                                                                                                                                                                                                                                                                                                                                                                                                                                                                                                                                                                                                                                                                                                                                                                                                                                                                                                                                                                                                                                                                                                                                                                                                                                                                                                                                                                                                                                                                                                                                                                                                                                                                                                                                                                                                                                                                | Closing Funding Surplus(Deficit)                                                                                                                                                                                                                                                                                                                                                                                                                                                                                                                                                                                                                                                                                                                                                                                                                                                                                                                                                                                                                                                                                                                                                                                                                                                                                                                                                                                                                                                                                                                                                                                                                                                                                                                                                                                                                                                                                                                                                                                                                                                                                               |      | 0              | 8,749,159   | 9,001,052   | 251,893   |             |