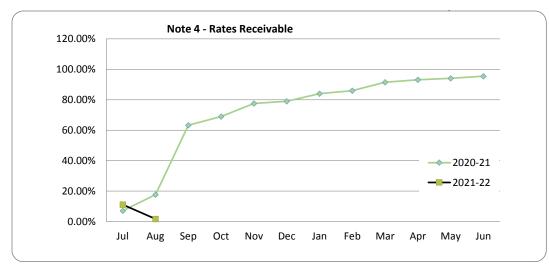

# SHIRE OF DENMARK STATEMENT OF FINANCIAL ACTIVITY (Statutory Reporting Program) For the period ending 31 August 2021

| Operating Revenues                                                                                                                                                                                                                                                                                                                                                                                                                                                                                                                                                                                                                                                                                                                                                                                                                                                                                                                                                                                                                                                                                                                                                                                                                                                                                                                                                                                                                                                                                                                                                                                                                                                                                                                                                                                                                                                                                                                                                                                                                                                                                                             |                                                                                                                                                                                                                                                                                                                                                                                                                                                                                                                                                                                                                                                                                                                                                                                                                                                                                                                                                                                                                                                                                                                                                                                                                                                                                                                                                                                                                                                                                                                                                                                                                                                                                                                                                                                                                                                                                                                                                                                                                                                                                                                                |      |                |             |             |           |             |
|--------------------------------------------------------------------------------------------------------------------------------------------------------------------------------------------------------------------------------------------------------------------------------------------------------------------------------------------------------------------------------------------------------------------------------------------------------------------------------------------------------------------------------------------------------------------------------------------------------------------------------------------------------------------------------------------------------------------------------------------------------------------------------------------------------------------------------------------------------------------------------------------------------------------------------------------------------------------------------------------------------------------------------------------------------------------------------------------------------------------------------------------------------------------------------------------------------------------------------------------------------------------------------------------------------------------------------------------------------------------------------------------------------------------------------------------------------------------------------------------------------------------------------------------------------------------------------------------------------------------------------------------------------------------------------------------------------------------------------------------------------------------------------------------------------------------------------------------------------------------------------------------------------------------------------------------------------------------------------------------------------------------------------------------------------------------------------------------------------------------------------|--------------------------------------------------------------------------------------------------------------------------------------------------------------------------------------------------------------------------------------------------------------------------------------------------------------------------------------------------------------------------------------------------------------------------------------------------------------------------------------------------------------------------------------------------------------------------------------------------------------------------------------------------------------------------------------------------------------------------------------------------------------------------------------------------------------------------------------------------------------------------------------------------------------------------------------------------------------------------------------------------------------------------------------------------------------------------------------------------------------------------------------------------------------------------------------------------------------------------------------------------------------------------------------------------------------------------------------------------------------------------------------------------------------------------------------------------------------------------------------------------------------------------------------------------------------------------------------------------------------------------------------------------------------------------------------------------------------------------------------------------------------------------------------------------------------------------------------------------------------------------------------------------------------------------------------------------------------------------------------------------------------------------------------------------------------------------------------------------------------------------------|------|----------------|-------------|-------------|-----------|-------------|
| Activation   Act   |                                                                                                                                                                                                                                                                                                                                                                                                                                                                                                                                                                                                                                                                                                                                                                                                                                                                                                                                                                                                                                                                                                                                                                                                                                                                                                                                                                                                                                                                                                                                                                                                                                                                                                                                                                                                                                                                                                                                                                                                                                                                                                                                |      |                | VTD         | VTD         | Var. \$   | Var. %      |
| Note   Sudgett   (a)                                                                                                                                                                                                                                                                                                                                                                                                                                                                                                                                                                                                                                                                                                                                                                                                                                                                                                                                                                                                                                                                                                                                                                                                                                                                                                                                                                                                                                                                                                                                                                                                                                                                                                                                                                                                                                                                                                                                                                                                                                                                                                           |                                                                                                                                                                                                                                                                                                                                                                                                                                                                                                                                                                                                                                                                                                                                                                                                                                                                                                                                                                                                                                                                                                                                                                                                                                                                                                                                                                                                                                                                                                                                                                                                                                                                                                                                                                                                                                                                                                                                                                                                                                                                                                                                |      | Adonted Annual |             |             | (b)-(a)   | (b)-(a)/(a) |
| Secretary   Secr   |                                                                                                                                                                                                                                                                                                                                                                                                                                                                                                                                                                                                                                                                                                                                                                                                                                                                                                                                                                                                                                                                                                                                                                                                                                                                                                                                                                                                                                                                                                                                                                                                                                                                                                                                                                                                                                                                                                                                                                                                                                                                                                                                | Note | •              |             |             |           |             |
| General Purpose Funding   Law, Order and Public Safety   P371,76   51,932   51,665   327   0.63%   14,528   14,528   14,528   14,528   14,528   14,528   14,528   14,528   14,528   14,528   14,528   14,528   14,528   14,528   14,528   14,528   14,528   14,528   14,528   14,528   14,528   14,528   14,528   14,528   14,528   14,528   14,528   14,528   14,528   14,528   14,528   15,53,590   1,553,590   1,553,590   1,553,690   1,553,690   1,553,990   1,553,690   1,553,690   1,553,690   1,553,690   1,553,690   1,553,690   1,553,690   1,553,690   1,553,690   1,553,690   1,553,690   1,553,690   1,553,690   1,553,690   1,553,690   1,553,690   1,553,690   1,553,690   1,553,690   1,553,690   1,553,690   1,553,690   1,553,690   1,553,690   1,553,690   1,553,690   1,553,690   1,553,690   1,553,690   1,553,690   1,553,690   1,553,690   1,553,690   1,553,690   1,553,690   1,553,690   1,553,690   1,553,690   1,553,690   1,553,690   1,553,690   1,553,690   1,553,690   1,553,690   1,553,690   1,553,690   1,553,690   1,553,690   1,553,690   1,553,690   1,553,690   1,553,690   1,553,690   1,553,690   1,553,690   1,553,690   1,553,690   1,553,690   1,553,690   1,553,690   1,553,690   1,553,690   1,553,690   1,553,690   1,553,690   1,553,690   1,553,690   1,553,690   1,553,690   1,553,690   1,553,690   1,553,690   1,553,690   1,553,690   1,553,690   1,553,690   1,553,690   1,553,690   1,553,690   1,553,690   1,553,690   1,553,690   1,553,690   1,553,690   1,553,690   1,553,690   1,553,690   1,553,690   1,553,690   1,553,690   1,553,690   1,553,690   1,553,690   1,553,690   1,553,690   1,553,690   1,553,690   1,553,690   1,553,690   1,553,690   1,553,690   1,553,690   1,553,690   1,553,690   1,553,690   1,553,690   1,553,690   1,553,690   1,553,690   1,553,690   1,553,690   1,553,690   1,553,690   1,553,690   1,553,690   1,553,690   1,553,690   1,553,690   1,553,690   1,553,690   1,553,690   1,553,690   1,553,690   1,553,690   1,553,690   1,553,690   1,553,690   1,553,690   1,553,690   1,553,690   1,553,690   1,553,690   1,553,690    | Operating Revenues                                                                                                                                                                                                                                                                                                                                                                                                                                                                                                                                                                                                                                                                                                                                                                                                                                                                                                                                                                                                                                                                                                                                                                                                                                                                                                                                                                                                                                                                                                                                                                                                                                                                                                                                                                                                                                                                                                                                                                                                                                                                                                             |      |                |             |             | \$        | %           |
| General Purpose Funding   Law, Order and Public Safety   18,000   19,000   19,000   19,000   19,000   19,000   19,000   19,000   19,000   19,000   19,000   19,000   19,000   19,000   19,000   19,000   19,000   19,000   19,000   19,000   19,000   19,000   19,000   19,000   19,000   19,000   19,000   19,000   19,000   19,000   19,000   19,000   19,000   19,000   19,000   19,000   19,000   19,000   19,000   19,000   19,000   19,000   19,000   19,000   19,000   19,000   19,000   19,000   19,000   19,000   19,000   19,000   19,000   19,000   19,000   19,000   19,000   19,000   19,000   19,000   19,000   19,000   19,000   19,000   19,000   19,000   19,000   19,000   19,000   19,000   19,000   19,000   19,000   19,000   19,000   19,000   19,000   19,000   19,000   19,000   19,000   19,000   19,000   19,000   19,000   19,000   19,000   19,000   19,000   19,000   19,000   19,000   19,000   19,000   19,000   19,000   19,000   19,000   19,000   19,000   19,000   19,000   19,000   19,000   19,000   19,000   19,000   19,000   19,000   19,000   19,000   19,000   19,000   19,000   19,000   19,000   19,000   19,000   19,000   19,000   19,000   19,000   19,000   19,000   19,000   19,000   19,000   19,000   19,000   19,000   19,000   19,000   19,000   19,000   19,000   19,000   19,000   19,000   19,000   19,000   19,000   19,000   19,000   19,000   19,000   19,000   19,000   19,000   19,000   19,000   19,000   19,000   19,000   19,000   19,000   19,000   19,000   19,000   19,000   19,000   19,000   19,000   19,000   19,000   19,000   19,000   19,000   19,000   19,000   19,000   19,000   19,000   19,000   19,000   19,000   19,000   19,000   19,000   19,000   19,000   19,000   19,000   19,000   19,000   19,000   19,000   19,000   19,000   19,000   19,000   19,000   19,000   19,000   19,000   19,000   19,000   19,000   19,000   19,000   19,000   19,000   19,000   19,000   19,000   19,000   19,000   19,000   19,000   19,000   19,000   19,000   19,000   19,000   19,000   19,000   19,000   19,000   19,000   19,000   19,000   19,000    | Governance                                                                                                                                                                                                                                                                                                                                                                                                                                                                                                                                                                                                                                                                                                                                                                                                                                                                                                                                                                                                                                                                                                                                                                                                                                                                                                                                                                                                                                                                                                                                                                                                                                                                                                                                                                                                                                                                                                                                                                                                                                                                                                                     |      | 28,054         | 6,757       | 17,159      | 10,402    | 153.95%     |
| Law, Order and Public Safety   97,176   51,932   51,605   (327)   (0.63%)                                                                                                                                                                                                                                                                                                                                                                                                                                                                                                                                                                                                                                                                                                                                                                                                                                                                                                                                                                                                                                                                                                                                                                                                                                                                                                                                                                                                                                                                                                                                                                                                                                                                                                                                                                                                                                                                                                                                                                                                                                                      | General Purpose Funding                                                                                                                                                                                                                                                                                                                                                                                                                                                                                                                                                                                                                                                                                                                                                                                                                                                                                                                                                                                                                                                                                                                                                                                                                                                                                                                                                                                                                                                                                                                                                                                                                                                                                                                                                                                                                                                                                                                                                                                                                                                                                                        |      | 614,561        | 136,984     | 141,528     | 4,544     |             |
| Health                                                                                                                                                                                                                                                                                                                                                                                                                                                                                                                                                                                                                                                                                                                                                                                                                                                                                                                                                                                                                                                                                                                                                                                                                                                                                                                                                                                                                                                                                                                                                                                                                                                                                                                                                                                                                                                                                                                                                                                                                                                                                                                         | Law, Order and Public Safety                                                                                                                                                                                                                                                                                                                                                                                                                                                                                                                                                                                                                                                                                                                                                                                                                                                                                                                                                                                                                                                                                                                                                                                                                                                                                                                                                                                                                                                                                                                                                                                                                                                                                                                                                                                                                                                                                                                                                                                                                                                                                                   |      |                |             | 51,605      | (327)     | (0.63%)     |
| Education and Welfare   1,380,010   11,950   11,961   11   0.09%                                                                                                                                                                                                                                                                                                                                                                                                                                                                                                                                                                                                                                                                                                                                                                                                                                                                                                                                                                                                                                                                                                                                                                                                                                                                                                                                                                                                                                                                                                                                                                                                                                                                                                                                                                                                                                                                                                                                                                                                                                                               | ·                                                                                                                                                                                                                                                                                                                                                                                                                                                                                                                                                                                                                                                                                                                                                                                                                                                                                                                                                                                                                                                                                                                                                                                                                                                                                                                                                                                                                                                                                                                                                                                                                                                                                                                                                                                                                                                                                                                                                                                                                                                                                                                              |      | 18,500         | 10,082      |             | 299       |             |
| Community Amenities     1,83,0,101   1,53,496   1,555,804   2,308   0,15%   1,854,907   1,553,496   1,555,804   1,207   1,807,807   1,807,807   1,807,807   1,807,807   1,807,807   1,807,807,807   1,807,807   1,807,807   1,807,807   1,807,807   1,807,807,807   1,807,807   1,807,807   1,807,807   1,807,807   1,807,807,807   1,807,807   1,807,807   1,807,807   1,807,807   1,807,807,807   1,807,807   1,807,807   1,807,807   1,807,807   1,807,807,807   1,807,807   1,807,807   1,807,807   1,807,807   1,807,807,807   1,807,807   1,807,807   1,807,807   1,807,807   1,807,807,807   1,807,807   1,807,807   1,807,807   1,807,807   1,807,807   1,807,807   1,807,807   1,807,807   1,807,807   1,807,807   1,807,807   1,807,807   1,807,807   1,807,807   1,807,807   1,807,807   1,807,807   1,807,807   1,807,807   1,807,807   1,807,807   1,807,807   1,807,807   1,807,807   1,807,807   1,807,807   1,807,807   1,807,807   1,807,807   1,807,807   1,807,807   1,807,807   1,807,807   1,807,807   1,807,807   1,807,807   1,807,807   1,807,807   1,807,807   1,807,807   1,807,807   1,807,807   1,807,807   1,807,807   1,807,807   1,807,807   1,807,807   1,807,807   1,807,807   1,807,807   1,807,807   1,807,807   1,807,807   1,807,807   1,807,807   1,807,807   1,807,807   1,807,807   1,807,807   1,807,807   1,807,807   1,807,807   1,807,807   1,807,807   1,807,807   1,807,807   1,807,807   1,807,807   1,807,807,807   1,807,807   1,807,807   1,807,807   1,807,807   1,807,807,807   1,807,807   1,807,807   1,807,807   1,807,807   1,807,807,807   1,807,807,807   1,807,807   1,807,807   1,807,807   1,807,807   1,807,807   1,807,807   1,807,807   1,807,807   1,807,807,807   1,807,807   1,807,807   1,807,807   1,807,807   1,807,807,807   1,807,807   1,807,807   1,807,807   1,807,807   1,807,807,807   1,807,807   1,807,807   1,807,807   1,807,807   1,807,807,807   1,807,807   1,807,807   1,807,807   1,807,807   1,807,807,807   1,807,807   1,807,807   1,807,807   1,807,807   1,807,807   1,807,807   1,807,807   1,807,807   1,807,807   1,807,807      | Education and Welfare                                                                                                                                                                                                                                                                                                                                                                                                                                                                                                                                                                                                                                                                                                                                                                                                                                                                                                                                                                                                                                                                                                                                                                                                                                                                                                                                                                                                                                                                                                                                                                                                                                                                                                                                                                                                                                                                                                                                                                                                                                                                                                          |      | 53,800         | 11,950      | 11,961      | 11        | 0.09%       |
| Recreation and Culture                                                                                                                                                                                                                                                                                                                                                                                                                                                                                                                                                                                                                                                                                                                                                                                                                                                                                                                                                                                                                                                                                                                                                                                                                                                                                                                                                                                                                                                                                                                                                                                                                                                                                                                                                                                                                                                                                                                                                                                                                                                                                                         | Community Amenities                                                                                                                                                                                                                                                                                                                                                                                                                                                                                                                                                                                                                                                                                                                                                                                                                                                                                                                                                                                                                                                                                                                                                                                                                                                                                                                                                                                                                                                                                                                                                                                                                                                                                                                                                                                                                                                                                                                                                                                                                                                                                                            |      | 1,830,010      |             |             | 2,308     | 0.15%       |
| Transport                                                                                                                                                                                                                                                                                                                                                                                                                                                                                                                                                                                                                                                                                                                                                                                                                                                                                                                                                                                                                                                                                                                                                                                                                                                                                                                                                                                                                                                                                                                                                                                                                                                                                                                                                                                                                                                                                                                                                                                                                                                                                                                      | Recreation and Culture                                                                                                                                                                                                                                                                                                                                                                                                                                                                                                                                                                                                                                                                                                                                                                                                                                                                                                                                                                                                                                                                                                                                                                                                                                                                                                                                                                                                                                                                                                                                                                                                                                                                                                                                                                                                                                                                                                                                                                                                                                                                                                         |      |                | 56,114      |             | 10,110    | 18.02%      |
| Economic Services   1,299,348   43,560   45,631   2,071   4,75%   29,22%   11,474,098   2,406,658   2,456,099   49,751                                                                                                                                                                                                                                                                                                                                                                                                                                                                                                                                                                                                                                                                                                                                                                                                                                                                                                                                                                                                                                                                                                                                                                                                                                                                                                                                                                                                                                                                                                                                                                                                                                                                                                                                                                                                                                                                                                                                                                                                         | Transport                                                                                                                                                                                                                                                                                                                                                                                                                                                                                                                                                                                                                                                                                                                                                                                                                                                                                                                                                                                                                                                                                                                                                                                                                                                                                                                                                                                                                                                                                                                                                                                                                                                                                                                                                                                                                                                                                                                                                                                                                                                                                                                      |      |                | 496,024     |             |           |             |
| 199,000   39,759   51,376   11,617   29,22%                                                                                                                                                                                                                                                                                                                                                                                                                                                                                                                                                                                                                                                                                                                                                                                                                                                                                                                                                                                                                                                                                                                                                                                                                                                                                                                                                                                                                                                                                                                                                                                                                                                                                                                                                                                                                                                                                                                                                                                                                                                                                    | Economic Services                                                                                                                                                                                                                                                                                                                                                                                                                                                                                                                                                                                                                                                                                                                                                                                                                                                                                                                                                                                                                                                                                                                                                                                                                                                                                                                                                                                                                                                                                                                                                                                                                                                                                                                                                                                                                                                                                                                                                                                                                                                                                                              |      | 1,259,348      | 43,560      | 45,631      | 2,071     | 4.75%       |
| Total Operating Revenue   Coveraing Expense   Governance   Governanc   |                                                                                                                                                                                                                                                                                                                                                                                                                                                                                                                                                                                                                                                                                                                                                                                                                                                                                                                                                                                                                                                                                                                                                                                                                                                                                                                                                                                                                                                                                                                                                                                                                                                                                                                                                                                                                                                                                                                                                                                                                                                                                                                                |      |                |             |             |           | 29.22%      |
| Operating Expense<br>Governance         (939,080)         (189,852)         (164,155)         25,697         13,54%           General Purpose Funding<br>Law, Order and Public Safety         (2,625,319)         (383,538)         (233,074)         150,464         39,238           Education and Welfare         (330,889)         (39,958)         (43,110)         (3,152)         (7,789)           Housing         (3,151,722)         (467,738)         (344,302)         (20,21%)         (20,21%)           Community Amenities         (3,292,031)         (50,7777)         (471,902)         35,875         7,07%           Recreation and Culture         (3,151,722)         (467,738)         (364,306)         103,432         22,11%           Community Amenities         (3,151,722)         (467,738)         (364,306)         103,432         22,11%           Commic Services         (1,126,527)         (128,829)         (116,739)         11,490         8,96%           Cother Property and Services         (1,126,527)         (128,229)         (16,105,099)         (4,551)         (4,551)           Funding Balance Adjustments         Add back Depreciation         3,820,875         636,794         0         (636,794)         0         (663,794)         0         (663,794)         0         (                                                                                                                                                                                                                                                                                                                                                                                                                                                                                                                                                                                                                                                                                                                                                                                    |                                                                                                                                                                                                                                                                                                                                                                                                                                                                                                                                                                                                                                                                                                                                                                                                                                                                                                                                                                                                                                                                                                                                                                                                                                                                                                                                                                                                                                                                                                                                                                                                                                                                                                                                                                                                                                                                                                                                                                                                                                                                                                                                |      |                |             |             |           |             |
| Governance General Purpose Funding Law, Order and Public Safety Law, Order Law, Order Law, Orde |                                                                                                                                                                                                                                                                                                                                                                                                                                                                                                                                                                                                                                                                                                                                                                                                                                                                                                                                                                                                                                                                                                                                                                                                                                                                                                                                                                                                                                                                                                                                                                                                                                                                                                                                                                                                                                                                                                                                                                                                                                                                                                                                |      | , , , ,        | ,,          | , ,         | -, -      |             |
| General Purpose Funding                                                                                                                                                                                                                                                                                                                                                                                                                                                                                                                                                                                                                                                                                                                                                                                                                                                                                                                                                                                                                                                                                                                                                                                                                                                                                                                                                                                                                                                                                                                                                                                                                                                                                                                                                                                                                                                                                                                                                                                                                                                                                                        |                                                                                                                                                                                                                                                                                                                                                                                                                                                                                                                                                                                                                                                                                                                                                                                                                                                                                                                                                                                                                                                                                                                                                                                                                                                                                                                                                                                                                                                                                                                                                                                                                                                                                                                                                                                                                                                                                                                                                                                                                                                                                                                                |      | (939,080)      | (189,852)   | (164,155)   | 25,697    | 13.54%      |
| Law, Order and Public Safety         (2,625,319)         (383,538)         (233,074)         150,464         39.23%           Education and Welfare         (330,889)         (34,627)         (34,622)         (165)         (0.48%)           Housing         (31,653)         (952)         (954)         (2)         (0.21%)           Community Amenities         (3,29,20,31)         (507,777)         (371,902)         35,875         7.07%           Recreation and Culture         (3,151,722)         (467,738)         (364,306)         103,432         22,11%           Transport         (5,098,096)         (838,639)         (477,495)         361,144         43,06%           Conomic Services         (1,126,527)         (180,205)         (100,528)         (105,079)         (4,551)         (4,53%)           Other Property and Services         (180,205)         (100,528)         (105,079)         (4,551)         (4,53%)           Other Property and Services         (180,205)         (100,288)         (105,079)         (4,551)         (4,53%)           Other Property and Services         (180,005)         (100,288)         (100,009)         (666,794)         (666,794)         (666,794)         (666,794)         (666,794)         (666,794)         (766,794)         (776,                                                                                                                                                                                                                                                                                                                                                                                                                                                                                                                                                                                                                                                                                                                                                                                                   | General Purpose Funding                                                                                                                                                                                                                                                                                                                                                                                                                                                                                                                                                                                                                                                                                                                                                                                                                                                                                                                                                                                                                                                                                                                                                                                                                                                                                                                                                                                                                                                                                                                                                                                                                                                                                                                                                                                                                                                                                                                                                                                                                                                                                                        |      |                | , , ,       |             |           |             |
| Health                                                                                                                                                                                                                                                                                                                                                                                                                                                                                                                                                                                                                                                                                                                                                                                                                                                                                                                                                                                                                                                                                                                                                                                                                                                                                                                                                                                                                                                                                                                                                                                                                                                                                                                                                                                                                                                                                                                                                                                                                                                                                                                         |                                                                                                                                                                                                                                                                                                                                                                                                                                                                                                                                                                                                                                                                                                                                                                                                                                                                                                                                                                                                                                                                                                                                                                                                                                                                                                                                                                                                                                                                                                                                                                                                                                                                                                                                                                                                                                                                                                                                                                                                                                                                                                                                |      |                |             |             |           |             |
| Education and Welfare Housing (330,889) (39,988) (43,110) (3,152) (7,89% (20) (0,21%) (20) (0,21%) (20) (2,21%) (3,151,722) (467,738) (364,306) (103,432 (22,11% (3,588)) (3,98,96) (388,639) (388,639) (34,104) (3,152) (2,79% (37,98)) (364,306) (103,432 (22,11% (3,527) (128,229) (116,739) (116,739) (11,900 (4,551) (45,53%) (100,528) (100,507) (4,551) (4,53%) (100,528) (100,528) (100,528) (100,507) (4,551) (4,53%) (100,528) (100,528) (100,528) (100,528) (100,528) (100,528) (100,528) (100,528) (100,528) (100,528) (100,528) (100,528) (100,528) (100,528) (100,528) (100,528) (100,528) (100,528) (100,528) (100,528) (100,528) (100,528) (100,528) (100,528) (100,528) (100,528) (100,528) (100,528) (100,528) (100,528) (100,528) (100,528) (100,528) (100,528) (100,528) (100,528) (100,528) (100,528) (100,528) (100,528) (100,528) (100,528) (100,528) (100,528) (100,528) (100,528) (100,528) (100,528) (100,528) (100,528) (100,528) (100,528) (100,528) (100,528) (100,528) (100,528) (100,528) (100,528) (100,528) (100,528) (100,528) (100,528) (100,528) (100,528) (100,528) (100,528) (100,528) (100,528) (100,528) (100,528) (100,528) (100,528) (100,528) (100,528) (100,528) (100,528) (100,528) (100,528) (100,528) (100,528) (100,528) (100,528) (100,528) (100,528) (100,528) (100,528) (100,528) (100,528) (100,528) (100,528) (100,528) (100,528) (100,528) (100,528) (100,528) (100,528) (100,528) (100,528) (100,528) (100,528) (100,528) (100,528) (100,528) (100,528) (100,528) (100,528) (100,528) (100,528) (100,528) (100,528) (100,528) (100,528) (100,528) (100,528) (100,528) (100,528) (100,528) (100,528) (100,528) (100,528) (100,528) (100,528) (100,528) (100,528) (100,528) (100,528) (100,528) (100,528) (100,528) (100,528) (100,528) (100,528) (100,528) (100,528) (100,528) (100,528) (100,528) (100,528) (100,528) (100,528) (100,528) (100,528) (100,528) (100,528) (100,528) (100,528) (100,528) (100,528) (100,528) (100,528) (100,528) (100,528) (100,528) (100,528) (100,528) (100,528) (100,528) (100,528) (100,528) (100,528) (100,528) (100,528) (100,528) ( | · · · · · · · · · · · · · · · · · · ·                                                                                                                                                                                                                                                                                                                                                                                                                                                                                                                                                                                                                                                                                                                                                                                                                                                                                                                                                                                                                                                                                                                                                                                                                                                                                                                                                                                                                                                                                                                                                                                                                                                                                                                                                                                                                                                                                                                                                                                                                                                                                          |      |                |             |             |           |             |
| Housing   (31,653) (952) (954) (2) (0.21%                                                                                                                                                                                                                                                                                                                                                                                                                                                                                                                                                                                                                                                                                                                                                                                                                                                                                                                                                                                                                                                                                                                                                                                                                                                                                                                                                                                                                                                                                                                                                                                                                                                                                                                                                                                                                                                                                                                                                                                                                                                                                      |                                                                                                                                                                                                                                                                                                                                                                                                                                                                                                                                                                                                                                                                                                                                                                                                                                                                                                                                                                                                                                                                                                                                                                                                                                                                                                                                                                                                                                                                                                                                                                                                                                                                                                                                                                                                                                                                                                                                                                                                                                                                                                                                |      |                |             |             |           | • •         |
| Community Amenities   (3,292,031)   (507,777)   (471,902)   (3,58,75)   (7,07%   Recreation and Culture   (3,598,096)   (336,306)   (103,432   22.11%   (3,598,096)   (838,639)   (477,495)   (416,739)   (116,739)   (116,739)   (116,739)   (116,739)   (116,739)   (116,739)   (116,739)   (116,739)   (116,739)   (116,739)   (116,739)   (116,739)   (116,739)   (116,739)   (116,739)   (116,739)   (116,739)   (116,739)   (116,739)   (116,739)   (116,739)   (116,739)   (116,739)   (116,739)   (116,739)   (116,739)   (116,739)   (116,739)   (116,739)   (116,739)   (116,739)   (116,739)   (116,739)   (116,739)   (116,739)   (116,739)   (116,739)   (116,739)   (116,739)   (116,739)   (116,739)   (116,739)   (116,739)   (116,739)   (116,739)   (116,739)   (116,739)   (116,739)   (116,739)   (116,739)   (116,739)   (116,739)   (116,739)   (116,739)   (116,739)   (116,739)   (116,739)   (116,739)   (116,739)   (116,739)   (116,739)   (116,739)   (116,739)   (116,739)   (116,739)   (116,739)   (116,739)   (116,739)   (116,739)   (116,739)   (116,739)   (116,739)   (116,739)   (116,739)   (116,739)   (116,739)   (116,739)   (116,739)   (116,739)   (116,739)   (116,739)   (116,739)   (116,739)   (116,739)   (116,739)   (116,739)   (116,739)   (116,739)   (116,739)   (116,739)   (116,739)   (116,739)   (116,739)   (116,739)   (116,739)   (116,739)   (116,739)   (116,739)   (116,739)   (116,739)   (116,739)   (116,739)   (116,739)   (116,739)   (116,739)   (116,739)   (116,739)   (116,739)   (116,739)   (116,739)   (116,739)   (116,739)   (116,739)   (116,739)   (116,739)   (116,739)   (116,739)   (116,739)   (116,739)   (116,739)   (116,739)   (116,739)   (116,739)   (116,739)   (116,739)   (116,739)   (116,739)   (116,739)   (116,739)   (116,739)   (116,739)   (116,739)   (116,739)   (116,739)   (116,739)   (116,739)   (116,739)   (116,739)   (116,739)   (116,739)   (116,739)   (116,739)   (116,739)   (116,739)   (116,739)   (116,739)   (116,739)   (116,739)   (116,739)   (116,739)   (116,739)   (116,739)   (116,739)   (116,7   |                                                                                                                                                                                                                                                                                                                                                                                                                                                                                                                                                                                                                                                                                                                                                                                                                                                                                                                                                                                                                                                                                                                                                                                                                                                                                                                                                                                                                                                                                                                                                                                                                                                                                                                                                                                                                                                                                                                                                                                                                                                                                                                                |      |                |             |             |           |             |
| Recreation and Culture   (3,151,722)   (467,738)   (364,306)   (103,432   22,21%   (5,098,096)   (838,639)   (477,495)   (361,144   43.06%   (28,209)   (116,739)   (14,551)   (4,53%)   (100,528)   (100,528)   (100,579)   (4,551)   (4,53%)   (477,908)   (4,551)   (4,53%)   (4,53%)   (4,53%)   (4,53%)   (4,53%)   (4,53%)   (4,53%)   (4,53%)   (4,53%)   (4,53%)   (4,53%)   (4,53%)   (4,53%)   (4,53%)   (4,53%)   (4,53%)   (4,53%)   (4,53%)   (4,53%)   (4,53%)   (4,53%)   (4,53%)   (4,53%)   (4,53%)   (4,53%)   (4,53%)   (4,53%)   (4,53%)   (4,53%)   (4,53%)   (4,53%)   (4,53%)   (4,53%)   (4,53%)   (4,53%)   (4,53%)   (4,53%)   (4,53%)   (4,53%)   (4,53%)   (4,53%)   (4,53%)   (4,53%)   (4,53%)   (4,53%)   (4,53%)   (4,53%)   (4,53%)   (4,53%)   (4,53%)   (4,53%)   (4,53%)   (4,53%)   (4,53%)   (4,53%)   (4,53%)   (4,53%)   (4,53%)   (4,53%)   (4,53%)   (4,53%)   (4,53%)   (4,53%)   (4,53%)   (4,53%)   (4,53%)   (4,53%)   (4,53%)   (4,53%)   (4,53%)   (4,53%)   (4,53%)   (4,53%)   (4,53%)   (4,53%)   (4,53%)   (4,53%)   (4,53%)   (4,53%)   (4,53%)   (4,53%)   (4,53%)   (4,53%)   (4,53%)   (4,53%)   (4,53%)   (4,53%)   (4,53%)   (4,53%)   (4,53%)   (4,53%)   (4,53%)   (4,53%)   (4,53%)   (4,53%)   (4,53%)   (4,53%)   (4,53%)   (4,53%)   (4,53%)   (4,53%)   (4,53%)   (4,53%)   (4,53%)   (4,53%)   (4,53%)   (4,53%)   (4,53%)   (4,53%)   (4,53%)   (4,53%)   (4,53%)   (4,53%)   (4,53%)   (4,53%)   (4,53%)   (4,53%)   (4,53%)   (4,53%)   (4,53%)   (4,53%)   (4,53%)   (4,53%)   (4,53%)   (4,53%)   (4,53%)   (4,53%)   (4,53%)   (4,53%)   (4,53%)   (4,53%)   (4,53%)   (4,53%)   (4,53%)   (4,53%)   (4,53%)   (4,53%)   (4,53%)   (4,53%)   (4,53%)   (4,53%)   (4,53%)   (4,53%)   (4,53%)   (4,53%)   (4,53%)   (4,53%)   (4,53%)   (4,53%)   (4,53%)   (4,53%)   (4,53%)   (4,53%)   (4,53%)   (4,53%)   (4,53%)   (4,53%)   (4,53%)   (4,53%)   (4,53%)   (4,53%)   (4,53%)   (4,53%)   (4,53%)   (4,53%)   (4,53%)   (4,53%)   (4,53%)   (4,53%)   (4,53%)   (4,53%)   (4,53%)   (4,53%)   (4,53%)   (4,53%)   (4,53%)   (4,53%)   (4,53%)   (   | 9                                                                                                                                                                                                                                                                                                                                                                                                                                                                                                                                                                                                                                                                                                                                                                                                                                                                                                                                                                                                                                                                                                                                                                                                                                                                                                                                                                                                                                                                                                                                                                                                                                                                                                                                                                                                                                                                                                                                                                                                                                                                                                                              |      |                |             |             |           |             |
| Transport                                                                                                                                                                                                                                                                                                                                                                                                                                                                                                                                                                                                                                                                                                                                                                                                                                                                                                                                                                                                                                                                                                                                                                                                                                                                                                                                                                                                                                                                                                                                                                                                                                                                                                                                                                                                                                                                                                                                                                                                                                                                                                                      | •                                                                                                                                                                                                                                                                                                                                                                                                                                                                                                                                                                                                                                                                                                                                                                                                                                                                                                                                                                                                                                                                                                                                                                                                                                                                                                                                                                                                                                                                                                                                                                                                                                                                                                                                                                                                                                                                                                                                                                                                                                                                                                                              |      |                |             |             |           |             |
| Conomic Services   Chernomic Services   Chernomic Services   Total Operating Expenditure   (1,126,527)   (128,229)   (116,739)   (1,551)   (4,553)   (4,553)   (105,079)   (4,551)   (4,53%)   (4,53%)   (4,53%)   (4,53%)   (4,53%)   (4,53%)   (4,53%)   (4,53%)   (4,53%)   (4,53%)   (4,53%)   (4,53%)   (4,53%)   (4,53%)   (4,53%)   (4,53%)   (4,53%)   (4,53%)   (4,53%)   (4,53%)   (4,53%)   (4,53%)   (4,53%)   (4,53%)   (4,53%)   (4,53%)   (4,53%)   (4,53%)   (4,53%)   (4,53%)   (4,53%)   (4,53%)   (4,53%)   (4,53%)   (4,53%)   (4,53%)   (4,53%)   (4,53%)   (4,53%)   (4,53%)   (4,53%)   (4,53%)   (4,53%)   (4,53%)   (4,53%)   (4,53%)   (4,53%)   (4,53%)   (4,53%)   (4,53%)   (4,53%)   (4,53%)   (4,53%)   (4,53%)   (4,53%)   (4,53%)   (4,53%)   (4,53%)   (4,53%)   (4,53%)   (4,53%)   (4,53%)   (4,53%)   (4,53%)   (4,53%)   (4,53%)   (4,53%)   (4,53%)   (4,53%)   (4,53%)   (4,53%)   (4,53%)   (4,53%)   (4,53%)   (4,53%)   (4,53%)   (4,53%)   (4,53%)   (4,53%)   (4,53%)   (4,53%)   (4,53%)   (4,53%)   (4,53%)   (4,53%)   (4,53%)   (4,53%)   (4,53%)   (4,53%)   (4,53%)   (4,53%)   (4,53%)   (4,53%)   (4,53%)   (4,53%)   (4,53%)   (4,53%)   (4,53%)   (4,53%)   (4,53%)   (4,53%)   (4,53%)   (4,53%)   (4,53%)   (4,53%)   (4,53%)   (4,53%)   (4,53%)   (4,53%)   (4,53%)   (4,53%)   (4,53%)   (4,53%)   (4,53%)   (4,53%)   (4,53%)   (4,53%)   (4,53%)   (4,53%)   (4,53%)   (4,53%)   (4,53%)   (4,53%)   (4,53%)   (4,53%)   (4,53%)   (4,53%)   (4,53%)   (4,53%)   (4,53%)   (4,53%)   (4,53%)   (4,53%)   (4,53%)   (4,53%)   (4,53%)   (4,53%)   (4,53%)   (4,53%)   (4,53%)   (4,53%)   (4,53%)   (4,53%)   (4,53%)   (4,53%)   (4,53%)   (4,53%)   (4,53%)   (4,53%)   (4,53%)   (4,53%)   (4,53%)   (4,53%)   (4,53%)   (4,53%)   (4,53%)   (4,53%)   (4,53%)   (4,53%)   (4,53%)   (4,53%)   (4,53%)   (4,53%)   (4,53%)   (4,53%)   (4,53%)   (4,53%)   (4,53%)   (4,53%)   (4,53%)   (4,53%)   (4,53%)   (4,53%)   (4,53%)   (4,53%)   (4,53%)   (4,53%)   (4,53%)   (4,53%)   (4,53%)   (4,53%)   (4,53%)   (4,53%)   (4,53%)   (4,53%)   (4,53%)   (4,   |                                                                                                                                                                                                                                                                                                                                                                                                                                                                                                                                                                                                                                                                                                                                                                                                                                                                                                                                                                                                                                                                                                                                                                                                                                                                                                                                                                                                                                                                                                                                                                                                                                                                                                                                                                                                                                                                                                                                                                                                                                                                                                                                |      |                |             |             |           |             |
| Other Property and Services                                                                                                                                                                                                                                                                                                                                                                                                                                                                                                                                                                                                                                                                                                                                                                                                                                                                                                                                                                                                                                                                                                                                                                                                                                                                                                                                                                                                                                                                                                                                                                                                                                                                                                                                                                                                                                                                                                                                                                                                                                                                                                    | •                                                                                                                                                                                                                                                                                                                                                                                                                                                                                                                                                                                                                                                                                                                                                                                                                                                                                                                                                                                                                                                                                                                                                                                                                                                                                                                                                                                                                                                                                                                                                                                                                                                                                                                                                                                                                                                                                                                                                                                                                                                                                                                              |      |                |             |             |           |             |
| Total Operating Expenditure   Captal State   Captal State   Captal State   Captal State   Captal State   Captal Structure   C   |                                                                                                                                                                                                                                                                                                                                                                                                                                                                                                                                                                                                                                                                                                                                                                                                                                                                                                                                                                                                                                                                                                                                                                                                                                                                                                                                                                                                                                                                                                                                                                                                                                                                                                                                                                                                                                                                                                                                                                                                                                                                                                                                |      |                |             |             |           |             |
| Funding Balance Adjustments   Add back Depreciation   3,820,875   636,794   0   (636,794)   (100.00%)   Adjust (Profit)/Loss on Asset Disposal   11   (20,000)   0   0   0   (2,210)   (2,210)   (2,210)   (2,210)   (2,210)   (2,210)   (2,210)   (2,210)   (2,210)   (2,210)   (2,210)   (2,210)   (2,210)   (2,210)   (2,210)   (2,210)   (2,210)   (2,210)   (2,210)   (2,210)   (2,210)   (2,210)   (2,210)   (2,210)   (2,210)   (2,210)   (2,210)   (2,210)   (2,210)   (2,210)   (2,210)   (2,210)   (2,210)   (2,210)   (2,210)   (2,210)   (2,210)   (2,210)   (2,210)   (2,210)   (2,210)   (2,210)   (2,210)   (2,210)   (2,210)   (2,210)   (2,210)   (2,210)   (2,210)   (2,210)   (2,210)   (2,210)   (2,210)   (2,210)   (2,210)   (2,210)   (2,210)   (2,210)   (2,210)   (2,210)   (2,210)   (2,210)   (2,210)   (2,210)   (2,210)   (2,210)   (2,210)   (2,210)   (2,210)   (2,210)   (2,210)   (2,210)   (2,210)   (2,210)   (2,210)   (2,210)   (2,210)   (2,210)   (2,210)   (2,210)   (2,210)   (2,210)   (2,210)   (2,210)   (2,210)   (2,210)   (2,210)   (2,210)   (2,210)   (2,210)   (2,210)   (2,210)   (2,210)   (2,210)   (2,210)   (2,210)   (2,210)   (2,210)   (2,210)   (2,210)   (2,210)   (2,210)   (2,210)   (2,210)   (2,210)   (2,210)   (2,210)   (2,210)   (2,210)   (2,210)   (2,210)   (2,210)   (2,210)   (2,210)   (2,210)   (2,210)   (2,210)   (2,210)   (2,210)   (2,210)   (2,210)   (2,210)   (2,210)   (2,210)   (2,210)   (2,210)   (2,210)   (2,210)   (2,210)   (2,210)   (2,210)   (2,210)   (2,210)   (2,210)   (2,210)   (2,210)   (2,210)   (2,210)   (2,210)   (2,210)   (2,210)   (2,210)   (2,210)   (2,210)   (2,210)   (2,210)   (2,210)   (2,210)   (2,210)   (2,210)   (2,210)   (2,210)   (2,210)   (2,210)   (2,210)   (2,210)   (2,210)   (2,210)   (2,210)   (2,210)   (2,210)   (2,210)   (2,210)   (2,210)   (2,210)   (2,210)   (2,210)   (2,210)   (2,210)   (2,210)   (2,210)   (2,210)   (2,210)   (2,210)   (2,210)   (2,210)   (2,210)   (2,210)   (2,210)   (2,210)   (2,210)   (2,210)   (2,210)   (2,210)   (2,210)   (2,210)   (2,210)   (   |                                                                                                                                                                                                                                                                                                                                                                                                                                                                                                                                                                                                                                                                                                                                                                                                                                                                                                                                                                                                                                                                                                                                                                                                                                                                                                                                                                                                                                                                                                                                                                                                                                                                                                                                                                                                                                                                                                                                                                                                                                                                                                                                |      |                |             |             |           | (1.5570)    |
| Add back Depreciation Adjust (Profit)/Loss on Asset Disposal Adjust Provisions and Accruals Net Cash from Operations  Capital Expenses Repayment of Debentures Serves Solve (102,490) Roads Infrastructure Revenue Repayment Solve (102,490) Roads Infrastructure Solve (102,490) Roads In | Total Operating Expenditure                                                                                                                                                                                                                                                                                                                                                                                                                                                                                                                                                                                                                                                                                                                                                                                                                                                                                                                                                                                                                                                                                                                                                                                                                                                                                                                                                                                                                                                                                                                                                                                                                                                                                                                                                                                                                                                                                                                                                                                                                                                                                                    |      | (17,514,075)   | (2,113,003) | (2,032,043) | 000,240   |             |
| Add back Depreciation Adjust (Profit)/Loss on Asset Disposal Adjust Provisions and Accruals Net Cash from Operations  Capital Expenses Repayment of Debentures Serves Solve (102,490) Roads Infrastructure Revenue Repayment Solve (102,490) Roads Infrastructure Solve (102,490) Roads In | Funding Balance Adjustments                                                                                                                                                                                                                                                                                                                                                                                                                                                                                                                                                                                                                                                                                                                                                                                                                                                                                                                                                                                                                                                                                                                                                                                                                                                                                                                                                                                                                                                                                                                                                                                                                                                                                                                                                                                                                                                                                                                                                                                                                                                                                                    |      |                |             |             |           |             |
| Adjust (Profit)/Loss on Asset Disposal Adjust Provisions and Accruals Net Cash from Operations Net Cash from Capital Expenses Nepayment of Debentures                                                                                                                                                                                                                                                                                                                                                                                                                                                                                                                                                                                                                                                                                                                                                                                                                                                                                                                                                                                                                                                                                                                                                                                                                                                                                                                                                                                                                                                                                                                                                                                                                                                              |                                                                                                                                                                                                                                                                                                                                                                                                                                                                                                                                                                                                                                                                                                                                                                                                                                                                                                                                                                                                                                                                                                                                                                                                                                                                                                                                                                                                                                                                                                                                                                                                                                                                                                                                                                                                                                                                                                                                                                                                                                                                                                                                |      | 3 820 875      | 636 794     | 0           | (636 794) | (100 00%)   |
| Adjust Provisions and Accruals   115,871   0   (2,210)   (2,210)   (2,210)   (2,123,829)   264,363   361,356   96,993                                                                                                                                                                                                                                                                                                                                                                                                                                                                                                                                                                                                                                                                                                                                                                                                                                                                                                                                                                                                                                                                                                                                                                                                                                                                                                                                                                                                                                                                                                                                                                                                                                                                                                                                                                                                                                                                                                                                                                                                          | •                                                                                                                                                                                                                                                                                                                                                                                                                                                                                                                                                                                                                                                                                                                                                                                                                                                                                                                                                                                                                                                                                                                                                                                                                                                                                                                                                                                                                                                                                                                                                                                                                                                                                                                                                                                                                                                                                                                                                                                                                                                                                                                              | 11   |                | •           |             |           | (100.0070)  |
| Capital Expenses   Repayment of Debentures   7   (272,505)   (12,126)   (12,126)   (12,126)   (10)   (0.00%)                                                                                                                                                                                                                                                                                                                                                                                                                                                                                                                                                                                                                                                                                                                                                                                                                                                                                                                                                                                                                                                                                                                                                                                                                                                                                                                                                                                                                                                                                                                                                                                                                                                                                                                                                                                                                                                                                                                                                                                                                   |                                                                                                                                                                                                                                                                                                                                                                                                                                                                                                                                                                                                                                                                                                                                                                                                                                                                                                                                                                                                                                                                                                                                                                                                                                                                                                                                                                                                                                                                                                                                                                                                                                                                                                                                                                                                                                                                                                                                                                                                                                                                                                                                |      |                |             | -           | _         |             |
| Capital Expenses         Repayment of Debentures         7         (272,505) (12,126) (12,126) (0)         (0)         (0.00%)           Principal elements of finance leases         (102,490) 0 0 0         0         0         0           Transfer to Reserves         5         (731,612) (61) (61) (61) (61) (0) 0         0         0         0           Roads Infrastructure         10         (2,815,687) (34,164) (9,812) (9,812) (9,812) (1,12,650) (9,812) (1,12,650) (1,12,650) (1,12,650) (1,12,650) (1,12,650) (1,12,650) (1,12,650) (1,12,650) (1,12,650) (1,12,650) (1,12,650) (1,12,650) (1,12,650) (1,12,650) (1,12,650) (1,12,650) (1,12,650) (1,12,650) (1,12,650) (1,12,650) (1,12,650) (1,12,650) (1,12,650) (1,12,650) (1,12,650) (1,12,650) (1,12,650) (1,12,650) (1,12,650) (1,12,650) (1,12,650) (1,12,650) (1,12,650) (1,12,650) (1,12,650) (1,12,650) (1,12,650) (1,12,650) (1,12,650) (1,12,650) (1,12,650) (1,12,650) (1,12,650) (1,12,650) (1,12,650) (1,12,650) (1,12,650) (1,12,650) (1,12,650) (1,12,650) (1,12,650) (1,12,650) (1,12,650) (1,12,650) (1,12,650) (1,12,650) (1,12,650) (1,12,650) (1,12,650) (1,12,650) (1,12,650) (1,12,650) (1,12,650) (1,12,650) (1,12,650) (1,12,650) (1,12,650) (1,12,650) (1,12,650) (1,12,650) (1,12,650) (1,12,650) (1,12,650) (1,12,650) (1,12,650) (1,12,650) (1,12,650) (1,12,650) (1,12,650) (1,12,650) (1,12,650) (1,12,650) (1,12,650) (1,12,650) (1,12,650) (1,12,650) (1,12,650) (1,12,650) (1,12,650) (1,12,650) (1,12,650) (1,12,650) (1,12,650) (1,12,650) (1,12,650) (1,12,650) (1,12,650) (1,12,650) (1,12,650) (1,12,650) (1,12,650) (1,12,650) (1,12,650) (1,12,650) (1,12,650) (1,12,650) (1,12,650) (1,12,650) (1,12,650) (1,12,650) (1,12,650) (1,12,650) (1,12,650) (1,12,650) (1,12,650) (1,12,650) (1,12,650) (1,12,650) (1,12,650) (1,12,650) (1,12,650) (1,12,650) (1                                                                                                                                                                                                                                                      |                                                                                                                                                                                                                                                                                                                                                                                                                                                                                                                                                                                                                                                                                                                                                                                                                                                                                                                                                                                                                                                                                                                                                                                                                                                                                                                                                                                                                                                                                                                                                                                                                                                                                                                                                                                                                                                                                                                                                                                                                                                                                                                                |      |                | ŭ           | • • •       |           |             |
| Repayment of Debentures                                                                                                                                                                                                                                                                                                                                                                                                                                                                                                                                                                                                                                                                                                                                                                                                                                                                                                                                                                                                                                                                                                                                                                                                                                                                                                                                                                                                                                                                                                                                                                                                                                                                                                                                                                                                                                                                                                                                                                                                                                                                                                        | not such that of the such that |      | (=)===;===;    |             | 302,000     | 33,330    |             |
| Repayment of Debentures                                                                                                                                                                                                                                                                                                                                                                                                                                                                                                                                                                                                                                                                                                                                                                                                                                                                                                                                                                                                                                                                                                                                                                                                                                                                                                                                                                                                                                                                                                                                                                                                                                                                                                                                                                                                                                                                                                                                                                                                                                                                                                        | Capital Expenses                                                                                                                                                                                                                                                                                                                                                                                                                                                                                                                                                                                                                                                                                                                                                                                                                                                                                                                                                                                                                                                                                                                                                                                                                                                                                                                                                                                                                                                                                                                                                                                                                                                                                                                                                                                                                                                                                                                                                                                                                                                                                                               |      |                |             |             |           |             |
| Principal elements of finance leases   Capital Revenues   Capital Ca   | • •                                                                                                                                                                                                                                                                                                                                                                                                                                                                                                                                                                                                                                                                                                                                                                                                                                                                                                                                                                                                                                                                                                                                                                                                                                                                                                                                                                                                                                                                                                                                                                                                                                                                                                                                                                                                                                                                                                                                                                                                                                                                                                                            | 7    | (272,505)      | (12.126)    | (12.126)    | (0)       | (0.00%)     |
| Transfer to Reserves                                                                                                                                                                                                                                                                                                                                                                                                                                                                                                                                                                                                                                                                                                                                                                                                                                                                                                                                                                                                                                                                                                                                                                                                                                                                                                                                                                                                                                                                                                                                                                                                                                                                                                                                                                                                                                                                                                                                                                                                                                                                                                           |                                                                                                                                                                                                                                                                                                                                                                                                                                                                                                                                                                                                                                                                                                                                                                                                                                                                                                                                                                                                                                                                                                                                                                                                                                                                                                                                                                                                                                                                                                                                                                                                                                                                                                                                                                                                                                                                                                                                                                                                                                                                                                                                | •    | , , ,          |             | (,0)        | (0)       | (0.0070)    |
| Land and Buildings                                                                                                                                                                                                                                                                                                                                                                                                                                                                                                                                                                                                                                                                                                                                                                                                                                                                                                                                                                                                                                                                                                                                                                                                                                                                                                                                                                                                                                                                                                                                                                                                                                                                                                                                                                                                                                                                                                                                                                                                                                                                                                             | •                                                                                                                                                                                                                                                                                                                                                                                                                                                                                                                                                                                                                                                                                                                                                                                                                                                                                                                                                                                                                                                                                                                                                                                                                                                                                                                                                                                                                                                                                                                                                                                                                                                                                                                                                                                                                                                                                                                                                                                                                                                                                                                              | 5    |                | (61)        | (61)        | (0)       | (0.49%)     |
| Roads Infrastructure                                                                                                                                                                                                                                                                                                                                                                                                                                                                                                                                                                                                                                                                                                                                                                                                                                                                                                                                                                                                                                                                                                                                                                                                                                                                                                                                                                                                                                                                                                                                                                                                                                                                                                                                                                                                                                                                                                                                                                                                                                                                                                           |                                                                                                                                                                                                                                                                                                                                                                                                                                                                                                                                                                                                                                                                                                                                                                                                                                                                                                                                                                                                                                                                                                                                                                                                                                                                                                                                                                                                                                                                                                                                                                                                                                                                                                                                                                                                                                                                                                                                                                                                                                                                                                                                |      |                |             |             | ` '       | (31.131.1)  |
| Other Infrastructure         10         (804,864)         (53,333)         (16,695)         36,638         68.70%           Plant and Equipment         10         (1,112,650)         0         0         0         0         0         0         0         0         0         0         0         0         0         0         0         0         0         0         0         0         0         0         0         0         0         0         0         0         0         0         0         0         0         0         0         0         0         0         0         0         0         0         0         0         0         0         0         0         0         0         0         0         0         0         0         0         0         0         0         0         0         0         0         0         0         0         0         0         0         0         0         0         0         0         0         0         0         0         0         0         0         0         0         0         0         0         0         0         0         0         0         0 <td>9</td> <td></td> <td></td> <td>_</td> <td>-</td> <td>_</td> <td>71 28%</td>                                                                                                                                                                                                                                                                                                                                                                                                                                                                                                                                                                                                                                                                                                                                                                                                                                                                                                         | 9                                                                                                                                                                                                                                                                                                                                                                                                                                                                                                                                                                                                                                                                                                                                                                                                                                                                                                                                                                                                                                                                                                                                                                                                                                                                                                                                                                                                                                                                                                                                                                                                                                                                                                                                                                                                                                                                                                                                                                                                                                                                                                                              |      |                | _           | -           | _         | 71 28%      |
| Plant and Equipment                                                                                                                                                                                                                                                                                                                                                                                                                                                                                                                                                                                                                                                                                                                                                                                                                                                                                                                                                                                                                                                                                                                                                                                                                                                                                                                                                                                                                                                                                                                                                                                                                                                                                                                                                                                                                                                                                                                                                                                                                                                                                                            |                                                                                                                                                                                                                                                                                                                                                                                                                                                                                                                                                                                                                                                                                                                                                                                                                                                                                                                                                                                                                                                                                                                                                                                                                                                                                                                                                                                                                                                                                                                                                                                                                                                                                                                                                                                                                                                                                                                                                                                                                                                                                                                                |      |                |             |             |           |             |
| Furniture and Equipment     Total Capital Expenditure     Net Cash from Capital Activities  Net Cash from Capital Activities  Capital Revenues Proceeds from New Debentures Proceeds from Disposal of Assets Proceeds from Advances Self-Supporting Loan Principal Transfer from Reserves Advances to Community Groups Net Cash from Financing Activities Total Net Operating + Capital  Rate Revenue Opening Funding Restricted Grants Opening Funding Surplus  10 (70,000) 0 0 0 0 (10,079,808) (99,684) (38,695) (12,203,637) 164,679 322,661 157,982  11 147,000 0 0 0 0 0 0 0 0 0 0 0 0 0 0 0 0 0 0 0 0 0 0 0 0 0 0 0 0 0 0 0 0 0 0 0 0 0 0 0 0 0 0 0 0 0 0 0 0 0 0 0 0 0 0 0 0 0 0 0 0 0 0 0 0 0 0 0 0 0 0 0 0 0 0 0 0 0 0 0 0 0 0 0 0 0 0 0 0 0 0 0 0 0 0 0 0 0 0 0 0 0 0 0 0 0 0 0 0 0 0 0 0 0 0 0 0 0 0 0 0 0 0 0 0 0 0 0 0 0 0 0 0 0 0 0 0 0 0 0 0 0 0 0 0 0 0 0 0 0 0 0 0 0 0 0 0 0 0 0 0 0 0 0 0 0 0 0 0 0 0 0 0 0 0 0 0 0 0 0 0 0 0 0 0 0 0 0 0 0 0 0 0 0 0 0 0 0 0 0 0 0 0 0 0 0 0 0 0 0 0 0 0 0 0 0 0 0 0 0 0 0 0 0 0 0 0 0 0 0 0 0 0 0 0 0 0 0 0 0 0 0 0 0 0 0 0 0 0 0 0 0 0 0 0 0 0 0 0 0 0 0 0 0 0 0 0 0 0 0 0 0 0 0 0 0 0                                                                                                                                                                                                                                                                                                                                                                                                                                                                                                                                                                                                                                                                                                                                                                                                                                                                                                                                                                                   |                                                                                                                                                                                                                                                                                                                                                                                                                                                                                                                                                                                                                                                                                                                                                                                                                                                                                                                                                                                                                                                                                                                                                                                                                                                                                                                                                                                                                                                                                                                                                                                                                                                                                                                                                                                                                                                                                                                                                                                                                                                                                                                                |      |                | (55,555)    | (10,033)    | 0         | 00.7070     |
| Total Capital Expenditure                                                                                                                                                                                                                                                                                                                                                                                                                                                                                                                                                                                                                                                                                                                                                                                                                                                                                                                                                                                                                                                                                                                                                                                                                                                                                                                                                                                                                                                                                                                                                                                                                                                                                                                                                                                                                                                                                                                                                                                                                                                                                                      |                                                                                                                                                                                                                                                                                                                                                                                                                                                                                                                                                                                                                                                                                                                                                                                                                                                                                                                                                                                                                                                                                                                                                                                                                                                                                                                                                                                                                                                                                                                                                                                                                                                                                                                                                                                                                                                                                                                                                                                                                                                                                                                                |      |                | 0           | ő           | 0         |             |
| Net Cash from Capital Activities   (12,203,637)   164,679   322,661   157,982                                                                                                                                                                                                                                                                                                                                                                                                                                                                                                                                                                                                                                                                                                                                                                                                                                                                                                                                                                                                                                                                                                                                                                                                                                                                                                                                                                                                                                                                                                                                                                                                                                                                                                                                                                                                                                                                                                                                                                                                                                                  |                                                                                                                                                                                                                                                                                                                                                                                                                                                                                                                                                                                                                                                                                                                                                                                                                                                                                                                                                                                                                                                                                                                                                                                                                                                                                                                                                                                                                                                                                                                                                                                                                                                                                                                                                                                                                                                                                                                                                                                                                                                                                                                                | 10   |                |             |             | 60.989    |             |
| Capital Revenues         2,279,225         0         0         0           Proceeds from New Debentures         2,279,225         0         0         0           Proceeds from Disposal of Assets         11         147,000         0         0         0           Proceeds from Advances         0         0         0         0         0         0           Self-Supporting Loan Principal         22,872         1,854         1,854         0         0         0           Transfer from Reserves         5         1,146,914         0         0         0         0         0         0         0         0         0         0         0         0         0         0         0         0         0         0         0         0         0         0         0         0         0         0         0         0         0         0         0         0         0         0         0         0         0         0         0         0         0         0         0         0         0         0         0         0         0         0         0         0         0         0         0         0         0         0         0                                                                                                                                                                                                                                                                                                                                                                                                                                                                                                                                                                                                                                                                                                                                                                                                                                                                                                                                                                          |                                                                                                                                                                                                                                                                                                                                                                                                                                                                                                                                                                                                                                                                                                                                                                                                                                                                                                                                                                                                                                                                                                                                                                                                                                                                                                                                                                                                                                                                                                                                                                                                                                                                                                                                                                                                                                                                                                                                                                                                                                                                                                                                |      | (10)0:3)000)   | (55)55.)    | (00,000)    | 00,303    |             |
| Capital Revenues         2,279,225         0         0         0           Proceeds from New Debentures         2,279,225         0         0         0           Proceeds from Disposal of Assets         11         147,000         0         0         0           Proceeds from Advances         0         0         0         0         0         0           Self-Supporting Loan Principal         22,872         1,854         1,854         0         0.01%           Transfer from Reserves         5         1,146,914         0         0         0         0         0           Advances to Community Groups         0         0         0         0         0         0         0         0         0         0         0         0         0         0         0         0         0         0         0         0         0         0         0         0         0         0         0         0         0         0         0         0         0         0         0         0         0         0         0         0         0         0         0         0         0         0         0         0         0         0         0 <td< td=""><td>Net Cash from Capital Activities</td><td></td><td>(12.203.637)</td><td>164.679</td><td>322.661</td><td>157.982</td><td></td></td<>                                                                                                                                                                                                                                                                                                                                                                                                                                                                                                                                                                                                                                                                                                                                                                                                                     | Net Cash from Capital Activities                                                                                                                                                                                                                                                                                                                                                                                                                                                                                                                                                                                                                                                                                                                                                                                                                                                                                                                                                                                                                                                                                                                                                                                                                                                                                                                                                                                                                                                                                                                                                                                                                                                                                                                                                                                                                                                                                                                                                                                                                                                                                               |      | (12.203.637)   | 164.679     | 322.661     | 157.982   |             |
| Proceeds from New Debentures         2,279,225         0         0         0           Proceeds from Disposal of Assets         11         147,000         0         0         0           Proceeds from Advances         0         0         0         0         0           Self-Supporting Loan Principal         22,872         1,854         1,854         0         0           Transfer from Reserves         5         1,146,914         0         0         0         0           Advances to Community Groups         0         0         0         0         0         0         0         0         0         0         0         0         0         0         0         0         0         0         0         0         0         0         0         0         0         0         0         0         0         0         0         0         0         0         0         0         0         0         0         0         0         0         0         0         0         0         0         0         0         0         0         0         0         0         0         0         0         0         0         0         0                                                                                                                                                                                                                                                                                                                                                                                                                                                                                                                                                                                                                                                                                                                                                                                                                                                                                                                                                                      | ·                                                                                                                                                                                                                                                                                                                                                                                                                                                                                                                                                                                                                                                                                                                                                                                                                                                                                                                                                                                                                                                                                                                                                                                                                                                                                                                                                                                                                                                                                                                                                                                                                                                                                                                                                                                                                                                                                                                                                                                                                                                                                                                              |      |                | ,           | •           | ·         |             |
| Proceeds from New Debentures         2,279,225         0         0         0           Proceeds from Disposal of Assets         11         147,000         0         0         0           Proceeds from Advances         0         0         0         0         0           Self-Supporting Loan Principal         22,872         1,854         1,854         0         0           Transfer from Reserves         5         1,146,914         0         0         0         0           Advances to Community Groups         0         0         0         0         0         0         0         0         0         0         0         0         0         0         0         0         0         0         0         0         0         0         0         0         0         0         0         0         0         0         0         0         0         0         0         0         0         0         0         0         0         0         0         0         0         0         0         0         0         0         0         0         0         0         0         0         0         0         0         0         0                                                                                                                                                                                                                                                                                                                                                                                                                                                                                                                                                                                                                                                                                                                                                                                                                                                                                                                                                                      | Capital Revenues                                                                                                                                                                                                                                                                                                                                                                                                                                                                                                                                                                                                                                                                                                                                                                                                                                                                                                                                                                                                                                                                                                                                                                                                                                                                                                                                                                                                                                                                                                                                                                                                                                                                                                                                                                                                                                                                                                                                                                                                                                                                                                               |      |                |             |             |           |             |
| Proceeds from Disposal of Assets         11         147,000         0         0         0         0         0         0         0         0         0         0         0         0         0         0         0         0         0         0         0         0         0         0         0         0         0         0         0         0         0         0         0         0         0         0         0         0         0         0         0         0         0         0         0         0         0         0         0         0         0         0         0         0         0         0         0         0         0         0         0         0         0         0         0         0         0         0         0         0         0         0         0         0         0         0         0         0         0         0         0         0         0         0         0         0         0         0         0         0         0         0         0         0         0         0         0         0         0         0         0         0         0         0                                                                                                                                                                                                                                                                                                                                                                                                                                                                                                                                                                                                                                                                                                                                                                                                                                                                                                                                                                                                        |                                                                                                                                                                                                                                                                                                                                                                                                                                                                                                                                                                                                                                                                                                                                                                                                                                                                                                                                                                                                                                                                                                                                                                                                                                                                                                                                                                                                                                                                                                                                                                                                                                                                                                                                                                                                                                                                                                                                                                                                                                                                                                                                |      | 2,279,225      | 0           | ol          | 0         |             |
| Proceeds from Advances         0         0         0         0           Self-Supporting Loan Principal         22,872         1,854         1,854         0         0.01%           Transfer from Reserves         5         1,146,914         0         0         0         0         0         0         0         0         0         0         0         0         0         0         0         0         0         0         0         0         0         0         0         0         0         0         0         0         0         0         0         0         0         0         0         0         0         0         0         0         0         0         0         0         0         0         0         0         0         0         0         0         0         0         0         0         0         0         0         0         0         0         0         0         0         0         0         0         0         0         0         0         0         0         0         0         0         0         0         0         0         0         0         0         0         0                                                                                                                                                                                                                                                                                                                                                                                                                                                                                                                                                                                                                                                                                                                                                                                                                                                                                                                                                                                            | Proceeds from Disposal of Assets                                                                                                                                                                                                                                                                                                                                                                                                                                                                                                                                                                                                                                                                                                                                                                                                                                                                                                                                                                                                                                                                                                                                                                                                                                                                                                                                                                                                                                                                                                                                                                                                                                                                                                                                                                                                                                                                                                                                                                                                                                                                                               | 11   |                | 0           | О           | 0         |             |
| Self-Supporting Loan Principal       22,872       1,854       1,854       0       0.01%         Transfer from Reserves       5       1,146,914       0       0       0       0         Advances to Community Groups       0       0       0       0       0       0         Net Cash from Financing Activities Total Net Operating + Capital       3,596,011       1,854       1,854       0       0       0         Rate Revenue       6       7,053,662       7,028,662       7,094,113       65,451       0       0       0       0         Opening Funding Restricted Grants       0       0       0       0       0       0       0       0       0       0       0       0       0       0       0       0       0       0       0       0       0       0       0       0       0       0       0       0       0       0       0       0       0       0        0       0       0       0       0       0       0       0       0       0       0       0       0       0       0       0       0       0       0       0       0       0       0       0       0       0                                                                                                                                                                                                                                                                                                                                                                                                                                                                                                                                                                                                                                                                                                                                                                                                                                                                                                                                                                                                                                              | ·                                                                                                                                                                                                                                                                                                                                                                                                                                                                                                                                                                                                                                                                                                                                                                                                                                                                                                                                                                                                                                                                                                                                                                                                                                                                                                                                                                                                                                                                                                                                                                                                                                                                                                                                                                                                                                                                                                                                                                                                                                                                                                                              |      | , 0            | 0           | o           |           |             |
| Transfer from Reserves         5         1,146,914         0         0         0         0         0         0         0         0         0         0         0         0         0         0         0         0         0         0         0         0         0         0         0         0         0         0         0         0         0         0         0         0         0         0         0         0         0         0         0         0         0         0         0         0         0         0         0         0         0         0         0         0         0         0         0         0         0         0         0         0         0         0         0         0         0         0         0         0         0         0         0         0         0         0         0         0         0         0         0         0         0         0         0         0         0         0         0         0         0         0         0         0         0         0         0         0         0         0         0         0         0         0 <td< td=""><td>Self-Supporting Loan Principal</td><td></td><td>22,872</td><td>1,854</td><td>1,854</td><td>0</td><td>0.01%</td></td<>                                                                                                                                                                                                                                                                                                                                                                                                                                                                                                                                                                                                                                                                                                                                                                                                                                                                            | Self-Supporting Loan Principal                                                                                                                                                                                                                                                                                                                                                                                                                                                                                                                                                                                                                                                                                                                                                                                                                                                                                                                                                                                                                                                                                                                                                                                                                                                                                                                                                                                                                                                                                                                                                                                                                                                                                                                                                                                                                                                                                                                                                                                                                                                                                                 |      | 22,872         | 1,854       | 1,854       | 0         | 0.01%       |
| Advances to Community Groups Net Cash from Financing Activities Total Net Operating + Capital  Rate Revenue 6 7,053,662 7,028,662 7,094,113 Opening Funding Restricted Grants Opening Funding Surplus  0 0 0 0 3,596,011 1,854 1,854 0 (8,607,626) 166,533 324,515 157,982  7,028,662 7,094,113 65,451 0 0 0 0 0 0 1 0 0 1,553,964 1,553,964 1,582,424 28,460 1.83%                                                                                                                                                                                                                                                                                                                                                                                                                                                                                                                                                                                                                                                                                                                                                                                                                                                                                                                                                                                                                                                                                                                                                                                                                                                                                                                                                                                                                                                                                                                                                                                                                                                                                                                                                            |                                                                                                                                                                                                                                                                                                                                                                                                                                                                                                                                                                                                                                                                                                                                                                                                                                                                                                                                                                                                                                                                                                                                                                                                                                                                                                                                                                                                                                                                                                                                                                                                                                                                                                                                                                                                                                                                                                                                                                                                                                                                                                                                | 5    |                | _           | ٥           |           |             |
| Net Cash from Financing Activities<br>Total Net Operating + Capital         3,596,011         1,854         1,854         0           Rate Revenue         6         7,053,662         7,028,662         7,094,113         65,451           Opening Funding Restricted Grants         0         0         0         0           Opening Funding Surplus         1,553,964         1,553,964         1,582,424         28,460         1.83%                                                                                                                                                                                                                                                                                                                                                                                                                                                                                                                                                                                                                                                                                                                                                                                                                                                                                                                                                                                                                                                                                                                                                                                                                                                                                                                                                                                                                                                                                                                                                                                                                                                                                     |                                                                                                                                                                                                                                                                                                                                                                                                                                                                                                                                                                                                                                                                                                                                                                                                                                                                                                                                                                                                                                                                                                                                                                                                                                                                                                                                                                                                                                                                                                                                                                                                                                                                                                                                                                                                                                                                                                                                                                                                                                                                                                                                |      | 0              | 0           | o           | 0         |             |
| Total Net Operating + Capital (8,607,626) 166,533 324,515 157,982  Rate Revenue 6 7,053,662 7,028,662 7,094,113 65,451 Opening Funding Restricted Grants 0 0 0 0 Opening Funding Surplus 1,553,964 1,553,964 1,582,424 28,460 1.83%                                                                                                                                                                                                                                                                                                                                                                                                                                                                                                                                                                                                                                                                                                                                                                                                                                                                                                                                                                                                                                                                                                                                                                                                                                                                                                                                                                                                                                                                                                                                                                                                                                                                                                                                                                                                                                                                                            |                                                                                                                                                                                                                                                                                                                                                                                                                                                                                                                                                                                                                                                                                                                                                                                                                                                                                                                                                                                                                                                                                                                                                                                                                                                                                                                                                                                                                                                                                                                                                                                                                                                                                                                                                                                                                                                                                                                                                                                                                                                                                                                                |      | 3,596,011      | 1,854       | 1,854       | 0         |             |
| Rate Revenue 6 7,053,662 7,028,662 7,094,113 65,451 Opening Funding Restricted Grants 0 0 0 0 Opening Funding Surplus 1,553,964 1,553,964 1,582,424 28,460 1.83%                                                                                                                                                                                                                                                                                                                                                                                                                                                                                                                                                                                                                                                                                                                                                                                                                                                                                                                                                                                                                                                                                                                                                                                                                                                                                                                                                                                                                                                                                                                                                                                                                                                                                                                                                                                                                                                                                                                                                               | _                                                                                                                                                                                                                                                                                                                                                                                                                                                                                                                                                                                                                                                                                                                                                                                                                                                                                                                                                                                                                                                                                                                                                                                                                                                                                                                                                                                                                                                                                                                                                                                                                                                                                                                                                                                                                                                                                                                                                                                                                                                                                                                              |      |                |             |             | 157,982   |             |
| Opening Funding Restricted Grants         0         0         0         0           Opening Funding Surplus         1,553,964         1,553,964         1,582,424         28,460         1.83%                                                                                                                                                                                                                                                                                                                                                                                                                                                                                                                                                                                                                                                                                                                                                                                                                                                                                                                                                                                                                                                                                                                                                                                                                                                                                                                                                                                                                                                                                                                                                                                                                                                                                                                                                                                                                                                                                                                                 | -                                                                                                                                                                                                                                                                                                                                                                                                                                                                                                                                                                                                                                                                                                                                                                                                                                                                                                                                                                                                                                                                                                                                                                                                                                                                                                                                                                                                                                                                                                                                                                                                                                                                                                                                                                                                                                                                                                                                                                                                                                                                                                                              |      |                |             |             |           |             |
| Opening Funding Surplus         1,553,964         1,553,964         1,582,424         28,460         1.83%                                                                                                                                                                                                                                                                                                                                                                                                                                                                                                                                                                                                                                                                                                                                                                                                                                                                                                                                                                                                                                                                                                                                                                                                                                                                                                                                                                                                                                                                                                                                                                                                                                                                                                                                                                                                                                                                                                                                                                                                                     | Rate Revenue                                                                                                                                                                                                                                                                                                                                                                                                                                                                                                                                                                                                                                                                                                                                                                                                                                                                                                                                                                                                                                                                                                                                                                                                                                                                                                                                                                                                                                                                                                                                                                                                                                                                                                                                                                                                                                                                                                                                                                                                                                                                                                                   | 6    | 7,053,662      | 7,028,662   | 7,094,113   | 65,451    |             |
|                                                                                                                                                                                                                                                                                                                                                                                                                                                                                                                                                                                                                                                                                                                                                                                                                                                                                                                                                                                                                                                                                                                                                                                                                                                                                                                                                                                                                                                                                                                                                                                                                                                                                                                                                                                                                                                                                                                                                                                                                                                                                                                                | Opening Funding Restricted Grants                                                                                                                                                                                                                                                                                                                                                                                                                                                                                                                                                                                                                                                                                                                                                                                                                                                                                                                                                                                                                                                                                                                                                                                                                                                                                                                                                                                                                                                                                                                                                                                                                                                                                                                                                                                                                                                                                                                                                                                                                                                                                              |      | 0              | 0           | o           | 0         |             |
| Closing Funding Surplus(Deficit) 0 8,749,159 9,001,052 251,893                                                                                                                                                                                                                                                                                                                                                                                                                                                                                                                                                                                                                                                                                                                                                                                                                                                                                                                                                                                                                                                                                                                                                                                                                                                                                                                                                                                                                                                                                                                                                                                                                                                                                                                                                                                                                                                                                                                                                                                                                                                                 |                                                                                                                                                                                                                                                                                                                                                                                                                                                                                                                                                                                                                                                                                                                                                                                                                                                                                                                                                                                                                                                                                                                                                                                                                                                                                                                                                                                                                                                                                                                                                                                                                                                                                                                                                                                                                                                                                                                                                                                                                                                                                                                                |      | 1,553,964      |             | 1,582,424   | 28,460    | 1.83%       |
|                                                                                                                                                                                                                                                                                                                                                                                                                                                                                                                                                                                                                                                                                                                                                                                                                                                                                                                                                                                                                                                                                                                                                                                                                                                                                                                                                                                                                                                                                                                                                                                                                                                                                                                                                                                                                                                                                                                                                                                                                                                                                                                                | Closing Funding Surplus(Deficit)                                                                                                                                                                                                                                                                                                                                                                                                                                                                                                                                                                                                                                                                                                                                                                                                                                                                                                                                                                                                                                                                                                                                                                                                                                                                                                                                                                                                                                                                                                                                                                                                                                                                                                                                                                                                                                                                                                                                                                                                                                                                                               |      | 0              | 8,749,159   | 9,001,052   | 251,893   |             |