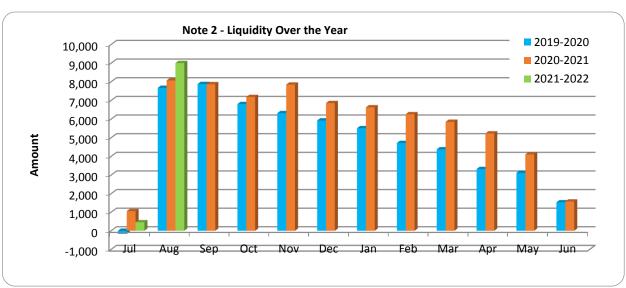

# SHIRE OF DENMARK STATEMENT OF FINANCIAL ACTIVITY (Statutory Reporting Program) For the period ending 31 August 2021

| Operating Revenues                                                                                                                                                                                                                                                                                                                                                                                                                                                                                                                                                                                                                                                                                                                                                                                                                                                                                                                                                                                                                                                                                                                                                                                                                                                                                                                                                                                                                                                                                                                                                                                                                                                                                                                                                                                                                                                                                                                                                                                                                                                                                                             |                                                                                                                                                                                                                                                                                                                                                                                                                                                                                                                                                                                                                                                                                                                                                                                                                                                                                                                                                                                                                                                                                                                                                                                                                                                                                                                                                                                                                                                                                                                                                                                                                                                                                                                                                                                                                                                                                                                                                                                                                                                                                                                                |      |                |             |             |           |             |
|--------------------------------------------------------------------------------------------------------------------------------------------------------------------------------------------------------------------------------------------------------------------------------------------------------------------------------------------------------------------------------------------------------------------------------------------------------------------------------------------------------------------------------------------------------------------------------------------------------------------------------------------------------------------------------------------------------------------------------------------------------------------------------------------------------------------------------------------------------------------------------------------------------------------------------------------------------------------------------------------------------------------------------------------------------------------------------------------------------------------------------------------------------------------------------------------------------------------------------------------------------------------------------------------------------------------------------------------------------------------------------------------------------------------------------------------------------------------------------------------------------------------------------------------------------------------------------------------------------------------------------------------------------------------------------------------------------------------------------------------------------------------------------------------------------------------------------------------------------------------------------------------------------------------------------------------------------------------------------------------------------------------------------------------------------------------------------------------------------------------------------|--------------------------------------------------------------------------------------------------------------------------------------------------------------------------------------------------------------------------------------------------------------------------------------------------------------------------------------------------------------------------------------------------------------------------------------------------------------------------------------------------------------------------------------------------------------------------------------------------------------------------------------------------------------------------------------------------------------------------------------------------------------------------------------------------------------------------------------------------------------------------------------------------------------------------------------------------------------------------------------------------------------------------------------------------------------------------------------------------------------------------------------------------------------------------------------------------------------------------------------------------------------------------------------------------------------------------------------------------------------------------------------------------------------------------------------------------------------------------------------------------------------------------------------------------------------------------------------------------------------------------------------------------------------------------------------------------------------------------------------------------------------------------------------------------------------------------------------------------------------------------------------------------------------------------------------------------------------------------------------------------------------------------------------------------------------------------------------------------------------------------------|------|----------------|-------------|-------------|-----------|-------------|
| Activation   Act   |                                                                                                                                                                                                                                                                                                                                                                                                                                                                                                                                                                                                                                                                                                                                                                                                                                                                                                                                                                                                                                                                                                                                                                                                                                                                                                                                                                                                                                                                                                                                                                                                                                                                                                                                                                                                                                                                                                                                                                                                                                                                                                                                |      |                | VTD         | VTD         | Var. \$   | Var. %      |
| Note   Sudgett   (a)                                                                                                                                                                                                                                                                                                                                                                                                                                                                                                                                                                                                                                                                                                                                                                                                                                                                                                                                                                                                                                                                                                                                                                                                                                                                                                                                                                                                                                                                                                                                                                                                                                                                                                                                                                                                                                                                                                                                                                                                                                                                                                           |                                                                                                                                                                                                                                                                                                                                                                                                                                                                                                                                                                                                                                                                                                                                                                                                                                                                                                                                                                                                                                                                                                                                                                                                                                                                                                                                                                                                                                                                                                                                                                                                                                                                                                                                                                                                                                                                                                                                                                                                                                                                                                                                |      | Adonted Annual |             |             | (b)-(a)   | (b)-(a)/(a) |
| Secretary   Secr   |                                                                                                                                                                                                                                                                                                                                                                                                                                                                                                                                                                                                                                                                                                                                                                                                                                                                                                                                                                                                                                                                                                                                                                                                                                                                                                                                                                                                                                                                                                                                                                                                                                                                                                                                                                                                                                                                                                                                                                                                                                                                                                                                | Note | •              |             |             |           |             |
| General Purpose Funding   Law, Order and Public Safety   P371,76   51,932   51,665   327   0.63%   14,528   14,528   14,528   14,528   14,528   14,528   14,528   14,528   14,528   14,528   14,528   14,528   14,528   14,528   14,528   14,528   14,528   14,528   14,528   14,528   14,528   14,528   14,528   14,528   14,528   14,528   14,528   14,528   14,528   14,528   14,528   15,53,590   1,553,590   1,553,590   1,553,690   1,553,690   1,553,990   1,553,690   1,553,690   1,553,690   1,553,690   1,553,690   1,553,690   1,553,690   1,553,690   1,553,690   1,553,690   1,553,690   1,553,690   1,553,690   1,553,690   1,553,690   1,553,690   1,553,690   1,553,690   1,553,690   1,553,690   1,553,690   1,553,690   1,553,690   1,553,690   1,553,690   1,553,690   1,553,690   1,553,690   1,553,690   1,553,690   1,553,690   1,553,690   1,553,690   1,553,690   1,553,690   1,553,690   1,553,690   1,553,690   1,553,690   1,553,690   1,553,690   1,553,690   1,553,690   1,553,690   1,553,690   1,553,690   1,553,690   1,553,690   1,553,690   1,553,690   1,553,690   1,553,690   1,553,690   1,553,690   1,553,690   1,553,690   1,553,690   1,553,690   1,553,690   1,553,690   1,553,690   1,553,690   1,553,690   1,553,690   1,553,690   1,553,690   1,553,690   1,553,690   1,553,690   1,553,690   1,553,690   1,553,690   1,553,690   1,553,690   1,553,690   1,553,690   1,553,690   1,553,690   1,553,690   1,553,690   1,553,690   1,553,690   1,553,690   1,553,690   1,553,690   1,553,690   1,553,690   1,553,690   1,553,690   1,553,690   1,553,690   1,553,690   1,553,690   1,553,690   1,553,690   1,553,690   1,553,690   1,553,690   1,553,690   1,553,690   1,553,690   1,553,690   1,553,690   1,553,690   1,553,690   1,553,690   1,553,690   1,553,690   1,553,690   1,553,690   1,553,690   1,553,690   1,553,690   1,553,690   1,553,690   1,553,690   1,553,690   1,553,690   1,553,690   1,553,690   1,553,690   1,553,690   1,553,690   1,553,690   1,553,690   1,553,690   1,553,690   1,553,690   1,553,690   1,553,690   1,553,690   1,553,690   1,553,690    | Operating Revenues                                                                                                                                                                                                                                                                                                                                                                                                                                                                                                                                                                                                                                                                                                                                                                                                                                                                                                                                                                                                                                                                                                                                                                                                                                                                                                                                                                                                                                                                                                                                                                                                                                                                                                                                                                                                                                                                                                                                                                                                                                                                                                             |      |                |             |             | \$        | %           |
| General Purpose Funding   Law, Order and Public Safety   18,000   19,000   19,000   19,000   19,000   19,000   19,000   19,000   19,000   19,000   19,000   19,000   19,000   19,000   19,000   19,000   19,000   19,000   19,000   19,000   19,000   19,000   19,000   19,000   19,000   19,000   19,000   19,000   19,000   19,000   19,000   19,000   19,000   19,000   19,000   19,000   19,000   19,000   19,000   19,000   19,000   19,000   19,000   19,000   19,000   19,000   19,000   19,000   19,000   19,000   19,000   19,000   19,000   19,000   19,000   19,000   19,000   19,000   19,000   19,000   19,000   19,000   19,000   19,000   19,000   19,000   19,000   19,000   19,000   19,000   19,000   19,000   19,000   19,000   19,000   19,000   19,000   19,000   19,000   19,000   19,000   19,000   19,000   19,000   19,000   19,000   19,000   19,000   19,000   19,000   19,000   19,000   19,000   19,000   19,000   19,000   19,000   19,000   19,000   19,000   19,000   19,000   19,000   19,000   19,000   19,000   19,000   19,000   19,000   19,000   19,000   19,000   19,000   19,000   19,000   19,000   19,000   19,000   19,000   19,000   19,000   19,000   19,000   19,000   19,000   19,000   19,000   19,000   19,000   19,000   19,000   19,000   19,000   19,000   19,000   19,000   19,000   19,000   19,000   19,000   19,000   19,000   19,000   19,000   19,000   19,000   19,000   19,000   19,000   19,000   19,000   19,000   19,000   19,000   19,000   19,000   19,000   19,000   19,000   19,000   19,000   19,000   19,000   19,000   19,000   19,000   19,000   19,000   19,000   19,000   19,000   19,000   19,000   19,000   19,000   19,000   19,000   19,000   19,000   19,000   19,000   19,000   19,000   19,000   19,000   19,000   19,000   19,000   19,000   19,000   19,000   19,000   19,000   19,000   19,000   19,000   19,000   19,000   19,000   19,000   19,000   19,000   19,000   19,000   19,000   19,000   19,000   19,000   19,000   19,000   19,000   19,000   19,000   19,000   19,000   19,000   19,000   19,000   19,000   19,000   19,000    | Governance                                                                                                                                                                                                                                                                                                                                                                                                                                                                                                                                                                                                                                                                                                                                                                                                                                                                                                                                                                                                                                                                                                                                                                                                                                                                                                                                                                                                                                                                                                                                                                                                                                                                                                                                                                                                                                                                                                                                                                                                                                                                                                                     |      | 28,054         | 6,757       | 17,159      | 10,402    | 153.95%     |
| Law, Order and Public Safety   97,176   51,932   51,605   (327)   (0.63%)                                                                                                                                                                                                                                                                                                                                                                                                                                                                                                                                                                                                                                                                                                                                                                                                                                                                                                                                                                                                                                                                                                                                                                                                                                                                                                                                                                                                                                                                                                                                                                                                                                                                                                                                                                                                                                                                                                                                                                                                                                                      | General Purpose Funding                                                                                                                                                                                                                                                                                                                                                                                                                                                                                                                                                                                                                                                                                                                                                                                                                                                                                                                                                                                                                                                                                                                                                                                                                                                                                                                                                                                                                                                                                                                                                                                                                                                                                                                                                                                                                                                                                                                                                                                                                                                                                                        |      | 614,561        | 136,984     | 141,528     | 4,544     |             |
| Health                                                                                                                                                                                                                                                                                                                                                                                                                                                                                                                                                                                                                                                                                                                                                                                                                                                                                                                                                                                                                                                                                                                                                                                                                                                                                                                                                                                                                                                                                                                                                                                                                                                                                                                                                                                                                                                                                                                                                                                                                                                                                                                         | Law, Order and Public Safety                                                                                                                                                                                                                                                                                                                                                                                                                                                                                                                                                                                                                                                                                                                                                                                                                                                                                                                                                                                                                                                                                                                                                                                                                                                                                                                                                                                                                                                                                                                                                                                                                                                                                                                                                                                                                                                                                                                                                                                                                                                                                                   |      |                |             | 51,605      | (327)     | (0.63%)     |
| Education and Welfare   1,380,010   11,950   11,961   11   0.09%                                                                                                                                                                                                                                                                                                                                                                                                                                                                                                                                                                                                                                                                                                                                                                                                                                                                                                                                                                                                                                                                                                                                                                                                                                                                                                                                                                                                                                                                                                                                                                                                                                                                                                                                                                                                                                                                                                                                                                                                                                                               | ·                                                                                                                                                                                                                                                                                                                                                                                                                                                                                                                                                                                                                                                                                                                                                                                                                                                                                                                                                                                                                                                                                                                                                                                                                                                                                                                                                                                                                                                                                                                                                                                                                                                                                                                                                                                                                                                                                                                                                                                                                                                                                                                              |      | 18,500         | 10,082      |             | 299       |             |
| Community Amenities     1,83,0,101   1,53,496   1,555,804   2,308   0,15%   1,854,907   1,553,496   1,555,804   1,207   1,807,807   1,807,807   1,807,807   1,807,807   1,807,807   1,807,807,807   1,807,807   1,807,807   1,807,807   1,807,807   1,807,807,807   1,807,807   1,807,807   1,807,807   1,807,807   1,807,807,807   1,807,807   1,807,807   1,807,807   1,807,807   1,807,807,807   1,807,807   1,807,807   1,807,807   1,807,807   1,807,807,807   1,807,807   1,807,807   1,807,807   1,807,807   1,807,807,807   1,807,807   1,807,807   1,807,807   1,807,807   1,807,807,807   1,807,807   1,807,807   1,807,807   1,807,807   1,807,807   1,807,807   1,807,807   1,807,807   1,807,807   1,807,807   1,807,807   1,807,807   1,807,807   1,807,807   1,807,807   1,807,807   1,807,807   1,807,807   1,807,807   1,807,807   1,807,807   1,807,807   1,807,807   1,807,807   1,807,807   1,807,807   1,807,807   1,807,807   1,807,807   1,807,807   1,807,807   1,807,807   1,807,807   1,807,807   1,807,807   1,807,807   1,807,807   1,807,807   1,807,807   1,807,807   1,807,807   1,807,807   1,807,807   1,807,807   1,807,807   1,807,807   1,807,807   1,807,807   1,807,807   1,807,807   1,807,807   1,807,807   1,807,807   1,807,807   1,807,807   1,807,807   1,807,807   1,807,807   1,807,807   1,807,807   1,807,807   1,807,807   1,807,807   1,807,807   1,807,807   1,807,807   1,807,807   1,807,807   1,807,807,807   1,807,807   1,807,807   1,807,807   1,807,807   1,807,807,807   1,807,807   1,807,807   1,807,807   1,807,807   1,807,807,807   1,807,807,807   1,807,807   1,807,807   1,807,807   1,807,807   1,807,807   1,807,807   1,807,807   1,807,807   1,807,807,807   1,807,807   1,807,807   1,807,807   1,807,807   1,807,807,807   1,807,807   1,807,807   1,807,807   1,807,807   1,807,807,807   1,807,807   1,807,807   1,807,807   1,807,807   1,807,807,807   1,807,807   1,807,807   1,807,807   1,807,807   1,807,807,807   1,807,807   1,807,807   1,807,807   1,807,807   1,807,807   1,807,807   1,807,807   1,807,807   1,807,807   1,807,807      | Education and Welfare                                                                                                                                                                                                                                                                                                                                                                                                                                                                                                                                                                                                                                                                                                                                                                                                                                                                                                                                                                                                                                                                                                                                                                                                                                                                                                                                                                                                                                                                                                                                                                                                                                                                                                                                                                                                                                                                                                                                                                                                                                                                                                          |      | 53,800         | 11,950      | 11,961      | 11        | 0.09%       |
| Recreation and Culture                                                                                                                                                                                                                                                                                                                                                                                                                                                                                                                                                                                                                                                                                                                                                                                                                                                                                                                                                                                                                                                                                                                                                                                                                                                                                                                                                                                                                                                                                                                                                                                                                                                                                                                                                                                                                                                                                                                                                                                                                                                                                                         | Community Amenities                                                                                                                                                                                                                                                                                                                                                                                                                                                                                                                                                                                                                                                                                                                                                                                                                                                                                                                                                                                                                                                                                                                                                                                                                                                                                                                                                                                                                                                                                                                                                                                                                                                                                                                                                                                                                                                                                                                                                                                                                                                                                                            |      | 1,830,010      |             |             | 2,308     | 0.15%       |
| Transport                                                                                                                                                                                                                                                                                                                                                                                                                                                                                                                                                                                                                                                                                                                                                                                                                                                                                                                                                                                                                                                                                                                                                                                                                                                                                                                                                                                                                                                                                                                                                                                                                                                                                                                                                                                                                                                                                                                                                                                                                                                                                                                      | Recreation and Culture                                                                                                                                                                                                                                                                                                                                                                                                                                                                                                                                                                                                                                                                                                                                                                                                                                                                                                                                                                                                                                                                                                                                                                                                                                                                                                                                                                                                                                                                                                                                                                                                                                                                                                                                                                                                                                                                                                                                                                                                                                                                                                         |      |                | 56,114      |             | 10,110    | 18.02%      |
| Economic Services   1,299,348   43,560   45,631   2,071   4,75%   29,22%   11,474,098   2,406,658   2,456,099   49,751                                                                                                                                                                                                                                                                                                                                                                                                                                                                                                                                                                                                                                                                                                                                                                                                                                                                                                                                                                                                                                                                                                                                                                                                                                                                                                                                                                                                                                                                                                                                                                                                                                                                                                                                                                                                                                                                                                                                                                                                         | Transport                                                                                                                                                                                                                                                                                                                                                                                                                                                                                                                                                                                                                                                                                                                                                                                                                                                                                                                                                                                                                                                                                                                                                                                                                                                                                                                                                                                                                                                                                                                                                                                                                                                                                                                                                                                                                                                                                                                                                                                                                                                                                                                      |      |                | 496,024     |             |           |             |
| 199,000   39,759   51,376   11,617   29,22%                                                                                                                                                                                                                                                                                                                                                                                                                                                                                                                                                                                                                                                                                                                                                                                                                                                                                                                                                                                                                                                                                                                                                                                                                                                                                                                                                                                                                                                                                                                                                                                                                                                                                                                                                                                                                                                                                                                                                                                                                                                                                    | Economic Services                                                                                                                                                                                                                                                                                                                                                                                                                                                                                                                                                                                                                                                                                                                                                                                                                                                                                                                                                                                                                                                                                                                                                                                                                                                                                                                                                                                                                                                                                                                                                                                                                                                                                                                                                                                                                                                                                                                                                                                                                                                                                                              |      | 1,259,348      | 43,560      | 45,631      | 2,071     | 4.75%       |
| Total Operating Revenue   Coveraing Expense   Governance   Governanc   |                                                                                                                                                                                                                                                                                                                                                                                                                                                                                                                                                                                                                                                                                                                                                                                                                                                                                                                                                                                                                                                                                                                                                                                                                                                                                                                                                                                                                                                                                                                                                                                                                                                                                                                                                                                                                                                                                                                                                                                                                                                                                                                                |      |                |             |             |           | 29.22%      |
| Operating Expense<br>Governance         (939,080)         (189,852)         (164,155)         25,697         13,54%           General Purpose Funding<br>Law, Order and Public Safety         (2,625,319)         (383,538)         (233,074)         150,464         39,238           Education and Welfare         (330,889)         (39,958)         (43,110)         (3,152)         (7,789)           Housing         (3,151,722)         (467,738)         (344,302)         (20,21%)         (20,21%)           Community Amenities         (3,292,031)         (50,7777)         (471,902)         35,875         7,07%           Recreation and Culture         (3,151,722)         (467,738)         (364,306)         103,432         22,11%           Community Amenities         (3,151,722)         (467,738)         (364,306)         103,432         22,11%           Commic Services         (1,126,527)         (128,829)         (116,739)         11,490         8,96%           Cother Property and Services         (1,126,527)         (128,229)         (16,105,099)         (4,551)         (4,551)           Funding Balance Adjustments         Add back Depreciation         3,820,875         636,794         0         (636,794)         0         (663,794)         0         (663,794)         0         (                                                                                                                                                                                                                                                                                                                                                                                                                                                                                                                                                                                                                                                                                                                                                                                    |                                                                                                                                                                                                                                                                                                                                                                                                                                                                                                                                                                                                                                                                                                                                                                                                                                                                                                                                                                                                                                                                                                                                                                                                                                                                                                                                                                                                                                                                                                                                                                                                                                                                                                                                                                                                                                                                                                                                                                                                                                                                                                                                |      |                |             |             |           |             |
| Governance General Purpose Funding Law, Order and Public Safety Law, Order Law, Order Law, Orde |                                                                                                                                                                                                                                                                                                                                                                                                                                                                                                                                                                                                                                                                                                                                                                                                                                                                                                                                                                                                                                                                                                                                                                                                                                                                                                                                                                                                                                                                                                                                                                                                                                                                                                                                                                                                                                                                                                                                                                                                                                                                                                                                |      | , , , ,        | ,,          | , ,         | -, -      |             |
| General Purpose Funding                                                                                                                                                                                                                                                                                                                                                                                                                                                                                                                                                                                                                                                                                                                                                                                                                                                                                                                                                                                                                                                                                                                                                                                                                                                                                                                                                                                                                                                                                                                                                                                                                                                                                                                                                                                                                                                                                                                                                                                                                                                                                                        |                                                                                                                                                                                                                                                                                                                                                                                                                                                                                                                                                                                                                                                                                                                                                                                                                                                                                                                                                                                                                                                                                                                                                                                                                                                                                                                                                                                                                                                                                                                                                                                                                                                                                                                                                                                                                                                                                                                                                                                                                                                                                                                                |      | (939,080)      | (189,852)   | (164,155)   | 25,697    | 13.54%      |
| Law, Order and Public Safety         (2,625,319)         (383,538)         (233,074)         150,464         39.23%           Education and Welfare         (330,889)         (34,627)         (34,622)         (165)         (0.48%)           Housing         (31,653)         (952)         (954)         (2)         (0.21%)           Community Amenities         (3,29,20,31)         (507,777)         (371,902)         35,875         7.07%           Recreation and Culture         (3,151,722)         (467,738)         (364,306)         103,432         22,11%           Transport         (5,098,096)         (838,639)         (477,495)         361,144         43,06%           Conomic Services         (1,126,527)         (180,205)         (100,528)         (105,079)         (4,551)         (4,53%)           Other Property and Services         (180,205)         (100,528)         (105,079)         (4,551)         (4,53%)           Other Property and Services         (180,205)         (100,288)         (105,079)         (4,551)         (4,53%)           Other Property and Services         (180,005)         (100,288)         (100,009)         (666,794)         (666,794)         (666,794)         (666,794)         (666,794)         (666,794)         (766,794)         (776,                                                                                                                                                                                                                                                                                                                                                                                                                                                                                                                                                                                                                                                                                                                                                                                                   | General Purpose Funding                                                                                                                                                                                                                                                                                                                                                                                                                                                                                                                                                                                                                                                                                                                                                                                                                                                                                                                                                                                                                                                                                                                                                                                                                                                                                                                                                                                                                                                                                                                                                                                                                                                                                                                                                                                                                                                                                                                                                                                                                                                                                                        |      |                | , , ,       |             |           |             |
| Health                                                                                                                                                                                                                                                                                                                                                                                                                                                                                                                                                                                                                                                                                                                                                                                                                                                                                                                                                                                                                                                                                                                                                                                                                                                                                                                                                                                                                                                                                                                                                                                                                                                                                                                                                                                                                                                                                                                                                                                                                                                                                                                         |                                                                                                                                                                                                                                                                                                                                                                                                                                                                                                                                                                                                                                                                                                                                                                                                                                                                                                                                                                                                                                                                                                                                                                                                                                                                                                                                                                                                                                                                                                                                                                                                                                                                                                                                                                                                                                                                                                                                                                                                                                                                                                                                |      |                |             |             |           |             |
| Education and Welfare Housing (330,889) (39,988) (43,110) (3,152) (7,89% (20) (0,21%) (20) (0,21%) (20) (2,21%) (3,151,722) (467,738) (364,306) (103,432 (22,11% (3,588)) (3,98,96) (388,639) (388,639) (34,104) (3,152) (2,79% (37,98)) (364,306) (103,432 (22,11% (3,527) (128,229) (116,739) (116,739) (11,900 (4,551) (45,53%) (100,528) (100,507) (4,551) (4,53%) (100,528) (100,528) (100,528) (100,507) (4,551) (4,53%) (100,528) (100,528) (100,528) (100,528) (100,528) (100,528) (100,528) (100,528) (100,528) (100,528) (100,528) (100,528) (100,528) (100,528) (100,528) (100,528) (100,528) (100,528) (100,528) (100,528) (100,528) (100,528) (100,528) (100,528) (100,528) (100,528) (100,528) (100,528) (100,528) (100,528) (100,528) (100,528) (100,528) (100,528) (100,528) (100,528) (100,528) (100,528) (100,528) (100,528) (100,528) (100,528) (100,528) (100,528) (100,528) (100,528) (100,528) (100,528) (100,528) (100,528) (100,528) (100,528) (100,528) (100,528) (100,528) (100,528) (100,528) (100,528) (100,528) (100,528) (100,528) (100,528) (100,528) (100,528) (100,528) (100,528) (100,528) (100,528) (100,528) (100,528) (100,528) (100,528) (100,528) (100,528) (100,528) (100,528) (100,528) (100,528) (100,528) (100,528) (100,528) (100,528) (100,528) (100,528) (100,528) (100,528) (100,528) (100,528) (100,528) (100,528) (100,528) (100,528) (100,528) (100,528) (100,528) (100,528) (100,528) (100,528) (100,528) (100,528) (100,528) (100,528) (100,528) (100,528) (100,528) (100,528) (100,528) (100,528) (100,528) (100,528) (100,528) (100,528) (100,528) (100,528) (100,528) (100,528) (100,528) (100,528) (100,528) (100,528) (100,528) (100,528) (100,528) (100,528) (100,528) (100,528) (100,528) (100,528) (100,528) (100,528) (100,528) (100,528) (100,528) (100,528) (100,528) (100,528) (100,528) (100,528) (100,528) (100,528) (100,528) (100,528) (100,528) (100,528) (100,528) (100,528) (100,528) (100,528) (100,528) (100,528) (100,528) (100,528) (100,528) (100,528) (100,528) (100,528) (100,528) (100,528) (100,528) (100,528) (100,528) (100,528) (100,528) ( | · · · · · · · · · · · · · · · · · · ·                                                                                                                                                                                                                                                                                                                                                                                                                                                                                                                                                                                                                                                                                                                                                                                                                                                                                                                                                                                                                                                                                                                                                                                                                                                                                                                                                                                                                                                                                                                                                                                                                                                                                                                                                                                                                                                                                                                                                                                                                                                                                          |      |                |             |             |           |             |
| Housing   (31,653) (952) (954) (2) (0.21%                                                                                                                                                                                                                                                                                                                                                                                                                                                                                                                                                                                                                                                                                                                                                                                                                                                                                                                                                                                                                                                                                                                                                                                                                                                                                                                                                                                                                                                                                                                                                                                                                                                                                                                                                                                                                                                                                                                                                                                                                                                                                      |                                                                                                                                                                                                                                                                                                                                                                                                                                                                                                                                                                                                                                                                                                                                                                                                                                                                                                                                                                                                                                                                                                                                                                                                                                                                                                                                                                                                                                                                                                                                                                                                                                                                                                                                                                                                                                                                                                                                                                                                                                                                                                                                |      |                |             |             |           | • •         |
| Community Amenities   (3,292,031)   (507,777)   (471,902)   (3,58,75)   (7,07%   Recreation and Culture   (3,598,096)   (336,306)   (103,432   22.11%   (3,598,096)   (838,639)   (477,495)   (416,739)   (116,739)   (116,739)   (116,739)   (116,739)   (116,739)   (116,739)   (116,739)   (116,739)   (116,739)   (116,739)   (116,739)   (116,739)   (116,739)   (116,739)   (116,739)   (116,739)   (116,739)   (116,739)   (116,739)   (116,739)   (116,739)   (116,739)   (116,739)   (116,739)   (116,739)   (116,739)   (116,739)   (116,739)   (116,739)   (116,739)   (116,739)   (116,739)   (116,739)   (116,739)   (116,739)   (116,739)   (116,739)   (116,739)   (116,739)   (116,739)   (116,739)   (116,739)   (116,739)   (116,739)   (116,739)   (116,739)   (116,739)   (116,739)   (116,739)   (116,739)   (116,739)   (116,739)   (116,739)   (116,739)   (116,739)   (116,739)   (116,739)   (116,739)   (116,739)   (116,739)   (116,739)   (116,739)   (116,739)   (116,739)   (116,739)   (116,739)   (116,739)   (116,739)   (116,739)   (116,739)   (116,739)   (116,739)   (116,739)   (116,739)   (116,739)   (116,739)   (116,739)   (116,739)   (116,739)   (116,739)   (116,739)   (116,739)   (116,739)   (116,739)   (116,739)   (116,739)   (116,739)   (116,739)   (116,739)   (116,739)   (116,739)   (116,739)   (116,739)   (116,739)   (116,739)   (116,739)   (116,739)   (116,739)   (116,739)   (116,739)   (116,739)   (116,739)   (116,739)   (116,739)   (116,739)   (116,739)   (116,739)   (116,739)   (116,739)   (116,739)   (116,739)   (116,739)   (116,739)   (116,739)   (116,739)   (116,739)   (116,739)   (116,739)   (116,739)   (116,739)   (116,739)   (116,739)   (116,739)   (116,739)   (116,739)   (116,739)   (116,739)   (116,739)   (116,739)   (116,739)   (116,739)   (116,739)   (116,739)   (116,739)   (116,739)   (116,739)   (116,739)   (116,739)   (116,739)   (116,739)   (116,739)   (116,739)   (116,739)   (116,739)   (116,739)   (116,739)   (116,739)   (116,739)   (116,739)   (116,739)   (116,739)   (116,739)   (116,739)   (116,7   |                                                                                                                                                                                                                                                                                                                                                                                                                                                                                                                                                                                                                                                                                                                                                                                                                                                                                                                                                                                                                                                                                                                                                                                                                                                                                                                                                                                                                                                                                                                                                                                                                                                                                                                                                                                                                                                                                                                                                                                                                                                                                                                                |      |                |             |             |           |             |
| Recreation and Culture   (3,151,722)   (467,738)   (364,306)   (103,432   22,21%   (5,098,096)   (838,639)   (477,495)   (361,144   43.06%   (28,209)   (116,739)   (14,551)   (4,53%)   (100,528)   (100,528)   (100,579)   (4,551)   (4,53%)   (477,908)   (4,551)   (4,53%)   (4,53%)   (4,53%)   (4,53%)   (4,53%)   (4,53%)   (4,53%)   (4,53%)   (4,53%)   (4,53%)   (4,53%)   (4,53%)   (4,53%)   (4,53%)   (4,53%)   (4,53%)   (4,53%)   (4,53%)   (4,53%)   (4,53%)   (4,53%)   (4,53%)   (4,53%)   (4,53%)   (4,53%)   (4,53%)   (4,53%)   (4,53%)   (4,53%)   (4,53%)   (4,53%)   (4,53%)   (4,53%)   (4,53%)   (4,53%)   (4,53%)   (4,53%)   (4,53%)   (4,53%)   (4,53%)   (4,53%)   (4,53%)   (4,53%)   (4,53%)   (4,53%)   (4,53%)   (4,53%)   (4,53%)   (4,53%)   (4,53%)   (4,53%)   (4,53%)   (4,53%)   (4,53%)   (4,53%)   (4,53%)   (4,53%)   (4,53%)   (4,53%)   (4,53%)   (4,53%)   (4,53%)   (4,53%)   (4,53%)   (4,53%)   (4,53%)   (4,53%)   (4,53%)   (4,53%)   (4,53%)   (4,53%)   (4,53%)   (4,53%)   (4,53%)   (4,53%)   (4,53%)   (4,53%)   (4,53%)   (4,53%)   (4,53%)   (4,53%)   (4,53%)   (4,53%)   (4,53%)   (4,53%)   (4,53%)   (4,53%)   (4,53%)   (4,53%)   (4,53%)   (4,53%)   (4,53%)   (4,53%)   (4,53%)   (4,53%)   (4,53%)   (4,53%)   (4,53%)   (4,53%)   (4,53%)   (4,53%)   (4,53%)   (4,53%)   (4,53%)   (4,53%)   (4,53%)   (4,53%)   (4,53%)   (4,53%)   (4,53%)   (4,53%)   (4,53%)   (4,53%)   (4,53%)   (4,53%)   (4,53%)   (4,53%)   (4,53%)   (4,53%)   (4,53%)   (4,53%)   (4,53%)   (4,53%)   (4,53%)   (4,53%)   (4,53%)   (4,53%)   (4,53%)   (4,53%)   (4,53%)   (4,53%)   (4,53%)   (4,53%)   (4,53%)   (4,53%)   (4,53%)   (4,53%)   (4,53%)   (4,53%)   (4,53%)   (4,53%)   (4,53%)   (4,53%)   (4,53%)   (4,53%)   (4,53%)   (4,53%)   (4,53%)   (4,53%)   (4,53%)   (4,53%)   (4,53%)   (4,53%)   (4,53%)   (4,53%)   (4,53%)   (4,53%)   (4,53%)   (4,53%)   (4,53%)   (4,53%)   (4,53%)   (4,53%)   (4,53%)   (4,53%)   (4,53%)   (4,53%)   (4,53%)   (4,53%)   (4,53%)   (4,53%)   (4,53%)   (4,53%)   (4,53%)   (4,53%)   (4,53%)   (4,53%)   (4,53%)   (   | 9                                                                                                                                                                                                                                                                                                                                                                                                                                                                                                                                                                                                                                                                                                                                                                                                                                                                                                                                                                                                                                                                                                                                                                                                                                                                                                                                                                                                                                                                                                                                                                                                                                                                                                                                                                                                                                                                                                                                                                                                                                                                                                                              |      |                |             |             |           |             |
| Transport                                                                                                                                                                                                                                                                                                                                                                                                                                                                                                                                                                                                                                                                                                                                                                                                                                                                                                                                                                                                                                                                                                                                                                                                                                                                                                                                                                                                                                                                                                                                                                                                                                                                                                                                                                                                                                                                                                                                                                                                                                                                                                                      | •                                                                                                                                                                                                                                                                                                                                                                                                                                                                                                                                                                                                                                                                                                                                                                                                                                                                                                                                                                                                                                                                                                                                                                                                                                                                                                                                                                                                                                                                                                                                                                                                                                                                                                                                                                                                                                                                                                                                                                                                                                                                                                                              |      |                |             |             |           |             |
| Conomic Services   Chernomic Services   Chernomic Services   Total Operating Expenditure   (1,126,527)   (128,229)   (116,739)   (1,551)   (4,553)   (4,553)   (105,079)   (4,551)   (4,53%)   (4,53%)   (4,53%)   (4,53%)   (4,53%)   (4,53%)   (4,53%)   (4,53%)   (4,53%)   (4,53%)   (4,53%)   (4,53%)   (4,53%)   (4,53%)   (4,53%)   (4,53%)   (4,53%)   (4,53%)   (4,53%)   (4,53%)   (4,53%)   (4,53%)   (4,53%)   (4,53%)   (4,53%)   (4,53%)   (4,53%)   (4,53%)   (4,53%)   (4,53%)   (4,53%)   (4,53%)   (4,53%)   (4,53%)   (4,53%)   (4,53%)   (4,53%)   (4,53%)   (4,53%)   (4,53%)   (4,53%)   (4,53%)   (4,53%)   (4,53%)   (4,53%)   (4,53%)   (4,53%)   (4,53%)   (4,53%)   (4,53%)   (4,53%)   (4,53%)   (4,53%)   (4,53%)   (4,53%)   (4,53%)   (4,53%)   (4,53%)   (4,53%)   (4,53%)   (4,53%)   (4,53%)   (4,53%)   (4,53%)   (4,53%)   (4,53%)   (4,53%)   (4,53%)   (4,53%)   (4,53%)   (4,53%)   (4,53%)   (4,53%)   (4,53%)   (4,53%)   (4,53%)   (4,53%)   (4,53%)   (4,53%)   (4,53%)   (4,53%)   (4,53%)   (4,53%)   (4,53%)   (4,53%)   (4,53%)   (4,53%)   (4,53%)   (4,53%)   (4,53%)   (4,53%)   (4,53%)   (4,53%)   (4,53%)   (4,53%)   (4,53%)   (4,53%)   (4,53%)   (4,53%)   (4,53%)   (4,53%)   (4,53%)   (4,53%)   (4,53%)   (4,53%)   (4,53%)   (4,53%)   (4,53%)   (4,53%)   (4,53%)   (4,53%)   (4,53%)   (4,53%)   (4,53%)   (4,53%)   (4,53%)   (4,53%)   (4,53%)   (4,53%)   (4,53%)   (4,53%)   (4,53%)   (4,53%)   (4,53%)   (4,53%)   (4,53%)   (4,53%)   (4,53%)   (4,53%)   (4,53%)   (4,53%)   (4,53%)   (4,53%)   (4,53%)   (4,53%)   (4,53%)   (4,53%)   (4,53%)   (4,53%)   (4,53%)   (4,53%)   (4,53%)   (4,53%)   (4,53%)   (4,53%)   (4,53%)   (4,53%)   (4,53%)   (4,53%)   (4,53%)   (4,53%)   (4,53%)   (4,53%)   (4,53%)   (4,53%)   (4,53%)   (4,53%)   (4,53%)   (4,53%)   (4,53%)   (4,53%)   (4,53%)   (4,53%)   (4,53%)   (4,53%)   (4,53%)   (4,53%)   (4,53%)   (4,53%)   (4,53%)   (4,53%)   (4,53%)   (4,53%)   (4,53%)   (4,53%)   (4,53%)   (4,53%)   (4,53%)   (4,53%)   (4,53%)   (4,53%)   (4,53%)   (4,53%)   (4,53%)   (4,53%)   (4,53%)   (4,   |                                                                                                                                                                                                                                                                                                                                                                                                                                                                                                                                                                                                                                                                                                                                                                                                                                                                                                                                                                                                                                                                                                                                                                                                                                                                                                                                                                                                                                                                                                                                                                                                                                                                                                                                                                                                                                                                                                                                                                                                                                                                                                                                |      |                |             |             |           |             |
| Other Property and Services                                                                                                                                                                                                                                                                                                                                                                                                                                                                                                                                                                                                                                                                                                                                                                                                                                                                                                                                                                                                                                                                                                                                                                                                                                                                                                                                                                                                                                                                                                                                                                                                                                                                                                                                                                                                                                                                                                                                                                                                                                                                                                    | •                                                                                                                                                                                                                                                                                                                                                                                                                                                                                                                                                                                                                                                                                                                                                                                                                                                                                                                                                                                                                                                                                                                                                                                                                                                                                                                                                                                                                                                                                                                                                                                                                                                                                                                                                                                                                                                                                                                                                                                                                                                                                                                              |      |                |             |             |           |             |
| Total Operating Expenditure   Captal State   Captal State   Captal State   Captal State   Captal State   Captal Structure   C   |                                                                                                                                                                                                                                                                                                                                                                                                                                                                                                                                                                                                                                                                                                                                                                                                                                                                                                                                                                                                                                                                                                                                                                                                                                                                                                                                                                                                                                                                                                                                                                                                                                                                                                                                                                                                                                                                                                                                                                                                                                                                                                                                |      |                |             |             |           |             |
| Funding Balance Adjustments   Add back Depreciation   3,820,875   636,794   0   (636,794)   (100.00%)   Adjust (Profit)/Loss on Asset Disposal   11   (20,000)   0   0   0   (2,210)   (2,210)   (2,210)   (2,210)   (2,210)   (2,210)   (2,210)   (2,210)   (2,210)   (2,210)   (2,210)   (2,210)   (2,210)   (2,210)   (2,210)   (2,210)   (2,210)   (2,210)   (2,210)   (2,210)   (2,210)   (2,210)   (2,210)   (2,210)   (2,210)   (2,210)   (2,210)   (2,210)   (2,210)   (2,210)   (2,210)   (2,210)   (2,210)   (2,210)   (2,210)   (2,210)   (2,210)   (2,210)   (2,210)   (2,210)   (2,210)   (2,210)   (2,210)   (2,210)   (2,210)   (2,210)   (2,210)   (2,210)   (2,210)   (2,210)   (2,210)   (2,210)   (2,210)   (2,210)   (2,210)   (2,210)   (2,210)   (2,210)   (2,210)   (2,210)   (2,210)   (2,210)   (2,210)   (2,210)   (2,210)   (2,210)   (2,210)   (2,210)   (2,210)   (2,210)   (2,210)   (2,210)   (2,210)   (2,210)   (2,210)   (2,210)   (2,210)   (2,210)   (2,210)   (2,210)   (2,210)   (2,210)   (2,210)   (2,210)   (2,210)   (2,210)   (2,210)   (2,210)   (2,210)   (2,210)   (2,210)   (2,210)   (2,210)   (2,210)   (2,210)   (2,210)   (2,210)   (2,210)   (2,210)   (2,210)   (2,210)   (2,210)   (2,210)   (2,210)   (2,210)   (2,210)   (2,210)   (2,210)   (2,210)   (2,210)   (2,210)   (2,210)   (2,210)   (2,210)   (2,210)   (2,210)   (2,210)   (2,210)   (2,210)   (2,210)   (2,210)   (2,210)   (2,210)   (2,210)   (2,210)   (2,210)   (2,210)   (2,210)   (2,210)   (2,210)   (2,210)   (2,210)   (2,210)   (2,210)   (2,210)   (2,210)   (2,210)   (2,210)   (2,210)   (2,210)   (2,210)   (2,210)   (2,210)   (2,210)   (2,210)   (2,210)   (2,210)   (2,210)   (2,210)   (2,210)   (2,210)   (2,210)   (2,210)   (2,210)   (2,210)   (2,210)   (2,210)   (2,210)   (2,210)   (2,210)   (2,210)   (2,210)   (2,210)   (2,210)   (2,210)   (2,210)   (2,210)   (2,210)   (2,210)   (2,210)   (2,210)   (2,210)   (2,210)   (2,210)   (2,210)   (2,210)   (2,210)   (2,210)   (2,210)   (2,210)   (2,210)   (2,210)   (2,210)   (2,210)   (2,210)   (2,210)   (2,210)   (   |                                                                                                                                                                                                                                                                                                                                                                                                                                                                                                                                                                                                                                                                                                                                                                                                                                                                                                                                                                                                                                                                                                                                                                                                                                                                                                                                                                                                                                                                                                                                                                                                                                                                                                                                                                                                                                                                                                                                                                                                                                                                                                                                |      |                |             |             |           | (1.5570)    |
| Add back Depreciation Adjust (Profit)/Loss on Asset Disposal Adjust Provisions and Accruals Net Cash from Operations  Capital Expenses Repayment of Debentures Serves Solve (102,490) Roads Infrastructure Revenue Repayment Solve (102,490) Roads Infrastructure Solve (102,490) Roads In | Total Operating Expenditure                                                                                                                                                                                                                                                                                                                                                                                                                                                                                                                                                                                                                                                                                                                                                                                                                                                                                                                                                                                                                                                                                                                                                                                                                                                                                                                                                                                                                                                                                                                                                                                                                                                                                                                                                                                                                                                                                                                                                                                                                                                                                                    |      | (17,514,075)   | (2,113,003) | (2,032,043) | 000,240   |             |
| Add back Depreciation Adjust (Profit)/Loss on Asset Disposal Adjust Provisions and Accruals Net Cash from Operations  Capital Expenses Repayment of Debentures Serves Solve (102,490) Roads Infrastructure Revenue Repayment Solve (102,490) Roads Infrastructure Solve (102,490) Roads In | Funding Balance Adjustments                                                                                                                                                                                                                                                                                                                                                                                                                                                                                                                                                                                                                                                                                                                                                                                                                                                                                                                                                                                                                                                                                                                                                                                                                                                                                                                                                                                                                                                                                                                                                                                                                                                                                                                                                                                                                                                                                                                                                                                                                                                                                                    |      |                |             |             |           |             |
| Adjust (Profit)/Loss on Asset Disposal Adjust Provisions and Accruals Net Cash from Operations Net Cash from Capital Expenses Nepayment of Debentures                                                                                                                                                                                                                                                                                                                                                                                                                                                                                                                                                                                                                                                                                                                                                                                                                                                                                                                                                                                                                                                                                                                                                                                                                                                                                                                                                                                                                                                                                                                                                                                                                                                              |                                                                                                                                                                                                                                                                                                                                                                                                                                                                                                                                                                                                                                                                                                                                                                                                                                                                                                                                                                                                                                                                                                                                                                                                                                                                                                                                                                                                                                                                                                                                                                                                                                                                                                                                                                                                                                                                                                                                                                                                                                                                                                                                |      | 3 820 875      | 636 794     | 0           | (636 794) | (100 00%)   |
| Adjust Provisions and Accruals   115,871   0   (2,210)   (2,210)   (2,210)   (2,123,829)   264,363   361,356   96,993                                                                                                                                                                                                                                                                                                                                                                                                                                                                                                                                                                                                                                                                                                                                                                                                                                                                                                                                                                                                                                                                                                                                                                                                                                                                                                                                                                                                                                                                                                                                                                                                                                                                                                                                                                                                                                                                                                                                                                                                          | •                                                                                                                                                                                                                                                                                                                                                                                                                                                                                                                                                                                                                                                                                                                                                                                                                                                                                                                                                                                                                                                                                                                                                                                                                                                                                                                                                                                                                                                                                                                                                                                                                                                                                                                                                                                                                                                                                                                                                                                                                                                                                                                              | 11   |                | •           |             |           | (100.0070)  |
| Capital Expenses   Repayment of Debentures   7   (272,505)   (12,126)   (12,126)   (12,126)   (10)   (0.00%)                                                                                                                                                                                                                                                                                                                                                                                                                                                                                                                                                                                                                                                                                                                                                                                                                                                                                                                                                                                                                                                                                                                                                                                                                                                                                                                                                                                                                                                                                                                                                                                                                                                                                                                                                                                                                                                                                                                                                                                                                   |                                                                                                                                                                                                                                                                                                                                                                                                                                                                                                                                                                                                                                                                                                                                                                                                                                                                                                                                                                                                                                                                                                                                                                                                                                                                                                                                                                                                                                                                                                                                                                                                                                                                                                                                                                                                                                                                                                                                                                                                                                                                                                                                |      |                |             | -           | _         |             |
| Capital Expenses         Repayment of Debentures         7         (272,505) (12,126) (12,126) (0)         (0)         (0.00%)           Principal elements of finance leases         (102,490) 0 0 0         0         0         0           Transfer to Reserves         5         (731,612) (61) (61) (61) (61) (0) 0         0         0         0           Roads Infrastructure         10         (2,815,687) (34,164) (9,812) (9,812) (9,812) (1,12,650) (9,812) (1,12,650) (1,12,650) (1,12,650) (1,12,650) (1,12,650) (1,12,650) (1,12,650) (1,12,650) (1,12,650) (1,12,650) (1,12,650) (1,12,650) (1,12,650) (1,12,650) (1,12,650) (1,12,650) (1,12,650) (1,12,650) (1,12,650) (1,12,650) (1,12,650) (1,12,650) (1,12,650) (1,12,650) (1,12,650) (1,12,650) (1,12,650) (1,12,650) (1,12,650) (1,12,650) (1,12,650) (1,12,650) (1,12,650) (1,12,650) (1,12,650) (1,12,650) (1,12,650) (1,12,650) (1,12,650) (1,12,650) (1,12,650) (1,12,650) (1,12,650) (1,12,650) (1,12,650) (1,12,650) (1,12,650) (1,12,650) (1,12,650) (1,12,650) (1,12,650) (1,12,650) (1,12,650) (1,12,650) (1,12,650) (1,12,650) (1,12,650) (1,12,650) (1,12,650) (1,12,650) (1,12,650) (1,12,650) (1,12,650) (1,12,650) (1,12,650) (1,12,650) (1,12,650) (1,12,650) (1,12,650) (1,12,650) (1,12,650) (1,12,650) (1,12,650) (1,12,650) (1,12,650) (1,12,650) (1,12,650) (1,12,650) (1,12,650) (1,12,650) (1,12,650) (1,12,650) (1,12,650) (1,12,650) (1,12,650) (1,12,650) (1,12,650) (1,12,650) (1,12,650) (1,12,650) (1,12,650) (1,12,650) (1,12,650) (1,12,650) (1,12,650) (1,12,650) (1,12,650) (1,12,650) (1,12,650) (1,12,650) (1,12,650) (1,12,650) (1,12,650) (1,12,650) (1,12,650) (1,12,650) (1,12,650) (1,12,650) (1,12,650) (1,12,650) (1,12,650) (1,12,650) (1,12,650) (1,12,650) (1,12,650) (1,12,650) (1,12,650) (1,12,650) (1,12,650) (1,12,650) (1,12,650) (1,12,650) (1                                                                                                                                                                                                                                                      |                                                                                                                                                                                                                                                                                                                                                                                                                                                                                                                                                                                                                                                                                                                                                                                                                                                                                                                                                                                                                                                                                                                                                                                                                                                                                                                                                                                                                                                                                                                                                                                                                                                                                                                                                                                                                                                                                                                                                                                                                                                                                                                                |      |                | ŭ           | • • •       |           |             |
| Repayment of Debentures                                                                                                                                                                                                                                                                                                                                                                                                                                                                                                                                                                                                                                                                                                                                                                                                                                                                                                                                                                                                                                                                                                                                                                                                                                                                                                                                                                                                                                                                                                                                                                                                                                                                                                                                                                                                                                                                                                                                                                                                                                                                                                        | not such that of the such that |      | (=)===;===;    |             | 302,000     | 33,330    |             |
| Repayment of Debentures                                                                                                                                                                                                                                                                                                                                                                                                                                                                                                                                                                                                                                                                                                                                                                                                                                                                                                                                                                                                                                                                                                                                                                                                                                                                                                                                                                                                                                                                                                                                                                                                                                                                                                                                                                                                                                                                                                                                                                                                                                                                                                        | Capital Expenses                                                                                                                                                                                                                                                                                                                                                                                                                                                                                                                                                                                                                                                                                                                                                                                                                                                                                                                                                                                                                                                                                                                                                                                                                                                                                                                                                                                                                                                                                                                                                                                                                                                                                                                                                                                                                                                                                                                                                                                                                                                                                                               |      |                |             |             |           |             |
| Principal elements of finance leases   Capital Revenues   Capital Ca   | • •                                                                                                                                                                                                                                                                                                                                                                                                                                                                                                                                                                                                                                                                                                                                                                                                                                                                                                                                                                                                                                                                                                                                                                                                                                                                                                                                                                                                                                                                                                                                                                                                                                                                                                                                                                                                                                                                                                                                                                                                                                                                                                                            | 7    | (272,505)      | (12.126)    | (12.126)    | (0)       | (0.00%)     |
| Transfer to Reserves                                                                                                                                                                                                                                                                                                                                                                                                                                                                                                                                                                                                                                                                                                                                                                                                                                                                                                                                                                                                                                                                                                                                                                                                                                                                                                                                                                                                                                                                                                                                                                                                                                                                                                                                                                                                                                                                                                                                                                                                                                                                                                           |                                                                                                                                                                                                                                                                                                                                                                                                                                                                                                                                                                                                                                                                                                                                                                                                                                                                                                                                                                                                                                                                                                                                                                                                                                                                                                                                                                                                                                                                                                                                                                                                                                                                                                                                                                                                                                                                                                                                                                                                                                                                                                                                | •    | , , ,          |             | (,0)        | (0)       | (0.0070)    |
| Land and Buildings                                                                                                                                                                                                                                                                                                                                                                                                                                                                                                                                                                                                                                                                                                                                                                                                                                                                                                                                                                                                                                                                                                                                                                                                                                                                                                                                                                                                                                                                                                                                                                                                                                                                                                                                                                                                                                                                                                                                                                                                                                                                                                             | •                                                                                                                                                                                                                                                                                                                                                                                                                                                                                                                                                                                                                                                                                                                                                                                                                                                                                                                                                                                                                                                                                                                                                                                                                                                                                                                                                                                                                                                                                                                                                                                                                                                                                                                                                                                                                                                                                                                                                                                                                                                                                                                              | 5    |                | (61)        | (61)        | (0)       | (0.49%)     |
| Roads Infrastructure                                                                                                                                                                                                                                                                                                                                                                                                                                                                                                                                                                                                                                                                                                                                                                                                                                                                                                                                                                                                                                                                                                                                                                                                                                                                                                                                                                                                                                                                                                                                                                                                                                                                                                                                                                                                                                                                                                                                                                                                                                                                                                           |                                                                                                                                                                                                                                                                                                                                                                                                                                                                                                                                                                                                                                                                                                                                                                                                                                                                                                                                                                                                                                                                                                                                                                                                                                                                                                                                                                                                                                                                                                                                                                                                                                                                                                                                                                                                                                                                                                                                                                                                                                                                                                                                |      |                |             |             | ` '       | (31.131.1)  |
| Other Infrastructure         10         (804,864)         (53,333)         (16,695)         36,638         68.70%           Plant and Equipment         10         (1,112,650)         0         0         0         0         0         0         0         0         0         0         0         0         0         0         0         0         0         0         0         0         0         0         0         0         0         0         0         0         0         0         0         0         0         0         0         0         0         0         0         0         0         0         0         0         0         0         0         0         0         0         0         0         0         0         0         0         0         0         0         0         0         0         0         0         0         0         0         0         0         0         0         0         0         0         0         0         0         0         0         0         0         0         0         0         0         0         0         0         0         0         0         0 <td>9</td> <td></td> <td></td> <td>_</td> <td>-</td> <td>_</td> <td>71 28%</td>                                                                                                                                                                                                                                                                                                                                                                                                                                                                                                                                                                                                                                                                                                                                                                                                                                                                                                         | 9                                                                                                                                                                                                                                                                                                                                                                                                                                                                                                                                                                                                                                                                                                                                                                                                                                                                                                                                                                                                                                                                                                                                                                                                                                                                                                                                                                                                                                                                                                                                                                                                                                                                                                                                                                                                                                                                                                                                                                                                                                                                                                                              |      |                | _           | -           | _         | 71 28%      |
| Plant and Equipment                                                                                                                                                                                                                                                                                                                                                                                                                                                                                                                                                                                                                                                                                                                                                                                                                                                                                                                                                                                                                                                                                                                                                                                                                                                                                                                                                                                                                                                                                                                                                                                                                                                                                                                                                                                                                                                                                                                                                                                                                                                                                                            |                                                                                                                                                                                                                                                                                                                                                                                                                                                                                                                                                                                                                                                                                                                                                                                                                                                                                                                                                                                                                                                                                                                                                                                                                                                                                                                                                                                                                                                                                                                                                                                                                                                                                                                                                                                                                                                                                                                                                                                                                                                                                                                                |      |                |             |             |           |             |
| Furniture and Equipment     Total Capital Expenditure     Net Cash from Capital Activities  Net Cash from Capital Activities  Capital Revenues Proceeds from New Debentures Proceeds from Disposal of Assets Proceeds from Advances Self-Supporting Loan Principal Transfer from Reserves Advances to Community Groups Net Cash from Financing Activities Total Net Operating + Capital  Rate Revenue Opening Funding Restricted Grants Opening Funding Surplus  10 (70,000) 0 0 0 0 (10,079,808) (99,684) (38,695) (12,203,637) 164,679 322,661 157,982  11 147,000 0 0 0 0 0 0 0 0 0 0 0 0 0 0 0 0 0 0 0 0 0 0 0 0 0 0 0 0 0 0 0 0 0 0 0 0 0 0 0 0 0 0 0 0 0 0 0 0 0 0 0 0 0 0 0 0 0 0 0 0 0 0 0 0 0 0 0 0 0 0 0 0 0 0 0 0 0 0 0 0 0 0 0 0 0 0 0 0 0 0 0 0 0 0 0 0 0 0 0 0 0 0 0 0 0 0 0 0 0 0 0 0 0 0 0 0 0 0 0 0 0 0 0 0 0 0 0 0 0 0 0 0 0 0 0 0 0 0 0 0 0 0 0 0 0 0 0 0 0 0 0 0 0 0 0 0 0 0 0 0 0 0 0 0 0 0 0 0 0 0 0 0 0 0 0 0 0 0 0 0 0 0 0 0 0 0 0 0 0 0 0 0 0 0 0 0 0 0 0 0 0 0 0 0 0 0 0 0 0 0 0 0 0 0 0 0 0 0 0 0 0 0 0 0 0 0 0 0 0 0 0 0 0 0 0 0 0 0 0 0 0 0 0 0 0 0 0 0 0 0 0 0 0 0 0 0 0 0 0 0 0 0 0 0 0 0 0 0 0 0 0 0 0 0 0 0                                                                                                                                                                                                                                                                                                                                                                                                                                                                                                                                                                                                                                                                                                                                                                                                                                                                                                                                                                                   |                                                                                                                                                                                                                                                                                                                                                                                                                                                                                                                                                                                                                                                                                                                                                                                                                                                                                                                                                                                                                                                                                                                                                                                                                                                                                                                                                                                                                                                                                                                                                                                                                                                                                                                                                                                                                                                                                                                                                                                                                                                                                                                                |      |                | (55,555)    | (10,033)    | 0         | 00.7070     |
| Total Capital Expenditure                                                                                                                                                                                                                                                                                                                                                                                                                                                                                                                                                                                                                                                                                                                                                                                                                                                                                                                                                                                                                                                                                                                                                                                                                                                                                                                                                                                                                                                                                                                                                                                                                                                                                                                                                                                                                                                                                                                                                                                                                                                                                                      |                                                                                                                                                                                                                                                                                                                                                                                                                                                                                                                                                                                                                                                                                                                                                                                                                                                                                                                                                                                                                                                                                                                                                                                                                                                                                                                                                                                                                                                                                                                                                                                                                                                                                                                                                                                                                                                                                                                                                                                                                                                                                                                                |      |                | 0           | ő           | 0         |             |
| Net Cash from Capital Activities   (12,203,637)   164,679   322,661   157,982                                                                                                                                                                                                                                                                                                                                                                                                                                                                                                                                                                                                                                                                                                                                                                                                                                                                                                                                                                                                                                                                                                                                                                                                                                                                                                                                                                                                                                                                                                                                                                                                                                                                                                                                                                                                                                                                                                                                                                                                                                                  |                                                                                                                                                                                                                                                                                                                                                                                                                                                                                                                                                                                                                                                                                                                                                                                                                                                                                                                                                                                                                                                                                                                                                                                                                                                                                                                                                                                                                                                                                                                                                                                                                                                                                                                                                                                                                                                                                                                                                                                                                                                                                                                                | 10   |                |             |             | 60.989    |             |
| Capital Revenues         2,279,225         0         0         0           Proceeds from New Debentures         2,279,225         0         0         0           Proceeds from Disposal of Assets         11         147,000         0         0         0           Proceeds from Advances         0         0         0         0         0         0           Self-Supporting Loan Principal         22,872         1,854         1,854         0         0         0           Transfer from Reserves         5         1,146,914         0         0         0         0         0         0         0         0         0         0         0         0         0         0         0         0         0         0         0         0         0         0         0         0         0         0         0         0         0         0         0         0         0         0         0         0         0         0         0         0         0         0         0         0         0         0         0         0         0         0         0         0         0         0         0         0         0         0         0                                                                                                                                                                                                                                                                                                                                                                                                                                                                                                                                                                                                                                                                                                                                                                                                                                                                                                                                                                          |                                                                                                                                                                                                                                                                                                                                                                                                                                                                                                                                                                                                                                                                                                                                                                                                                                                                                                                                                                                                                                                                                                                                                                                                                                                                                                                                                                                                                                                                                                                                                                                                                                                                                                                                                                                                                                                                                                                                                                                                                                                                                                                                |      | (10)0:3)000)   | (55)55.)    | (00,000)    | 00,303    |             |
| Capital Revenues         2,279,225         0         0         0           Proceeds from New Debentures         2,279,225         0         0         0           Proceeds from Disposal of Assets         11         147,000         0         0         0           Proceeds from Advances         0         0         0         0         0         0           Self-Supporting Loan Principal         22,872         1,854         1,854         0         0.01%           Transfer from Reserves         5         1,146,914         0         0         0         0         0           Advances to Community Groups         0         0         0         0         0         0         0         0         0         0         0         0         0         0         0         0         0         0         0         0         0         0         0         0         0         0         0         0         0         0         0         0         0         0         0         0         0         0         0         0         0         0         0         0         0         0         0         0         0         0         0 <td< td=""><td>Net Cash from Capital Activities</td><td></td><td>(12.203.637)</td><td>164.679</td><td>322.661</td><td>157.982</td><td></td></td<>                                                                                                                                                                                                                                                                                                                                                                                                                                                                                                                                                                                                                                                                                                                                                                                                                     | Net Cash from Capital Activities                                                                                                                                                                                                                                                                                                                                                                                                                                                                                                                                                                                                                                                                                                                                                                                                                                                                                                                                                                                                                                                                                                                                                                                                                                                                                                                                                                                                                                                                                                                                                                                                                                                                                                                                                                                                                                                                                                                                                                                                                                                                                               |      | (12.203.637)   | 164.679     | 322.661     | 157.982   |             |
| Proceeds from New Debentures         2,279,225         0         0         0           Proceeds from Disposal of Assets         11         147,000         0         0         0           Proceeds from Advances         0         0         0         0         0           Self-Supporting Loan Principal         22,872         1,854         1,854         0         0           Transfer from Reserves         5         1,146,914         0         0         0         0           Advances to Community Groups         0         0         0         0         0         0         0         0         0         0         0         0         0         0         0         0         0         0         0         0         0         0         0         0         0         0         0         0         0         0         0         0         0         0         0         0         0         0         0         0         0         0         0         0         0         0         0         0         0         0         0         0         0         0         0         0         0         0         0         0         0                                                                                                                                                                                                                                                                                                                                                                                                                                                                                                                                                                                                                                                                                                                                                                                                                                                                                                                                                                      | ·                                                                                                                                                                                                                                                                                                                                                                                                                                                                                                                                                                                                                                                                                                                                                                                                                                                                                                                                                                                                                                                                                                                                                                                                                                                                                                                                                                                                                                                                                                                                                                                                                                                                                                                                                                                                                                                                                                                                                                                                                                                                                                                              |      |                | ,           | •           | ·         |             |
| Proceeds from New Debentures         2,279,225         0         0         0           Proceeds from Disposal of Assets         11         147,000         0         0         0           Proceeds from Advances         0         0         0         0         0           Self-Supporting Loan Principal         22,872         1,854         1,854         0         0           Transfer from Reserves         5         1,146,914         0         0         0         0           Advances to Community Groups         0         0         0         0         0         0         0         0         0         0         0         0         0         0         0         0         0         0         0         0         0         0         0         0         0         0         0         0         0         0         0         0         0         0         0         0         0         0         0         0         0         0         0         0         0         0         0         0         0         0         0         0         0         0         0         0         0         0         0         0         0                                                                                                                                                                                                                                                                                                                                                                                                                                                                                                                                                                                                                                                                                                                                                                                                                                                                                                                                                                      | Capital Revenues                                                                                                                                                                                                                                                                                                                                                                                                                                                                                                                                                                                                                                                                                                                                                                                                                                                                                                                                                                                                                                                                                                                                                                                                                                                                                                                                                                                                                                                                                                                                                                                                                                                                                                                                                                                                                                                                                                                                                                                                                                                                                                               |      |                |             |             |           |             |
| Proceeds from Disposal of Assets         11         147,000         0         0         0         0         0         0         0         0         0         0         0         0         0         0         0         0         0         0         0         0         0         0         0         0         0         0         0         0         0         0         0         0         0         0         0         0         0         0         0         0         0         0         0         0         0         0         0         0         0         0         0         0         0         0         0         0         0         0         0         0         0         0         0         0         0         0         0         0         0         0         0         0         0         0         0         0         0         0         0         0         0         0         0         0         0         0         0         0         0         0         0         0         0         0         0         0         0         0         0         0         0         0                                                                                                                                                                                                                                                                                                                                                                                                                                                                                                                                                                                                                                                                                                                                                                                                                                                                                                                                                                                                        |                                                                                                                                                                                                                                                                                                                                                                                                                                                                                                                                                                                                                                                                                                                                                                                                                                                                                                                                                                                                                                                                                                                                                                                                                                                                                                                                                                                                                                                                                                                                                                                                                                                                                                                                                                                                                                                                                                                                                                                                                                                                                                                                |      | 2,279,225      | 0           | ol          | 0         |             |
| Proceeds from Advances         0         0         0         0           Self-Supporting Loan Principal         22,872         1,854         1,854         0         0.01%           Transfer from Reserves         5         1,146,914         0         0         0         0         0         0         0         0         0         0         0         0         0         0         0         0         0         0         0         0         0         0         0         0         0         0         0         0         0         0         0         0         0         0         0         0         0         0         0         0         0         0         0         0         0         0         0         0         0         0         0         0         0         0         0         0         0         0         0         0         0         0         0         0         0         0         0         0         0         0         0         0         0         0         0         0         0         0         0         0         0         0         0         0         0         0                                                                                                                                                                                                                                                                                                                                                                                                                                                                                                                                                                                                                                                                                                                                                                                                                                                                                                                                                                                            | Proceeds from Disposal of Assets                                                                                                                                                                                                                                                                                                                                                                                                                                                                                                                                                                                                                                                                                                                                                                                                                                                                                                                                                                                                                                                                                                                                                                                                                                                                                                                                                                                                                                                                                                                                                                                                                                                                                                                                                                                                                                                                                                                                                                                                                                                                                               | 11   |                | 0           | О           | 0         |             |
| Self-Supporting Loan Principal       22,872       1,854       1,854       0       0.01%         Transfer from Reserves       5       1,146,914       0       0       0       0         Advances to Community Groups       0       0       0       0       0       0         Net Cash from Financing Activities Total Net Operating + Capital       3,596,011       1,854       1,854       0       0       0         Rate Revenue       6       7,053,662       7,028,662       7,094,113       65,451       0       0       0       0         Opening Funding Restricted Grants       0       0       0       0       0       0       0       0       0       0       0       0       0       0       0       0       0       0       0       0       0       0       0       0       0       0       0       0       0       0       0       0       0       0        0       0       0       0       0       0       0       0       0       0       0       0       0       0       0       0       0       0       0       0       0       0       0       0       0       0                                                                                                                                                                                                                                                                                                                                                                                                                                                                                                                                                                                                                                                                                                                                                                                                                                                                                                                                                                                                                                              | ·                                                                                                                                                                                                                                                                                                                                                                                                                                                                                                                                                                                                                                                                                                                                                                                                                                                                                                                                                                                                                                                                                                                                                                                                                                                                                                                                                                                                                                                                                                                                                                                                                                                                                                                                                                                                                                                                                                                                                                                                                                                                                                                              |      | , 0            | 0           | o           |           |             |
| Transfer from Reserves         5         1,146,914         0         0         0         0         0         0         0         0         0         0         0         0         0         0         0         0         0         0         0         0         0         0         0         0         0         0         0         0         0         0         0         0         0         0         0         0         0         0         0         0         0         0         0         0         0         0         0         0         0         0         0         0         0         0         0         0         0         0         0         0         0         0         0         0         0         0         0         0         0         0         0         0         0         0         0         0         0         0         0         0         0         0         0         0         0         0         0         0         0         0         0         0         0         0         0         0         0         0         0         0         0         0 <td< td=""><td>Self-Supporting Loan Principal</td><td></td><td>22,872</td><td>1,854</td><td>1,854</td><td>0</td><td>0.01%</td></td<>                                                                                                                                                                                                                                                                                                                                                                                                                                                                                                                                                                                                                                                                                                                                                                                                                                                                            | Self-Supporting Loan Principal                                                                                                                                                                                                                                                                                                                                                                                                                                                                                                                                                                                                                                                                                                                                                                                                                                                                                                                                                                                                                                                                                                                                                                                                                                                                                                                                                                                                                                                                                                                                                                                                                                                                                                                                                                                                                                                                                                                                                                                                                                                                                                 |      | 22,872         | 1,854       | 1,854       | 0         | 0.01%       |
| Advances to Community Groups Net Cash from Financing Activities Total Net Operating + Capital  Rate Revenue 6 7,053,662 7,028,662 7,094,113 Opening Funding Restricted Grants Opening Funding Surplus  0 0 0 0 3,596,011 1,854 1,854 0 (8,607,626) 166,533 324,515 157,982  7,028,662 7,094,113 65,451 0 0 0 0 0 0 1 0 0 1,553,964 1,553,964 1,582,424 28,460 1.83%                                                                                                                                                                                                                                                                                                                                                                                                                                                                                                                                                                                                                                                                                                                                                                                                                                                                                                                                                                                                                                                                                                                                                                                                                                                                                                                                                                                                                                                                                                                                                                                                                                                                                                                                                            |                                                                                                                                                                                                                                                                                                                                                                                                                                                                                                                                                                                                                                                                                                                                                                                                                                                                                                                                                                                                                                                                                                                                                                                                                                                                                                                                                                                                                                                                                                                                                                                                                                                                                                                                                                                                                                                                                                                                                                                                                                                                                                                                | 5    |                | _           | ٥           |           |             |
| Net Cash from Financing Activities<br>Total Net Operating + Capital         3,596,011         1,854         1,854         0           Rate Revenue         6         7,053,662         7,028,662         7,094,113         65,451           Opening Funding Restricted Grants         0         0         0         0           Opening Funding Surplus         1,553,964         1,553,964         1,582,424         28,460         1.83%                                                                                                                                                                                                                                                                                                                                                                                                                                                                                                                                                                                                                                                                                                                                                                                                                                                                                                                                                                                                                                                                                                                                                                                                                                                                                                                                                                                                                                                                                                                                                                                                                                                                                     |                                                                                                                                                                                                                                                                                                                                                                                                                                                                                                                                                                                                                                                                                                                                                                                                                                                                                                                                                                                                                                                                                                                                                                                                                                                                                                                                                                                                                                                                                                                                                                                                                                                                                                                                                                                                                                                                                                                                                                                                                                                                                                                                |      | 0              | 0           | o           | 0         |             |
| Total Net Operating + Capital (8,607,626) 166,533 324,515 157,982  Rate Revenue 6 7,053,662 7,028,662 7,094,113 65,451 Opening Funding Restricted Grants 0 0 0 0 Opening Funding Surplus 1,553,964 1,553,964 1,582,424 28,460 1.83%                                                                                                                                                                                                                                                                                                                                                                                                                                                                                                                                                                                                                                                                                                                                                                                                                                                                                                                                                                                                                                                                                                                                                                                                                                                                                                                                                                                                                                                                                                                                                                                                                                                                                                                                                                                                                                                                                            |                                                                                                                                                                                                                                                                                                                                                                                                                                                                                                                                                                                                                                                                                                                                                                                                                                                                                                                                                                                                                                                                                                                                                                                                                                                                                                                                                                                                                                                                                                                                                                                                                                                                                                                                                                                                                                                                                                                                                                                                                                                                                                                                |      | 3,596,011      | 1,854       | 1,854       | 0         |             |
| Rate Revenue 6 7,053,662 7,028,662 7,094,113 65,451 Opening Funding Restricted Grants 0 0 0 0 Opening Funding Surplus 1,553,964 1,553,964 1,582,424 28,460 1.83%                                                                                                                                                                                                                                                                                                                                                                                                                                                                                                                                                                                                                                                                                                                                                                                                                                                                                                                                                                                                                                                                                                                                                                                                                                                                                                                                                                                                                                                                                                                                                                                                                                                                                                                                                                                                                                                                                                                                                               | _                                                                                                                                                                                                                                                                                                                                                                                                                                                                                                                                                                                                                                                                                                                                                                                                                                                                                                                                                                                                                                                                                                                                                                                                                                                                                                                                                                                                                                                                                                                                                                                                                                                                                                                                                                                                                                                                                                                                                                                                                                                                                                                              |      |                |             |             | 157,982   |             |
| Opening Funding Restricted Grants         0         0         0         0           Opening Funding Surplus         1,553,964         1,553,964         1,582,424         28,460         1.83%                                                                                                                                                                                                                                                                                                                                                                                                                                                                                                                                                                                                                                                                                                                                                                                                                                                                                                                                                                                                                                                                                                                                                                                                                                                                                                                                                                                                                                                                                                                                                                                                                                                                                                                                                                                                                                                                                                                                 | -                                                                                                                                                                                                                                                                                                                                                                                                                                                                                                                                                                                                                                                                                                                                                                                                                                                                                                                                                                                                                                                                                                                                                                                                                                                                                                                                                                                                                                                                                                                                                                                                                                                                                                                                                                                                                                                                                                                                                                                                                                                                                                                              |      |                |             |             |           |             |
| Opening Funding Surplus         1,553,964         1,553,964         1,582,424         28,460         1.83%                                                                                                                                                                                                                                                                                                                                                                                                                                                                                                                                                                                                                                                                                                                                                                                                                                                                                                                                                                                                                                                                                                                                                                                                                                                                                                                                                                                                                                                                                                                                                                                                                                                                                                                                                                                                                                                                                                                                                                                                                     | Rate Revenue                                                                                                                                                                                                                                                                                                                                                                                                                                                                                                                                                                                                                                                                                                                                                                                                                                                                                                                                                                                                                                                                                                                                                                                                                                                                                                                                                                                                                                                                                                                                                                                                                                                                                                                                                                                                                                                                                                                                                                                                                                                                                                                   | 6    | 7,053,662      | 7,028,662   | 7,094,113   | 65,451    |             |
|                                                                                                                                                                                                                                                                                                                                                                                                                                                                                                                                                                                                                                                                                                                                                                                                                                                                                                                                                                                                                                                                                                                                                                                                                                                                                                                                                                                                                                                                                                                                                                                                                                                                                                                                                                                                                                                                                                                                                                                                                                                                                                                                | Opening Funding Restricted Grants                                                                                                                                                                                                                                                                                                                                                                                                                                                                                                                                                                                                                                                                                                                                                                                                                                                                                                                                                                                                                                                                                                                                                                                                                                                                                                                                                                                                                                                                                                                                                                                                                                                                                                                                                                                                                                                                                                                                                                                                                                                                                              |      | 0              | 0           | o           | 0         |             |
| Closing Funding Surplus(Deficit) 0 8,749,159 9,001,052 251,893                                                                                                                                                                                                                                                                                                                                                                                                                                                                                                                                                                                                                                                                                                                                                                                                                                                                                                                                                                                                                                                                                                                                                                                                                                                                                                                                                                                                                                                                                                                                                                                                                                                                                                                                                                                                                                                                                                                                                                                                                                                                 |                                                                                                                                                                                                                                                                                                                                                                                                                                                                                                                                                                                                                                                                                                                                                                                                                                                                                                                                                                                                                                                                                                                                                                                                                                                                                                                                                                                                                                                                                                                                                                                                                                                                                                                                                                                                                                                                                                                                                                                                                                                                                                                                |      | 1,553,964      |             | 1,582,424   | 28,460    | 1.83%       |
|                                                                                                                                                                                                                                                                                                                                                                                                                                                                                                                                                                                                                                                                                                                                                                                                                                                                                                                                                                                                                                                                                                                                                                                                                                                                                                                                                                                                                                                                                                                                                                                                                                                                                                                                                                                                                                                                                                                                                                                                                                                                                                                                | Closing Funding Surplus(Deficit)                                                                                                                                                                                                                                                                                                                                                                                                                                                                                                                                                                                                                                                                                                                                                                                                                                                                                                                                                                                                                                                                                                                                                                                                                                                                                                                                                                                                                                                                                                                                                                                                                                                                                                                                                                                                                                                                                                                                                                                                                                                                                               |      | 0              | 8,749,159   | 9,001,052   | 251,893   |             |