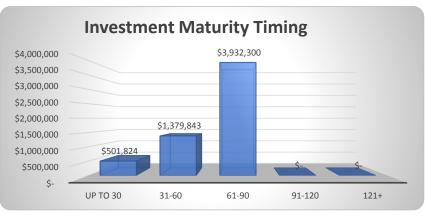

## SHIRE OF DENMARK INVESTMENT REGISTER For the period ending 31 July 2021

|            | INVESTMENT REGISTER  |             |           |           |           |    |           |          |          |             |
|------------|----------------------|-------------|-----------|-----------|-----------|----|-----------|----------|----------|-------------|
|            |                      |             |           |           |           |    |           |          |          |             |
| INVESTMENT |                      |             | DATE      | MATURITY  |           |    | AMOUNT    | INTEREST | DAYS     |             |
| NO.        | TYPE                 | ACC NO.     | INVESTED  | DATE      | FUND      |    | INVESTED  | RATE     | INVESTED | INSTITUTION |
| 1R         | OCD                  | 434085W     | 31-Jul-21 | 31-Aug-21 | RESERVE   | \$ | 721,387   | 0.05%    | 31       | WATC        |
| 11R        | TD                   | 74-949-5332 | 30-Jun-21 | 28-Sep-21 | RESERVE   | \$ | 2,646,771 | 0.20%    | 90       | NAB         |
| 24R        | TD                   | 3503917     | 30-Jun-21 | 28-Sep-21 | RESERVE   | \$ | 1,285,529 | 0.20%    | 90       | BENDIGO     |
| 30M        | TD                   | 38218207    | 05-Jul-21 | 04-Aug-21 | MUNICIPAL | \$ | 501,824   | 0.20%    | 30       | CBA         |
| 31M        | TD                   | 38218207    | 30-Jul-21 | 02-Sep-21 | MUNICIPAL | \$ | 658,457   | 0.20%    | 34       | CBA         |
|            | TOTAL FUNDS INVESTED |             |           |           |           | \$ | 5,813,968 |          |          |             |