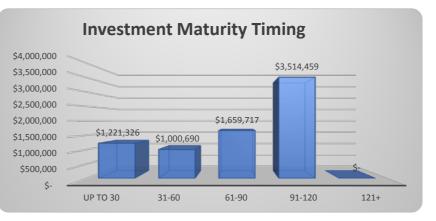

## For the period ending 31 May 2021

| INVESTMENT REGISTER |                      |             |           |           |           |    |           |          |          |             |
|---------------------|----------------------|-------------|-----------|-----------|-----------|----|-----------|----------|----------|-------------|
|                     |                      |             |           |           |           |    |           |          |          |             |
| INVESTMENT          |                      |             | DATE      | MATURITY  |           |    | AMOUNT    | INTEREST | DAYS     |             |
| NO.                 | TYPE                 | ACC NO.     | INVESTED  | DATE      | FUND      |    | INVESTED  | RATE     | INVESTED | INSTITUTION |
| 1R                  | OCD                  | 434085W     | 31-May-21 | 30-Jun-21 | RESERVE   | \$ | 721,326   | 0.05%    | 30       | WATC        |
| 11R                 | TD                   | 74-949-5332 | 27-Mar-21 | 30-Jun-21 | RESERVE   | \$ | 1,845,811 | 0.20%    | 95       | NAB         |
| 24R                 | TD                   | 3503917     | 29-Mar-21 | 30-Jun-21 | RESERVE   | \$ | 1,668,649 | 0.15%    | 93       | BENDIGO     |
| 27M                 | TD                   | 38218207    | 17-May-21 | 16-Jun-21 | MUNICIPAL | \$ | 500,000   | 0.17%    | 30       | CBA         |
| 30M                 | TD                   | 38218207    | 04-May-21 | 06-Jul-21 | MUNICIPAL | \$ | 1,001,484 | 0.20%    | 63       | CBA         |
| 31M                 | TD                   | 38218207    | 28-Apr-21 | 30-Jun-21 | MUNICIPAL | \$ | 658,233   | 0.20%    | 63       | CBA         |
| 32M                 | TD                   | 98-020-8199 | 12-May-21 | 11-Jul-21 | MUNICIPAL | \$ | 1,000,690 | 0.15%    | 60       | NAB         |
|                     | TOTAL FUNDS INVESTED |             |           |           |           | \$ | 7,396,193 |          |          |             |