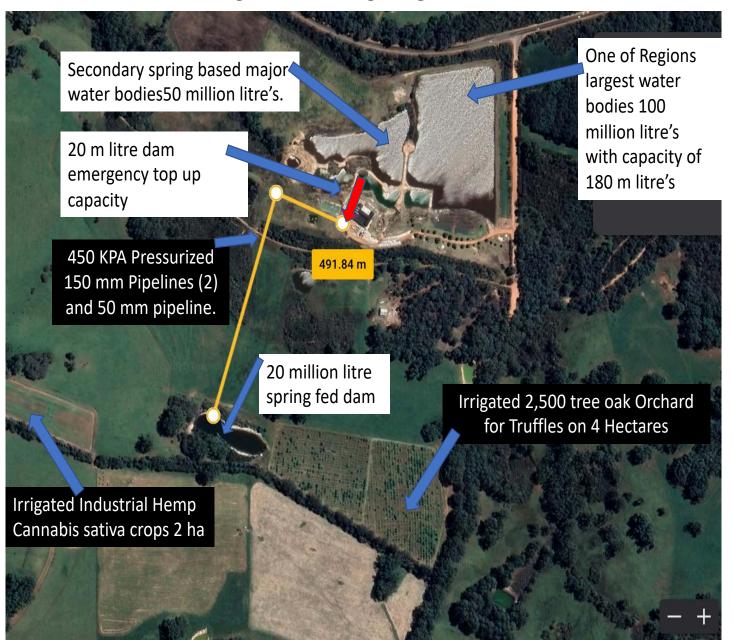

## Diagram 3. SURVEY LINES DEPOSITED PLAN 75450

Diagram 4 Fire Fighting Overview

Aerial for Easement over Reserve 42507 for the benefit of Lot 304 & 305

**DPLH BUSINESS USE ONLY** 

20 July 2021 - Attachment 9.1.1b