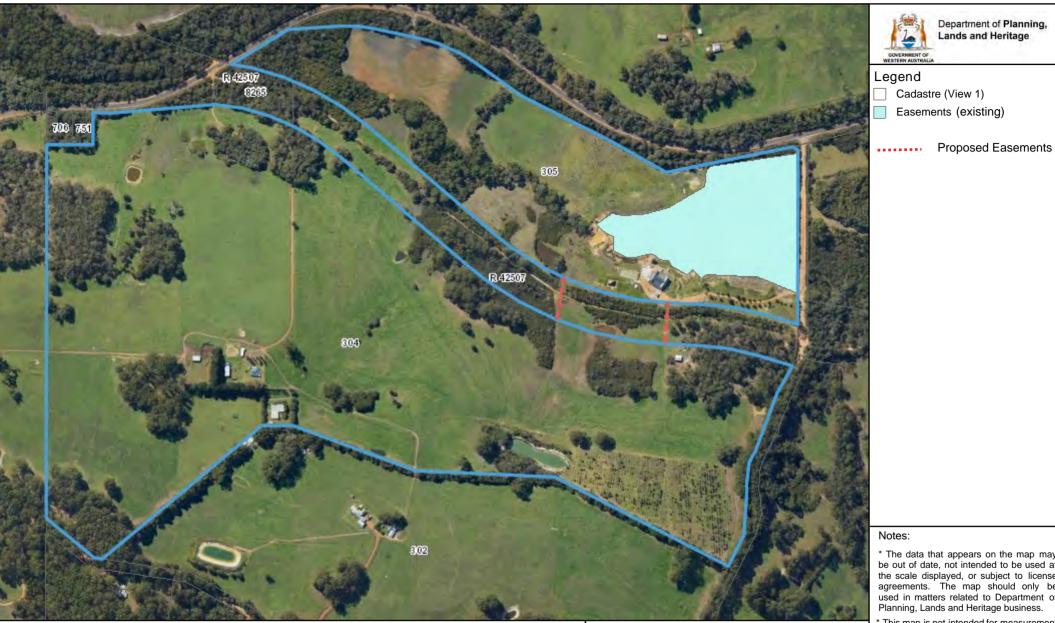

## Diagram 3. SURVEY LINES DEPOSITED PLAN 75450

Diagram 4 Fire Fighting Overview

Aerial for Easement over Reserve 42507 for the benefit of Lot 304 & 305

**DPLH BUSINESS USE ONLY** 

20 July 2021 - Attachment 9.1.1b