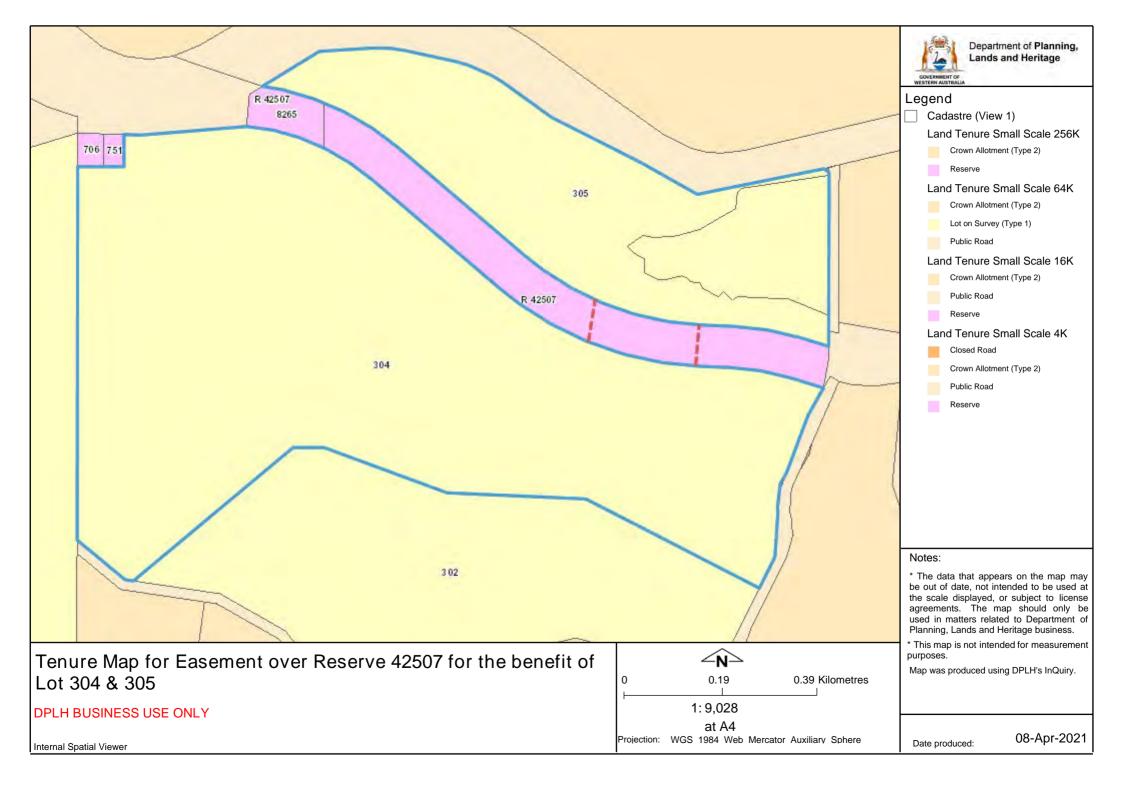

## Diagram 3. SURVEY LINES DEPOSITED PLAN 75450

Diagram 4 Fire Fighting Overview

Aerial for Easement over Reserve 42507 for the benefit of Lot 304 & 305

**DPLH BUSINESS USE ONLY** 

20 July 2021 - Attachment 9.1.1b