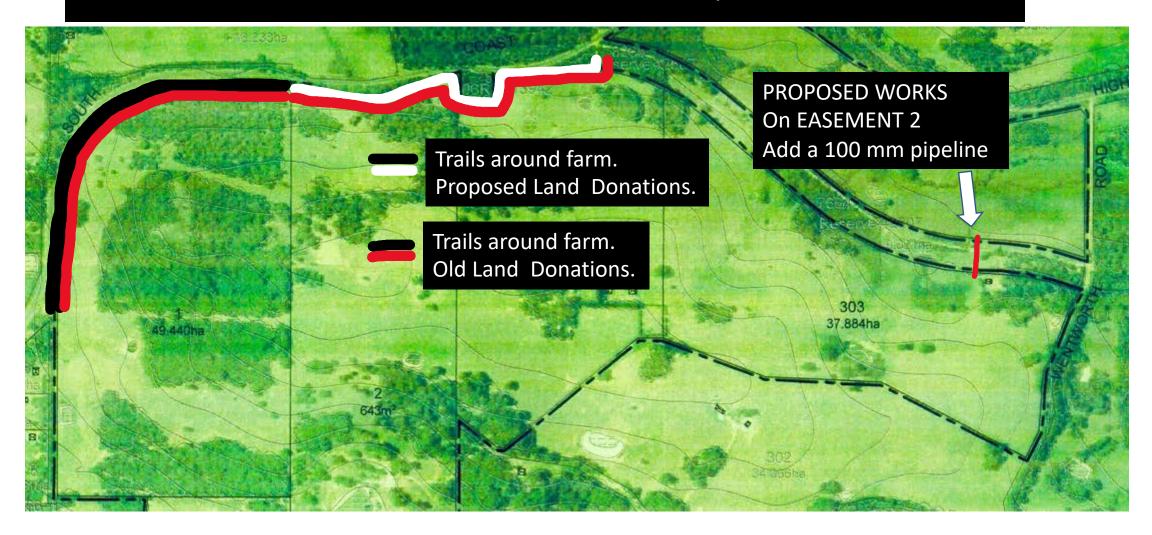

## Diagram 2. PROPOSED WORKS ON EXISTING Easement 2 ADD a 100 mm Under Ground Pipeline