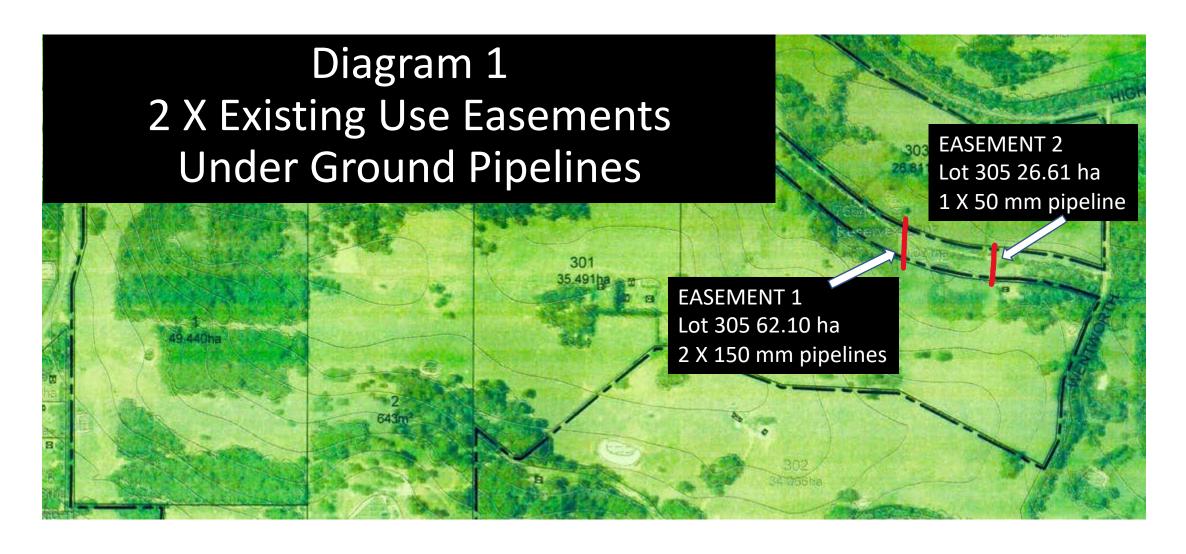

## Diagram 3. SURVEY LINES DEPOSITED PLAN 75450

Diagram 4 Fire Fighting Overview

Aerial for Easement over Reserve 42507 for the benefit of Lot 304 & 305

**DPLH BUSINESS USE ONLY** 

20 July 2021 - Attachment 9.1.1b