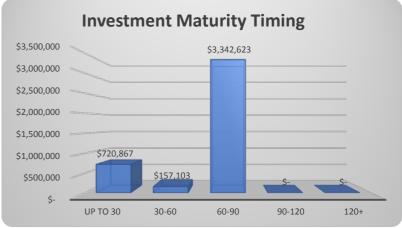

## SHIRE OF DENMARK INVESTMENT REGISTER For the period ending 31 August 2020

| INVESTMENT REGISTER  |      |             |           |           |           |           |           |          |          |             |
|----------------------|------|-------------|-----------|-----------|-----------|-----------|-----------|----------|----------|-------------|
|                      |      |             |           |           |           |           |           |          |          |             |
| INVESTMENT           |      |             | DATE      | MATURITY  |           |           | AMOUNT    | INTEREST | DAYS     |             |
| NO.                  | TYPE | ACC NO.     | INVESTED  | DATE      | FUND      |           | INVESTED  | RATE     | INVESTED | INSTITUTION |
| 1R                   | OCD  | 434085W     | 31-Aug-20 | 30-Sep-20 | RESERVE   | \$        | 720,867   | 0.20%    | 30       | WATC        |
| 11R                  | TD   | 74-949-5332 | 30-Jun-20 | 28-Sep-20 | RESERVE   | \$        | 1,836,693 | 0.90%    | 90       | NAB         |
| 17R                  | TD   | 38218207    | 31-Aug-20 | 29-Oct-20 | RESERVE   | \$        | 157,103   | 0.41%    | 59       | CBA         |
| 24R                  | TD   | 508315126   | 31-Jul-20 | 29-Oct-20 | RESERVE   | \$        | 1,505,929 | 0.65%    | 90       | BENDIGO     |
| 27M                  | TD   | 38218207    | 11-Aug-20 | 12-Oct-20 | MUNICIPAL | \$        | 1,000,000 | 0.51%    | 62       | CBA         |
| 28M                  | TD   | 3449908     | 27-Aug-20 | 26-Nov-20 | MUNICIPAL | \$        | 1,250,000 | 0.55%    | 91       | BENDIGO     |
| TOTAL FUNDS INVESTED |      |             |           |           | \$        | 6,470,593 |           |          |          |             |