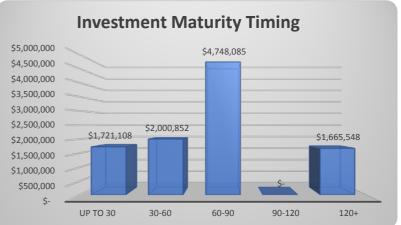

-|--|
|                                               | Amount     |  |  |  |  |
| Opening Balance for Month                     | 8,974,787  |  |  |  |  |
| Add: Funds Invested                           | 1,157,205  |  |  |  |  |
| Less: Funds Redeemed                          | - 68       |  |  |  |  |
| Add: Interest Earned on Investments for Month | 3,670      |  |  |  |  |
| Closing Balance for the Month                 | 10,135,594 |  |  |  |  |

| BREAKDOWN OF INVESTED FUNDS |            |  |  |  |  |
|-----------------------------|------------|--|--|--|--|
|                             | Amount     |  |  |  |  |
| Municipal                   | 5,908,168  |  |  |  |  |
| Reserves                    | 4,227,425  |  |  |  |  |
| Total Funds Invested        | 10,135,594 |  |  |  |  |



17 November 2020 - Attachment 8.2.3