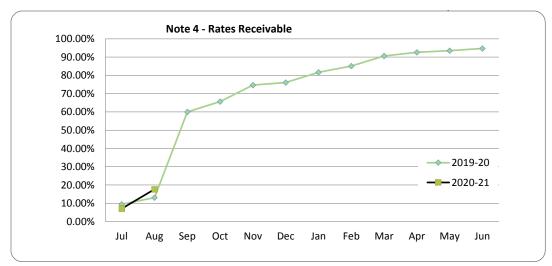

#### **Note 4: RECEIVABLES**

**Receivables - Rates Receivable** 

Opening Arrears Previous Years Levied this year Less Collections to date Equals Current Outstanding

#### **Net Rates Collectable**

% Collected

| 31 August 2020 | 30 June 2020 |  |  |  |  |  |
|----------------|--------------|--|--|--|--|--|
| \$             | \$           |  |  |  |  |  |
| 362,031        | 300,002      |  |  |  |  |  |
| 6,682,842      | 6,726,188    |  |  |  |  |  |
| (1,244,940)    | (6,664,159)  |  |  |  |  |  |
| 5,799,932      | 362,031      |  |  |  |  |  |
| 5,799,932      | 362,031      |  |  |  |  |  |
| 17.67%         | 94.85%       |  |  |  |  |  |

Comments/Notes - Receivables Rates

**Total Receivables - Sundry Debtors** 

186,314

Amounts shown above include GST (where applicable)

Comments/Notes - Receivables General