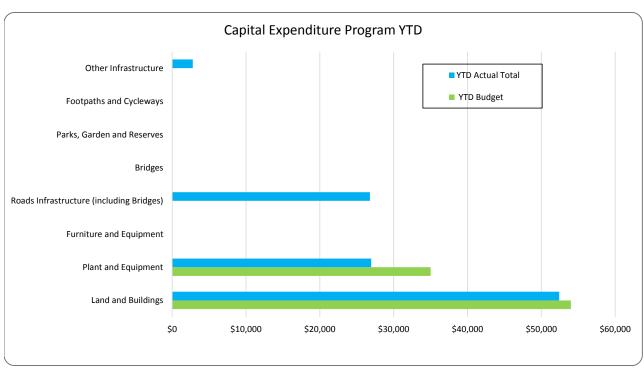

# SHIRE OF DENMARK STATEMENT OF FINANCIAL ACTIVITY (Statutory Reporting Program) For the period ending 31 August 2020

|                                        |      |                     | YTD         | YTD         | Var. \$<br>(b)-(a) | Var. %<br>(b)-(a)/(a) |
|----------------------------------------|------|---------------------|-------------|-------------|--------------------|-----------------------|
|                                        |      | Adopted Annual      | Budget      | Actual      | (υ) (υ)            | (2) (4)/(4)           |
| Operating Povenues                     | Note | <b>Budget</b><br>\$ | (a)<br>\$   | (b)<br>\$   | \$                 | 0/                    |
| Operating Revenues Governance          |      | \$<br>37,307        | ş<br>8,150  | 30,812      | \$<br>22,662       | %<br>278.06%          |
| General Purpose Funding                |      | 648,962             | 139,098     | 141,356     | 2,258              | 1.62%                 |
| Law, Order and Public Safety           |      | 891,476             | 80,897      | 79,794      | (1,103)            | (1.36%)               |
| Health                                 |      | 18,500              | 7,282       | 7,921       | 639                | 8.77%                 |
| Education and Welfare                  |      | 53,004              | 11,751      | 11,509      | (242)              | (2.06%)               |
| Community Amenities                    |      | 1,746,800           | 1,347,626   | 1,365,176   | 17,550             | 1.30%                 |
| Recreation and Culture                 |      | 435,569             | 42,657      | 53,057      | 10,400             | 24.38%                |
| Transport                              |      | 5,245,423           | 132,406     | 140,287     | 7,881              | 5.95%                 |
| Economic Services                      |      | 1,175,313           | 32,460      | 32,271      | (189)              | (0.58%)               |
| Other Property and Services            |      | 153,800             | 26,689      | 28,914      | 2,225              | 8.34%                 |
| Total Operating Revenue                |      | 10,406,154          | 1,829,016   | 1,891,098   | 62,082             | 0.5470                |
| Operating Expense                      |      | 10,400,134          | 1,829,010   | 1,891,098   | 02,082             |                       |
| Governance                             |      | (852,390)           | (204,030)   | (166,825)   | 37,205             | 18.24%                |
| General Purpose Funding                |      | (511,047)           | (85,965)    | (81,855)    | 4,110              | 4.78%                 |
| Law, Order and Public Safety           |      | (2,499,270)         | (386,054)   | (233,460)   | 152,594            | 39.53%                |
| Health                                 |      | (201,397)           | (33,868)    | (35,016)    | (1,148)            | (3.39%)               |
| Education and Welfare                  |      | (381,143)           | (42,313)    | (44,564)    | (2,251)            | (5.32%)               |
| Housing                                |      | (53,425)            | (8,368)     | (8,083)     | 285                | 3.41%                 |
| Community Amenities                    |      | (2,674,290)         | (442,384)   | (407,803)   | 34,581             | 7.82%                 |
| Recreation and Culture                 |      | (2,930,586)         | (469,754)   | (281,923)   | 187,831            | 39.98%                |
| Transport                              |      | (4,150,630)         | (730,132)   | (461,606)   | 268,526            | 36.78%                |
| Economic Services                      |      | (1,109,063)         | (162,064)   | (129,501)   | 32,563             | 20.09%                |
| Other Property and Services            |      | (178,096)           | (4,306)     | (52,186)    | (47,880)           | (1111.95%)            |
| Total Operating Expenditure            |      | (15,541,336)        | (2,569,238) | (1,902,821) | 666,417            | (1111.5570)           |
| Total Operating Experialtare           |      | (13,341,330)        | (2,303,230) | (1,502,021) | 000,417            |                       |
| Funding Balance Adjustments            |      |                     |             |             |                    |                       |
| Add back Depreciation                  |      | 4,361,434           | 726,892     | o           | (726,892)          | (100.00%)             |
| Adjust (Profit)/Loss on Asset Disposal | 11   | (51,000)            | 0           | o           | 0                  | ,                     |
| Adjust Provisions and Accruals         |      | 0                   | 0           | o           | 0                  |                       |
| Net Cash from Operations               |      | (824,748)           | (13,330)    | (11,724)    | 1,606              |                       |
|                                        |      |                     |             |             |                    |                       |
| Capital Expenses                       |      |                     |             |             |                    |                       |
| Repayment of Debentures                | 7    | (245,165)           | (11,709)    | (11,709)    | 0                  | 0.00%                 |
| Transfer to Reserves                   | 5    | (803,452)           | (819)       | (819)       | 0                  | 0.00%                 |
| Land and Buildings                     | 10   | (430,000)           | (54,000)    | (52,421)    | 1,579              | 2.92%                 |
| Roads Infrastructure                   | 10   | (5,890,937)         | 0           | (26,778)    | (26,778)           |                       |
| Other Infrastructure                   | 10   | (100,000)           | 0           | (2,791)     | (2,791)            |                       |
| Plant and Equipment                    | 10   | (607,000)           | (35,000)    | (26,960)    | 8,040              | 22.97%                |
| Total Capital Expenditure              |      | (8,076,554)         | (101,528)   | (121,477)   | (19,949)           |                       |
|                                        |      |                     |             |             |                    |                       |
| Net Cash from Capital Activities       |      | (8,901,302)         | (114,858)   | (133,201)   | (18,343)           |                       |
| Capital Revenues                       |      |                     |             |             |                    |                       |
| Proceeds from New Debentures           |      | 0                   | 0           | o           | 0                  |                       |
| Proceeds from Disposal of Assets       | 11   | 117,000             | 0           | ő           | 0                  |                       |
| Self-Supporting Loan Principal         | 11   | 22,049              | 1,749       | 1,749       | (0)                | (0.01%)               |
| Transfer from Reserves                 | 5    | 898,000             | 156,292     | 156,292     | 0                  | 0.00%                 |
| Net Cash from Financing Activities     | 3    | 1,037,049           | 158,041     | 158,041     | (0)                | 0.00%                 |
| Total Net Operating + Capital          |      | (7,864,253)         | 43,183      | 24,840      | (18,343)           |                       |
| . Star Net Operating / Capital         |      | (2,004,233)         | 73,103      | 2-7,0-10    | (10,543)           |                       |
| Rate Revenue                           | 6    | 6,559,632           | 6,559,632   | 6,557,784   | (1,848)            |                       |
| Opening Funding Restricted Grants      | _    | Ω                   | 0           | 0           | 0                  |                       |
| Opening Funding Surplus                |      | 1,504,620           | 1,504,620   | 1,486,027   | (18,593)           | (1.24%)               |
| Closing Funding Surplus(Deficit)       |      | 200,000             | 8,107,436   | 8,068,652   | (38,783)           | (1.2 170)             |
|                                        |      | _00,000             | 5,107,730   | 3,500,032   | (30,703)           |                       |