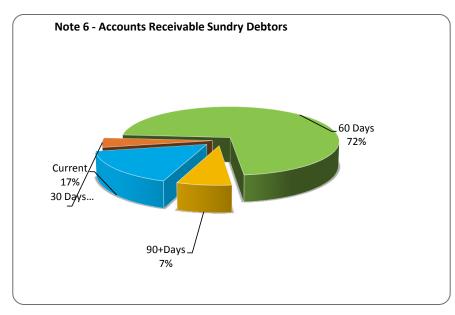

Comments/Notes - Receivables Rates

**Total Receivables - Sundry Debtors** 

186,314

Amounts shown above include GST (where applicable)

Comments/Notes - Receivables General