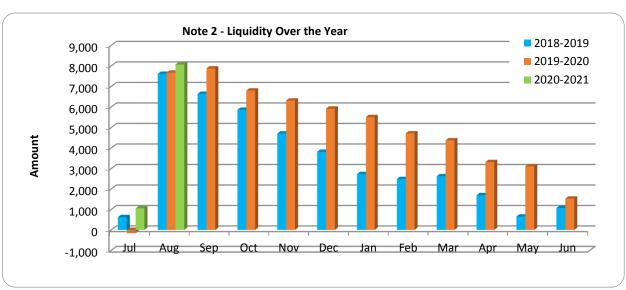

#### **Note 2: NET CURRENT FUNDING POSITION**

| C  |      |      |     |     |
|----|------|------|-----|-----|
| Cu | rren | IT A | 155 | ets |

Cash Unrestricted

**Cash Restricted** 

**Total Cash** 

Receivables - Rates

Receivables - Other

Receivables - Sundry Debtors

Inventories

**Less: Current Liabilities** 

**Payables** 

Add Back Self Supporting Loan Adjustment

Add Back Current Leave Provisions

Add Back Current Loan Liability

Less: Cash Reserves

#### **Net Current Funding Position**

|      | Positive=   | Surplus (Negative | =Deficit)                |
|------|-------------|-------------------|--------------------------|
|      |             |                   |                          |
| Note | This Period | Last Period       | Same Period<br>Last Year |
|      | Ś           | Ś                 | \$                       |
|      | *           | *                 | *                        |
|      | 3,279,829   | 1,260,081         | 986,779                  |
|      | 4,220,593   | 4,376,596         | 4,269,613                |
| 1    | 7,500,422   | 5,636,677         | 5,256,392                |
| 4    | 5,799,932   | 336,494           | 6,103,448                |
|      | 1,527,318   | 321,291           | 1,744,643                |
| 4    | 186,314     | 463,988           | 107,492                  |
| 1    | 160,423     | 209,415           | 63,271                   |
|      | 15,174,409  | 6,967,865         | 13,275,246               |
|      |             |                   |                          |
| 1    | (4,297,957) | (2,959,925)       | (2,692,850)              |
|      | (20,299)    | (20,299)          | (38,118)                 |
| 1    | 1,199,636   | 1,199,636         | 1,124,174                |
| 1    | 233,456     | 243,416           | 273,180                  |
|      | (2,885,165) | (1,537,172)       | (1,333,612)              |
| 5    | (4,220,593) | (4,376,596)       | (4,269,613)              |
|      | 8,068,652   | 1,054,096         | 7,672,021                |

**Comments - Net Current Funding Position** 