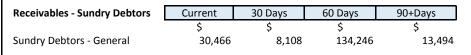

Comments/Notes - Receivables Rates

**Total Receivables - Sundry Debtors** 

186,314

Amounts shown above include GST (where applicable)

Comments/Notes - Receivables General