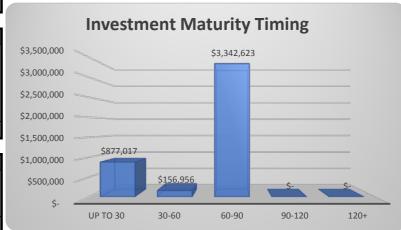

## SHIRE OF DENMARK INVESTMENT REGISTER For the period ending 31 July 2020

|                      | INVESTMENT REGISTER |             |           |           |         |           |           |          |          |             |
|----------------------|---------------------|-------------|-----------|-----------|---------|-----------|-----------|----------|----------|-------------|
|                      |                     |             |           |           |         |           |           |          |          |             |
| INVESTMENT           |                     |             | DATE      | MATURITY  |         |           | AMOUNT    | INTEREST | DAYS     |             |
| NO.                  | TYPE                | ACC NO.     | INVESTED  | DATE      | FUND    |           | INVESTED  | RATE     | INVESTED | INSTITUTION |
| 1R                   | OCD                 | 434085W     | 31-Jul-20 | 31-Aug-20 | RESERVE | \$        | 877,017   | 0.20%    | 31       | WATC        |
| 11R                  | TD                  | 74-949-5332 | 30-Jun-20 | 28-Sep-20 | RESERVE | \$        | 1,836,693 | 0.90%    | 90       | NAB         |
| 17R                  | TD                  | 38218207    | 30-Jun-20 | 31-Aug-20 | RESERVE | \$        | 156,956   | 0.55%    | 62       | CBA         |
| 24R                  | TD                  | 508315126   | 31-Jul-20 | 29-Oct-20 | RESERVE | \$        | 1,505,929 | 0.65%    | 90       | BENDIGO     |
| TOTAL FUNDS INVESTED |                     |             |           |           | \$      | 4,376,596 |           |          |          |             |