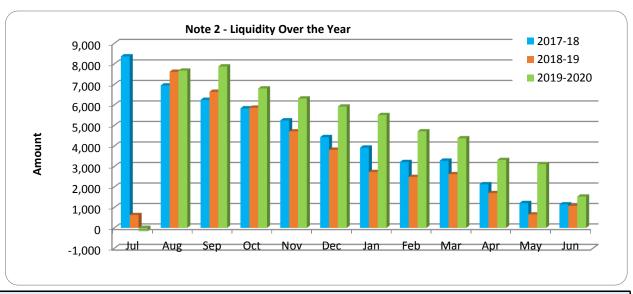

#### **Note 2: NET CURRENT FUNDING POSITION**

| C  | rren | + ^  | cc  | otc |
|----|------|------|-----|-----|
| Lu |      | IL A | 155 | -15 |

Cash Unrestricted

**Cash Restricted** 

**Total Cash** 

Receivables - Rates

Receivables - Other

Receivables - Sundry Debtors

Inventories

**Less: Current Liabilities** 

**Payables** 

Add Back Self Supporting Loan Adjustment

Add Back Current Leave Provisions

Add Back Current Loan Liability

Less: Cash Reserves

#### **Net Current Funding Position**

|      | Positive=Surplus (Negative=Deficit) |             |                          |  |  |  |  |  |  |  |  |
|------|-------------------------------------|-------------|--------------------------|--|--|--|--|--|--|--|--|
|      |                                     |             |                          |  |  |  |  |  |  |  |  |
| Note | This Period                         | Last Period | Same Period<br>Last Year |  |  |  |  |  |  |  |  |
| Note | \$                                  | Ś           | Ś                        |  |  |  |  |  |  |  |  |
|      | Ş                                   | ·           | Ş                        |  |  |  |  |  |  |  |  |
|      | 2,426,180                           | 3,215,451   | 3,880,209                |  |  |  |  |  |  |  |  |
|      | 4,376,066                           | 4,225,778   | 4,504,542                |  |  |  |  |  |  |  |  |
| 1    | 6,802,246                           | 7,441,229   | 8,384,751                |  |  |  |  |  |  |  |  |
| 4    | 368,654                             | 456,254     | 293,203                  |  |  |  |  |  |  |  |  |
|      | 383,119                             | 125,106     | 900,118                  |  |  |  |  |  |  |  |  |
| 4    | 200,541                             | 56,939      | 100,475                  |  |  |  |  |  |  |  |  |
| 1    | 209,415                             | 214,824     | 62,995                   |  |  |  |  |  |  |  |  |
|      | 7,963,976                           | 8,294,352   | 9,741,542                |  |  |  |  |  |  |  |  |
|      |                                     |             |                          |  |  |  |  |  |  |  |  |
| 1    | (3,414,109)                         | (2,120,534) | (5,593,296)              |  |  |  |  |  |  |  |  |
|      | (22,048)                            | (2,244)     | (53,853)                 |  |  |  |  |  |  |  |  |
| 1    | 1,133,865                           | 1,124,174   | 1,124,174                |  |  |  |  |  |  |  |  |
| 1    | 245,165                             | 44,427      | 298,573                  |  |  |  |  |  |  |  |  |
|      | (2,057,127)                         | (954,177)   | (4,224,402)              |  |  |  |  |  |  |  |  |
| 5    | (4,376,066)                         | (4,225,778) | (4,504,542)              |  |  |  |  |  |  |  |  |
|      | 1,530,783                           | 3,114,398   | 1,012,598                |  |  |  |  |  |  |  |  |