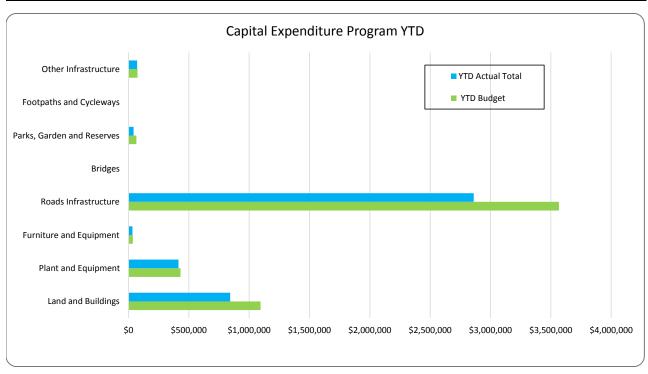

# SHIRE OF DENMARK STATEMENT OF FINANCIAL ACTIVITY (Statutory Reporting Program) For the period ending 30 June 2020

|                                               |      |                          | YTD                      | YTD                        | Var.\$             | Var. %           |
|-----------------------------------------------|------|--------------------------|--------------------------|----------------------------|--------------------|------------------|
|                                               |      | Revised Annual           | Budget                   | Actual                     | (b)-(a)            | (b)-(a)/(a)      |
|                                               | Note | Budget                   | (a)                      | (b)                        |                    |                  |
| Operating Revenues                            |      | \$                       | \$                       | \$                         | \$                 | %                |
| Governance                                    |      | 67,907                   | 67,907                   | 70,843                     | 2,936              | 4.32%            |
| General Purpose Funding                       |      | 745,262                  | 745,262                  | 1,315,161                  | 569,899            | 76.47%           |
| Law, Order and Public Safety                  |      | 1,192,246                | 1,192,246                | 969,720                    | (222,526)          | (18.66%)         |
| Health                                        |      | 26,500                   | 26,500                   | 21,870                     | (4,630)            | (17.47%)         |
| Education and Welfare                         |      | 96,200                   | 96,200                   | 88,209                     | (7,991)            | (8.31%)          |
| Housing                                       |      | 698                      | 698                      | 1,187                      | 489                | 70.07%           |
| Community Amenities                           |      | 1,534,456                | 1,534,456                | 1,529,163                  | (5,293)            | (0.34%)          |
| Recreation and Culture                        |      | 860,941                  | 860,941                  | 707,998                    | (152,943)          | (17.76%)         |
| Transport                                     |      | 2,266,196                | 2,266,196                | 2,385,743                  | 119,547            | 5.28%            |
| Economic Services                             |      | 1,172,133                | 1,172,133                | 1,154,134                  | (17,999)           | (1.54%)          |
| Other Property and Services                   |      | 238,700                  | 238,700                  | 249,362                    | 10,662             | 4.47%            |
| Total Operating Revenue                       |      | 8,201,239                | 8,201,239                | 8,493,391                  | 292,152            |                  |
| Operating Expense                             |      | (075 600)                | (075 600)                | (=00.400)                  | 00.500             | 0.400/           |
| Governance                                    |      | (875,628)                | (875,628)                | (793,108)                  | 82,520             | 9.42%            |
| General Purpose Funding                       |      | (529,991)                | (529,991)                | (536,032)                  | (6,040)            | (1.14%)          |
| Law, Order and Public Safety                  |      | (2,664,209)              | (2,664,209)              | (2,500,204)                | 164,005            | 6.16%            |
| Health                                        |      | (202,011)                | (202,011)                | (196,714)                  | 5,297              | 2.62%            |
| Education and Welfare                         |      | (374,612)                | (374,612)                | (336,152)                  | 38,460             | 10.27%           |
| Housing                                       |      | (114,552)                | (114,552)                | (119,770)                  | (5,218)            | (4.55%)          |
| Community Amenities                           |      | (2,681,826)              | (2,681,826)              | (2,677,179)                | 4,647              | 0.17%            |
| Recreation and Culture                        |      | (3,216,050)              | (3,216,050)              | (2,909,621)                | 306,429            | 9.53%            |
| Transport                                     |      | (4,477,004)              | (4,477,004)              | (4,089,837)<br>(1,047,198) | 387,167            | 8.65%            |
| Economic Services Other Property and Services |      | (1,188,649)<br>(243,571) | (1,188,649)<br>(243,571) | (21,059)                   | 141,451<br>222,512 | 11.90%<br>91.35% |
| Total Operating Expenditure                   |      | (16,568,104)             | (16,568,104)             | (15,226,874)               | 1,341,229          | 91.55%           |
| Total Operating Expenditure                   |      | (10,506,104)             | (10,508,104)             | (15,220,074)               | 1,341,229          |                  |
| Funding Balance Adjustments                   |      |                          |                          |                            |                    |                  |
| Add back Depreciation                         |      | 4,637,600                | 4,637,600                | 4,467,777                  | (169,823)          | (3.66%)          |
| Adjust (Profit)/Loss on Asset Disposal        | 11   | 281,900                  | 281,900                  | 276,016                    | (5,884)            | (2.09%)          |
| Adjust Provisions and Accruals                | 11   | 281,900                  | 281,900                  | 9,691                      | 9,691              | (2.0976)         |
| Net Cash from Operations                      |      | (3,447,365)              | (3,447,365)              | (1,979,999)                | 1,467,366          |                  |
| Net cash from operations                      |      | (3,447,303)              | (3,447,303)              | (1,575,555)                | 1,407,300          |                  |
| Capital Expenses                              |      |                          |                          |                            |                    |                  |
| Repayment of Debentures                       | 7    | (298,573)                | (298,573)                | (298,573)                  | (0)                | (0.00%)          |
| Transfer to Reserves                          | 5    | (317,170)                | (317,170)                | (320,409)                  | (3,239)            | (1.02%)          |
| Land and Buildings                            | 10   | (1,093,857)              | (1,093,857)              | (842,069)                  | 251,788            | 23.02%           |
| Roads Infrastructure                          | 10   | (3,566,871)              | (3,566,871)              | (2,860,625)                | 706,246            | 19.80%           |
| Bridges                                       | 10   | 0                        | 0                        | 0                          | 0                  |                  |
| Parks, Garden and Reserves                    | 10   | (65,000)                 | (65,000)                 | (42,068)                   | 22,932             | 35.28%           |
| Footpaths and Cycleways                       | 10   | 0                        | Ò                        | Ò                          | 0                  |                  |
| Other Infrastructure                          | 10   | (74,085)                 | (74,085)                 | (70,961)                   | 3,124              | 4.22%            |
| Plant and Equipment                           | 10   | (430,000)                | (430,000)                | (413,117)                  | 16,883             | 3.93%            |
| Furniture and Equipment                       | 10   | (35,000)                 | (35,000)                 | (32,369)                   | 2,631              | 7.52%            |
| Total Capital Expenditure                     |      | (5,880,556)              | (5,880,556)              | (4,880,191)                | 1,000,365          |                  |
| • •                                           |      |                          |                          |                            |                    |                  |
| <b>Net Cash from Capital Activities</b>       |      | (9,327,921)              | (9,327,921)              | (6,860,191)                | 2,467,730          |                  |
| -                                             |      |                          |                          |                            |                    |                  |
| Capital Revenues                              |      |                          |                          |                            |                    |                  |
| Proceeds from New Debentures                  |      | 0                        | 0                        | 0                          | 0                  |                  |
| Proceeds from Disposal of Assets              | 11   | 156,000                  | 156,000                  | 149,449                    | (6,551)            | (4.20%)          |
| Self-Supporting Loan Principal                |      | 53,853                   | 53,853                   | 53,853                     | 0                  | 0.00%            |
| Transfer from Reserves                        | 5    | 1,380,000                | 1,380,000                | 448,887                    | (931,114)          | (67.47%)         |
| <b>Net Cash from Financing Activities</b>     |      | 1,589,853                | 1,589,853                | 652,189                    | (937,664)          |                  |
| Total Net Operating + Capital                 |      | (7,738,068)              | (7,738,068)              | (6,208,002)                | 1,530,066          |                  |
|                                               |      | <u> </u>                 |                          |                            |                    |                  |
| Rate Revenue                                  | 6    | 6,725,471                | 6,725,471                | 6,726,188                  | 717                |                  |
| Opening Funding Restricted Grants             |      | 182,931                  | 182,931                  | 182,931                    |                    |                  |
| Opening Funding Surplus                       |      | 829,665                  | 829,665                  | 829,665                    | 0                  | 0.00%            |
| Closing Funding Surplus(Deficit)              |      | 0                        | 0                        | 1,530,783                  | 1,530,783          |                  |