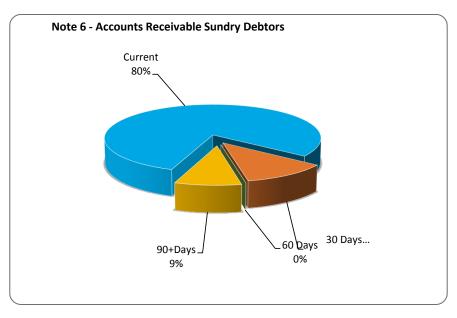

#### **Note 2: NET CURRENT FUNDING POSITION**

| C  | rren | + ^  | cc  | otc |
|----|------|------|-----|-----|
| Lu |      | IL A | 155 | -15 |

Cash Unrestricted

**Cash Restricted** 

**Total Cash** 

Receivables - Rates

Receivables - Other

Receivables - Sundry Debtors

Inventories

**Less: Current Liabilities** 

**Payables** 

Add Back Self Supporting Loan Adjustment

Add Back Current Leave Provisions

Add Back Current Loan Liability