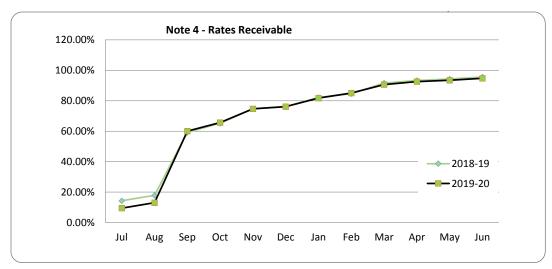

#### **Note 2: NET CURRENT FUNDING POSITION**

| C  | rren | + ^  | cc  | otc |
|----|------|------|-----|-----|
| Lu |      | IL A | 155 | -15 |

Cash Unrestricted

**Cash Restricted** 

**Total Cash** 

Receivables - Rates