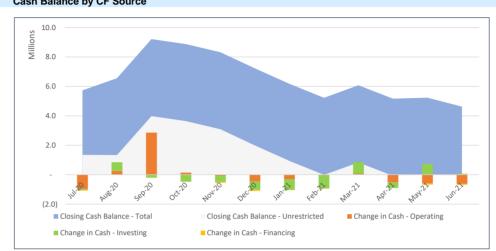

| Cash Balance by CF Type      |                    |           |           |           |           |           |           |           |           |           |           |           |           |        |        |
|------------------------------|--------------------|-----------|-----------|-----------|-----------|-----------|-----------|-----------|-----------|-----------|-----------|-----------|-----------|--------|--------|
|                              | Total              | Jul-20    | Aug-20    | Sep-20    | Oct-20    | Nov-20    | Dec-20    | Jan-21    | Feb-21    | Mar-21    | Apr-21    | May-21    | Jun-21    | Jul-21 | Aug-21 |
| Opening Cash Balance         |                    | 6,802,246 | 5,726,565 | 6,557,870 | 9,213,747 | 8,874,457 | 8,320,692 | 7,221,935 | 6,174,080 | 5,222,867 | 6,074,443 | 5,169,373 | 5,233,702 | 0      | 0      |
| Change in Cash - Operating   | - 246,340          | -971,378  | 255,900   | 2,861,364 | 140,530   | -67,578   | -459,429  | -306,732  | -29,149   | 72,742    | -527,537  | -598,575  | -616,498  | 0      | 0      |
| Change in Cash - Investing   | - 1,580,335        | -76,487   | 591,978   | -205,487  | -479,820  | -414,738  | -574,056  | -724,622  | -905,491  | 778,834   | -377,533  | 734,353   | 72,734    | 0      | 0      |
| Change in Cash - Financing   | - 350 <i>,</i> 905 | -27,816   | -16,573   | 0         | 0         | -71,449   | -65,272   | -16,502   | -16,573   | 0         | 0         | -71,449   | -65,272   | 0      | 0      |
| Closing Cash Balance - Total |                    | 5,726,565 | 6,557,870 | 9,213,747 | 8,874,457 | 8,320,692 | 7,221,935 | 6,174,080 | 5,222,867 | 6,074,443 | 5,169,373 | 5,233,702 | 4,624,666 | 0      | 0      |