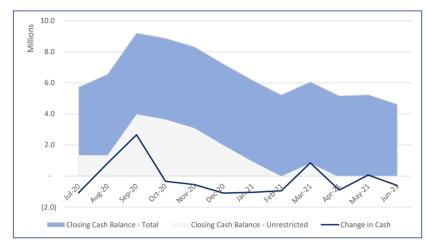

## Cash Balance Cash Balance by CF Source

LGA29052020

| Tables                              |             |            |           |           |           |           |            |            |           |           |           |           |           |        |        |
|-------------------------------------|-------------|------------|-----------|-----------|-----------|-----------|------------|------------|-----------|-----------|-----------|-----------|-----------|--------|--------|
| Cash Balance Summary                |             |            |           |           |           |           |            |            |           |           |           |           |           |        |        |
|                                     | Total       | Jul-20     | Aug-20    | Sep-20    | Oct-20    | Nov-20    | Dec-20     | Jan-21     | Feb-21    | Mar-21    | Apr-21    | May-21    | Jun-21    | Jul-21 | Aug-21 |
| Opening Balance                     |             | 6,802,246  | 5,726,565 | 6,557,870 | 9,213,747 | 8,874,457 | 8,320,692  | 7,221,935  | 6,174,080 | 5,222,867 | 6,074,443 | 5,169,373 | 5,233,702 | 0      | 0      |
| Change in Cash                      | - 2,177,580 | -1,075,681 | 831,305   | 2,655,877 | -339,290  | -553,765  | -1,098,757 | -1,047,856 | -951,213  | 851,576   | -905,070  | 64,329    | -609,036  | 0      | 0      |
| Closing Cash Balance - Unrestricted | 16,963,277  | 1,350,499  | 1,331,804 | 3,981,939 | 3,642,649 | 3,088,884 | 1,984,385  | 936,530    | -14,683   | 831,151   | -73,919   | -9,590    | -86,370   | 0      | 0      |
| Closing Cash Balance - Total        |             | 5,726,565  | 6,557,870 | 9,213,747 | 8,874,457 | 8,320,692 | 7,221,935  | 6,174,080  | 5,222,867 | 6,074,443 | 5,169,373 | 5,233,702 | 4,624,666 | 0      | 0      |