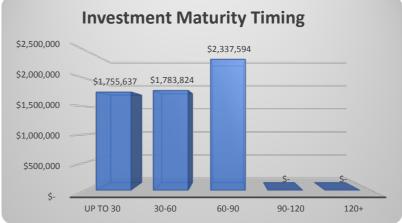

| Amount      |  |  |  |  |
| Opening Balance for Month                     | 5,976,678   |  |  |  |  |
| Add: Funds Invested                           | 888,402     |  |  |  |  |
| Less: Funds Redeemed                          | - 1,001,184 |  |  |  |  |
| Add: Interest Earned on Investments for Month | 13,159      |  |  |  |  |
| Closing Balance for the Month                 | 5,877,055   |  |  |  |  |

| BREAKDOWN OF INVESTED FUNDS |              |  |  |  |  |
|-----------------------------|--------------|--|--|--|--|
|                             | Amount       |  |  |  |  |
| Municipal                   | 1,500,989.65 |  |  |  |  |
| Reserves                    | 4,376,065.84 |  |  |  |  |
| Total Funds Invested        | 5,877,055    |  |  |  |  |