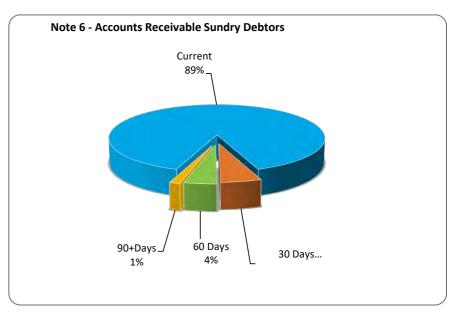

#### **Note 6: RECEIVABLES**

**Receivables - Rates Receivable** 

Opening Arrears Previous Years Levied this year Less Collections to date Equals Current Outstanding

#### **Net Rates Collectable**

% Collected

| 31 August 2019 | 30 June 2019 |
|----------------|--------------|
| \$             | \$           |
| 300,002        | 381,314      |
| 6,721,831      | 6,443,951    |
| (918,385)      | (6,525,263)  |
| 6,103,448      | 300,002      |
| 6,103,448      | 300,002      |
| 13.08%         | 95.60%       |

Comments/Notes - Receivables Rates

**Total Receivables - Sundry Debtors** 

107,492