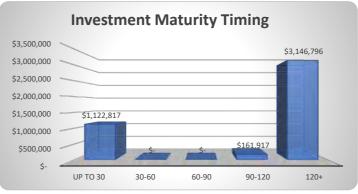

#### INVESTMENT REGISTER

| INVESTMENT |      |                  | DATE      | MATURITY  |            | AMOUNT          | INTEREST | DAYS     |             |
|------------|------|------------------|-----------|-----------|------------|-----------------|----------|----------|-------------|
| NO.        | TYPE | ACC NO.          | INVESTED  | DATE      | FUND       | INVESTED        | RATE     | INVESTED | INSTITUTION |
| 1R         | OCD  | 434085W          | 31-Aug-19 | 30-Sep-19 | RESTRICTED | \$<br>1,122,817 | 0.95%    | 30       | WATC        |
| 2R         | TD   | 74-231-1465      | 03-May-19 | 03-Aug-19 | RESTRICTED | closed          | 2.00%    | 92       | NAB         |
| 11M        | TD   | 74-949-5332      | 26-Jun-19 | 31-Dec-19 | RESERVE    | \$<br>3,146,796 | 2.05%    | 188      | NAB         |
| 10T        | TD   | 16-486-2600      | 28-Jun-19 | 28-Sep-19 | TRUST      | \$<br>161,917   | 2.00%    | 92       | NAB         |
|            |      |                  |           |           |            |                 |          |          |             |
|            | то   | TAL FUNDS INVEST | ED        |           |            | \$<br>4,431,530 |          |          |             |

|                         | POR | TFOLIO ANALYSIS | INTEREST EARNED |     |                          |              |            |            |
|-------------------------|-----|-----------------|-----------------|-----|--------------------------|--------------|------------|------------|
| Institution             |     | Amount          | %               | No. |                          | Month Actual | YTD Actual | YTD Budget |
| National Australia Bank | \$  | 3,308,713       | 74.66%          | 3   | Interest on Denmark East | 2,165        | 3,085      | 2,104      |
| Westpac Banking Corp    | \$  | -               | 0.00%           | 0   | Interest on Investments  | 71           | 2,949      | 13,166     |
| WA Treasury Corporation | \$  | 1,122,817       | 25.34%          | 1   | Total Interest Earned    | 2,236        | 6,034      | 15,270     |
| Total Funds Invested    | \$  | 4,431,530       | 100.00%         | 4   |                          |              |            |            |