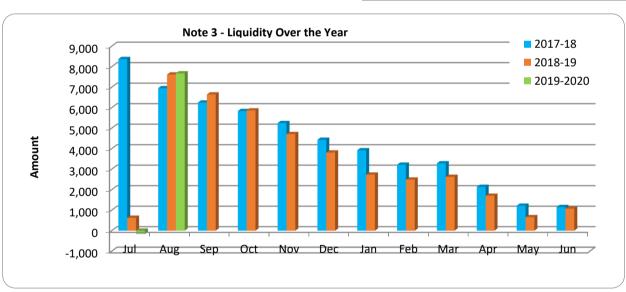

| 4    | 4,269,613   | 4,505,463         | 9,980,782   |
| 6    | 6,103,448   | 271,689           | 5,563,837   |
|      | 1,744,643   | 357,282           | 1,338,349   |
| 6    | 107,492     | (10,869)          | 434,689     |
|      | 63,271      | 74,606            | 76,206      |
|      | 13,275,246  | 6,100,248         | 19,592,626  |
|      |             |                   |             |
|      | (2,692,850) | (3,131,822)       | (3,238,419) |
|      | (38,118)    | (38,118)          |             |
|      | 1,124,174   | 1,124,174         | 981,952     |
|      | 273,180     | 282,837           | 260,252     |
|      | (1,333,612) | (1,762,927)       | (1,996,215) |
| 7    | (4,269,613) | (4,505,463)       | (9,980,782) |
|      | 7,672,021   | (168,142)         | 7,615,630   |



**Comments - Net Current Funding Position** 

### SHIRE OF DENMARK INVESTMENT REPORT For the period ending 31 August 2019

#### INVESTMENT REGISTER

| INVESTMENT |      |                  | DATE      | MATURITY  |            | AMOUNT          | INTEREST | DAYS     |             |
|------------|------|------------------|-----------|-----------|------------|-----------------|----------|----------|-------------|
| NO.        | TYPE | ACC NO.          | INVESTED  | DATE      | FUND       | INVESTED        | RATE     | INVESTED | INSTITUTION |
| 1R         | OCD  | 434085W          | 31-Aug-19 | 30-Sep-19 | RESTRICTED | \$<br>1,122,817 | 0.95%    | 30       | WATC        |
| 2R         | TD   | 74-231-1465      | 03-May-19 | 03-Aug-19 | RESTRICTED | closed          | 2.00%    | 92       | NAB