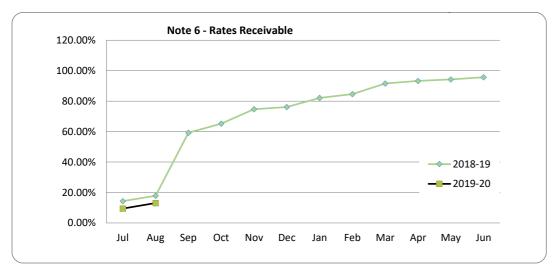

#### **Note 6: RECEIVABLES**

**Receivables - Rates Receivable** 

Opening Arrears Previous Years Levied this year Less Collections to date Equals Current Outstanding

#### **Net Rates Collectable**

% Collected

| 31 August 2019 | 30 June 2019 |
|----------------|--------------|
| \$             | \$           |
| 300,002        | 381,314      |
| 6,721,831      | 6,443,951    |
| (918,385)      | (6,525,263)  |
| 6,103,448      | 300,002      |
| 6,103,448      | 300,002      |
| 13.08%         | 95.60%       |

Comments/Notes - Receivables Rates

**Total Receivables - Sundry Debtors** 

107,492