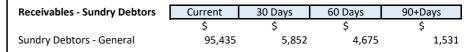

Comments/Notes - Receivables Rates

**Total Receivables - Sundry Debtors** 

107,492