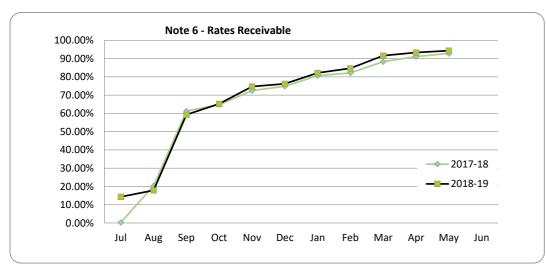

|                     |                     |                     |                       |                    |

#### **Note 6: RECEIVABLES**

**Receivables - Rates Receivable** 

Opening Arrears Previous Years Levied this year Less Collections to date Equals Current Outstanding

#### **Net Rates Collectable**

% Collected

| 31 May 2019 | 30 June 2018 |
|-------------|--------------|
|             |              |
| \$          | \$           |
| 381,314     | 247,338      |
| 6,443,951   | 6,189,424    |
| (6,437,694) | (6,055,448)  |
| 387,571     | 381,314      |
|             |              |
| 387,571     | 381,314      |
| 94.32%      | 94.08%       |





**Total Receivables - Sundry Debtors** 

144,640

Amounts shown above include GST (where applicable)



Comments/Notes - Receivables Rates

Comments/Notes - Receivables General

#### Note 7: Cash Backed Reserve

| Name                              | Opening Balance | Adopted<br>Budget<br>Interest<br>Earned | Actual<br>Interest<br>Earned | Adopted<br>Budget<br>Transfers In<br>(+) | Actual<br>Transfers In<br>(+) | Adopted Budget<br>Transfers Out<br>(-) | Actual Transfers Out (-) | Transfer out<br>Reference | Adopted<br>Budget Closing<br>Balance | Actual YTD<br>Closing Balance |
|-----------------------------------|-----------------|-----------------------------------------|------------------------------|------------------------------------------|-------------------------------|----------