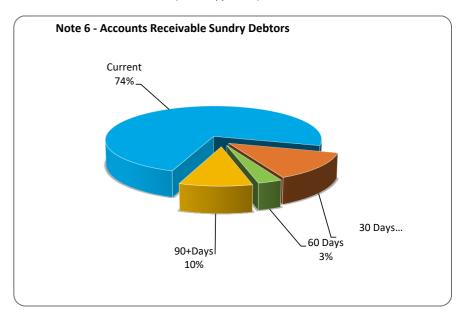

#### **Note 2: NET CURRENT FUNDING POSITION**

| C  | rren | + ^    | <br>otc |
|----|------|--------|---------|
| Lu |      | 11. 14 | <br>-15 |

Cash Unrestricted **Cash Restricted** Receivables - Rates Receivables - Other **Receivables - Sundry Debtors** 

Inventories

#### **Less: Current Liabilities**

**Payables** Add Back Current Leave Provisions Add Back Current Loan Liability

Less: Cash Reserves

#### **Net Current Funding Position**

|      | Positive=   | Surplus (Negative | =Deficit)    |
|------|-------------|-------------------|--------------|
|      |             |                   |              |
|      |             |                   | Same Period  |
| Note | This Period | Last Period       | Last Year    |
|      | \$          | \$                | \$           |
|      |             |                   |              |
| 4    | 844,202     | 1,994,708         | 1,504,951    |
| 4    | 9,432,578   | 9,424,440         | 10,435,975   |
| 6    | 387,571     | 459,418           | 462,699      |
|      | 196,248     | 181,158           | 112,856      |
| 6    | 144,640     | 360,130           | 269,104      |
|      | 62,995      | 73,777            | 187,697      |
|      | 11,068,234  | 12,493,630        | 12,973,282   |
|      |             |                   |              |
|      | (2,023,884) | (2,481,961)       | (2,070,300)  |
|      | 1,002,519   | 1,002,519         | 814,113      |
|      | 41,721      | 112,411           | 39,180       |
|      | (979,645)   | (1,367,032)       | (1,217,007)  |
|      |             |                   |              |
| 7    | (9,432,578) | (9,424,440)       | (10,435,975) |
|      |             |                   |              |
|      | 656,012     | 1,702,158         | 1,320,300    |