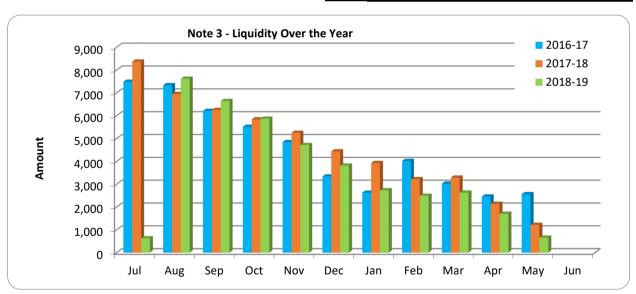

571     | 459,418           | 462,699      |
|      | 196,248     | 181,158           | 112,856      |
| 6    | 144,640     | 360,130           | 269,104      |
|      | 62,995      | 73,777            | 187,697      |
|      | 11,068,234  | 12,493,630        | 12,973,282   |
|      |             |                   |              |
|      | (2,023,884) | (2,481,961)       | (2,070,300)  |
|      | 1,002,519   | 1,002,519         | 814,113      |
|      | 41,721      | 112,411           | 39,180       |
|      | (979,645)   | (1,367,032)       | (1,217,007)  |
|      |             |                   |              |
| 7    | (9,432,578) | (9,424,440)       | (10,435,975) |
|      |             |                   |              |
|      | 656,012     | 1,702,158         | 1,320,300    |



**Comments - Net Current Funding Position** 

### SHIRE OF DENMARK INVESTMENT REPORT For the period ending 31 May 2019

|            | INVESTMENT REGISTER |             |           |           |         |    |           |          |          |             |  |
|------------|---------------------|-------------|-----------|-----------|---------|----|-----------|----------|----------|-------------|--|
|            |                     |             |           |           |         |    |           |          |          |             |  |
| INVESTMENT |                     |             | DATE      | MATURITY  |         |    | AMOUNT    | INTEREST | DAYS     |             |  |
| NO.        | TYPE                | ACC NO.     | INVESTED  | DATE      | FUND    |    | INVESTED  | RATE     | I