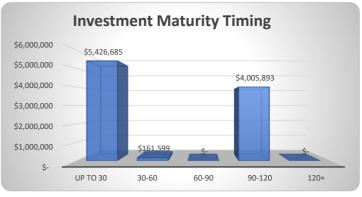

RESERVE

TRUST

\$

\$

|                         | POF | TFOLIO ANALYSIS |         |     | INTEREST EARNED          |              |            |         |
|-------------------------|-----|-----------------|---------|-----|--------------------------|--------------|------------|---------|
| Institution             |     | Amount          | %       | No. |                          | Month Actual | YTD Actual |         |
| National Australia Bank | \$  | 4,167,492.94    | 43.44%  | 3   | Interest on Denmark East | 8,138        | 88,534     | 83,303  |
| WestacBanking Corp      |     |                 | 0.00%   |     | Interest on Investments  | 4,600        | 111,552    | 105,913 |
| WA Treasury Corporation | \$  | 5,426,685       | 56.56%  | 2   | Total Interest Earned    | 12,737       | 200,086    | 189,216 |
| Total Funds Invested    | \$  | 9,594,177       | 100.00% | 5   |                          |              |            |         |