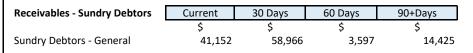

## SHIRE OF DENMARK STATEMENT OF FINANCIAL ACTIVITY (Statutory Reporting Program) For the period ending 31 October 2018

| i                                      |      |                |                     |               |                                                                                                                                                                                                                                                                                                                                                                                                                                                                                                                                                                                                                                                                                                                                                                                                                                                                                                                                                                                                                                                                                                                                                                                                                                                                                                                                                                                                                                                                                                                                                                                                                                                                                                                                                                                                                                                                                                                                                                                                                                                                                                                                | 1                |
|----------------------------------------|------|----------------|---------------------|---------------|--------------------------------------------------------------------------------------------------------------------------------------------------------------------------------------------------------------------------------------------------------------------------------------------------------------------------------------------------------------------------------------------------------------------------------------------------------------------------------------------------------------------------------------------------------------------------------------------------------------------------------------------------------------------------------------------------------------------------------------------------------------------------------------------------------------------------------------------------------------------------------------------------------------------------------------------------------------------------------------------------------------------------------------------------------------------------------------------------------------------------------------------------------------------------------------------------------------------------------------------------------------------------------------------------------------------------------------------------------------------------------------------------------------------------------------------------------------------------------------------------------------------------------------------------------------------------------------------------------------------------------------------------------------------------------------------------------------------------------------------------------------------------------------------------------------------------------------------------------------------------------------------------------------------------------------------------------------------------------------------------------------------------------------------------------------------------------------------------------------------------------|------------------|
|                                        |      |                | VTD                 | VTD           | Var. \$                                                                                                                                                                                                                                                                                                                                                                                                                                                                                                                                                                                                                                                                                                                                                                                                                                                                                                                                                                                                                                                                                                                                                                                                                                                                                                                                                                                                                                                                                                                                                                                                                                                                                                                                                                                                                                                                                                                                                                                                                                                                                                                        | Var. %           |
|                                        |      | Adopted Annual | YTD<br>Budget       | YTD<br>Actual | (b)-(a)                                                                                                                                                                                                                                                                                                                                                                                                                                                                                                                                                                                                                                                                                                                                                                                                                                                                                                                                                                                                                                                                                                                                                                                                                                                                                                                                                                                                                                                                                                                                                                                                                                                                                                                                                                                                                                                                                                                                                                                                                                                                                                                        | (b)-(a)/(a)      |
|                                        | Note | Budget         | (a)                 | (b)           |                                                                                                                                                                                                                                                                                                                                                                                                                                                                                                                                                                                                                                                                                                                                                                                                                                                                                                                                                                                                                                                                                                                                                                                                                                                                                                                                                                                                                                                                                                                                                                                                                                                                                                                                                                                                                                                                                                                                                                                                                                                                                                                                |                  |
| Operating Revenues                     | Note | Ś              | Ś                   | \$            | \$                                                                                                                                                                                                                                                                                                                                                                                                                                                                                                                                                                                                                                                                                                                                                                                                                                                                                                                                                                                                                                                                                                                                                                                                                                                                                                                                                                                                                                                                                                                                                                                                                                                                                                                                                                                                                                                                                                                                                                                                                                                                                                                             | %                |
| Governance                             |      | ,<br>89,160    | <sup>3</sup> 27,128 | 31,739        | 4,611                                                                                                                                                                                                                                                                                                                                                                                                                                                                                                                                                                                                                                                                                                                                                                                                                                                                                                                                                                                                                                                                                                                                                                                                                                                                                                                                                                                                                                                                                                                                                                                                                                                                                                                                                                                                                                                                                                                                                                                                                                                                                                                          | 17.00%           |
|                                        | 8    | 809,990        | 231,995             | 221,147       |                                                                                                                                                                                                                                                                                                                                                                                                                                                                                                                                                                                                                                                                                                                                                                                                                                                                                                                                                                                                                                                                                                                                                                                                                                                                                                                                                                                                                                                                                                                                                                                                                                                                                                                                                                                                                                                                                                                                                                                                                                                                                                                                |                  |
| General Purpose Funding - Rates        | 8    |                | ,                   | •             | (10,848)                                                                                                                                                                                                                                                                                                                                                                                                                                                                                                                                                                                                                                                                                                                                                                                                                                                                                                                                                                                                                                                                                                                                                                                                                                                                                                                                                                                                                                                                                                                                                                                                                                                                                                                                                                                                                                                                                                                                                                                                                                                                                                                       | (4.68%)<br>4.66% |
| Law, Order and Public Safety           |      | 737,403        | 222,672             | 233,039       | 10,367                                                                                                                                                                                                                                                                                                                                                                                                                                                                                                                                                                                                                                                                                                                                                                                                                                                                                                                                                                                                                                                                                                                                                                                                                                                                                                                                                                                                                                                                                                                                                                                                                                                                                                                                                                                                                                                                                                                                                                                                                                                                                                                         |                  |
| Health                                 |      | 39,000         | 22,000              | 21,088        | (912)                                                                                                                                                                                                                                                                                                                                                                                                                                                                                                                                                                                                                                                                                                                                                                                                                                                                                                                                                                                                                                                                                                                                                                                                                                                                                                                                                                                                                                                                                                                                                                                                                                                                                                                                                                                                                                                                                                                                                                                                                                                                                                                          | (4.14%)          |
| Education and Welfare                  |      | 63,642         | 20,820              | 24,998        | 4,178                                                                                                                                                                                                                                                                                                                                                                                                                                                                                                                                                                                                                                                                                                                                                                                                                                                                                                                                                                                                                                                                                                                                                                                                                                                                                                                                                                                                                                                                                                                                                                                                                                                                                                                                                                                                                                                                                                                                                                                                                                                                                                                          | 20.07%           |
| Housing                                |      | 4,147          | 137                 | 137           | 0                                                                                                                                                                                                                                                                                                                                                                                                                                                                                                                                                                                                                                                                                                                                                                                                                                                                                                                                                                                                                                                                                                                                                                                                                                                                                                                                                                                                                                                                                                                                                                                                                                                                                                                                                                                                                                                                                                                                                                                                                                                                                                                              | 0.26%            |
| Community Amenities                    |      | 1,594,710      | 1,371,988           | 1,379,086     | 7,098                                                                                                                                                                                                                                                                                                                                                                                                                                                                                                                                                                                                                                                                                                                                                                                                                                                                                                                                                                                                                                                                                                                                                                                                                                                                                                                                                                                                                                                                                                                                                                                                                                                                                                                                                                                                                                                                                                                                                                                                                                                                                                                          | 0.52%            |
| Recreation and Culture                 |      | 969,691        | 144,241             | 166,736       | 22,495                                                                                                                                                                                                                                                                                                                                                                                                                                                                                                                                                                                                                                                                                                                                                                                                                                                                                                                                                                                                                                                                                                                                                                                                                                                                                                                                                                                                                                                                                                                                                                                                                                                                                                                                                                                                                                                                                                                                                                                                                                                                                                                         | 15.60%           |
| Transport                              |      | 3,112,884      | 650,954             | 689,601       | 38,647                                                                                                                                                                                                                                                                                                                                                                                                                                                                                                                                                                                                                                                                                                                                                                                                                                                                                                                                                                                                                                                                                                                                                                                                                                                                                                                                                                                                                                                                                                                                                                                                                                                                                                                                                                                                                                                                                                                                                                                                                                                                                                                         | 5.94%            |
| Economic Services                      |      | 1,128,684      | 435,856             | 439,264       | 3,408                                                                                                                                                                                                                                                                                                                                                                                                                                                                                                                                                                                                                                                                                                                                                                                                                                                                                                                                                                                                                                                                                                                                                                                                                                                                                                                                                                                                                                                                                                                                                                                                                                                                                                                                                                                                                                                                                                                                                                                                                                                                                                                          | 0.78%            |
| Other Property and Services            |      | 149,000        | 46,584              | 53,668        | 7,084                                                                                                                                                                                                                                                                                                                                                                                                                                                                                                                                                                                                                                                                                                                                                                                                                                                                                                                                                                                                                                                                                                                                                                                                                                                                                                                                                                                                                                                                                                                                                                                                                                                                                                                                                                                                                                                                                                                                                                                                                                                                                                                          | 15.21%           |
| Total Operating Revenue                |      | 8,698,311      | 3,174,375           | 3,260,503     | 86,128                                                                                                                                                                                                                                                                                                                                                                                                                                                                                                                                                                                                                                                                                                                                                                                                                                                                                                                                                                                                                                                                                                                                                                                                                                                                                                                                                                                                                                                                                                                                                                                                                                                                                                                                                                                                                                                                                                                                                                                                                                                                                                                         |                  |
| Operating Expense                      |      |                |                     |               |                                                                                                                                                                                                                                                                                                                                                                                                                                                                                                                                                                                                                                                                                                                                                                                                                                                                                                                                                                                                                                                                                                                                                                                                                                                                                                                                                                                                                                                                                                                                                                                                                                                                                                                                                                                                                                                                                                                                                                                                                                                                                                                                |                  |
| Governance                             |      | (749,108)      | (291,229)           | (228,512)     | 62,717                                                                                                                                                                                                                                                                                                                                                                                                                                                                                                                                                                                                                                                                                                                                                                                                                                                                                                                                                                                                                                                                                                                                                                                                                                                                                                                                                                                                                                                                                                                                                                                                                                                                                                                                                                                                                                                                                                                                                                                                                                                                                                                         | 21.54%           |
| General Purpose Funding                |      | (576,019)      | (205,531)           | (211,308)     | (5,777)                                                                                                                                                                                                                                                                                                                                                                                                                                                                                                                                                                                                                                                                                                                                                                                                                                                                                                                                                                                                                                                                                                                                                                                                                                                                                                                                                                                                                                                                                                                                                                                                                                                                                                                                                                                                                                                                                                                                                                                                                                                                                                                        | (2.81%)          |
| Law, Order and Public Safety           |      | (1,844,953)    | (644,301)           | (377,258)     | 267,043                                                                                                                                                                                                                                                                                                                                                                                                                                                                                                                                                                                                                                                                                                                                                                                                                                                                                                                                                                                                                                                                                                                                                                                                                                                                                                                                                                                                                                                                                                                                                                                                                                                                                                                                                                                                                                                                                                                                                                                                                                                                                                                        | 41.45%           |
| Health                                 |      | (223,893)      | (76,315)            | (75,515)      | 800                                                                                                                                                                                                                                                                                                                                                                                                                                                                                                                                                                                                                                                                                                                                                                                                                                                                                                                                                                                                                                                                                                                                                                                                                                                                                                                                                                                                                                                                                                                                                                                                                                                                                                                                                                                                                                                                                                                                                                                                                                                                                                                            | 1.05%            |
| Education and Welfare                  |      | (277,855)      | (92,373)            | (85,398)      | 6,975                                                                                                                                                                                                                                                                                                                                                                                                                                                                                                                                                                                                                                                                                                                                                                                                                                                                                                                                                                                                                                                                                                                                                                                                                                                                                                                                                                                                                                                                                                                                                                                                                                                                                                                                                                                                                                                                                                                                                                                                                                                                                                                          | 7.55%            |
| Housing                                |      | (94,989)       | (6,190)             | (7,755)       | (1,565)                                                                                                                                                                                                                                                                                                                                                                                                                                                                                                                                                                                                                                                                                                                                                                                                                                                                                                                                                                                                                                                                                                                                                                                                                                                                                                                                                                                                                                                                                                                                                                                                                                                                                                                                                                                                                                                                                                                                                                                                                                                                                                                        | (25.28%)         |
| •                                      |      | (2,680,981)    | (852,070)           | (7,733)       | 119,534                                                                                                                                                                                                                                                                                                                                                                                                                                                                                                                                                                                                                                                                                                                                                                                                                                                                                                                                                                                                                                                                                                                                                                                                                                                                                                                                                                                                                                                                                                                                                                                                                                                                                                                                                                                                                                                                                                                                                                                                                                                                                                                        | 14.03%           |
| Community Amenities                    |      |                | , , ,               |               | The state of the s |                  |
| Recreation and Culture                 |      | (2,865,773)    | (990,919)           | (769,492)     | 221,427                                                                                                                                                                                                                                                                                                                                                                                                                                                                                                                                                                                                                                                                                                                                                                                                                                                                                                                                                                                                                                                                                                                                                                                                                                                                                                                                                                                                                                                                                                                                                                                                                                                                                                                                                                                                                                                                                                                                                                                                                                                                                                                        | 22.35%           |
| Transport                              |      | (3,932,312)    | (1,306,669)         | (703,372)     | 603,297                                                                                                                                                                                                                                                                                                                                                                                                                                                                                                                                                                                                                                                                                                                                                                                                                                                                                                                                                                                                                                                                                                                                                                                                                                                                                                                                                                                                                                                                                                                                                                                                                                                                                                                                                                                                                                                                                                                                                                                                                                                                                                                        | 46.17%           |
| Economic Services                      |      | (1,151,686)    | (302,419)           | (266,291)     | 36,128                                                                                                                                                                                                                                                                                                                                                                                                                                                                                                                                                                                                                                                                                                                                                                                                                                                                                                                                                                                                                                                                                                                                                                                                                                                                                                                                                                                                                                                                                                                                                                                                                                                                                                                                                                                                                                                                                                                                                                                                                                                                                                                         | 11.95%           |
| Other Property and Services            |      | (118,387)      | (87,342)            | (13,538)      | 73,804                                                                                                                                                                                                                                                                                                                                                                                                                                                                                                                                                                                                                                                                                                                                                                                                                                                                                                                                                                                                                                                                                                                                                                                                                                                                                                                                                                                                                                                                                                                                                                                                                                                                                                                                                                                                                                                                                                                                                                                                                                                                                                                         | 84.50%           |
| Total Operating Expenditure            |      | (14,515,956)   | (4,855,358)         | (3,470,975)   | 1,384,383                                                                                                                                                                                                                                                                                                                                                                                                                                                                                                                                                                                                                                                                                                                                                                                                                                                                                                                                                                                                                                                                                                                                                                                                                                                                                                                                                                                                                                                                                                                                                                                                                                                                                                                                                                                                                                                                                                                                                                                                                                                                                                                      |                  |
|                                        |      |                |                     |               |                                                                                                                                                                                                                                                                                                                                                                                                                                                                                                                                                                                                                                                                                                                                                                                                                                                                                                                                                                                                                                                                                                                                                                                                                                                                                                                                                                                                                                                                                                                                                                                                                                                                                                                                                                                                                                                                                                                                                                                                                                                                                                                                |                  |
| Funding Balance Adjustments            |      |                |                     |               |                                                                                                                                                                                                                                                                                                                                                                                                                                                                                                                                                                                                                                                                                                                                                                                                                                                                                                                                                                                                                                                                                                                                                                                                                                                                                                                                                                                                                                                                                                                                                                                                                                                                                                                                                                                                                                                                                                                                                                                                                                                                                                                                |                  |
| Add back Depreciation                  |      | 4,442,692      | 1,480,856           | 0             | (1,480,856)                                                                                                                                                                                                                                                                                                                                                                                                                                                                                                                                                                                                                                                                                                                                                                                                                                                                                                                                                                                                                                                                                                                                                                                                                                                                                                                                                                                                                                                                                                                                                                                                                                                                                                                                                                                                                                                                                                                                                                                                                                                                                                                    | (100.00%)        |
| Adjust (Profit)/Loss on Asset Disposal | 13   | 86,700         | (2,000)             | 0             | 2,000                                                                                                                                                                                                                                                                                                                                                                                                                                                                                                                                                                                                                                                                                                                                                                                                                                                                                                                                                                                                                                                                                                                                                                                                                                                                                                                                                                                                                                                                                                                                                                                                                                                                                                                                                                                                                                                                                                                                                                                                                                                                                                                          | (100.00%)        |
| Adjust Provisions and Accruals         |      | 51,096         | 0                   | 0             | 0                                                                                                                                                                                                                                                                                                                                                                                                                                                                                                                                                                                                                                                                                                                                                                                                                                                                                                                                                                                                                                                                                                                                                                                                                                                                                                                                                                                                                                                                                                                                                                                                                                                                                                                                                                                                                                                                                                                                                                                                                                                                                                                              |                  |
| Net Cash from Operations               |      | (1,237,157)    | (202,127)           | (210,471)     | (8,344)                                                                                                                                                                                                                                                                                                                                                                                                                                                                                                                                                                                                                                                                                                                                                                                                                                                                                                                                                                                                                                                                                                                                                                                                                                                                                                                                                                                                                                                                                                                                                                                                                                                                                                                                                                                                                                                                                                                                                                                                                                                                                                                        |                  |
|                                        |      |                |                     |               |                                                                                                                                                                                                                                                                                                                                                                                                                                                                                                                                                                                                                                                                                                                                                                                                                                                                                                                                                                                                                                                                                                                                                                                                                                                                                                                                                                                                                                                                                                                                                                                                                                                                                                                                                                                                                                                                                                                                                                                                                                                                                                                                |                  |
| Capital Expenses                       |      |                |                     |               |                                                                                                                                                                                                                                                                                                                                                                                                                                                                                                                                                                                                                                                                                                                                                                                                                                                                                                                                                                                                                                                                                                                                                                                                                                                                                                                                                                                                                                                                                                                                                                                                                                                                                                                                                                                                                                                                                                                                                                                                                                                                                                                                |                  |
| Repayment of Debentures                | 9    | (284,185)      | (30,578)            | (30,578)      | (0)                                                                                                                                                                                                                                                                                                                                                                                                                                                                                                                                                                                                                                                                                                                                                                                                                                                                                                                                                                                                                                                                                                                                                                                                                                                                                                                                                                                                                                                                                                                                                                                                                                                                                                                                                                                                                                                                                                                                                                                                                                                                                                                            | (0.00%)          |
| Transfer to Reserves                   | 7    | (948,692)      | (27,635)            | (27,635)      | 0                                                                                                                                                                                                                                                                                                                                                                                                                                                                                                                                                                                                                                                                                                                                                                                                                                                                                                                                                                                                                                                                                                                                                                                                                                                                                                                                                                                                                                                                                                                                                                                                                                                                                                                                                                                                                                                                                                                                                                                                                                                                                                                              | 0.00%            |
| Land and Buildings                     | 12   | (2,072,945)    | (161,845)           | (162,530)     | (685)                                                                                                                                                                                                                                                                                                                                                                                                                                                                                                                                                                                                                                                                                                                                                                                                                                                                                                                                                                                                                                                                                                                                                                                                                                                                                                                                                                                                                                                                                                                                                                                                                                                                                                                                                                                                                                                                                                                                                                                                                                                                                                                          | (0.42%)          |
| Roads Infrastructure                   | 12   | (4,254,403)    | (1,183,332)         | (1,182,809)   | 523                                                                                                                                                                                                                                                                                                                                                                                                                                                                                                                                                                                                                                                                                                                                                                                                                                                                                                                                                                                                                                                                                                                                                                                                                                                                                                                                                                                                                                                                                                                                                                                                                                                                                                                                                                                                                                                                                                                                                                                                                                                                                                                            | 0.04%            |
| Bridges                                | 12   | (4,234,403)    | (1,103,332)         | (1,102,003)   | 0                                                                                                                                                                                                                                                                                                                                                                                                                                                                                                                                                                                                                                                                                                                                                                                                                                                                                                                                                                                                                                                                                                                                                                                                                                                                                                                                                                                                                                                                                                                                                                                                                                                                                                                                                                                                                                                                                                                                                                                                                                                                                                                              | 0.0470           |
| Parks, Garden and Reserves             | 12   | (47,500)       | 0                   | o             | 0                                                                                                                                                                                                                                                                                                                                                                                                                                                                                                                                                                                                                                                                                                                                                                                                                                                                                                                                                                                                                                                                                                                                                                                                                                                                                                                                                                                                                                                                                                                                                                                                                                                                                                                                                                                                                                                                                                                                                                                                                                                                                                                              |                  |
| Footpaths and Cycleways                |      | (47,500)       | 0                   | ő             | 0                                                                                                                                                                                                                                                                                                                                                                                                                                                                                                                                                                                                                                                                                                                                                                                                                                                                                                                                                                                                                                                                                                                                                                                                                                                                                                                                                                                                                                                                                                                                                                                                                                                                                                                                                                                                                                                                                                                                                                                                                                                                                                                              |                  |
| Other Infrastructure                   | 12   | (60,200)       | 0                   | 0             | 0                                                                                                                                                                                                                                                                                                                                                                                                                                                                                                                                                                                                                                                                                                                                                                                                                                                                                                                                                                                                                                                                                                                                                                                                                                                                                                                                                                                                                                                                                                                                                                                                                                                                                                                                                                                                                                                                                                                                                                                                                                                                                                                              |                  |
| Plant and Equipment                    | 12   |                | - 1                 | ~             | _                                                                                                                                                                                                                                                                                                                                                                                                                                                                                                                                                                                                                                                                                                                                                                                                                                                                                                                                                                                                                                                                                                                                                                                                                                                                                                                                                                                                                                                                                                                                                                                                                                                                                                                                                                                                                                                                                                                                                                                                                                                                                                                              | IE ACOV          |
| • •                                    | 12   | (670,500)      | (98,500)            | (104,866)     | (6,366)                                                                                                                                                                                                                                                                                                                                                                                                                                                                                                                                                                                                                                                                                                                                                                                                                                                                                                                                                                                                                                                                                                                                                                                                                                                                                                                                                                                                                                                                                                                                                                                                                                                                                                                                                                                                                                                                                                                                                                                                                                                                                                                        | (6.46%)          |
| Furniture and Equipment                | 12   | (15,000)       | (4,000)             | (4,045)       | (45)                                                                                                                                                                                                                                                                                                                                                                                                                                                                                                                                                                                                                                                                                                                                                                                                                                                                                                                                                                                                                                                                                                                                                                                                                                                                                                                                                                                                                                                                                                                                                                                                                                                                                                                                                                                                                                                                                                                                                                                                                                                                                                                           | (1.14%)          |
| Total Capital Expenditure              |      | (8,353,425)    | (1,505,890)         | (1,512,464)   | (6,574)                                                                                                                                                                                                                                                                                                                                                                                                                                                                                                                                                                                                                                                                                                                                                                                                                                                                                                                                                                                                                                                                                                                                                                                                                                                                                                                                                                                                                                                                                                                                                                                                                                                                                                                                                                                                                                                                                                                                                                                                                                                                                                                        |                  |
|                                        |      | (0             | to made a const     | 10            | ****                                                                                                                                                                                                                                                                                                                                                                                                                                                                                                                                                                                                                                                                                                                                                                                                                                                                                                                                                                                                                                                                                                                                                                                                                                                                                                                                                                                                                                                                                                                                                                                                                                                                                                                                                                                                                                                                                                                                                                                                                                                                                                                           |                  |
| Net Cash from Capital Activities       |      | (9,590,582)    | (1,708,017)         | (1,722,935)   | (14,918)                                                                                                                                                                                                                                                                                                                                                                                                                                                                                                                                                                                                                                                                                                                                                                                                                                                                                                                                                                                                                                                                                                                                                                                                                                                                                                                                                                                                                                                                                                                                                                                                                                                                                                                                                                                                                                                                                                                                                                                                                                                                                                                       |                  |
|                                        |      |                |                     |               |                                                                                                                                                                                                                                                                                                                                                                                                                                                                                                                                                                                                                                                                                                                                                                                                                                                                                                                                                                                                                                                                                                                                                                                                                                                                                                                                                                                                                                                                                                                                                                                                                                                                                                                                                                                                                                                                                                                                                                                                                                                                                                                                |                  |
| Capital Revenues                       |      |                |                     |               |                                                                                                                                                                                                                                                                                                                                                                                                                                                                                                                                                                                                                                                                                                                                                                                                                                                                                                                                                                                                                                                                                                                                                                                                                                                                                                                                                                                                                                                                                                                                                                                                                                                                                                                                                                                                                                                                                                                                                                                                                                                                                                                                |                  |
| Proceeds from New Debentures           |      | 0              | 0                   | 0             | 0                                                                                                                                                                                                                                                                                                                                                                                                                                                                                                                                                                                                                                                                                                                                                                                                                                                                                                                                                                                                                                                                                                                                                                                                                                                                                                                                                                                                                                                                                                                                                                                                                                                                                                                                                                                                                                                                                                                                                                                                                                                                                                                              |                  |
| Proceeds from Disposal of Assets       | 13   | 191,500        | 43,000              | 24,994        | (18,006)                                                                                                                                                                                                                                                                                                                                                                                                                                                                                                                                                                                                                                                                                                                                                                                                                                                                                                                                                                                                                                                                                                                                                                                                                                                                                                                                                                                                                                                                                                                                                                                                                                                                                                                                                                                                                                                                                                                                                                                                                                                                                                                       | (41.87%)         |
| Self-Supporting Loan Principal         |      | 50,683         | 23,167              | 14,569        | (8,598)                                                                                                                                                                                                                                                                                                                                                                                                                                                                                                                                                                                                                                                                                                                                                                                                                                                                                                                                                                                                                                                                                                                                                                                                                                                                                                                                                                                                                                                                                                                                                                                                                                                                                                                                                                                                                                                                                                                                                                                                                                                                                                                        | (37.11%)         |
| Transfer from Reserves                 | 7    | 1,808,500      | 0                   | 0             | 0                                                                                                                                                                                                                                                                                                                                                                                                                                                                                                                                                                                                                                                                                                                                                                                                                                                                                                                                                                                                                                                                                                                                                                                                                                                                                                                                                                                                                                                                                                                                                                                                                                                                                                                                                                                                                                                                                                                                                                                                                                                                                                                              |                  |
| Net Cash from Financing Activities     |      | 2,050,683      | 66,167              | 39,563        | (26,604)                                                                                                                                                                                                                                                                                                                                                                                                                                                                                                                                                                                                                                                                                                                                                                                                                                                                                                                                                                                                                                                                                                                                                                                                                                                                                                                                                                                                                                                                                                                                                                                                                                                                                                                                                                                                                                                                                                                                                                                                                                                                                                                       |                  |
| Total Net Operating + Capital          |      | (7,539,899)    | (1,641,850)         | (1,683,371)   | (41,522)                                                                                                                                                                                                                                                                                                                                                                                                                                                                                                                                                                                                                                                                                                                                                                                                                                                                                                                                                                                                                                                                                                                                                                                                                                                                                                                                                                                                                                                                                                                                                                                                                                                                                                                                                                                                                                                                                                                                                                                                                                                                                                                       |                  |
|                                        |      |                |                     |               |                                                                                                                                                                                                                                                                                                                                                                                                                                                                                                                                                                                                                                                                                                                                                                                                                                                                                                                                                                                                                                                                                                                                                                                                                                                                                                                                                                                                                                                                                                                                                                                                                                                                                                                                                                                                                                                                                                                                                                                                                                                                                                                                |                  |
| Rate Revenue                           |      | 6,419,313      | 6,419,313           | 6,428,415     | 9,102                                                                                                                                                                                                                                                                                                                                                                                                                                                                                                                                                                                                                                                                                                                                                                                                                                                                                                                                                                                                                                                                                                                                                                                                                                                                                                                                                                                                                                                                                                                                                                                                                                                                                                                                                                                                                                                                                                                                                                                                                                                                                                                          |                  |
| Opening Funding Restricted Grants      |      | 164,445        | 164,445             | 164,445       | 0                                                                                                                                                                                                                                                                                                                                                                                                                                                                                                                                                                                                                                                                                                                                                                                                                                                                                                                                                                                                                                                                                                                                                                                                                                                                                                                                                                                                                                                                                                                                                                                                                                                                                                                                                                                                                                                                                                                                                                                                                                                                                                                              |                  |
| Opening Funding Surplus                |      | 956,141        | 956,141             | 956,141       |                                                                                                                                                                                                                                                                                                                                                                                                                                                                                                                                                                                                                                                                                                                                                                                                                                                                                                                                                                                                                                                                                                                                                                                                                                                                                                                                                                                                                                                                                                                                                                                                                                                                                                                                                                                                                                                                                                                                                                                                                                                                                                                                | 0.00%            |
| Closing Funding Surplus(Deficit)       |      | 0              | 5,898,049           | 5,865,630     | (32,419)                                                                                                                                                                                                                                                                                                                                                                                                                                                                                                                                                                                                                                                                                                                                                                                                                                                                                                                                                                                                                                                                                                                                                                                                                                                                                                                                                                                                                                                                                                                                                                                                                                                                                                                                                                                                                                                                                                                                                                                                                                                                                                                       | 0.00/0           |
|                                        |      |                | 3,030,073           | 5,005,000     | (32)723)                                                                                                                                                                                                                                                                                                                                                                                                                                                                                                                                                                                                                                                                                                                                                                                                                                                                                                                                                                                                                                                                                                                                                                                                                                                                                                                                                                                                                                                                                                                                                                                                                                                                                                                                                                                                                                                                                                                                                                                                                                                                                                                       |                  |