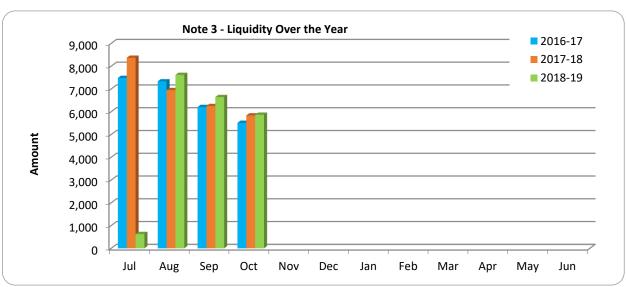

## SHIRE OF DENMARK STATEMENT OF FINANCIAL ACTIVITY (Statutory Reporting Program) For the period ending 31 October 2018

| i                                      |      |                |                     |               |                                                                                                                                                                                                                                                                                                                                                                                                                                                                                                                                                                                                                                                                                                                                                                                                                                                                                                                                                                                                                                                                                                                                                                                                                                                                                                                                                                                                                                                                                                                                                                                                                                                                                                                                                                                                                                                                                                                                                                                                                                                                                                                                | 1                |
|----------------------------------------|------|----------------|---------------------|---------------|--------------------------------------------------------------------------------------------------------------------------------------------------------------------------------------------------------------------------------------------------------------------------------------------------------------------------------------------------------------------------------------------------------------------------------------------------------------------------------------------------------------------------------------------------------------------------------------------------------------------------------------------------------------------------------------------------------------------------------------------------------------------------------------------------------------------------------------------------------------------------------------------------------------------------------------------------------------------------------------------------------------------------------------------------------------------------------------------------------------------------------------------------------------------------------------------------------------------------------------------------------------------------------------------------------------------------------------------------------------------------------------------------------------------------------------------------------------------------------------------------------------------------------------------------------------------------------------------------------------------------------------------------------------------------------------------------------------------------------------------------------------------------------------------------------------------------------------------------------------------------------------------------------------------------------------------------------------------------------------------------------------------------------------------------------------------------------------------------------------------------------|------------------|
|                                        |      |                | VTD                 | VTD           | Var. \$                                                                                                                                                                                                                                                                                                                                                                                                                                                                                                                                                                                                                                                                                                                                                                                                                                                                                                                                                                                                                                                                                                                                                                                                                                                                                                                                                                                                                                                                                                                                                                                                                                                                                                                                                                                                                                                                                                                                                                                                                                                                                                                        | Var. %           |
|                                        |      | Adopted Annual | YTD<br>Budget       | YTD<br>Actual | (b)-(a)                                                                                                                                                                                                                                                                                                                                                                                                                                                                                                                                                                                                                                                                                                                                                                                                                                                                                                                                                                                                                                                                                                                                                                                                                                                                                                                                                                                                                                                                                                                                                                                                                                                                                                                                                                                                                                                                                                                                                                                                                                                                                                                        | (b)-(a)/(a)      |
|                                        | Note | Budget         | (a)                 | (b)           |                                                                                                                                                                                                                                                                                                                                                                                                                                                                                                                                                                                                                                                                                                                                                                                                                                                                                                                                                                                                                                                                                                                                                                                                                                                                                                                                                                                                                                                                                                                                                                                                                                                                                                                                                                                                                                                                                                                                                                                                                                                                                                                                |                  |
| Operating Revenues                     | Note | Ś              | Ś                   | \$            | \$                                                                                                                                                                                                                                                                                                                                                                                                                                                                                                                                                                                                                                                                                                                                                                                                                                                                                                                                                                                                                                                                                                                                                                                                                                                                                                                                                                                                                                                                                                                                                                                                                                                                                                                                                                                                                                                                                                                                                                                                                                                                                                                             | %                |
| Governance                             |      | ,<br>89,160    | <sup>3</sup> 27,128 | 31,739        | 4,611                                                                                                                                                                                                                                                                                                                                                                                                                                                                                                                                                                                                                                                                                                                                                                                                                                                                                                                                                                                                                                                                                                                                                                                                                                                                                                                                                                                                                                                                                                                                                                                                                                                                                                                                                                                                                                                                                                                                                                                                                                                                                                                          | 17.00%           |
|                                        | 8    | 809,990        | 231,995             | 221,147       |                                                                                                                                                                                                                                                                                                                                                                                                                                                                                                                                                                                                                                                                                                                                                                                                                                                                                                                                                                                                                                                                                                                                                                                                                                                                                                                                                                                                                                                                                                                                                                                                                                                                                                                                                                                                                                                                                                                                                                                                                                                                                                                                |                  |
| General Purpose Funding - Rates        | 8    |                | ,                   | •             | (10,848)                                                                                                                                                                                                                                                                                                                                                                                                                                                                                                                                                                                                                                                                                                                                                                                                                                                                                                                                                                                                                                                                                                                                                                                                                                                                                                                                                                                                                                                                                                                                                                                                                                                                                                                                                                                                                                                                                                                                                                                                                                                                                                                       | (4.68%)<br>4.66% |
| Law, Order and Public Safety           |      | 737,403        | 222,672             | 233,039       | 10,367                                                                                                                                                                                                                                                                                                                                                                                                                                                                                                                                                                                                                                                                                                                                                                                                                                                                                                                                                                                                                                                                                                                                                                                                                                                                                                                                                                                                                                                                                                                                                                                                                                                                                                                                                                                                                                                                                                                                                                                                                                                                                                                         |                  |
| Health                                 |      | 39,000         | 22,000              | 21,088        | (912)                                                                                                                                                                                                                                                                                                                                                                                                                                                                                                                                                                                                                                                                                                                                                                                                                                                                                                                                                                                                                                                                                                                                                                                                                                                                                                                                                                                                                                                                                                                                                                                                                                                                                                                                                                                                                                                                                                                                                                                                                                                                                                                          | (4.14%)          |
| Education and Welfare                  |      | 63,642         | 20,820              | 24,998        | 4,178                                                                                                                                                                                                                                                                                                                                                                                                                                                                                                                                                                                                                                                                                                                                                                                                                                                                                                                                                                                                                                                                                                                                                                                                                                                                                                                                                                                                                                                                                                                                                                                                                                                                                                                                                                                                                                                                                                                                                                                                                                                                                                                          | 20.07%           |
| Housing                                |      | 4,147          | 137                 | 137           | 0                                                                                                                                                                                                                                                                                                                                                                                                                                                                                                                                                                                                                                                                                                                                                                                                                                                                                                                                                                                                                                                                                                                                                                                                                                                                                                                                                                                                                                                                                                                                                                                                                                                                                                                                                                                                                                                                                                                                                                                                                                                                                                                              | 0.26%            |
| Community Amenities                    |      | 1,594,710      | 1,371,988           | 1,379,086     | 7,098                                                                                                                                                                                                                                                                                                                                                                                                                                                                                                                                                                                                                                                                                                                                                                                                                                                                                                                                                                                                                                                                                                                                                                                                                                                                                                                                                                                                                                                                                                                                                                                                                                                                                                                                                                                                                                                                                                                                                                                                                                                                                                                          | 0.52%            |
| Recreation and Culture                 |      | 969,691        | 144,241             | 166,736       | 22,495                                                                                                                                                                                                                                                                                                                                                                                                                                                                                                                                                                                                                                                                                                                                                                                                                                                                                                                                                                                                                                                                                                                                                                                                                                                                                                                                                                                                                                                                                                                                                                                                                                                                                                                                                                                                                                                                                                                                                                                                                                                                                                                         | 15.60%           |
| Transport                              |      | 3,112,884      | 650,954             | 689,601       | 38,647                                                                                                                                                                                                                                                                                                                                                                                                                                                                                                                                                                                                                                                                                                                                                                                                                                                                                                                                                                                                                                                                                                                                                                                                                                                                                                                                                                                                                                                                                                                                                                                                                                                                                                                                                                                                                                                                                                                                                                                                                                                                                                                         | 5.94%            |
| Economic Services                      |      | 1,128,684      | 435,856             | 439,264       | 3,408                                                                                                                                                                                                                                                                                                                                                                                                                                                                                                                                                                                                                                                                                                                                                                                                                                                                                                                                                                                                                                                                                                                                                                                                                                                                                                                                                                                                                                                                                                                                                                                                                                                                                                                                                                                                                                                                                                                                                                                                                                                                                                                          | 0.78%            |
| Other Property and Services            |      | 149,000        | 46,584              | 53,668        | 7,084                                                                                                                                                                                                                                                                                                                                                                                                                                                                                                                                                                                                                                                                                                                                                                                                                                                                                                                                                                                                                                                                                                                                                                                                                                                                                                                                                                                                                                                                                                                                                                                                                                                                                                                                                                                                                                                                                                                                                                                                                                                                                                                          | 15.21%           |
| Total Operating Revenue                |      | 8,698,311      | 3,174,375           | 3,260,503     | 86,128                                                                                                                                                                                                                                                                                                                                                                                                                                                                                                                                                                                                                                                                                                                                                                                                                                                                                                                                                                                                                                                                                                                                                                                                                                                                                                                                                                                                                                                                                                                                                                                                                                                                                                                                                                                                                                                                                                                                                                                                                                                                                                                         |                  |
| Operating Expense                      |      |                |                     |               |                                                                                                                                                                                                                                                                                                                                                                                                                                                                                                                                                                                                                                                                                                                                                                                                                                                                                                                                                                                                                                                                                                                                                                                                                                                                                                                                                                                                                                                                                                                                                                                                                                                                                                                                                                                                                                                                                                                                                                                                                                                                                                                                |                  |
| Governance                             |      | (749,108)      | (291,229)           | (228,512)     | 62,717                                                                                                                                                                                                                                                                                                                                                                                                                                                                                                                                                                                                                                                                                                                                                                                                                                                                                                                                                                                                                                                                                                                                                                                                                                                                                                                                                                                                                                                                                                                                                                                                                                                                                                                                                                                                                                                                                                                                                                                                                                                                                                                         | 21.54%           |
| General Purpose Funding                |      | (576,019)      | (205,531)           | (211,308)     | (5,777)                                                                                                                                                                                                                                                                                                                                                                                                                                                                                                                                                                                                                                                                                                                                                                                                                                                                                                                                                                                                                                                                                                                                                                                                                                                                                                                                                                                                                                                                                                                                                                                                                                                                                                                                                                                                                                                                                                                                                                                                                                                                                                                        | (2.81%)          |
| Law, Order and Public Safety           |      | (1,844,953)    | (644,301)           | (377,258)     | 267,043                                                                                                                                                                                                                                                                                                                                                                                                                                                                                                                                                                                                                                                                                                                                                                                                                                                                                                                                                                                                                                                                                                                                                                                                                                                                                                                                                                                                                                                                                                                                                                                                                                                                                                                                                                                                                                                                                                                                                                                                                                                                                                                        | 41.45%           |
| Health                                 |      | (223,893)      | (76,315)            | (75,515)      | 800                                                                                                                                                                                                                                                                                                                                                                                                                                                                                                                                                                                                                                                                                                                                                                                                                                                                                                                                                                                                                                                                                                                                                                                                                                                                                                                                                                                                                                                                                                                                                                                                                                                                                                                                                                                                                                                                                                                                                                                                                                                                                                                            | 1.05%            |
| Education and Welfare                  |      | (277,855)      | (92,373)            | (85,398)      | 6,975                                                                                                                                                                                                                                                                                                                                                                                                                                                                                                                                                                                                                                                                                                                                                                                                                                                                                                                                                                                                                                                                                                                                                                                                                                                                                                                                                                                                                                                                                                                                                                                                                                                                                                                                                                                                                                                                                                                                                                                                                                                                                                                          | 7.55%            |
| Housing                                |      | (94,989)       | (6,190)             | (7,755)       | (1,565)                                                                                                                                                                                                                                                                                                                                                                                                                                                                                                                                                                                                                                                                                                                                                                                                                                                                                                                                                                                                                                                                                                                                                                                                                                                                                                                                                                                                                                                                                                                                                                                                                                                                                                                                                                                                                                                                                                                                                                                                                                                                                                                        | (25.28%)         |
| •                                      |      | (2,680,981)    | (852,070)           | (7,733)       | 119,534                                                                                                                                                                                                                                                                                                                                                                                                                                                                                                                                                                                                                                                                                                                                                                                                                                                                                                                                                                                                                                                                                                                                                                                                                                                                                                                                                                                                                                                                                                                                                                                                                                                                                                                                                                                                                                                                                                                                                                                                                                                                                                                        | 14.03%           |
| Community Amenities                    |      |                | , , ,               |               | The state of the s |                  |
| Recreation and Culture                 |      | (2,865,773)    | (990,919)           | (769,492)     | 221,427                                                                                                                                                                                                                                                                                                                                                                                                                                                                                                                                                                                                                                                                                                                                                                                                                                                                                                                                                                                                                                                                                                                                                                                                                                                                                                                                                                                                                                                                                                                                                                                                                                                                                                                                                                                                                                                                                                                                                                                                                                                                                                                        | 22.35%           |
| Transport                              |      | (3,932,312)    | (1,306,669)         | (703,372)     | 603,297                                                                                                                                                                                                                                                                                                                                                                                                                                                                                                                                                                                                                                                                                                                                                                                                                                                                                                                                                                                                                                                                                                                                                                                                                                                                                                                                                                                                                                                                                                                                                                                                                                                                                                                                                                                                                                                                                                                                                                                                                                                                                                                        | 46.17%           |
| Economic Services                      |      | (1,151,686)    | (302,419)           | (266,291)     | 36,128                                                                                                                                                                                                                                                                                                                                                                                                                                                                                                                                                                                                                                                                                                                                                                                                                                                                                                                                                                                                                                                                                                                                                                                                                                                                                                                                                                                                                                                                                                                                                                                                                                                                                                                                                                                                                                                                                                                                                                                                                                                                                                                         | 11.95%           |
| Other Property and Services            |      | (118,387)      | (87,342)            | (13,538)      | 73,804                                                                                                                                                                                                                                                                                                                                                                                                                                                                                                                                                                                                                                                                                                                                                                                                                                                                                                                                                                                                                                                                                                                                                                                                                                                                                                                                                                                                                                                                                                                                                                                                                                                                                                                                                                                                                                                                                                                                                                                                                                                                                                                         | 84.50%           |
| Total Operating Expenditure            |      | (14,515,956)   | (4,855,358)         | (3,470,975)   | 1,384,383                                                                                                                                                                                                                                                                                                                                                                                                                                                                                                                                                                                                                                                                                                                                                                                                                                                                                                                                                                                                                                                                                                                                                                                                                                                                                                                                                                                                                                                                                                                                                                                                                                                                                                                                                                                                                                                                                                                                                                                                                                                                                                                      |                  |
|                                        |      |                |                     |               |                                                                                                                                                                                                                                                                                                                                                                                                                                                                                                                                                                                                                                                                                                                                                                                                                                                                                                                                                                                                                                                                                                                                                                                                                                                                                                                                                                                                                                                                                                                                                                                                                                                                                                                                                                                                                                                                                                                                                                                                                                                                                                                                |                  |
| Funding Balance Adjustments            |      |                |                     |               |                                                                                                                                                                                                                                                                                                                                                                                                                                                                                                                                                                                                                                                                                                                                                                                                                                                                                                                                                                                                                                                                                                                                                                                                                                                                                                                                                                                                                                                                                                                                                                                                                                                                                                                                                                                                                                                                                                                                                                                                                                                                                                                                |                  |
| Add back Depreciation                  |      | 4,442,692      | 1,480,856           | 0             | (1,480,856)                                                                                                                                                                                                                                                                                                                                                                                                                                                                                                                                                                                                                                                                                                                                                                                                                                                                                                                                                                                                                                                                                                                                                                                                                                                                                                                                                                                                                                                                                                                                                                                                                                                                                                                                                                                                                                                                                                                                                                                                                                                                                                                    | (100.00%)        |
| Adjust (Profit)/Loss on Asset Disposal | 13   | 86,700         | (2,000)             | 0             | 2,000                                                                                                                                                                                                                                                                                                                                                                                                                                                                                                                                                                                                                                                                                                                                                                                                                                                                                                                                                                                                                                                                                                                                                                                                                                                                                                                                                                                                                                                                                                                                                                                                                                                                                                                                                                                                                                                                                                                                                                                                                                                                                                                          | (100.00%)        |
| Adjust Provisions and Accruals         |      | 51,096         | 0                   | 0             | 0                                                                                                                                                                                                                                                                                                                                                                                                                                                                                                                                                                                                                                                                                                                                                                                                                                                                                                                                                                                                                                                                                                                                                                                                                                                                                                                                                                                                                                                                                                                                                                                                                                                                                                                                                                                                                                                                                                                                                                                                                                                                                                                              |                  |
| Net Cash from Operations               |      | (1,237,157)    | (202,127)           | (210,471)     | (8,344)                                                                                                                                                                                                                                                                                                                                                                                                                                                                                                                                                                                                                                                                                                                                                                                                                                                                                                                                                                                                                                                                                                                                                                                                                                                                                                                                                                                                                                                                                                                                                                                                                                                                                                                                                                                                                                                                                                                                                                                                                                                                                                                        |                  |
|                                        |      |                |                     |               |                                                                                                                                                                                                                                                                                                                                                                                                                                                                                                                                                                                                                                                                                                                                                                                                                                                                                                                                                                                                                                                                                                                                                                                                                                                                                                                                                                                                                                                                                                                                                                                                                                                                                                                                                                                                                                                                                                                                                                                                                                                                                                                                |                  |
| Capital Expenses                       |      |                |                     |               |                                                                                                                                                                                                                                                                                                                                                                                                                                                                                                                                                                                                                                                                                                                                                                                                                                                                                                                                                                                                                                                                                                                                                                                                                                                                                                                                                                                                                                                                                                                                                                                                                                                                                                                                                                                                                                                                                                                                                                                                                                                                                                                                |                  |
| Repayment of Debentures                | 9    | (284,185)      | (30,578)            | (30,578)      | (0)                                                                                                                                                                                                                                                                                                                                                                                                                                                                                                                                                                                                                                                                                                                                                                                                                                                                                                                                                                                                                                                                                                                                                                                                                                                                                                                                                                                                                                                                                                                                                                                                                                                                                                                                                                                                                                                                                                                                                                                                                                                                                                                            | (0.00%)          |
| Transfer to Reserves                   | 7    | (948,692)      | (27,635)            | (27,635)      | 0                                                                                                                                                                                                                                                                                                                                                                                                                                                                                                                                                                                                                                                                                                                                                                                                                                                                                                                                                                                                                                                                                                                                                                                                                                                                                                                                                                                                                                                                                                                                                                                                                                                                                                                                                                                                                                                                                                                                                                                                                                                                                                                              | 0.00%            |
| Land and Buildings                     | 12   | (2,072,945)    | (161,845)           | (162,530)     | (685)                                                                                                                                                                                                                                                                                                                                                                                                                                                                                                                                                                                                                                                                                                                                                                                                                                                                                                                                                                                                                                                                                                                                                                                                                                                                                                                                                                                                                                                                                                                                                                                                                                                                                                                                                                                                                                                                                                                                                                                                                                                                                                                          | (0.42%)          |
| Roads Infrastructure                   | 12   | (4,254,403)    | (1,183,332)         | (1,182,809)   | 523                                                                                                                                                                                                                                                                                                                                                                                                                                                                                                                                                                                                                                                                                                                                                                                                                                                                                                                                                                                                                                                                                                                                                                                                                                                                                                                                                                                                                                                                                                                                                                                                                                                                                                                                                                                                                                                                                                                                                                                                                                                                                                                            | 0.04%            |
| Bridges                                | 12   | (4,234,403)    | (1,103,332)         | (1,102,003)   | 0                                                                                                                                                                                                                                                                                                                                                                                                                                                                                                                                                                                                                                                                                                                                                                                                                                                                                                                                                                                                                                                                                                                                                                                                                                                                                                                                                                                                                                                                                                                                                                                                                                                                                                                                                                                                                                                                                                                                                                                                                                                                                                                              | 0.0470           |
| Parks, Garden and Reserves             | 12   | (47,500)       | 0                   | o             | 0                                                                                                                                                                                                                                                                                                                                                                                                                                                                                                                                                                                                                                                                                                                                                                                                                                                                                                                                                                                                                                                                                                                                                                                                                                                                                                                                                                                                                                                                                                                                                                                                                                                                                                                                                                                                                                                                                                                                                                                                                                                                                                                              |                  |
| Footpaths and Cycleways                |      | (47,500)       | 0                   | ő             | 0                                                                                                                                                                                                                                                                                                                                                                                                                                                                                                                                                                                                                                                                                                                                                                                                                                                                                                                                                                                                                                                                                                                                                                                                                                                                                                                                                                                                                                                                                                                                                                                                                                                                                                                                                                                                                                                                                                                                                                                                                                                                                                                              |                  |
| Other Infrastructure                   | 12   | (60,200)       | 0                   | 0             | 0                                                                                                                                                                                                                                                                                                                                                                                                                                                                                                                                                                                                                                                                                                                                                                                                                                                                                                                                                                                                                                                                                                                                                                                                                                                                                                                                                                                                                                                                                                                                                                                                                                                                                                                                                                                                                                                                                                                                                                                                                                                                                                                              |                  |
| Plant and Equipment                    | 12   |                | - 1                 | ~             | _                                                                                                                                                                                                                                                                                                                                                                                                                                                                                                                                                                                                                                                                                                                                                                                                                                                                                                                                                                                                                                                                                                                                                                                                                                                                                                                                                                                                                                                                                                                                                                                                                                                                                                                                                                                                                                                                                                                                                                                                                                                                                                                              | IE ACOV          |
| • •                                    | 12   | (670,500)      | (98,500)            | (104,866)     | (6,366)                                                                                                                                                                                                                                                                                                                                                                                                                                                                                                                                                                                                                                                                                                                                                                                                                                                                                                                                                                                                                                                                                                                                                                                                                                                                                                                                                                                                                                                                                                                                                                                                                                                                                                                                                                                                                                                                                                                                                                                                                                                                                                                        | (6.46%)          |
| Furniture and Equipment                | 12   | (15,000)       | (4,000)             | (4,045)       | (45)                                                                                                                                                                                                                                                                                                                                                                                                                                                                                                                                                                                                                                                                                                                                                                                                                                                                                                                                                                                                                                                                                                                                                                                                                                                                                                                                                                                                                                                                                                                                                                                                                                                                                                                                                                                                                                                                                                                                                                                                                                                                                                                           | (1.14%)          |
| Total Capital Expenditure              |      | (8,353,425)    | (1,505,890)         | (1,512,464)   | (6,574)                                                                                                                                                                                                                                                                                                                                                                                                                                                                                                                                                                                                                                                                                                                                                                                                                                                                                                                                                                                                                                                                                                                                                                                                                                                                                                                                                                                                                                                                                                                                                                                                                                                                                                                                                                                                                                                                                                                                                                                                                                                                                                                        |                  |
|                                        |      | (0             | to made a const     | 10            | ****                                                                                                                                                                                                                                                                                                                                                                                                                                                                                                                                                                                                                                                                                                                                                                                                                                                                                                                                                                                                                                                                                                                                                                                                                                                                                                                                                                                                                                                                                                                                                                                                                                                                                                                                                                                                                                                                                                                                                                                                                                                                                                                           |                  |
| Net Cash from Capital Activities       |      | (9,590,582)    | (1,708,017)         | (1,722,935)   | (14,918)                                                                                                                                                                                                                                                                                                                                                                                                                                                                                                                                                                                                                                                                                                                                                                                                                                                                                                                                                                                                                                                                                                                                                                                                                                                                                                                                                                                                                                                                                                                                                                                                                                                                                                                                                                                                                                                                                                                                                                                                                                                                                                                       |                  |
|                                        |      |                |                     |               |                                                                                                                                                                                                                                                                                                                                                                                                                                                                                                                                                                                                                                                                                                                                                                                                                                                                                                                                                                                                                                                                                                                                                                                                                                                                                                                                                                                                                                                                                                                                                                                                                                                                                                                                                                                                                                                                                                                                                                                                                                                                                                                                |                  |
| Capital Revenues                       |      |                |                     |               |                                                                                                                                                                                                                                                                                                                                                                                                                                                                                                                                                                                                                                                                                                                                                                                                                                                                                                                                                                                                                                                                                                                                                                                                                                                                                                                                                                                                                                                                                                                                                                                                                                                                                                                                                                                                                                                                                                                                                                                                                                                                                                                                |                  |
| Proceeds from New Debentures           |      | 0              | 0                   | 0             | 0                                                                                                                                                                                                                                                                                                                                                                                                                                                                                                                                                                                                                                                                                                                                                                                                                                                                                                                                                                                                                                                                                                                                                                                                                                                                                                                                                                                                                                                                                                                                                                                                                                                                                                                                                                                                                                                                                                                                                                                                                                                                                                                              |                  |
| Proceeds from Disposal of Assets       | 13   | 191,500        | 43,000              | 24,994        | (18,006)                                                                                                                                                                                                                                                                                                                                                                                                                                                                                                                                                                                                                                                                                                                                                                                                                                                                                                                                                                                                                                                                                                                                                                                                                                                                                                                                                                                                                                                                                                                                                                                                                                                                                                                                                                                                                                                                                                                                                                                                                                                                                                                       | (41.87%)         |
| Self-Supporting Loan Principal         |      | 50,683         | 23,167              | 14,569        | (8,598)                                                                                                                                                                                                                                                                                                                                                                                                                                                                                                                                                                                                                                                                                                                                                                                                                                                                                                                                                                                                                                                                                                                                                                                                                                                                                                                                                                                                                                                                                                                                                                                                                                                                                                                                                                                                                                                                                                                                                                                                                                                                                                                        | (37.11%)         |
| Transfer from Reserves                 | 7    | 1,808,500      | 0                   | 0             | 0                                                                                                                                                                                                                                                                                                                                                                                                                                                                                                                                                                                                                                                                                                                                                                                                                                                                                                                                                                                                                                                                                                                                                                                                                                                                                                                                                                                                                                                                                                                                                                                                                                                                                                                                                                                                                                                                                                                                                                                                                                                                                                                              |                  |
| Net Cash from Financing Activities     |      | 2,050,683      | 66,167              | 39,563        | (26,604)                                                                                                                                                                                                                                                                                                                                                                                                                                                                                                                                                                                                                                                                                                                                                                                                                                                                                                                                                                                                                                                                                                                                                                                                                                                                                                                                                                                                                                                                                                                                                                                                                                                                                                                                                                                                                                                                                                                                                                                                                                                                                                                       |                  |
| Total Net Operating + Capital          |      | (7,539,899)    | (1,641,850)         | (1,683,371)   | (41,522)                                                                                                                                                                                                                                                                                                                                                                                                                                                                                                                                                                                                                                                                                                                                                                                                                                                                                                                                                                                                                                                                                                                                                                                                                                                                                                                                                                                                                                                                                                                                                                                                                                                                                                                                                                                                                                                                                                                                                                                                                                                                                                                       |                  |
|                                        |      |                |                     |               |                                                                                                                                                                                                                                                                                                                                                                                                                                                                                                                                                                                                                                                                                                                                                                                                                                                                                                                                                                                                                                                                                                                                                                                                                                                                                                                                                                                                                                                                                                                                                                                                                                                                                                                                                                                                                                                                                                                                                                                                                                                                                                                                |                  |
| Rate Revenue                           |      | 6,419,313      | 6,419,313           | 6,428,415     | 9,102                                                                                                                                                                                                                                                                                                                                                                                                                                                                                                                                                                                                                                                                                                                                                                                                                                                                                                                                                                                                                                                                                                                                                                                                                                                                                                                                                                                                                                                                                                                                                                                                                                                                                                                                                                                                                                                                                                                                                                                                                                                                                                                          |                  |
| Opening Funding Restricted Grants      |      | 164,445        | 164,445             | 164,445       | 0                                                                                                                                                                                                                                                                                                                                                                                                                                                                                                                                                                                                                                                                                                                                                                                                                                                                                                                                                                                                                                                                                                                                                                                                                                                                                                                                                                                                                                                                                                                                                                                                                                                                                                                                                                                                                                                                                                                                                                                                                                                                                                                              |                  |
| Opening Funding Surplus                |      | 956,141        | 956,141             | 956,141       |                                                                                                                                                                                                                                                                                                                                                                                                                                                                                                                                                                                                                                                                                                                                                                                                                                                                                                                                                                                                                                                                                                                                                                                                                                                                                                                                                                                                                                                                                                                                                                                                                                                                                                                                                                                                                                                                                                                                                                                                                                                                                                                                | 0.00%            |
| Closing Funding Surplus(Deficit)       |      | 0              | 5,898,049           | 5,865,630     | (32,419)                                                                                                                                                                                                                                                                                                                                                                                                                                                                                                                                                                                                                                                                                                                                                                                                                                                                                                                                                                                                                                                                                                                                                                                                                                                                                                                                                                                                                                                                                                                                                                                                                                                                                                                                                                                                                                                                                                                                                                                                                                                                                                                       | 0.00/0           |
|                                        |      |                | 3,030,073           | 5,005,000     | (32)723)                                                                                                                                                                                                                                                                                                                                                                                                                                                                                                                                                                                                                                                                                                                                                                                                                                                                                                                                                                                                                                                                                                                                                                                                                                                                                                                                                                                                                                                                                                                                                                                                                                                                                                                                                                                                                                                                                                                                                                                                                                                                                                                       |                  |