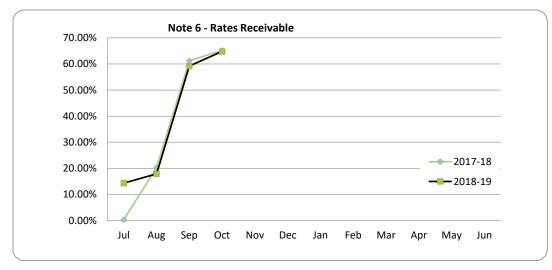

## SHIRE OF DENMARK STATEMENT OF FINANCIAL ACTIVITY (Statutory Reporting Program) For the period ending 31 October 2018

| i                                      |      |                |                     |               |                                                                                                                                                                                                                                                                                                                                                                                                                                                                                                                                                                                                                                                                                                                                                                                                                                                                                                                                                                                                                                                                                                                                                                                                                                                                                                                                                                                                                                                                                                                                                                                                                                                                                                                                                                                                                                                                                                                                                                                                                                                                                                                                | 1                |
|----------------------------------------|------|----------------|---------------------|---------------|--------------------------------------------------------------------------------------------------------------------------------------------------------------------------------------------------------------------------------------------------------------------------------------------------------------------------------------------------------------------------------------------------------------------------------------------------------------------------------------------------------------------------------------------------------------------------------------------------------------------------------------------------------------------------------------------------------------------------------------------------------------------------------------------------------------------------------------------------------------------------------------------------------------------------------------------------------------------------------------------------------------------------------------------------------------------------------------------------------------------------------------------------------------------------------------------------------------------------------------------------------------------------------------------------------------------------------------------------------------------------------------------------------------------------------------------------------------------------------------------------------------------------------------------------------------------------------------------------------------------------------------------------------------------------------------------------------------------------------------------------------------------------------------------------------------------------------------------------------------------------------------------------------------------------------------------------------------------------------------------------------------------------------------------------------------------------------------------------------------------------------|------------------|
|                                        |      |                | VTD                 | VTD           | Var. \$                                                                                                                                                                                                                                                                                                                                                                                                                                                                                                                                                                                                                                                                                                                                                                                                                                                                                                                                                                                                                                                                                                                                                                                                                                                                                                                                                                                                                                                                                                                                                                                                                                                                                                                                                                                                                                                                                                                                                                                                                                                                                                                        | Var. %           |
|                                        |      | Adopted Annual | YTD<br>Budget       | YTD<br>Actual | (b)-(a)                                                                                                                                                                                                                                                                                                                                                                                                                                                                                                                                                                                                                                                                                                                                                                                                                                                                                                                                                                                                                                                                                                                                                                                                                                                                                                                                                                                                                                                                                                                                                                                                                                                                                                                                                                                                                                                                                                                                                                                                                                                                                                                        | (b)-(a)/(a)      |
|                                        | Note | Budget         | (a)                 | (b)           |                                                                                                                                                                                                                                                                                                                                                                                                                                                                                                                                                                                                                                                                                                                                                                                                                                                                                                                                                                                                                                                                                                                                                                                                                                                                                                                                                                                                                                                                                                                                                                                                                                                                                                                                                                                                                                                                                                                                                                                                                                                                                                                                |                  |
| Operating Revenues                     | Note | Ś              | Ś                   | \$            | \$                                                                                                                                                                                                                                                                                                                                                                                                                                                                                                                                                                                                                                                                                                                                                                                                                                                                                                                                                                                                                                                                                                                                                                                                                                                                                                                                                                                                                                                                                                                                                                                                                                                                                                                                                                                                                                                                                                                                                                                                                                                                                                                             | %                |
| Governance                             |      | ,<br>89,160    | <sup>3</sup> 27,128 | 31,739        | 4,611                                                                                                                                                                                                                                                                                                                                                                                                                                                                                                                                                                                                                                                                                                                                                                                                                                                                                                                                                                                                                                                                                                                                                                                                                                                                                                                                                                                                                                                                                                                                                                                                                                                                                                                                                                                                                                                                                                                                                                                                                                                                                                                          | 17.00%           |
|                                        | 8    | 809,990        | 231,995             | 221,147       |                                                                                                                                                                                                                                                                                                                                                                                                                                                                                                                                                                                                                                                                                                                                                                                                                                                                                                                                                                                                                                                                                                                                                                                                                                                                                                                                                                                                                                                                                                                                                                                                                                                                                                                                                                                                                                                                                                                                                                                                                                                                                                                                |                  |
| General Purpose Funding - Rates        | 8    |                | ,                   | •             | (10,848)                                                                                                                                                                                                                                                                                                                                                                                                                                                                                                                                                                                                                                                                                                                                                                                                                                                                                                                                                                                                                                                                                                                                                                                                                                                                                                                                                                                                                                                                                                                                                                                                                                                                                                                                                                                                                                                                                                                                                                                                                                                                                                                       | (4.68%)<br>4.66% |
| Law, Order and Public Safety           |      | 737,403        | 222,672             | 233,039       | 10,367                                                                                                                                                                                                                                                                                                                                                                                                                                                                                                                                                                                                                                                                                                                                                                                                                                                                                                                                                                                                                                                                                                                                                                                                                                                                                                                                                                                                                                                                                                                                                                                                                                                                                                                                                                                                                                                                                                                                                                                                                                                                                                                         |                  |
| Health                                 |      | 39,000         | 22,000              | 21,088        | (912)                                                                                                                                                                                                                                                                                                                                                                                                                                                                                                                                                                                                                                                                                                                                                                                                                                                                                                                                                                                                                                                                                                                                                                                                                                                                                                                                                                                                                                                                                                                                                                                                                                                                                                                                                                                                                                                                                                                                                                                                                                                                                                                          | (4.14%)          |
| Education and Welfare                  |      | 63,642         | 20,820              | 24,998        | 4,178                                                                                                                                                                                                                                                                                                                                                                                                                                                                                                                                                                                                                                                                                                                                                                                                                                                                                                                                                                                                                                                                                                                                                                                                                                                                                                                                                                                                                                                                                                                                                                                                                                                                                                                                                                                                                                                                                                                                                                                                                                                                                                                          | 20.07%           |
| Housing                                |      | 4,147          | 137                 | 137           | 0                                                                                                                                                                                                                                                                                                                                                                                                                                                                                                                                                                                                                                                                                                                                                                                                                                                                                                                                                                                                                                                                                                                                                                                                                                                                                                                                                                                                                                                                                                                                                                                                                                                                                                                                                                                                                                                                                                                                                                                                                                                                                                                              | 0.26%            |
| Community Amenities                    |      | 1,594,710      | 1,371,988           | 1,379,086     | 7,098                                                                                                                                                                                                                                                                                                                                                                                                                                                                                                                                                                                                                                                                                                                                                                                                                                                                                                                                                                                                                                                                                                                                                                                                                                                                                                                                                                                                                                                                                                                                                                                                                                                                                                                                                                                                                                                                                                                                                                                                                                                                                                                          | 0.52%            |
| Recreation and Culture                 |      | 969,691        | 144,241             | 166,736       | 22,495                                                                                                                                                                                                                                                                                                                                                                                                                                                                                                                                                                                                                                                                                                                                                                                                                                                                                                                                                                                                                                                                                                                                                                                                                                                                                                                                                                                                                                                                                                                                                                                                                                                                                                                                                                                                                                                                                                                                                                                                                                                                                                                         | 15.60%           |
| Transport                              |      | 3,112,884      | 650,954             | 689,601       | 38,647                                                                                                                                                                                                                                                                                                                                                                                                                                                                                                                                                                                                                                                                                                                                                                                                                                                                                                                                                                                                                                                                                                                                                                                                                                                                                                                                                                                                                                                                                                                                                                                                                                                                                                                                                                                                                                                                                                                                                                                                                                                                                                                         | 5.94%            |
| Economic Services                      |      | 1,128,684      | 435,856             | 439,264       | 3,408                                                                                                                                                                                                                                                                                                                                                                                                                                                                                                                                                                                                                                                                                                                                                                                                                                                                                                                                                                                                                                                                                                                                                                                                                                                                                                                                                                                                                                                                                                                                                                                                                                                                                                                                                                                                                                                                                                                                                                                                                                                                                                                          | 0.78%            |
| Other Property and Services            |      | 149,000        | 46,584              | 53,668        | 7,084                                                                                                                                                                                                                                                                                                                                                                                                                                                                                                                                                                                                                                                                                                                                                                                                                                                                                                                                                                                                                                                                                                                                                                                                                                                                                                                                                                                                                                                                                                                                                                                                                                                                                                                                                                                                                                                                                                                                                                                                                                                                                                                          | 15.21%           |
| Total Operating Revenue                |      | 8,698,311      | 3,174,375           | 3,260,503     | 86,128                                                                                                                                                                                                                                                                                                                                                                                                                                                                                                                                                                                                                                                                                                                                                                                                                                                                                                                                                                                                                                                                                                                                                                                                                                                                                                                                                                                                                                                                                                                                                                                                                                                                                                                                                                                                                                                                                                                                                                                                                                                                                                                         |                  |
| Operating Expense                      |      |                |                     |               |                                                                                                                                                                                                                                                                                                                                                                                                                                                                                                                                                                                                                                                                                                                                                                                                                                                                                                                                                                                                                                                                                                                                                                                                                                                                                                                                                                                                                                                                                                                                                                                                                                                                                                                                                                                                                                                                                                                                                                                                                                                                                                                                |                  |
| Governance                             |      | (749,108)      | (291,229)           | (228,512)     | 62,717                                                                                                                                                                                                                                                                                                                                                                                                                                                                                                                                                                                                                                                                                                                                                                                                                                                                                                                                                                                                                                                                                                                                                                                                                                                                                                                                                                                                                                                                                                                                                                                                                                                                                                                                                                                                                                                                                                                                                                                                                                                                                                                         | 21.54%           |
| General Purpose Funding                |      | (576,019)      | (205,531)           | (211,308)     | (5,777)                                                                                                                                                                                                                                                                                                                                                                                                                                                                                                                                                                                                                                                                                                                                                                                                                                                                                                                                                                                                                                                                                                                                                                                                                                                                                                                                                                                                                                                                                                                                                                                                                                                                                                                                                                                                                                                                                                                                                                                                                                                                                                                        | (2.81%)          |
| Law, Order and Public Safety           |      | (1,844,953)    | (644,301)           | (377,258)     | 267,043                                                                                                                                                                                                                                                                                                                                                                                                                                                                                                                                                                                                                                                                                                                                                                                                                                                                                                                                                                                                                                                                                                                                                                                                                                                                                                                                                                                                                                                                                                                                                                                                                                                                                                                                                                                                                                                                                                                                                                                                                                                                                                                        | 41.45%           |
| Health                                 |      | (223,893)      | (76,315)            | (75,515)      | 800                                                                                                                                                                                                                                                                                                                                                                                                                                                                                                                                                                                                                                                                                                                                                                                                                                                                                                                                                                                                                                                                                                                                                                                                                                                                                                                                                                                                                                                                                                                                                                                                                                                                                                                                                                                                                                                                                                                                                                                                                                                                                                                            | 1.05%            |
| Education and Welfare                  |      | (277,855)      | (92,373)            | (85,398)      | 6,975                                                                                                                                                                                                                                                                                                                                                                                                                                                                                                                                                                                                                                                                                                                                                                                                                                                                                                                                                                                                                                                                                                                                                                                                                                                                                                                                                                                                                                                                                                                                                                                                                                                                                                                                                                                                                                                                                                                                                                                                                                                                                                                          | 7.55%            |
| Housing                                |      | (94,989)       | (6,190)             | (7,755)       | (1,565)                                                                                                                                                                                                                                                                                                                                                                                                                                                                                                                                                                                                                                                                                                                                                                                                                                                                                                                                                                                                                                                                                                                                                                                                                                                                                                                                                                                                                                                                                                                                                                                                                                                                                                                                                                                                                                                                                                                                                                                                                                                                                                                        | (25.28%)         |
| •                                      |      | (2,680,981)    | (852,070)           | (7,733)       | 119,534                                                                                                                                                                                                                                                                                                                                                                                                                                                                                                                                                                                                                                                                                                                                                                                                                                                                                                                                                                                                                                                                                                                                                                                                                                                                                                                                                                                                                                                                                                                                                                                                                                                                                                                                                                                                                                                                                                                                                                                                                                                                                                                        | 14.03%           |
| Community Amenities                    |      |                | , , ,               |               | The state of the s |                  |
| Recreation and Culture                 |      | (2,865,773)    | (990,919)           | (769,492)     | 221,427                                                                                                                                                                                                                                                                                                                                                                                                                                                                                                                                                                                                                                                                                                                                                                                                                                                                                                                                                                                                                                                                                                                                                                                                                                                                                                                                                                                                                                                                                                                                                                                                                                                                                                                                                                                                                                                                                                                                                                                                                                                                                                                        | 22.35%           |
| Transport                              |      | (3,932,312)    | (1,306,669)         | (703,372)     | 603,297                                                                                                                                                                                                                                                                                                                                                                                                                                                                                                                                                                                                                                                                                                                                                                                                                                                                                                                                                                                                                                                                                                                                                                                                                                                                                                                                                                                                                                                                                                                                                                                                                                                                                                                                                                                                                                                                                                                                                                                                                                                                                                                        | 46.17%           |
| Economic Services                      |      | (1,151,686)    | (302,419)           | (266,291)     | 36,128                                                                                                                                                                                                                                                                                                                                                                                                                                                                                                                                                                                                                                                                                                                                                                                                                                                                                                                                                                                                                                                                                                                                                                                                                                                                                                                                                                                                                                                                                                                                                                                                                                                                                                                                                                                                                                                                                                                                                                                                                                                                                                                         | 11.95%           |
| Other Property and Services            |      | (118,387)      | (87,342)            | (13,538)      | 73,804                                                                                                                                                                                                                                                                                                                                                                                                                                                                                                                                                                                                                                                                                                                                                                                                                                                                                                                                                                                                                                                                                                                                                                                                                                                                                                                                                                                                                                                                                                                                                                                                                                                                                                                                                                                                                                                                                                                                                                                                                                                                                                                         | 84.50%           |
| Total Operating Expenditure            |      | (14,515,956)   | (4,855,358)         | (3,470,975)   | 1,384,383                                                                                                                                                                                                                                                                                                                                                                                                                                                                                                                                                                                                                                                                                                                                                                                                                                                                                                                                                                                                                                                                                                                                                                                                                                                                                                                                                                                                                                                                                                                                                                                                                                                                                                                                                                                                                                                                                                                                                                                                                                                                                                                      |                  |
|                                        |      |                |                     |               |                                                                                                                                                                                                                                                                                                                                                                                                                                                                                                                                                                                                                                                                                                                                                                                                                                                                                                                                                                                                                                                                                                                                                                                                                                                                                                                                                                                                                                                                                                                                                                                                                                                                                                                                                                                                                                                                                                                                                                                                                                                                                                                                |                  |
| Funding Balance Adjustments            |      |                |                     |               |                                                                                                                                                                                                                                                                                                                                                                                                                                                                                                                                                                                                                                                                                                                                                                                                                                                                                                                                                                                                                                                                                                                                                                                                                                                                                                                                                                                                                                                                                                                                                                                                                                                                                                                                                                                                                                                                                                                                                                                                                                                                                                                                |                  |
| Add back Depreciation                  |      | 4,442,692      | 1,480,856           | 0             | (1,480,856)                                                                                                                                                                                                                                                                                                                                                                                                                                                                                                                                                                                                                                                                                                                                                                                                                                                                                                                                                                                                                                                                                                                                                                                                                                                                                                                                                                                                                                                                                                                                                                                                                                                                                                                                                                                                                                                                                                                                                                                                                                                                                                                    | (100.00%)        |
| Adjust (Profit)/Loss on Asset Disposal | 13   | 86,700         | (2,000)             | 0             | 2,000                                                                                                                                                                                                                                                                                                                                                                                                                                                                                                                                                                                                                                                                                                                                                                                                                                                                                                                                                                                                                                                                                                                                                                                                                                                                                                                                                                                                                                                                                                                                                                                                                                                                                                                                                                                                                                                                                                                                                                                                                                                                                                                          | (100.00%)        |
| Adjust Provisions and Accruals         |      | 51,096         | 0                   | 0             | 0                                                                                                                                                                                                                                                                                                                                                                                                                                                                                                                                                                                                                                                                                                                                                                                                                                                                                                                                                                                                                                                                                                                                                                                                                                                                                                                                                                                                                                                                                                                                                                                                                                                                                                                                                                                                                                                                                                                                                                                                                                                                                                                              |                  |
| Net Cash from Operations               |      | (1,237,157)    | (202,127)           | (210,471)     | (8,344)                                                                                                                                                                                                                                                                                                                                                                                                                                                                                                                                                                                                                                                                                                                                                                                                                                                                                                                                                                                                                                                                                                                                                                                                                                                                                                                                                                                                                                                                                                                                                                                                                                                                                                                                                                                                                                                                                                                                                                                                                                                                                                                        |                  |
|                                        |      |                |                     |               |                                                                                                                                                                                                                                                                                                                                                                                                                                                                                                                                                                                                                                                                                                                                                                                                                                                                                                                                                                                                                                                                                                                                                                                                                                                                                                                                                                                                                                                                                                                                                                                                                                                                                                                                                                                                                                                                                                                                                                                                                                                                                                                                |                  |
| Capital Expenses                       |      |                |                     |               |                                                                                                                                                                                                                                                                                                                                                                                                                                                                                                                                                                                                                                                                                                                                                                                                                                                                                                                                                                                                                                                                                                                                                                                                                                                                                                                                                                                                                                                                                                                                                                                                                                                                                                                                                                                                                                                                                                                                                                                                                                                                                                                                |                  |
| Repayment of Debentures                | 9    | (284,185)      | (30,578)            | (30,578)      | (0)                                                                                                                                                                                                                                                                                                                                                                                                                                                                                                                                                                                                                                                                                                                                                                                                                                                                                                                                                                                                                                                                                                                                                                                                                                                                                                                                                                                                                                                                                                                                                                                                                                                                                                                                                                                                                                                                                                                                                                                                                                                                                                                            | (0.00%)          |
| Transfer to Reserves                   | 7    | (948,692)      | (27,635)            | (27,635)      | 0                                                                                                                                                                                                                                                                                                                                                                                                                                                                                                                                                                                                                                                                                                                                                                                                                                                                                                                                                                                                                                                                                                                                                                                                                                                                                                                                                                                                                                                                                                                                                                                                                                                                                                                                                                                                                                                                                                                                                                                                                                                                                                                              | 0.00%            |
| Land and Buildings                     | 12   | (2,072,945)    | (161,845)           | (162,530)     | (685)                                                                                                                                                                                                                                                                                                                                                                                                                                                                                                                                                                                                                                                                                                                                                                                                                                                                                                                                                                                                                                                                                                                                                                                                                                                                                                                                                                                                                                                                                                                                                                                                                                                                                                                                                                                                                                                                                                                                                                                                                                                                                                                          | (0.42%)          |
| Roads Infrastructure                   | 12   | (4,254,403)    | (1,183,332)         | (1,182,809)   | 523                                                                                                                                                                                                                                                                                                                                                                                                                                                                                                                                                                                                                                                                                                                                                                                                                                                                                                                                                                                                                                                                                                                                                                                                                                                                                                                                                                                                                                                                                                                                                                                                                                                                                                                                                                                                                                                                                                                                                                                                                                                                                                                            | 0.04%            |
| Bridges                                | 12   | (4,234,403)    | (1,103,332)         | (1,102,003)   | 0                                                                                                                                                                                                                                                                                                                                                                                                                                                                                                                                                                                                                                                                                                                                                                                                                                                                                                                                                                                                                                                                                                                                                                                                                                                                                                                                                                                                                                                                                                                                                                                                                                                                                                                                                                                                                                                                                                                                                                                                                                                                                                                              | 0.0470           |
| Parks, Garden and Reserves             | 12   | (47,500)       | 0                   | o             | 0                                                                                                                                                                                                                                                                                                                                                                                                                                                                                                                                                                                                                                                                                                                                                                                                                                                                                                                                                                                                                                                                                                                                                                                                                                                                                                                                                                                                                                                                                                                                                                                                                                                                                                                                                                                                                                                                                                                                                                                                                                                                                                                              |                  |
| Footpaths and Cycleways                |      | (47,500)       | 0                   | ő             | 0                                                                                                                                                                                                                                                                                                                                                                                                                                                                                                                                                                                                                                                                                                                                                                                                                                                                                                                                                                                                                                                                                                                                                                                                                                                                                                                                                                                                                                                                                                                                                                                                                                                                                                                                                                                                                                                                                                                                                                                                                                                                                                                              |                  |
| Other Infrastructure                   | 12   | (60,200)       | 0                   | 0             | 0                                                                                                                                                                                                                                                                                                                                                                                                                                                                                                                                                                                                                                                                                                                                                                                                                                                                                                                                                                                                                                                                                                                                                                                                                                                                                                                                                                                                                                                                                                                                                                                                                                                                                                                                                                                                                                                                                                                                                                                                                                                                                                                              |                  |
| Plant and Equipment                    | 12   |                | - 1                 | ~             | _                                                                                                                                                                                                                                                                                                                                                                                                                                                                                                                                                                                                                                                                                                                                                                                                                                                                                                                                                                                                                                                                                                                                                                                                                                                                                                                                                                                                                                                                                                                                                                                                                                                                                                                                                                                                                                                                                                                                                                                                                                                                                                                              | IE ACOV          |
| • •                                    | 12   | (670,500)      | (98,500)            | (104,866)     | (6,366)                                                                                                                                                                                                                                                                                                                                                                                                                                                                                                                                                                                                                                                                                                                                                                                                                                                                                                                                                                                                                                                                                                                                                                                                                                                                                                                                                                                                                                                                                                                                                                                                                                                                                                                                                                                                                                                                                                                                                                                                                                                                                                                        | (6.46%)          |
| Furniture and Equipment                | 12   | (15,000)       | (4,000)             | (4,045)       | (45)                                                                                                                                                                                                                                                                                                                                                                                                                                                                                                                                                                                                                                                                                                                                                                                                                                                                                                                                                                                                                                                                                                                                                                                                                                                                                                                                                                                                                                                                                                                                                                                                                                                                                                                                                                                                                                                                                                                                                                                                                                                                                                                           | (1.14%)          |
| Total Capital Expenditure              |      | (8,353,425)    | (1,505,890)         | (1,512,464)   | (6,574)                                                                                                                                                                                                                                                                                                                                                                                                                                                                                                                                                                                                                                                                                                                                                                                                                                                                                                                                                                                                                                                                                                                                                                                                                                                                                                                                                                                                                                                                                                                                                                                                                                                                                                                                                                                                                                                                                                                                                                                                                                                                                                                        |                  |
|                                        |      | (0             | to made a const     | 10            | ****                                                                                                                                                                                                                                                                                                                                                                                                                                                                                                                                                                                                                                                                                                                                                                                                                                                                                                                                                                                                                                                                                                                                                                                                                                                                                                                                                                                                                                                                                                                                                                                                                                                                                                                                                                                                                                                                                                                                                                                                                                                                                                                           |                  |
| Net Cash from Capital Activities       |      | (9,590,582)    | (1,708,017)         | (1,722,935)   | (14,918)                                                                                                                                                                                                                                                                                                                                                                                                                                                                                                                                                                                                                                                                                                                                                                                                                                                                                                                                                                                                                                                                                                                                                                                                                                                                                                                                                                                                                                                                                                                                                                                                                                                                                                                                                                                                                                                                                                                                                                                                                                                                                                                       |                  |
|                                        |      |                |                     |               |                                                                                                                                                                                                                                                                                                                                                                                                                                                                                                                                                                                                                                                                                                                                                                                                                                                                                                                                                                                                                                                                                                                                                                                                                                                                                                                                                                                                                                                                                                                                                                                                                                                                                                                                                                                                                                                                                                                                                                                                                                                                                                                                |                  |
| Capital Revenues                       |      |                |                     |               |                                                                                                                                                                                                                                                                                                                                                                                                                                                                                                                                                                                                                                                                                                                                                                                                                                                                                                                                                                                                                                                                                                                                                                                                                                                                                                                                                                                                                                                                                                                                                                                                                                                                                                                                                                                                                                                                                                                                                                                                                                                                                                                                |                  |
| Proceeds from New Debentures           |      | 0              | 0                   | 0             | 0                                                                                                                                                                                                                                                                                                                                                                                                                                                                                                                                                                                                                                                                                                                                                                                                                                                                                                                                                                                                                                                                                                                                                                                                                                                                                                                                                                                                                                                                                                                                                                                                                                                                                                                                                                                                                                                                                                                                                                                                                                                                                                                              |                  |
| Proceeds from Disposal of Assets       | 13   | 191,500        | 43,000              | 24,994        | (18,006)                                                                                                                                                                                                                                                                                                                                                                                                                                                                                                                                                                                                                                                                                                                                                                                                                                                                                                                                                                                                                                                                                                                                                                                                                                                                                                                                                                                                                                                                                                                                                                                                                                                                                                                                                                                                                                                                                                                                                                                                                                                                                                                       | (41.87%)         |
| Self-Supporting Loan Principal         |      | 50,683         | 23,167              | 14,569        | (8,598)                                                                                                                                                                                                                                                                                                                                                                                                                                                                                                                                                                                                                                                                                                                                                                                                                                                                                                                                                                                                                                                                                                                                                                                                                                                                                                                                                                                                                                                                                                                                                                                                                                                                                                                                                                                                                                                                                                                                                                                                                                                                                                                        | (37.11%)         |
| Transfer from Reserves                 | 7    | 1,808,500      | 0                   | 0             | 0                                                                                                                                                                                                                                                                                                                                                                                                                                                                                                                                                                                                                                                                                                                                                                                                                                                                                                                                                                                                                                                                                                                                                                                                                                                                                                                                                                                                                                                                                                                                                                                                                                                                                                                                                                                                                                                                                                                                                                                                                                                                                                                              |                  |
| Net Cash from Financing Activities     |      | 2,050,683      | 66,167              | 39,563        | (26,604)                                                                                                                                                                                                                                                                                                                                                                                                                                                                                                                                                                                                                                                                                                                                                                                                                                                                                                                                                                                                                                                                                                                                                                                                                                                                                                                                                                                                                                                                                                                                                                                                                                                                                                                                                                                                                                                                                                                                                                                                                                                                                                                       |                  |
| Total Net Operating + Capital          |      | (7,539,899)    | (1,641,850)         | (1,683,371)   | (41,522)                                                                                                                                                                                                                                                                                                                                                                                                                                                                                                                                                                                                                                                                                                                                                                                                                                                                                                                                                                                                                                                                                                                                                                                                                                                                                                                                                                                                                                                                                                                                                                                                                                                                                                                                                                                                                                                                                                                                                                                                                                                                                                                       |                  |
|                                        |      |                |                     |               |                                                                                                                                                                                                                                                                                                                                                                                                                                                                                                                                                                                                                                                                                                                                                                                                                                                                                                                                                                                                                                                                                                                                                                                                                                                                                                                                                                                                                                                                                                                                                                                                                                                                                                                                                                                                                                                                                                                                                                                                                                                                                                                                |                  |
| Rate Revenue                           |      | 6,419,313      | 6,419,313           | 6,428,415     | 9,102                                                                                                                                                                                                                                                                                                                                                                                                                                                                                                                                                                                                                                                                                                                                                                                                                                                                                                                                                                                                                                                                                                                                                                                                                                                                                                                                                                                                                                                                                                                                                                                                                                                                                                                                                                                                                                                                                                                                                                                                                                                                                                                          |                  |
| Opening Funding Restricted Grants      |      | 164,445        | 164,445             | 164,445       | 0                                                                                                                                                                                                                                                                                                                                                                                                                                                                                                                                                                                                                                                                                                                                                                                                                                                                                                                                                                                                                                                                                                                                                                                                                                                                                                                                                                                                                                                                                                                                                                                                                                                                                                                                                                                                                                                                                                                                                                                                                                                                                                                              |                  |
| Opening Funding Surplus                |      | 956,141        | 956,141             | 956,141       |                                                                                                                                                                                                                                                                                                                                                                                                                                                                                                                                                                                                                                                                                                                                                                                                                                                                                                                                                                                                                                                                                                                                                                                                                                                                                                                                                                                                                                                                                                                                                                                                                                                                                                                                                                                                                                                                                                                                                                                                                                                                                                                                | 0.00%            |
| Closing Funding Surplus(Deficit)       |      | 0              | 5,898,049           | 5,865,630     | (32,419)                                                                                                                                                                                                                                                                                                                                                                                                                                                                                                                                                                                                                                                                                                                                                                                                                                                                                                                                                                                                                                                                                                                                                                                                                                                                                                                                                                                                                                                                                                                                                                                                                                                                                                                                                                                                                                                                                                                                                                                                                                                                                                                       | 0.00/0           |
|                                        |      |                | 3,030,073           | 5,005,000     | (32)723)                                                                                                                                                                                                                                                                                                                                                                                                                                                                                                                                                                                                                                                                                                                                                                                                                                                                                                                                                                                                                                                                                                                                                                                                                                                                                                                                                                                                                                                                                                                                                                                                                                                                                                                                                                                                                                                                                                                                                                                                                                                                                                                       |                  |