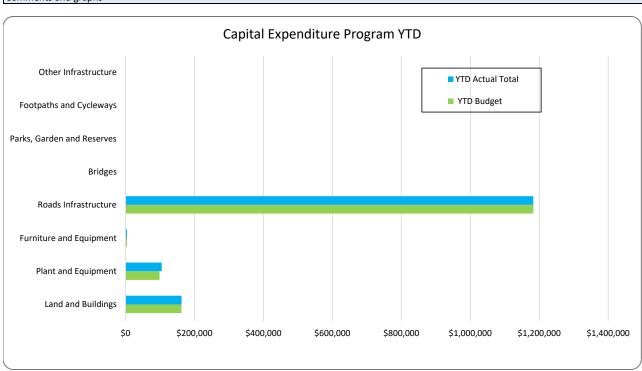

## SHIRE OF DENMARK STATEMENT OF FINANCIAL ACTIVITY (Statutory Reporting Program) For the period ending 31 October 2018

| i                                      |      |                |                     |               |                                                                                                                                                                                                                                                                                                                                                                                                                                                                                                                                                                                                                                                                                                                                                                                                                                                                                                                                                                                                                                                                                                                                                                                                                                                                                                                                                                                                                                                                                                                                                                                                                                                                                                                                                                                                                                                                                                                                                                                                                                                                                                                                | 1                |
|----------------------------------------|------|----------------|---------------------|---------------|--------------------------------------------------------------------------------------------------------------------------------------------------------------------------------------------------------------------------------------------------------------------------------------------------------------------------------------------------------------------------------------------------------------------------------------------------------------------------------------------------------------------------------------------------------------------------------------------------------------------------------------------------------------------------------------------------------------------------------------------------------------------------------------------------------------------------------------------------------------------------------------------------------------------------------------------------------------------------------------------------------------------------------------------------------------------------------------------------------------------------------------------------------------------------------------------------------------------------------------------------------------------------------------------------------------------------------------------------------------------------------------------------------------------------------------------------------------------------------------------------------------------------------------------------------------------------------------------------------------------------------------------------------------------------------------------------------------------------------------------------------------------------------------------------------------------------------------------------------------------------------------------------------------------------------------------------------------------------------------------------------------------------------------------------------------------------------------------------------------------------------|------------------|
|                                        |      |                | VTD                 | VTD           | Var. \$                                                                                                                                                                                                                                                                                                                                                                                                                                                                                                                                                                                                                                                                                                                                                                                                                                                                                                                                                                                                                                                                                                                                                                                                                                                                                                                                                                                                                                                                                                                                                                                                                                                                                                                                                                                                                                                                                                                                                                                                                                                                                                                        | Var. %           |
|                                        |      | Adopted Annual | YTD<br>Budget       | YTD<br>Actual | (b)-(a)                                                                                                                                                                                                                                                                                                                                                                                                                                                                                                                                                                                                                                                                                                                                                                                                                                                                                                                                                                                                                                                                                                                                                                                                                                                                                                                                                                                                                                                                                                                                                                                                                                                                                                                                                                                                                                                                                                                                                                                                                                                                                                                        | (b)-(a)/(a)      |
|                                        | Note | Budget         | (a)                 | (b)           |                                                                                                                                                                                                                                                                                                                                                                                                                                                                                                                                                                                                                                                                                                                                                                                                                                                                                                                                                                                                                                                                                                                                                                                                                                                                                                                                                                                                                                                                                                                                                                                                                                                                                                                                                                                                                                                                                                                                                                                                                                                                                                                                |                  |
| Operating Revenues                     | Note | Ś              | Ś                   | \$            | \$                                                                                                                                                                                                                                                                                                                                                                                                                                                                                                                                                                                                                                                                                                                                                                                                                                                                                                                                                                                                                                                                                                                                                                                                                                                                                                                                                                                                                                                                                                                                                                                                                                                                                                                                                                                                                                                                                                                                                                                                                                                                                                                             | %                |
| Governance                             |      | ,<br>89,160    | <sup>3</sup> 27,128 | 31,739        | 4,611                                                                                                                                                                                                                                                                                                                                                                                                                                                                                                                                                                                                                                                                                                                                                                                                                                                                                                                                                                                                                                                                                                                                                                                                                                                                                                                                                                                                                                                                                                                                                                                                                                                                                                                                                                                                                                                                                                                                                                                                                                                                                                                          | 17.00%           |
|                                        | 8    | 809,990        | 231,995             | 221,147       |                                                                                                                                                                                                                                                                                                                                                                                                                                                                                                                                                                                                                                                                                                                                                                                                                                                                                                                                                                                                                                                                                                                                                                                                                                                                                                                                                                                                                                                                                                                                                                                                                                                                                                                                                                                                                                                                                                                                                                                                                                                                                                                                |                  |
| General Purpose Funding - Rates        | 8    |                | ,                   | •             | (10,848)                                                                                                                                                                                                                                                                                                                                                                                                                                                                                                                                                                                                                                                                                                                                                                                                                                                                                                                                                                                                                                                                                                                                                                                                                                                                                                                                                                                                                                                                                                                                                                                                                                                                                                                                                                                                                                                                                                                                                                                                                                                                                                                       | (4.68%)<br>4.66% |
| Law, Order and Public Safety           |      | 737,403        | 222,672             | 233,039       | 10,367                                                                                                                                                                                                                                                                                                                                                                                                                                                                                                                                                                                                                                                                                                                                                                                                                                                                                                                                                                                                                                                                                                                                                                                                                                                                                                                                                                                                                                                                                                                                                                                                                                                                                                                                                                                                                                                                                                                                                                                                                                                                                                                         |                  |
| Health                                 |      | 39,000         | 22,000              | 21,088        | (912)                                                                                                                                                                                                                                                                                                                                                                                                                                                                                                                                                                                                                                                                                                                                                                                                                                                                                                                                                                                                                                                                                                                                                                                                                                                                                                                                                                                                                                                                                                                                                                                                                                                                                                                                                                                                                                                                                                                                                                                                                                                                                                                          | (4.14%)          |
| Education and Welfare                  |      | 63,642         | 20,820              | 24,998        | 4,178                                                                                                                                                                                                                                                                                                                                                                                                                                                                                                                                                                                                                                                                                                                                                                                                                                                                                                                                                                                                                                                                                                                                                                                                                                                                                                                                                                                                                                                                                                                                                                                                                                                                                                                                                                                                                                                                                                                                                                                                                                                                                                                          | 20.07%           |
| Housing                                |      | 4,147          | 137                 | 137           | 0                                                                                                                                                                                                                                                                                                                                                                                                                                                                                                                                                                                                                                                                                                                                                                                                                                                                                                                                                                                                                                                                                                                                                                                                                                                                                                                                                                                                                                                                                                                                                                                                                                                                                                                                                                                                                                                                                                                                                                                                                                                                                                                              | 0.26%            |
| Community Amenities                    |      | 1,594,710      | 1,371,988           | 1,379,086     | 7,098                                                                                                                                                                                                                                                                                                                                                                                                                                                                                                                                                                                                                                                                                                                                                                                                                                                                                                                                                                                                                                                                                                                                                                                                                                                                                                                                                                                                                                                                                                                                                                                                                                                                                                                                                                                                                                                                                                                                                                                                                                                                                                                          | 0.52%            |
| Recreation and Culture                 |      | 969,691        | 144,241             | 166,736       | 22,495                                                                                                                                                                                                                                                                                                                                                                                                                                                                                                                                                                                                                                                                                                                                                                                                                                                                                                                                                                                                                                                                                                                                                                                                                                                                                                                                                                                                                                                                                                                                                                                                                                                                                                                                                                                                                                                                                                                                                                                                                                                                                                                         | 15.60%           |
| Transport                              |      | 3,112,884      | 650,954             | 689,601       | 38,647                                                                                                                                                                                                                                                                                                                                                                                                                                                                                                                                                                                                                                                                                                                                                                                                                                                                                                                                                                                                                                                                                                                                                                                                                                                                                                                                                                                                                                                                                                                                                                                                                                                                                                                                                                                                                                                                                                                                                                                                                                                                                                                         | 5.94%            |
| Economic Services                      |      | 1,128,684      | 435,856             | 439,264       | 3,408                                                                                                                                                                                                                                                                                                                                                                                                                                                                                                                                                                                                                                                                                                                                                                                                                                                                                                                                                                                                                                                                                                                                                                                                                                                                                                                                                                                                                                                                                                                                                                                                                                                                                                                                                                                                                                                                                                                                                                                                                                                                                                                          | 0.78%            |
| Other Property and Services            |      | 149,000        | 46,584              | 53,668        | 7,084                                                                                                                                                                                                                                                                                                                                                                                                                                                                                                                                                                                                                                                                                                                                                                                                                                                                                                                                                                                                                                                                                                                                                                                                                                                                                                                                                                                                                                                                                                                                                                                                                                                                                                                                                                                                                                                                                                                                                                                                                                                                                                                          | 15.21%           |
| Total Operating Revenue                |      | 8,698,311      | 3,174,375           | 3,260,503     | 86,128                                                                                                                                                                                                                                                                                                                                                                                                                                                                                                                                                                                                                                                                                                                                                                                                                                                                                                                                                                                                                                                                                                                                                                                                                                                                                                                                                                                                                                                                                                                                                                                                                                                                                                                                                                                                                                                                                                                                                                                                                                                                                                                         |                  |
| Operating Expense                      |      |                |                     |               |                                                                                                                                                                                                                                                                                                                                                                                                                                                                                                                                                                                                                                                                                                                                                                                                                                                                                                                                                                                                                                                                                                                                                                                                                                                                                                                                                                                                                                                                                                                                                                                                                                                                                                                                                                                                                                                                                                                                                                                                                                                                                                                                |                  |
| Governance                             |      | (749,108)      | (291,229)           | (228,512)     | 62,717                                                                                                                                                                                                                                                                                                                                                                                                                                                                                                                                                                                                                                                                                                                                                                                                                                                                                                                                                                                                                                                                                                                                                                                                                                                                                                                                                                                                                                                                                                                                                                                                                                                                                                                                                                                                                                                                                                                                                                                                                                                                                                                         | 21.54%           |
| General Purpose Funding                |      | (576,019)      | (205,531)           | (211,308)     | (5,777)                                                                                                                                                                                                                                                                                                                                                                                                                                                                                                                                                                                                                                                                                                                                                                                                                                                                                                                                                                                                                                                                                                                                                                                                                                                                                                                                                                                                                                                                                                                                                                                                                                                                                                                                                                                                                                                                                                                                                                                                                                                                                                                        | (2.81%)          |
| Law, Order and Public Safety           |      | (1,844,953)    | (644,301)           | (377,258)     | 267,043                                                                                                                                                                                                                                                                                                                                                                                                                                                                                                                                                                                                                                                                                                                                                                                                                                                                                                                                                                                                                                                                                                                                                                                                                                                                                                                                                                                                                                                                                                                                                                                                                                                                                                                                                                                                                                                                                                                                                                                                                                                                                                                        | 41.45%           |
| Health                                 |      | (223,893)      | (76,315)            | (75,515)      | 800                                                                                                                                                                                                                                                                                                                                                                                                                                                                                                                                                                                                                                                                                                                                                                                                                                                                                                                                                                                                                                                                                                                                                                                                                                                                                                                                                                                                                                                                                                                                                                                                                                                                                                                                                                                                                                                                                                                                                                                                                                                                                                                            | 1.05%            |
| Education and Welfare                  |      | (277,855)      | (92,373)            | (85,398)      | 6,975                                                                                                                                                                                                                                                                                                                                                                                                                                                                                                                                                                                                                                                                                                                                                                                                                                                                                                                                                                                                                                                                                                                                                                                                                                                                                                                                                                                                                                                                                                                                                                                                                                                                                                                                                                                                                                                                                                                                                                                                                                                                                                                          | 7.55%            |
| Housing                                |      | (94,989)       | (6,190)             | (7,755)       | (1,565)                                                                                                                                                                                                                                                                                                                                                                                                                                                                                                                                                                                                                                                                                                                                                                                                                                                                                                                                                                                                                                                                                                                                                                                                                                                                                                                                                                                                                                                                                                                                                                                                                                                                                                                                                                                                                                                                                                                                                                                                                                                                                                                        | (25.28%)         |
| •                                      |      | (2,680,981)    | (852,070)           | (7,733)       | 119,534                                                                                                                                                                                                                                                                                                                                                                                                                                                                                                                                                                                                                                                                                                                                                                                                                                                                                                                                                                                                                                                                                                                                                                                                                                                                                                                                                                                                                                                                                                                                                                                                                                                                                                                                                                                                                                                                                                                                                                                                                                                                                                                        | 14.03%           |
| Community Amenities                    |      |                | , , ,               |               | The state of the s |                  |
| Recreation and Culture                 |      | (2,865,773)    | (990,919)           | (769,492)     | 221,427                                                                                                                                                                                                                                                                                                                                                                                                                                                                                                                                                                                                                                                                                                                                                                                                                                                                                                                                                                                                                                                                                                                                                                                                                                                                                                                                                                                                                                                                                                                                                                                                                                                                                                                                                                                                                                                                                                                                                                                                                                                                                                                        | 22.35%           |
| Transport                              |      | (3,932,312)    | (1,306,669)         | (703,372)     | 603,297                                                                                                                                                                                                                                                                                                                                                                                                                                                                                                                                                                                                                                                                                                                                                                                                                                                                                                                                                                                                                                                                                                                                                                                                                                                                                                                                                                                                                                                                                                                                                                                                                                                                                                                                                                                                                                                                                                                                                                                                                                                                                                                        | 46.17%           |
| Economic Services                      |      | (1,151,686)    | (302,419)           | (266,291)     | 36,128                                                                                                                                                                                                                                                                                                                                                                                                                                                                                                                                                                                                                                                                                                                                                                                                                                                                                                                                                                                                                                                                                                                                                                                                                                                                                                                                                                                                                                                                                                                                                                                                                                                                                                                                                                                                                                                                                                                                                                                                                                                                                                                         | 11.95%           |
| Other Property and Services            |      | (118,387)      | (87,342)            | (13,538)      | 73,804                                                                                                                                                                                                                                                                                                                                                                                                                                                                                                                                                                                                                                                                                                                                                                                                                                                                                                                                                                                                                                                                                                                                                                                                                                                                                                                                                                                                                                                                                                                                                                                                                                                                                                                                                                                                                                                                                                                                                                                                                                                                                                                         | 84.50%           |
| Total Operating Expenditure            |      | (14,515,956)   | (4,855,358)         | (3,470,975)   | 1,384,383                                                                                                                                                                                                                                                                                                                                                                                                                                                                                                                                                                                                                                                                                                                                                                                                                                                                                                                                                                                                                                                                                                                                                                                                                                                                                                                                                                                                                                                                                                                                                                                                                                                                                                                                                                                                                                                                                                                                                                                                                                                                                                                      |                  |
|                                        |      |                |                     |               |                                                                                                                                                                                                                                                                                                                                                                                                                                                                                                                                                                                                                                                                                                                                                                                                                                                                                                                                                                                                                                                                                                                                                                                                                                                                                                                                                                                                                                                                                                                                                                                                                                                                                                                                                                                                                                                                                                                                                                                                                                                                                                                                |                  |
| Funding Balance Adjustments            |      |                |                     |               |                                                                                                                                                                                                                                                                                                                                                                                                                                                                                                                                                                                                                                                                                                                                                                                                                                                                                                                                                                                                                                                                                                                                                                                                                                                                                                                                                                                                                                                                                                                                                                                                                                                                                                                                                                                                                                                                                                                                                                                                                                                                                                                                |                  |
| Add back Depreciation                  |      | 4,442,692      | 1,480,856           | 0             | (1,480,856)                                                                                                                                                                                                                                                                                                                                                                                                                                                                                                                                                                                                                                                                                                                                                                                                                                                                                                                                                                                                                                                                                                                                                                                                                                                                                                                                                                                                                                                                                                                                                                                                                                                                                                                                                                                                                                                                                                                                                                                                                                                                                                                    | (100.00%)        |
| Adjust (Profit)/Loss on Asset Disposal | 13   | 86,700         | (2,000)             | 0             | 2,000                                                                                                                                                                                                                                                                                                                                                                                                                                                                                                                                                                                                                                                                                                                                                                                                                                                                                                                                                                                                                                                                                                                                                                                                                                                                                                                                                                                                                                                                                                                                                                                                                                                                                                                                                                                                                                                                                                                                                                                                                                                                                                                          | (100.00%)        |
| Adjust Provisions and Accruals         |      | 51,096         | 0                   | 0             | 0                                                                                                                                                                                                                                                                                                                                                                                                                                                                                                                                                                                                                                                                                                                                                                                                                                                                                                                                                                                                                                                                                                                                                                                                                                                                                                                                                                                                                                                                                                                                                                                                                                                                                                                                                                                                                                                                                                                                                                                                                                                                                                                              |                  |
| Net Cash from Operations               |      | (1,237,157)    | (202,127)           | (210,471)     | (8,344)                                                                                                                                                                                                                                                                                                                                                                                                                                                                                                                                                                                                                                                                                                                                                                                                                                                                                                                                                                                                                                                                                                                                                                                                                                                                                                                                                                                                                                                                                                                                                                                                                                                                                                                                                                                                                                                                                                                                                                                                                                                                                                                        |                  |
|                                        |      |                |                     |               |                                                                                                                                                                                                                                                                                                                                                                                                                                                                                                                                                                                                                                                                                                                                                                                                                                                                                                                                                                                                                                                                                                                                                                                                                                                                                                                                                                                                                                                                                                                                                                                                                                                                                                                                                                                                                                                                                                                                                                                                                                                                                                                                |                  |
| Capital Expenses                       |      |                |                     |               |                                                                                                                                                                                                                                                                                                                                                                                                                                                                                                                                                                                                                                                                                                                                                                                                                                                                                                                                                                                                                                                                                                                                                                                                                                                                                                                                                                                                                                                                                                                                                                                                                                                                                                                                                                                                                                                                                                                                                                                                                                                                                                                                |                  |
| Repayment of Debentures                | 9    | (284,185)      | (30,578)            | (30,578)      | (0)                                                                                                                                                                                                                                                                                                                                                                                                                                                                                                                                                                                                                                                                                                                                                                                                                                                                                                                                                                                                                                                                                                                                                                                                                                                                                                                                                                                                                                                                                                                                                                                                                                                                                                                                                                                                                                                                                                                                                                                                                                                                                                                            | (0.00%)          |
| Transfer to Reserves                   | 7    | (948,692)      | (27,635)            | (27,635)      | 0                                                                                                                                                                                                                                                                                                                                                                                                                                                                                                                                                                                                                                                                                                                                                                                                                                                                                                                                                                                                                                                                                                                                                                                                                                                                                                                                                                                                                                                                                                                                                                                                                                                                                                                                                                                                                                                                                                                                                                                                                                                                                                                              | 0.00%            |
| Land and Buildings                     | 12   | (2,072,945)    | (161,845)           | (162,530)     | (685)                                                                                                                                                                                                                                                                                                                                                                                                                                                                                                                                                                                                                                                                                                                                                                                                                                                                                                                                                                                                                                                                                                                                                                                                                                                                                                                                                                                                                                                                                                                                                                                                                                                                                                                                                                                                                                                                                                                                                                                                                                                                                                                          | (0.42%)          |
| Roads Infrastructure                   | 12   | (4,254,403)    | (1,183,332)         | (1,182,809)   | 523                                                                                                                                                                                                                                                                                                                                                                                                                                                                                                                                                                                                                                                                                                                                                                                                                                                                                                                                                                                                                                                                                                                                                                                                                                                                                                                                                                                                                                                                                                                                                                                                                                                                                                                                                                                                                                                                                                                                                                                                                                                                                                                            | 0.04%            |
| Bridges                                | 12   | (4,234,403)    | (1,103,332)         | (1,102,003)   | 0                                                                                                                                                                                                                                                                                                                                                                                                                                                                                                                                                                                                                                                                                                                                                                                                                                                                                                                                                                                                                                                                                                                                                                                                                                                                                                                                                                                                                                                                                                                                                                                                                                                                                                                                                                                                                                                                                                                                                                                                                                                                                                                              | 0.0470           |
| Parks, Garden and Reserves             | 12   | (47,500)       | 0                   | o             | 0                                                                                                                                                                                                                                                                                                                                                                                                                                                                                                                                                                                                                                                                                                                                                                                                                                                                                                                                                                                                                                                                                                                                                                                                                                                                                                                                                                                                                                                                                                                                                                                                                                                                                                                                                                                                                                                                                                                                                                                                                                                                                                                              |                  |
| Footpaths and Cycleways                |      | (47,500)       | 0                   | ő             | 0                                                                                                                                                                                                                                                                                                                                                                                                                                                                                                                                                                                                                                                                                                                                                                                                                                                                                                                                                                                                                                                                                                                                                                                                                                                                                                                                                                                                                                                                                                                                                                                                                                                                                                                                                                                                                                                                                                                                                                                                                                                                                                                              |                  |
| Other Infrastructure                   | 12   | (60,200)       | 0                   | 0             | 0                                                                                                                                                                                                                                                                                                                                                                                                                                                                                                                                                                                                                                                                                                                                                                                                                                                                                                                                                                                                                                                                                                                                                                                                                                                                                                                                                                                                                                                                                                                                                                                                                                                                                                                                                                                                                                                                                                                                                                                                                                                                                                                              |                  |
| Plant and Equipment                    | 12   |                | - 1                 | ~             | _                                                                                                                                                                                                                                                                                                                                                                                                                                                                                                                                                                                                                                                                                                                                                                                                                                                                                                                                                                                                                                                                                                                                                                                                                                                                                                                                                                                                                                                                                                                                                                                                                                                                                                                                                                                                                                                                                                                                                                                                                                                                                                                              | IE ACOV          |
| • •                                    | 12   | (670,500)      | (98,500)            | (104,866)     | (6,366)                                                                                                                                                                                                                                                                                                                                                                                                                                                                                                                                                                                                                                                                                                                                                                                                                                                                                                                                                                                                                                                                                                                                                                                                                                                                                                                                                                                                                                                                                                                                                                                                                                                                                                                                                                                                                                                                                                                                                                                                                                                                                                                        | (6.46%)          |
| Furniture and Equipment                | 12   | (15,000)       | (4,000)             | (4,045)       | (45)                                                                                                                                                                                                                                                                                                                                                                                                                                                                                                                                                                                                                                                                                                                                                                                                                                                                                                                                                                                                                                                                                                                                                                                                                                                                                                                                                                                                                                                                                                                                                                                                                                                                                                                                                                                                                                                                                                                                                                                                                                                                                                                           | (1.14%)          |
| Total Capital Expenditure              |      | (8,353,425)    | (1,505,890)         | (1,512,464)   | (6,574)                                                                                                                                                                                                                                                                                                                                                                                                                                                                                                                                                                                                                                                                                                                                                                                                                                                                                                                                                                                                                                                                                                                                                                                                                                                                                                                                                                                                                                                                                                                                                                                                                                                                                                                                                                                                                                                                                                                                                                                                                                                                                                                        |                  |
|                                        |      | (0             | to made a const     | 10            | ****                                                                                                                                                                                                                                                                                                                                                                                                                                                                                                                                                                                                                                                                                                                                                                                                                                                                                                                                                                                                                                                                                                                                                                                                                                                                                                                                                                                                                                                                                                                                                                                                                                                                                                                                                                                                                                                                                                                                                                                                                                                                                                                           |                  |
| Net Cash from Capital Activities       |      | (9,590,582)    | (1,708,017)         | (1,722,935)   | (14,918)                                                                                                                                                                                                                                                                                                                                                                                                                                                                                                                                                                                                                                                                                                                                                                                                                                                                                                                                                                                                                                                                                                                                                                                                                                                                                                                                                                                                                                                                                                                                                                                                                                                                                                                                                                                                                                                                                                                                                                                                                                                                                                                       |                  |
|                                        |      |                |                     |               |                                                                                                                                                                                                                                                                                                                                                                                                                                                                                                                                                                                                                                                                                                                                                                                                                                                                                                                                                                                                                                                                                                                                                                                                                                                                                                                                                                                                                                                                                                                                                                                                                                                                                                                                                                                                                                                                                                                                                                                                                                                                                                                                |                  |
| Capital Revenues                       |      |                |                     |               |                                                                                                                                                                                                                                                                                                                                                                                                                                                                                                                                                                                                                                                                                                                                                                                                                                                                                                                                                                                                                                                                                                                                                                                                                                                                                                                                                                                                                                                                                                                                                                                                                                                                                                                                                                                                                                                                                                                                                                                                                                                                                                                                |                  |
| Proceeds from New Debentures           |      | 0              | 0                   | 0             | 0                                                                                                                                                                                                                                                                                                                                                                                                                                                                                                                                                                                                                                                                                                                                                                                                                                                                                                                                                                                                                                                                                                                                                                                                                                                                                                                                                                                                                                                                                                                                                                                                                                                                                                                                                                                                                                                                                                                                                                                                                                                                                                                              |                  |
| Proceeds from Disposal of Assets       | 13   | 191,500        | 43,000              | 24,994        | (18,006)                                                                                                                                                                                                                                                                                                                                                                                                                                                                                                                                                                                                                                                                                                                                                                                                                                                                                                                                                                                                                                                                                                                                                                                                                                                                                                                                                                                                                                                                                                                                                                                                                                                                                                                                                                                                                                                                                                                                                                                                                                                                                                                       | (41.87%)         |
| Self-Supporting Loan Principal         |      | 50,683         | 23,167              | 14,569        | (8,598)                                                                                                                                                                                                                                                                                                                                                                                                                                                                                                                                                                                                                                                                                                                                                                                                                                                                                                                                                                                                                                                                                                                                                                                                                                                                                                                                                                                                                                                                                                                                                                                                                                                                                                                                                                                                                                                                                                                                                                                                                                                                                                                        | (37.11%)         |
| Transfer from Reserves                 | 7    | 1,808,500      | 0                   | 0             | 0                                                                                                                                                                                                                                                                                                                                                                                                                                                                                                                                                                                                                                                                                                                                                                                                                                                                                                                                                                                                                                                                                                                                                                                                                                                                                                                                                                                                                                                                                                                                                                                                                                                                                                                                                                                                                                                                                                                                                                                                                                                                                                                              |                  |
| Net Cash from Financing Activities     |      | 2,050,683      | 66,167              | 39,563        | (26,604)                                                                                                                                                                                                                                                                                                                                                                                                                                                                                                                                                                                                                                                                                                                                                                                                                                                                                                                                                                                                                                                                                                                                                                                                                                                                                                                                                                                                                                                                                                                                                                                                                                                                                                                                                                                                                                                                                                                                                                                                                                                                                                                       |                  |
| Total Net Operating + Capital          |      | (7,539,899)    | (1,641,850)         | (1,683,371)   | (41,522)                                                                                                                                                                                                                                                                                                                                                                                                                                                                                                                                                                                                                                                                                                                                                                                                                                                                                                                                                                                                                                                                                                                                                                                                                                                                                                                                                                                                                                                                                                                                                                                                                                                                                                                                                                                                                                                                                                                                                                                                                                                                                                                       |                  |
|                                        |      |                |                     |               |                                                                                                                                                                                                                                                                                                                                                                                                                                                                                                                                                                                                                                                                                                                                                                                                                                                                                                                                                                                                                                                                                                                                                                                                                                                                                                                                                                                                                                                                                                                                                                                                                                                                                                                                                                                                                                                                                                                                                                                                                                                                                                                                |                  |
| Rate Revenue                           |      | 6,419,313      | 6,419,313           | 6,428,415     | 9,102                                                                                                                                                                                                                                                                                                                                                                                                                                                                                                                                                                                                                                                                                                                                                                                                                                                                                                                                                                                                                                                                                                                                                                                                                                                                                                                                                                                                                                                                                                                                                                                                                                                                                                                                                                                                                                                                                                                                                                                                                                                                                                                          |                  |
| Opening Funding Restricted Grants      |      | 164,445        | 164,445             | 164,445       | 0                                                                                                                                                                                                                                                                                                                                                                                                                                                                                                                                                                                                                                                                                                                                                                                                                                                                                                                                                                                                                                                                                                                                                                                                                                                                                                                                                                                                                                                                                                                                                                                                                                                                                                                                                                                                                                                                                                                                                                                                                                                                                                                              |                  |
| Opening Funding Surplus                |      | 956,141        | 956,141             | 956,141       |                                                                                                                                                                                                                                                                                                                                                                                                                                                                                                                                                                                                                                                                                                                                                                                                                                                                                                                                                                                                                                                                                                                                                                                                                                                                                                                                                                                                                                                                                                                                                                                                                                                                                                                                                                                                                                                                                                                                                                                                                                                                                                                                | 0.00%            |
| Closing Funding Surplus(Deficit)       |      | 0              | 5,898,049           | 5,865,630     | (32,419)                                                                                                                                                                                                                                                                                                                                                                                                                                                                                                                                                                                                                                                                                                                                                                                                                                                                                                                                                                                                                                                                                                                                                                                                                                                                                                                                                                                                                                                                                                                                                                                                                                                                                                                                                                                                                                                                                                                                                                                                                                                                                                                       | 0.00/0           |
|                                        |      |                | 3,030,073           | 5,005,000     | (32)723)                                                                                                                                                                                                                                                                                                                                                                                                                                                                                                                                                                                                                                                                                                                                                                                                                                                                                                                                                                                                                                                                                                                                                                                                                                                                                                                                                                                                                                                                                                                                                                                                                                                                                                                                                                                                                                                                                                                                                                                                                                                                                                                       |                  |