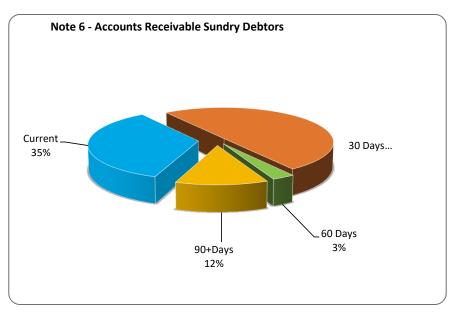

## SHIRE OF DENMARK STATEMENT OF FINANCIAL ACTIVITY (Statutory Reporting Program) For the period ending 31 October 2018

| i                                      |      |                |                     |               |                                                                                                                                                                                                                                                                                                                                                                                                                                                                                                                                                                                                                                                                                                                                                                                                                                                                                                                                                                                                                                                                                                                                                                                                                                                                                                                                                                                                                                                                                                                                                                                                                                                                                                                                                                                                                                                                                                                                                                                                                                                                                                                                | 1                |
|----------------------------------------|------|----------------|---------------------|---------------|--------------------------------------------------------------------------------------------------------------------------------------------------------------------------------------------------------------------------------------------------------------------------------------------------------------------------------------------------------------------------------------------------------------------------------------------------------------------------------------------------------------------------------------------------------------------------------------------------------------------------------------------------------------------------------------------------------------------------------------------------------------------------------------------------------------------------------------------------------------------------------------------------------------------------------------------------------------------------------------------------------------------------------------------------------------------------------------------------------------------------------------------------------------------------------------------------------------------------------------------------------------------------------------------------------------------------------------------------------------------------------------------------------------------------------------------------------------------------------------------------------------------------------------------------------------------------------------------------------------------------------------------------------------------------------------------------------------------------------------------------------------------------------------------------------------------------------------------------------------------------------------------------------------------------------------------------------------------------------------------------------------------------------------------------------------------------------------------------------------------------------|------------------|
|                                        |      |                | VTD                 | VTD           | Var. \$                                                                                                                                                                                                                                                                                                                                                                                                                                                                                                                                                                                                                                                                                                                                                                                                                                                                                                                                                                                                                                                                                                                                                                                                                                                                                                                                                                                                                                                                                                                                                                                                                                                                                                                                                                                                                                                                                                                                                                                                                                                                                                                        | Var. %           |
|                                        |      | Adopted Annual | YTD<br>Budget       | YTD<br>Actual | (b)-(a)                                                                                                                                                                                                                                                                                                                                                                                                                                                                                                                                                                                                                                                                                                                                                                                                                                                                                                                                                                                                                                                                                                                                                                                                                                                                                                                                                                                                                                                                                                                                                                                                                                                                                                                                                                                                                                                                                                                                                                                                                                                                                                                        | (b)-(a)/(a)      |
|                                        | Note | Budget         | (a)                 | (b)           |                                                                                                                                                                                                                                                                                                                                                                                                                                                                                                                                                                                                                                                                                                                                                                                                                                                                                                                                                                                                                                                                                                                                                                                                                                                                                                                                                                                                                                                                                                                                                                                                                                                                                                                                                                                                                                                                                                                                                                                                                                                                                                                                |                  |
| Operating Revenues                     | Note | Ś              | Ś                   | \$            | \$                                                                                                                                                                                                                                                                                                                                                                                                                                                                                                                                                                                                                                                                                                                                                                                                                                                                                                                                                                                                                                                                                                                                                                                                                                                                                                                                                                                                                                                                                                                                                                                                                                                                                                                                                                                                                                                                                                                                                                                                                                                                                                                             | %                |
| Governance                             |      | ,<br>89,160    | <sup>3</sup> 27,128 | 31,739        | 4,611                                                                                                                                                                                                                                                                                                                                                                                                                                                                                                                                                                                                                                                                                                                                                                                                                                                                                                                                                                                                                                                                                                                                                                                                                                                                                                                                                                                                                                                                                                                                                                                                                                                                                                                                                                                                                                                                                                                                                                                                                                                                                                                          | 17.00%           |
|                                        | 8    | 809,990        | 231,995             | 221,147       |                                                                                                                                                                                                                                                                                                                                                                                                                                                                                                                                                                                                                                                                                                                                                                                                                                                                                                                                                                                                                                                                                                                                                                                                                                                                                                                                                                                                                                                                                                                                                                                                                                                                                                                                                                                                                                                                                                                                                                                                                                                                                                                                |                  |
| General Purpose Funding - Rates        | 8    |                | ,                   | •             | (10,848)                                                                                                                                                                                                                                                                                                                                                                                                                                                                                                                                                                                                                                                                                                                                                                                                                                                                                                                                                                                                                                                                                                                                                                                                                                                                                                                                                                                                                                                                                                                                                                                                                                                                                                                                                                                                                                                                                                                                                                                                                                                                                                                       | (4.68%)<br>4.66% |
| Law, Order and Public Safety           |      | 737,403        | 222,672             | 233,039       | 10,367                                                                                                                                                                                                                                                                                                                                                                                                                                                                                                                                                                                                                                                                                                                                                                                                                                                                                                                                                                                                                                                                                                                                                                                                                                                                                                                                                                                                                                                                                                                                                                                                                                                                                                                                                                                                                                                                                                                                                                                                                                                                                                                         |                  |
| Health                                 |      | 39,000         | 22,000              | 21,088        | (912)                                                                                                                                                                                                                                                                                                                                                                                                                                                                                                                                                                                                                                                                                                                                                                                                                                                                                                                                                                                                                                                                                                                                                                                                                                                                                                                                                                                                                                                                                                                                                                                                                                                                                                                                                                                                                                                                                                                                                                                                                                                                                                                          | (4.14%)          |
| Education and Welfare                  |      | 63,642         | 20,820              | 24,998        | 4,178                                                                                                                                                                                                                                                                                                                                                                                                                                                                                                                                                                                                                                                                                                                                                                                                                                                                                                                                                                                                                                                                                                                                                                                                                                                                                                                                                                                                                                                                                                                                                                                                                                                                                                                                                                                                                                                                                                                                                                                                                                                                                                                          | 20.07%           |
| Housing                                |      | 4,147          | 137                 | 137           | 0                                                                                                                                                                                                                                                                                                                                                                                                                                                                                                                                                                                                                                                                                                                                                                                                                                                                                                                                                                                                                                                                                                                                                                                                                                                                                                                                                                                                                                                                                                                                                                                                                                                                                                                                                                                                                                                                                                                                                                                                                                                                                                                              | 0.26%            |
| Community Amenities                    |      | 1,594,710      | 1,371,988           | 1,379,086     | 7,098                                                                                                                                                                                                                                                                                                                                                                                                                                                                                                                                                                                                                                                                                                                                                                                                                                                                                                                                                                                                                                                                                                                                                                                                                                                                                                                                                                                                                                                                                                                                                                                                                                                                                                                                                                                                                                                                                                                                                                                                                                                                                                                          | 0.52%            |
| Recreation and Culture                 |      | 969,691        | 144,241             | 166,736       | 22,495                                                                                                                                                                                                                                                                                                                                                                                                                                                                                                                                                                                                                                                                                                                                                                                                                                                                                                                                                                                                                                                                                                                                                                                                                                                                                                                                                                                                                                                                                                                                                                                                                                                                                                                                                                                                                                                                                                                                                                                                                                                                                                                         | 15.60%           |
| Transport                              |      | 3,112,884      | 650,954             | 689,601       | 38,647                                                                                                                                                                                                                                                                                                                                                                                                                                                                                                                                                                                                                                                                                                                                                                                                                                                                                                                                                                                                                                                                                                                                                                                                                                                                                                                                                                                                                                                                                                                                                                                                                                                                                                                                                                                                                                                                                                                                                                                                                                                                                                                         | 5.94%            |
| Economic Services                      |      | 1,128,684      | 435,856             | 439,264       | 3,408                                                                                                                                                                                                                                                                                                                                                                                                                                                                                                                                                                                                                                                                                                                                                                                                                                                                                                                                                                                                                                                                                                                                                                                                                                                                                                                                                                                                                                                                                                                                                                                                                                                                                                                                                                                                                                                                                                                                                                                                                                                                                                                          | 0.78%            |
| Other Property and Services            |      | 149,000        | 46,584              | 53,668        | 7,084                                                                                                                                                                                                                                                                                                                                                                                                                                                                                                                                                                                                                                                                                                                                                                                                                                                                                                                                                                                                                                                                                                                                                                                                                                                                                                                                                                                                                                                                                                                                                                                                                                                                                                                                                                                                                                                                                                                                                                                                                                                                                                                          | 15.21%           |
| Total Operating Revenue                |      | 8,698,311      | 3,174,375           | 3,260,503     | 86,128                                                                                                                                                                                                                                                                                                                                                                                                                                                                                                                                                                                                                                                                                                                                                                                                                                                                                                                                                                                                                                                                                                                                                                                                                                                                                                                                                                                                                                                                                                                                                                                                                                                                                                                                                                                                                                                                                                                                                                                                                                                                                                                         |                  |
| Operating Expense                      |      |                |                     |               |                                                                                                                                                                                                                                                                                                                                                                                                                                                                                                                                                                                                                                                                                                                                                                                                                                                                                                                                                                                                                                                                                                                                                                                                                                                                                                                                                                                                                                                                                                                                                                                                                                                                                                                                                                                                                                                                                                                                                                                                                                                                                                                                |                  |
| Governance                             |      | (749,108)      | (291,229)           | (228,512)     | 62,717                                                                                                                                                                                                                                                                                                                                                                                                                                                                                                                                                                                                                                                                                                                                                                                                                                                                                                                                                                                                                                                                                                                                                                                                                                                                                                                                                                                                                                                                                                                                                                                                                                                                                                                                                                                                                                                                                                                                                                                                                                                                                                                         | 21.54%           |
| General Purpose Funding                |      | (576,019)      | (205,531)           | (211,308)     | (5,777)                                                                                                                                                                                                                                                                                                                                                                                                                                                                                                                                                                                                                                                                                                                                                                                                                                                                                                                                                                                                                                                                                                                                                                                                                                                                                                                                                                                                                                                                                                                                                                                                                                                                                                                                                                                                                                                                                                                                                                                                                                                                                                                        | (2.81%)          |
| Law, Order and Public Safety           |      | (1,844,953)    | (644,301)           | (377,258)     | 267,043                                                                                                                                                                                                                                                                                                                                                                                                                                                                                                                                                                                                                                                                                                                                                                                                                                                                                                                                                                                                                                                                                                                                                                                                                                                                                                                                                                                                                                                                                                                                                                                                                                                                                                                                                                                                                                                                                                                                                                                                                                                                                                                        | 41.45%           |
| Health                                 |      | (223,893)      | (76,315)            | (75,515)      | 800                                                                                                                                                                                                                                                                                                                                                                                                                                                                                                                                                                                                                                                                                                                                                                                                                                                                                                                                                                                                                                                                                                                                                                                                                                                                                                                                                                                                                                                                                                                                                                                                                                                                                                                                                                                                                                                                                                                                                                                                                                                                                                                            | 1.05%            |
| Education and Welfare                  |      | (277,855)      | (92,373)            | (85,398)      | 6,975                                                                                                                                                                                                                                                                                                                                                                                                                                                                                                                                                                                                                                                                                                                                                                                                                                                                                                                                                                                                                                                                                                                                                                                                                                                                                                                                                                                                                                                                                                                                                                                                                                                                                                                                                                                                                                                                                                                                                                                                                                                                                                                          | 7.55%            |
| Housing                                |      | (94,989)       | (6,190)             | (7,755)       | (1,565)                                                                                                                                                                                                                                                                                                                                                                                                                                                                                                                                                                                                                                                                                                                                                                                                                                                                                                                                                                                                                                                                                                                                                                                                                                                                                                                                                                                                                                                                                                                                                                                                                                                                                                                                                                                                                                                                                                                                                                                                                                                                                                                        | (25.28%)         |
| •                                      |      | (2,680,981)    | (852,070)           | (7,733)       | 119,534                                                                                                                                                                                                                                                                                                                                                                                                                                                                                                                                                                                                                                                                                                                                                                                                                                                                                                                                                                                                                                                                                                                                                                                                                                                                                                                                                                                                                                                                                                                                                                                                                                                                                                                                                                                                                                                                                                                                                                                                                                                                                                                        | 14.03%           |
| Community Amenities                    |      |                | , , ,               |               | The state of the s |                  |
| Recreation and Culture                 |      | (2,865,773)    | (990,919)           | (769,492)     | 221,427                                                                                                                                                                                                                                                                                                                                                                                                                                                                                                                                                                                                                                                                                                                                                                                                                                                                                                                                                                                                                                                                                                                                                                                                                                                                                                                                                                                                                                                                                                                                                                                                                                                                                                                                                                                                                                                                                                                                                                                                                                                                                                                        | 22.35%           |
| Transport                              |      | (3,932,312)    | (1,306,669)         | (703,372)     | 603,297                                                                                                                                                                                                                                                                                                                                                                                                                                                                                                                                                                                                                                                                                                                                                                                                                                                                                                                                                                                                                                                                                                                                                                                                                                                                                                                                                                                                                                                                                                                                                                                                                                                                                                                                                                                                                                                                                                                                                                                                                                                                                                                        | 46.17%           |
| Economic Services                      |      | (1,151,686)    | (302,419)           | (266,291)     | 36,128                                                                                                                                                                                                                                                                                                                                                                                                                                                                                                                                                                                                                                                                                                                                                                                                                                                                                                                                                                                                                                                                                                                                                                                                                                                                                                                                                                                                                                                                                                                                                                                                                                                                                                                                                                                                                                                                                                                                                                                                                                                                                                                         | 11.95%           |
| Other Property and Services            |      | (118,387)      | (87,342)            | (13,538)      | 73,804                                                                                                                                                                                                                                                                                                                                                                                                                                                                                                                                                                                                                                                                                                                                                                                                                                                                                                                                                                                                                                                                                                                                                                                                                                                                                                                                                                                                                                                                                                                                                                                                                                                                                                                                                                                                                                                                                                                                                                                                                                                                                                                         | 84.50%           |
| Total Operating Expenditure            |      | (14,515,956)   | (4,855,358)         | (3,470,975)   | 1,384,383                                                                                                                                                                                                                                                                                                                                                                                                                                                                                                                                                                                                                                                                                                                                                                                                                                                                                                                                                                                                                                                                                                                                                                                                                                                                                                                                                                                                                                                                                                                                                                                                                                                                                                                                                                                                                                                                                                                                                                                                                                                                                                                      |                  |
|                                        |      |                |                     |               |                                                                                                                                                                                                                                                                                                                                                                                                                                                                                                                                                                                                                                                                                                                                                                                                                                                                                                                                                                                                                                                                                                                                                                                                                                                                                                                                                                                                                                                                                                                                                                                                                                                                                                                                                                                                                                                                                                                                                                                                                                                                                                                                |                  |
| Funding Balance Adjustments            |      |                |                     |               |                                                                                                                                                                                                                                                                                                                                                                                                                                                                                                                                                                                                                                                                                                                                                                                                                                                                                                                                                                                                                                                                                                                                                                                                                                                                                                                                                                                                                                                                                                                                                                                                                                                                                                                                                                                                                                                                                                                                                                                                                                                                                                                                |                  |
| Add back Depreciation                  |      | 4,442,692      | 1,480,856           | 0             | (1,480,856)                                                                                                                                                                                                                                                                                                                                                                                                                                                                                                                                                                                                                                                                                                                                                                                                                                                                                                                                                                                                                                                                                                                                                                                                                                                                                                                                                                                                                                                                                                                                                                                                                                                                                                                                                                                                                                                                                                                                                                                                                                                                                                                    | (100.00%)        |
| Adjust (Profit)/Loss on Asset Disposal | 13   | 86,700         | (2,000)             | 0             | 2,000                                                                                                                                                                                                                                                                                                                                                                                                                                                                                                                                                                                                                                                                                                                                                                                                                                                                                                                                                                                                                                                                                                                                                                                                                                                                                                                                                                                                                                                                                                                                                                                                                                                                                                                                                                                                                                                                                                                                                                                                                                                                                                                          | (100.00%)        |
| Adjust Provisions and Accruals         |      | 51,096         | 0                   | 0             | 0                                                                                                                                                                                                                                                                                                                                                                                                                                                                                                                                                                                                                                                                                                                                                                                                                                                                                                                                                                                                                                                                                                                                                                                                                                                                                                                                                                                                                                                                                                                                                                                                                                                                                                                                                                                                                                                                                                                                                                                                                                                                                                                              |                  |
| Net Cash from Operations               |      | (1,237,157)    | (202,127)           | (210,471)     | (8,344)                                                                                                                                                                                                                                                                                                                                                                                                                                                                                                                                                                                                                                                                                                                                                                                                                                                                                                                                                                                                                                                                                                                                                                                                                                                                                                                                                                                                                                                                                                                                                                                                                                                                                                                                                                                                                                                                                                                                                                                                                                                                                                                        |                  |
|                                        |      |                |                     |               |                                                                                                                                                                                                                                                                                                                                                                                                                                                                                                                                                                                                                                                                                                                                                                                                                                                                                                                                                                                                                                                                                                                                                                                                                                                                                                                                                                                                                                                                                                                                                                                                                                                                                                                                                                                                                                                                                                                                                                                                                                                                                                                                |                  |
| Capital Expenses                       |      |                |                     |               |                                                                                                                                                                                                                                                                                                                                                                                                                                                                                                                                                                                                                                                                                                                                                                                                                                                                                                                                                                                                                                                                                                                                                                                                                                                                                                                                                                                                                                                                                                                                                                                                                                                                                                                                                                                                                                                                                                                                                                                                                                                                                                                                |                  |
| Repayment of Debentures                | 9    | (284,185)      | (30,578)            | (30,578)      | (0)                                                                                                                                                                                                                                                                                                                                                                                                                                                                                                                                                                                                                                                                                                                                                                                                                                                                                                                                                                                                                                                                                                                                                                                                                                                                                                                                                                                                                                                                                                                                                                                                                                                                                                                                                                                                                                                                                                                                                                                                                                                                                                                            | (0.00%)          |
| Transfer to Reserves                   | 7    | (948,692)      | (27,635)            | (27,635)      | 0                                                                                                                                                                                                                                                                                                                                                                                                                                                                                                                                                                                                                                                                                                                                                                                                                                                                                                                                                                                                                                                                                                                                                                                                                                                                                                                                                                                                                                                                                                                                                                                                                                                                                                                                                                                                                                                                                                                                                                                                                                                                                                                              | 0.00%            |
| Land and Buildings                     | 12   | (2,072,945)    | (161,845)           | (162,530)     | (685)                                                                                                                                                                                                                                                                                                                                                                                                                                                                                                                                                                                                                                                                                                                                                                                                                                                                                                                                                                                                                                                                                                                                                                                                                                                                                                                                                                                                                                                                                                                                                                                                                                                                                                                                                                                                                                                                                                                                                                                                                                                                                                                          | (0.42%)          |
| Roads Infrastructure                   | 12   | (4,254,403)    | (1,183,332)         | (1,182,809)   | 523                                                                                                                                                                                                                                                                                                                                                                                                                                                                                                                                                                                                                                                                                                                                                                                                                                                                                                                                                                                                                                                                                                                                                                                                                                                                                                                                                                                                                                                                                                                                                                                                                                                                                                                                                                                                                                                                                                                                                                                                                                                                                                                            | 0.04%            |
| Bridges                                | 12   | (4,234,403)    | (1,103,332)         | (1,102,003)   | 0                                                                                                                                                                                                                                                                                                                                                                                                                                                                                                                                                                                                                                                                                                                                                                                                                                                                                                                                                                                                                                                                                                                                                                                                                                                                                                                                                                                                                                                                                                                                                                                                                                                                                                                                                                                                                                                                                                                                                                                                                                                                                                                              | 0.0470           |
| Parks, Garden and Reserves             | 12   | (47,500)       | 0                   | o             | 0                                                                                                                                                                                                                                                                                                                                                                                                                                                                                                                                                                                                                                                                                                                                                                                                                                                                                                                                                                                                                                                                                                                                                                                                                                                                                                                                                                                                                                                                                                                                                                                                                                                                                                                                                                                                                                                                                                                                                                                                                                                                                                                              |                  |
| Footpaths and Cycleways                |      | (47,500)       | 0                   | ő             | 0                                                                                                                                                                                                                                                                                                                                                                                                                                                                                                                                                                                                                                                                                                                                                                                                                                                                                                                                                                                                                                                                                                                                                                                                                                                                                                                                                                                                                                                                                                                                                                                                                                                                                                                                                                                                                                                                                                                                                                                                                                                                                                                              |                  |
| Other Infrastructure                   | 12   | (60,200)       | 0                   | 0             | 0                                                                                                                                                                                                                                                                                                                                                                                                                                                                                                                                                                                                                                                                                                                                                                                                                                                                                                                                                                                                                                                                                                                                                                                                                                                                                                                                                                                                                                                                                                                                                                                                                                                                                                                                                                                                                                                                                                                                                                                                                                                                                                                              |                  |
| Plant and Equipment                    | 12   |                | - 1                 | ~             | _                                                                                                                                                                                                                                                                                                                                                                                                                                                                                                                                                                                                                                                                                                                                                                                                                                                                                                                                                                                                                                                                                                                                                                                                                                                                                                                                                                                                                                                                                                                                                                                                                                                                                                                                                                                                                                                                                                                                                                                                                                                                                                                              | IE ACOV          |
| • •                                    | 12   | (670,500)      | (98,500)            | (104,866)     | (6,366)                                                                                                                                                                                                                                                                                                                                                                                                                                                                                                                                                                                                                                                                                                                                                                                                                                                                                                                                                                                                                                                                                                                                                                                                                                                                                                                                                                                                                                                                                                                                                                                                                                                                                                                                                                                                                                                                                                                                                                                                                                                                                                                        | (6.46%)          |
| Furniture and Equipment                | 12   | (15,000)       | (4,000)             | (4,045)       | (45)                                                                                                                                                                                                                                                                                                                                                                                                                                                                                                                                                                                                                                                                                                                                                                                                                                                                                                                                                                                                                                                                                                                                                                                                                                                                                                                                                                                                                                                                                                                                                                                                                                                                                                                                                                                                                                                                                                                                                                                                                                                                                                                           | (1.14%)          |
| Total Capital Expenditure              |      | (8,353,425)    | (1,505,890)         | (1,512,464)   | (6,574)                                                                                                                                                                                                                                                                                                                                                                                                                                                                                                                                                                                                                                                                                                                                                                                                                                                                                                                                                                                                                                                                                                                                                                                                                                                                                                                                                                                                                                                                                                                                                                                                                                                                                                                                                                                                                                                                                                                                                                                                                                                                                                                        |                  |
|                                        |      | (0             | to made a const     | 10            | ****                                                                                                                                                                                                                                                                                                                                                                                                                                                                                                                                                                                                                                                                                                                                                                                                                                                                                                                                                                                                                                                                                                                                                                                                                                                                                                                                                                                                                                                                                                                                                                                                                                                                                                                                                                                                                                                                                                                                                                                                                                                                                                                           |                  |
| Net Cash from Capital Activities       |      | (9,590,582)    | (1,708,017)         | (1,722,935)   | (14,918)                                                                                                                                                                                                                                                                                                                                                                                                                                                                                                                                                                                                                                                                                                                                                                                                                                                                                                                                                                                                                                                                                                                                                                                                                                                                                                                                                                                                                                                                                                                                                                                                                                                                                                                                                                                                                                                                                                                                                                                                                                                                                                                       |                  |
|                                        |      |                |                     |               |                                                                                                                                                                                                                                                                                                                                                                                                                                                                                                                                                                                                                                                                                                                                                                                                                                                                                                                                                                                                                                                                                                                                                                                                                                                                                                                                                                                                                                                                                                                                                                                                                                                                                                                                                                                                                                                                                                                                                                                                                                                                                                                                |                  |
| Capital Revenues                       |      |                |                     |               |                                                                                                                                                                                                                                                                                                                                                                                                                                                                                                                                                                                                                                                                                                                                                                                                                                                                                                                                                                                                                                                                                                                                                                                                                                                                                                                                                                                                                                                                                                                                                                                                                                                                                                                                                                                                                                                                                                                                                                                                                                                                                                                                |                  |
| Proceeds from New Debentures           |      | 0              | 0                   | 0             | 0                                                                                                                                                                                                                                                                                                                                                                                                                                                                                                                                                                                                                                                                                                                                                                                                                                                                                                                                                                                                                                                                                                                                                                                                                                                                                                                                                                                                                                                                                                                                                                                                                                                                                                                                                                                                                                                                                                                                                                                                                                                                                                                              |                  |
| Proceeds from Disposal of Assets       | 13   | 191,500        | 43,000              | 24,994        | (18,006)                                                                                                                                                                                                                                                                                                                                                                                                                                                                                                                                                                                                                                                                                                                                                                                                                                                                                                                                                                                                                                                                                                                                                                                                                                                                                                                                                                                                                                                                                                                                                                                                                                                                                                                                                                                                                                                                                                                                                                                                                                                                                                                       | (41.87%)         |
| Self-Supporting Loan Principal         |      | 50,683         | 23,167              | 14,569        | (8,598)                                                                                                                                                                                                                                                                                                                                                                                                                                                                                                                                                                                                                                                                                                                                                                                                                                                                                                                                                                                                                                                                                                                                                                                                                                                                                                                                                                                                                                                                                                                                                                                                                                                                                                                                                                                                                                                                                                                                                                                                                                                                                                                        | (37.11%)         |
| Transfer from Reserves                 | 7    | 1,808,500      | 0                   | 0             | 0                                                                                                                                                                                                                                                                                                                                                                                                                                                                                                                                                                                                                                                                                                                                                                                                                                                                                                                                                                                                                                                                                                                                                                                                                                                                                                                                                                                                                                                                                                                                                                                                                                                                                                                                                                                                                                                                                                                                                                                                                                                                                                                              |                  |
| Net Cash from Financing Activities     |      | 2,050,683      | 66,167              | 39,563        | (26,604)                                                                                                                                                                                                                                                                                                                                                                                                                                                                                                                                                                                                                                                                                                                                                                                                                                                                                                                                                                                                                                                                                                                                                                                                                                                                                                                                                                                                                                                                                                                                                                                                                                                                                                                                                                                                                                                                                                                                                                                                                                                                                                                       |                  |
| Total Net Operating + Capital          |      | (7,539,899)    | (1,641,850)         | (1,683,371)   | (41,522)                                                                                                                                                                                                                                                                                                                                                                                                                                                                                                                                                                                                                                                                                                                                                                                                                                                                                                                                                                                                                                                                                                                                                                                                                                                                                                                                                                                                                                                                                                                                                                                                                                                                                                                                                                                                                                                                                                                                                                                                                                                                                                                       |                  |
|                                        |      |                |                     |               |                                                                                                                                                                                                                                                                                                                                                                                                                                                                                                                                                                                                                                                                                                                                                                                                                                                                                                                                                                                                                                                                                                                                                                                                                                                                                                                                                                                                                                                                                                                                                                                                                                                                                                                                                                                                                                                                                                                                                                                                                                                                                                                                |                  |
| Rate Revenue                           |      | 6,419,313      | 6,419,313           | 6,428,415     | 9,102                                                                                                                                                                                                                                                                                                                                                                                                                                                                                                                                                                                                                                                                                                                                                                                                                                                                                                                                                                                                                                                                                                                                                                                                                                                                                                                                                                                                                                                                                                                                                                                                                                                                                                                                                                                                                                                                                                                                                                                                                                                                                                                          |                  |
| Opening Funding Restricted Grants      |      | 164,445        | 164,445             | 164,445       | 0                                                                                                                                                                                                                                                                                                                                                                                                                                                                                                                                                                                                                                                                                                                                                                                                                                                                                                                                                                                                                                                                                                                                                                                                                                                                                                                                                                                                                                                                                                                                                                                                                                                                                                                                                                                                                                                                                                                                                                                                                                                                                                                              |                  |
| Opening Funding Surplus                |      | 956,141        | 956,141             | 956,141       |                                                                                                                                                                                                                                                                                                                                                                                                                                                                                                                                                                                                                                                                                                                                                                                                                                                                                                                                                                                                                                                                                                                                                                                                                                                                                                                                                                                                                                                                                                                                                                                                                                                                                                                                                                                                                                                                                                                                                                                                                                                                                                                                | 0.00%            |
| Closing Funding Surplus(Deficit)       |      | 0              | 5,898,049           | 5,865,630     | (32,419)                                                                                                                                                                                                                                                                                                                                                                                                                                                                                                                                                                                                                                                                                                                                                                                                                                                                                                                                                                                                                                                                                                                                                                                                                                                                                                                                                                                                                                                                                                                                                                                                                                                                                                                                                                                                                                                                                                                                                                                                                                                                                                                       | 0.00/0           |
|                                        |      |                | 3,030,073           | 5,005,000     | (32)723)                                                                                                                                                                                                                                                                                                                                                                                                                                                                                                                                                                                                                                                                                                                                                                                                                                                                                                                                                                                                                                                                                                                                                                                                                                                                                                                                                                                                                                                                                                                                                                                                                                                                                                                                                                                                                                                                                                                                                                                                                                                                                                                       |                  |