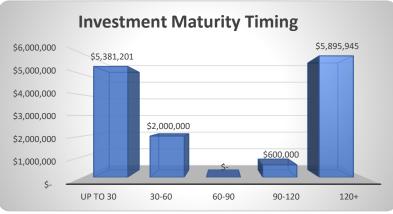

## SHIRE OF DENMARK STATEMENT OF FINANCIAL ACTIVITY (Statutory Reporting Program) For the period ending 31 October 2018

| i                                      |      |                |                     |               |                                                                                                                                                                                                                                                                                                                                                                                                                                                                                                                                                                                                                                                                                                                                                                                                                                                                                                                                                                                                                                                                                                                                                                                                                                                                                                                                                                                                                                                                                                                                                                                                                                                                                                                                                                                                                                                                                                                                                                                                                                                                                                                                | 1                |
|----------------------------------------|------|----------------|---------------------|---------------|--------------------------------------------------------------------------------------------------------------------------------------------------------------------------------------------------------------------------------------------------------------------------------------------------------------------------------------------------------------------------------------------------------------------------------------------------------------------------------------------------------------------------------------------------------------------------------------------------------------------------------------------------------------------------------------------------------------------------------------------------------------------------------------------------------------------------------------------------------------------------------------------------------------------------------------------------------------------------------------------------------------------------------------------------------------------------------------------------------------------------------------------------------------------------------------------------------------------------------------------------------------------------------------------------------------------------------------------------------------------------------------------------------------------------------------------------------------------------------------------------------------------------------------------------------------------------------------------------------------------------------------------------------------------------------------------------------------------------------------------------------------------------------------------------------------------------------------------------------------------------------------------------------------------------------------------------------------------------------------------------------------------------------------------------------------------------------------------------------------------------------|------------------|
|                                        |      |                | VTD                 | VTD           | Var. \$                                                                                                                                                                                                                                                                                                                                                                                                                                                                                                                                                                                                                                                                                                                                                                                                                                                                                                                                                                                                                                                                                                                                                                                                                                                                                                                                                                                                                                                                                                                                                                                                                                                                                                                                                                                                                                                                                                                                                                                                                                                                                                                        | Var. %           |
|                                        |      | Adopted Annual | YTD<br>Budget       | YTD<br>Actual | (b)-(a)                                                                                                                                                                                                                                                                                                                                                                                                                                                                                                                                                                                                                                                                                                                                                                                                                                                                                                                                                                                                                                                                                                                                                                                                                                                                                                                                                                                                                                                                                                                                                                                                                                                                                                                                                                                                                                                                                                                                                                                                                                                                                                                        | (b)-(a)/(a)      |
|                                        | Note | Budget         | (a)                 | (b)           |                                                                                                                                                                                                                                                                                                                                                                                                                                                                                                                                                                                                                                                                                                                                                                                                                                                                                                                                                                                                                                                                                                                                                                                                                                                                                                                                                                                                                                                                                                                                                                                                                                                                                                                                                                                                                                                                                                                                                                                                                                                                                                                                |                  |
| Operating Revenues                     | Note | Ś              | Ś                   | \$            | \$                                                                                                                                                                                                                                                                                                                                                                                                                                                                                                                                                                                                                                                                                                                                                                                                                                                                                                                                                                                                                                                                                                                                                                                                                                                                                                                                                                                                                                                                                                                                                                                                                                                                                                                                                                                                                                                                                                                                                                                                                                                                                                                             | %                |
| Governance                             |      | ,<br>89,160    | <sup>3</sup> 27,128 | 31,739        | 4,611                                                                                                                                                                                                                                                                                                                                                                                                                                                                                                                                                                                                                                                                                                                                                                                                                                                                                                                                                                                                                                                                                                                                                                                                                                                                                                                                                                                                                                                                                                                                                                                                                                                                                                                                                                                                                                                                                                                                                                                                                                                                                                                          | 17.00%           |
|                                        | 8    | 809,990        | 231,995             | 221,147       |                                                                                                                                                                                                                                                                                                                                                                                                                                                                                                                                                                                                                                                                                                                                                                                                                                                                                                                                                                                                                                                                                                                                                                                                                                                                                                                                                                                                                                                                                                                                                                                                                                                                                                                                                                                                                                                                                                                                                                                                                                                                                                                                |                  |
| General Purpose Funding - Rates        | 8    |                | ,                   | •             | (10,848)                                                                                                                                                                                                                                                                                                                                                                                                                                                                                                                                                                                                                                                                                                                                                                                                                                                                                                                                                                                                                                                                                                                                                                                                                                                                                                                                                                                                                                                                                                                                                                                                                                                                                                                                                                                                                                                                                                                                                                                                                                                                                                                       | (4.68%)<br>4.66% |
| Law, Order and Public Safety           |      | 737,403        | 222,672             | 233,039       | 10,367                                                                                                                                                                                                                                                                                                                                                                                                                                                                                                                                                                                                                                                                                                                                                                                                                                                                                                                                                                                                                                                                                                                                                                                                                                                                                                                                                                                                                                                                                                                                                                                                                                                                                                                                                                                                                                                                                                                                                                                                                                                                                                                         |                  |
| Health                                 |      | 39,000         | 22,000              | 21,088        | (912)                                                                                                                                                                                                                                                                                                                                                                                                                                                                                                                                                                                                                                                                                                                                                                                                                                                                                                                                                                                                                                                                                                                                                                                                                                                                                                                                                                                                                                                                                                                                                                                                                                                                                                                                                                                                                                                                                                                                                                                                                                                                                                                          | (4.14%)          |
| Education and Welfare                  |      | 63,642         | 20,820              | 24,998        | 4,178                                                                                                                                                                                                                                                                                                                                                                                                                                                                                                                                                                                                                                                                                                                                                                                                                                                                                                                                                                                                                                                                                                                                                                                                                                                                                                                                                                                                                                                                                                                                                                                                                                                                                                                                                                                                                                                                                                                                                                                                                                                                                                                          | 20.07%           |
| Housing                                |      | 4,147          | 137                 | 137           | 0                                                                                                                                                                                                                                                                                                                                                                                                                                                                                                                                                                                                                                                                                                                                                                                                                                                                                                                                                                                                                                                                                                                                                                                                                                                                                                                                                                                                                                                                                                                                                                                                                                                                                                                                                                                                                                                                                                                                                                                                                                                                                                                              | 0.26%            |
| Community Amenities                    |      | 1,594,710      | 1,371,988           | 1,379,086     | 7,098                                                                                                                                                                                                                                                                                                                                                                                                                                                                                                                                                                                                                                                                                                                                                                                                                                                                                                                                                                                                                                                                                                                                                                                                                                                                                                                                                                                                                                                                                                                                                                                                                                                                                                                                                                                                                                                                                                                                                                                                                                                                                                                          | 0.52%            |
| Recreation and Culture                 |      | 969,691        | 144,241             | 166,736       | 22,495                                                                                                                                                                                                                                                                                                                                                                                                                                                                                                                                                                                                                                                                                                                                                                                                                                                                                                                                                                                                                                                                                                                                                                                                                                                                                                                                                                                                                                                                                                                                                                                                                                                                                                                                                                                                                                                                                                                                                                                                                                                                                                                         | 15.60%           |
| Transport                              |      | 3,112,884      | 650,954             | 689,601       | 38,647                                                                                                                                                                                                                                                                                                                                                                                                                                                                                                                                                                                                                                                                                                                                                                                                                                                                                                                                                                                                                                                                                                                                                                                                                                                                                                                                                                                                                                                                                                                                                                                                                                                                                                                                                                                                                                                                                                                                                                                                                                                                                                                         | 5.94%            |
| Economic Services                      |      | 1,128,684      | 435,856             | 439,264       | 3,408                                                                                                                                                                                                                                                                                                                                                                                                                                                                                                                                                                                                                                                                                                                                                                                                                                                                                                                                                                                                                                                                                                                                                                                                                                                                                                                                                                                                                                                                                                                                                                                                                                                                                                                                                                                                                                                                                                                                                                                                                                                                                                                          | 0.78%            |
| Other Property and Services            |      | 149,000        | 46,584              | 53,668        | 7,084                                                                                                                                                                                                                                                                                                                                                                                                                                                                                                                                                                                                                                                                                                                                                                                                                                                                                                                                                                                                                                                                                                                                                                                                                                                                                                                                                                                                                                                                                                                                                                                                                                                                                                                                                                                                                                                                                                                                                                                                                                                                                                                          | 15.21%           |
| Total Operating Revenue                |      | 8,698,311      | 3,174,375           | 3,260,503     | 86,128                                                                                                                                                                                                                                                                                                                                                                                                                                                                                                                                                                                                                                                                                                                                                                                                                                                                                                                                                                                                                                                                                                                                                                                                                                                                                                                                                                                                                                                                                                                                                                                                                                                                                                                                                                                                                                                                                                                                                                                                                                                                                                                         |                  |
| Operating Expense                      |      |                |                     |               |                                                                                                                                                                                                                                                                                                                                                                                                                                                                                                                                                                                                                                                                                                                                                                                                                                                                                                                                                                                                                                                                                                                                                                                                                                                                                                                                                                                                                                                                                                                                                                                                                                                                                                                                                                                                                                                                                                                                                                                                                                                                                                                                |                  |
| Governance                             |      | (749,108)      | (291,229)           | (228,512)     | 62,717                                                                                                                                                                                                                                                                                                                                                                                                                                                                                                                                                                                                                                                                                                                                                                                                                                                                                                                                                                                                                                                                                                                                                                                                                                                                                                                                                                                                                                                                                                                                                                                                                                                                                                                                                                                                                                                                                                                                                                                                                                                                                                                         | 21.54%           |
| General Purpose Funding                |      | (576,019)      | (205,531)           | (211,308)     | (5,777)                                                                                                                                                                                                                                                                                                                                                                                                                                                                                                                                                                                                                                                                                                                                                                                                                                                                                                                                                                                                                                                                                                                                                                                                                                                                                                                                                                                                                                                                                                                                                                                                                                                                                                                                                                                                                                                                                                                                                                                                                                                                                                                        | (2.81%)          |
| Law, Order and Public Safety           |      | (1,844,953)    | (644,301)           | (377,258)     | 267,043                                                                                                                                                                                                                                                                                                                                                                                                                                                                                                                                                                                                                                                                                                                                                                                                                                                                                                                                                                                                                                                                                                                                                                                                                                                                                                                                                                                                                                                                                                                                                                                                                                                                                                                                                                                                                                                                                                                                                                                                                                                                                                                        | 41.45%           |
| Health                                 |      | (223,893)      | (76,315)            | (75,515)      | 800                                                                                                                                                                                                                                                                                                                                                                                                                                                                                                                                                                                                                                                                                                                                                                                                                                                                                                                                                                                                                                                                                                                                                                                                                                                                                                                                                                                                                                                                                                                                                                                                                                                                                                                                                                                                                                                                                                                                                                                                                                                                                                                            | 1.05%            |
| Education and Welfare                  |      | (277,855)      | (92,373)            | (85,398)      | 6,975                                                                                                                                                                                                                                                                                                                                                                                                                                                                                                                                                                                                                                                                                                                                                                                                                                                                                                                                                                                                                                                                                                                                                                                                                                                                                                                                                                                                                                                                                                                                                                                                                                                                                                                                                                                                                                                                                                                                                                                                                                                                                                                          | 7.55%            |
| Housing                                |      | (94,989)       | (6,190)             | (7,755)       | (1,565)                                                                                                                                                                                                                                                                                                                                                                                                                                                                                                                                                                                                                                                                                                                                                                                                                                                                                                                                                                                                                                                                                                                                                                                                                                                                                                                                                                                                                                                                                                                                                                                                                                                                                                                                                                                                                                                                                                                                                                                                                                                                                                                        | (25.28%)         |
| •                                      |      | (2,680,981)    | (852,070)           | (7,733)       | 119,534                                                                                                                                                                                                                                                                                                                                                                                                                                                                                                                                                                                                                                                                                                                                                                                                                                                                                                                                                                                                                                                                                                                                                                                                                                                                                                                                                                                                                                                                                                                                                                                                                                                                                                                                                                                                                                                                                                                                                                                                                                                                                                                        | 14.03%           |
| Community Amenities                    |      |                | , , ,               |               | The state of the s |                  |
| Recreation and Culture                 |      | (2,865,773)    | (990,919)           | (769,492)     | 221,427                                                                                                                                                                                                                                                                                                                                                                                                                                                                                                                                                                                                                                                                                                                                                                                                                                                                                                                                                                                                                                                                                                                                                                                                                                                                                                                                                                                                                                                                                                                                                                                                                                                                                                                                                                                                                                                                                                                                                                                                                                                                                                                        | 22.35%           |
| Transport                              |      | (3,932,312)    | (1,306,669)         | (703,372)     | 603,297                                                                                                                                                                                                                                                                                                                                                                                                                                                                                                                                                                                                                                                                                                                                                                                                                                                                                                                                                                                                                                                                                                                                                                                                                                                                                                                                                                                                                                                                                                                                                                                                                                                                                                                                                                                                                                                                                                                                                                                                                                                                                                                        | 46.17%           |
| Economic Services                      |      | (1,151,686)    | (302,419)           | (266,291)     | 36,128                                                                                                                                                                                                                                                                                                                                                                                                                                                                                                                                                                                                                                                                                                                                                                                                                                                                                                                                                                                                                                                                                                                                                                                                                                                                                                                                                                                                                                                                                                                                                                                                                                                                                                                                                                                                                                                                                                                                                                                                                                                                                                                         | 11.95%           |
| Other Property and Services            |      | (118,387)      | (87,342)            | (13,538)      | 73,804                                                                                                                                                                                                                                                                                                                                                                                                                                                                                                                                                                                                                                                                                                                                                                                                                                                                                                                                                                                                                                                                                                                                                                                                                                                                                                                                                                                                                                                                                                                                                                                                                                                                                                                                                                                                                                                                                                                                                                                                                                                                                                                         | 84.50%           |
| Total Operating Expenditure            |      | (14,515,956)   | (4,855,358)         | (3,470,975)   | 1,384,383                                                                                                                                                                                                                                                                                                                                                                                                                                                                                                                                                                                                                                                                                                                                                                                                                                                                                                                                                                                                                                                                                                                                                                                                                                                                                                                                                                                                                                                                                                                                                                                                                                                                                                                                                                                                                                                                                                                                                                                                                                                                                                                      |                  |
|                                        |      |                |                     |               |                                                                                                                                                                                                                                                                                                                                                                                                                                                                                                                                                                                                                                                                                                                                                                                                                                                                                                                                                                                                                                                                                                                                                                                                                                                                                                                                                                                                                                                                                                                                                                                                                                                                                                                                                                                                                                                                                                                                                                                                                                                                                                                                |                  |
| Funding Balance Adjustments            |      |                |                     |               |                                                                                                                                                                                                                                                                                                                                                                                                                                                                                                                                                                                                                                                                                                                                                                                                                                                                                                                                                                                                                                                                                                                                                                                                                                                                                                                                                                                                                                                                                                                                                                                                                                                                                                                                                                                                                                                                                                                                                                                                                                                                                                                                |                  |
| Add back Depreciation                  |      | 4,442,692      | 1,480,856           | 0             | (1,480,856)                                                                                                                                                                                                                                                                                                                                                                                                                                                                                                                                                                                                                                                                                                                                                                                                                                                                                                                                                                                                                                                                                                                                                                                                                                                                                                                                                                                                                                                                                                                                                                                                                                                                                                                                                                                                                                                                                                                                                                                                                                                                                                                    | (100.00%)        |
| Adjust (Profit)/Loss on Asset Disposal | 13   | 86,700         | (2,000)             | 0             | 2,000                                                                                                                                                                                                                                                                                                                                                                                                                                                                                                                                                                                                                                                                                                                                                                                                                                                                                                                                                                                                                                                                                                                                                                                                                                                                                                                                                                                                                                                                                                                                                                                                                                                                                                                                                                                                                                                                                                                                                                                                                                                                                                                          | (100.00%)        |
| Adjust Provisions and Accruals         |      | 51,096         | 0                   | 0             | 0                                                                                                                                                                                                                                                                                                                                                                                                                                                                                                                                                                                                                                                                                                                                                                                                                                                                                                                                                                                                                                                                                                                                                                                                                                                                                                                                                                                                                                                                                                                                                                                                                                                                                                                                                                                                                                                                                                                                                                                                                                                                                                                              |                  |
| Net Cash from Operations               |      | (1,237,157)    | (202,127)           | (210,471)     | (8,344)                                                                                                                                                                                                                                                                                                                                                                                                                                                                                                                                                                                                                                                                                                                                                                                                                                                                                                                                                                                                                                                                                                                                                                                                                                                                                                                                                                                                                                                                                                                                                                                                                                                                                                                                                                                                                                                                                                                                                                                                                                                                                                                        |                  |
|                                        |      |                |                     |               |                                                                                                                                                                                                                                                                                                                                                                                                                                                                                                                                                                                                                                                                                                                                                                                                                                                                                                                                                                                                                                                                                                                                                                                                                                                                                                                                                                                                                                                                                                                                                                                                                                                                                                                                                                                                                                                                                                                                                                                                                                                                                                                                |                  |
| Capital Expenses                       |      |                |                     |               |                                                                                                                                                                                                                                                                                                                                                                                                                                                                                                                                                                                                                                                                                                                                                                                                                                                                                                                                                                                                                                                                                                                                                                                                                                                                                                                                                                                                                                                                                                                                                                                                                                                                                                                                                                                                                                                                                                                                                                                                                                                                                                                                |                  |
| Repayment of Debentures                | 9    | (284,185)      | (30,578)            | (30,578)      | (0)                                                                                                                                                                                                                                                                                                                                                                                                                                                                                                                                                                                                                                                                                                                                                                                                                                                                                                                                                                                                                                                                                                                                                                                                                                                                                                                                                                                                                                                                                                                                                                                                                                                                                                                                                                                                                                                                                                                                                                                                                                                                                                                            | (0.00%)          |
| Transfer to Reserves                   | 7    | (948,692)      | (27,635)            | (27,635)      | 0                                                                                                                                                                                                                                                                                                                                                                                                                                                                                                                                                                                                                                                                                                                                                                                                                                                                                                                                                                                                                                                                                                                                                                                                                                                                                                                                                                                                                                                                                                                                                                                                                                                                                                                                                                                                                                                                                                                                                                                                                                                                                                                              | 0.00%            |
| Land and Buildings                     | 12   | (2,072,945)    | (161,845)           | (162,530)     | (685)                                                                                                                                                                                                                                                                                                                                                                                                                                                                                                                                                                                                                                                                                                                                                                                                                                                                                                                                                                                                                                                                                                                                                                                                                                                                                                                                                                                                                                                                                                                                                                                                                                                                                                                                                                                                                                                                                                                                                                                                                                                                                                                          | (0.42%)          |
| Roads Infrastructure                   | 12   | (4,254,403)    | (1,183,332)         | (1,182,809)   | 523                                                                                                                                                                                                                                                                                                                                                                                                                                                                                                                                                                                                                                                                                                                                                                                                                                                                                                                                                                                                                                                                                                                                                                                                                                                                                                                                                                                                                                                                                                                                                                                                                                                                                                                                                                                                                                                                                                                                                                                                                                                                                                                            | 0.04%            |
| Bridges                                | 12   | (4,234,403)    | (1,103,332)         | (1,102,003)   | 0                                                                                                                                                                                                                                                                                                                                                                                                                                                                                                                                                                                                                                                                                                                                                                                                                                                                                                                                                                                                                                                                                                                                                                                                                                                                                                                                                                                                                                                                                                                                                                                                                                                                                                                                                                                                                                                                                                                                                                                                                                                                                                                              | 0.0470           |
| Parks, Garden and Reserves             | 12   | (47,500)       | 0                   | o             | 0                                                                                                                                                                                                                                                                                                                                                                                                                                                                                                                                                                                                                                                                                                                                                                                                                                                                                                                                                                                                                                                                                                                                                                                                                                                                                                                                                                                                                                                                                                                                                                                                                                                                                                                                                                                                                                                                                                                                                                                                                                                                                                                              |                  |
| Footpaths and Cycleways                |      | (47,500)       | 0                   | ő             | 0                                                                                                                                                                                                                                                                                                                                                                                                                                                                                                                                                                                                                                                                                                                                                                                                                                                                                                                                                                                                                                                                                                                                                                                                                                                                                                                                                                                                                                                                                                                                                                                                                                                                                                                                                                                                                                                                                                                                                                                                                                                                                                                              |                  |
| Other Infrastructure                   | 12   | (60,200)       | 0                   | 0             | 0                                                                                                                                                                                                                                                                                                                                                                                                                                                                                                                                                                                                                                                                                                                                                                                                                                                                                                                                                                                                                                                                                                                                                                                                                                                                                                                                                                                                                                                                                                                                                                                                                                                                                                                                                                                                                                                                                                                                                                                                                                                                                                                              |                  |
| Plant and Equipment                    | 12   |                | - 1                 | ~             | _                                                                                                                                                                                                                                                                                                                                                                                                                                                                                                                                                                                                                                                                                                                                                                                                                                                                                                                                                                                                                                                                                                                                                                                                                                                                                                                                                                                                                                                                                                                                                                                                                                                                                                                                                                                                                                                                                                                                                                                                                                                                                                                              | IE ACOV          |
| • •                                    | 12   | (670,500)      | (98,500)            | (104,866)     | (6,366)                                                                                                                                                                                                                                                                                                                                                                                                                                                                                                                                                                                                                                                                                                                                                                                                                                                                                                                                                                                                                                                                                                                                                                                                                                                                                                                                                                                                                                                                                                                                                                                                                                                                                                                                                                                                                                                                                                                                                                                                                                                                                                                        | (6.46%)          |
| Furniture and Equipment                | 12   | (15,000)       | (4,000)             | (4,045)       | (45)                                                                                                                                                                                                                                                                                                                                                                                                                                                                                                                                                                                                                                                                                                                                                                                                                                                                                                                                                                                                                                                                                                                                                                                                                                                                                                                                                                                                                                                                                                                                                                                                                                                                                                                                                                                                                                                                                                                                                                                                                                                                                                                           | (1.14%)          |
| Total Capital Expenditure              |      | (8,353,425)    | (1,505,890)         | (1,512,464)   | (6,574)                                                                                                                                                                                                                                                                                                                                                                                                                                                                                                                                                                                                                                                                                                                                                                                                                                                                                                                                                                                                                                                                                                                                                                                                                                                                                                                                                                                                                                                                                                                                                                                                                                                                                                                                                                                                                                                                                                                                                                                                                                                                                                                        |                  |
|                                        |      | (0             | to made a const     | 10            | ****                                                                                                                                                                                                                                                                                                                                                                                                                                                                                                                                                                                                                                                                                                                                                                                                                                                                                                                                                                                                                                                                                                                                                                                                                                                                                                                                                                                                                                                                                                                                                                                                                                                                                                                                                                                                                                                                                                                                                                                                                                                                                                                           |                  |
| Net Cash from Capital Activities       |      | (9,590,582)    | (1,708,017)         | (1,722,935)   | (14,918)                                                                                                                                                                                                                                                                                                                                                                                                                                                                                                                                                                                                                                                                                                                                                                                                                                                                                                                                                                                                                                                                                                                                                                                                                                                                                                                                                                                                                                                                                                                                                                                                                                                                                                                                                                                                                                                                                                                                                                                                                                                                                                                       |                  |
|                                        |      |                |                     |               |                                                                                                                                                                                                                                                                                                                                                                                                                                                                                                                                                                                                                                                                                                                                                                                                                                                                                                                                                                                                                                                                                                                                                                                                                                                                                                                                                                                                                                                                                                                                                                                                                                                                                                                                                                                                                                                                                                                                                                                                                                                                                                                                |                  |
| Capital Revenues                       |      |                |                     |               |                                                                                                                                                                                                                                                                                                                                                                                                                                                                                                                                                                                                                                                                                                                                                                                                                                                                                                                                                                                                                                                                                                                                                                                                                                                                                                                                                                                                                                                                                                                                                                                                                                                                                                                                                                                                                                                                                                                                                                                                                                                                                                                                |                  |
| Proceeds from New Debentures           |      | 0              | 0                   | 0             | 0                                                                                                                                                                                                                                                                                                                                                                                                                                                                                                                                                                                                                                                                                                                                                                                                                                                                                                                                                                                                                                                                                                                                                                                                                                                                                                                                                                                                                                                                                                                                                                                                                                                                                                                                                                                                                                                                                                                                                                                                                                                                                                                              |                  |
| Proceeds from Disposal of Assets       | 13   | 191,500        | 43,000              | 24,994        | (18,006)                                                                                                                                                                                                                                                                                                                                                                                                                                                                                                                                                                                                                                                                                                                                                                                                                                                                                                                                                                                                                                                                                                                                                                                                                                                                                                                                                                                                                                                                                                                                                                                                                                                                                                                                                                                                                                                                                                                                                                                                                                                                                                                       | (41.87%)         |
| Self-Supporting Loan Principal         |      | 50,683         | 23,167              | 14,569        | (8,598)                                                                                                                                                                                                                                                                                                                                                                                                                                                                                                                                                                                                                                                                                                                                                                                                                                                                                                                                                                                                                                                                                                                                                                                                                                                                                                                                                                                                                                                                                                                                                                                                                                                                                                                                                                                                                                                                                                                                                                                                                                                                                                                        | (37.11%)         |
| Transfer from Reserves                 | 7    | 1,808,500      | 0                   | 0             | 0                                                                                                                                                                                                                                                                                                                                                                                                                                                                                                                                                                                                                                                                                                                                                                                                                                                                                                                                                                                                                                                                                                                                                                                                                                                                                                                                                                                                                                                                                                                                                                                                                                                                                                                                                                                                                                                                                                                                                                                                                                                                                                                              |                  |
| Net Cash from Financing Activities     |      | 2,050,683      | 66,167              | 39,563        | (26,604)                                                                                                                                                                                                                                                                                                                                                                                                                                                                                                                                                                                                                                                                                                                                                                                                                                                                                                                                                                                                                                                                                                                                                                                                                                                                                                                                                                                                                                                                                                                                                                                                                                                                                                                                                                                                                                                                                                                                                                                                                                                                                                                       |                  |
| Total Net Operating + Capital          |      | (7,539,899)    | (1,641,850)         | (1,683,371)   | (41,522)                                                                                                                                                                                                                                                                                                                                                                                                                                                                                                                                                                                                                                                                                                                                                                                                                                                                                                                                                                                                                                                                                                                                                                                                                                                                                                                                                                                                                                                                                                                                                                                                                                                                                                                                                                                                                                                                                                                                                                                                                                                                                                                       |                  |
|                                        |      |                |                     |               |                                                                                                                                                                                                                                                                                                                                                                                                                                                                                                                                                                                                                                                                                                                                                                                                                                                                                                                                                                                                                                                                                                                                                                                                                                                                                                                                                                                                                                                                                                                                                                                                                                                                                                                                                                                                                                                                                                                                                                                                                                                                                                                                |                  |
| Rate Revenue                           |      | 6,419,313      | 6,419,313           | 6,428,415     | 9,102                                                                                                                                                                                                                                                                                                                                                                                                                                                                                                                                                                                                                                                                                                                                                                                                                                                                                                                                                                                                                                                                                                                                                                                                                                                                                                                                                                                                                                                                                                                                                                                                                                                                                                                                                                                                                                                                                                                                                                                                                                                                                                                          |                  |
| Opening Funding Restricted Grants      |      | 164,445        | 164,445             | 164,445       | 0                                                                                                                                                                                                                                                                                                                                                                                                                                                                                                                                                                                                                                                                                                                                                                                                                                                                                                                                                                                                                                                                                                                                                                                                                                                                                                                                                                                                                                                                                                                                                                                                                                                                                                                                                                                                                                                                                                                                                                                                                                                                                                                              |                  |
| Opening Funding Surplus                |      | 956,141        | 956,141             | 956,141       |                                                                                                                                                                                                                                                                                                                                                                                                                                                                                                                                                                                                                                                                                                                                                                                                                                                                                                                                                                                                                                                                                                                                                                                                                                                                                                                                                                                                                                                                                                                                                                                                                                                                                                                                                                                                                                                                                                                                                                                                                                                                                                                                | 0.00%            |
| Closing Funding Surplus(Deficit)       |      | 0              | 5,898,049           | 5,865,630     | (32,419)                                                                                                                                                                                                                                                                                                                                                                                                                                                                                                                                                                                                                                                                                                                                                                                                                                                                                                                                                                                                                                                                                                                                                                                                                                                                                                                                                                                                                                                                                                                                                                                                                                                                                                                                                                                                                                                                                                                                                                                                                                                                                                                       | 0.00/0           |
|                                        |      |                | 3,030,073           | 5,005,000     | (32)723)                                                                                                                                                                                                                                                                                                                                                                                                                                                                                                                                                                                                                                                                                                                                                                                                                                                                                                                                                                                                                                                                                                                                                                                                                                                                                                                                                                                                                                                                                                                                                                                                                                                                                                                                                                                                                                                                                                                                                                                                                                                                                                                       |                  |