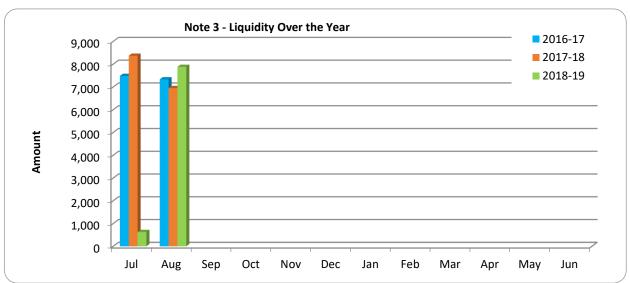

#### **Note 2: NET CURRENT FUNDING POSITION**

#### **Current Assets**

Cash Unrestricted
Cash Restricted
Receivables - Rates
Receivables - Other
Receivables - Sundry Debtors
Inventories

#### **Less: Current Liabilities**

Payables Add Back Current Leave Provisions Add Back Current Loan Liability

Less: Cash Reserves

#### **Net Current Funding Position**

|      | Positive=   | Surplus (Negative | =Deficit)    |
|------|-------------|-------------------|--------------|
|      |             |                   |              |
|      |             |                   | Same Period  |
| Note | This Period | Last Period       | Last Year    |
|      | \$          | \$                | \$           |
|      |             |                   |              |
| 4    | 5,924,998   | 1,747,580         | 1,767,114    |
| 4    | 9,979,361   | 9,972,758         | 10,663,149   |
| 6    | 5,564,892   | 6,339,940         | 5,110,982    |
|      | 1,338,655   | 98,551            | 1,343,330    |
| 6    | 433,328     | 56,947            | 193,213      |
|      | 76,206      | 62,995            | 153,923      |
|      | 23,317,440  | 18,278,771        | 19,231,711   |
|      |             |                   |              |
|      |             |                   |              |
|      | (3,246,793) | (3,187,943)       | (2,838,801)  |
|      | 981,952     | 981,952           | 972,601      |
|      | 260,252     | 269,616           | 248,010      |
|      | (2,004,588) | (1,936,375)       | (1,618,190)  |
| _    | (0.070.061) | (0.055.450)       | (40,662,440) |
| 7    | (9,979,361) | (9,966,163)       | (10,663,149) |
|      |             |                   |              |
|      | 11,333,491  | 6,376,233         | 6,950,372    |
|      | 11,555,751  | 0,370,233         | 0,330,372    |