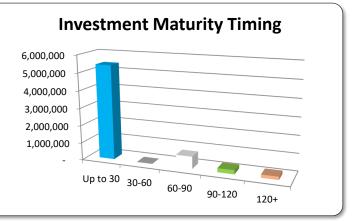

### SHIRE OF DENMARK INVESTMENT REPORT For the period ending 31 August 2018

|            |      |                  |           | IN        | VESTMENT REGISTER | ₹  |               |          |          |             | Ī  |              |
|------------|------|------------------|-----------|-----------|-------------------|----|---------------|----------|----------|-------------|----|--------------|
|            |      |                  |           |           |                   |    |               |          |          |             |    |              |
| INVESTMENT |      |                  | DATE      | MATURITY  |                   |    | AMOUNT        | INTEREST | DAYS     |             |    |              |
| NO.        | TYPE | ACC NO.          | INVESTED  | DATE      | FUND              |    | INVESTED      | RATE     | INVESTED | INSTITUTION |    |              |
| 2R         | OCD  | 434085W          | 31-Aug-18 | 30-Sep-18 | RESERVE           | \$ | 1,106,421.50  | 1.45%    | 30       | WATC        |    |              |
| 3R         | OCD  | 441603W          | 31-Aug-18 | 30-Sep-18 | RESERVE           | \$ | 4,255,159.81  | 1.45%    | 30       | WATC        |    |              |
| 4R         | TD   | 74-231-1465      | 03-Aug-18 | 03-Feb-19 | RESERVE           | \$ | 232,305.89    | 2.55%    | 184      | NAB         |    |              |
| 5R         | TD   | 74-949-5332      | 28-Jun-18 | 28-Dec-18 | RESERVE           | \$ | 3,769,976.99  | 2.55%    | 183      | NAB         |    |              |
| 6R         | TD   | 25-930-8848      | 29-Jun-18 | 29-Dec-18 | RESERVE           | \$ | 610,314.78    | 2.55%    | 183      | NAB         | \$ | 4,612,597.66 |
| 10T        | TD   | 16-486-2600      | 18-Jun-18 | 18-Dec-18 | TRUST             | \$ | 183,347.53    | 2.47%    | 183      | NAB         |    |              |
| 1M         | CMA  | 82-178-5415      | 31-Aug-18 | 30-Sep-18 | MUNICIPAL         | \$ | 57,093.65     | 1.75%    | 30       | NAB         |    |              |
| 11M        | TD   | 41-492-8028      | 21-Aug-18 | 21-Nov-18 | MUNICIPAL         | \$ | 600,000.00    | 2.45%    | 92       | NAB         |    |              |
| 12M        | TD   | 02-5851          | 28-Aug-18 | 28-Dec-18 | MUNICIPAL         | \$ | 500,000.00    | 2.70%    | 122      | WBC         | \$ | 1,157,093.65 |
| 13M        |      |                  |           |           |                   |    |               |          |          |             |    |              |
|            | то   | TAL FUNDS INVEST | ED        | ·         |                   | \$ | 11,314,620.15 |          |          | ·           | ]  |              |