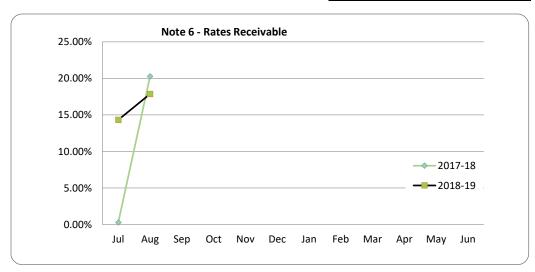

#### **Note 6: RECEIVABLES**

**Receivables - Rates Receivable** 

Opening Arrears Previous Years Levied this year Less Collections to date Equals Current Outstanding

#### **Net Rates Collectable**

% Collected

| 31 August 2018 | 30 June 2018 |  |  |  |  |  |
|----------------|--------------|--|--|--|--|--|
| \$             | \$           |  |  |  |  |  |
| 363,326        | 247,338      |  |  |  |  |  |
| 6,412,157      | 6,189,424    |  |  |  |  |  |
| (1,210,590)    | (6,073,436)  |  |  |  |  |  |
| 5,564,892      | 363,326      |  |  |  |  |  |
| 5,564,892      | 363,326      |  |  |  |  |  |
| 17.87%         | 94.36%       |  |  |  |  |  |

Comments/Notes - Receivables Rates

Amounts shown above include GST (where applicable)

Comments/Notes - Receivables General