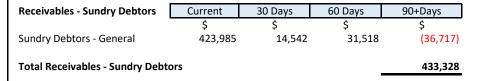

#### **Note 6: RECEIVABLES**

**Receivables - Rates Receivable** 

Opening Arrears Previous Years Levied this year Less Collections to date Equals Current Outstanding

#### **Net Rates Collectable**

% Collected

| 31 August 2018 | 30 June 2018 |  |  |  |  |  |
|----------------|--------------|--|--|--|--|--|
| \$             | \$           |  |  |  |  |  |
| 363,326        | 247,338      |  |  |  |  |  |
| 6,412,157      | 6,189,424    |  |  |  |  |  |
| (1,210,590)    | (6,073,436)  |  |  |  |  |  |
| 5,564,892      | 363,326      |  |  |  |  |  |
| 5,564,892      | 363,326      |  |  |  |  |  |
| 17.87%         | 94.36%       |  |  |  |  |  |

Comments/Notes - Receivables Rates

Amounts shown above include GST (where applicable)

Comments/Notes - Receivables General