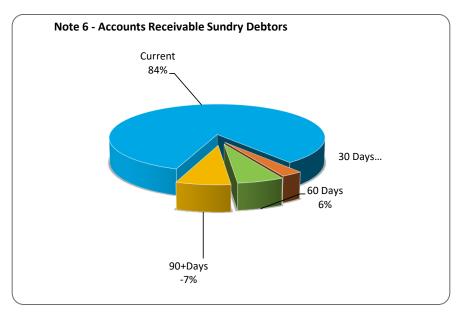

#### **Note 6: RECEIVABLES**

**Receivables - Rates Receivable** 

Opening Arrears Previous Years Levied this year Less Collections to date Equals Current Outstanding

#### **Net Rates Collectable**

% Collected

| 31 August 2018 | 30 June 2018 |  |  |  |  |  |
|----------------|--------------|--|--|--|--|--|
| \$             | \$           |  |  |  |  |  |
| 363,326        | 247,338      |  |  |  |  |  |
| 6,412,157      | 6,189,424    |  |  |  |  |  |
| (1,210,590)    | (6,073,436)  |  |  |  |  |  |
| 5,564,892      | 363,326      |  |  |  |  |  |
| 5,564,892      | 363,326      |  |  |  |  |  |
| 17.87%         | 94.36%       |  |  |  |  |  |

Comments/Notes - Receivables Rates

Amounts shown above include GST (where applicable)

Comments/Notes - Receivables General