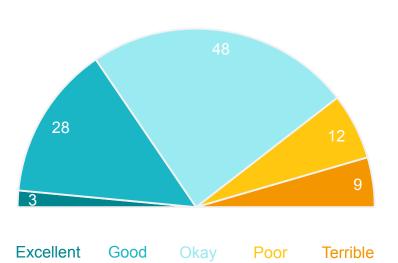

# Economic development - what the Shire is doing to attract investors, attract and retain businesses, grow tourism and create more job opportunities

48%

Excellent + Good

+ Okay ratings

37

Performance Index Score out of 100

| MARKYT Industry Star Performance Index Score | ndards |
|----------------------------------------------|--------|
|                                              |        |
| Shire of Denmark                             | 37     |
| Industry High                                | 63     |
| Industry Standard                            | 45     |

#### Variances across the community

| Total | Home owner | Renting/other | Male | Female | Have child<br>0-12 | Have child<br>13+ | No children | 18-34 years | 35-54 years | 55-64 years | 65+ years | Disability | Born overseas | Denmark<br>Townsite | Other |
|-------|------------|---------------|------|--------|--------------------|-------------------|-------------|-------------|-------------|-------------|-----------|------------|---------------|---------------------|-------|
| 37    | 38         | 29            | 37   | 37     | 28                 | 37                | 42          | 21          | 37          | 36          | 45        | 45         | 44            | 41                  | 29    |