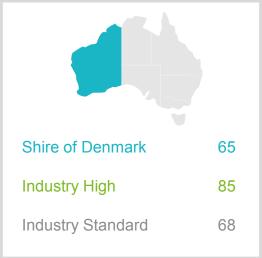

# Overall Performance | industry comparisons

The 'Overall Performance Index Score' is a combined measure of the Shire of Denmark as a 'place to live' and as a 'governing organisation'. The Shire of Denmark's overall performance index score is 65 out of 100, 3 index points below the industry standard for Western Australia.

# MARKYT Industry Standards

CATALYSE® has conducted MARKYT® Community Scorecards and Community Perceptions Surveys for more than 40 councils across WA. When three or more councils have asked a comparable question, we publish the high score to enable participating councils to recognise and learn from the industry leaders. In this report, the 'high score' is calculated from **WA councils** that have completed an accredited study with CATALYSE® **within the past two years**. Participating councils are listed below.

**Council Score** is the Council's performance index score.

Industry High is the highest score achieved by councils in WA that have completed a comparable study with CATALYSE® over the past two years.

Industry Standard is the average score among WA councils that have completed a comparable study with CATALYSE® over the past two years.