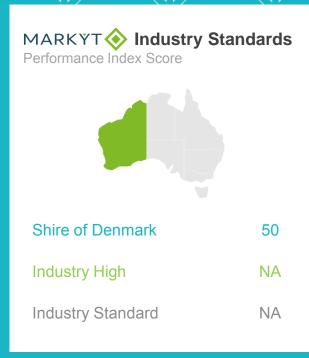

# Tourism attractions and marketing

Excellent Good Okay Poor Terrible

71%

Excellent + Good + Okay ratings

51

Performance Index Score out of 100

MARKYT Industry Standards
Performance Index Score

Shire of Denmark 51

Industry High NA

Industry Standard NA