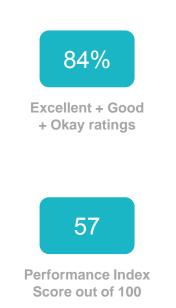

# The Shire of Denmark as the organisation that governs the local area

#### **Performance ratings** % of respondents

70%

Excellent + Good + Okay ratings

48

**Performance Index** Score out of 100

#### MARKYT Industry Standards Performance Index Score

Shire of Denmark

**Industry High** 

**Industry Standard** 57