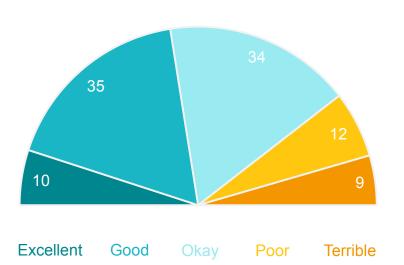

# The Shire of Denmark as the organisation that governs the local area

#### **Performance ratings** % of respondents

70%

Excellent + Good + Okay ratings

48

**Performance Index** Score out of 100

#### MARKYT Industry Standards Performance Index Score

Shire of Denmark

**Industry High** 

**Industry Standard** 57