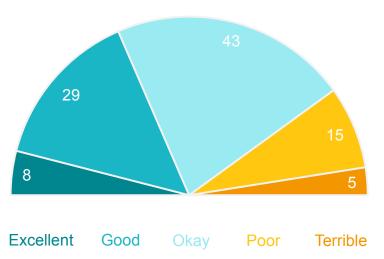

# The Shire of Denmark as a place to live

#### Variances across the community

| 1 011011110 |            | X 00010       |      |        |                    |                   |             |             |             |             |           |            |               |                     |       |
|-------------|------------|---------------|------|--------|--------------------|-------------------|-------------|-------------|-------------|-------------|-----------|------------|---------------|---------------------|-------|
| Total       | Home owner | Renting/other | Male | Female | Have child<br>0-12 | Have child<br>13+ | No children | 18-34 years | 35-54 years | 55-64 years | 65+ years | Disability | Born overseas | Denmark<br>Townsite | Other |
| 82          | 84         | 64            | 81   | 82     | 75                 | 82                | 85          | 63          | 82          | 87          | 86        | 79         | 87            | 83                  | 64    |