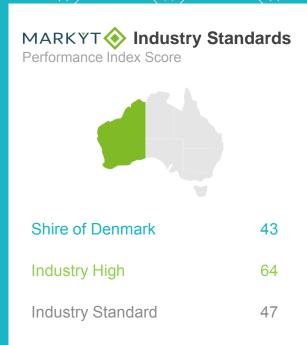

# Performance ratings % of respondents 40 25 Excellent Good Okay Poor Terrible

61%

Excellent + Good + Okay ratings

43

Performance Index Score out of 100

MARKYT Industry Standards
Performance Index Score

Shire of Denmark 43

Industry High 64

Industry Standard 47