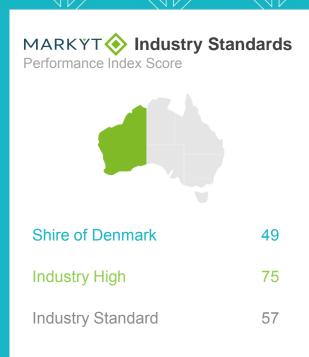

#### MARKYT Industry Standards Performance Index Score

Shire of Denmark

**Industry High** 

**Industry Standard** 57