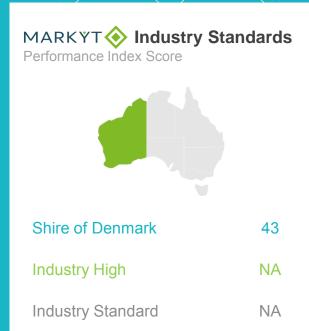

# Performance ratings % of respondents 40 25 Excellent Good Okay Poor Terrible

61%

Excellent + Good + Okay ratings

43

Performance Index Score out of 100

MARKYT Industry Standards
Performance Index Score

Shire of Denmark 43

Industry High 64

Industry Standard 47