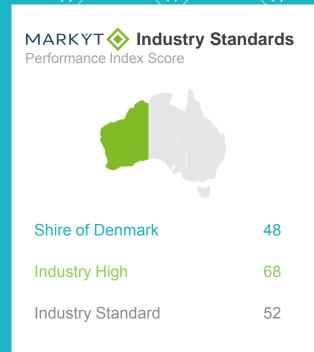

#### MARKYT Industry Standards Performance Index Score

Shire of Denmark

**Industry High** 

**Industry Standard** 57