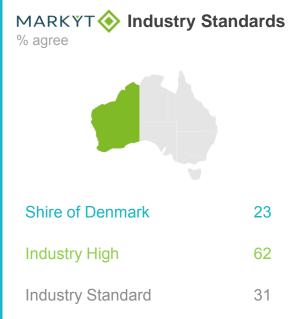

# How Denmark town centre is being developed

# Performance ratings % of respondents

62%

Excellent + Good + Okay ratings

43

Performance Index Score out of 100

MARKYT Industry Standards
Performance Index Score

Performance Index Score

Shire of Denmark 43

Industry High

Industry Standard

51

69