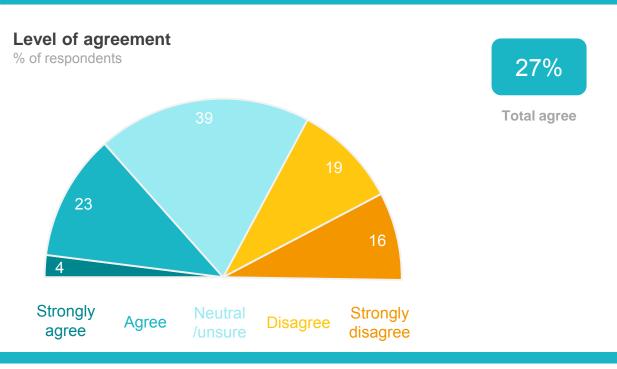

#### Agricultural development - what the Shire is doing to grow and develop agriculture and protect prime agricultural land

#### Variances across the community

| Total | Home owner | Renting/other | Male | Female | Have child<br>0-12 | Have child<br>13+ | No children | 18-34 years | 35-54 years | 55-64 years | 65+ years | Disability | Born overseas | Denmark<br>Townsite | Other |
|-------|------------|---------------|------|--------|--------------------|-------------------|-------------|-------------|-------------|-------------|-----------|------------|---------------|---------------------|-------|
| 39    | 41         | 25            | 39   | 40     | 32                 | 35                | 44          | 26          | 40          | 37          | 47        | 44         | 45            | 43                  | 25    |