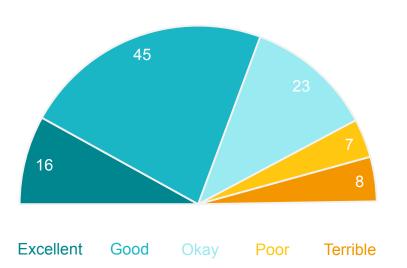

### How to read this report

The chart shows community perceptions of performance on a five point scale from excellent to terrible.

The **Performance Index Score** is a score out of 100 using the following formula: