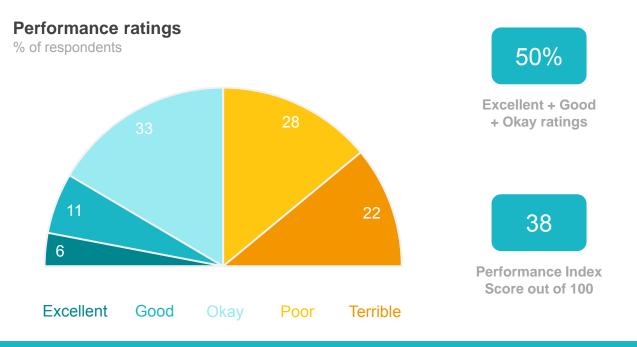

# Tourism attractions and marketing

Excellent Good Okay Poor Terrible

71%

Excellent + Good + Okay ratings

51

Performance Index Score out of 100

MARKYT Industry Standards
Performance Index Score

Shire of Denmark 51

#### Variances across the community

Performance Index Score

6

| 1 011011110 |            | X 00010       |      |        |                    |                   |             |             |             |             |           |            |               |                     |       |
|-------------|------------|---------------|------|--------|--------------------|-------------------|-------------|-------------|-------------|-------------|-----------|------------|---------------|---------------------|-------|
| Total       | Home owner | Renting/other | Male | Female | Have child<br>0-12 | Have child<br>13+ | No children | 18-34 years | 35-54 years | 55-64 years | 65+ years | Disability | Born overseas | Denmark<br>Townsite | Other |
| 51          | 52         | 37            | 48   | 53     | 42                 | 52                | 54          | 30          | 52          | 52          | 57        | 56         | 55            | 54                  | 37    |