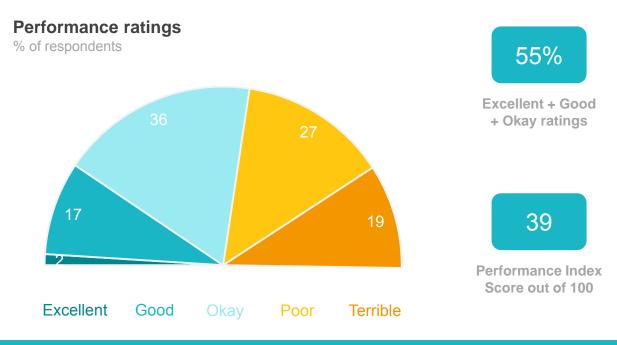

# The Shire of Denmark as the organisation that governs the local area

#### **Performance ratings** % of respondents

70%

Excellent + Good + Okay ratings

48

**Performance Index** Score out of 100