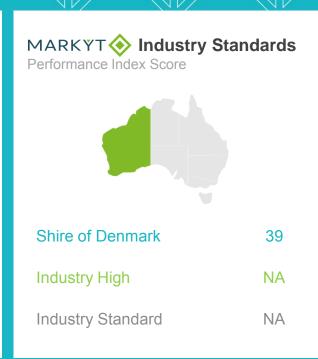

# The Shire of Denmark as the organisation that governs the local area

#### MARKYT Industry Standards Performance Index Score

Shire of Denmark

**Industry High** 

**Industry Standard** 57