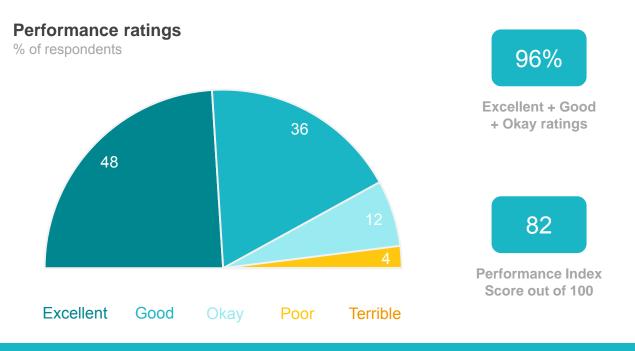

#### **Performance ratings** % of respondents

70%

Excellent + Good + Okay ratings

48

**Performance Index** Score out of 100