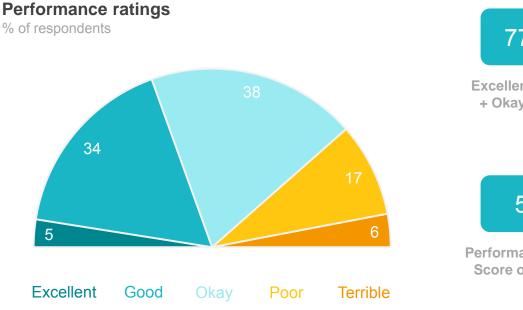

#### **Performance ratings** % of respondents

70%

Excellent + Good + Okay ratings

48

**Performance Index** Score out of 100

#### MARKYT Industry Standards Performance Index Score

Shire of Denmark

**Industry High** 

**Industry Standard** 57

#### Variances across the community

Performance Index Score

| Total | Home owner | Renting/other | Male | Female | Have child<br>0-12 | Have child<br>13+ | No children | 18-34 years | 35-54 years | 55-64 years | 65+ years | Disability | Born overseas | Denmark<br>Townsite | Other |
|-------|------------|---------------|------|--------|--------------------|-------------------|-------------|-------------|-------------|-------------|-----------|------------|---------------|---------------------|-------|
| 48    | 50         | 35            | 47   | 51     | 39                 | 47                | 53          | 28          | 49          | 49          | 55        | 47         | 58            | 53                  | 35    |