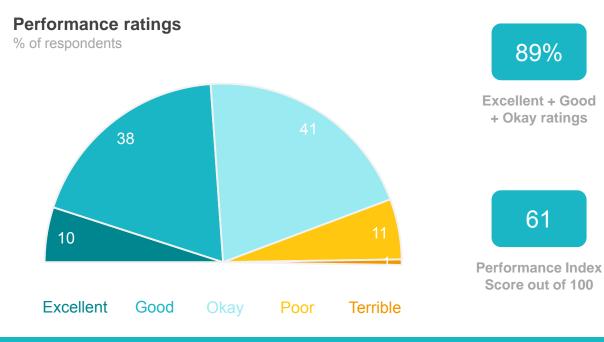

# The Shire of Denmark as the organisation that governs the local area

#### **Performance ratings** % of respondents

70%

Excellent + Good + Okay ratings

48

**Performance Index** Score out of 100

#### MARKYT Industry Standards Performance Index Score

Shire of Denmark

**Industry High** 

**Industry Standard** 57