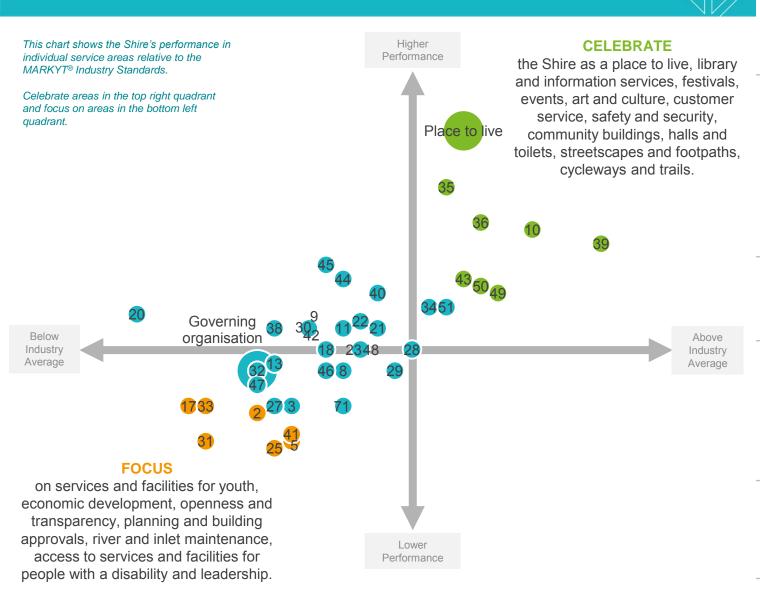

# How to read the MARKYT � Benchmark Matrix TM

The MARKYT® Benchmark Matrix <sup>TM</sup> (shown in detail overleaf) illustrates how the community rates performance on individual measures, compared to how other councils are being rated by their communities.

There are two dimensions. The vertical axis maps community perceptions of performance for individual measures relative to the average score for all measures. The horizontal axis maps performance relative to the MARKYT Industry Standards.

This line represents Council's average performance for all individual measure.
As it represents the average, around half of the service areas will be placed above the line, and around half will be positioned below the line.

Councils aim to be on the right side of this line, with performance ABOVE the MARKYT® Industry Standard.

# MARKYT Benchmark Matrix TM

- Q. How would you rate performance in the following areas? Base: All respondents, excludes unsure and no response. Service areas are included when MARKYT® Industry Standards are available.
- Copyright CATALYSE® Pty Ltd. © 2018
- Light grev text indicates benchmark is not available

- 1 Value for money
  - Council's leadership
- 3 Advocacy and lobbying
  - Regional partners
- Open and transparent
- Change, innovation & technology
- 7 Consultation
- Informing
- Website
- 10 Customer service
- 11 Conservation & environment
- 12 Growth and development
- 13 Sustainable practices
- 14 Adapt to climate change
- 15 Reducing waste
- 16 Renewable energy
- 17 River & inlet maintenance
- 18 Beach & coastline management
- 19 Bushland & forest management
- 20 Waste collection
- 21 Animal and pest control
- 22 Food, health, noise & pollution
- 23 Natural disaster prevention
- 24 Agricultural development
- 25 Economic development
- 27 Denmark town centre
- 28 Access to goods & services
- 29 Education & training
- 30 Families
- 31 Youth
- 32 Seniors
- 33 Disability
- 34 Health services
- 35 Library & information
- 36 Festivals, events, art & culture
- 37 Aboriginal history and heritage
- 38 Local history and heritage
- 39 Safety and security
- 40 Character and identity
- 41 Planning and building
- 42 Access to housing
- 43 Buildings, halls & toilets
- 44 Sport & recreation
- 45 Playgrounds, parks & reserves
- 46 Storm water drainage
- 47 Roads
- 48 Traffic management
- 49 Footpaths, cycleways & trails
- 50 Streetscapes
- 51 Lighting