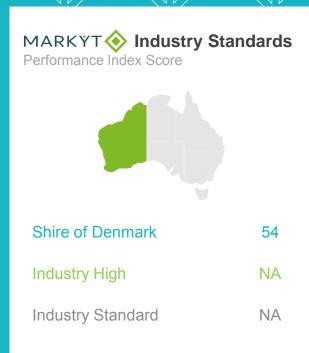

# Tourism attractions and marketing

Excellent Good Okay Poor Terrible

71%

Excellent + Good + Okay ratings

51

Performance Index Score out of 100

MARKYT Industry Standards
Performance Index Score

Shire of Denmark 51

Industry High NA

Industry Standard NA