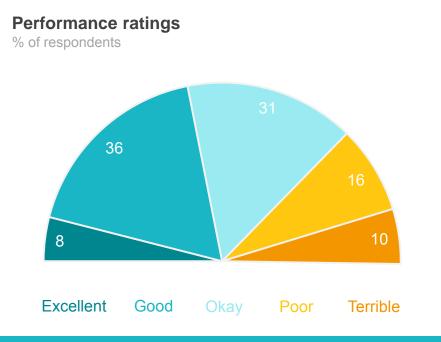

### How to read this report

The chart shows community perceptions of performance on a five point scale from excellent to terrible.

The **Performance Index Score** is a score out of 100 using the following formula:

**Variance across the community** shows how results vary across the community based on the Performance Index Score

MARKYT® Industry Standards show how Council is performing compared to other councils across Western Australia.