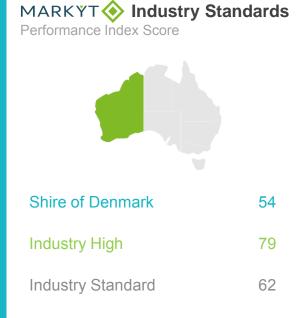

#### MARKYT Industry Standards Performance Index Score

Shire of Denmark 54

**Industry High** 69

**Industry Standard** 

56