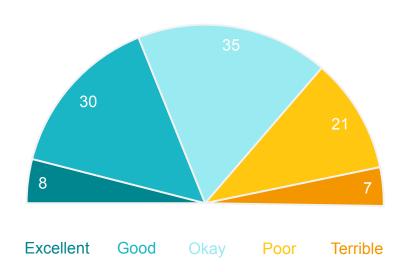

# Managing responsible growth and development

61%

Excellent + Good + Okay ratings

Performance Index Score out of 100