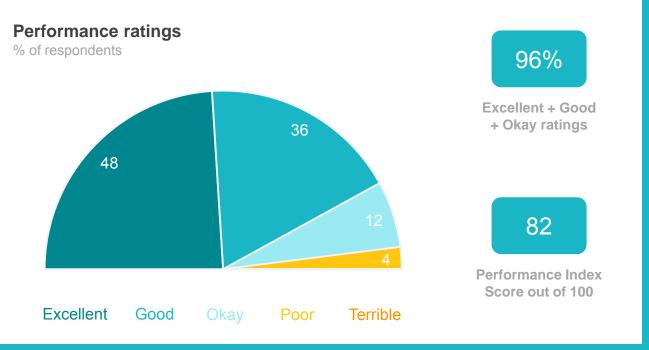

# The Shire of Denmark as a place to live

#### Variances across the community

| 1 011011110 |            | X 00010       |      |        |                    |                   |             |             |             |             |           |            |               |                     |       |
|-------------|------------|---------------|------|--------|--------------------|-------------------|-------------|-------------|-------------|-------------|-----------|------------|---------------|---------------------|-------|
| Total       | Home owner | Renting/other | Male | Female | Have child<br>0-12 | Have child<br>13+ | No children | 18-34 years | 35-54 years | 55-64 years | 65+ years | Disability | Born overseas | Denmark<br>Townsite | Other |
| 82          | 84         | 64            | 81   | 82     | 75                 | 82                | 85          | 63          | 82          | 87          | 86        | 79         | 87            | 83                  | 64    |