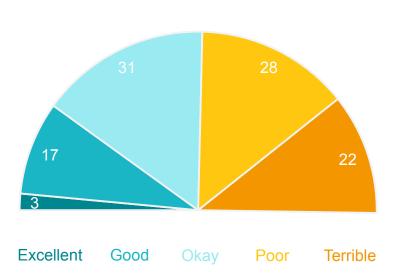

# Value for money from Council rates

# Performance ratings % of respondents 40 25 Excellent Good Okay Poor Terrible

61%

Excellent + Good + Okay ratings

43

Performance Index Score out of 100

MARKYT Industry Standards
Performance Index Score

Shire of Denmark 43