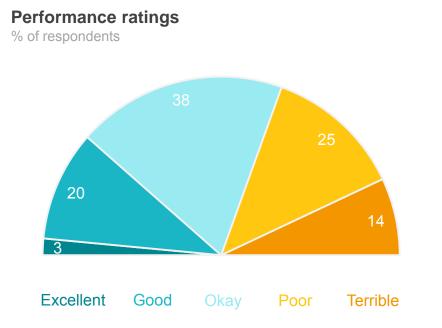

### How to read this report

The chart shows community perceptions of performance on a five point scale from excellent to terrible.

The **Performance Index Score** is a score out of 100 using the following formula:

# Performance ratings % of respondents 40 25 Excellent Good Okay Poor Terrible

61%

Excellent + Good + Okay ratings

43

Performance Index Score out of 100

MARKYT Industry Standards
Performance Index Score

Shire of Denmark 43