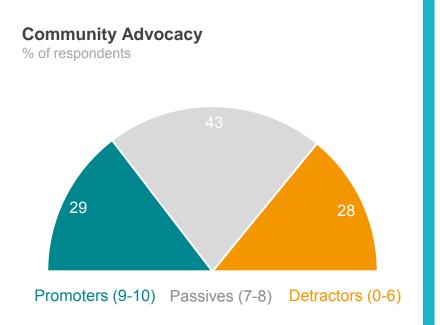

### **Community Advocacy**

Likelihood of recommending the Shire of Denmark as a place to live

#### Variances across the community

Net Promoter Score

| Total | Home owner | Renting/other | Male | Female | Have child<br>0-12 | Have child<br>13+ | No children | 18-34 years | 35-54 years | 55-64 years | 65+ years | Disability | Born overseas | Denmark<br>Townsite | Other |
|-------|------------|---------------|------|--------|--------------------|-------------------|-------------|-------------|-------------|-------------|-----------|------------|---------------|---------------------|-------|
| 1     | 4          | -25           | -8   | 8      | -11                | -10               | 9           | -32         | -1          | 15          | 8         | 2          | 18            | 6                   | 0     |

Q. How likely are you to recommend the Shire of Denmark as a place to live? Please give a rating out of 10, where 0 is not at all likely and 10 is extremely likely. Base: All respondents, excludes 'unsure' and 'no response' (n = 521).