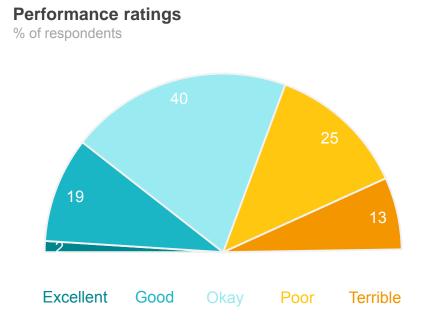

# Value for money from Council rates

# Performance ratings % of respondents 40 25 Excellent Good Okay Poor Terrible

61%

Excellent + Good + Okay ratings

43

Performance Index Score out of 100

MARKYT Industry Standards
Performance Index Score

Shire of Denmark 43