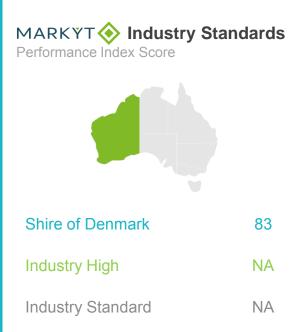

# The Shire of Denmark as a place to live

#### Variances across the community

| 1 011011110 |            | X 00010       |      |        |                    |                   |             |             |             |             |           |            |               |                     |       |
|-------------|------------|---------------|------|--------|--------------------|-------------------|-------------|-------------|-------------|-------------|-----------|------------|---------------|---------------------|-------|
| Total       | Home owner | Renting/other | Male | Female | Have child<br>0-12 | Have child<br>13+ | No children | 18-34 years | 35-54 years | 55-64 years | 65+ years | Disability | Born overseas | Denmark<br>Townsite | Other |
| 82          | 84         | 64            | 81   | 82     | 75                 | 82                | 85          | 63          | 82          | 87          | 86        | 79         | 87            | 83                  | 64    |