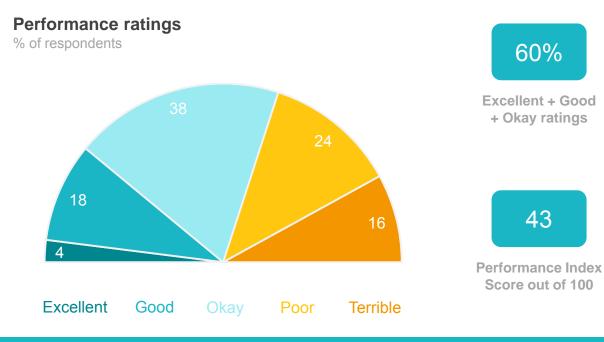

# Value for money from Council rates

# Performance ratings % of respondents 40 25 Excellent Good Okay Poor Terrible

61%

Excellent + Good + Okay ratings

43

Performance Index Score out of 100

MARKYT Industry Standards
Performance Index Score

Shire of Denmark 43

Industry High 64

Industry Standard 47