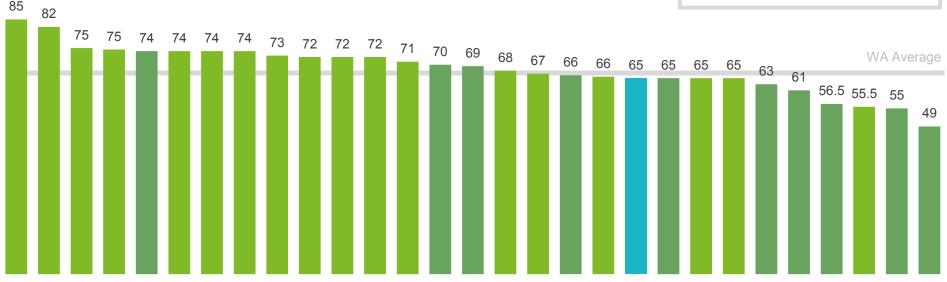

Councils aim to be on the right side of this line, with performance ABOVE the MARKYT® Industry Standard.