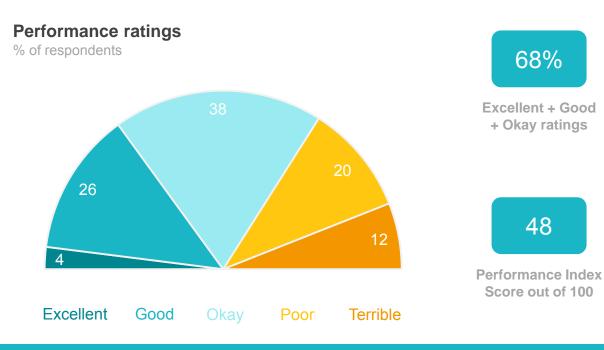

# The Shire of Denmark as the organisation that governs the local area

#### **Performance ratings** % of respondents

70%

Excellent + Good + Okay ratings

48

**Performance Index** Score out of 100

#### MARKYT Industry Standards Performance Index Score

Shire of Denmark

**Industry High** 

**Industry Standard** 57