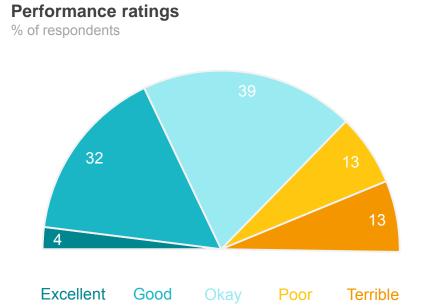

# Performance ratings % of respondents 40 25 Excellent Good Okay Poor Terrible

61%

Excellent + Good + Okay ratings

43

Performance Index Score out of 100

MARKYT Industry Standards
Performance Index Score

Shire of Denmark 43