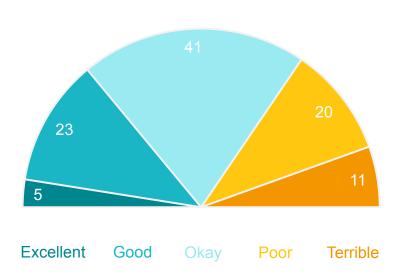

## **Performance ratings**

% of respondents

69%

**Excellent + Good** + Okay ratings

47

**Performance Index** Score out of 100

#### MARKYT Industry Standards Performance Index Score

Shire of Denmark

**Industry High** 

**Industry Standard** 

NA

47

NA

#### Variances across the community

| Total | Home owner | Renting/other | Male | Female | Have child<br>0-12 | Have child<br>13+ | No children | 18-34 years | 35-54 years | 55-64 years | 65+ years | Disability | orn overseas | Denmark<br>Townsite | Other |
|-------|------------|---------------|------|--------|--------------------|-------------------|-------------|-------------|-------------|-------------|-----------|------------|--------------|---------------------|-------|
| 47    | 47         | 48            | 47   | 47     | 42                 | 43                | 49          | 40          | 45          | 49          | 52        | 47         | 46           | 45                  | 48    |