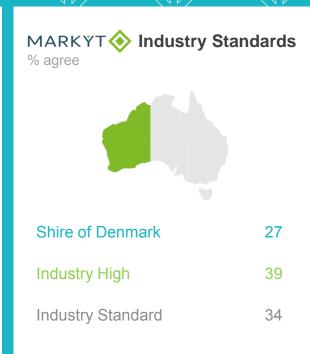

# Managing responsible growth and development

61%

Excellent + Good + Okay ratings

Performance Index Score out of 100

#### Variances across the community

| Total | Home owner | Renting/other | Male | Female | Have child<br>0-12 | Have child<br>13+ | No children | 18-34 years | 35-54 years | 55-64 years | 65+ years | Disability | Born overseas | Denmark<br>Townsite | Other |
|-------|------------|---------------|------|--------|--------------------|-------------------|-------------|-------------|-------------|-------------|-----------|------------|---------------|---------------------|-------|
| 43    | 45         | 29            | 43   | 44     | 34                 | 41                | 47          | 24          | 44          | 44          | 50        | 44         | 51            | 46                  | 29    |