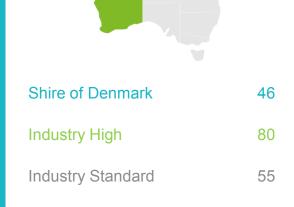

# The Shire of Denmark as the organisation that governs the local area

#### MARKYT Industry Standards Performance Index Score

Shire of Denmark

**Industry High** 

**Industry Standard** 57