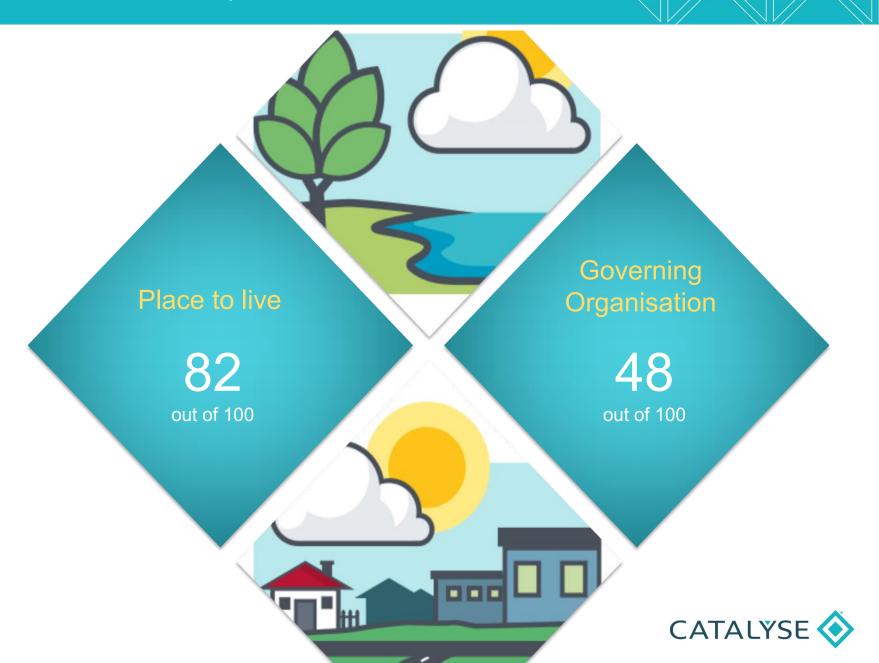

# Overall Performance | industry comparisons

The 'Overall Performance Index Score' is a combined measure of the Shire of Denmark as a 'place to live' and as a 'governing organisation'. The Shire of Denmark's overall performance index score is 65 out of 100, 3 index points below the industry standard for Western Australia.

# The Shire of Denmark as a place to live

# The Shire of Denmark as the organisation that governs the local area

#### **Performance ratings** % of respondents

70%

Excellent + Good + Okay ratings

48

**Performance Index** Score out of 100