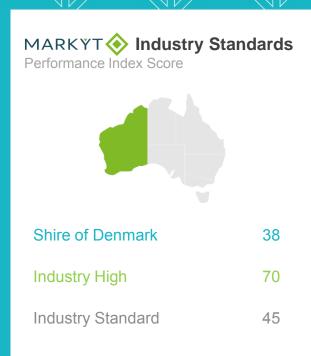

# Economic development - what the Shire is doing to attract investors, attract and retain businesses, grow tourism and create more job opportunities

48%

Excellent + Good

+ Okay ratings

37

Performance Index Score out of 100

| MARKYT Industry Star Performance Index Score | ndards |
|----------------------------------------------|--------|
|                                              |        |
| Shire of Denmark                             | 37     |
| Industry High                                | 63     |
| Industry Standard                            | 45     |