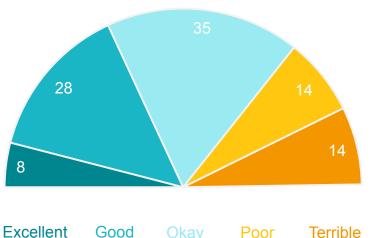

# The Shire of Denmark as the organisation that governs the local area

#### **Performance ratings** % of respondents

70%

Excellent + Good + Okay ratings

48

**Performance Index** Score out of 100

#### MARKYT Industry Standards Performance Index Score

Shire of Denmark

**Industry High** 

**Industry Standard** 57

#### Variances across the community

Performance Index Score

| Total | Home owner | Renting/other | Male | Female | Have child<br>0-12 | Have child<br>13+ | No children | 18-34 years | 35-54 years | 55-64 years | 65+ years | Disability | Born overseas | Denmark<br>Townsite | Other |
|-------|------------|---------------|------|--------|--------------------|-------------------|-------------|-------------|-------------|-------------|-----------|------------|---------------|---------------------|-------|
| 48    | 50         | 35            | 47   | 51     | 39                 | 47                | 53          | 28          | 49          | 49          | 55        | 47         | 58            | 53                  | 35    |