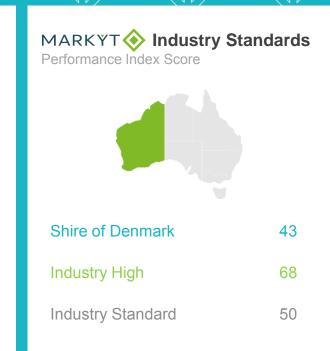

# Value for money from Council rates

# Performance ratings % of respondents 40 25 Excellent Good Okay Poor Terrible

61%

Excellent + Good + Okay ratings

43

Performance Index Score out of 100

MARKYT Industry Standards
Performance Index Score

Shire of Denmark 43

Industry High 64

Industry Standard 47