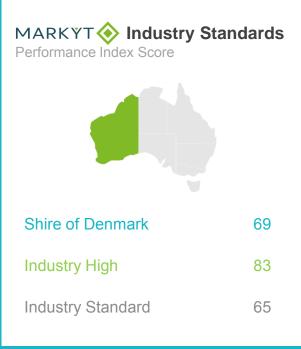

# How Denmark town centre is being developed

# Performance ratings % of respondents

62%

Excellent + Good + Okay ratings

43

Performance Index Score out of 100

MARKYT Industry Standards
Performance Index Score

Performance Index Score

Shire of Denmark 43

Industry High

Industry Standard

51

69