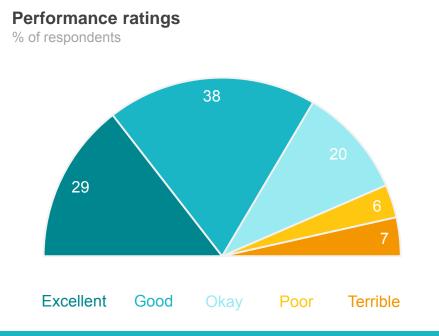

#### **Performance ratings** % of respondents

70%

Excellent + Good + Okay ratings

48

**Performance Index** Score out of 100