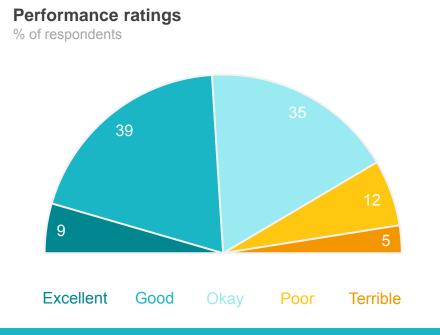

# The Shire of Denmark as the organisation that governs the local area

#### **Performance ratings** % of respondents

70%

Excellent + Good + Okay ratings

48

**Performance Index** Score out of 100