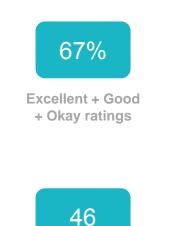

# The Shire of Denmark as the organisation that governs the local area

#### **Performance ratings** % of respondents

70%

Excellent + Good + Okay ratings

48

**Performance Index** Score out of 100

#### MARKYT Industry Standards Performance Index Score

Shire of Denmark

**Industry High** 

**Industry Standard** 57