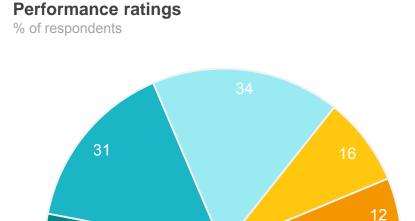

# Value for money from Council rates

# Performance ratings % of respondents 40 25 Excellent Good Okay Poor Terrible

61%

Excellent + Good + Okay ratings

43

Performance Index Score out of 100

MARKYT Industry Standards
Performance Index Score

Shire of Denmark 43

Industry High 64

Industry Standard 47

#### Variances across the community

| 1 011011110 | 11100 11100 |               |      |        |                    |                   |             |             |             |             |           |            |               |                     |       |
|-------------|-------------|---------------|------|--------|--------------------|-------------------|-------------|-------------|-------------|-------------|-----------|------------|---------------|---------------------|-------|
| Total       | Home owner  | Renting/other | Male | Female | Have child<br>0-12 | Have child<br>13+ | No children | 18-34 years | 35-54 years | 55-64 years | 65+ years | Disability | Born overseas | Denmark<br>Townsite | Other |
| 43          | 43          | 36            | 42   | 44     | 32                 | 42                | 48          | 24          | 43          | 42          | 50        | 38         | 49            | 49                  | 36    |