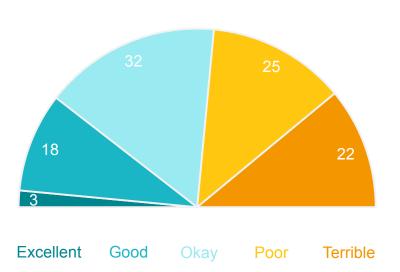

### How to read this report

The chart shows community perceptions of performance on a five point scale from excellent to terrible.

The **Performance Index Score** is a score out of 100 using the following formula:

**Variance across the community** shows how results vary across the community based on the Performance Index Score

MARKYT® Industry Standards show how Council is performing compared to other councils across Western Australia.

**Council Score** is the Council's performance index score.

Industry High is the highest score achieved by councils in WA that have completed a comparable study with CATALYSE® over the past two years.

Industry Standard is the average score among WA councils that have completed a comparable study with CATALYSE® over the past two years.