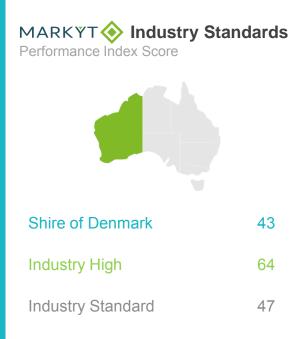

# Performance ratings % of respondents 40 25 Excellent Good Okay Poor Terrible

61%

Excellent + Good + Okay ratings

43

Performance Index Score out of 100

MARKYT Industry Standards
Performance Index Score

Shire of Denmark 43

Industry High 64

Industry Standard 47