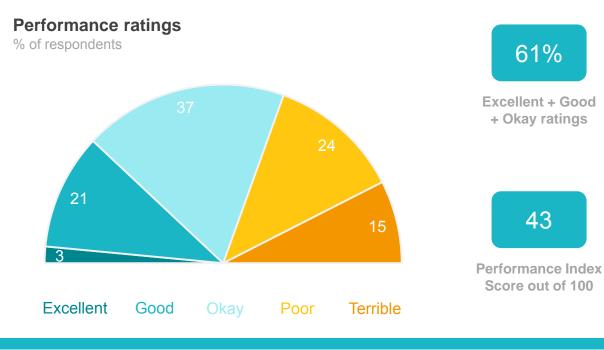

# Economic development - what the Shire is doing to attract investors, attract and retain businesses, grow tourism and create more job opportunities

48%

Excellent + Good

+ Okay ratings

37

Performance Index Score out of 100