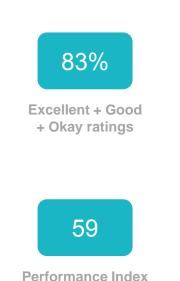

#### **Performance ratings** % of respondents

70%

Excellent + Good + Okay ratings

48

**Performance Index** Score out of 100