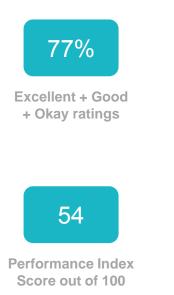

# The Shire of Denmark as the organisation that governs the local area

#### **Performance ratings** % of respondents

70%

Excellent + Good + Okay ratings

48

**Performance Index** Score out of 100

#### MARKYT Industry Standards Performance Index Score

Shire of Denmark

**Industry High** 

**Industry Standard** 57