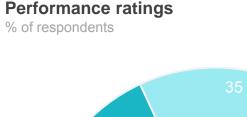

# The Shire of Denmark as the organisation that governs the local area

#### **Performance ratings** % of respondents

70%

Excellent + Good + Okay ratings

48

**Performance Index** Score out of 100

#### MARKYT Industry Standards Performance Index Score

Shire of Denmark

**Industry High** 

**Industry Standard** 57

#### Variances across the community

Performance Index Score

| Total | Home owner | Renting/other | Male | Female | Have child<br>0-12 | Have child<br>13+ | No children | 18-34 years | 35-54 years | 55-64 years | 65+ years | Disability | Born overseas | Denmark<br>Townsite | Other |
|-------|------------|---------------|------|--------|--------------------|-------------------|-------------|-------------|-------------|-------------|-----------|------------|---------------|---------------------|-------|
| 48    | 50         | 35            | 47   | 51     | 39                 | 47                | 53          | 28          | 49          | 49          | 55        | 47         | 58            | 53                  | 35    |