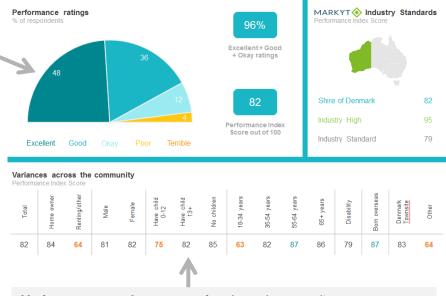

#### **Performance ratings** % of respondents

70%

Excellent + Good + Okay ratings

48

**Performance Index** Score out of 100

#### MARKYT Industry Standards Performance Index Score

Shire of Denmark

**Industry High** 

**Industry Standard** 57

#### Variances across the community

Performance Index Score

| Total | Home owner | Renting/other | Male | Female | Have child<br>0-12 | Have child<br>13+ | No children | 18-34 years | 35-54 years | 55-64 years | 65+ years | Disability | Born overseas | Denmark<br>Townsite | Other |
|-------|------------|---------------|------|--------|--------------------|-------------------|-------------|-------------|-------------|-------------|-----------|------------|---------------|---------------------|-------|
| 48    | 50         | 35            | 47   | 51     | 39                 | 47                | 53          | 28          | 49          | 49          | 55        | 47         | 58            | 53                  | 35    |