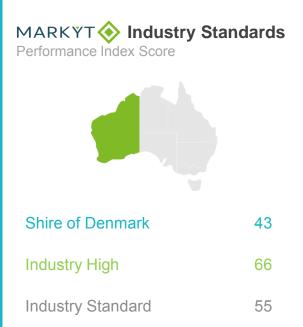

# Value for money from Council rates

# Performance ratings % of respondents 40 25 Excellent Good Okay Poor Terrible

61%

Excellent + Good + Okay ratings

43

Performance Index Score out of 100

MARKYT Industry Standards
Performance Index Score

Shire of Denmark 43

Industry High 64

Industry Standard 47