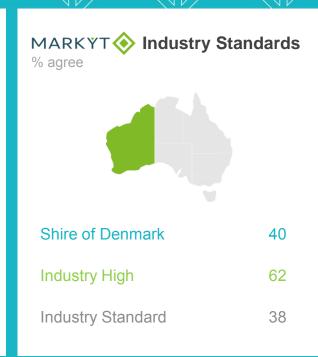

#### Agricultural development - what the Shire is doing to grow and develop agriculture and protect prime agricultural land

#### Variances across the community

| Total | Home owner | Renting/other | Male | Female | Have child<br>0-12 | Have child<br>13+ | No children | 18-34 years | 35-54 years | 55-64 years | 65+ years | Disability | Born overseas | Denmark<br>Townsite | Other |
|-------|------------|---------------|------|--------|--------------------|-------------------|-------------|-------------|-------------|-------------|-----------|------------|---------------|---------------------|-------|
| 39    | 41         | 25            | 39   | 40     | 32                 | 35                | 44          | 26          | 40          | 37          | 47        | 44         | 45            | 43                  | 25    |