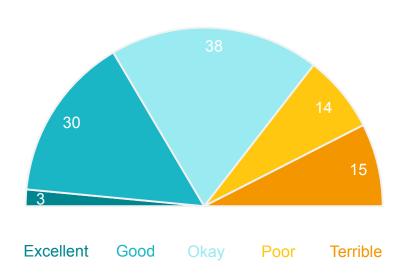

### How to read this report

The chart shows community perceptions of performance on a five point scale from excellent to terrible.

The **Performance Index Score** is a score out of 100 using the following formula: