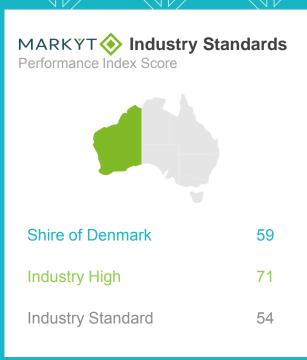

#### MARKYT Industry Standards Performance Index Score

Shire of Denmark

**Industry High** 

**Industry Standard** 57