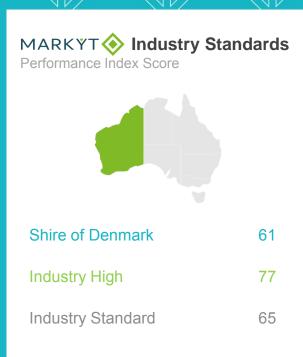

# Overall Performance | industry comparisons

The 'Overall Performance Index Score' is a combined measure of the Shire of Denmark as a 'place to live' and as a 'governing organisation'. The Shire of Denmark's overall performance index score is 65 out of 100, 3 index points below the industry standard for Western Australia.

**Council Score** is the Council's performance index score.

Industry High is the highest score achieved by councils in WA that have completed a comparable study with CATALYSE® over the past two years.

Industry Standard is the average score among WA councils that have completed a comparable study with CATALYSE® over the past two years.