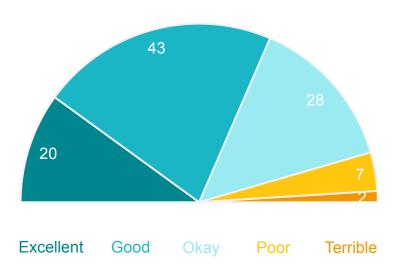

### How to read this report

The chart shows community perceptions of performance on a five point scale from excellent to terrible.

The **Performance Index Score** is a score out of 100 using the following formula:

# Performance ratings % of respondents 40 25 Excellent Good Okay Poor Terrible

61%

Excellent + Good + Okay ratings

43

Performance Index Score out of 100

MARKYT Industry Standards
Performance Index Score

Shire of Denmark 43