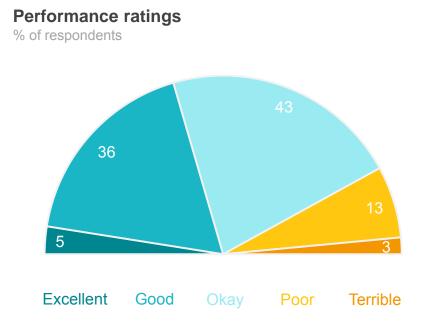

# The Shire of Denmark as the organisation that governs the local area

#### **Performance ratings** % of respondents

70%

Excellent + Good + Okay ratings

48

**Performance Index** Score out of 100

#### MARKYT Industry Standards Performance Index Score

Shire of Denmark

**Industry High** 

**Industry Standard** 57