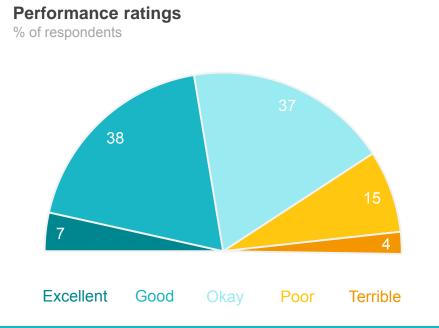

# Performance ratings % of respondents 40 25 Excellent Good Okay Poor Terrible

61%

Excellent + Good + Okay ratings

43

Performance Index Score out of 100

MARKYT Industry Standards
Performance Index Score

Shire of Denmark 43