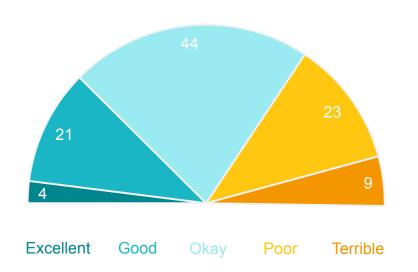

# Efforts to adapt to climate change

## **Performance ratings**

% of respondents

69%

**Excellent + Good** + Okay ratings

47

**Performance Index** Score out of 100

#### MARKYT Industry Standards Performance Index Score

Shire of Denmark

**Industry High** 

**Industry Standard** 

NA

47

NA