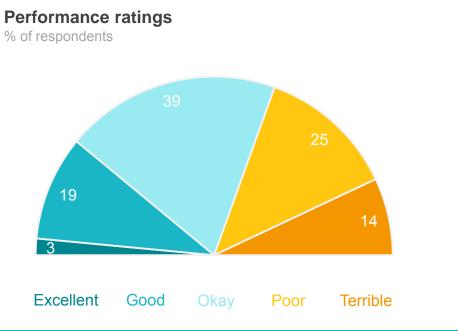

# Value for money from Council rates

# Performance ratings % of respondents 40 25 Excellent Good Okay Poor Terrible

61%

Excellent + Good + Okay ratings

43

Performance Index Score out of 100

MARKYT Industry Standards
Performance Index Score

Shire of Denmark 43

Industry High 64

Industry Standard 47