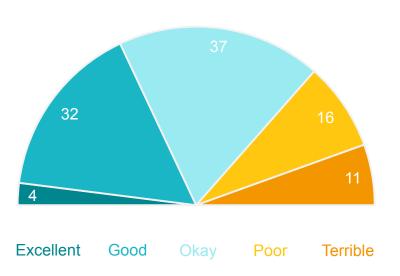

# Value for money from Council rates

# Performance ratings % of respondents 40 25 Excellent Good Okay Poor Terrible

61%

Excellent + Good + Okay ratings

43

Performance Index Score out of 100

MARKYT Industry Standards
Performance Index Score

Shire of Denmark 43

Industry High 64

Industry Standard 47