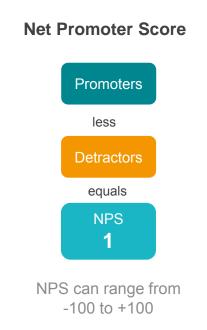

### **Community Advocacy**

Likelihood of recommending the Shire of Denmark as a place to live

#### Variances across the community

Net Promoter Score

| Total | Home owner | Renting/other | Male | Female | Have child<br>0-12 | Have child<br>13+ | No children | 18-34 years | 35-54 years | 55-64 years | 65+ years | Disability | Born overseas | Denmark<br>Townsite | Other |
|-------|------------|---------------|------|--------|--------------------|-------------------|-------------|-------------|-------------|-------------|-----------|------------|---------------|---------------------|-------|
| 1     | 4          | -25           | -8   | 8      | -11                | -10               | 9           | -32         | -1          | 15          | 8         | 2          | 18            | 6                   | 0     |

Q. How likely are you to recommend the Shire of Denmark as a place to live? Please give a rating out of 10, where 0 is not at all likely and 10 is extremely likely. Base: All respondents, excludes 'unsure' and 'no response' (n = 521).