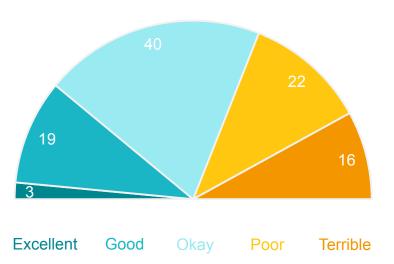

# Efforts to adapt to climate change

## **Performance ratings**

% of respondents

69%

**Excellent + Good** + Okay ratings

47

**Performance Index** Score out of 100

#### MARKYT Industry Standards Performance Index Score

Shire of Denmark

**Industry High** 

**Industry Standard** 

NA

47

NA

#### Variances across the community

| Total | Home owner | Renting/other | Male | Female | Have child<br>0-12 | Have child<br>13+ | No children | 18-34 years | 35-54 years | 55-64 years | 65+ years | Disability | orn overseas | Denmark<br>Townsite | Other |
|-------|------------|---------------|------|--------|--------------------|-------------------|-------------|-------------|-------------|-------------|-----------|------------|--------------|---------------------|-------|
| 47    | 47         | 48            | 47   | 47     | 42                 | 43                | 49          | 40          | 45          | 49          | 52        | 47         | 46           | 45                  | 48    |