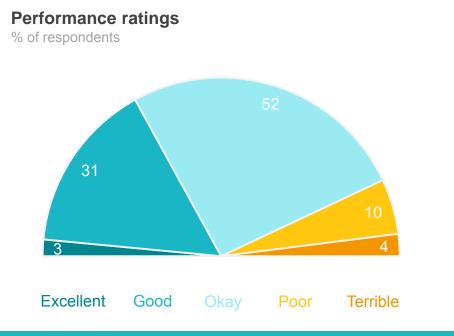

# **Performance ratings**

% of respondents

79%

**Excellent + Good** + Okay ratings

54

**Performance Index** Score out of 100