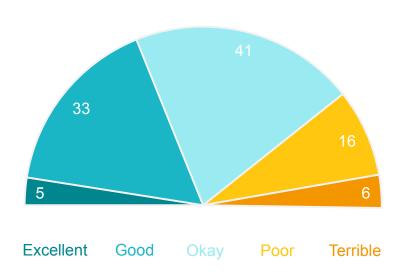

# The Shire of Denmark as the organisation that governs the local area

#### **Performance ratings** % of respondents

70%

Excellent + Good + Okay ratings

48

**Performance Index** Score out of 100