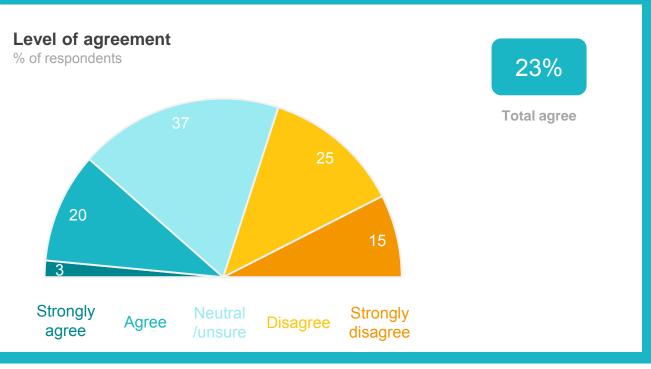

# Managing responsible growth and development

61%

Excellent + Good + Okay ratings

Performance Index Score out of 100

#### Variances across the community

| Total | Home owner | Renting/other | Male | Female | Have child<br>0-12 | Have child<br>13+ | No children | 18-34 years | 35-54 years | 55-64 years | 65+ years | Disability | Born overseas | Denmark<br>Townsite | Other |
|-------|------------|---------------|------|--------|--------------------|-------------------|-------------|-------------|-------------|-------------|-----------|------------|---------------|---------------------|-------|
| 43    | 45         | 29            | 43   | 44     | 34                 | 41                | 47          | 24          | 44          | 44          | 50        | 44         | 51            | 46                  | 29    |