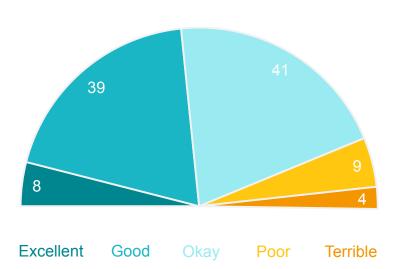

# The Shire of Denmark as the organisation that governs the local area

#### **Performance ratings** % of respondents

70%

Excellent + Good + Okay ratings

48

**Performance Index** Score out of 100

#### MARKYT Industry Standards Performance Index Score

Shire of Denmark

**Industry High** 

**Industry Standard** 57