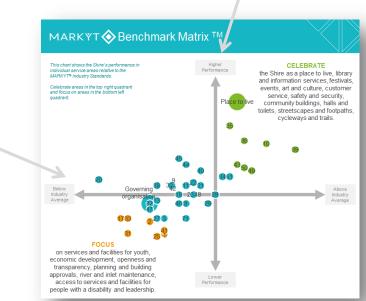

# How to read the MARKYT � Benchmark Matrix TM

The MARKYT® Benchmark Matrix <sup>TM</sup> (shown in detail overleaf) illustrates how the community rates performance on individual measures, compared to how other councils are being rated by their communities.

There are two dimensions. The vertical axis maps community perceptions of performance for individual measures relative to the average score for all measures. The horizontal axis maps performance relative to the MARKYT Industry Standards.

This line represents Council's average performance for all individual measure.
As it represents the average, around half of the service areas will be placed above the line, and around half will be positioned below the line.

Councils aim to be on the right side of this line, with performance ABOVE the MARKYT® Industry Standard.

# MARKYT Benchmark Matrix TM

- Q. How would you rate performance in the following areas? Base: All respondents, excludes unsure and no response. Service areas are included when MARKYT® Industry Standards are available.
- Copyright CATALYSE® Pty Ltd. © 2018
- Light grev text indicates benchmark is not available

- 1 Value for money
  - Council's leadership
- 3 Advocacy and lobbying
  - Regional partners
- Open and transparent
- Change, innovation & technology
- 7 Consultation
- Informing
- Website
- 10 Customer service
- 11 Conservation & environment
- 12 Growth and development
- 13 Sustainable practices
- 14 Adapt to climate change
- 15 Reducing waste
- 16 Renewable energy
- 17 River & inlet maintenance
- 18 Beach & coastline management
- 19 Bushland & forest management
- 20 Waste collection
- 21 Animal and pest control
- 22 Food, health, noise & pollution
- 23 Natural disaster prevention
- 24 Agricultural development
- 25 Economic development
- 27 Denmark town centre
- 28 Access to goods & services
- 29 Education & training
- 30 Families
- 31 Youth
- 32 Seniors
- 33 Disability
- 34 Health services
- 35 Library & information
- 36 Festivals, events, art & culture
- 37 Aboriginal history and heritage
- 38 Local history and heritage
- 39 Safety and security
- 40 Character and identity
- 41 Planning and building
- 42 Access to housing
- 43 Buildings, halls & toilets
- 44 Sport & recreation
- 45 Playgrounds, parks & reserves
- 46 Storm water drainage
- 47 Roads
- 48 Traffic management
- 49 Footpaths, cycleways & trails
- 50 Streetscapes
- 51 Lighting