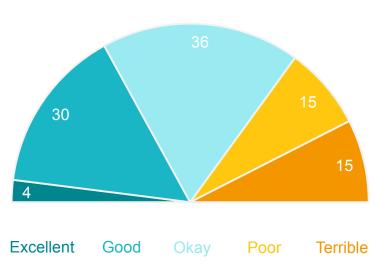

# The Shire of Denmark as the organisation that governs the local area

#### **Performance ratings** % of respondents

70%

Excellent + Good + Okay ratings

48

**Performance Index** Score out of 100

#### MARKYT Industry Standards Performance Index Score

Shire of Denmark

**Industry High** 

**Industry Standard** 57

#### Variances across the community

Performance Index Score

| Total | Home owner | Renting/other | Male | Female | Have child<br>0-12 | Have child<br>13+ | No children | 18-34 years | 35-54 years | 55-64 years | 65+ years | Disability | Born overseas | Denmark<br>Townsite | Other |
|-------|------------|---------------|------|--------|--------------------|-------------------|-------------|-------------|-------------|-------------|-----------|------------|---------------|---------------------|-------|
| 48    | 50         | 35            | 47   | 51     | 39                 | 47                | 53          | 28          | 49          | 49          | 55        | 47         | 58            | 53                  | 35    |