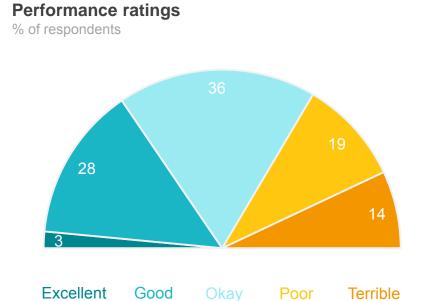

# The Shire of Denmark as the organisation that governs the local area

#### **Performance ratings** % of respondents

70%

Excellent + Good + Okay ratings

48

**Performance Index** Score out of 100

#### MARKYT Industry Standards Performance Index Score

Shire of Denmark

**Industry High** 

**Industry Standard** 57