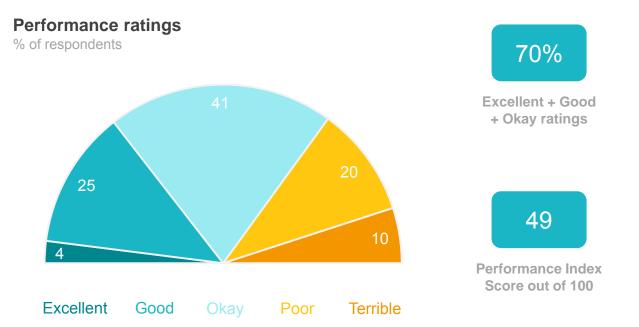

# The Shire of Denmark as the organisation that governs the local area

#### **Performance ratings** % of respondents

70%

Excellent + Good + Okay ratings

48

**Performance Index** Score out of 100

#### MARKYT Industry Standards Performance Index Score

Shire of Denmark

**Industry High** 

**Industry Standard** 57