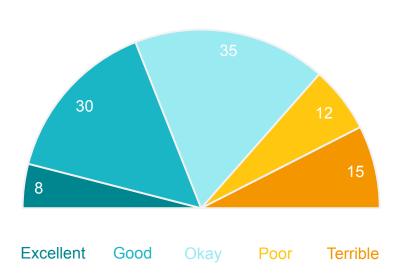

# The Shire of Denmark as the organisation that governs the local area

#### **Performance ratings** % of respondents

70%

Excellent + Good + Okay ratings

48

**Performance Index** Score out of 100

#### MARKYT Industry Standards Performance Index Score

Shire of Denmark

**Industry High** 

**Industry Standard** 57