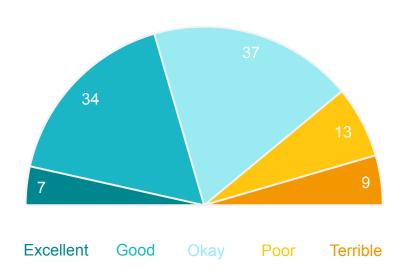

### How to read this report

The chart shows community perceptions of performance on a five point scale from excellent to terrible.

The **Performance Index Score** is a score out of 100 using the following formula:

**Variance across the community** shows how results vary across the community based on the Performance Index Score

MARKYT® Industry Standards show how Council is performing compared to other councils across Western Australia.