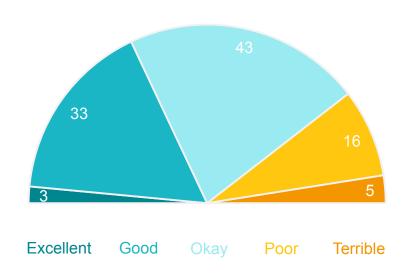

# Economic development - what the Shire is doing to attract investors, attract and retain businesses, grow tourism and create more job opportunities

48%

Excellent + Good

+ Okay ratings

37

Performance Index Score out of 100

| MARKYT Industry Star Performance Index Score | ndards |
|----------------------------------------------|--------|
|                                              |        |
| Shire of Denmark                             | 37     |
| Industry High                                | 63     |
| Industry Standard                            | 45     |

#### Variances across the community

| Total | Home owner | Renting/other | Male | Female | Have child<br>0-12 | Have child<br>13+ | No children | 18-34 years | 35-54 years | 55-64 years | 65+ years | Disability | Born overseas | Denmark<br>Townsite | Other |
|-------|------------|---------------|------|--------|--------------------|-------------------|-------------|-------------|-------------|-------------|-----------|------------|---------------|---------------------|-------|
| 37    | 38         | 29            | 37   | 37     | 28                 | 37                | 42          | 21          | 37          | 36          | 45        | 45         | 44            | 41                  | 29    |