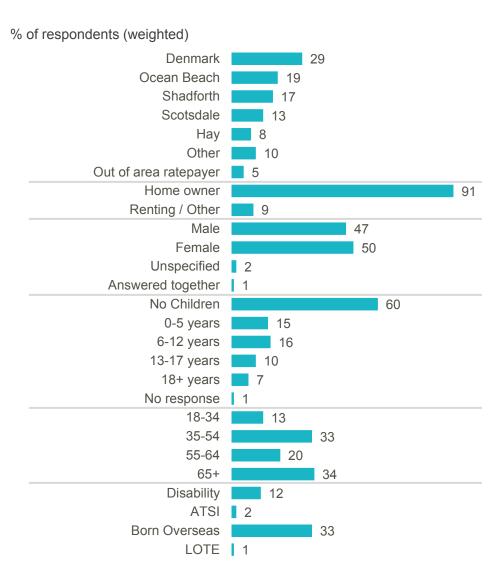

Scorecards invitations were sent to 3,000 randomly selected households (1,000 by mail and 2,000 by email).

In total, **563 residents** submitted a response reducing the sampling error to ±4.26% at the 95% confidence interval.

Of these respondents, 529 respondents were randomly selected and a further 34 opted in to take part through a referral from a community group, family or friend. As analysis of responses from the random and referred sample showed significant differences, results have been reported separately. The main body of the report presents responses from the random sample. The referred sample is referred to in a separate section with a comparison to the random sample.

The final dataset was weighted by age and gender to match the ABS Census population profile.

Data has been analysed using SPSS. Where sub-totals add to  $\pm 1\%$  of the parts, this is due to rounding errors to zero decimal places.