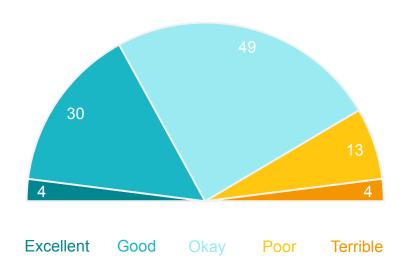

rvices and facilities)





### Variances across the community

| Total | Home owner | Renting/other | Male | Female | Have child<br>0-12 | Have child<br>13+ | No children | 18-34 years | 35-54 years | 55-64 years | 65+ years | Disability | Born overseas | Denmark<br>Townsite | Other |
|-------|------------|---------------|------|--------|--------------------|-------------------|-------------|-------------|-------------|-------------|-----------|------------|---------------|---------------------|-------|
| 48    | 49         | 35            | 48   | 48     | 41                 | 48                | 50          | 30          | 49          | 48          | 53        | 47         | 55            | 49                  | 35    |

## Shire's website

## **Performance ratings**

% of respondents



83%

Excellent + Good + Okay ratings

54

**Performance Index** Score out of 100

### MARKYT Industry Standards Performance Index Score



Shire of Denmark 54

**Industry High** 69

**Industry Standard** 

60

## Variances across the community

| Total | Home owner | Renting/other | Male | Female | Have child<br>0-12 | Have child<br>13+ | No children | 18-34 years | 35-54 years | 55-64 years | 65+ years | Disability | Born overseas | Denmark<br>Townsite | Other |
|-------|------------|---------------|------|--------|--------------------|-------------------|-------------|-------------|-------------|-------------|-----------|------------|---------------|---------------------|-------|
| 54    | 55         | 48            | 56   | 52     | 49                 | 53                | 57