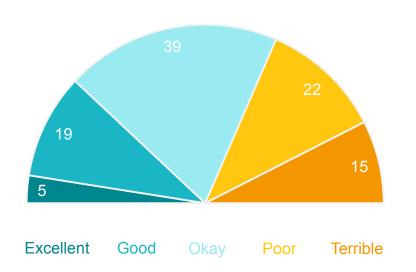

# Economic development - what the Shire is doing to attract investors, attract and retain businesses, grow tourism and create more job opportunities

48%

Excellent + Good

+ Okay ratings

37

Performance Index Score out of 100

#### Variances across the community

| Total | Home owner | Renting/other | Male | Female | Have child<br>0-12 | Have child<br>13+ | No children | 18-34 years | 35-54 years | 55-64 years | 65+ years | Disability | Born overseas | Denmark<br>Townsite | Other |
|-------|------------|---------------|------|--------|--------------------|-------------------|-------------|-------------|-------------|-------------|-----------|------------|---------------|---------------------|-------|
| 37    | 38         | 29            | 37   | 37     | 28                 | 37                | 42          | 21          | 37          | 36          | 45        | 45         | 44            | 41                  | 29    |