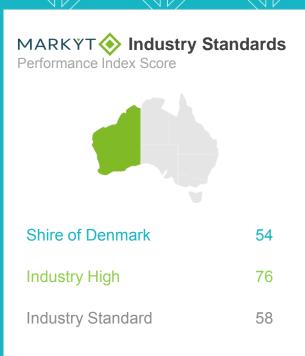

# Overall Performance | industry comparisons

The 'Overall Performance Index Score' is a combined measure of the Shire of Denmark as a 'place to live' and as a 'governing organisation'. The Shire of Denmark's overall performance index score is 65 out of 100, 3 index points below the industry standard for Western Australia.

**Variance across the community** shows how results vary across the community based on the Performance Index Score

MARKYT® Industry Standards show how Council is performing compared to other councils across Western Australia.

**Council Score** is the Council's performance index score.

Industry High is the highest score achieved by councils in WA that have completed a comparable study with CATALYSE® over the past two years.

Industry Standard is the average score among WA councils that have completed a comparable study with CATALYSE® over the past two years.