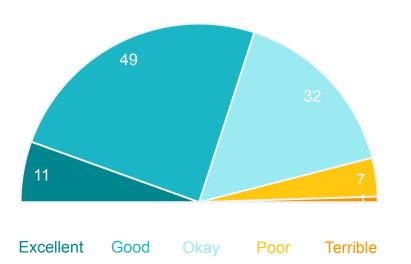

# **Performance ratings**

% of respondents

79%

**Excellent + Good** + Okay ratings

54

**Performance Index** Score out of 100