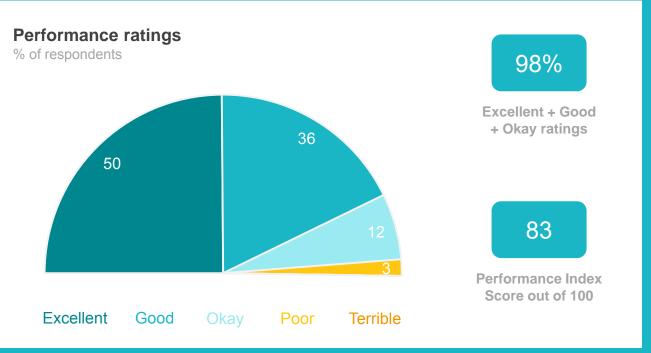

# The Shire of Denmark as a place to live

#### Variances across the community

| 1 011011110 |            | X 00010       |      |        |                    |                   |             |             |             |             |           |            |               |                     |       |
|-------------|------------|---------------|------|--------|--------------------|-------------------|-------------|-------------|-------------|-------------|-----------|------------|---------------|---------------------|-------|
| Total       | Home owner | Renting/other | Male | Female | Have child<br>0-12 | Have child<br>13+ | No children | 18-34 years | 35-54 years | 55-64 years | 65+ years | Disability | Born overseas | Denmark<br>Townsite | Other |
| 82          | 84         | 64            | 81   | 82     | 75                 | 82                | 85          | 63          | 82          | 87          | 86        | 79         | 87            | 83                  | 64    |