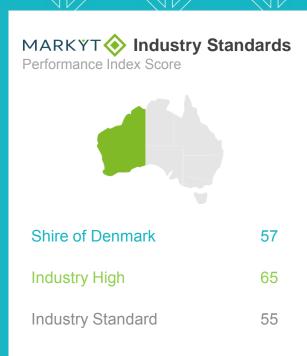

# The Shire of Denmark as the organisation that governs the local area

#### **Performance ratings** % of respondents

70%

Excellent + Good + Okay ratings

48

**Performance Index** Score out of 100

#### MARKYT Industry Standards Performance Index Score

Shire of Denmark

**Industry High** 

**Industry Standard** 57