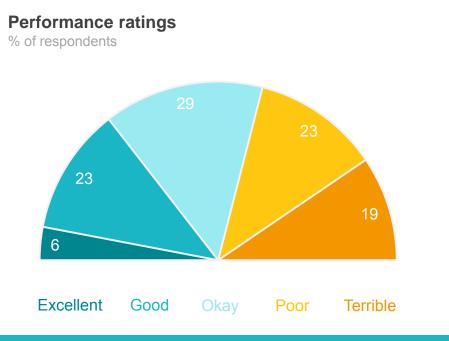

# Managing responsible growth and development

61%

Excellent + Good + Okay ratings

Performance Index Score out of 100