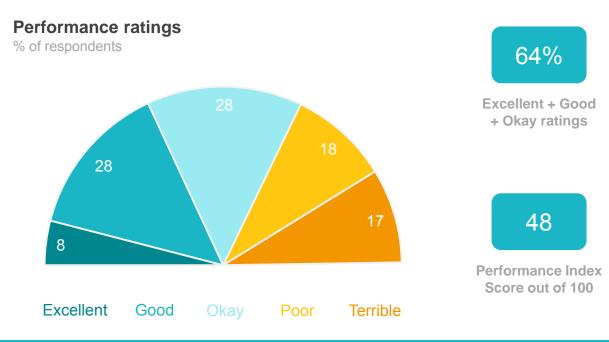

# The Shire of Denmark as the organisation that governs the local area

#### **Performance ratings** % of respondents

70%

Excellent + Good + Okay ratings

48

**Performance Index** Score out of 100

#### MARKYT Industry Standards Performance Index Score

Shire of Denmark

**Industry High** 

**Industry Standard** 57