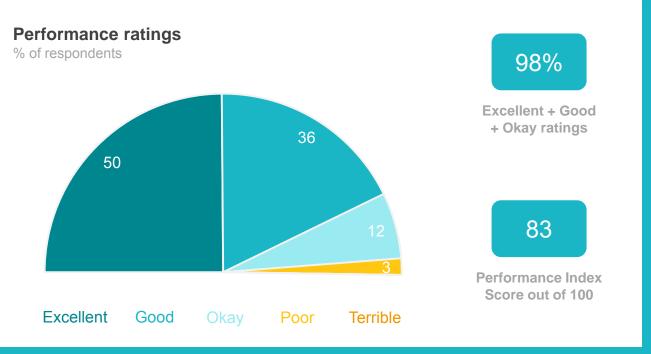

# The Shire of Denmark as the organisation that governs the local area

#### **Performance ratings** % of respondents

70%

Excellent + Good + Okay ratings

48

**Performance Index** Score out of 100

#### MARKYT Industry Standards Performance Index Score

Shire of Denmark

**Industry High** 

**Industry Standard** 57