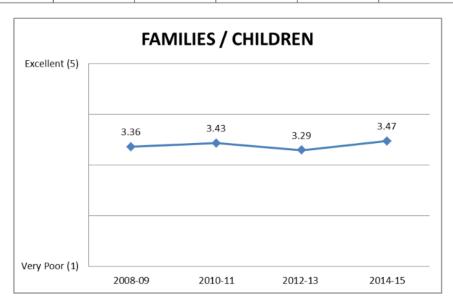

ce index score, using the same formula.

Worked example: Level of facilities/services for families/children

#### 12. Level of: FACILITIES / SERVICES FOR

| d) FAMILIES / CHILDREN |           |       |              |        |           |        |
|------------------------|-----------|-------|--------------|--------|-----------|--------|
|                        | Very Poor | Poor  | Satisfactory | Good   | Excellent | Unsure |
| 2014-15                | 0.49%     | 4.41% | 39.22%       | 25.98% | 7.84%     | 22.06% |
| 2012-13                | 3.00%     | 5.00% | 56.70%       | 30.30% | 5.00%     | N/A    |
| 2010-11                | 1.30%     | 6.60% | 30.70%       | 30.90% | 5.30%     | 25.20% |
| 2008-09                | 0.90%     | 6.59% | 30.84%       | 27.84% | 2.69%     | 31.14% |



2014/15 Performance Index Score:

$$\frac{(3.47-1)}{4} \times 100 = 62$$

2012/13 Performance Index Score:

$$\frac{(3.29-1)}{4} \times 100 = 57$$

2011/10 Performance Index Score:

$$\frac{(3.43-1)}{4} \times 100 = 61$$

2008/09 Performance Index Score:

$$\frac{(3.36-1)}{4} \times 100 = 59$$

Note: Whilst the above conversion provides the opportunity to apply the same rating methodology to the Biennial Community Needs & Customer Satisfaction Survey, results from previous surveys are unable to be accurately compared with the MARKYT Community Scorecard results due to the differences in question structures and samples sizes.