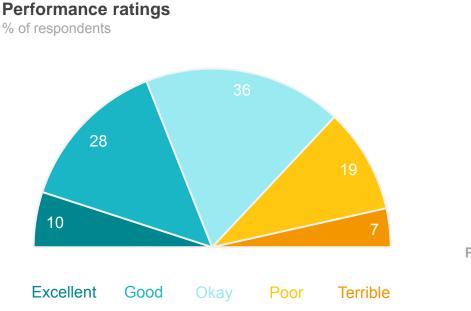

# Tourism attractions and marketing

Excellent Good Okay Poor Terrible

71%

Excellent + Good + Okay ratings

51

Performance Index Score out of 100

MARKYT Industry Standards
Performance Index Score

Shire of Denmark 51