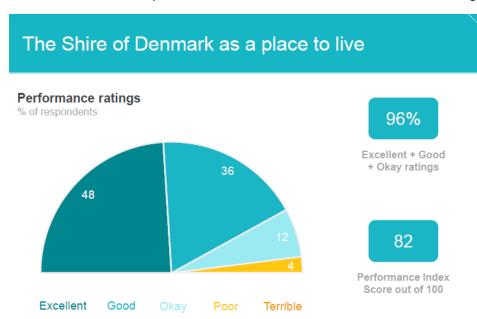

# The Shire of Denmark as a place to live

#### Variances across the community

| 1 011011110 |            | X 00010       |      |        |                    |                   |             |             |             |             |           |            |               |                     |       |
|-------------|------------|---------------|------|--------|--------------------|-------------------|-------------|-------------|-------------|-------------|-----------|------------|---------------|---------------------|-------|
| Total       | Home owner | Renting/other | Male | Female | Have child<br>0-12 | Have child<br>13+ | No children | 18-34 years | 35-54 years | 55-64 years | 65+ years | Disability | Born overseas | Denmark<br>Townsite | Other |
| 82          | 84         | 64            | 81   | 82     | 75                 | 82                | 85          | 63          | 82          | 87          | 86        | 79         | 87            | 83                  | 64    |

#### **Performance ratings** % of respondents

70%

Excellent + Good + Okay ratings

48

**Performance Index** Score out of 100