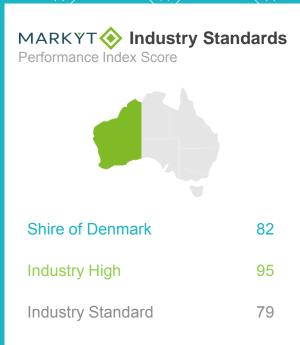

# Overall Performance | industry comparisons

The 'Overall Performance Index Score' is a combined measure of the Shire of Denmark as a 'place to live' and as a 'governing organisation'. The Shire of Denmark's overall performance index score is 65 out of 100, 3 index points below the industry standard for Western Australia.

# MARKYT Industry Standards

CATALYSE® has conducted MARKYT® Community Scorecards and Community Perceptions Surveys for more than 40 councils across WA. When three or more councils have asked a comparable question, we publish the high score to enable participating councils to recognise and learn from the industry leaders. In this report, the 'high score' is calculated from **WA councils** that have completed an accredited study with CATALYSE® **within the past two years**. Participating councils are listed below.

**Council Score** is the Council's performance index score.

Industry High is the highest score achieved by councils in WA that have completed a comparable study with CATALYSE® over the past two years.

Industry Standard is the average score among WA councils that have completed a comparable study with CATALYSE® over the past two years.