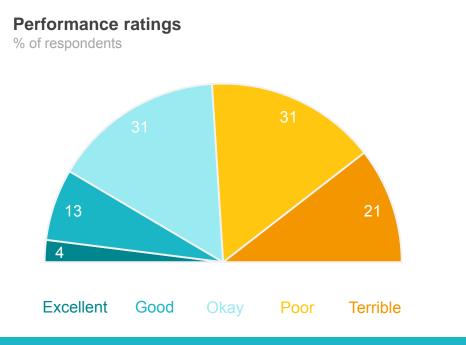

# The Shire of Denmark as the organisation that governs the local area

#### **Performance ratings** % of respondents

70%

Excellent + Good + Okay ratings

48

**Performance Index** Score out of 100

#### MARKYT Industry Standards Performance Index Score

Shire of Denmark

**Industry High** 

**Industry Standard** 57

#### Variances across the community

Performance Index Score

| Total | Home owner | Renting/other | Male | Female | Have child<br>0-12 | Have child<br>13+ | No children | 18-34 years | 35-54 years | 55-64 years | 65+ years | Disability | Born overseas | Denmark<br>Townsite | Other |
|-------|------------|---------------|------|--------|--------------------|-------------------|-------------|-------------|-------------|-------------|-----------|------------|---------------|---------------------|-------|
| 48    | 50         | 35            | 47   | 51     | 39                 | 47                | 53          | 28          | 49          | 49          | 55        | 47         | 58            | 53                  | 35    |