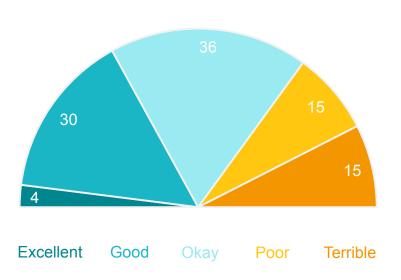

# The Shire of Denmark as the organisation that governs the local area

#### **Performance ratings** % of respondents

70%

Excellent + Good + Okay ratings

48

**Performance Index** Score out of 100

#### MARKYT Industry Standards Performance Index Score

Shire of Denmark

**Industry High** 

**Industry Standard** 57