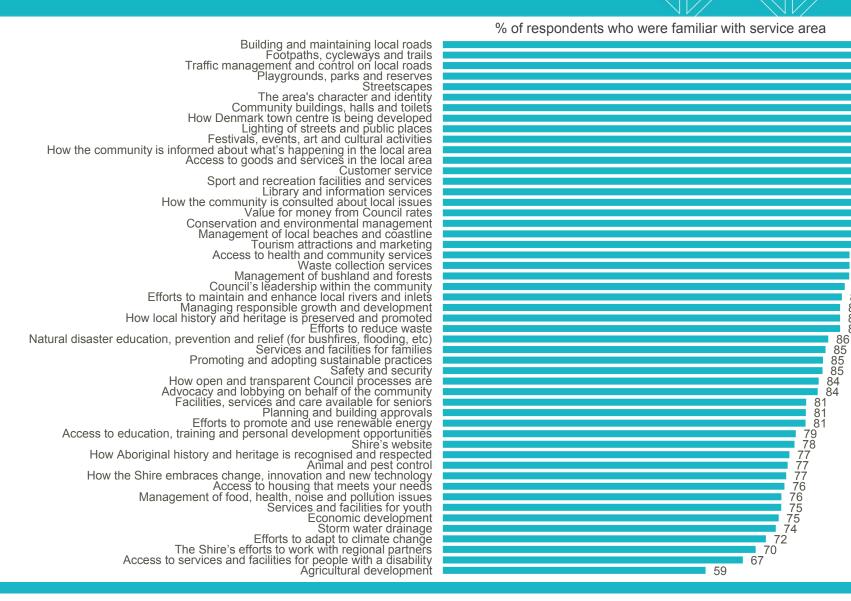

|               |                     |       |
|-------------|-------------|---------------|------|--------|--------------------|-------------------|-------------|-------------|-------------|-------------|-----------|------------|---------------|---------------------|-------|
| Total       | Home owner  | Renting/other | Male | Female | Have child<br>0-12 | Have child<br>13+ | No children | 18-34 years | 35-54 years | 55-64 years | 65+ years | Disability | Born overseas | Denmark<br>Townsite | Other |
| 43          | 43          | 36            | 42   | 44     | 32                 | 42                | 48          | 24          | 43          | 42          | 50        | 38         | 49            | 49                  | 36    |



# Familiarity with local services and facilities



# Our Economy

# The Shire of Denmark as a place to live





#### Variances across the community

| . 011011110 | 1          | 000.0         |      |        |                    |                   |             |             |             |             |           |            |               |                     |       |
|-------------|------------|---------------|------|--------|--------------------|-------------------|-------------|-------------|-------------|-------------|-----------|------------|---------------|---------------------|-------|
| Total       | Home owner | Renting/other | Male | Female | Have child<br>0-12 | Have child<br>13+ | No children | 18-34 years | 35-54 years | 55-64 years | 65+ years | Disability | Born overseas | Denmark<br>Townsite | Other |
| 82